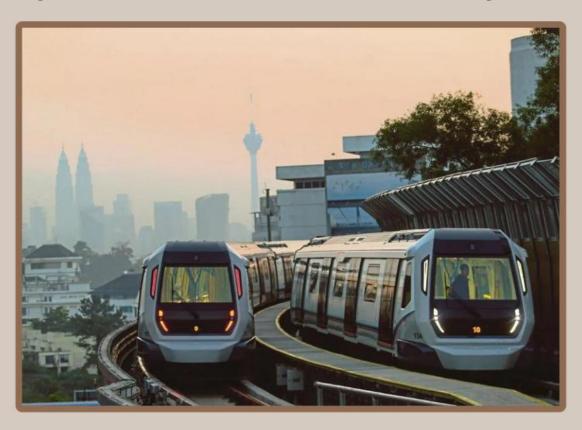

#### 7. Connectivity and Convenience: Efficient Transportation

KLCC's central location ensures excellent connectivity, making it convenient for residents to navigate the city and beyond. The Kuala Lumpur Convention Centre (KLCC) LRT station serves as a major transportation hub, connecting residents to various parts of the city through the Light Rail Transit (LRT) and monorail lines. This efficient public transportation network reduces reliance on private vehicles, offering a sustainable and convenient means of commuting.

The ease of connectivity extends to the extensive network of public buses and the availability of ride-sharing services. Residents can seamlessly travel to other neighborhoods, business districts, or entertainment hubs without the hassle of traffic congestion. KLCC's commitment to efficient transportation aligns with its status as a dynamic urban center that prioritizes accessibility and convenience for its residents.