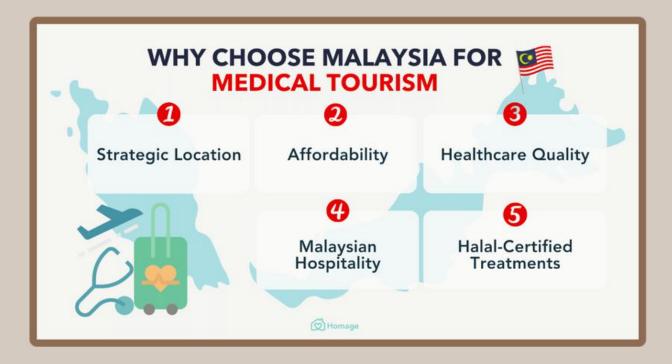

#### 12. Medical Tourism: Attracting Global Visitors

KLCC's reputation for excellent healthcare extends beyond its local residents, making it a hub for medical tourism. International patients flock to the city center for medical treatments, surgeries, and wellness retreats. The seamless integration of medical facilities with the overall lifestyle offerings in KLCC makes it an attractive destination for individuals seeking quality healthcare combined with a vibrant urban experience.

Accessibility and Convenience: The central location of KLCC, coupled with its excellent transportation infrastructure, makes it convenient for international patients to access medical facilities. The city's cosmopolitan atmosphere and English proficiency further enhance the ease with which global visitors can navigate healthcare services.

Comprehensive Medical Packages: Hospitals in KLCC often offer comprehensive medical packages for international patients, including personalized treatment plans, concierge services, and accommodations. This holistic approach ensures that medical tourists receive not only topnotch healthcare but also a positive and stress-free experience during their stay in KLCC.