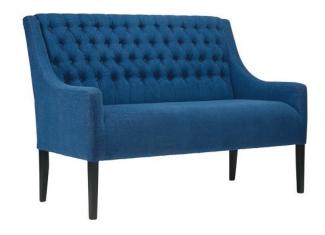

### WWW.FURNITURENORTHEAST.CO.UK

Burgas Slim Height - 870 Width - 650 Depth - 600 Seat Height - 495

Burgas Lounge Height - 870 Width - 700 Depth - 840 Seat Height - 460

Messina Armchair
FG MTO
Height - 1100 Width - 625 Depth - 690 Seat Height - 480