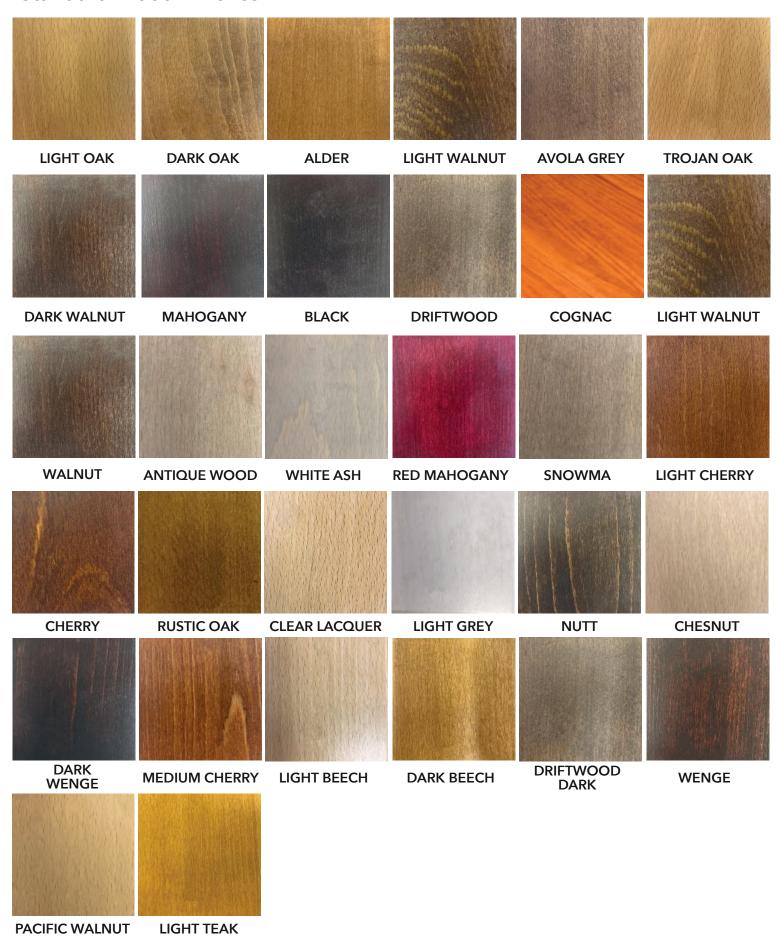

G MRO Height - 840 Width - 480 Depth - 390 Seat Height - 470



Steffano Chair FG MIO Height - 1030 Width - 660 Depth - 770 Seat Height - 490



Cube Low Stool Height - 420 Width - 420 Depth - 420 Seat Height - 420



Barrel Low Stool
Height - 420 Width - 430 Depth - 430 Seat Height - 430

#### **Standard Faux Leather Finishes**



#### **Customer Own Material (COM)**

We have a wide range of contract fabrics available to suit your requirements. This includes antimicrobial / antiviral fabrics that are suitable for all settings including healthcare.





**sunbury** design

\*All designs and colours may vary slightly from the original colours. We reserve the right to make changes to designs and specifications without notice. Samples available upon request.

#### **Standard Wood Finishes**





## **Specialist Finishes**



## Furniture North East also supplies:

Made to order Fixed Seating



Made to order and Stock Table Tops and Chairs



**Bar Design Service** 



**Table Bases** 



See our extensive portfolio on our website and Social Media pages



#### **Furniture North East Brochures**

**Fixed Seating** 

**Tables and Table Bases** 

**Eco Collection** 







**Refined Collection** 

Scan here for quick access to our brochures!





#### **Furniture North East**

309 Durham Road, Blackhill, Consett

Co. Durham, DH8 5NW

01207 591347

hello@furniturenortheast.co.uk www.furniturenortheast.co.uk