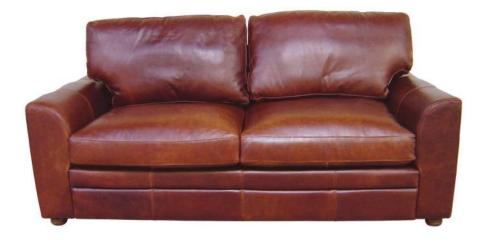

#### Call us: 01207 591347

Bari Armchair Height - 900 Width - 685 Depth - 700 Seat Height - 460

Bari Sofa FG MTO Height - 900 Width - 1260 Depth - 700 Seat Height - 460

Conrad Armchair FG MTO Height - 980 Width - 840 Depth - 650 Seat Height - 440

Conrad Sofa FG MTO Height - 980 Width - 1500 Depth - 650 Seat Height - 440

Knightsbridge Armchair Height - 920 Width - 1060 Depth - 920 Seat Height - 460

Knightsbridge Sofa LGMTO Height - 920 Width - 1770 Depth - 920 Seat Height - 460