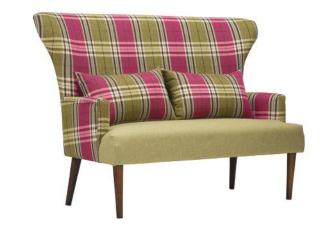

### WWW.FURNITURENORTHEAST.CO.UK

Burgas Slim Height - 870 Width - 650 Depth - 600 Seat Height - 495

Burgas Lounge Height - 870 Width - 700 Depth - 840 Seat Height - 460

Messina Armchair
FG MTO
Height - 1100 Width - 625 Depth - 690 Seat Height - 480