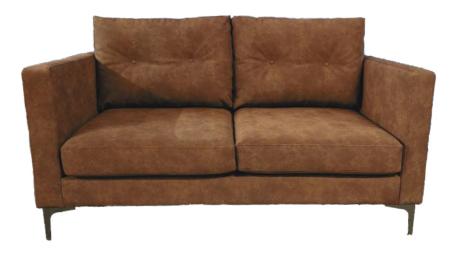

Boxter Sofa AWIL MTO Height - 750 Width - MTO Seat Height - 420

Cora Side Chair
FGAG MTO
Height - 740 Width - 525 Depth - 490 Seat Height - 410

Ruby Side Chair FGAG MRO Height - 840 Width - 480 Depth - 390 Seat Height - 470

Steffano Chair FG MIO Height - 1030 Width - 660 Depth - 770 Seat Height - 490

Cube Low Stool Height - 420 Width - 420 Depth - 420 Seat Height - 420

Barrel Low Stool
Height - 420 Width - 430 Depth - 430 Seat Height - 430