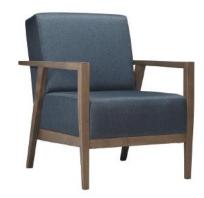

Messina Sofa FG MTO Height - 1100 Width - 1500 Depth - 690 Seat Height - 480

Atella Armchair Fo MiO Height - 820 Width - 780 Depth - 830 Seat Height - 450

Atella Sofa FG MIO Height - 820 Width - 1450 Depth - 830 Seat Height - 450