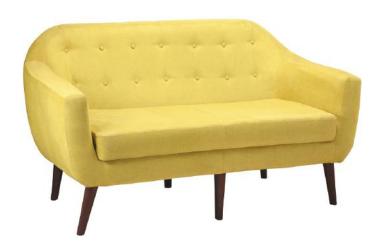

Felina Armchair Height - 820 Width - 750 Depth - 730 Seat Height - 460

Felina Sofa FG/IG MIO Height - 820 Width - 1500 Depth - 730 Seat Height - 460

Verona Armchair FGAG MTO Height - 640 Width - 640 Depth - 740 Seat Height - 440