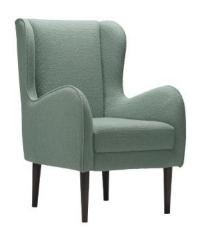

#### Call us: 01207 591347

Bari Armchair Height - 900 Width - 685 Depth - 700 Seat Height - 460

Bari Sofa FG MTO Height - 900 Width - 1260 Depth - 700 Seat Height - 460

Conrad Armchair FG MTO Height - 980 Width - 840 Depth - 650 Seat Height - 440