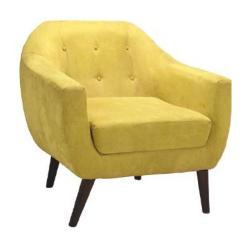

Felina Armchair Height - 820 Width - 750 Depth - 730 Seat Height - 460

Felina Sofa FG/IG MIO Height - 820 Width - 1500 Depth - 730 Seat Height - 460

Verona Armchair FGAG MTO Height - 640 Width - 640 Depth - 740 Seat Height - 440