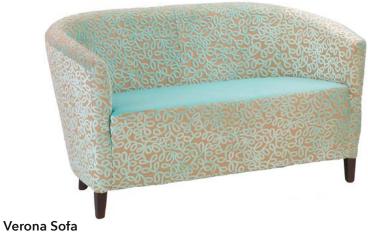

Felina Armchair Height - 820 Width - 750 Depth - 730 Seat Height - 460

Felina Sofa FG/IG MIO Height - 820 Width - 1500 Depth - 730 Seat Height - 460

Verona Armchair FGAG MTO Height - 640 Width - 640 Depth - 740 Seat Height - 440