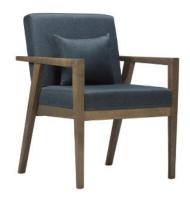

Messina Sofa FG MTO Height - 1100 Width - 1500 Depth - 690 Seat Height - 480

Atella Armchair Fo MiO Height - 820 Width - 780 Depth - 830 Seat Height - 450

Atella Sofa FG MIO Height - 820 Width - 1450 Depth - 830 Seat Height - 450