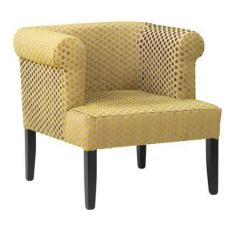

### WWW.FURNITURENORTHEAST.CO.UK

Burgas Slim Height - 870 Width - 650 Depth - 600 Seat Height - 495

Burgas Lounge Height - 870 Width - 700 Depth - 840 Seat Height - 460

Messina Armchair
FG MTO
Height - 1100 Width - 625 Depth - 690 Seat Height - 480