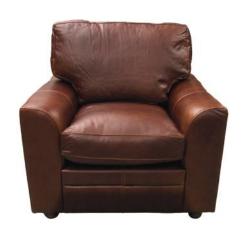

Messina Sofa FG MTO Height - 1100 Width - 1500 Depth - 690 Seat Height - 480

Atella Armchair Fo MiO Height - 820 Width - 780 Depth - 830 Seat Height - 450

Atella Sofa FG MIO Height - 820 Width - 1450 Depth - 830 Seat Height - 450

Felina Armchair Height - 820 Width - 750 Depth - 730 Seat Height - 460

Felina Sofa FG/IG MIO Height - 820 Width - 1500 Depth - 730 Seat Height - 460

Verona Armchair FGAG MTO Height - 640 Width - 640 Depth - 740 Seat Height - 440