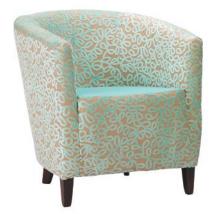

Felina Armchair Height - 820 Width - 750 Depth - 730 Seat Height - 460

Felina Sofa FG/IG MIO Height - 820 Width - 1500 Depth - 730 Seat Height - 460

Verona Armchair FGAG MTO Height - 640 Width - 640 Depth - 740 Seat Height - 440