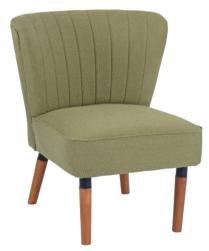

Felina Armchair Height - 820 Width - 750 Depth - 730 Seat Height - 460

Felina Sofa FG/IG MIO Height - 820 Width - 1500 Depth - 730 Seat Height - 460

Verona Armchair FGAG MTO Height - 640 Width - 640 Depth - 740 Seat Height - 440