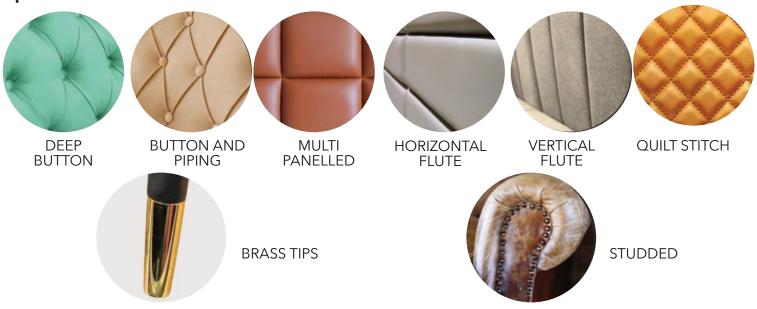

epth - 390 Seat Height - 470



Steffano Chair FG MIO Height - 1030 Width - 660 Depth - 770 Seat Height - 490



Cube Low Stool Height - 420 Width - 420 Depth - 420 Seat Height - 420



Barrel Low Stool
Height - 420 Width - 430 Depth - 430 Seat Height - 430

#### **Standard Faux Leather Finishes**



#### **Customer Own Material (COM)**

We have a wide range of contract fabrics available to suit your requirements. This includes antimicrobial / antiviral fabrics that are suitable for all settings including healthcare.





**sunbury** design

\*All designs and colours may vary slightly from the original colours. We reserve the right to make changes to designs and specifications without notice. Samples available upon request.

#### **Standard Wood Finishes**





## **Specialist Finishes**



## Furniture North East also supplies:

Made to order Fixed Seating



Made to order and Stock Table Tops and Chairs



**Bar Design Service** 



**Table Bases** 



See our extensive portfolio on our website and Social Media pages



#### **Furniture North East Brochures**

**Fixed Seating** 

**Tables and Table Bases** 

**Eco Collection** 







**Refined Collection** 

Scan here for quick access to our brochures!





#### **Furniture North East**

309 Durham Road, Blackhill, Consett

Co. Durham, DH8 5NW

01207 591347

hello@furniturenortheast.co.uk www.furniturenortheast.co.uk