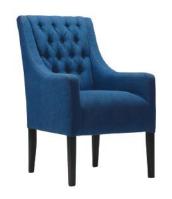

Boxter Sofa AWIL MTO Height - 750 Width - MTO Seat Height - 420

Cora Side Chair
FGAG MTO
Height - 740 Width - 525 Depth - 490 Seat Height - 410

Ruby Side Chair FGAG MRO Height - 840 Width - 480 Depth - 390 Seat Height - 470