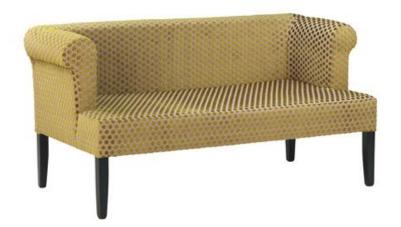

Felina Armchair Height - 820 Width - 750 Depth - 730 Seat Height - 460

Felina Sofa FG/IG MIO Height - 820 Width - 1500 Depth - 730 Seat Height - 460

Verona Armchair FGAG MTO Height - 640 Width - 640 Depth - 740 Seat Height - 440