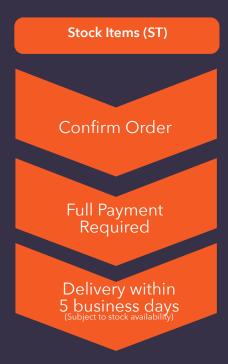

**LOUNGE SEATING** 

# Furniture North East is a leading contract furniture provider with over 30 years experience in the commercial market

We are a family run, North East based supplier of quality furniture, which is suitable for hotels, restaurants, bars, pubs, clubs, cafes, education and health facilities.

We supply:

- Chairs
- Tables
- Bespoke fixed seating
- Outdoor furniture

- Lounge seating
- Bar design, build and installation
- External umbrellas and heating solutions

Check out our extensive portfolio on our website and call us to discuss your ideas and a no obligation quotation on 01207 591347.

If you can't see something you're looking for, please contact us, we would be happy to help.

## **Working with Furniture North East**





### WWW.FURNITURENORTHEAST.CO.UK





Burgas Slim Height - 870 Width - 650 Depth - 600 Seat Height - 495



Burgas Lounge Height - 870 Width - 700 Depth - 840 Seat Height - 460



Messina Armchair
FG MTO
Height - 1100 Width - 625 Depth - 690 Seat Height - 480



Messina Sofa FG MTO Height - 1100 Width - 1500 Depth - 690 Seat Height - 480



Atella Armchair Fo MiO Height - 820 Width - 780 Depth - 830 Seat Height - 450



Atella Sofa FG MIO Height - 820 Width - 1450 Depth - 830 Seat Height - 450



Felina Armchair Height - 820 Width - 750 Depth - 730 Seat Height - 460



Felina Sofa FG/IG MIO Height - 820 Width - 1500 Depth - 730 Seat Height - 460



Verona Armchair FGAG MTO Height - 640 Width - 640 Depth - 740 Seat Height - 440



FG/LG MIO Height - 640 Width - 1600 Depth - 920 Seat Hei