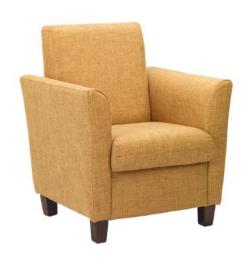

#### Call us: 01207 591347

Bari Armchair Height - 900 Width - 685 Depth - 700 Seat Height - 460

Bari Sofa FG MTO Height - 900 Width - 1260 Depth - 700 Seat Height - 460

Conrad Armchair FG MTO Height - 980 Width - 840 Depth - 650 Seat Height - 440