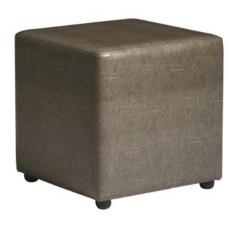

Steffano Chair FG MIO Height - 1030 Width - 660 Depth - 770 Seat Height - 490

Cube Low Stool Height - 420 Width - 420 Depth - 420 Seat Height - 420

Barrel Low Stool
Height - 420 Width - 430 Depth - 430 Seat Height - 430