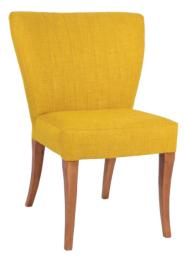

Felina Armchair Height - 820 Width - 750 Depth - 730 Seat Height - 460

Felina Sofa FG/IG MIO Height - 820 Width - 1500 Depth - 730 Seat Height - 460

Verona Armchair FGAG MTO Height - 640 Width - 640 Depth - 740 Seat Height - 440