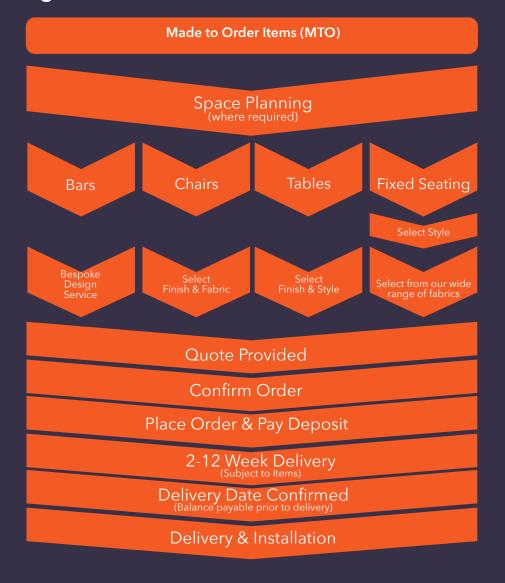

**LOUNGE SEATING** 

# Furniture North East is a leading contract furniture provider with over 30 years experience in the commercial market

We are a family run, North East based supplier of quality furniture, which is suitable for hotels, restaurants, bars, pubs, clubs, cafes, education and health facilities.

We supply:

- Chairs
- Tables
- Bespoke fixed seating
- Outdoor furniture

- Lounge seating
- Bar design, build and installation
- External umbrellas and heating solutions

Check out our extensive portfolio on our website and call us to discuss your ideas and a no obligation quotation on 01207 591347.

If you can't see something you're looking for, please contact us, we would be happy to help.

## **Working with Furniture North East**





### WWW.FURNITURENORTHEAST.CO.UK





Burgas Slim Height - 870 Width - 650 Depth - 600 Seat Height - 495



Burgas Lounge Height - 870 Width - 700 Depth - 840 Seat Height - 460



Messina Armchair
FG MTO
Height - 1100 Width - 625 Depth - 690 Seat Height - 480



Messina Sofa FG MTO Height - 1100 Width - 1500 Depth - 690 Seat Height - 480



Atella Armchair Fo MiO Height - 820 Width - 780 Depth - 830 Seat Height - 450



Atella Sofa FG MIO Height - 820 Width - 1450 Depth - 830 Seat Height - 450



Felina Armchair Height - 820 Width - 750 Depth - 730 Seat Height - 460



Felina Sofa FG/IG MIO Height - 820 Width - 1500 Depth - 730 Seat Height - 460



Verona Armchair FGAG MTO Height - 640 Width - 640 Depth - 740 Seat Height - 440



FG/LG MIO Height - 640 Width - 1600 Depth - 920 Seat Heigh