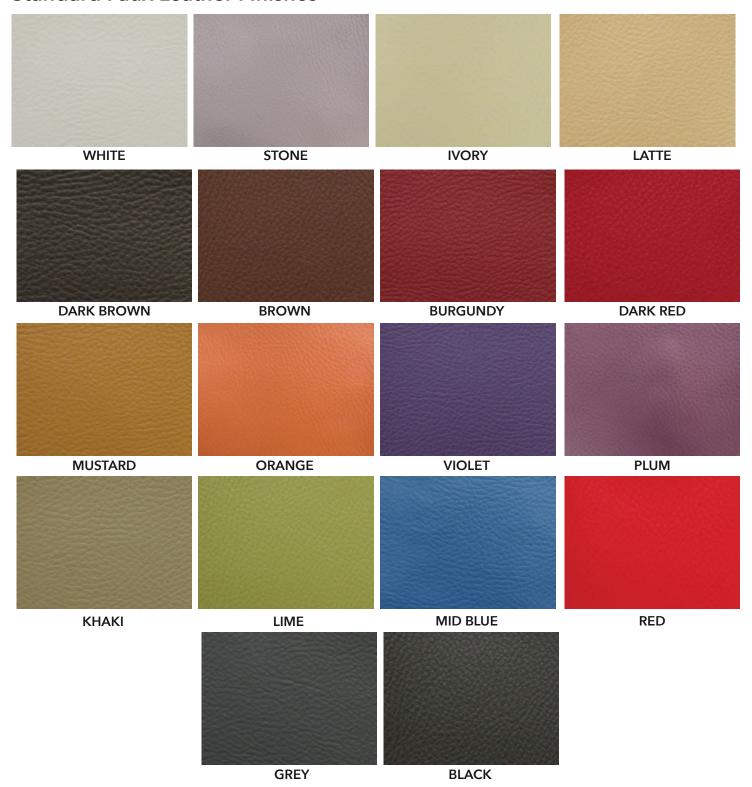

ght - 980 Width - 840 Depth - 650 Seat Height - 440



Conrad Sofa FG MTO Height - 980 Width - 1500 Depth - 650 Seat Height - 440



Knightsbridge Armchair Height - 920 Width - 1060 Depth - 920 Seat Height - 460



Knightsbridge Sofa LGMTO Height - 920 Width - 1770 Depth - 920 Seat Height - 460



Boxter Sofa AWIL MTO Height - 750 Width - MTO Seat Height - 420



Cora Side Chair
FGAG MTO
Height - 740 Width - 525 Depth - 490 Seat Height - 410



Ruby Side Chair FGAG MRO Height - 840 Width - 480 Depth - 390 Seat Height - 470



Steffano Chair FG MIO Height - 1030 Width - 660 Depth - 770 Seat Height - 490



Cube Low Stool Height - 420 Width - 420 Depth - 420 Seat Height - 420



Barrel Low Stool
Height - 420 Width - 430 Depth - 430 Seat Height - 430

#### **Standard Faux Leather Finishes**



#### **Customer Own Material (COM)**

We have a wide range of contract fabrics available to suit your requirements. This includes antimicrobial / antiviral fabrics that are suitable for all settings including healthcare.





**sunbury** design

\*All designs and colours may vary slightly from the original colours. We reserve the right to make changes to designs and specifications without notice. Samples available upon request.

#### **Standard Wood Finishes**





## **Specialist Finishes**



## Furniture North East also supplies:

Made to order Fixed Seating



Made to order and Stock Table Tops and Chairs



**Bar Design Service** 



**Table Bases** 



See our extensive portfolio on our website and Social Media pages



#### **Furniture North East Brochures**

**Fixed Seating** 

*