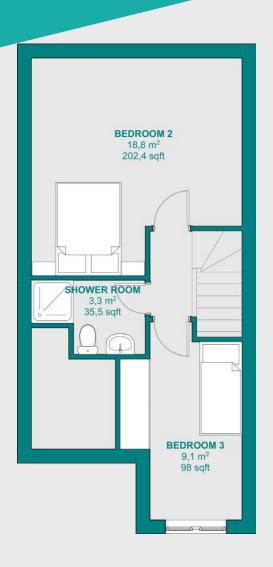

### SECOND FLOOR

Bedroom 2 18,8m<sup>2</sup> 15'6 x 14'9 Shower room 3,3m<sup>2</sup> 8'3 x 5 Bedroom 3 9,1m<sup>2</sup> 13 x 6'6

Highfield Road

Santa Monica Court

\* Approx to Leeds Bradford Airport

www.homesbymaple.com