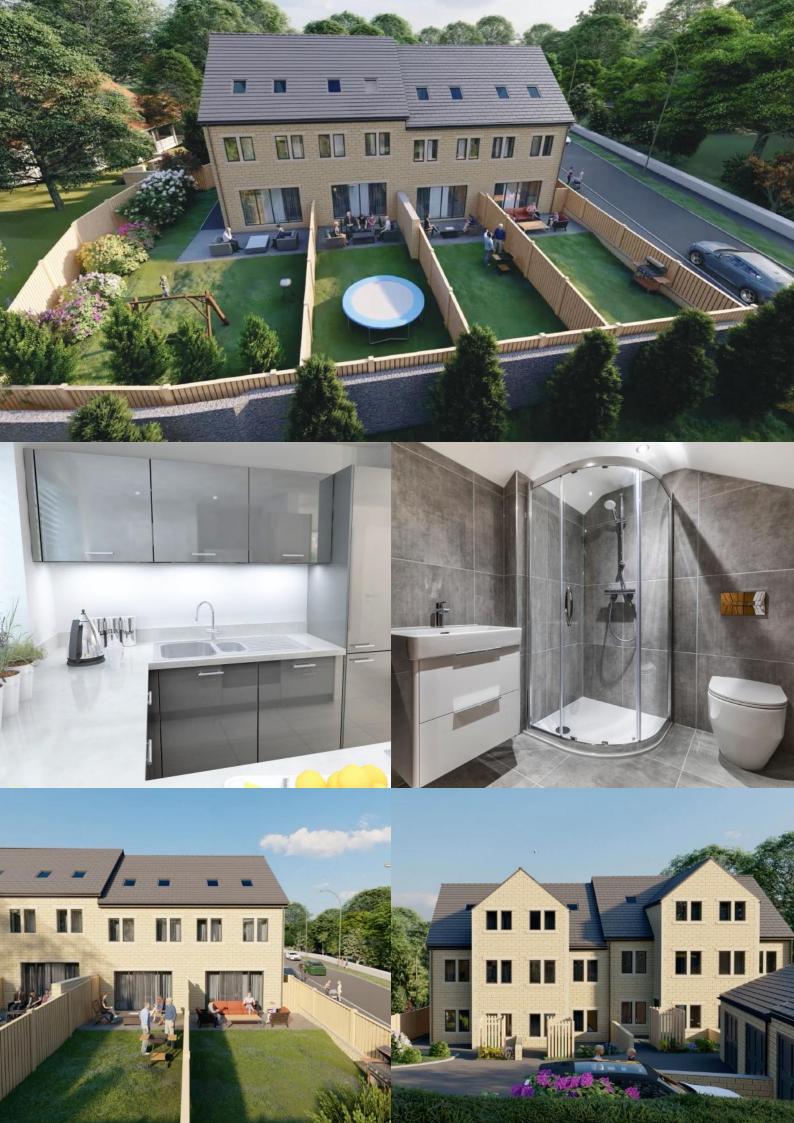

Santa Monica Court is an exclusive gated development of four stone built mews houses, with stunning views over the valley. Each property comprises four bedrooms, three bathrooms with luxury fittings.

They cover 1250 sq ft in an elevated position and include a garage and visitor parking.

- Entrance Hall
- S Cloaks/Guest WC
- Very Spacious Living Room with Lounge Area Dining Area & Luxury German Fitted Kitchen Area
- Master Bedroom with Deluxe En Suite Shower Room
- Three Further Good Sized Bedrooms
- Top Quality House Bathroom
- Second Floor Shower Room
- South Facing Secluded Garden & Stone Built Garage