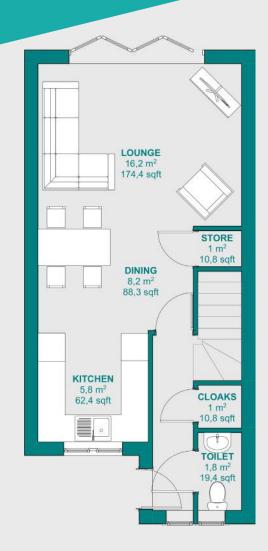

### GROUND FLOOR

 Lounge
 16,2m²
 14'9 x 11'6

 Dining
 8,2m²
 11'6 x 8

 Kitchen
 5,8m²
 8'6 x 8

 Cloaks
 1m²
 6 x 3'3

 Toilet
 1,8m²
 6 x 3'3