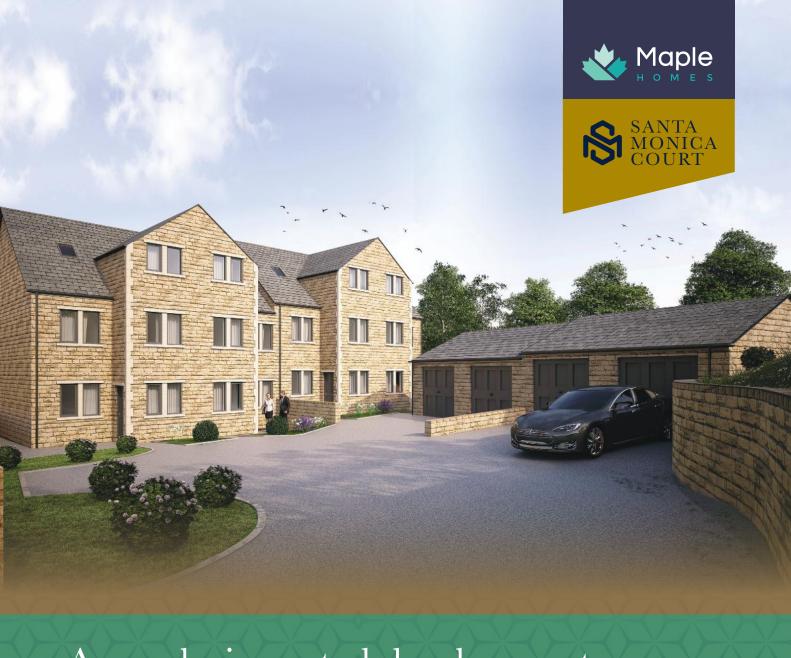

# An exclusive gated development on Santa Monica Road, Idle.

Santa Monica Court has been carefully designed and meticulously crafted using the finest materials.

Selling agent

**HUNTERS**°

HERE TO GET you THERE

Santa Monica Court is an exclusive gated development of four stone built mews houses, with stunning views over the valley. Each property comprises four bedrooms, three bathrooms with luxury fittings.

They cover 1250 sq ft in an elevated position and include a garage and visitor parking.