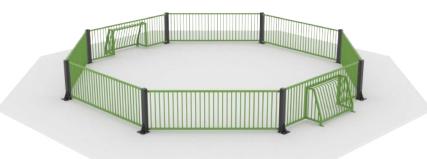

### Octagon

The BeStrong Panna Octagon is a durable sports arena designed for Panna Football. With its unique octagon shape and 1000 mm fence height, it provides a secure and compact playing area for one-on-one or two-on-two matches.

The MUGA small Panna Goals are compact and measure 1280x732 mm. They are designed specifically for Panna games providing and ideal size for fast-paced, small-sided matches. These goals are perfect for both recreational play and or ganised tournaments. Their strudy contruction ensures durability and long-lasting performance, making them a great addition to any MUGA.