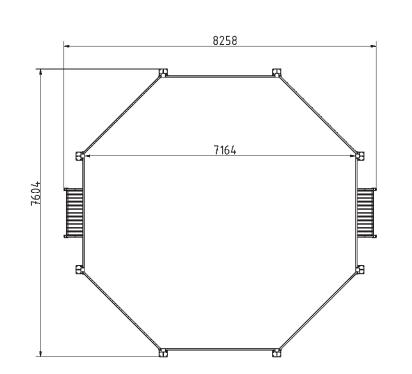

# Attributes

| Product code | 4-3-035                 |
|--------------|-------------------------|
| Construction | Based on EN 15312 norms |
| Age group    | 3 + years               |
| Туре         | PANNA                   |
| Total area   | 63 m <sup>2</sup>       |
| Playing area | 50 m <sup>2</sup>       |

**Plan View** 