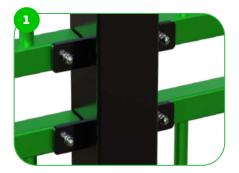

The MUGA is made of high-quality S235 steel, featuring vandal-proof stainless steel screws and nuts. It undergoes sandblasting for cleaning and receives a corrosion-resistant powder coating finish. Additionally, a galvanized surface option is available for enhanced protection and longevity. Our MUGA features reinforced base plates fixed to a concrete base, ensuring stability and durability. This design can withstand intense sports activities, maintaining its structural integrity due to the solid foundation provided by the concrete base and the added strength of the reinforced base plates.

Our MUGA's post ends are sealed with injection moulded plastic, enhancing durability and safety. Thisfeature ensures a smooth finish, reducing wear and tear while providing additional protection against elements.