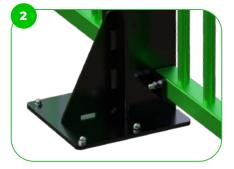

The MUGA is made of high-quality S235 steel, featuring vandal-proof stainless steel screws and nuts. It undergoes sandblasting for cleaning and receives a corrosion-resistant powder coating finish. Additionally, a galvanized surface option is available for enhanced protection and longevity. Our MUGA features reinforced base plates fixed to a concrete base, ensuring stability and durability. This design can withstand intense sports activities, maintaining its structural integrity due to the solid foundation provided by the concrete base and the added strength of the reinforced base plates.