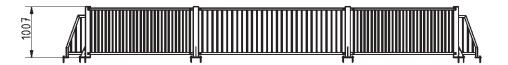

# Side View

| Equ | ipment |  |
|-----|--------|--|
|     |        |  |

## Warranty

Surface mounted 437 kg S235 Galvanized or EPD 1000 mm

25-15 years Structure Steel 5-10 years Paint 2 years Plastic 5-10 years Rubber 1-3 years 2 years Moving parts

2 units

Detailed information in the warranty document