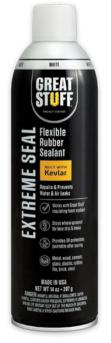

#### Chemical Resistance

Resistant to wide range of chemicals, making it ideal for applications needing to withstand harsh chemical environments. Extreme Seal is the ultimate flexible rubber sealant engineered with the professional in mind. Formulated with Kevlar®, Extreme Seal is designed to withstand extreme conditions and provide long-lasting durable seals. Use to fix roof leaks, seal windows and doors, patch cracks in basement foundations – the list goes on. Extreme Seal is resistant to UV rays, stays where sprayed for less drip & mess, and is paintable after curing. Extreme Seal works with Great Stuff foam sealant, making it an ideal complementary product. Extreme Seal is 50-state VOC compliant. Applications:

- Gutters, Downspouts
- Skylights, Windows
- Truck Beds
- Roofing, Chimney, Flashing
- Awnings
- Campers
- Foundation Weatherizing
- Rust Protection
- Undercarriage

BUILT WITH Kevlar

(Color bands and matching color-coded caps)