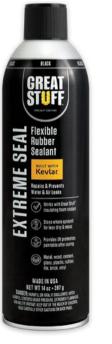

#### Chemical Resistance

Resistant to wide range of chemicals, making it ideal for applications needing to withstand harsh chemical environments. Extreme Seal is the ultimate flexible rubber sealant engineered with the professional in mind. Formulated with Kevlar®, Extreme Seal is designed to withstand extreme conditions and provide long-lasting durable seals. Use to fix roof leaks, seal windows and doors, patch cracks in basement foundations – the list goes on. Extreme Seal is resistant to UV rays, stays where sprayed for less drip & mess, and is paintable after curing. Extreme Seal works with Great Stuff foam sealant, making it an ideal complementary product. Extreme Seal is 50-state VOC compliant. Applications:

- Gutters, Downspouts
- Skylights, Windows
- Truck Beds
- Roofing, Chimney, Flashing
- Awnings
- Campers
- Foundation Weatherizing
- Rust Protection
- Undercarriage

BUILT WITH Kevlar

(Color bands and matching color-coded caps)