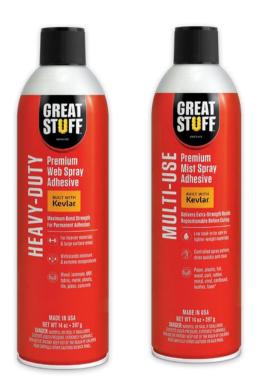

#### Multi-Use Premium Mist Spray Adhesive

Great Stuff<sup>™</sup> Multi-Use mist Spray Adhesive is an advanced formula built with Kevlar®. Multi-Use withstands extreme conditions and provides long-lasting & extra strength bonds. Multi-Use is repositionable before curing, and has low soak-in. The controlled spray pattern dries quickly and clear. This is the preferred adhesive for lighter-weight materials.

#### **Applications:**

- Contractor Jobs
- Fiberglass Insulation
- Woodworking
- Wallpaper Decorating
- Household Repairs

- Jobsite Plastic Film
- Fabric Adhesion
- Photos & Framing
- Hard & Porous Surfaces

#### **Heavy-Duty Premium Web Spray Adhesive**

Great Stuff<sup>TM</sup> Heavy-Duty Web Adhesive is formulated with Kevlar<sup>®</sup>. Whether working on a construction project, a home renovation, or a DIY project, Heavy- Duty adhesive is engineered to withstand extreme conditions and provide extra strength adhesion. Perfect for bonding materials such as wood, metal, ceramic, plastics and more. Its unique Kevlar® formula makes it resistant to extreme temperatures & chemicals. Superior strength and durability make it the preferred choice for heavier materials and large surface areas. Heavy-Duty Adhesive is 50-state VOC compliant and contains no Prop-65 ingredients.

#### **Applications:**

- Contractor & Carpentry Jobs
  Household Repairs
- Tiling & Flooring
- Headliners
- Insulation & Corner bead
- Industrial

- Fabric & Carpet
- Paneling & Molding
- Kitchen, Bath, Plumbing
- Manufacturing & Palletizing