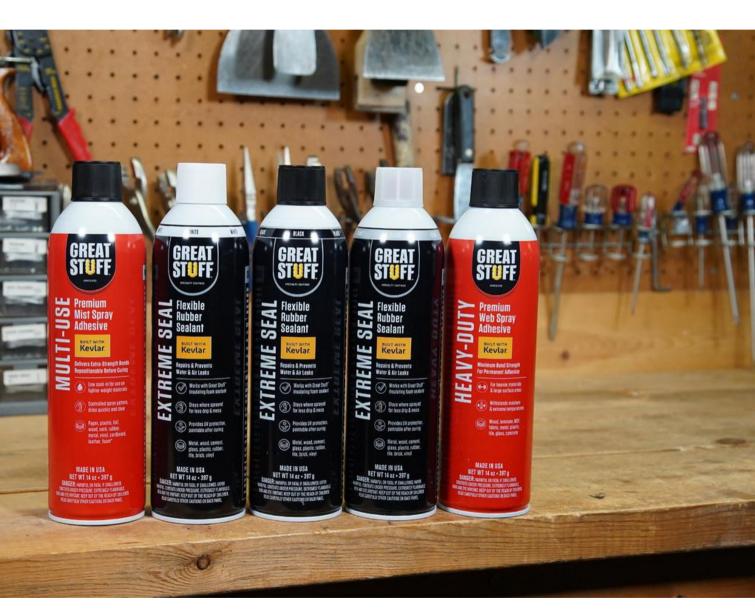

#### Multi-Use Premium Mist Spray Adhesive

Great Stuff<sup>™</sup> Multi-Use mist Spray Adhesive is an advanced formula built with Kevlar®. Multi-Use withstands extreme conditions and provides long-lasting & extra strength bonds. Multi-Use is repositionable before curing, and has low soak-in. The controlled spray pattern dries quickly and clear. This is the preferred adhesive for lighter-weight materials.

#### **Heavy-Duty Premium Web Spray Adhesive**

Great Stuff<sup>TM</sup> Heavy-Duty Web Adhesive is formulated with Kevlar<sup>®</sup>. Whether working on a construction project, a home renovation, or a DIY project, Heavy- Duty adhesive is engineered to withstand extreme conditions and provide extra strength adhesion. Perfect for bonding materials such as wood, metal, ceramic, plastics and more. Its unique Kevlar® formula makes it resistant to extreme temperatures & chemicals. Superior strength and durability make it the preferred choice for heavier materials and large surface areas. Heavy-Duty Adhesive is 50-state VOC compliant and contains no Prop-65 ingredients.