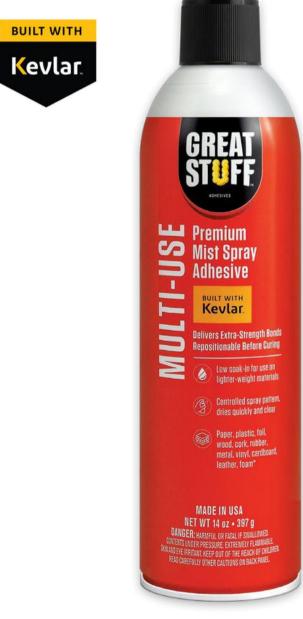

#### Multi-Use Premium Mist Spray Adhesive

Great Stuff<sup>™</sup> Multi-Use mist Spray Adhesive is an advanced formula built with Kevlar®. Multi-Use withstands extreme conditions and provides long-lasting & extra strength bonds. Multi-Use is repositionable before curing, and has low soak-in. The controlled spray pattern dries quickly and clear. This is the preferred adhesive for lighter-weight materials.

#### **Applications:**

- Contractor Jobs
- Fiberglass Insulation
- Woodworking
- Wallpaper Decorating
- Household Repairs

- Jobsite Plastic Film
- Fabric Adhesion
- Photos & Framing
- Hard & Porous Surfaces