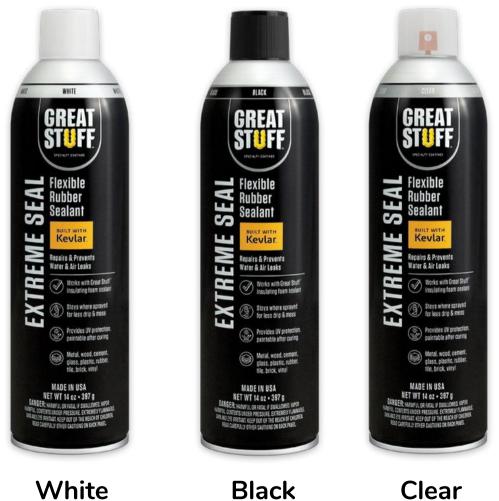

#### Chemical Resistance

Resistant to wide range of chemicals, making it ideal for applications needing to withstand harsh chemical environments. Extreme Seal is the ultimate flexible rubber sealant engineered with the professional in mind. Formulated with Kevlar®, Extreme Seal is designed to withstand extreme conditions and provide long-lasting durable seals. Use to fix roof leaks, seal windows and doors, patch cracks in basement foundations – the list goes on. Extreme Seal is resistant to UV rays, stays where sprayed for less drip & mess, and is paintable after curing. Extreme Seal works with Great Stuff foam sealant, making it an ideal complementary product. Extreme Seal is 50-state VOC compliant. Applications:

- Gutters, Downspouts
- Skylights, Windows
- Truck Beds
- Roofing, Chimney, Flashing
- Awnings
- Campers
- Foundation Weatherizing
- Rust Protection
- Undercarriage

BUILT WITH Kevlar

(Color bands and matching color-coded caps)