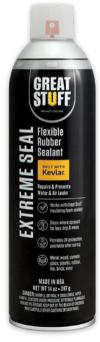

#### Chemical Resistance

Resistant to wide range of chemicals, making it ideal for applications needing to withstand harsh chemical environments. Extreme Seal is the ultimate flexible rubber sealant engineered with the professional in mind. Formulated with Kevlar®, Extreme Seal is designed to withstand extreme conditions and provide long-lasting durable seals. Use to fix roof leaks, seal windows and doors, patch cracks in basement foundations – the list goes on. Extreme Seal is resistant to UV rays, stays where sprayed for less drip & mess, and is paintable after curing. Extreme Seal works with Great Stuff foam sealant, making it an ideal complementary product. Extreme Seal is 50-state VOC compliant. Applications:

- Gutters, Downspouts
- Skylights, Windows
- Truck Beds
- Roofing, Chimney, Flashing
- Awnings
- Campers
- Foundation Weatherizing
- Rust Protection
- Undercarriage

BUILT WITH Kevlar

(Color bands and matching color-coded caps)