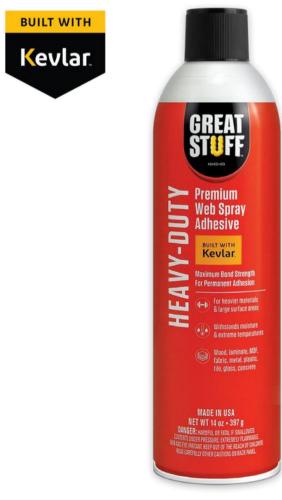

#### **Heavy-Duty Premium Web Spray Adhesive**

Great Stuff<sup>TM</sup> Heavy-Duty Web Adhesive is formulated with Kevlar<sup>®</sup>. Whether working on a construction project, a home renovation, or a DIY project, Heavy- Duty adhesive is engineered to withstand extreme conditions and provide extra strength adhesion. Perfect for bonding materials such as wood, metal, ceramic, plastics and more. Its unique Kevlar® formula makes it resistant to extreme temperatures & chemicals. Superior strength and durability make it the preferred choice for heavier materials and large surface areas. Heavy-Duty Adhesive is 50-state VOC compliant and contains no Prop-65 ingredients.

#### **Applications:**

- Contractor & Carpentry Jobs
  Household Repairs
- Tiling & Flooring
- Headliners
- Insulation & Corner bead
- Industrial

- Fabric & Carpet
- Paneling & Molding
- Kitchen, Bath, Plumbing
- Manufacturing & Palletizing