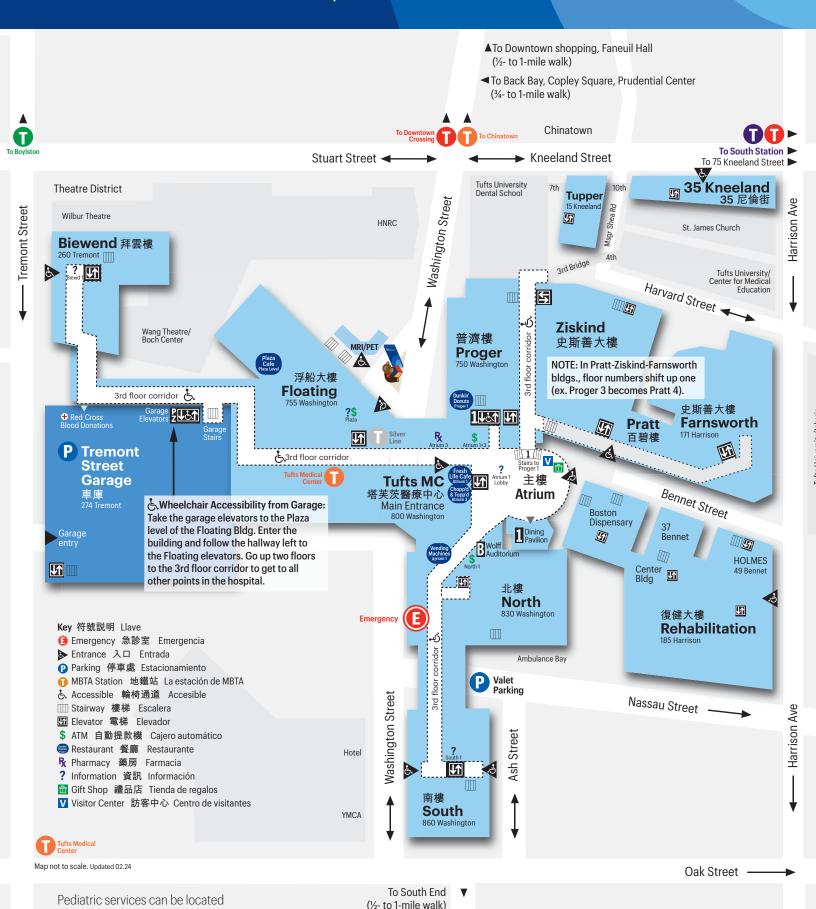

#### Information desks are located at:

- Atrium Lobby
- South Building, 1st floor
- Biewend Building, 1st floor
- Floating Building, Plaza level

#### **Pharmacy**

- Atrium 3rd Floor, 617,636,5385
- An additional pharmacy for oncology and transplant patients is located in the South Building, 8th floor, ; 617.636.1211.

#### **Dining options**

- Fresh Life Café, Atrium Lobby
- Chop'd and Top'd, Atrium 3rd floor
- Plaza Café, Floating, Plaza Level
- **Dunkin' Donuts, Proger Building, 1st floor**
- Vending Machines are directly adjacent to the Emergency Department waiting area.

#### **ATM** machines

- Emergency/Atrium, 1st floor
- Atrium, 3rd floor
- Floating Building, Plaza Level