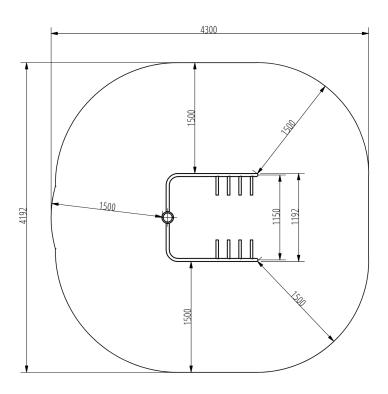

## **Plan View**

#### Installation information

Number of installers (concrete) At least 2 people Total installation time (concrete) 45-120 min. Number of installers (equipment) At least 2 people 20-30 min. Total installation time (equipment) Excavation volume Concrete volume 3pc 0,5 x 0,5 x 0,8 m Size of the base structure Anchoring options In-g
In combined structures, the volume of concrete required varies. In-ground or surface