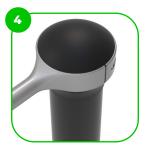

#### Z Dip Bar

The Z-dip bar enables assisted push-up and pull-up exercises to be completed. Different levels of difficulty can be achieved using different grips. By placing the foot on the grip bar, you can also perform push-up exercises with a difficult body position.