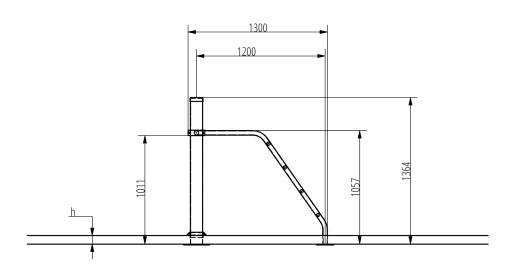

### **Side View**

 $0.6 \, \text{m}^3$ 

 $0.6 \, \text{m}^3$ 

## **Technical specification**

Safety surfice area Around 1,5 m radius Net weight 24 kg Material S235 Critic fall height 964 mm Color options For more color options, discuss with your sales representative.