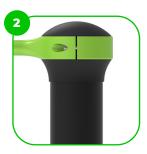

The clamp system allows for easy assembly and extreme stability.

The connecting ments are fastened with vandal-proof stainless steel screws and nuts.

The ends of the bars and posts are sealed with injection-moulded plastic caps.