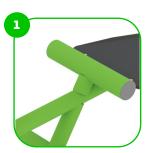

The clamp system allows for easy assembly and extreme stability.

The connecting ments are fastened with vandal-proof stainless steel screws and nuts.

The ends of the bars and posts are sealed with injection-moulded plastic caps.