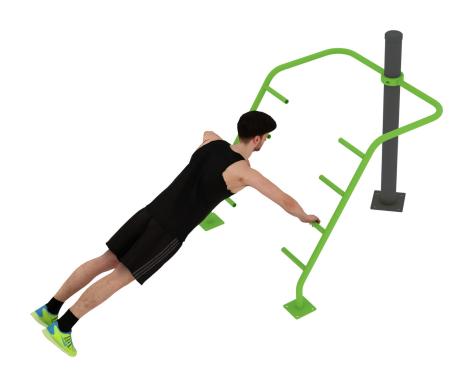

#### Z Dip Bar

The Z-dip bar enables assisted push-up and pull-up exercises to be completed. Different levels of difficulty can be achieved using different grips. By placing the foot on the grip bar, you can also perform push-up exercises with a difficult body position.