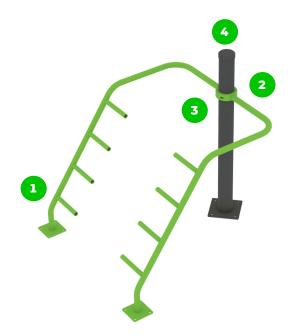

#### Z Dip Bar

The Z-dip bar enables assisted push-up and pull-up exercises to be completed. Different levels of difficulty can be achieved using different grips. By placing the foot on the grip bar, you can also perform push-up exercises with a difficult body position.