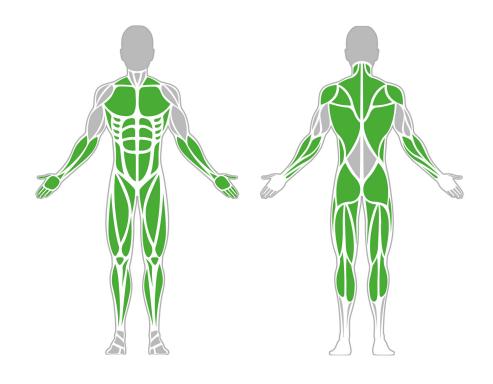

## **Muscle Groups Focus**

1-1-052

EN 16630

14 + years

1 person

Medium

Calisthenics

99 kg