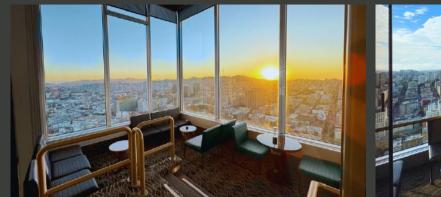

## THE HIGHEST SKY BAR IN SAN FRANCISCO

Cityscape Sky Bar offers stunning 360° views of the magical San Francisco skyline and beyond. Situated on the 46th floor of Hilton San Francisco Union Square, Cityscape proudly offers signature handcrafted cocktails, local Californian wines, an array of draught beers, and seasonal small plates.