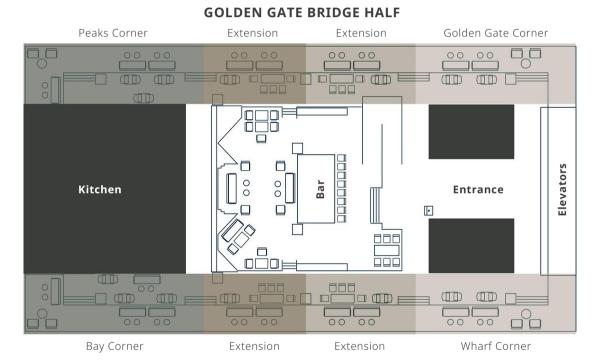

## **CAPACITY CHARTS**

Cityscape Total Capacity: 270 Guests Capacity of Each Half: 100 Guests

PEAKS CORNER 25 Guests Corner + One Extension: 50 Guests Total Corner + Two Extensions: 75 Guests Total

**GOLDEN GATE CORNER** 25 Guests Corner + One Extension: 50 Guests Total Corner + Two Extensions: 75 Guests Total

**DOWNTOWN/BAY BRIDGE HALF** 

BAY CORNER 25 Guests Corner + One Extension: 50 Guests Total Corner + Two Extensions: 75 Guests Total WHARF CORNER 25 Guests Corner + One Extension: 50 Guests Total Corner + Two Extensions: 75 Guests Total