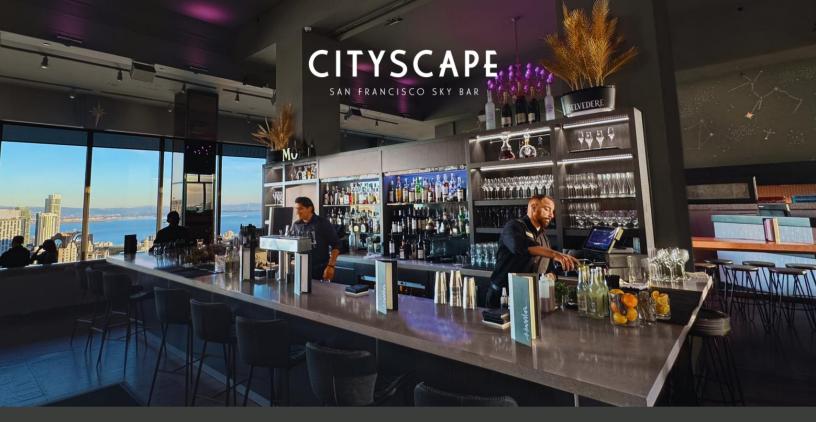

## THE HIGHEST SKY BAR IN SAN FRANCISCO

Cityscape Sky Bar offers stunning 360° views of the magical San Francisco skyline and beyond. Situated on the 46th floor of Hilton San Francisco Union Square, Cityscape proudly offers signature handcrafted cocktails, local Californian wines, an array of draught beers, and seasonal small plates.