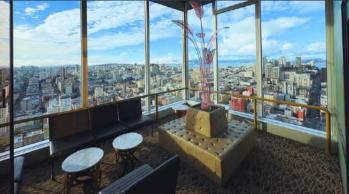

## THE HIGHEST SKY BAR IN SAN FRANCISCO

Cityscape Sky Bar offers stunning 360° views of the magical San Francisco skyline and beyond. Situated on the 46th floor of Hilton San Francisco Union Square, Cityscape proudly offers signature handcrafted cocktails, local Californian wines, an array of draught beers, and seasonal small plates.