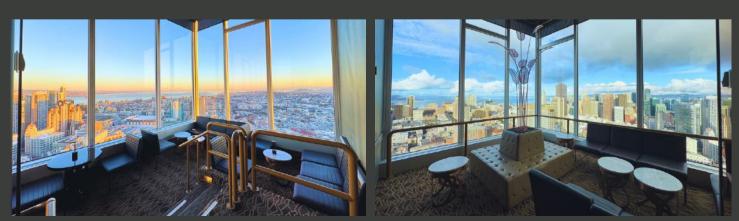

## THE HIGHEST SKY BAR IN SAN FRANCISCO

Cityscape Sky Bar offers stunning 360° views of the magical San Francisco skyline and beyond. Situated on the 46th floor of Hilton San Francisco Union Square, Cityscape proudly offers signature handcrafted cocktails, local Californian wines, an array of draught beers, and seasonal small plates.