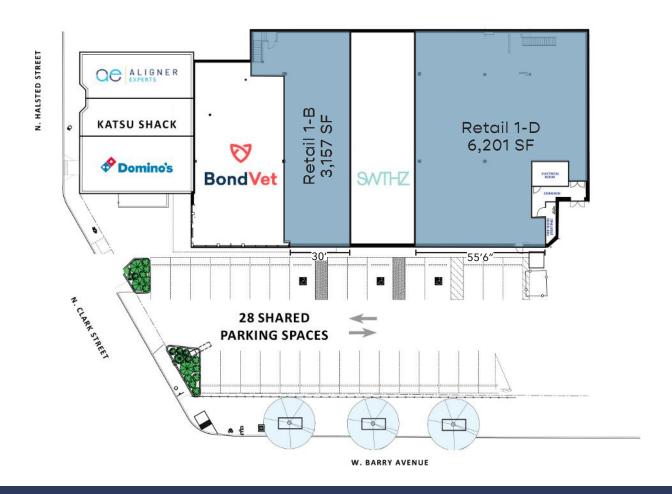

# The Opportunity

- 3,157 SF and 6,201 SF available with additional SF available in mezzanine
- 28 shared surface parking spaces
- Rarely available surface parking in East Lakeview
- +/- 18-foot ceiling heights

- Great visibility to Clark Street, Halsted Street, and Barry Avenue
- Recently updated storefronts, facade, pylon signage, and landscaping
- Join Aligner Experts, Bond Vet, Domino's, Katsu Shack, and Sweat Houz