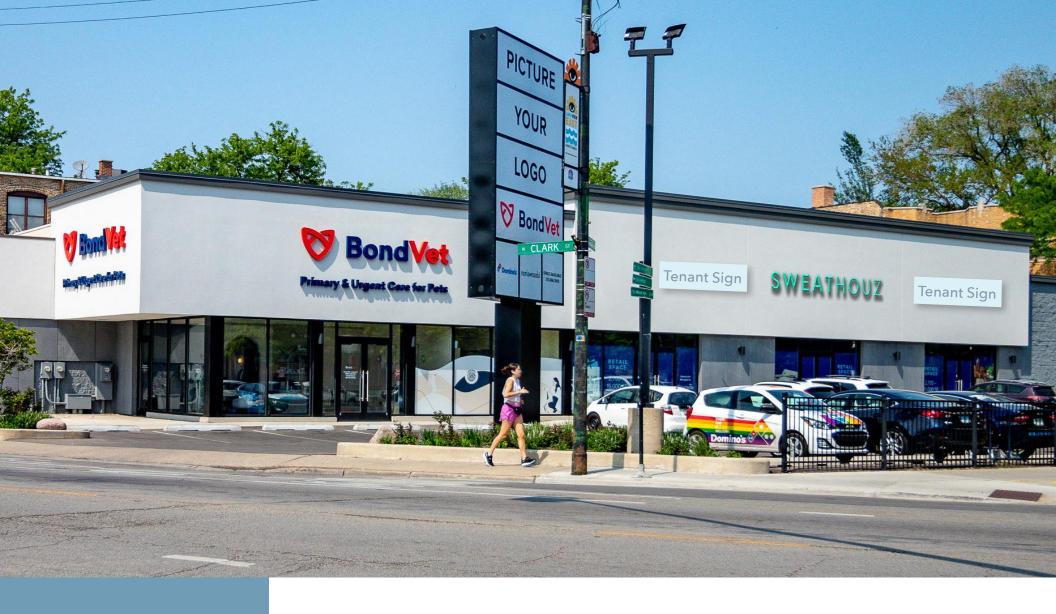

Lakeview East Retail Center With Parking 3101 N. Clark

# The Opportunity

- 3,157 SF and 6,201 SF available with additional SF available in mezzanine
- 28 shared surface parking spaces
- Rarely available surface parking in East Lakeview
- +/- 18-foot ceiling heights

- Great visibility to Clark Street, Halsted Street, and Barry Avenue
- Recently updated storefronts, facade, pylon signage, and landscaping
- Join Aligner Experts, Bond Vet, Domino's, Katsu Shack, and Sweat Houz