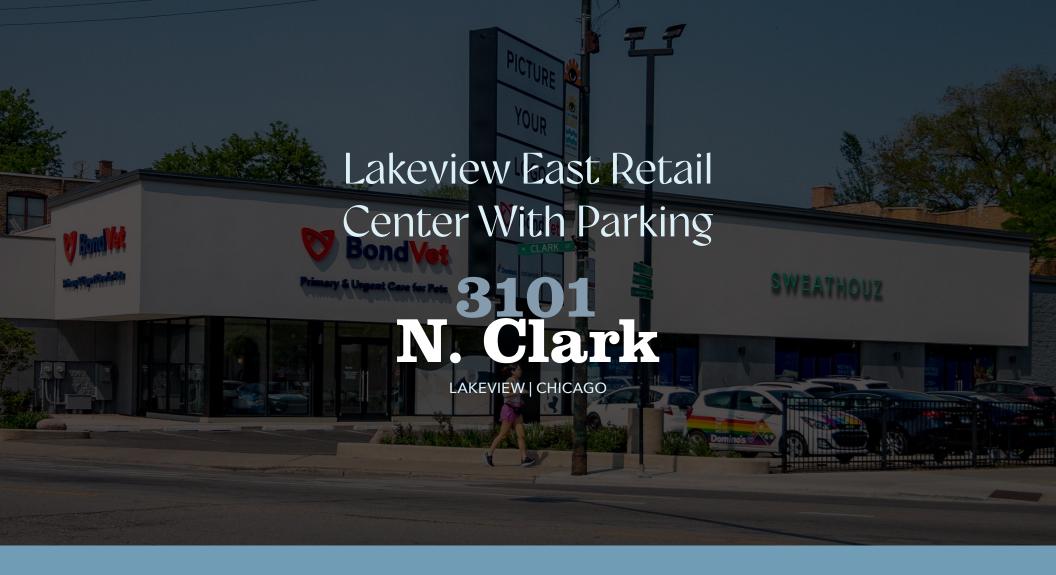

Lakeview East Retail Center With Parking 3101 N. Clark

# The Opportunity

- 3,157 SF and 6,201 SF available with additional SF available in mezzanine
- 28 shared surface parking spaces
- Rarely available surface parking in East Lakeview
- +/- 18-foot ceiling heights

- Great visibility to Clark Street, Halsted Street, and Barry Avenue
- Recently updated storefronts, facade, pylon signage, and landscaping
- Join Aligner Experts, Bond Vet, Domino's, Katsu Shack, and Sweat Houz