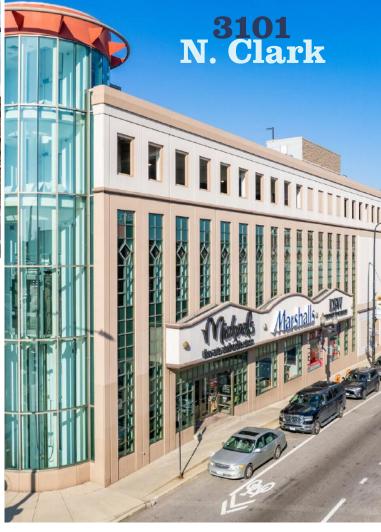

Lakeview East Retail Center With Parking 3101 N. Clark

# The Opportunity

- 3,157 SF and 6,201 SF available with additional SF available in mezzanine
- 28 shared surface parking spaces
- Rarely available surface parking in East Lakeview
- +/- 18-foot ceiling heights