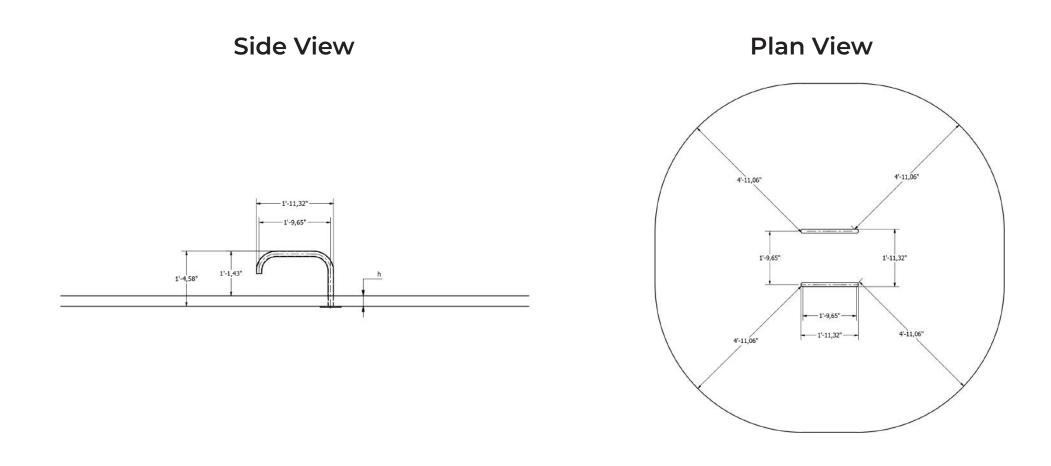

#### Installation information

| Number of installers (concrete)<br>Total installation time (concrete)        | At least 2 people<br>30-60 min. |
|------------------------------------------------------------------------------|---------------------------------|
| Number of installers (equipment)                                             | At least 2 people               |
| Total installation time (equipment)                                          | 5-10 min.                       |
| Excavation volume                                                            | 6,18 ft <sup>3</sup>            |
| Concrete volume                                                              | 6,18 ft <sup>3</sup>            |
| Size of the base structure                                                   | 19.69 x 39.37 x 13.78 "         |
| Anchoring options<br>In combined structures, the volume of concrete required | In-ground or surface            |

## **Technical specification**

| Safety surfice area                                      | Around 4.92 ft radius |
|----------------------------------------------------------|-----------------------|
| Net weight                                               | 57.32 lbs             |
| Material                                                 | S235                  |
| Critic fall height                                       | 16.89                 |
| Color options                                            |                       |
| For more color options, discuss with your sales represen |                       |
|                                                          |                       |