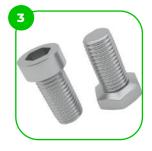

## Material specification

1

The connecting elements are fastened with vandal-proof stainless steel screws and nuts.

The element is made of high quality S235 steel, which has been cleaned via sandblasting. A corrosion resistant powder coating finish is then applied. Also available with galvanized surface for even greater protection and longevity!