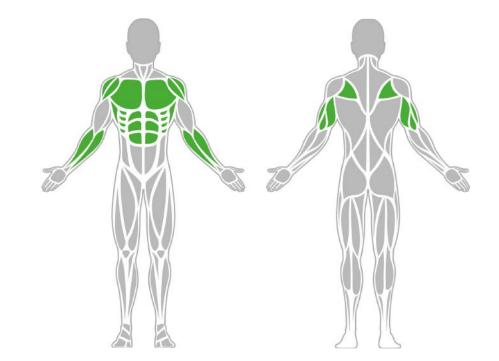

### **Muscle Groups Focus**

#### **Push-Up Handrail**

The push-up cross, triangle and star provide help for combining push-up exercises and making them more diverse. As part of bodyweight training, numerous muscle groups can be developed with arm exercises and several people can train using this equipment simultaneously. The supporting parts can be installed with various widths as required.