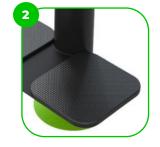

## Material specification

1

The connecting elements are fastened with vandal-proof stainless steel screws and nuts.

The element is made of high quality S235 steel, which has been cleaned via sandblasting. A corrosion resistant powder coating finish is then applied. Also available with galvanized surface for even greater protection and longevity!