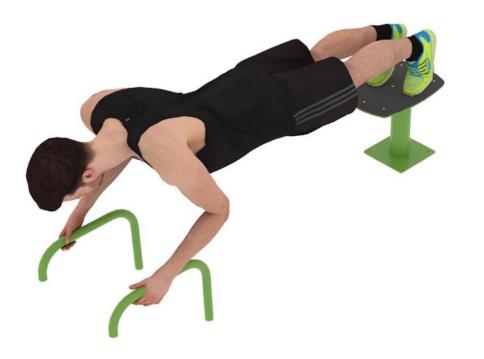

#### **Push-Up Handrail**

The push-up cross, triangle and star provide help for combining push-up exercises and making them more diverse. As part of bodyweight training, numerous muscle groups can be developed with arm exercises and several people can train using this equipment simultaneously. The supporting parts can be installed with various widths as required.