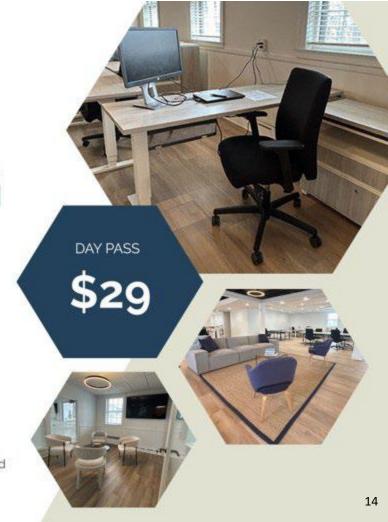

## **FLEXIBLE** COWORKING

#### CHOOSE FROM

- ✓ Day Pass \$29/Day
- ✓ Flex Space 5 Days a month - \$125/Month
- ✓ Flex Space Unlimited Days a month - \$275/Month

#### INCLUDES

- ✓ Wi-Fi
- ✓ Kitchen
- Parking
- ✓ Printing

#### SCHEDULE A TOUR

203-433-1544

119 Montowese Street, Branford

www.branfordcoworking.com