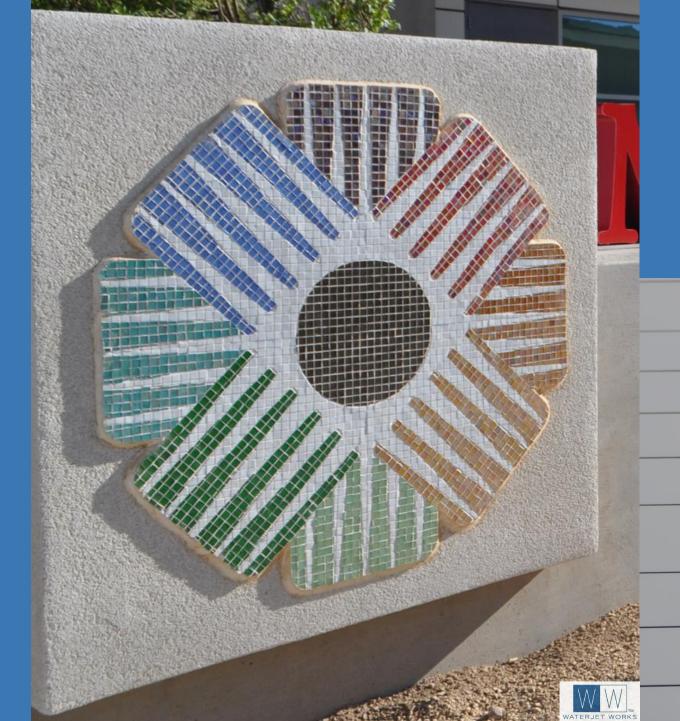

Notice how the black outline enhances the logo. The staggered field is on a 45-degree angle.

Note: The red outline around the letters essentially results in cutting the letters twice

EXAMPLE: project with multiple materials and design details...

Note how the black outline enhances the logo.

Also, the staggered field is on a 45 degree angle. We got this!