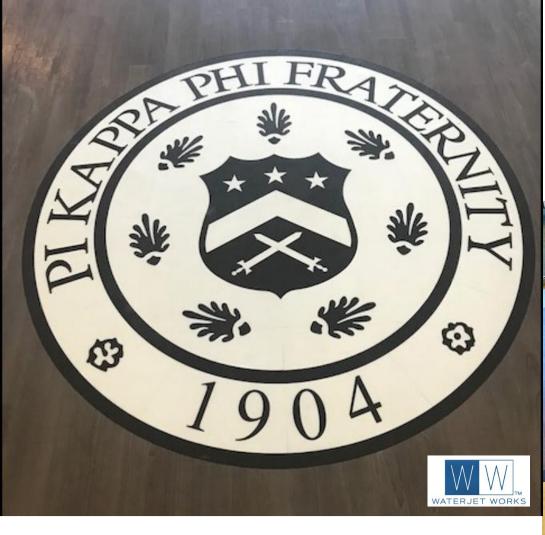

Notice how the black outline enhances the logo. The staggered field is on a 45-degree angle.

Note: The red outline around the letters essentially results in cutting the letters twice

EXAMPLE: project with multiple materials and design details...

Note how the black outline enhances the logo.

Also, the staggered field is on a 45 degree angle. We got this!