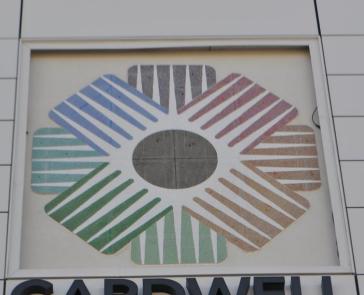

## 

Brass & Porcelain

CARDWELL
COLLABORATIVE

Note: the red accent outlines around each letters allows design to POP!