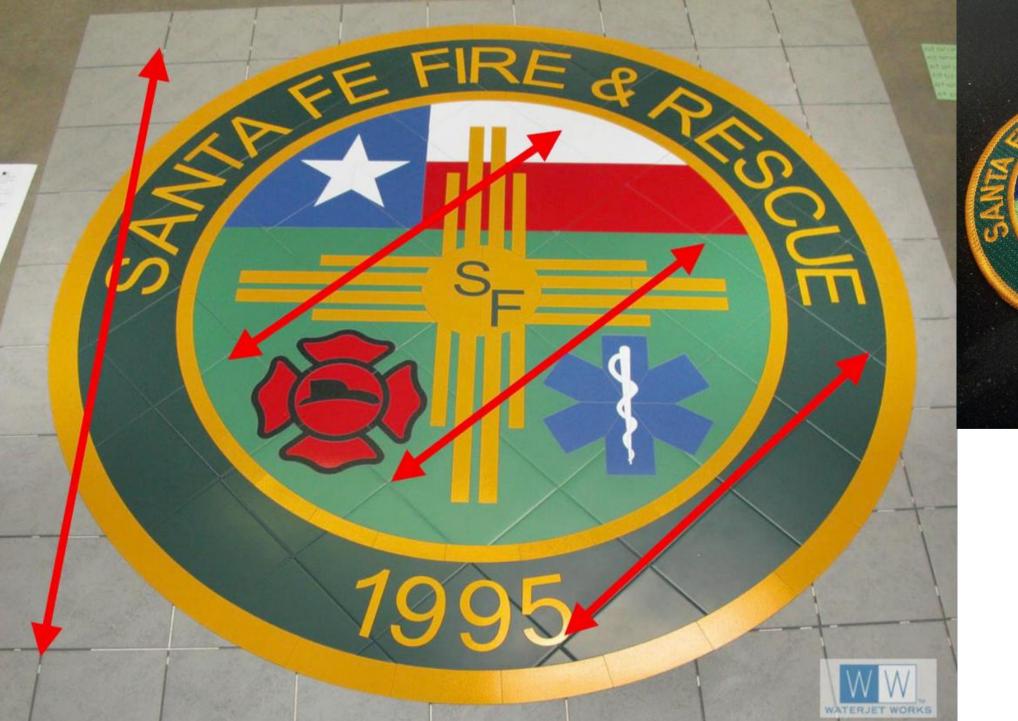

Note: The red outline around the letters essentially results in cutting the letters twice

EXAMPLE: project with multiple materials and design details...

Note how the black outline enhances the logo.

Also, the staggered field is on a 45 degree angle. We got this!