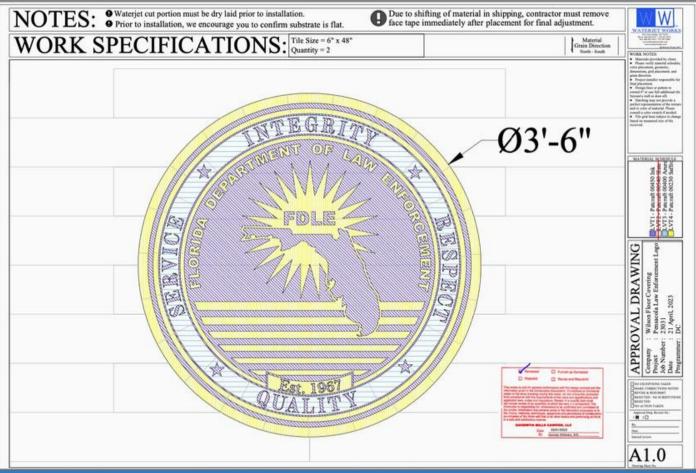

and a rope band. Plank field is included. Please Note: Waterjet Works logo must be installed prior to the adjacent field to insure proper placement of planks. \$ 10,645.00 \*\* Please note: WW logo and included field should be installed before the balance of the field. \*\* \*\*\* Successful installation of your material is predicated on a flat surface \*\*\* Signature: Notice to Proceed Signature and Date Please Email Signed Proposal to service@waterjetworks.com Thank You! **Terms and Conditions** 

Quote is valid for 60 days
50% Deposit due with order. Balance due prior to shipping. Freight will be added.
Programming fee covers the first approval drawing as well as one revision.
Any further revisions may incur a reprogramming fee.

(For Steps 1 - 3)

# Rendering —

# Approval Drawing







Each project is assembled in our facility and checked with an installation map before shipping.

(For Steps 8 - 9)

# How is pricing determined?

Our pricing is determined by your materials, design, size, and quantity. Let's break this down...

**Materials:** Resilient materials (VCT, LVT, Carpet, Rubber, Marmoleum) cut faster than stone, steel and glass.

Therefore, resilient is less expensive to cut.

**Design:** Your design maybe simple and not complex, therefore less expensive to cut.

Size: Less square footage, less expensive

**Quantity:** Adding a second logo will bring your overall costs down per unit. We can amortize the programming over the quantity.

### **EXAMPLE: Factors in Logo Pricing**

U.S. Dept of Veterans Affairs Logo Material: LVT

### Approval Drawing









This