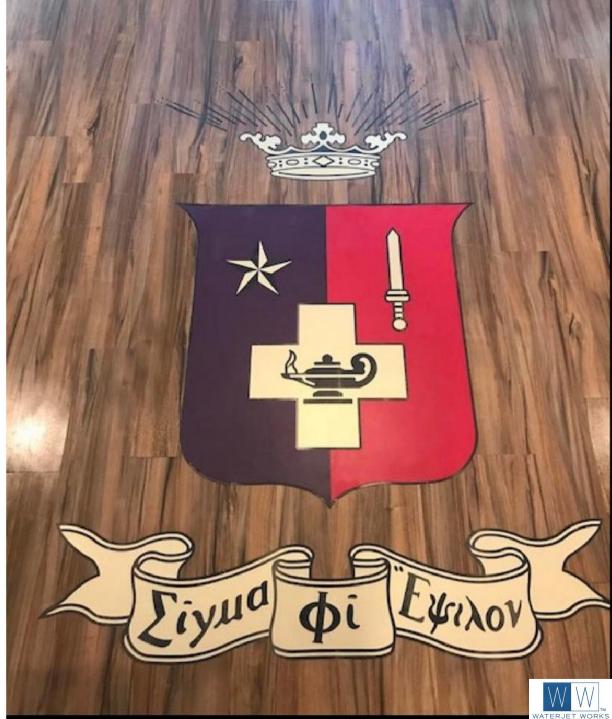

and public art.

## Precision Waterjet design allows your logo to shine, not the lines. Waterjet technology will cut tight-fitting, intricate shapes, fine points and curves in most resilient materials.



Acoustical

Carpet: Tiles and Broadloom

Glass

LV Plank and LV Tile

Laminate Plastic

Marmoleum

Metal (aluminum, stainless steel, steel, copper, brass)

**Mosaic Tiles** 

Porcelain

Rubber

Stone

Terrazzo Tiles

**VCT** 

Wood

Our machines can cut 95% of requested materials and can also combine materials, like mosaic and brass or stone and stainless steel (the other 5% is logical).



















































Note: If possible, we will ship your project flat.



Notice how the black outline enhances the logo. The staggered field is on a 45-degree angle.



































## 





















## 





Brass & Porcelain





CARDWELL
COLLABORATIVE



































Note: the red accent outlines around each letters allows design to POP!

# 











# Waterjet cut Glass Logos



- Logo printed on waterjet cut glass with your custom colors (Pantone match).
- For vertical use only.
- 3/8" standard waterjet cut glass (to match most porcelain tiles).
- Custom sizing (available in a variety of sizes from 12" x 12" up).
- Larger sizes (defined as greater than 30") should be cut in sections and may require custom crating.
- Design file requirements: high res. 300 dpi minimum with specific PMS colors; jpeg or tiff.



# Waterjet cut Glass Logos









# How does it work?

# How do I request a quotation for my Log