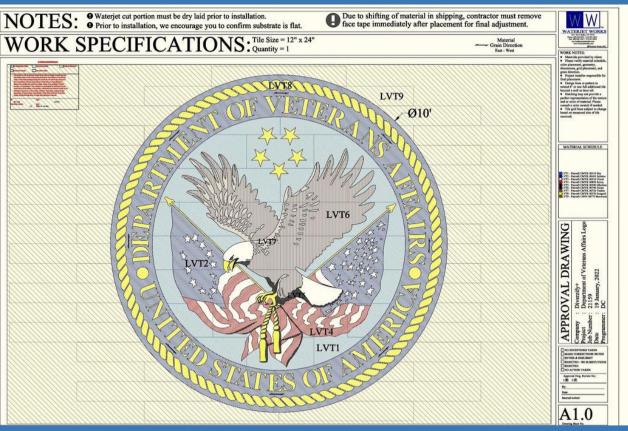

## Sample Proposal

@ crm.zoho.com Field Incorporated: Yes Materials: Luxury Vinyl Tile Grain Direction: Manufactuer: Patcraft Lead Time: 4-6 weeks after receipt of signed approval and materials. Wateriet cutting approx. 10' Diameter Department of Veterans Affairs logo in 9/10 colors of COM Patcraft LVT. Logo consists of an eagle grasping (2) flags with (5) stars above the eagle. In the outer band there are the words "Department of Veterans Affairs" "United States of America" and a rope band. Terms & Conditions: Please Note: Current lead times vary from 4-6 weeks from receipt of materials and signed approval drawings. Wateriet Works will work with you to provide a more focused lead time upon receipt of signed acknowledgment and required deposit. We appreciate your business. Waterjet cutting approx. 10' Diameter DETAILED Department of Veterans Affairs logo \$ 10,645.00 1. Luxury Vinyl - Logo \$ 10.645.00 in 9/10 colors of COM Patcraft LVT. Logo consists of an eagle grasping (2) flags with (5) stars above the eagle. In the outer band there are the words "Department of Veterans Affairs" "United States of America" and a rope band. Plank field is included. Please Note: Waterjet Works logo must be installed prior to the adjacent field to insure proper placement of planks. \$ 10,645.00 \*\* Please note: WW logo and included field should be installed before the balance of the field. \*\* \*\*\* Successful installation of your material is predicated on a flat surface \*\*\* Signature: Notice to Proceed Signature and Date Please Email Signed Proposal to service@waterjetworks.com Thank You! **Terms and Conditions** 

### **EXAMPLE: Factors in Logo Pricing**

U.S. Dept of Veterans Affairs Logo Material: LVT

### Approval Drawing

This U.S. Dept. of Veterans Affairs logo is 10' in diameter. If it were to be increased in size, it would logically be more expensive. 10' in diameter is approx. 100 square feet. A 12' diameter logo would be approximately 144 Square Feet. Would the price go up 44%? Not likely, but it may go up 15-25%. We are cutting more materials, we are assembling more materials, and packing more materials.

Could we produce this logo as a 6' diameter logo for half the price? Not likely. The number one concern at that size would be, doesn't it look too small? From a manufacturing perspective, we are cutting just as many pieces, assembling just as many pieces and packaging just as many pieces. We would also be trying to amortizing our programming and overhead over a lower dollar figure.

**Could we create an 8' diameter logo** or 64 square feet for half the price since 64' is closer to half of 100? We would most likely be closer to 3/4.

**Could you create the same detail in an 8' diameter?** Probably too detailed for 8', wouldn't you agree?

When asked about the pricing for this logo, most people think it is a bargain at the proposed price!

**What if it were in carpet tiles?** Would the price be the same? Very close at the 10' diameter, maybe 15% more.