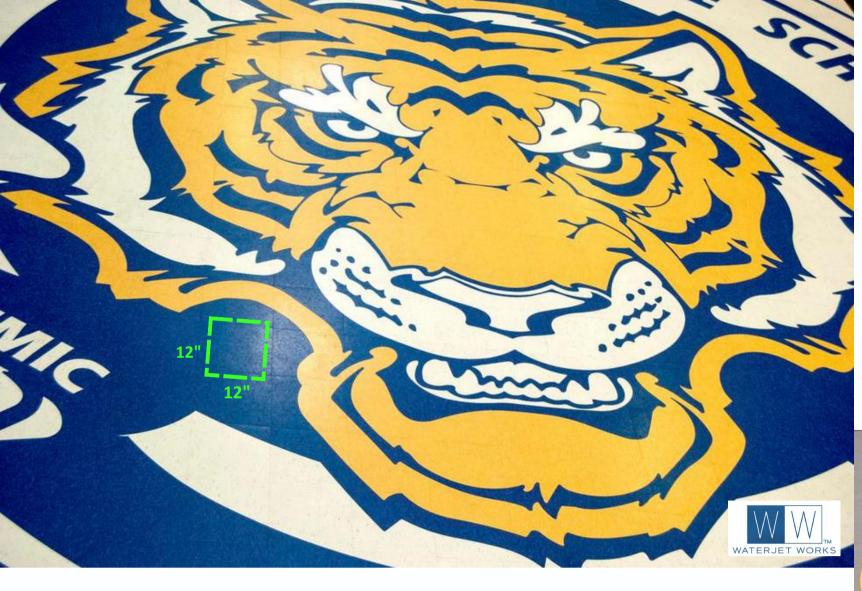

Note: This project includes a combo of materials: Brass AND Porcelain

| lmage | Page<br># | Material       | Size                       | Description                                               | 2024 Approx. Cost                                       | Logo cost amortized over a typical 100,000 sf school or building. |
|-------|-----------|----------------|----------------------------|-----------------------------------------------------------|---------------------------------------------------------|-------------------------------------------------------------------|
|       |           |                |                            |                                                           | Please note: Approx. Cost is for cutting services only. |                                                                   |
| ST P  | 4         | Armstrong VCT  | 10' Diameter               | Detailed VCT Tiger Logo                                   | \$7,500.00                                              | add .06 per sq ft to add this 10' Diameter VCT<br>Logo            |
|       | 5         | Armstrong VCT  | 10' Diameter               | VERY Detailed Seal in George<br>W. Bush Elementary School | \$8,500.00                                              | add .085 per sq ft this 10' Diameter VCT to add<br>this Logo      |
|       | 6         | Armstrong VCT  | 20' Diameter               | Large Tiger                                               | \$19,850.00                                             | add .20 per sq ft to add this 20' Diameter VCT<br>Logo            |
|       | 6         | Armstrong VCT  | 5' x 5'                    | Two Color Simple Paw                                      | \$875 each in qty of 4+                                 | add.04 per sf ft to add 4: 5' x 5' VCT Logos                      |
|       | 7         | Mannington VCT | 5' x 5' Logo<br>PLUS Field | Interlocking Hands and custom field                       | \$3,850.00                                              | add .04 per sf ft to add this VCT Logo                            |
| Weto  | 7         | Armstrong VCT  | 6' Diameter                | Detailed Logo with outlined<br>letters                    | \$3,750.00                                              | add .0375 per sf ft to add this VCT Logo                          |