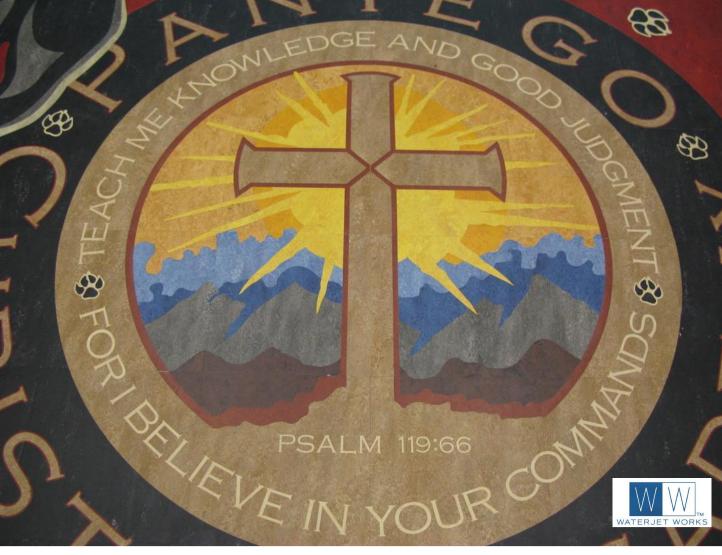

## Sample Proposal

@ crm.zoho.com Field Incorporated: Yes Materials: Luxury Vinyl Tile Grain Direction: Manufactuer: Patcraft Lead Time: 4-6 weeks after receipt of signed approval and materials. Wateriet cutting approx. 10' Diameter Department of Veterans Affairs logo in 9/10 colors of COM Patcraft LVT. Logo consists of an eagle grasping (2) flags with (5) stars above the eagle. In the outer band there are the words "Department of Veterans Affairs" "United States of America" and a rope band. Terms & Conditions: Please Note: Current lead times vary from 4-6 weeks from receipt of materials and signed approval drawings. Wateriet Works will work with you to provide a more focused lead time upon receipt of signed acknowledgment and required deposit. We appreciate your business. Waterjet cutting approx. 10' Diameter DETAILED Department of Veterans Affairs logo \$ 10,645.00 1. Luxury Vinyl - Logo \$ 10.645.00 in 9/10 colors of COM Patcraft LVT. Logo consists of an eagle grasping (2) flags with (5) stars above the eagle. In the outer band there are the words "Department of Veterans Affairs" "United States of America" and a rope band. Plank field is included. Please Note: Waterjet Works logo must be installed prior to the adjacent field to insure proper placement of planks. \$ 10,645.00 \*\* Please note: WW logo and included field should be installed before the balance of the field. \*\* \*\*\* Successful installation of your material is predicated on a flat surface \*\*\* Signature: Notice to Proceed Signature and Date Please Email Signed Proposal to service@waterjetworks.com Thank You! **Terms and Conditions** 