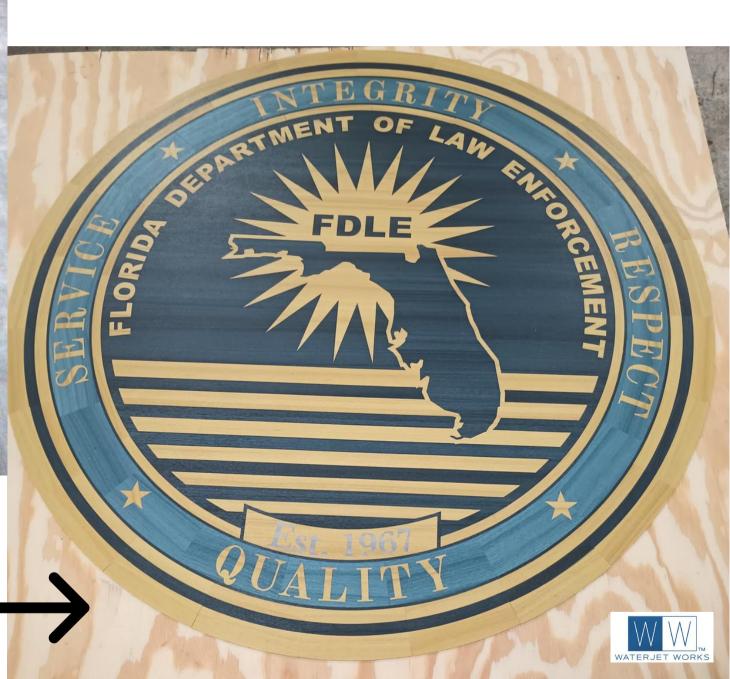

, health care, hospitality, commercial, residential and interior design, architecture, civic spaces, and public art.

## Precision Waterjet design allows your logo to shine, not the lines. Waterjet technology will cut tight-fitting, intricate shapes, fine points and curves in most resilient materials.



Acoustical

Carpet: Tiles and Broadloom

Glass

LV Plank and LV Tile

Laminate Plastic

Marmoleum

Metal (aluminum, stainless steel, steel, copper, brass)

**Mosaic Tiles** 

Porcelain

Rubber

Stone

Terrazzo Tiles

**VCT** 

Wood

Our machines can cut 95% of requested materials and can also combine materials, like mosaic and brass or stone and stainless steel (the other 5% is logical).



















































Note: If possible, we will ship your project flat.



Notice how the black outline enhances the logo. The staggered field is on a 45-degree angle.



































## 





















## 





Brass & Porcelain





CARDWELL
COLLABORATIVE



































Note: the red accent outlines around each letters allows design to POP!

# 











# Waterjet cut Glass Logos



- Logo printed on waterjet cut glass with your custom colors (Pantone match).
- For vertical use only.
- 3/8" standard waterjet cut glass (to match most porcelain tiles).
- Custom sizing (available in a variety of sizes from 12" x 12" up).
- Larger sizes (defined as greater than 30") should be cut in sections and may require custom crating.
- Design file requirements: high res. 300 dpi minimum with specific PMS colors; jpeg or tiff.