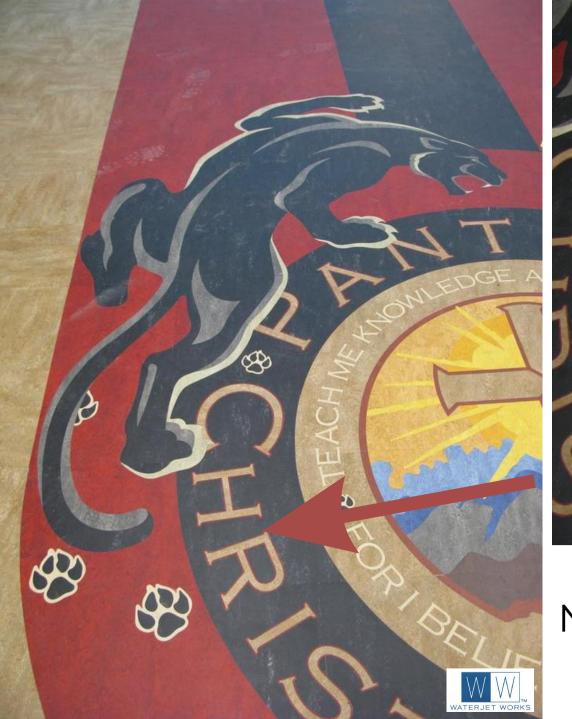

## Sample Proposal

@ crm.zoho.com Field Incorporated: Yes Materials: Luxury Vinyl Tile Grain Direction: Manufactuer: Patcraft Lead Time: 4-6 weeks after receipt of signed approval and materials. Wateriet cutting approx. 10' Diameter Department of Veterans Affairs logo in 9/10 colors of COM Patcraft LVT. Logo consists of an eagle grasping (2) flags with (5) stars above the eagle. In the outer band there are the words "Department of Veterans Affairs" "United States of America" and a rope band. Terms & Conditions: Please Note: Current lead times vary from 4-6 weeks from receipt of materials and signed approval drawings. Wateriet Works will work with you to provide a more focused lead time upon receipt of signed acknowledgment and required deposit. We appreciate your business. Waterjet cutting approx. 10' Diameter DETAILED Department of Veterans Affairs logo \$ 10,645.00 1. Luxury Vinyl - Logo \$ 10.645.00 in 9/10 colors of COM Patcraft LVT. Logo consists of an eagle grasping (2) flags with (5) stars above the eagle. In the outer band there are the words "Department of Veterans Affairs" "United States of America" and a rope band. Plank field is included. Please Note: Waterjet Works logo must be installed prior to the adjacent field to insure proper placement of planks. \$ 10,645.00 \*\* Please note: WW logo and included field should be installed before the balance of the field. \*\* \*\*\* Successful installation of your material is predicated on a flat surface \*\*\* Signature: Notice to Proceed Signature and Date Please Email Signed Proposal to service@waterjetworks.com Thank You! **Terms and Conditions** 