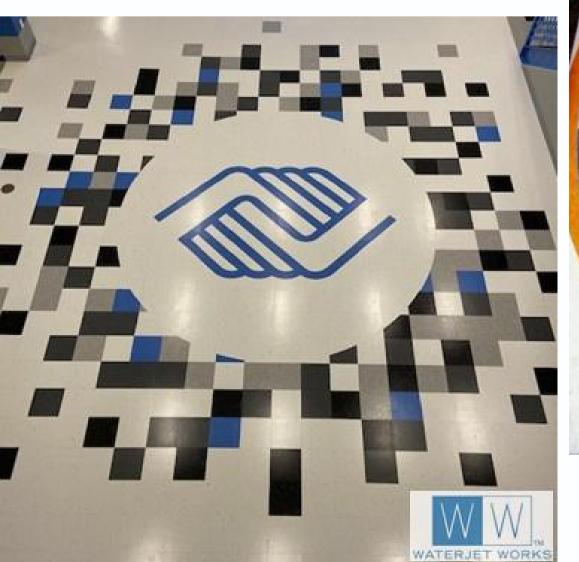

Notice how the black outline enhances the logo. The staggered field is on a 45-degree angle.