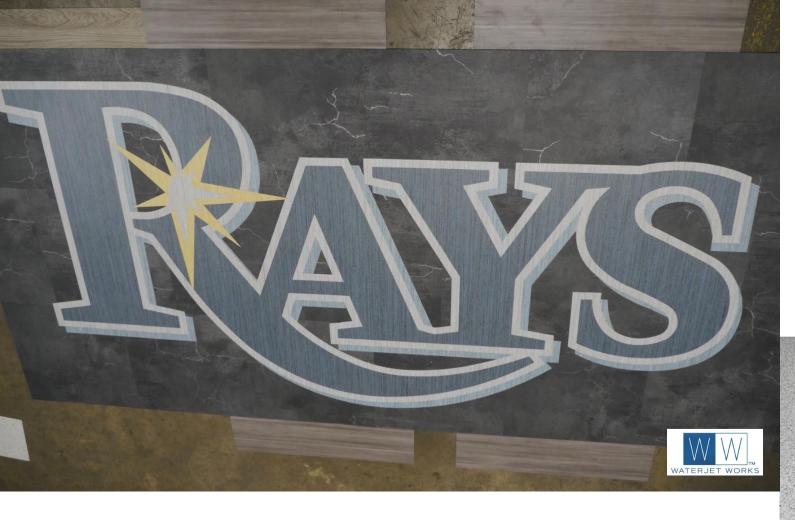

Note: The red outline around the letters essentially results in cutting the letters twice

EXAMPLE: project with multiple materials and design details...

Note how the black outline enhances the logo.

Also, the staggered field is on a 45 degree angle. We got this!