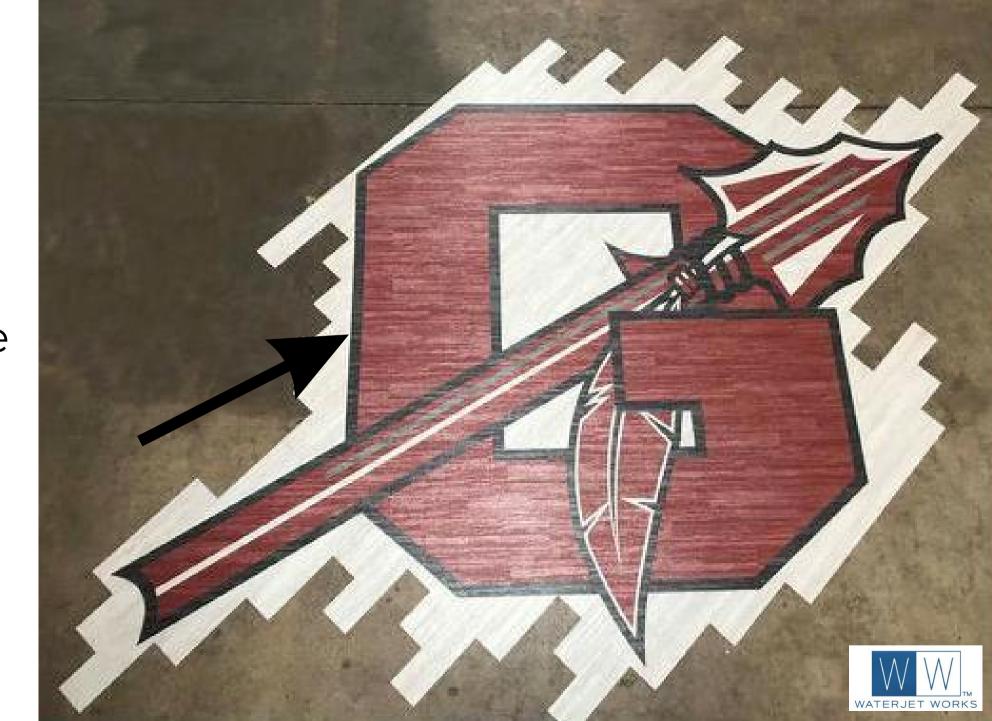

ces, and public art.

## Precision Waterjet design allows your logo to shine, not the lines. Waterjet technology will cut tight-fitting, intricate shapes, fine points and curves in most resilient materials.



Acoustical

Carpet: Tiles and Broadloom

Glass

LV Plank and LV Tile

Laminate Plastic

Marmoleum

Metal (aluminum, stainless steel, steel, copper, brass)

**Mosaic Tiles** 

Porcelain

Rubber

Stone

Terrazzo Tiles

**VCT** 

Wood

Our machines can cut 95% of requested materials and can also combine materials, like mosaic and brass or stone and stainless steel (the other 5% is logical).



















































Note: If possible, we will ship your project flat.



Notice how the black outline enhances the logo. The staggered field is on a 45-degree angle.



































## 





















## 





Brass & Porcelain





CARDWELL
COLLABORATIVE



































Note: the red accent outlines around each letters allows design to POP!

# 











# Waterjet cut Glass Logos



- Logo printed on waterjet cut glass with your custom colors (Pantone match).
- For vertical use only.
- 3/8" standard waterjet cut glass (to match most porcelain tiles).
- Custom sizing (available in a variety of sizes from 12" x 12" up).
- Larger sizes (defined as greater than 30") should be cut in sections and may require custom crating.
- Design file requirements: high res. 300 dpi minimum with specific PMS colors; jpeg or tiff.



# Waterjet cut Glass Logos









# How does it work?

# How do I request a quotation for my