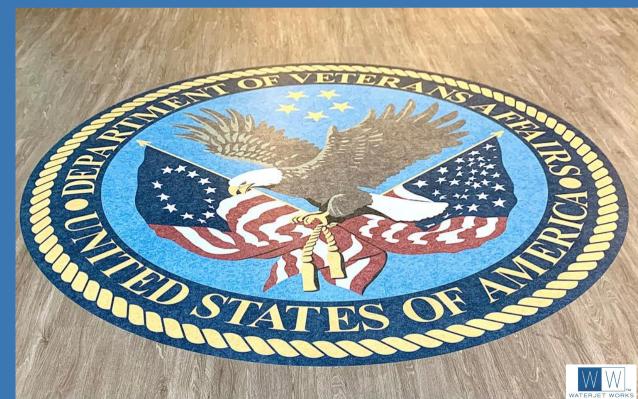

## Sample Proposal

@ crm.zoho.com Field Incorporated: Yes Materials: Luxury Vinyl Tile Grain Direction: Manufactuer: Patcraft Lead Time: 4-6 weeks after receipt of signed approval and materials. Wateriet cutting approx. 10' Diameter Department of Veterans Affairs logo in 9/10 colors of COM Patcraft LVT. Logo consists of an eagle grasping (2) flags with (5) stars above the eagle. In the outer band there are the words "Department of Veterans Affairs" "United States of America" and a rope band. Terms & Conditions: Please Note: Current lead times vary from 4-6 weeks from receipt of materials and signed approval drawings. Wateriet Works will work with you to provide a more focused lead time upon receipt of signed acknowledgment and required deposit. We appreciate your business. Waterjet cutting approx. 10' Diameter DETAILED Department of Veterans Affairs logo \$ 10,645.00 1. Luxury Vinyl - Logo \$ 10.645.00 in 9/10 colors of COM Patcraft LVT. Logo consists of an eagle grasping (2) flags with (5) stars above the eagle. In the outer band there are the words "Department of Veterans Affairs" "United States of America" and a rope band. Plank field is included. Please Note: Waterjet Works logo must be installed prior to the adjacent field to insure proper placement of planks. \$ 10,645.00 \*\* Please note: WW logo and included field should be installed before the balance of the field. \*\* \*\*\* Successful installation of your material is predicated on a flat surface \*\*\* Signature: Notice to Proceed Signature and Date Please Email Signed Proposal to service@waterjetworks.com Thank You! **Terms and Conditions** 