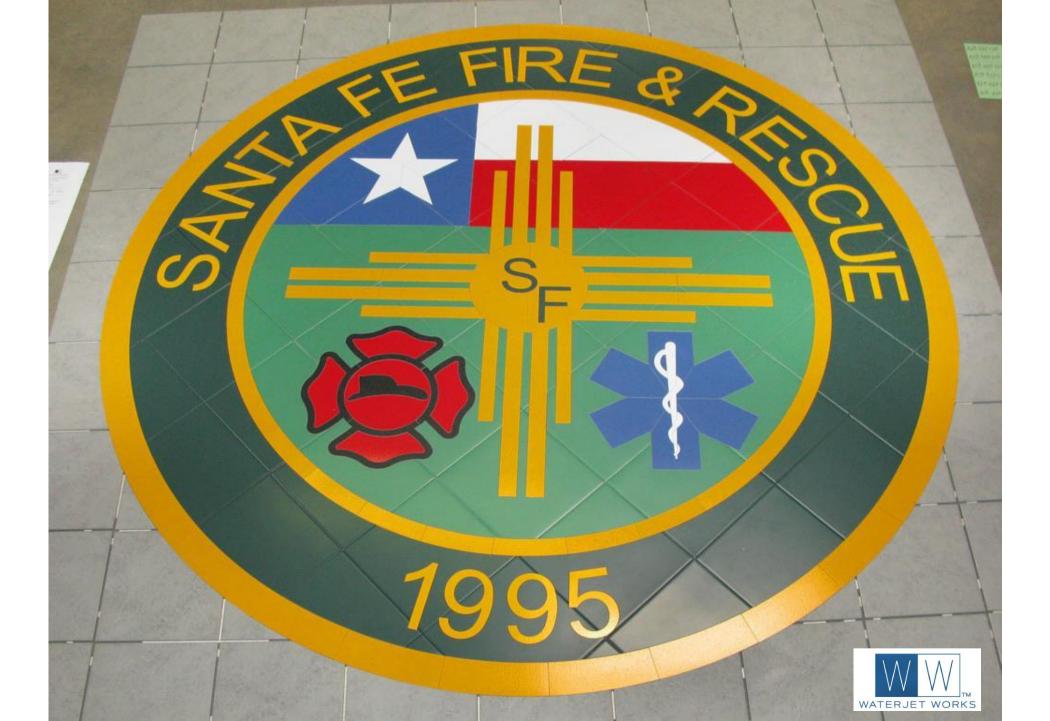

Note: The red outline around the letters essentially results in cutting the letters twice

EXAMPLE: project with multiple materials and design details...

Note how the black outline enhances the logo.

Also, the staggered field is on a 45 degree angle. We got this!