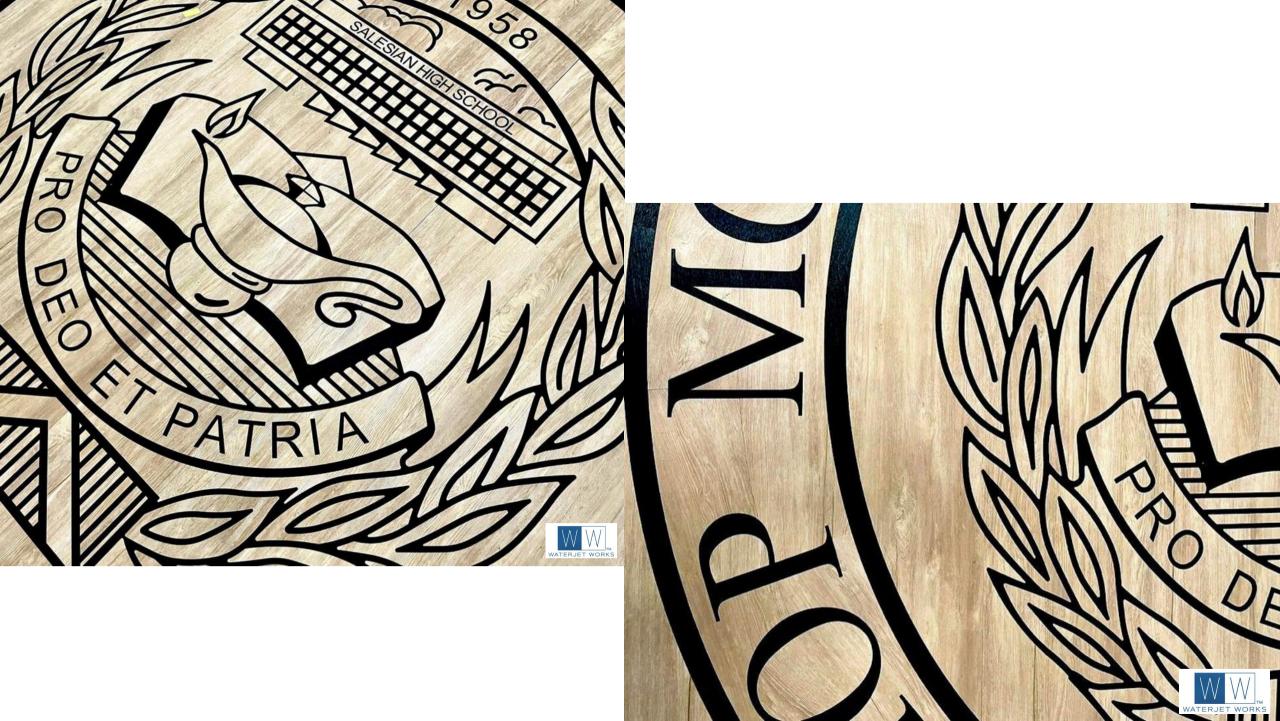

Notice how the black outline enhances the logo. The staggered field is on a 45-degree angle.

Note: The red outline around the letters essentially results in cutting the letters twice

EXAMPLE: project with multiple materials and design details...

Note how the black outline enhances the logo.

Also, the staggered field is on a 45 degree angle. We got this!