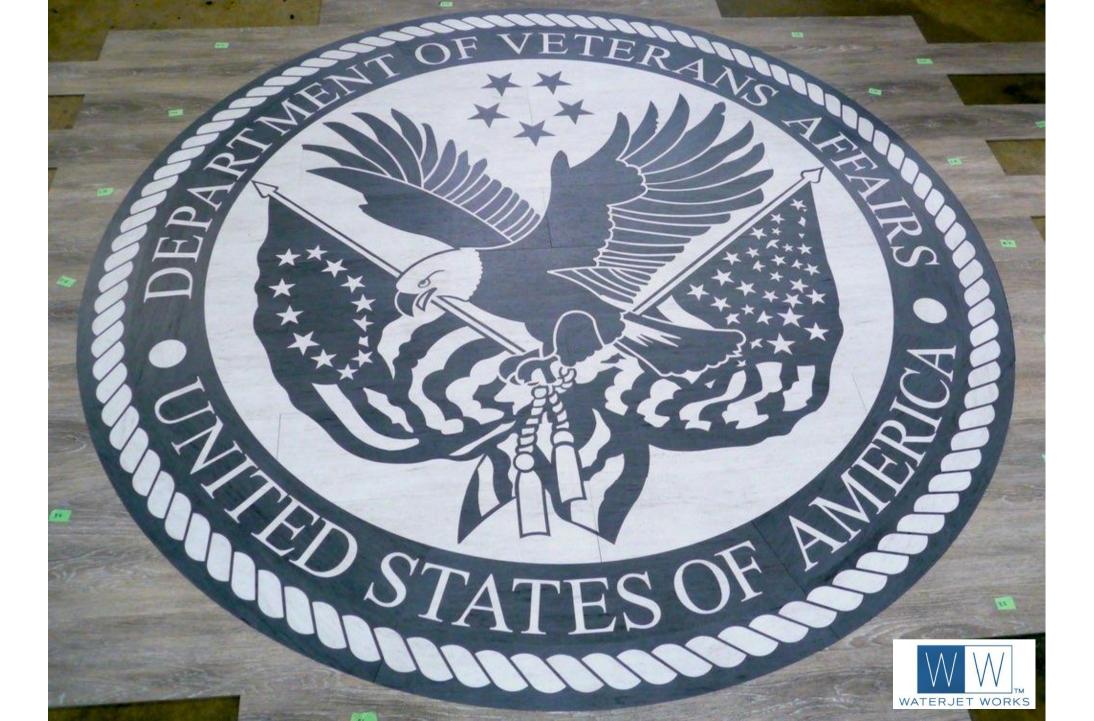

## Sample Proposal

@ crm.zoho.com Field Incorporated: Yes Materials: Luxury Vinyl Tile Grain Direction: Manufactuer: Patcraft Lead Time: 4-6 weeks after receipt of signed approval and materials. Wateriet cutting approx. 10' Diameter Department of Veterans Affairs logo in 9/10 colors of COM Patcraft LVT. Logo consists of an eagle grasping (2) flags with (5) stars above the eagle. In the outer band there are the words "Department of Veterans Affairs" "United States of America" and a rope band. Terms & Conditions: Please Note: Current lead times vary from 4-6 weeks from receipt of materials and signed approval drawings. Wateriet Works will work with you to provide a more focused lead time upon receipt of signed acknowledgment and required deposit. We appreciate your business. Waterjet cutting approx. 10' Diameter DETAILED Department of Veterans Affairs logo \$ 10,645.00 1. Luxury Vinyl - Logo \$ 10.645.00 in 9/10 colors of COM Patcraft LVT. Logo consists of an eagle grasping (2) flags with (5) stars above the eagle. In the outer band there are the words "Department of Veterans Affairs" "United States of America" and a rope band. Plank field is included. Please Note: Waterjet Works logo must be installed prior to the adjacent field to insure proper placement of planks. \$ 10,645.00 \*\* Please note: WW logo and included field should be installed before the balance of the field. \*\* \*\*\* Successful installation of your material is predicated on a flat surface \*\*\* Signature: Notice to Proceed Signature and Date Please Email Signed Proposal to service@waterjetworks.com Thank You! **Terms and Conditions** 

# Rendering —

# Approval Drawing

Each project is assembled in our facility and checked with an installation map before shipping.

(For Steps 8 - 9)