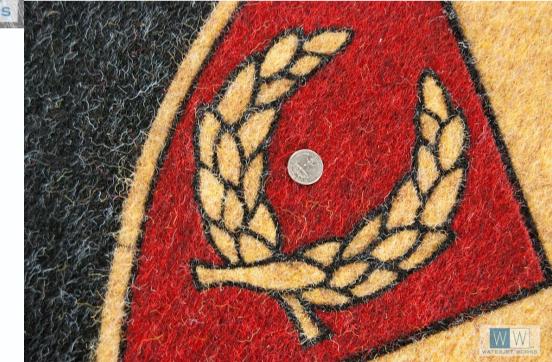

## 

Brass & Porcelain

CARDWELL
COLLABORATIVE

Note: the red accent outlines around each letters allows design to POP!