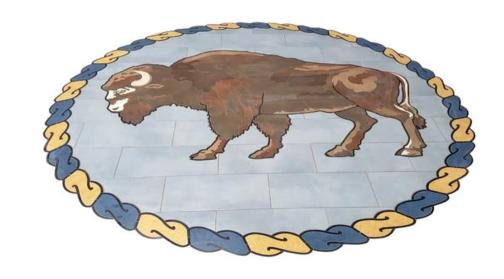

Note: The red outline around the letters essentially results in cutting the letters twice

EXAMPLE: project with multiple materials and design details...

Note how the black outline enhances the logo.

Also, the staggered field is on a 45 degree angle. We got this!

Note: This project includes a combo of materials: Brass AND Porcelain

| lmage | Page<br># | Material       | Size                       | Description                                               | 2024 Approx. Cost                                       | Logo cost amortized over a typical 100,000 sf school or building. |
|-------|-----------|----------------|----------------------------|-----------------------------------------------------------|---------------------------------------------------------|-------------------------------------------------------------------|
|       |           |                |                            |                                                           | Please note: Approx. Cost is for cutting services only. |                                                                   |
| ST P  | 4         | Armstrong VCT  | 10' Diameter               | Detailed VCT Tiger Logo                                   | \$7,500.00                                              | add .06 per sq ft to add this 10' Diameter VCT<br>Logo            |
|       | 5         | Armstrong VCT  | 10' Diameter               | VERY Detailed Seal in George<br>W. Bush Elementary School | \$8,500.00                                              | add .085 per sq ft this 10' Diameter VCT to add<br>this Logo      |
|       | 6         | Armstrong VCT  | 20' Diameter               | Large Tiger                                               | \$19,850.00                                             | add .20 per sq ft to add this 20' Diameter VCT<br>Logo            |
|       | 6         | Armstrong VCT  | 5' x 5'                    | Two Color Simple Paw                                      | \$875 each in qty of 4+                                 | add.04 per sf ft to add 4: 5' x 5' VCT Logos                      |
|       | 7         | Mannington VCT | 5' x 5' Logo<br>PLUS Field | Interlocking Hands and custom field                       | \$3,850.00                                              | add .04 per sf ft to add this VCT Logo                            |
| Weto  | 7         | Armstrong VCT  | 6' Diameter                | Detailed Logo with outlined<br>letters                    | \$3,750.00                                              | add .0375 per sf ft to add this VCT Logo                          |