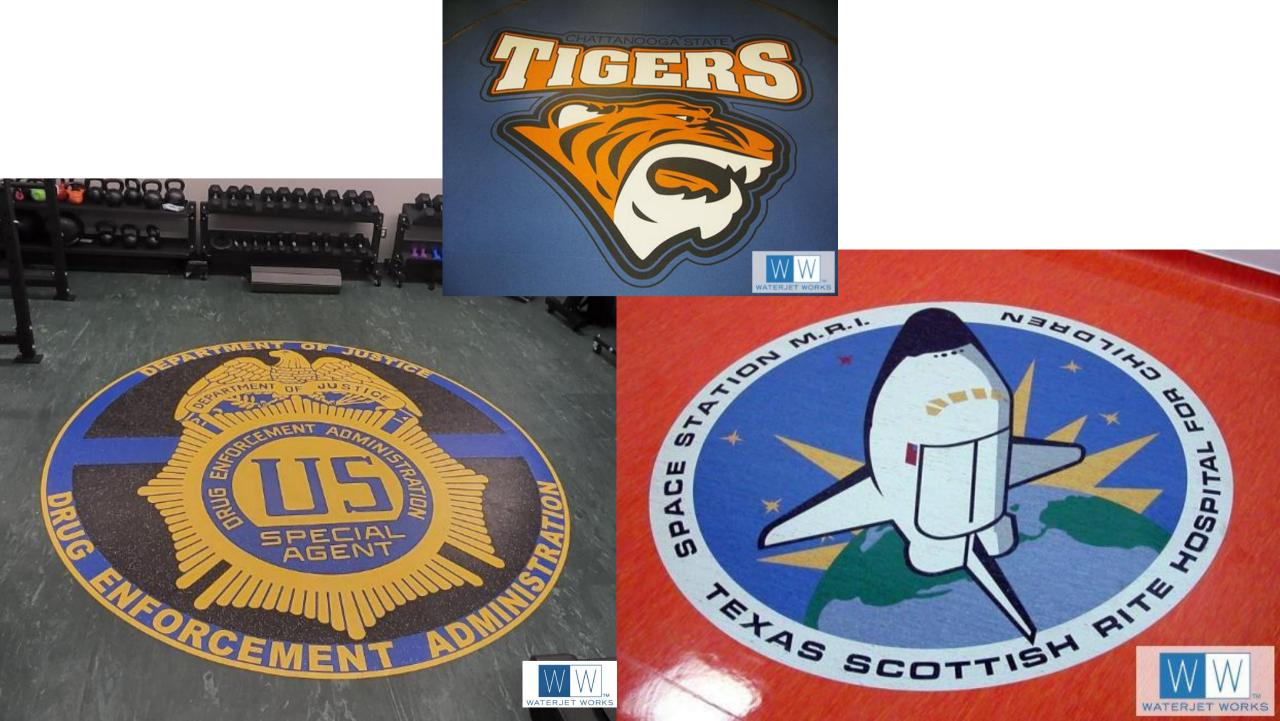

Note: This project includes a combo of materials: Brass AND Porcelain

| lmage | Page<br># | Material       | Size                       | Description                                               | 2024 Approx. Cost                                       | Logo cost amortized over a typical 100,000 sf school or building. |
|-------|-----------|----------------|----------------------------|-----------------------------------------------------------|---------------------------------------------------------|-------------------------------------------------------------------|
|       |           |                |                            |                                                           | Please note: Approx. Cost is for cutting services only. |                                                                   |
| ST P  | 4         | Armstrong VCT  | 10' Diameter               | Detailed VCT Tiger Logo                                   | \$7,500.00                                              | add .06 per sq ft to add this 10' Diameter VCT<br>Logo            |
|       | 5         | Armstrong VCT  | 10' Diameter               | VERY Detailed Seal in George<br>W. Bush Elementary School | \$8,500.00                                              | add .085 per sq ft this 10' Diameter VCT to add<br>this Logo      |
|       | 6         | Armstrong VCT  | 20' Diameter               | Large Tiger                                               | \$19,850.00                                             | add .20 per sq ft to add this 20' Diameter VCT<br>Logo            |
|       | 6         | Armstrong VCT  | 5' x 5'                    | Two Color Simple Paw                                      | \$875 each in qty of 4+                                 | add.04 per sf ft to add 4: 5' x 5' VCT Logos                      |
|       | 7         | Mannington VCT | 5' x 5' Logo<br>PLUS Field | Interlocking Hands and custom field                       | \$3,850.00                                              | add .04 per sf ft to add this VCT Logo                            |
| Weto  | 7         | Armstrong VCT  | 6' Diameter                | Detailed Logo with outlined<br>letters                    | \$3,750.00                                              | add .0375 per sf ft to add this VCT Logo                          |