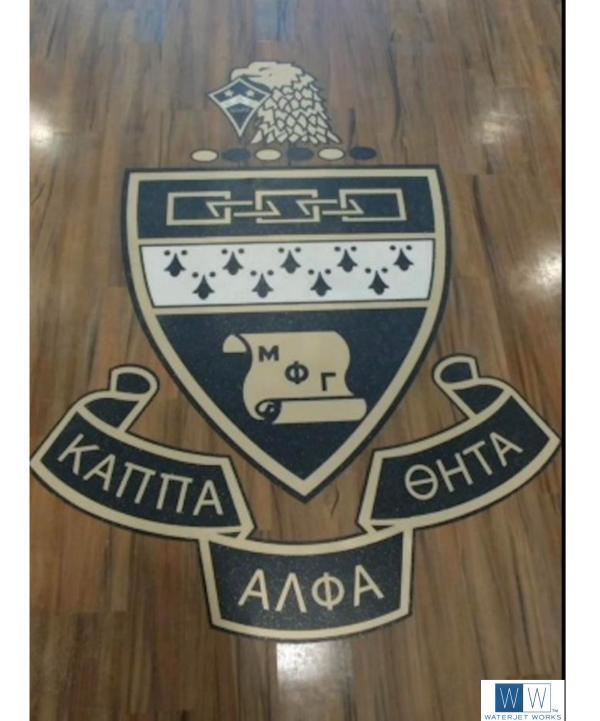

s, and public art.

## Precision Waterjet design allows your logo to shine, not the lines. Waterjet technology will cut tight-fitting, intricate shapes, fine points and curves in most resilient materials.



Acoustical

Carpet: Tiles and Broadloom

Glass

LV Plank and LV Tile

Laminate Plastic

Marmoleum

Metal (aluminum, stainless steel, steel, copper, brass)

**Mosaic Tiles** 

Porcelain

Rubber

Stone

Terrazzo Tiles

**VCT** 

Wood

Our machines can cut 95% of requested materials and can also combine materials, like mosaic and brass or stone and stainless steel (the other 5% is logical).



















































Note: If possible, we will ship your project flat.



Notice how the black outline enhances the logo. The staggered field is on a 45-degree angle.



































## 





















## 





Brass & Porcelain





CARDWELL
COLLABORATIVE



































Note: the red accent outlines around each letters allows design to POP!

# 











# Waterjet cut Glass Logos



- Logo printed on waterjet cut glass with your custom colors (Pantone match).
- For vertical use only.
- 3/8" standard waterjet cut glass (to match most porcelain tiles).
- Custom sizing (available in a variety of sizes from 12" x 12" up).
- Larger sizes (defined as greater than 30") should be cut in sections and may require custom crating.
- Design file requirements: high res. 300 dpi minimum with specific PMS colors; jpeg or tiff.



# Waterjet cut Glass Logos









# How does it work?

# How do I request a quotation for my L