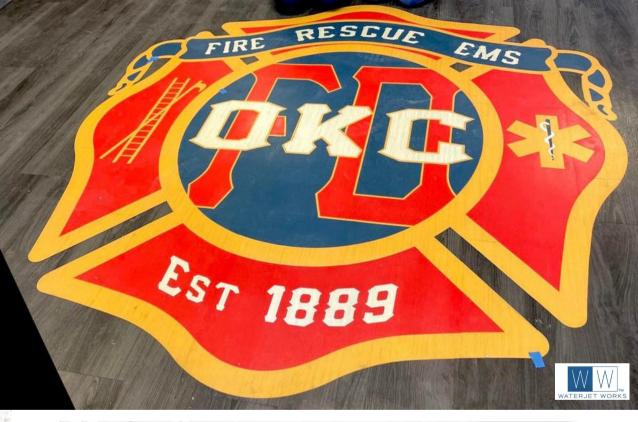

into a unique business focusing on waterjet design for education, health care, hospitality, commercial, residential and interior design, architecture, civic spaces, and public art.

## Precision Waterjet design allows your logo to shine, not the lines. Waterjet technology will cut tight-fitting, intricate shapes, fine points and curves in most resilient materials.



Acoustical

Carpet: Tiles and Broadloom

Glass

LV Plank and LV Tile

Laminate Plastic

Marmoleum

Metal (aluminum, stainless steel, steel, copper, brass)

**Mosaic Tiles** 

Porcelain

Rubber

Stone

Terrazzo Tiles

**VCT** 

Wood

Our machines can cut 95% of requested materials and can also combine materials, like mosaic and brass or stone and stainless steel (the other 5% is logical).



















































Note: If possible, we will ship your project flat.



Notice how the black outline enhances the logo. The staggered field is on a 45-degree angle.



































## 





















## 





Brass & Porcelain





CARDWELL
COLLABORATIVE



































Note: the red accent outlines around each letters allows design to POP!

# 











# Waterjet cut Glass Logos



- Logo printed on waterjet cut glass with your custom colors (Pantone match).
- For vertical use only.
- 3/8" standard waterjet cut glass (to match most porcelain tiles).
- Custom sizing (available in a variety of sizes from 12" x 12" up).
- Larger sizes (defined as greater than 30") should be cut in sections and may require custom crating.
- Design file requirements: hig