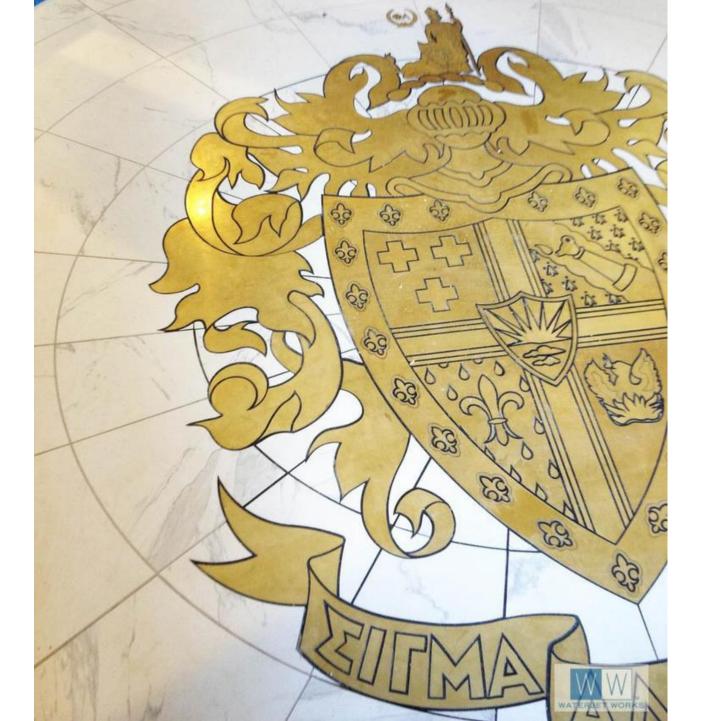

Note: The red outline around the letters essentially results in cutting the letters twice

EXAMPLE: project with multiple materials and design details...

Note how the black outline enhances the logo.

Also, the staggered field is on a 45 degree angle. We got this!

Note: This project includes a combo of materials: Brass AND Porcelain

| lmage | Page<br># | Material       | Size                       | Description                                               | 2024 Approx. Cost                                       | Logo cost amortized over a typical 100,000 sf school or building. |
|-------|-----------|----------------|----------------------------|-----------------------------------------------------------|---------------------------------------------------------|-------------------------------------------------------------------|
|       |           |                |                            |                                                           | Please note: Approx. Cost is for cutting services only. |                                                                   |
| ST P  | 4         | Armstrong VCT  | 10' Diameter               | Detailed VCT Tiger Logo                                   | \$7,500.00                                              | add .06 per sq ft to add this 10' Diameter VCT<br>Logo            |
|       | 5         | Armstrong VCT  | 10' Diameter               | VERY Detailed Seal in George<br>W. Bush Elementary School | \$8,500.00                                              | add .085 per sq ft this 10' Diameter VCT to add<br>this Logo      |
|       | 6         | Armstrong VCT  | 20' Diameter               | Large Tiger                                               | \$19,850.00                                             | add .20 per sq ft to add this 20' Diameter VCT<br>Logo            |
|       | 6         | Armstrong VCT  | 5' x 5'                    | Two Color Simple Paw                                      | \$875 each in qty of 4+                                 | add.04 per sf ft to add 4: 5' x 5' VCT Logos                      |
|       | 7         | Mannington VCT | 5' x 5' Logo<br>PLUS Field | Interlocking Hands and custom field                       | \$3,850.00                                              | add .04 per sf ft to add this VCT Logo                            |
| Weto  | 7         | Armstrong VCT  | 6' Diameter                | Detailed Logo with outlined<br>letters                    | \$3,750.00                                              | add .0375 per sf ft to add this VCT Logo                          |