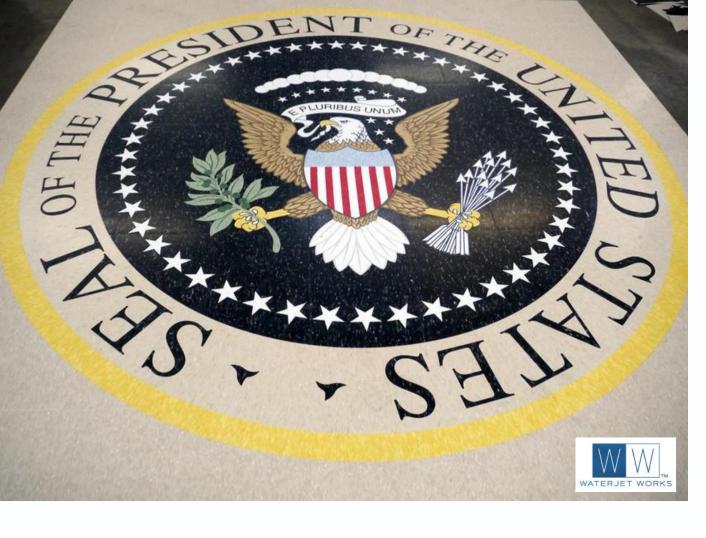

## Sample Proposal

@ crm.zoho.com Field Incorporated: Yes Materials: Luxury Vinyl Tile Grain Direction: Manufactuer: Patcraft Lead Time: 4-6 weeks after receipt of signed approval and materials. Wateriet cutting approx. 10' Diameter Department of Veterans Affairs logo in 9/10 colors of COM Patcraft LVT. Logo consists of an eagle grasping (2) flags with (5) stars above the eagle. In the outer band there are the words "Department of Veterans Affairs" "United States of America" and a rope band. Terms & Conditions: Please Note: Current lead times vary from 4-6 weeks from receipt of materials and signed approval drawings. Wateriet Works will work with you to provide a more focused lead time upon receipt of signed acknowledgment and required deposit. We appreciate your business. Waterjet cutting approx. 10' Diameter DETAILED Department of Veterans Affairs logo \$ 10,645.00 1. Luxury Vinyl - Logo \$ 10.645.00 in 9/10 colors of COM Patcraft LVT. Logo consists of an eagle grasping (2) flags with (5) stars above the eagle. In the outer band there are the words "Department of Veterans Affairs" "United States of America" and a rope band. Plank field is included. Please Note: Waterjet Works logo must be installed prior to the adjacent field to insure proper placement of planks. \$ 10,645.00 \*\* Please note: WW logo and included field should be installed before the balance of the field. \*\* \*\*\* Successful installation of your material is predicated on a flat surface \*\*\* Signature: Notice to Proceed Signature and Date Please Email Signed Proposal to service@waterjetworks.com Thank You! **Terms and Conditions** 