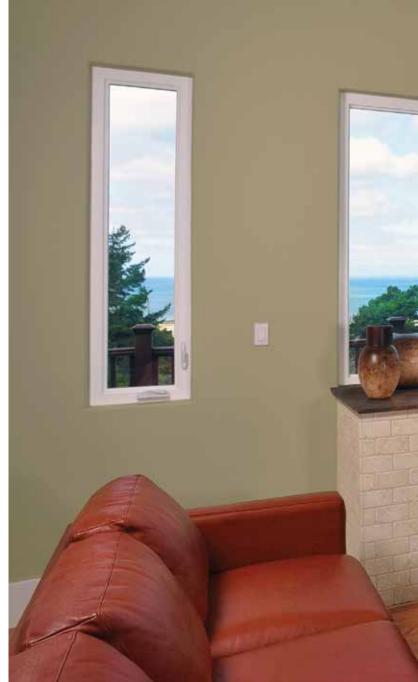

Madeira Casement Picture Window units are designed to provide common sightlines with accompanying Casement windows.

With Madeira, it's easy to combine different operating styles to create unique configurations.

### Let the transformation begin.

When you replace your old windows with Simonton Madeira<sup>™</sup>, you open up a world of possibilities. Transform your home with exciting geometric shapes, completely new styles or mulled configurations. If you can dream it, we can make it happen with Madeira.

### Virtually Limitless configurations:

A Picture window mulled over a Slider.

A Picture window flanked by two Casement windows.

A Slider window mulled over a Picture.

A wall of Casement windows.

A Geometric window mulled over a Slider.