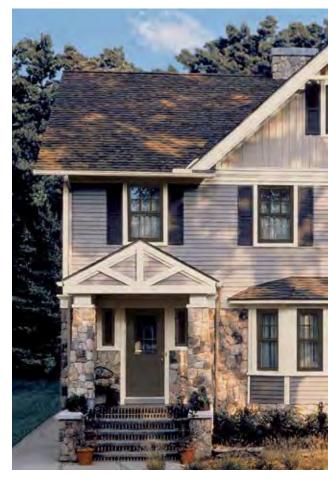

### The replacement window that might just replace wood windows altogether.

Like wood windows, Simonton Madeira<sup>™</sup> windows feature a traditional frame design that complements classic architecture. Madeira offers energy efficiency that far outperforms ENERGY STAR<sup>®</sup> standards, helping you reduce heating and cooling bills. And for the ultimate in architectural styling options, Decorum<sup>®</sup> by Simonton styling choices will make your home stand out with a wide selection of colors, hardware finishes, and decorative glass and grid designs.

1

Madeira<sup>™</sup> windows and doors were created for homeowners who want the traditional proportions of classic wood windows with all of the advantages of premium vinyl.

Attention to detail is evident in every Simonton Madeira<sup>™</sup> window and door—details that enhance beauty, maximize energy efficiency, simplify operation and optimize performance. Many thoughtful details that make a very big difference.