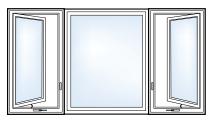

Single Slider

**Double Slider** 

**End Vent Slider** 

Single Hung Tilt

**Double Hung** 

Casement

Awning

Geometric

### Virtually Limitless configurations:

A Picture window mulled over a Slider.

A Picture window flanked by two Casement windows.

A Slider window mulled over a Picture.

A wall of Casement windows.

A Geometric window mulled over a Slider.