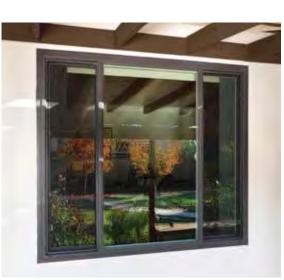

### The replacement window that might just replace wood windows altogether.

Like wood windows, Simonton Madeira<sup>™</sup> windows feature a traditional frame design that complements classic architecture. Madeira offers energy efficiency that far outperforms ENERGY STAR<sup>®</sup> standards, helping you reduce heating and cooling bills. And for the ultimate in architectural styling options, Decorum<sup>®</sup> by Simonton styling choices will make your home stand out with a wide selection of colors, hardware finishes, and decorative glass and grid designs.

1

Madeira<sup>™</sup> windows and doors were created for homeowners who want the traditional proportions of classic wood windows with all of the advantages of premium vinyl.

Attention to detail is evident in every Simonton Madeira<sup>™</sup> window and door—details that enhance beauty, maximize energy efficiency, simplify operation and optimize performance. Many thoughtful details that make a very big difference.