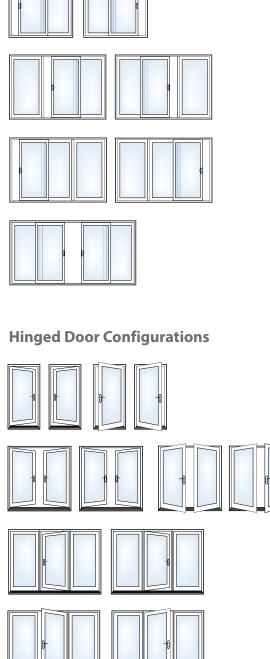

### **Sliding Door Configurations**

Ask your Simonton Windows<sup>®</sup> dealer which Patio Door is right for you.