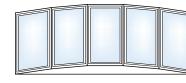

Single Slider

**Double Slider** 

**End Vent Slider** 

Single Hung Tilt

**Double Hung** 

Casement

Awning

Geometric

### Virtually Limitless configurations:

A Picture window mulled over a Slider.

A Picture window flanked by two Casement windows.

A Slider window mulled over a Picture.

A wall of Casement windows.

A Geometric window mulled over a Slider.