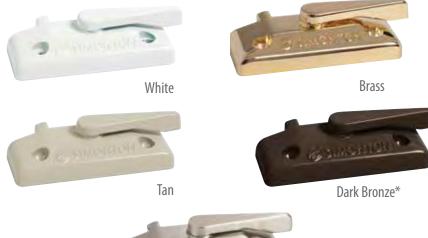

### **Traditional Locks**

Satin Nickel

#### **Casement Nesting Handle**

Satin Nickel

Tan

Dark Bronze