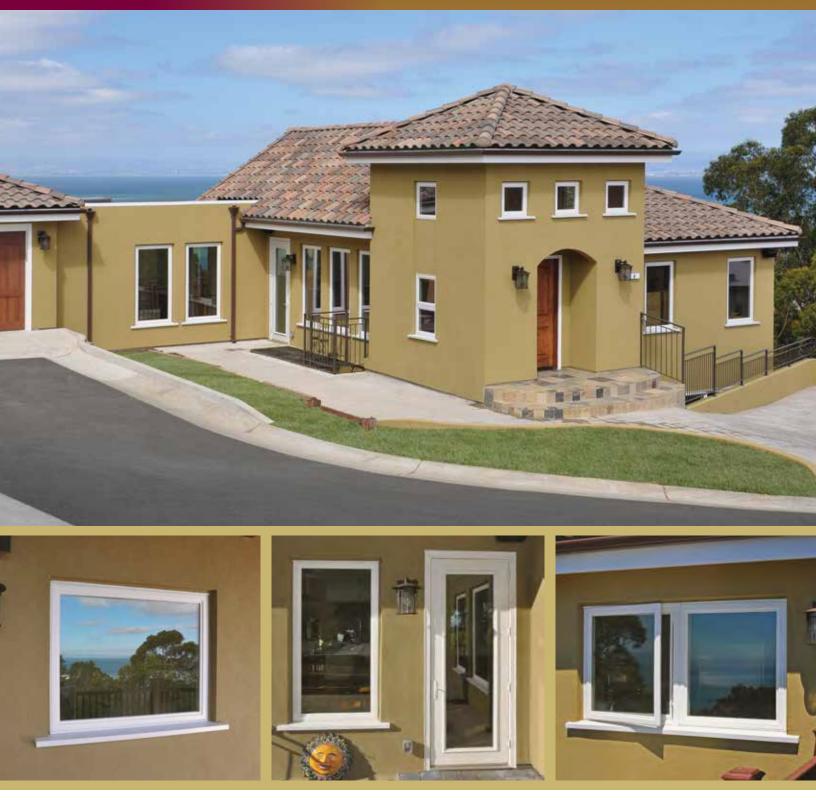

### The replacement window that might just replace wood windows altogether.

Like wood windows, Simonton Madeira<sup>™</sup> windows feature a traditional frame design that complements classic architecture. Madeira offers energy efficiency that far outperforms ENERGY STAR<sup>®</sup> standards, helping you reduce heating and cooling bills. And for the ultimate in architectural styling options, Decorum<sup>®</sup> by Simonton styling choices will make your home stand out with a wide selection of colors, hardware finishes, and decorative glass and grid designs.

1

Madeira<sup>™</sup> windows and doors were created for homeowners who want the traditional proportions of classic wood windows with all of the advantages of premium vinyl.

Attention to detail is evident in every Simonton Madeira<sup>™</sup> window and door—details that enhance beauty, maximize energy efficiency, simplify operation and optimize performance. Many thoughtful details that make a very big difference.

Casement screen clips are located on the interior and embedded to provide a clean look.

The Simonton difference is in the details.

A Dual pull rails are molded into the sash for increased strength and ease of operation.

**B** Equal sight lines provide symmetry of design.

C On Double and Single Hung windows, an Air Lok™ allows the window to remain partially open for fresh air.

Optional Craftsman frame style provides a finished look and meets your installation and architectural needs.

On Double and Single Hung windows, sash tilt in for easy cleaning from inside the home.