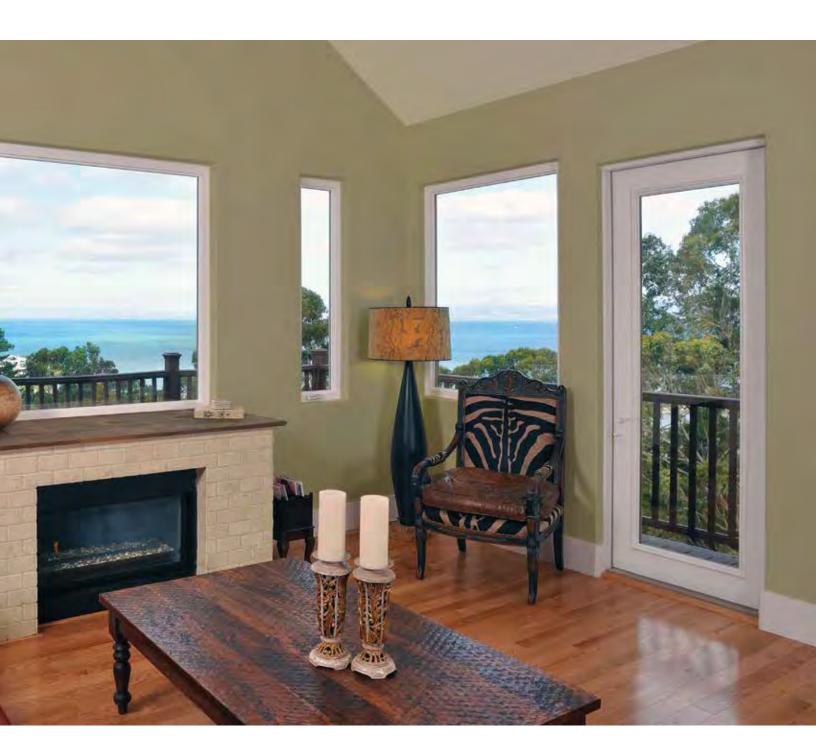

### The replacement window that might just replace wood windows altogether.

Like wood windows, Simonton Madeira<sup>™</sup> windows feature a traditional frame design that complements classic architecture. Madeira offers energy efficiency that far outperforms ENERGY STAR<sup>®</sup> standards, helping you reduce heating and cooling bills. And for the ultimate in architectural styling options, Decorum<sup>®</sup> by Simonton styling choices will make your home stand out with a wide selection of colors, hardware finishes, and decorative glass and grid designs.

1

Madeira<sup>™</sup> windows and doors were created for homeowners who want the traditional proportions of classic wood windows with all of the advantages of premium vinyl.

Attention to detail is evident in every Simonton Madeira<sup>™</sup> window and door—details that enhance beauty, maximize energy efficiency, simplify operation and optimize performance. Many thoughtful details that make a very big difference.

### Saving energy has never been more important.

It isn't just about saving money, it's about helping to conserve resources and making your home comfortable. Simonton Madeira<sup>™</sup> windows and doors are among the most energy-efficient on the market. A complete selection of glass packages allows you to tailor just the right one for you, your home and lifestyle. You'll notice a difference in the year-round comfort of your home—and you'll appreciate the comfort of lower energy costs month after month, year after year.