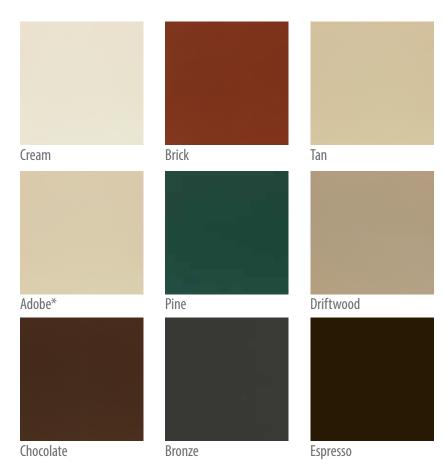

### **Custom exterior colors.**

Choose an exterior color that complements your home's existing trim. Or, select a color that provides a striking contrast. Either way, you won't believe the difference a little color will make.

Colors and finishes in this brochure are for representative purposes only and may vary on actual product. See your Simonton Dealer for color swatches. Windows with exterior colors feature a white or tan vinyl interior.