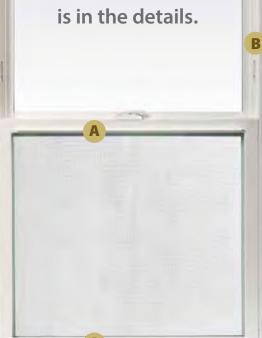

Casement screen clips are located on the interior and embedded to provide a clean look.

The Simonton difference is in the details.

A Dual pull rails are molded into the sash for increased strength and ease of operation.

**B** Equal sight lines provide symmetry of design.

C On Double and Single Hung windows, an Air Lok™ allows the window to remain partially open for fresh air.

Optional Craftsman frame style provides a finished look and meets your installation and architectural needs.

On Double and Single Hung windows, sash tilt in for easy cleaning from inside the home.