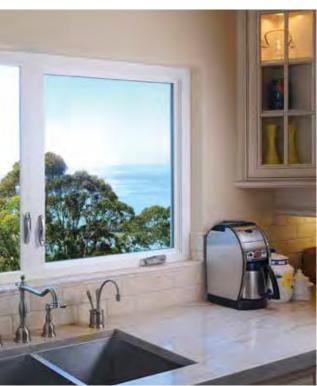

### The replacement window that might just replace wood windows altogether.

Like wood windows, Simonton Madeira<sup>™</sup> windows feature a traditional frame design that complements classic architecture. Madeira offers energy efficiency that far outperforms ENERGY STAR<sup>®</sup> standards, helping you reduce heating and cooling bills. And for the ultimate in architectural styling options, Decorum<sup>®</sup> by Simonton styling choices will make your home stand out with a wide selection of colors, hardware finishes, and decorative glass and grid designs.

1

Madeira<sup>™</sup> windows and doors were created for homeowners who want the traditional proportions of classic wood windows with all of the advantages of premium vinyl.

Attention to detail is evident in every Simonton Madeira<sup>™</sup> window and door—details that enhance beauty, maximize energy efficiency, simplify operation and optimize performance. Many thoughtful details that make a very big difference.