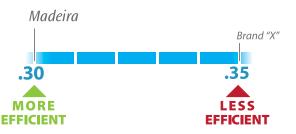

### The truth is in the numbers.

Just as a car's MPG makes it easy to compare the fuel efficiency of different models, a window's U-value makes it easy to compare energy efficiency between different window options. The lower the U-Value, the more efficient the window is. When comparing window options, ask for and compare the U-Value performance.

### **Take the Simonton Challenge**

Compare Madeira with the same Gas, Glass and Spacer options in any competitive window and see the U-Value Advantage for yourself. Be wary of manufacturers who claim better U-Value performance but add costly options to meet Madeira performance.

### **Energy Efficiency**

A true "apples to apples" comparison of a competitive window with the same glass, gas and spacer will reveal Madeira's superior **energy efficiency**. Madeira When only the most efficient window will do.