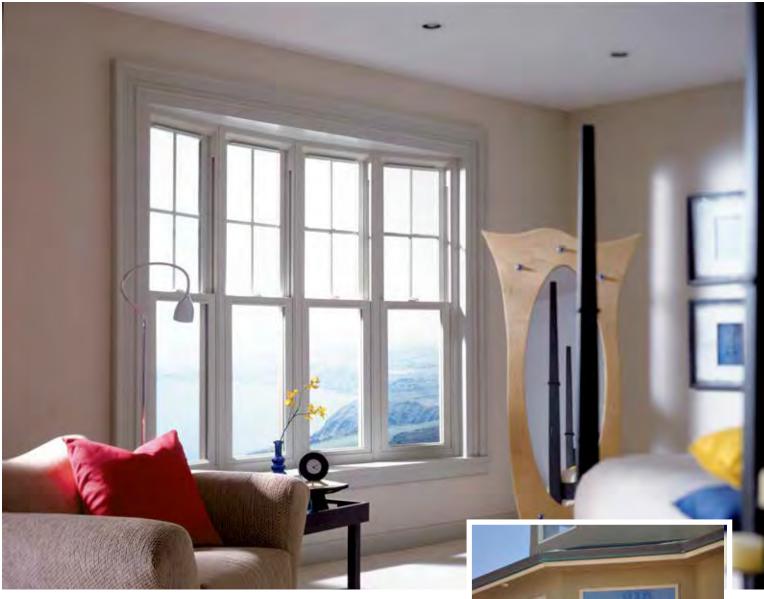

**B** Equal sight lines provide symmetry of design.

C On Double and Single Hung windows, an Air Lok™ allows the window to remain partially open for fresh air.

Optional Craftsman frame style provides a finished look and meets your installation and architectural needs.

On Double and Single Hung windows, sash tilt in for easy cleaning from inside the home.