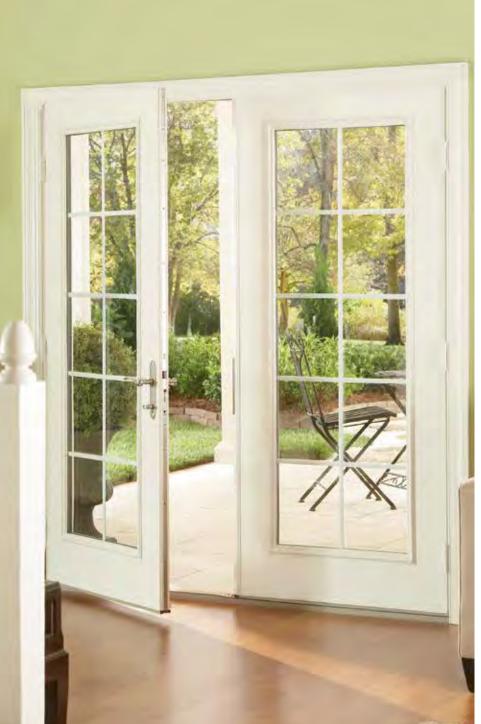

versatile Hinged Patio Door, the elegant French Sliding Patio Door or the sleek Contemporary Patio Door, you'll love the view from here.

▲ The French Sliding Patio Door features a wide stile and rail design that provides the elegant look of a French Rail hinged patio door with the space-saving operation of a sliding patio door.

### ▲ Lumera<sup>™</sup> Fiberglass Hinged Patio Door

combines the elegant design of a true French hinged patio door with lowmaintenance, energy-efficient fiberglass construction. The fiberglass panel resists dents and dings from day-to-day traffic and will never rust, corrode or rot. And you won't find a more energy-efficient door on the market today.