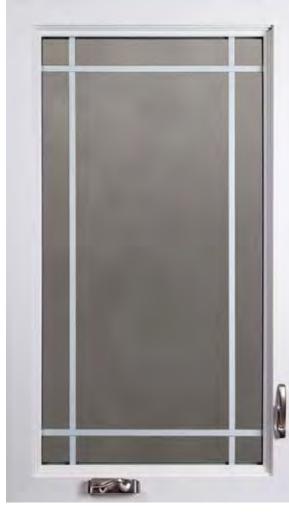

### Add a touch of glass.

The right grid design can really accentuate the architectural style of your home. Choose from flat and sculptured in assorted grid patterns, or elegant V-Groove glass. Madeira grids are placed between the glass panes, so your windows are easier to clean.

Sculptured (3/4")

Victorian

Colonial

Queen Anne

Double

Perimeter

**Oueen Anne** 

Sculptured (1")