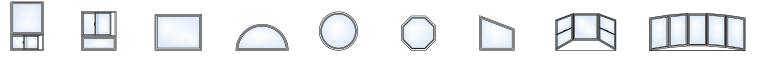

### Let the transformation begin.

When you replace your old windows with Simonton Madeira<sup>™</sup>, you open up a world of possibilities. Transform your home with exciting geometric shapes, completely new styles or mulled configurations. If you can dream it, we can make it happen with Madeira.

**Operable Trapezoid** Geometric

Garden Window **Operable Single Hung** 

Picture

Garden Window **Operable Casement** 

20/2

▲ Replace a picture window with a Bay or Bow window and help open up your home and bring the outside in.