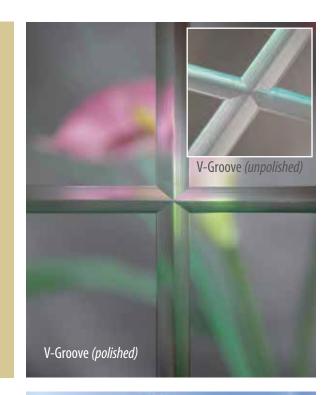

### Add a touch of glass.

The right grid design can really accentuate the architectural style of your home. Choose from flat and sculptured in assorted grid patterns, or elegant V-Groove glass. Madeira grids are placed between the glass panes, so your windows are easier to clean.

Double

Diamond Available in V-Groove only

If you live in a noisy area, ask about specialty glass designed to reduce unwanted noise infiltration.