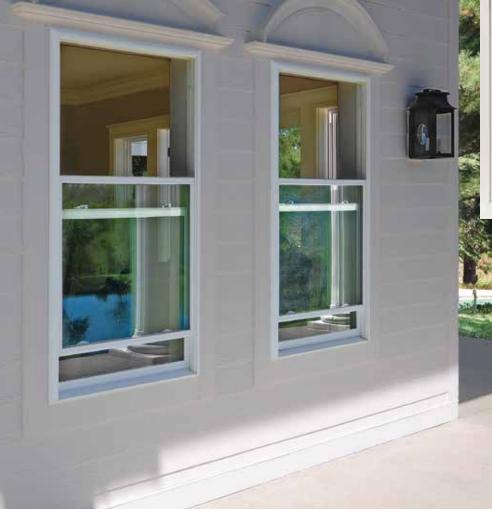

### The replacement window that might just replace wood windows altogether.

Like wood windows, Simonton Madeira<sup>™</sup> windows feature a traditional frame design that complements classic architecture. Madeira offers energy efficiency that far outperforms ENERGY STAR<sup>®</sup> standards, helping you reduce heating and cooling bills. And for the ultimate in architectural styling options, Decorum<sup>®</sup> by Simonton styling choices will make your home stand out with a wide selection of colors, hardware finishes, and decorative glass and grid designs.

**B** Equal sight lines provide symmetry of design.

C On Double and Single Hung windows, an Air Lok™ allows the window to remain partially open for fresh air.

Optional Craftsman frame style provides a finished look and meets your installation and architectural needs.