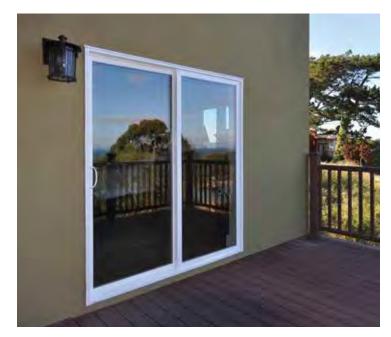

### Now that you've selected the ultimate windows for your home, may we suggest the perfect patio door?

Simonton patio doors help open living areas, bring the outside in and are an excellent way to make the most of a great view. Whether you choose the

versatile Hinged Patio Door, the elegant French Sliding Patio Door or the sleek Contemporary Patio Door, you'll love the view from here.

▲ The French Sliding Patio Door features a wide stile and rail design that provides the elegant look of a French Rail hinged patio door with the space-saving operation of a sliding patio door.

▲ **The Contemporary Patio Door** boasts a sleek, streamlined profile. The broad expanse of glass afforded by a narrower panel frame results in larger sight lines for a clean, unobstructed view.

### ▲ Lumera<sup>™</sup> Fiberglass Hinged Patio Door

combines the elegant design of a true French hinged patio door with lowmaintenance, energy-efficient fiberglass construction. The fiberglass panel resists dents and dings from day-to-day traffic and will never rust, corrode or rot. And you won't find a more energy-efficient door on the market today.

### **Sliding Door Configurations**

Ask your Simonton Windows<sup>®</sup> dealer which Patio Door is right for you.