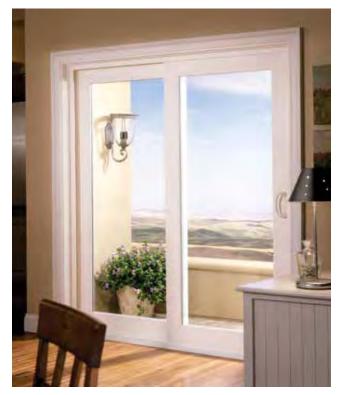

### Now that you've selected the ultimate windows for your home, may we suggest the perfect patio door?

Simonton patio doors help open living areas, bring the outside in and are an excellent way to make the most of a great view. Whether you choose the

versatile Hinged Patio Door, the elegant French Sliding Patio Door or the sleek Contemporary Patio Door, you'll love the view from here.

▲ The French Sliding Patio Door features a wide stile and rail design that provides the elegant look of a French Rail hinged patio door with the space-saving operation of a sliding patio door.