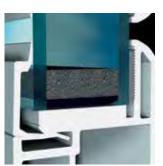

### OST THERMAL PERFORMANCE

Madeira windows include the Intercept® U-channel spacer system with a series of advanced sealants which maintains an air-tight seal.

For increased performance, Supercept™ and Super Spacer<sup>®</sup> systems are also available. The Frame The premium vinyl used in Madeira windows is an excellent

insulator.

The optional enhanced performance Supercept<sup>™</sup> spacer features a U-channel design and is made of stainless steel alloy for better thermal performance and increased strength.

The optional Super Spacer<sup>®</sup> is made of non-metallic foam that is resistant to temperature transfer. Its flexible design makes it the best choice for curved windows.