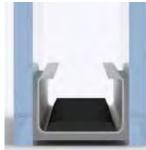

### OST THERMAL PERFORMANCE

Madeira windows include the Intercept® U-channel spacer system with a series of advanced sealants which maintains an air-tight seal.

For increased performance, Supercept™ and Super Spacer<sup>®</sup> systems are also available. The Frame The premium vinyl used in Madeira windows is an excellent

insulator.

The optional enhanced performance Supercept<sup>™</sup> spacer features a U-channel design and is made of stainless steel alloy for better thermal performance and increased strength.

The optional Super Spacer<sup>®</sup> is made of non-metallic foam that is resistant to temperature transfer. Its flexible design makes it the best choice for curved windows.