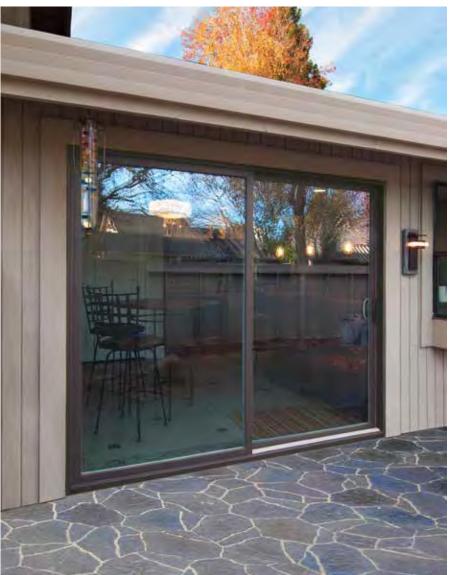

### Now that you've selected the ultimate windows for your home, may we suggest the perfect patio door?

Simonton patio doors help open living areas, bring the outside in and are an excellent way to make the most of a great view. Whether you choose the

versatile Hinged Patio Door, the elegant French Sliding Patio Door or the sleek Contemporary Patio Door, you'll love the view from here.

▲ The French Sliding Patio Door features a wide stile and rail design that provides the elegant look of a French Rail hinged patio door with the space-saving operation of a sliding patio door.

▲ **The Contemporary Patio Door** boasts a sleek, streamlined profile. The broad expanse of glass afforded by a narrower panel frame results in larger sight lines for a clean, unobstructed view.