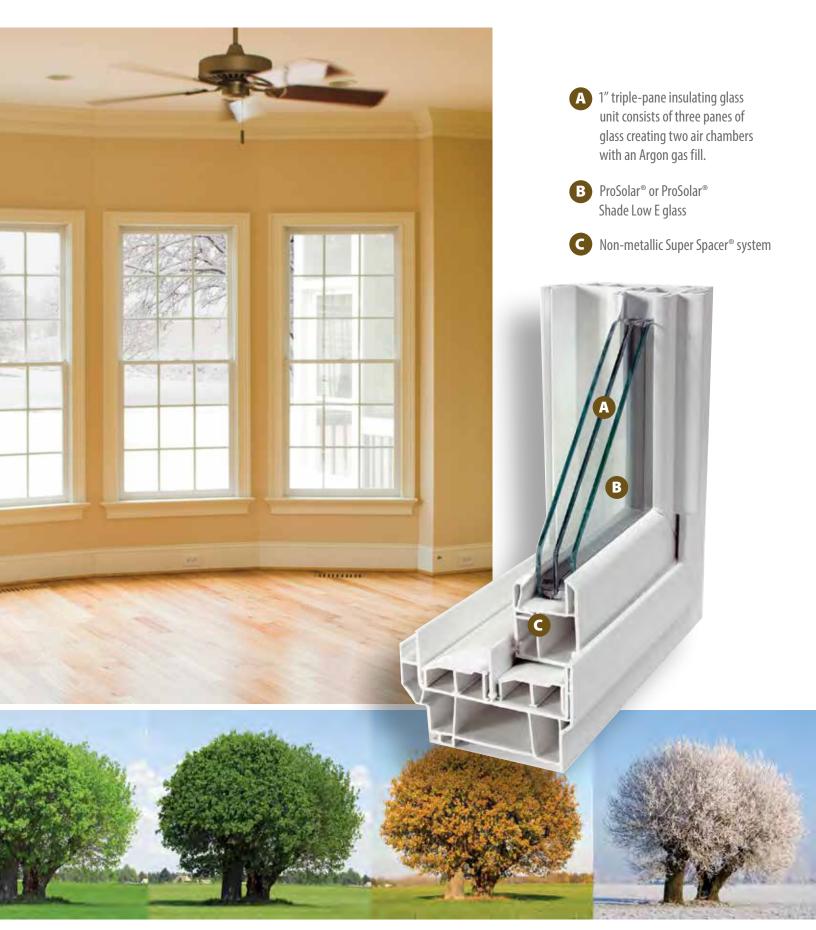

### FOUR COMPONENTS THAT BO

Madeira windows feature double-strength, ProSolar® Low E glass standard that helps lower energy costs and keep your home comfortable all year long.

Also available, ProSolar<sup>®</sup> Shade is an advanced, spectrally selective Low E glass for maximum efficiency in warmer climates like California.

Argon gas is sealed between the glass panes. This colorless, odorless, invisible gas is six times denser than air and is a far better insulator.

### OST THERMAL PERFORMANCE

Madeira windows include the Intercept® U-channel spacer system with a series of advanced sealants which maintains an air-tight seal.

For increased performance, Supercept™ and Super Spacer<sup>®</sup> systems are also available. The Frame The premium vinyl used in Madeira windows is an excellent

insulator.

The optional enhanced performance Supercept<sup>™</sup> spacer features a U-channel design and is made of stainless steel alloy for better thermal performance and increased strength.

The optional Super Spacer<sup>®</sup> is made of non-metallic foam that is resistant to temperature transfer. Its flexible design makes it the best choice for curved windows.

# The Glass The Spacer

INSULATING GLASS UNIT