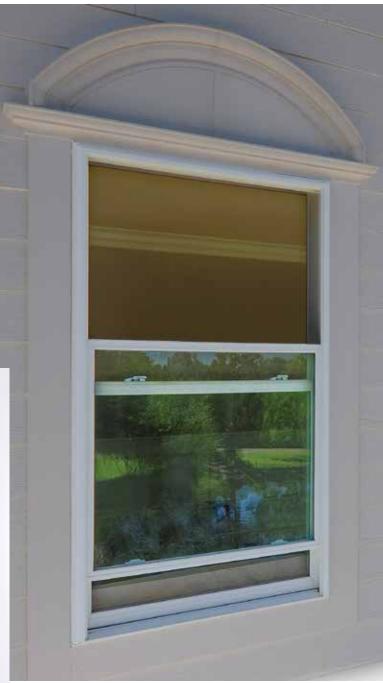

### The replacement window that might just replace wood windows altogether.

Like wood windows, Simonton Madeira<sup>™</sup> windows feature a traditional frame design that complements classic architecture. Madeira offers energy efficiency that far outperforms ENERGY STAR<sup>®</sup> standards, helping you reduce heating and cooling bills. And for the ultimate in architectural styling options, Decorum<sup>®</sup> by Simonton styling choices will make your home stand out with a wide selection of colors, hardware finishes, and decorative glass and grid designs.

1

Madeira<sup>™</sup> windows and doors were created for homeowners who want the traditional proportions of classic wood windows with all of the advantages of premium vinyl.

Attention to detail is evident in every Simonton Madeira<sup>™</sup> window and door—details that enhance beauty, maximize energy efficiency, simplify operation and optimize performance. Many thoughtful details that make a very big difference.