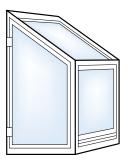

**Operable Trapezoid** Geometric

Garden Window **Operable Single Hung** 

Picture

Garden Window **Operable Casement** 

20/2

▲ Replace a picture window with a Bay or Bow window and help open up your home and bring the outside in.

Madeira windows and doors can be mulled together for virtually unlimited configurations.

 A Garden window creates a sun-filled enclave that's perfect for plants or herbs, while the sidelites are fully functional. Madeira windows are available in a full array of geometric styles, including this Trapezoid Picture window.