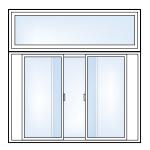

### Virtually Limitless configurations:

A Picture window mulled over a Slider.

A Picture window flanked by two Casement windows.

A Slider window mulled over a Picture.

A wall of Casement windows.

A Geometric window mulled over a Slider.

A Picture window flanked by two Single or Double Hung windows.

▲ A sliding "Pass-Thru Screen" is available on Madeira Double Slider windows, which is convenient for outdoor lifestyles.

Madeira windows and doors can be mulled together for virtually unlimited configurations.