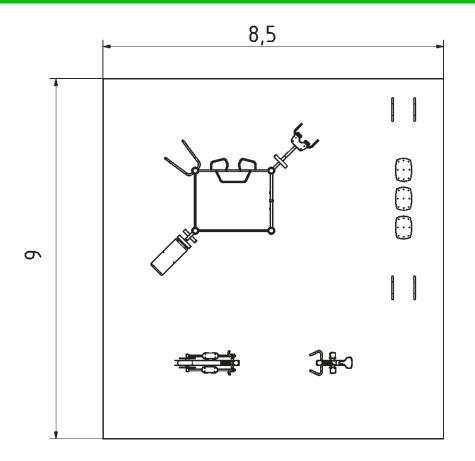

#### **Attributes**

Product code Certificate Age group Designed for Capacity Fall height

1-3-230 EN 16630 14 + years Hotels 30 people 1.5 m

## **Technical specification**

Anchoring option
Net weight
Material
Anti-corrosion possibilty
Total Area
Color options

For more color options, discuss with your sales representative.

### Warranty

In-ground or surface Structure

666 kg Steel

S235 Paint

Galvanized or EPD Plastic

76.5 m<sup>2</sup> Rubber

Moving parts

Detailed information in the warranty document