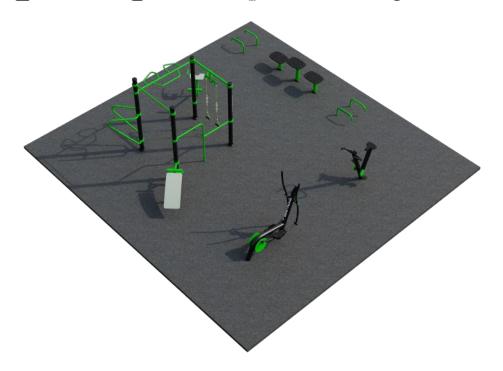

#### FitStay 3

Elevate your hotel experience with the FitStay 3 Outdoor Fitness Park. Crafted exclusively for hotels, this cutting-edge outdoor fitness facility promises to transform your guests' stay into a memorable and invigorating journey. Discover the ultimate fitness solution that combines state-of-the-art equipment with a breathtaking outdoor setting.

#### **Attributes**

Product code Certificate Age group Designed for Capacity Fall height

1-3-230 EN 16630 14 + years Hotels 30 people 1.5 m

## **Technical specification**

Anchoring option
Net weight
Material
Anti-corrosion possibilty
Total Area
Color options

For more color options, discuss with your sales representative.

### Warranty

In-ground or surface Structure

666 kg Steel

S235 Paint

Galvanized or EPD Plastic

76.5 m<sup>2</sup> Rubber

Moving parts

Detailed information in the warranty document