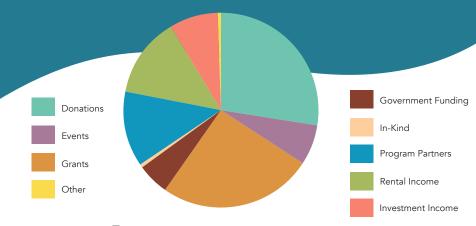

# Audited Financials: Fiscal Year 2024

| Donations          | \$1,889,488  |
|--------------------|--------------|
| Events, net        | \$451,878    |
| Grants             | \$1,732,739  |
| Government Funding | \$354,283    |
| In-Kind            | \$37,852     |
| Program Partners   | \$849,465    |
| Rental Income      | \$907,691    |
| Investment Income  | \$549,519    |
| Other              | \$33,205     |
| Total Revenues     | \$6,806,120  |
| Expenses           | \$5,483,620  |
| Ending Net Assets  | \$15.263.499 |