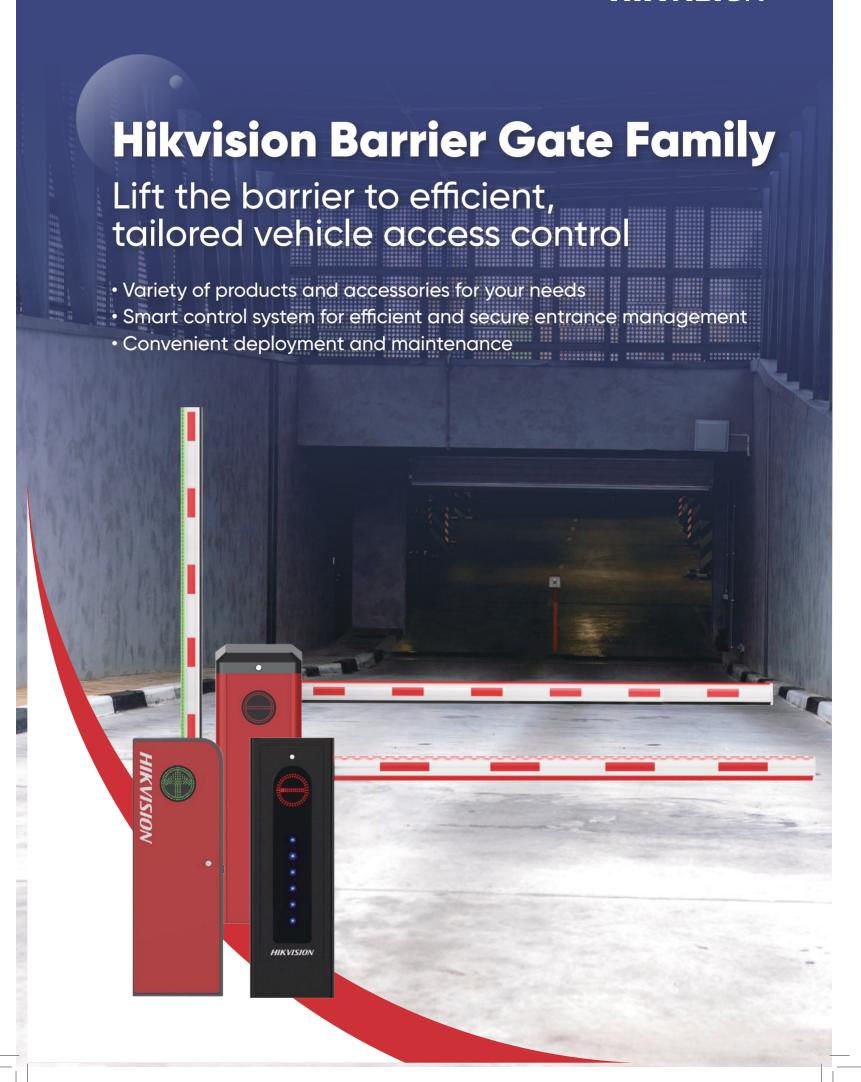

## Wide product selection

Diverse range of product categories and boom pole options to cater to various scenarios and requirements

## Easy deployment & maintenance

Adaptable arm direction and a complimenting range of accessories to choose from

### **Enhanced safety**

Fall protection, anti-collision system, automatic lift when power off

#### Reliable performance

Brushless DC motors, planetary gear, and DC frequency conversion control to ensure smooth operation