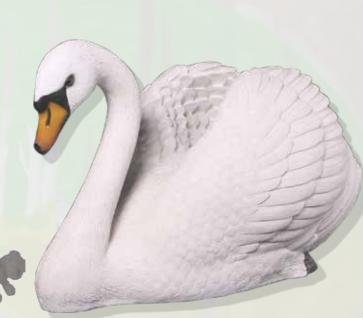

ammals are permanently attached to the tops of 3m to 4m treated pine logs of diameter 175mm to 250mm.

The logs are concreted vertically into the ground and the sculptures are fixed with both adhesive and screws which are countersunk and sealed over, to prevent removal.

Labelling on the post enables the identification of the animal. Scattered along a bush pathway they provide a positive way of identifying the local fauna.

Toppers are designed to fit 150 & 200mm diameter round posts. Square toppers are also available











### Animal Play





















BIG THINGS - LARGER THAN LIFE SIZE



Jumbo Grizzly Bear Sitting



Giant Silverback Gorilla Sitting



Giant Silverback Gorilla Sitting



Giant Panda Sitting



Jumbo Squirrel with Acorns



Giant Colossal Barnyard Rooster





Large English Swan









Great Barred Frog on Rock









Smarty Seats















### Trees - Custom Made



Interactive Tree - made for Environmental Education Centre. Includes animals and noise activation of tree dwelling animals



This Walk through Oak Tree is an ideal centre piece or an interactive natural additional to an



Architectural Wall Mounted Tree with or without foliage



**Habitat Tree** 



Yawing Tree Slide



Trees can be made full 3D or as wall mounted relief. They bring the world of nature into the built environment and can be used to mount birds and animal features out of reach. We often add press button bird calls and background bush sounds to add an extra dimension of the natural environment.

If space is limited, bas-relief wall mounted artificial tree