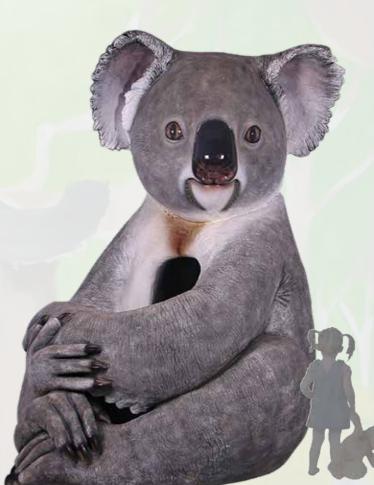

of Australian bird and mammal saddled creatures, including emu, koala, kangaroo, echidna wombat and sea-lion which will be a great addition to children's play areas.

WHAT NATUREWORKS CAN PROVIDE

Natureworks provides creative, versatile and cost effective theming elements which add atmosphere to many commercial enterprises.

### Animal Play

BIG THINGS - LARGER THAN LIFE SIZE

Jumbo Grizzly Bear Sitting

Giant Silverback Gorilla Sitting

Giant Silverback Gorilla Sitting

Giant Panda Sitting

Jumbo Squirrel with Acorns

Giant Colossal Barnyard Rooster