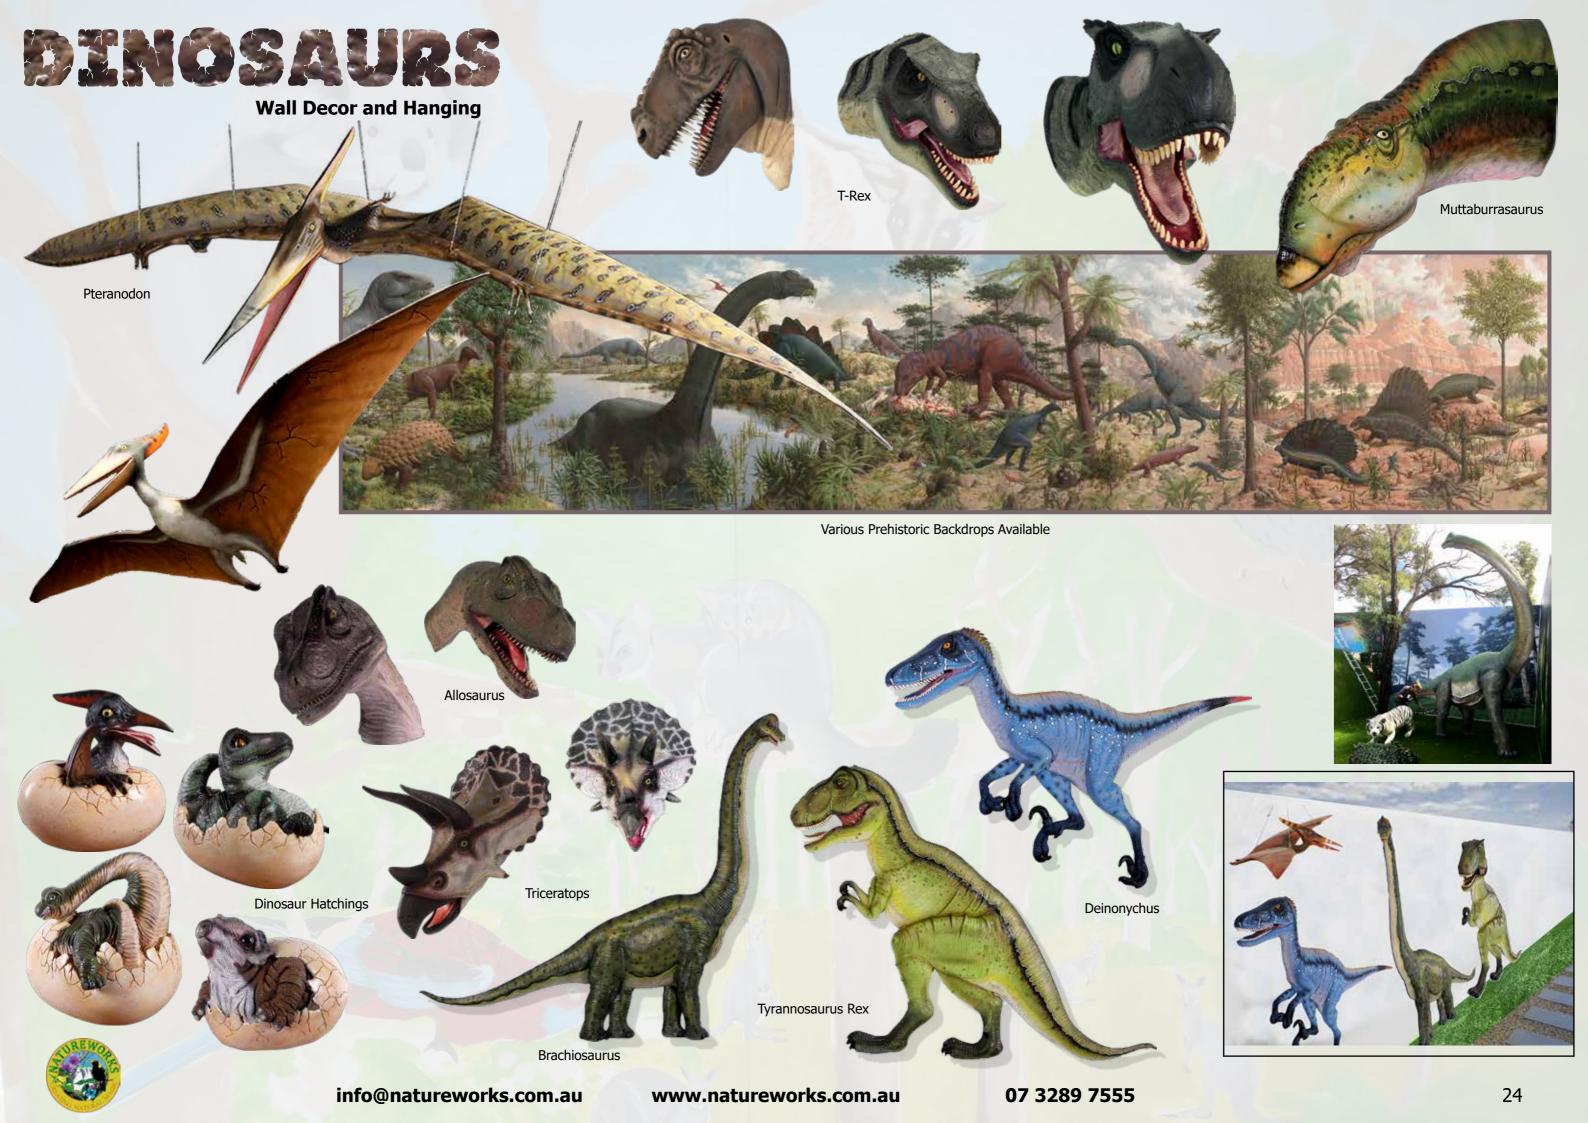

diate impact and adds mystery and wonder. Various choices of mural art also available.



Reading Tree



### TROMETU CORCES



Multicultural fence for childcare centres
- New Design by Natureworks

Various colours available





Nature Based Mural Art Custom painted



Fairy House Various styles available





Rabbit House - can be

used for cubby, or shop or entry statement

### climbing

### BOULGES

Rock Climbing Boulder LARGE - A



Rock Climbing Boulder with Reptiles and Amphibian Inlays



Climb & Play - ROCK CLIMBING WALLS

Each individual item for rock climbing and general climb on must be carefully assessed and certified for use.

Requirement for softfall will vary according to the specifications / heights of each piece.





Rock Climbing Boulder with Fossil Inlays

















### 

#### **Friendly Dinosaurs**





120064 Definitive Protoceratops









### Fossi Digs

#### Dig up some **fun**

Dinosaur sand pit / archaeological site for indoor and outdoor playground equipment.

The Fossil Digs provides prehistoric fun for young minds. Add a few sweeping brushes and children will have fun for hours exploring through unique skeletal fossils.

They are constructed from a variety of mediums - choose from lightweight durable fibreglass, or a concrete blend that easily mounts to any play area. Mounting hardware can be provided.

















### Fossil Final







### Gimb & Play

#### **Climb & Play Themed Rock Climbing Wall**







#### **CLIMBING FIG TREE**



### PREFABRICATED Rock Climbing Wall Panels -







### Natureworks.com.au

Nature based chil