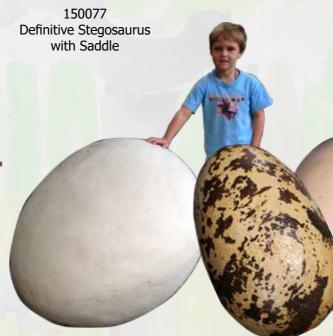

### Fossi Digs

#### Dig up some **fun**

Dinosaur sand pit / archaeological site for indoor and outdoor playground equipment.

The Fossil Digs provides prehistoric fun for young minds. Add a few sweeping brushes and children will have fun for hours exploring through unique skeletal fossils.

They are constructed from a variety of mediums - choose from lightweight durable fibreglass, or a concrete blend that easily mounts to any play area. Mounting hardware can be provided.