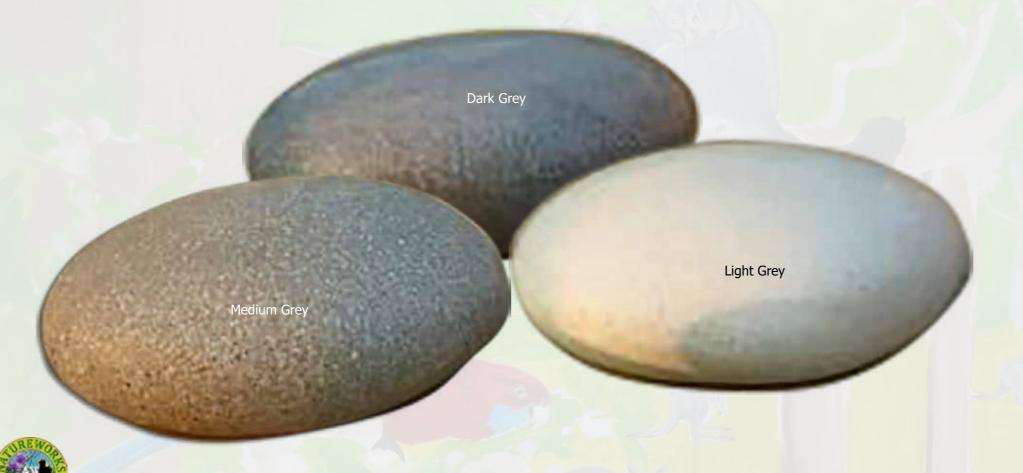

### BOULGES

Rock Climbing Boulder LARGE - A

Rock Climbing Boulder with Reptiles and Amphibian Inlays

Climb & Play - ROCK CLIMBING WALLS

Each individual item for rock climbing and general climb on must be carefully assessed and certified for use.

Requirement for softfall will vary according to the specifications / heights of each piece.

Rock Climbing Boulder with Fossil Inlays