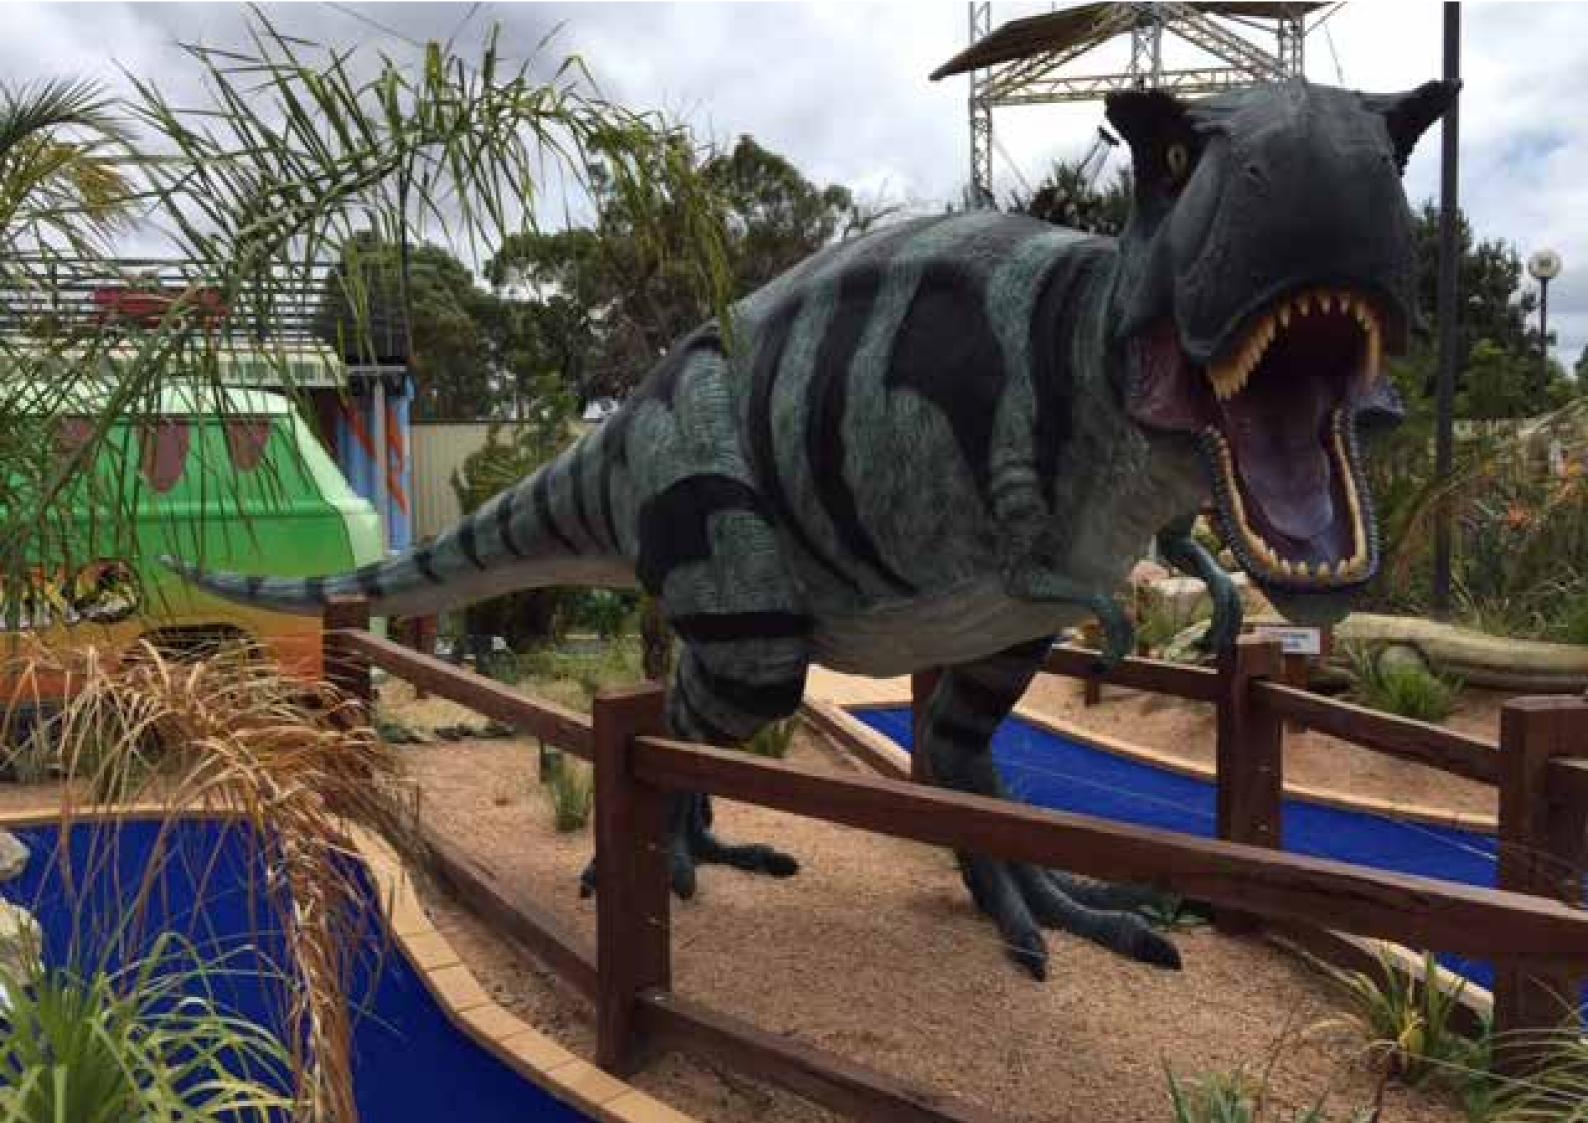

Site Space

Age-appropriate activities



#### What is it all made of?

Fabrication materials - As a full-service custom build company, our sculptors utilise a full range of fabrication media to ensure durability and suitability for use.

These include:-

**Fibreglass** Polyurethane foam Hard-coated polystyrene Poly-urethane elastomeric coatings Glass-Fibre reinforced cement (GFRC) Polymer modified concrete Hot Cast - Bronze

- Brass
- Stainless Shell
- Cast Iron

Cold Cast - Bronze

Timber and Ply – with structural shell Synthetic grasses and foliage

Most of our animals are produced with the time honoured technique of

- 1. Plasticine and clay sculpture of the original
- 2. Silicone moulds and fibreglass jackets
- 3. Final cast in fibreglass
- 4. Custom airbrush and hand painted









## Natureworks Gatalogues



ANIMAL ART



**AMPHIBIANS CATALOGUE** 



BIRDS CATALOGUE



DOGS CATALOGUE



**EQUINE CATALOGUE** 



BEEF CATTLE **CATALOGUE** 



**CROCODILE** COLLECTION



NAUTICAL THEMING



PREHISTORIC ART **PLAYGROUND** THEMING





MINI GOLF



**ENTRY STATEMENTS** 

products

our

of

View

www.natureworks.com.au to



CATERING DECOR



**FANTASY THEMING** 



**BUDDHA DECOR** 



**CHRISTMAS THEMING** 



**EGYPTIAN** THEMING



PIRATE THEMING



PRE-FABRICATED ARTIFICIAL UNIVERSAL ROCKS



ROMAN STONE COLLECTION



**VEHICLES CATALOGUE** 



GARDEN DECOR