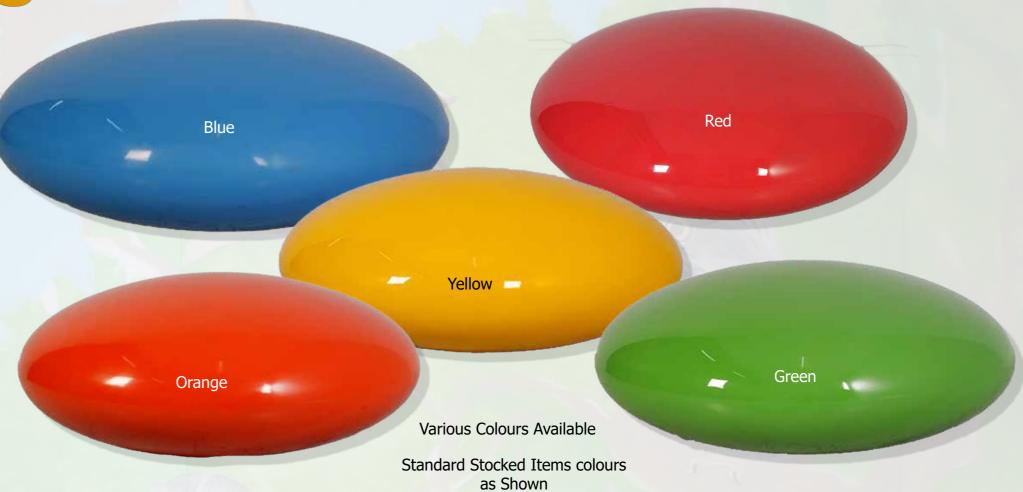

### TROMETU CORCES

Multicultural fence for childcare centres
- New Design by Natureworks

Various colours available

Nature Based Mural Art Custom painted

Fairy House Various styles available

Rabbit House - can be