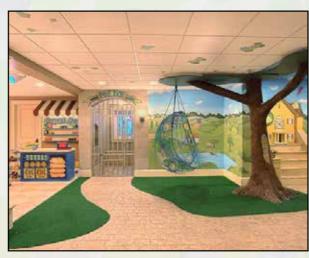

### Trees - Custom Made

Interactive Tree - made for Environmental Education Centre. Includes animals and noise activation of tree dwelling animals

This Walk through Oak Tree is an ideal centre piece or an interactive natural additional to an

Architectural Wall Mounted Tree with or without foliage

**Habitat Tree** 

Yawing Tree Slide

Trees can be made full 3D or as wall mounted relief. They bring the world of nature into the built environment and can be used to mount birds and animal features out of reach. We often add press button bird calls and background bush sounds to add an extra dimension of the natural environment.

If space is limited, bas-relief wall mounted artificial trees provide an instant green overhead feeling of protection or shade for any childcare centre, library, nursery or play space.

They are reinforced with internal steel armatures if structural strength and durability is needed.