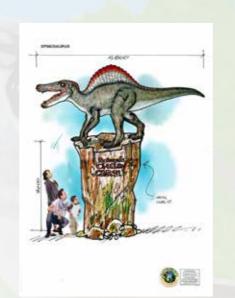

ts to any play area. Mounting hardware can be provided.

















### Fossil Final







### Gimb & Play

#### **Climb & Play Themed Rock Climbing Wall**







#### **CLIMBING FIG TREE**



### PREFABRICATED Rock Climbing Wall Panels -







### Natureworks.com.au

Nature based childcare theming Props and playground equipment



We started by taking their logo, and sculpted its head as a larger than life version of their logo, which was a cartoon character of a friendly alpaca. We then morphed its head onto our 6 metre giraffe body and gave it a repaint.

Ally stands in the driveway and can be seen from afar. Friendly "Ally" the Alpaca now greets the children at the entry of Ally's Kindy everyday.











### Logos & Entry Statements













### On The Drawing Board









Prehistoric Playground Entry Arch















# Planning your playground - Indoor or outdoor?

Planning Artwork concepts

**Equipment** 

Surfacing

**Installation** 



**Funding Allocation** 



### Installation factors

Mounting Plates or concrete base?

Permanent and Temporary Installation?

**Professional Installation** 

- Certified installers manage the entire process

Approved Certifier to decide on suitability and choice of items relative to the planned positioning of items and possible access to the pieces by children.



### Equipment considerations:-

Finished medium Options to suit -E.G. - Fibreglass, GFRC, Brass, Bronze, Roman Stone, Clear Top Coat

Number of children / ages

Site Space

Age-appropriate activities



#### What is it all made of?

Fabrication materials