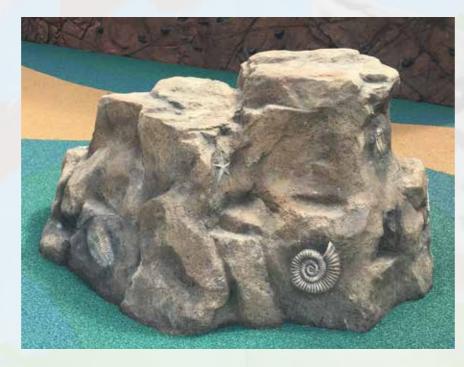

Requirement for softfall will vary according to the specifications / heights of each piece.

Rock Climbing Boulder with Fossil Inlays