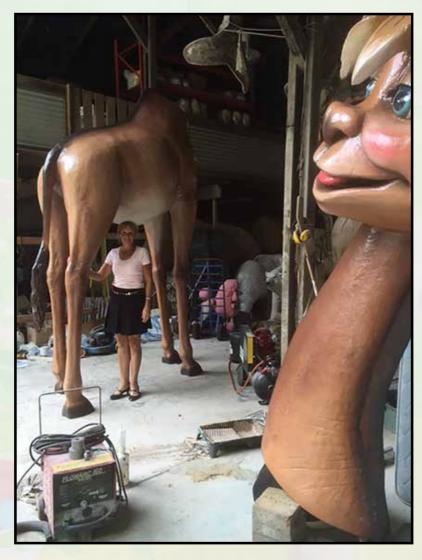

### Natureworks.com.au

Nature based childcare theming Props and playground equipment

We started by taking their logo, and sculpted its head as a larger than life version of their logo, which was a cartoon character of a friendly alpaca. We then morphed its head onto our 6 metre giraffe body and gave it a repaint.

Ally stands in the driveway and can be seen from afar. Friendly "Ally" the Alpaca now greets the children at the entry of Ally's Kindy everyday.