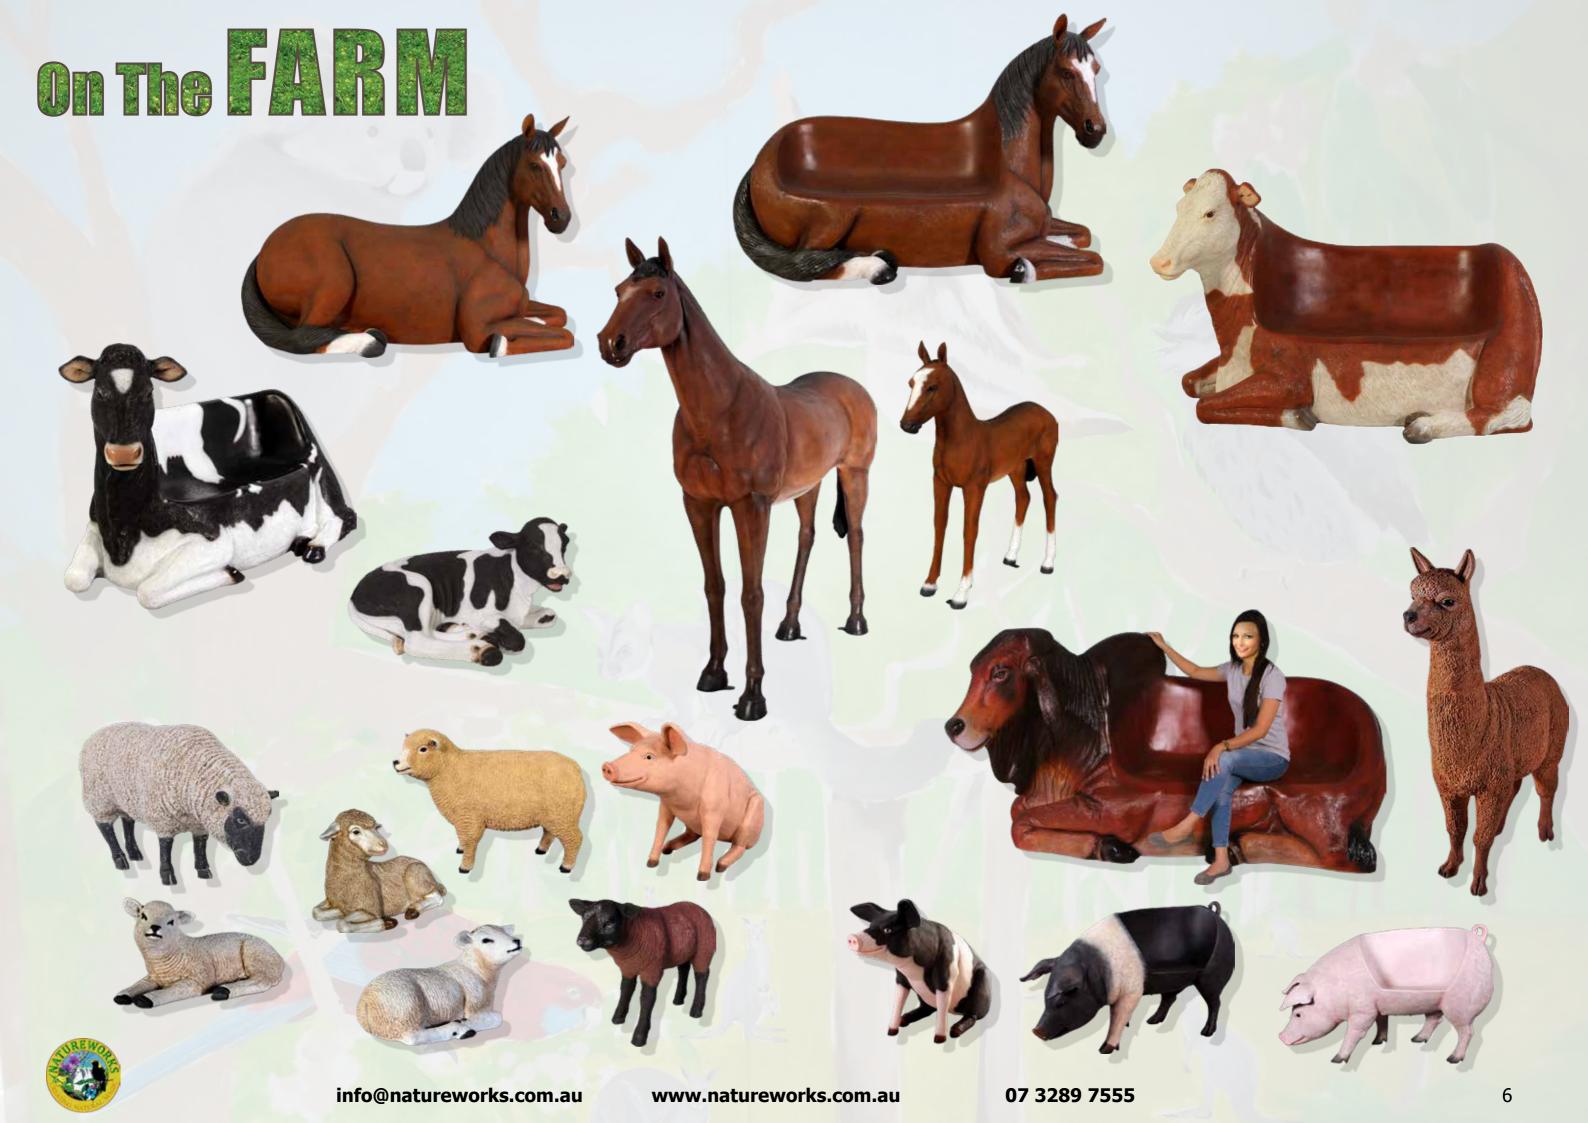

#### **Bird - Post Toppers**

Finding suitable mounting perches for our animals at an appropriate height beyond reach of the average vandal is solved by our "cap-mounted" playground animals, designed to be displayed on vertical poles.

The range of birds and mammals are permanently attached to the tops of 3m to 4m treated pine logs of diameter 175mm to 250mm.

The logs are concreted vertically into the ground and the sculptures are fixed with both adhesive and screws which are countersunk and sealed over, to prevent removal.

Labelling on the post enables the identification of the animal. Scattered along a bush pathway they provide a positive way of identifying the local fauna.

Toppers are designed to fit 150 & 200mm diameter round posts. Square toppers are also available











### Animal Play





















BIG THINGS - LARGER THAN LIFE SIZE



Jumbo Grizzly Bear Sitting



Giant Silverback Gorilla Sitting



Giant Silverback Gorilla Sitting



Giant Panda Sitting



Jumbo Squirrel with Acorns



Giant Colossal Barnyard Rooster





Large English Swan









Great Barred Frog on Rock









Smarty Seats















### Trees - Custom Made



Interactive Tree - made for Environmental Education Centre. Includes animals and noise activation of tree dwelling animals



This Walk through Oak Tree is an ideal centre piece or an interactive natural additional to an



Architectural Wall Mounted Tree with or without foliage



**Habitat Tree** 



Yawing Tree Slide



Trees can be made full 3D or as wall mounted relief. They bring the world of nature