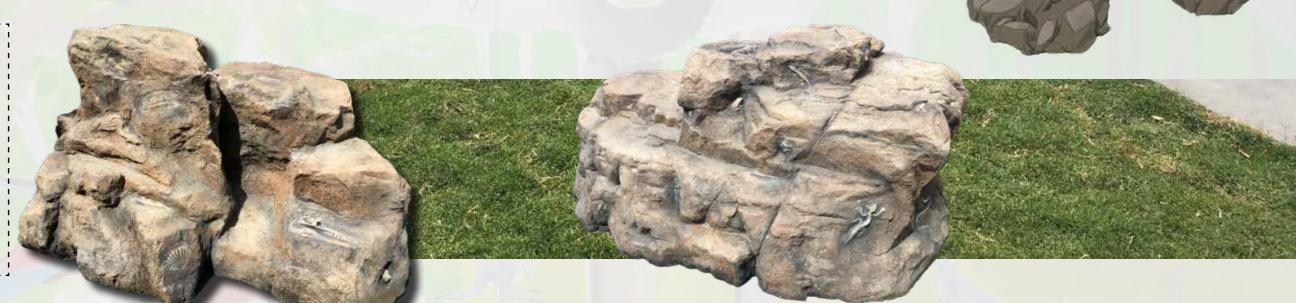

Requirement for softfall will vary according to the specifications / heights of each piece.

Rock Climbing Boulder with Fossil Inlays