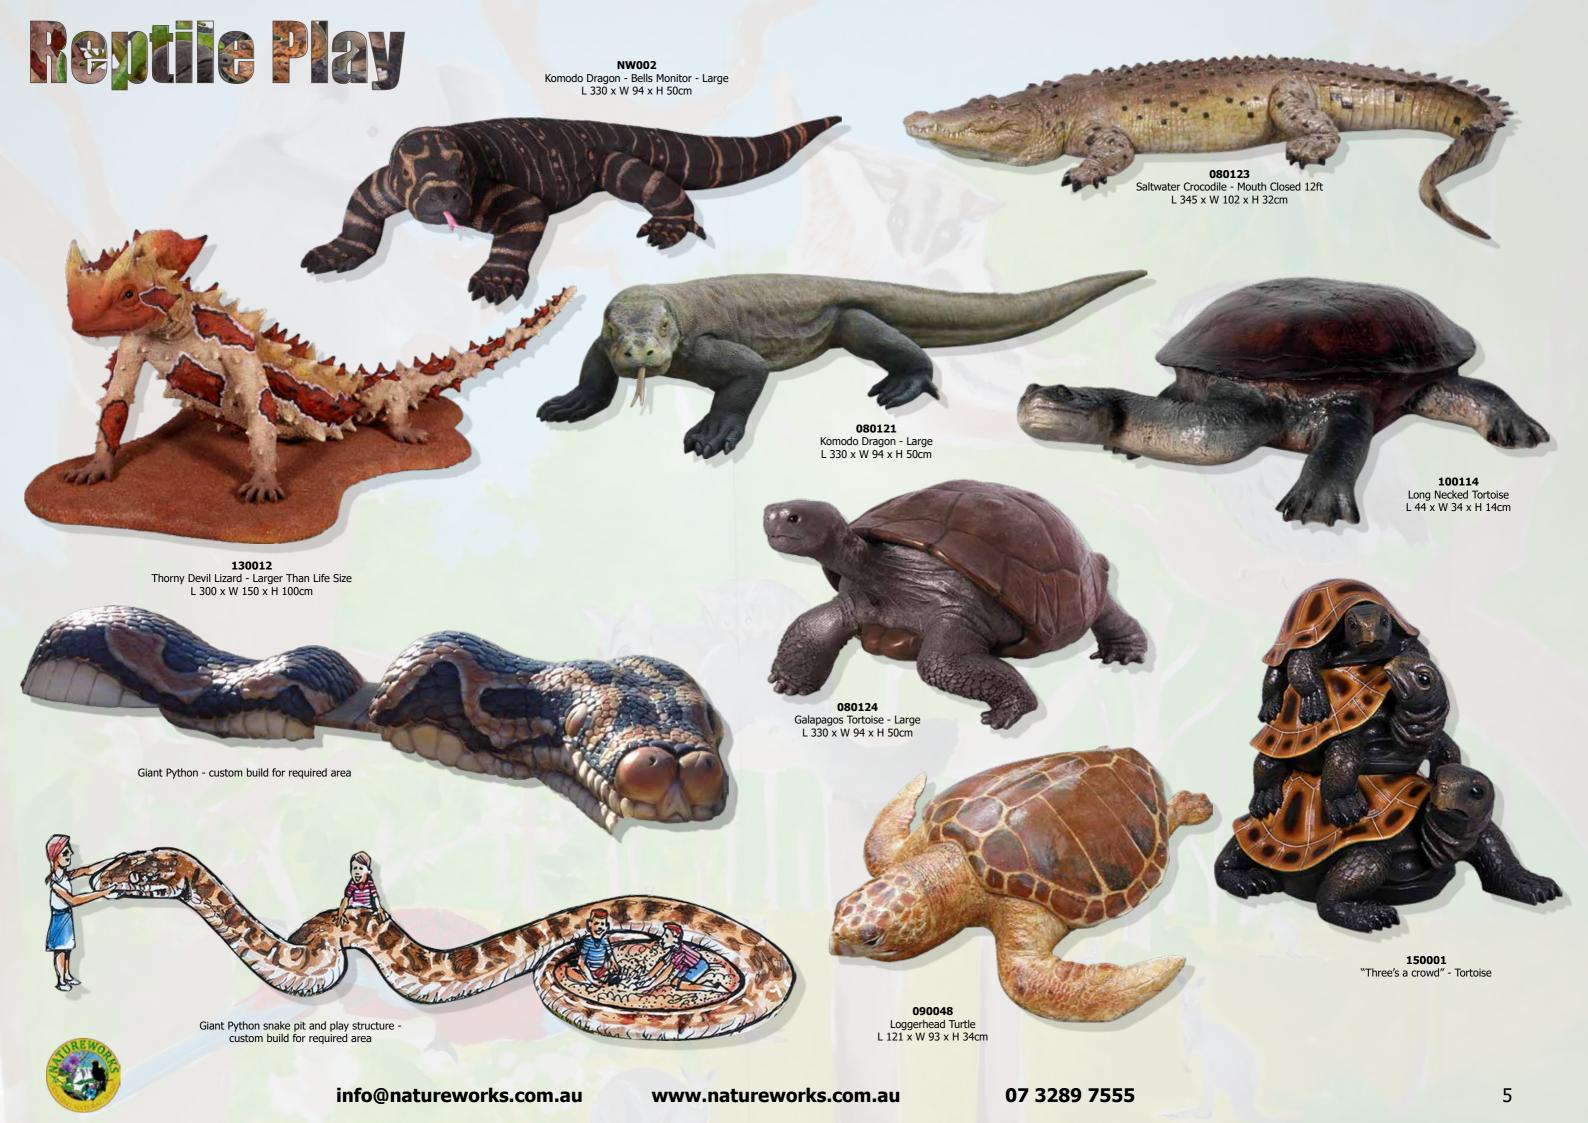

s











#### **Bird - Post Toppers**

Finding suitable mounting perches for our animals at an appropriate height beyond reach of the average vandal is solved by our "cap-mounted" playground animals, designed to be displayed on vertical poles.

The range of birds and mammals are permanently attached to the tops of 3m to 4m treated pine logs of diameter 175mm to 250mm.

The logs are concreted vertically into the ground and the sculptures are fixed with both adhesive and screws which are countersunk and sealed over, to prevent removal.

Labelling on the post enables the identification of the animal. Scattered along a bush pathway they provide a positive way of identifying the local fauna.

Toppers are designed to fit 150 & 200mm diameter round posts. Square toppers are also available











### Animal Play





















BIG THINGS - LARGER THAN LIFE SIZE



Jumbo Grizzly Bear Sitting



Giant Silverback Gorilla Sitting



Giant Silverback Gorilla Sitting



Giant Panda Sitting



Jumbo Squirrel with Acorns



Giant Colossal Barnyard Rooster





Large English Swan









Great Barred Frog on Rock









Smarty Seats















### Trees - Custom Made



Interactive Tree - made for Environmental Education Centre. Includes animals and noise activation of tree dwelling animals



This Walk through Oak Tree is an ideal centre piece or an interactive natural additional to an



Architectural Wall Mounted Tree with or without foliage



**Habitat Tree** 



Yawing Tree Slide



Trees can be made full 3D or as wall mounted relief. They bring the world of natur