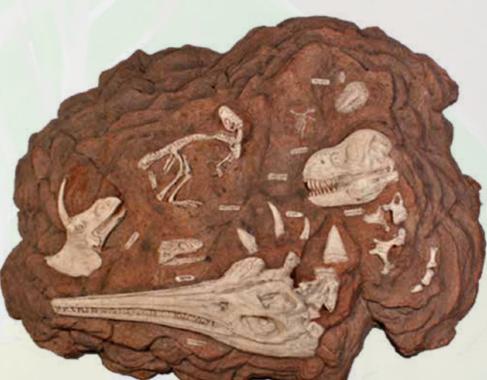

Requirement for softfall will vary according to the specifications / heights of each piece.

Rock Climbing Boulder with Fossil Inlays