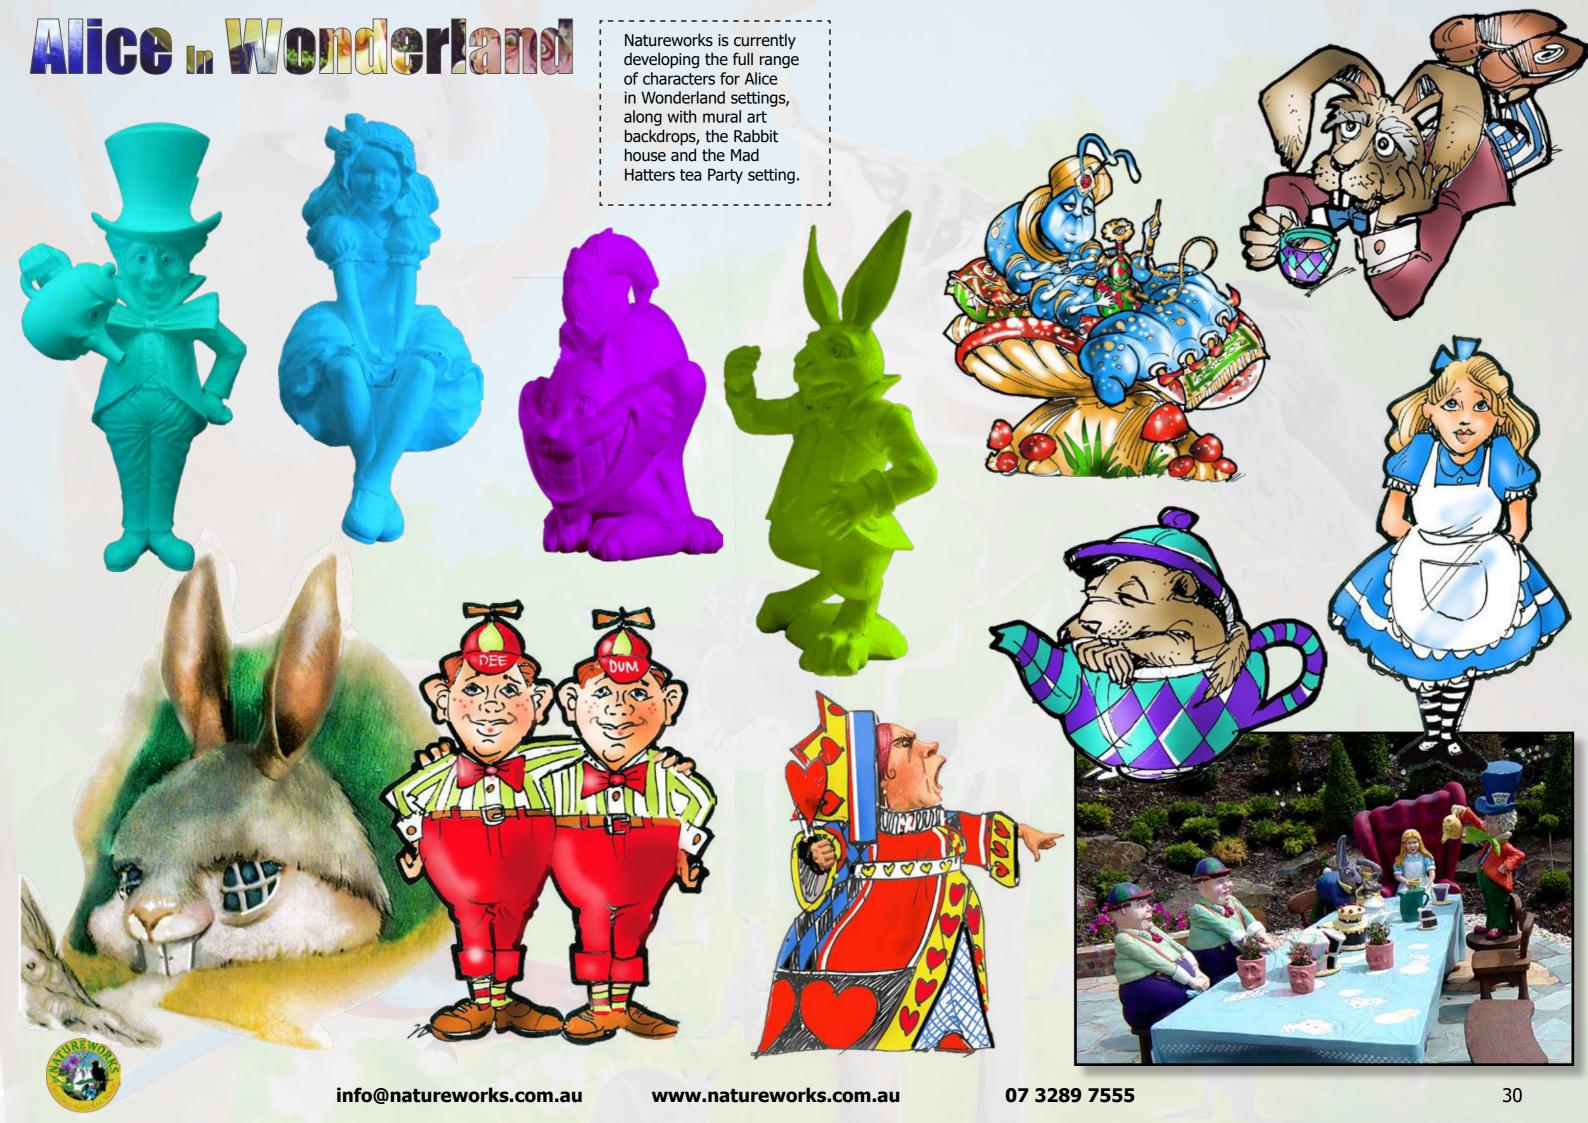

ng Boulder with Fossil Inlays

















### 

#### **Friendly Dinosaurs**





120064 Definitive Protoceratops









### Fossi Digs

#### Dig up some **fun**

Dinosaur sand pit / archaeological site for indoor and outdoor playground equipment.

The Fossil Digs provides prehistoric fun for young minds. Add a few sweeping brushes and children will have fun for hours exploring through unique skeletal fossils.

They are constructed from a variety of mediums - choose from lightweight durable fibreglass, or a concrete blend that easily mounts to any play area. Mounting hardware can be provided.

















### Fossil Final







### Gimb & Play

#### **Climb & Play Themed Rock Climbing Wall**







#### **CLIMBING FIG TREE**



### PREFABRICATED Rock Climbing Wall Panels -







### Natureworks.com.au

Nature based childcare theming Props and playground equipment



We started by taking their logo, and sculpted its head as a larger than life version of their logo, which was a cartoon character of a friendly alpaca. We then morphed its head onto our 6 metre giraffe body and gave it a repaint.

Ally stands in the driveway and can be seen from afar. Friendly "Ally" the Alpaca now greets the children at the entry of Ally's Kindy everyday.











### Logos & Entry Statements













### On The Drawing Board









Prehistoric Playground Entry Arch















# Planning your playground - Indoor or outdoor?

Planning Artwork concepts

**Equipment** 

Surfacing

**Installation** 



**Funding Allocation** 



### Installation factors

Mounting Plates or c