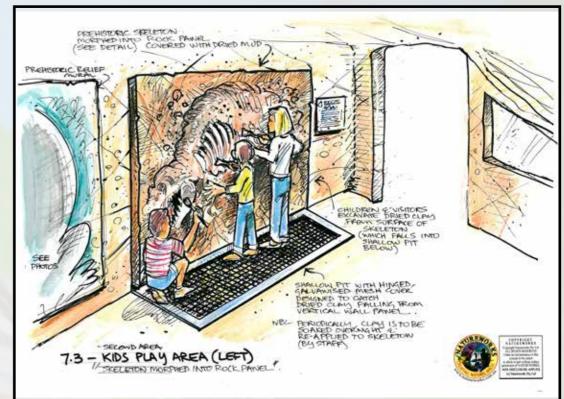

### Fossi Digs

#### Dig up some **fun**

Dinosaur sand pit / archaeological site for indoor and outdoor playground equipment.

The Fossil Digs provides prehistoric fun for young minds. Add a few sweeping brushes and children will have fun for hours exploring through unique skeletal fossils.

They are constructed from a variety of mediums - choose from lightweight durable fibreglass, or a concrete blend that easily mounts to any play area. Mounting hardware can be provided.