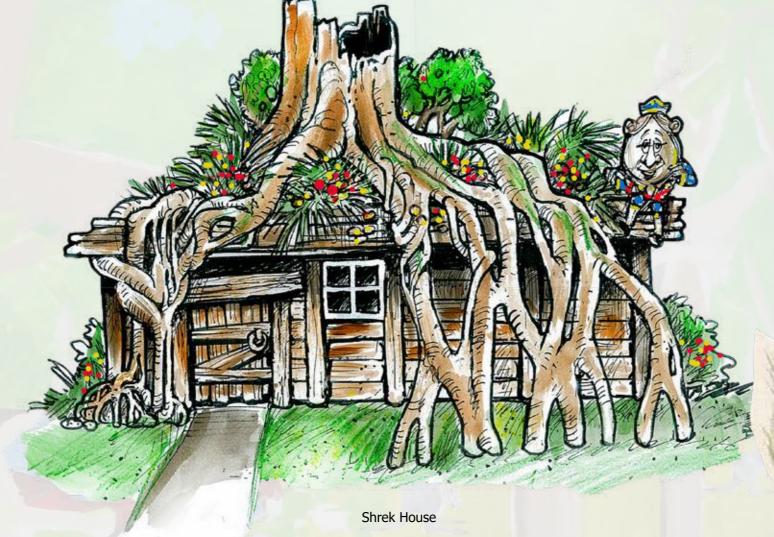

### TROMETU CORCES

Multicultural fence for childcare centres
- New Design by Natureworks

Various colours available

Nature Based Mural Art Custom painted

Fairy House Various styles available

Rabbit House - can be