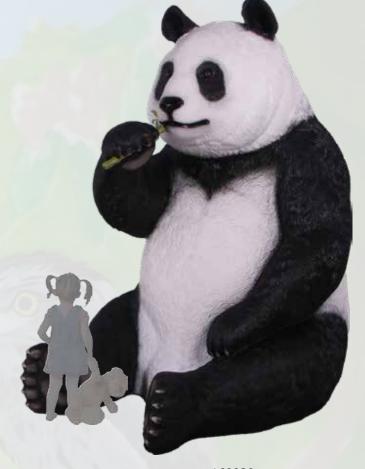

### Animal Play

BIG THINGS - LARGER THAN LIFE SIZE

Jumbo Grizzly Bear Sitting

Giant Silverback Gorilla Sitting

Giant Silverback Gorilla Sitting

Giant Panda Sitting

Jumbo Squirrel with Acorns

Giant Colossal Barnyard Rooster