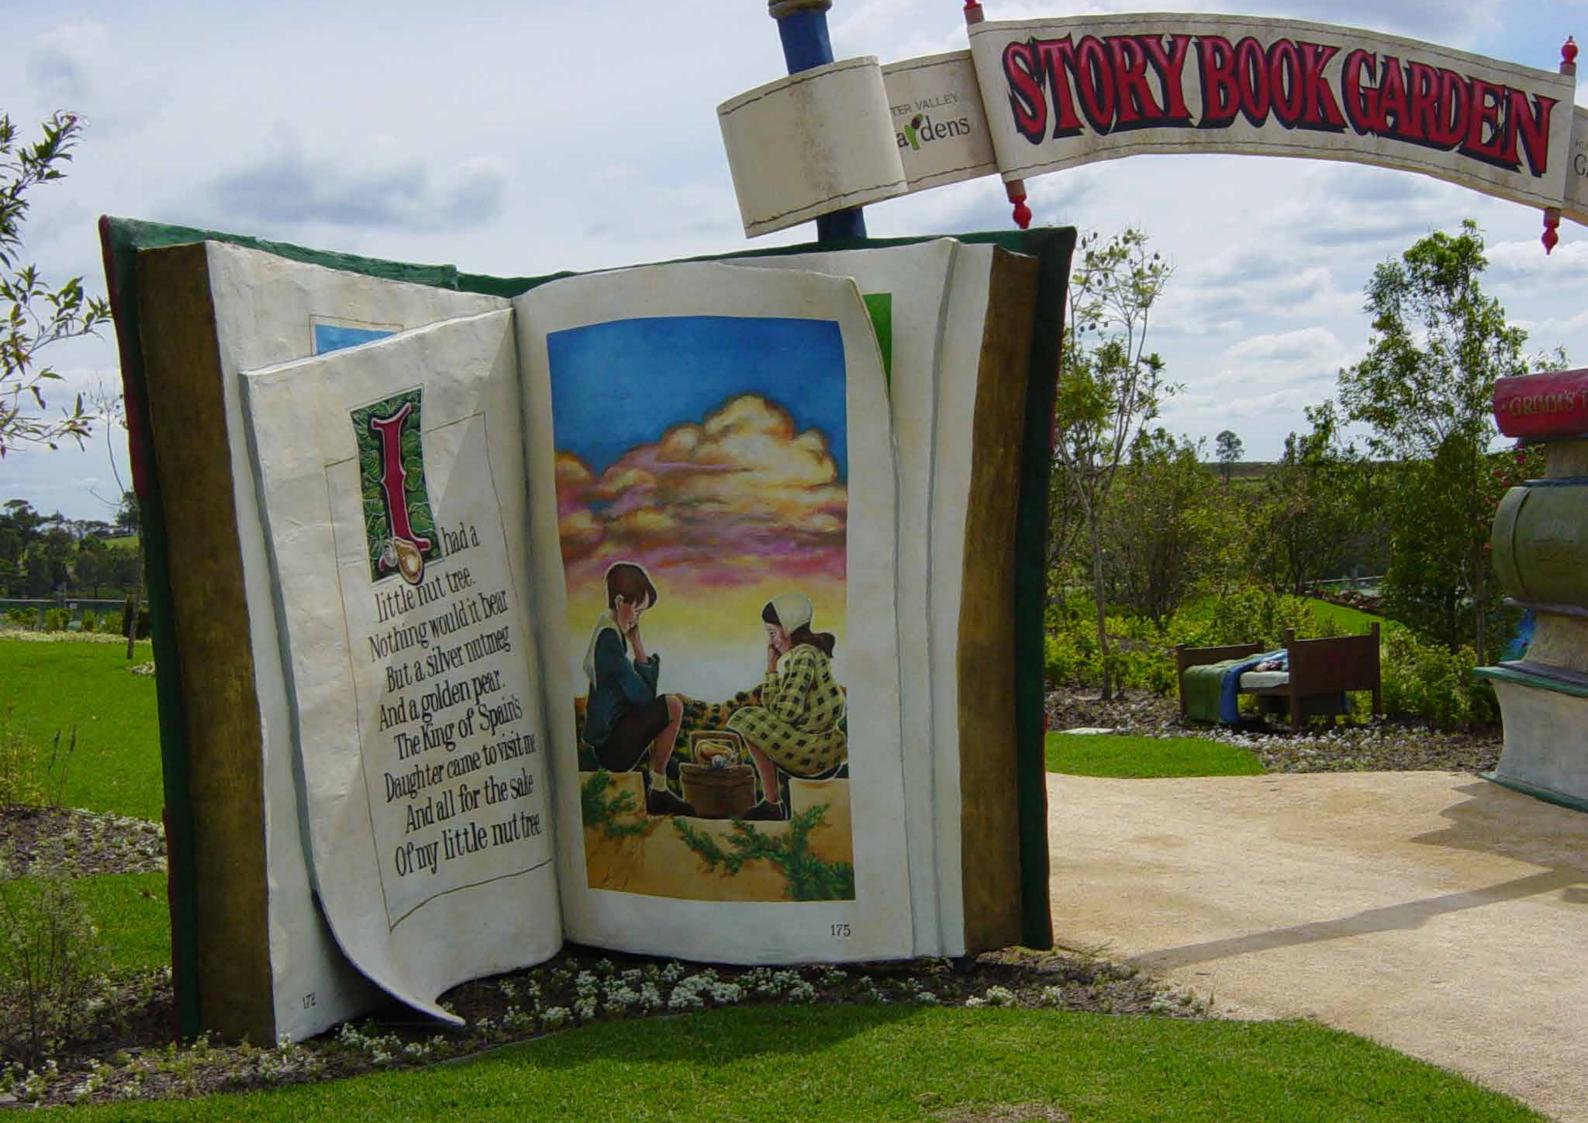

#### **Inspirational Ideas for libraries and childcare centres**

Tree Tunnels

This nature based tree theme for a childcare centres is an ideal addition to add interest and character to any setting.

This Puppet Tree creates a practical and interactive centrepiece to any room.

This ready made puppet theatre will allow the children's creativity to flow with all their interesting story telling tales.

Story Tree with mushroom seats

This indoor tree trunk and mural art on the walls creates a calming and attractive room ideal for a nursery.

Tree wall decor with leaf foliage adds an immediate impact and adds mystery and wonder. Various choices of mural art also available.

Reading Tree