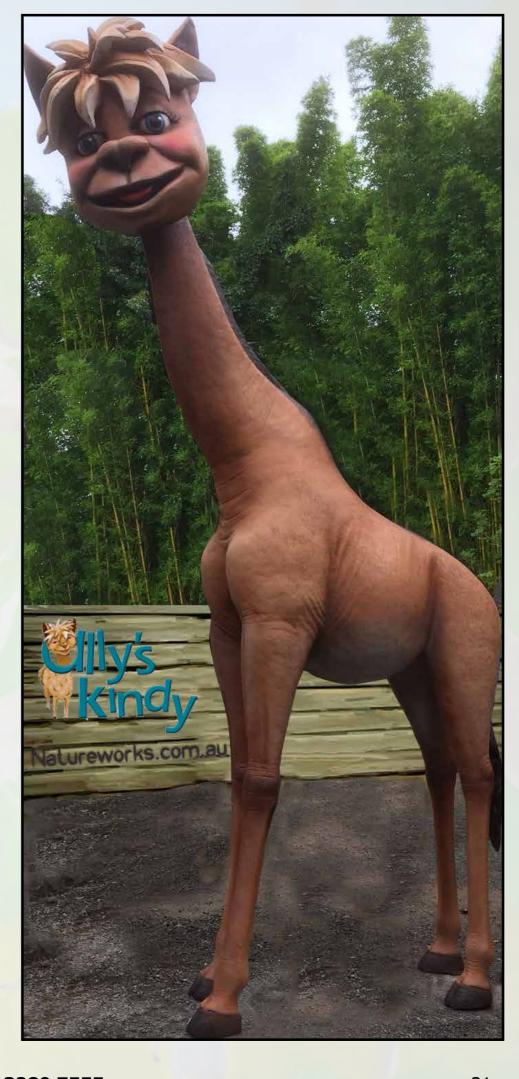

### Natureworks.com.au

Nature based childcare theming Props and playground equipment

We started by taking their logo, and sculpted its head as a larger than life version of their logo, which was a cartoon character of a friendly alpaca. We then morphed its head onto our 6 metre giraffe body and gave it a repaint.

Ally stands in the driveway and can be seen from afar. Friendly "Ally" the Alpaca now greets the children at the entry of Ally's Kindy everyday.