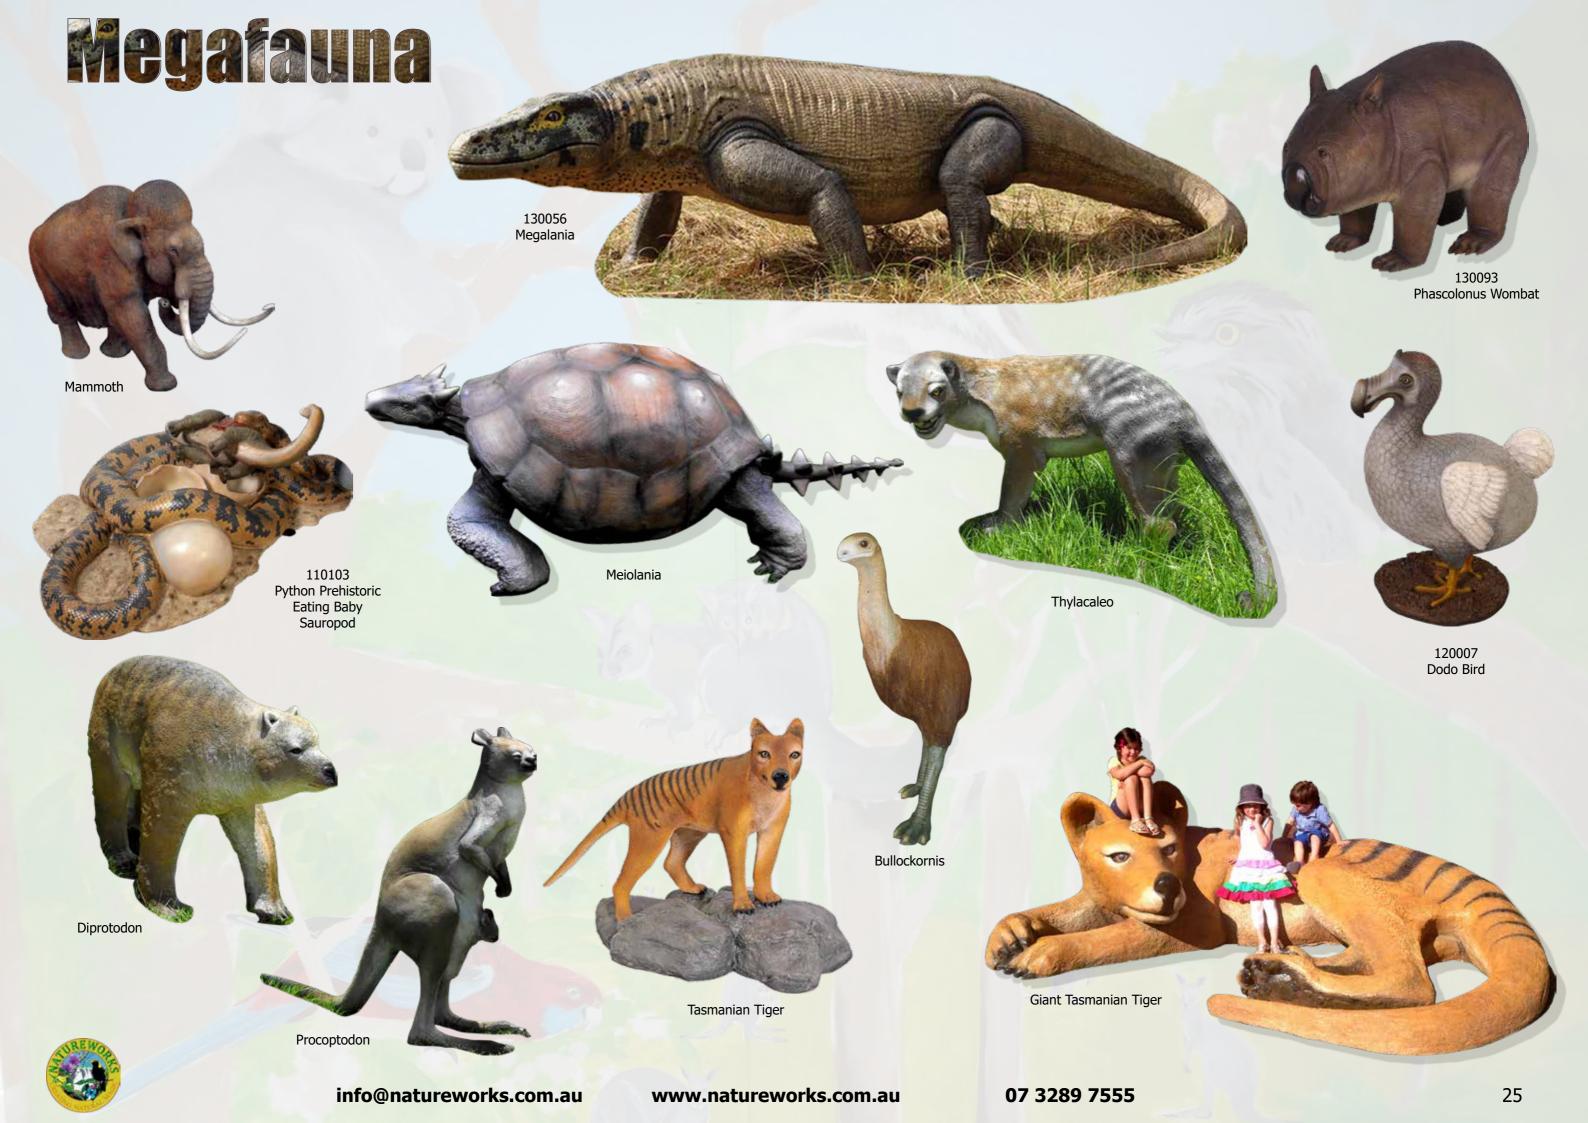

ate impact and adds mystery and wonder. Various choices of mural art also available.



Reading Tree



### TROMETU CORCES



Multicultural fence for childcare centres
- New Design by Natureworks

Various colours available





Nature Based Mural Art Custom painted



Fairy House Various styles available





Rabbit House - can be

used for cubby, or shop or entry statement

### climbing

### BOULGES

Rock Climbing Boulder LARGE - A



Rock Climbing Boulder with Reptiles and Amphibian Inlays



Climb & Play - ROCK CLIMBING WALLS

Each individual item for rock climbing and general climb on must be carefully assessed and certified for use.

Requirement for softfall will vary according to the specifications / heights of each piece.





Rock Climbing Boulder with Fossil Inlays

















### 

#### **Friendly Dinosaurs**





120064 Definitive Protoceratops









### Fossi Digs

#### Dig up some **fun**

Dinosaur sand pit / archaeological site for indoor and outdoor playground equipment.

The Fossil Digs provides prehistoric fun for young minds. Add a few sweeping brushes and children will have fun for hours exploring through unique skeletal fossils.

They are constructed from a variety of mediums - choose from lightweight durable fibreglass, or a concrete blend that easily mounts to any play area. Mounting hardware can be provided.

















### Fossil Final







### Gimb & Play

#### **Climb & Play Themed Rock Climbing Wall**







#### **CLIMBING FIG TREE**



### PREFABRICATED Rock Climbing Wall Panels -







### Natureworks.com.au

Nature based childc