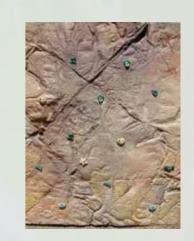

### BOULGES

Rock Climbing Boulder LARGE - A

Rock Climbing Boulder with Reptiles and Amphibian Inlays

Climb & Play - ROCK CLIMBING WALLS

Each individual item for rock climbing and general climb on must be carefully assessed and certified for use.

Requirement for softfall will vary according to the specifications / heights of each piece.

Rock Climbing Boulder with Fossil Inlays