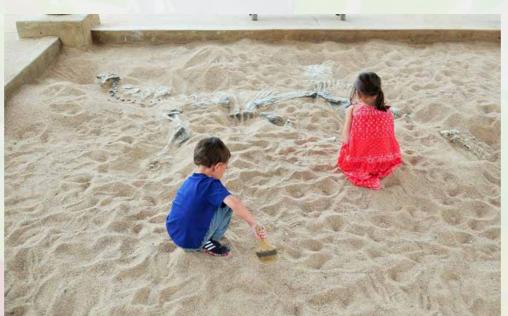

### Fossi Digs

#### Dig up some **fun**

Dinosaur sand pit / archaeological site for indoor and outdoor playground equipment.

The Fossil Digs provides prehistoric fun for young minds. Add a few sweeping brushes and children will have fun for hours exploring through unique skeletal fossils.

They are constructed from a variety of mediums - choose from lightweight durable fibreglass, or a concrete blend that easily mounts to any play area. Mounting hardware can be provided.