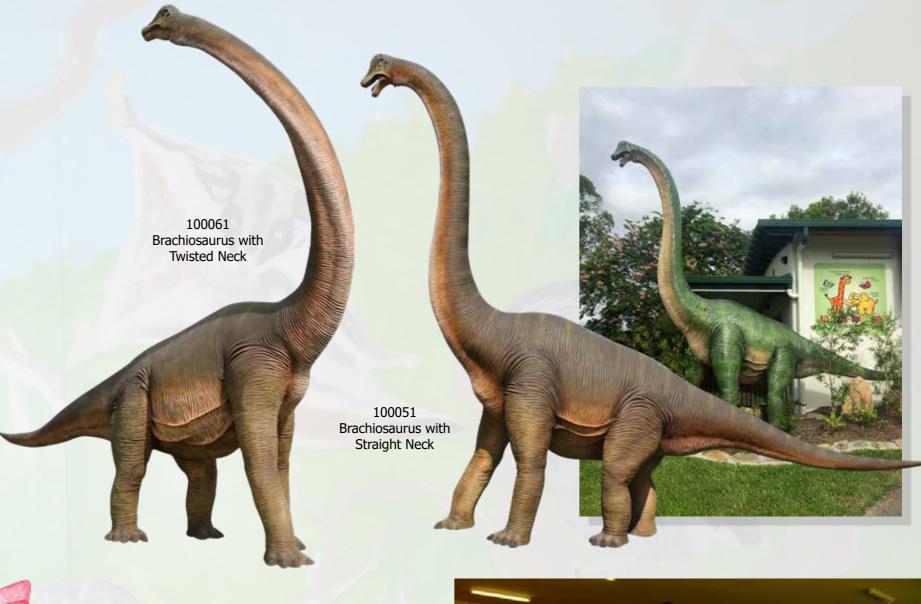

Various choices of mural art also available.



Reading Tree



### TROMETU CORCES



Multicultural fence for childcare centres
- New Design by Natureworks

Various colours available





Nature Based Mural Art Custom painted



Fairy House Various styles available





Rabbit House - can be

used for cubby, or shop or entry statement

### climbing

### BOULGES

Rock Climbing Boulder LARGE - A



Rock Climbing Boulder with Reptiles and Amphibian Inlays



Climb & Play - ROCK CLIMBING WALLS

Each individual item for rock climbing and general climb on must be carefully assessed and certified for use.

Requirement for softfall will vary according to the specifications / heights of each piece.





Rock Climbing Boulder with Fossil Inlays

















### 

#### **Friendly Dinosaurs**





120064 Definitive Protoceratops









### Fossi Digs

#### Dig up some **fun**

Dinosaur sand pit / archaeological site for indoor and outdoor playground equipment.

The Fossil Digs provides prehistoric fun for young minds. Add a few sweeping brushes and children will have fun for hours exploring through unique skeletal fossils.

They are constructed from a variety of mediums - choose from lightweight durable fibreglass, or a concrete blend that easily mounts to any play area. Mounting hardware can be provided.

















### Fossil Final







### Gimb & Play

#### **Climb & Play Themed Rock Climbing Wall**







#### **CLIMBING FIG TREE**



### PREFABRICATED Rock Climbing Wall Panels -







### Natureworks.com.au

Nature based childcare theming Props and playground equipm