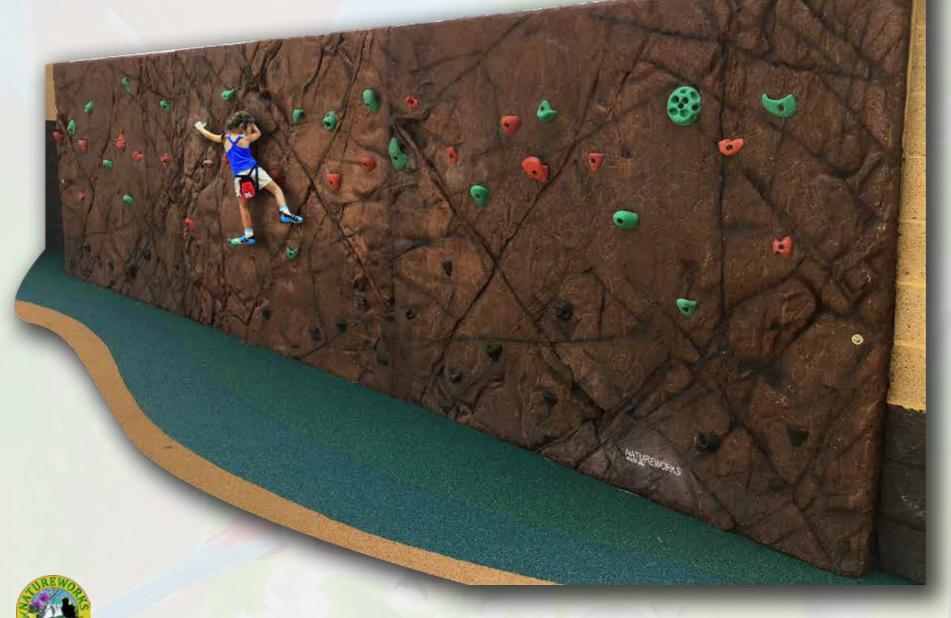

### BOULGES

Rock Climbing Boulder LARGE - A

Rock Climbing Boulder with Reptiles and Amphibian Inlays

Climb & Play - ROCK CLIMBING WALLS

Each individual item for rock climbing and general climb on must be carefully assessed and certified for use.

Requirement for softfall will vary according to the specifications / heights of each piece.

Rock Climbing Boulder with Fossil Inlays

#### **Climb & Play Themed Rock Climbing Wall**