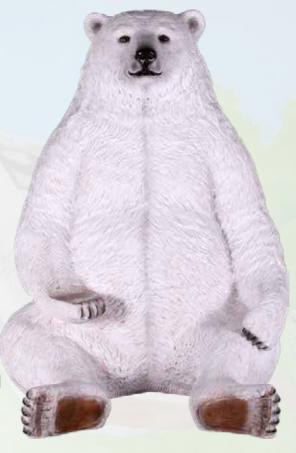

### Animal Play

BIG THINGS - LARGER THAN LIFE SIZE

Jumbo Grizzly Bear Sitting

Giant Silverback Gorilla Sitting

Giant Silverback Gorilla Sitting

Giant Panda Sitting

Jumbo Squirrel with Acorns

Giant Colossal Barnyard Rooster