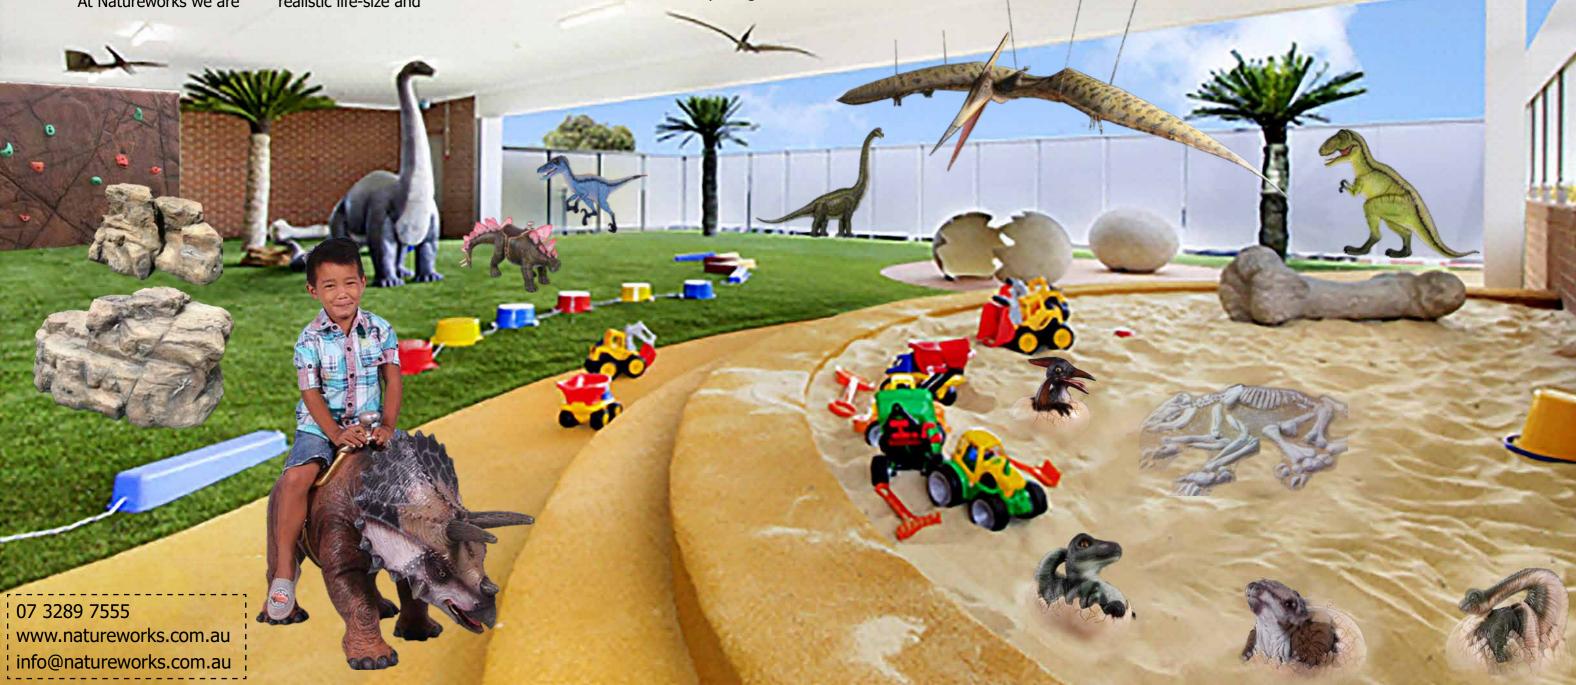

### Fossi Digs

#### Dig up some **fun**

Dinosaur sand pit / archaeological site for indoor and outdoor playground equipment.

The Fossil Digs provides prehistoric fun for young minds. Add a few sweeping brushes and children will have fun for hours exploring through unique skeletal fossils.

They are constructed from a variety of mediums - choose from lightweight durable fibreglass, or a concrete blend that easily mounts to any play area. Mounting hardware can be provided.