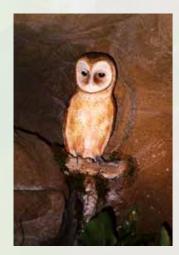

### Bird Post Toppers

#### **Bird - Post Toppers**

Finding suitable mounting perches for our animals at an appropriate height beyond reach of the average vandal is solved by our "cap-mounted" playground animals, designed to be displayed on vertical poles.

The range of birds and mammals are permanently attached to the tops of 3m to 4m treated pine logs of diameter 175mm to 250mm.

The logs are concreted vertically into the ground and the sculptures are fixed with both adhesive and screws which are countersunk and sealed over, to prevent removal.

Labelling on the post enables the identification of the animal. Scattered along a bush pathway they provide a positive way of identifying the local fauna.

Toppers are designed to fit 150 & 200mm diameter round posts. Square toppers are also available