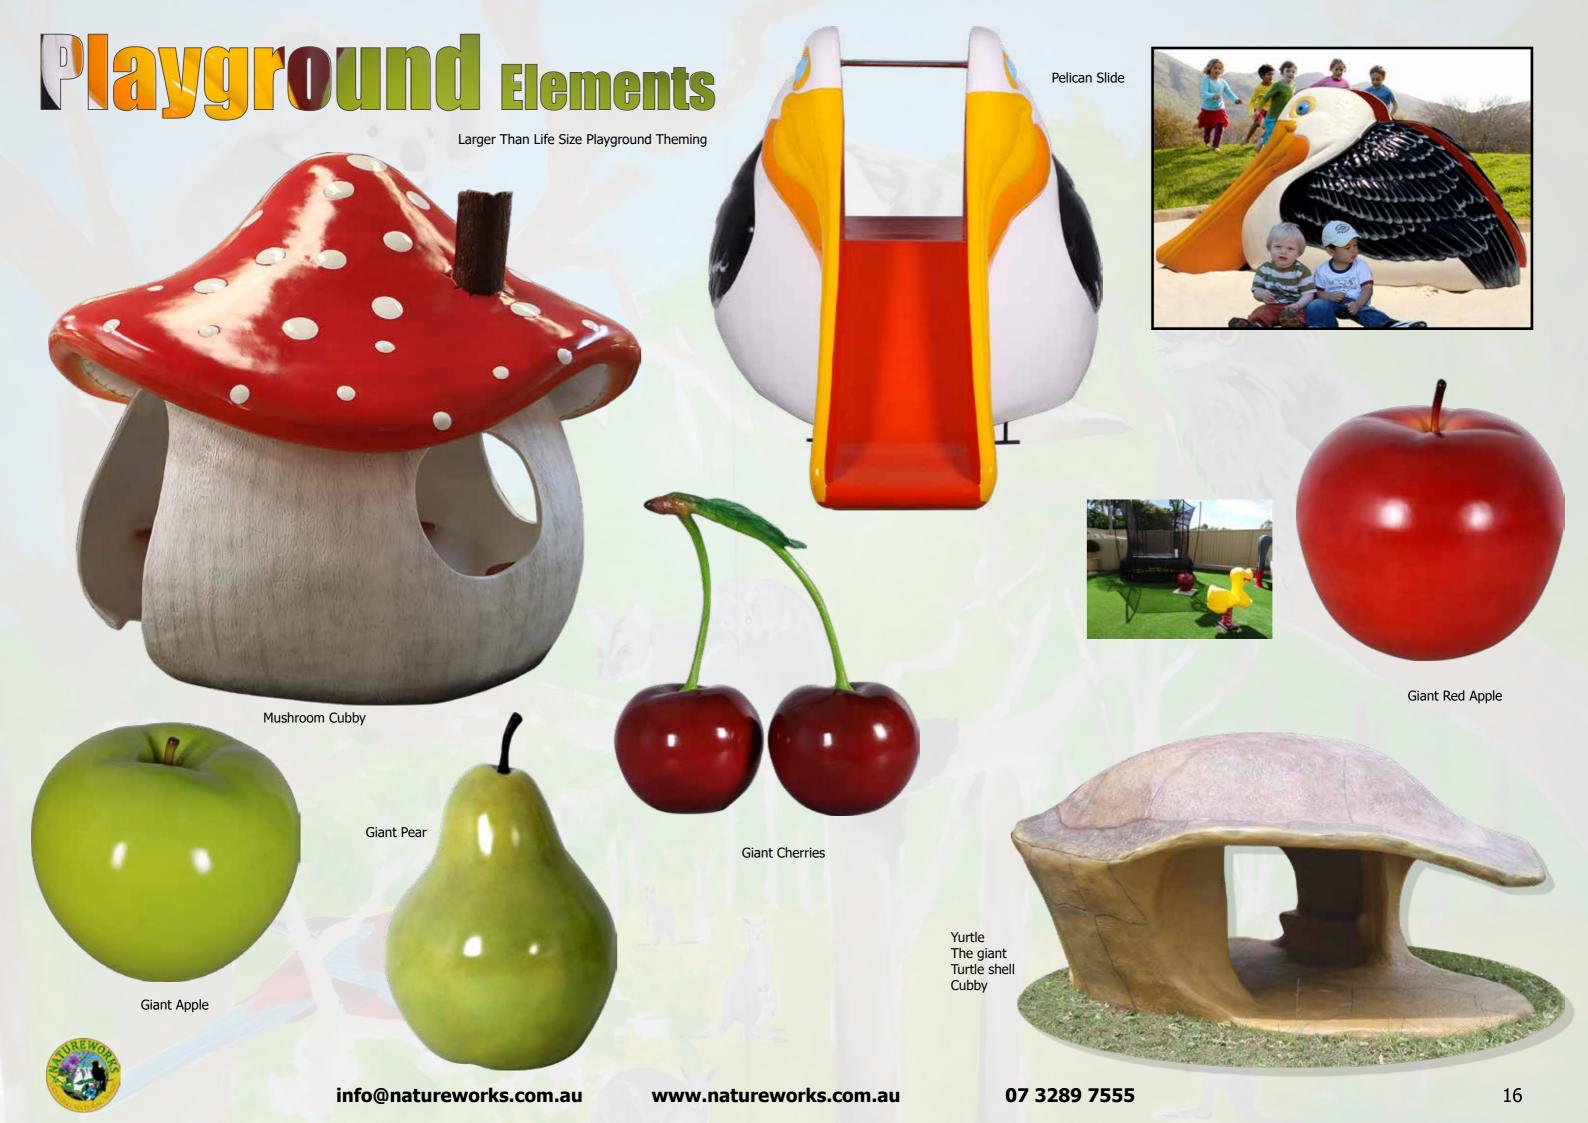

At Natureworks we are

constantly producing child larger than life animal friendly animal art as climb on and decorative elements to create and enhance magical spaces for backyards, childcare and shopping centres, schools and council playgrounds.

Apart from the cute and realistic life-size and

characters, Natureworks has a "library" of 3D nature-based furniture items, including, rocks, logs, mushrooms, trees and tree slides, giant flowers, dinosaur bones, fossil digs, dinotopia characters, giant turtle and snail shells and

friendly frogs.

We have a spectacular mushroom cubby house and we are in the process of building a series of large magical fairy houses big enough for small groups of children.

We are also just

completing a series