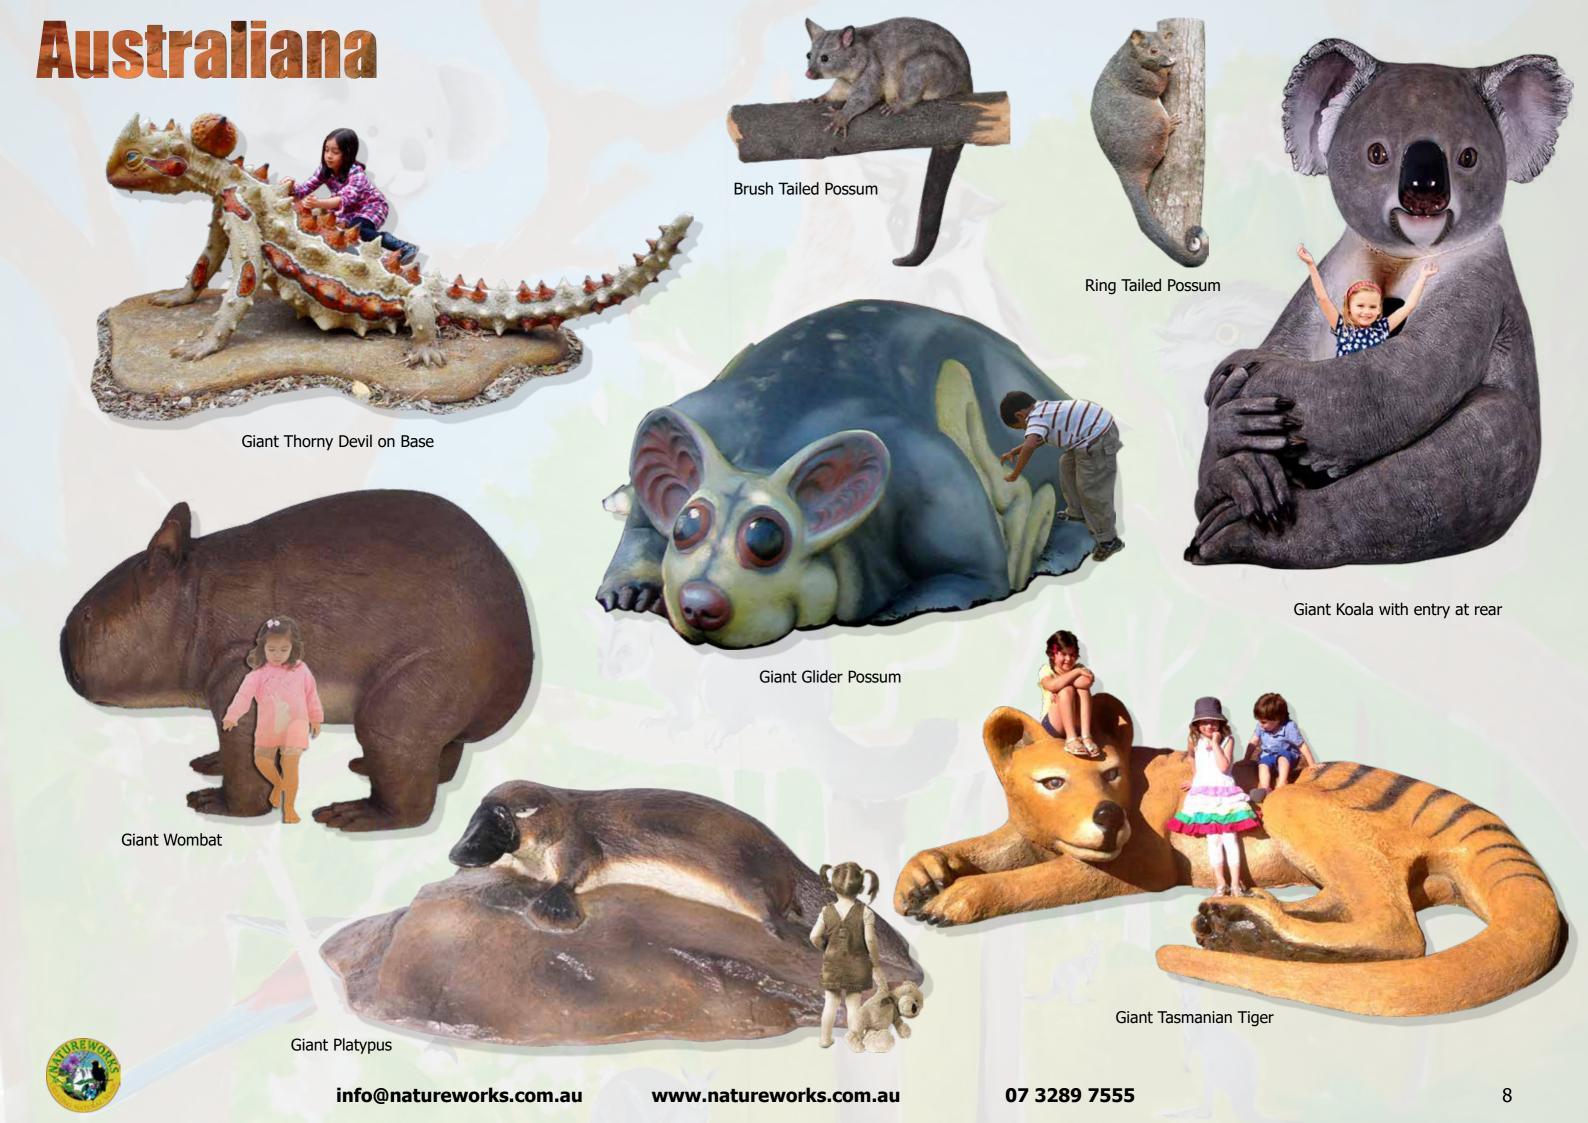

### Animal Play

BIG THINGS - LARGER THAN LIFE SIZE

Jumbo Grizzly Bear Sitting

Giant Silverback Gorilla Sitting

Giant Silverback Gorilla Sitting

Giant Panda Sitting

Jumbo Squirrel with Acorns

Giant Colossal Barnyard Rooster