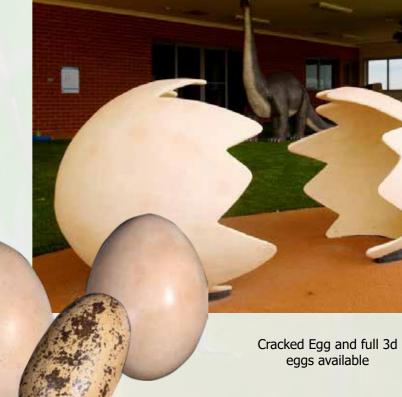

### Fossi Digs

#### Dig up some **fun**

Dinosaur sand pit / archaeological site for indoor and outdoor playground equipment.

The Fossil Digs provides prehistoric fun for young minds. Add a few sweeping brushes and children will have fun for hours exploring through unique skeletal fossils.

They are constructed from a variety of mediums - choose from lightweight durable fibreglass, or a concrete blend that easily mounts to any play area. Mounting hardware can be provided.