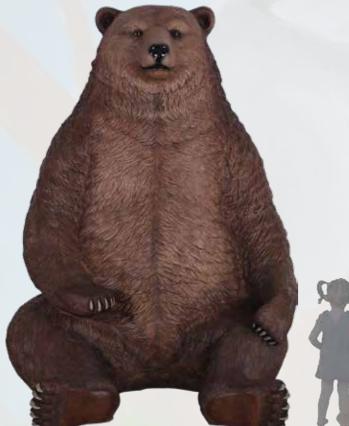

### Animal Play

BIG THINGS - LARGER THAN LIFE SIZE

Jumbo Grizzly Bear Sitting

Giant Silverback Gorilla Sitting

Giant Silverback Gorilla Sitting

Giant Panda Sitting

Jumbo Squirrel with Acorns

Giant Colossal Barnyard Rooster