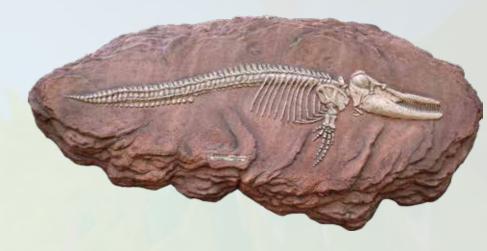

Requirement for softfall will vary according to the specifications / heights of each piece.

Rock Climbing Boulder with Fossil Inlays