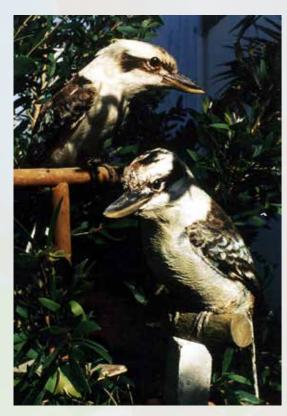

### Bird Post Toppers

#### **Bird - Post Toppers**

Finding suitable mounting perches for our animals at an appropriate height beyond reach of the average vandal is solved by our "cap-mounted" playground animals, designed to be displayed on vertical poles.

The range of birds and mammals are permanently attached to the tops of 3m to 4m treated pine logs of diameter 175mm to 250mm.

The logs are concreted vertically into the ground and the sculptures are fixed with both adhesive and screws which are countersunk and sealed over, to prevent removal.

Labelling on the post enables the identification of the animal. Scattered along a bush pathway they provide a positive way of identifying the local fauna.

Toppers are designed to fit 150 & 200mm diameter round posts. Square toppers are also available