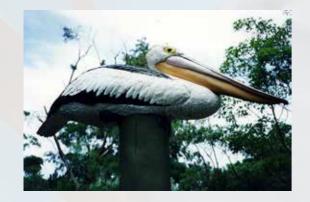

### Bird Post Toppers

#### **Bird - Post Toppers**

Finding suitable mounting perches for our animals at an appropriate height beyond reach of the average vandal is solved by our "cap-mounted" playground animals, designed to be displayed on vertical poles.

The range of birds and mammals are permanently attached to the tops of 3m to 4m treated pine logs of diameter 175mm to 250mm.

The logs are concreted vertically into the ground and the sculptures are fixed with both adhesive and screws which are countersunk and sealed over, to prevent removal.

Labelling on the post enables the identification of the animal. Scattered along a bush pathway they provide a positive way of identifying the local fauna.

Toppers are designed to fit 150 & 200mm diameter round posts. Square toppers are also available