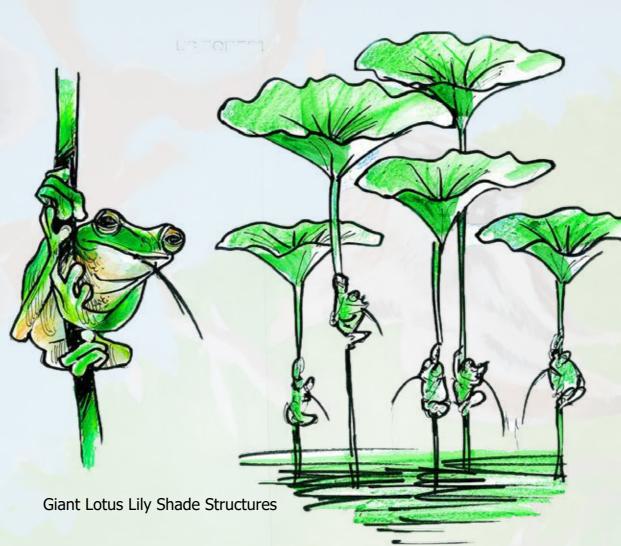

At Natureworks we are

constantly producing child larger than life animal friendly animal art as climb on and decorative elements to create and enhance magical spaces for backyards, childcare and shopping centres, schools and council playgrounds.

Apart from the cute and realistic life-size and

characters, Natureworks has a "library" of 3D nature-based furniture items, including, rocks, logs, mushrooms, trees and tree slides, giant flowers, dinosaur bones, fossil digs, dinotopia characters, giant turtle and snail shells and

friendly frogs.

We have a spectacular mushroom cubby house and we are in the process of building a series of large magical fairy houses big enough for small groups of children.

We are also just

completing a series