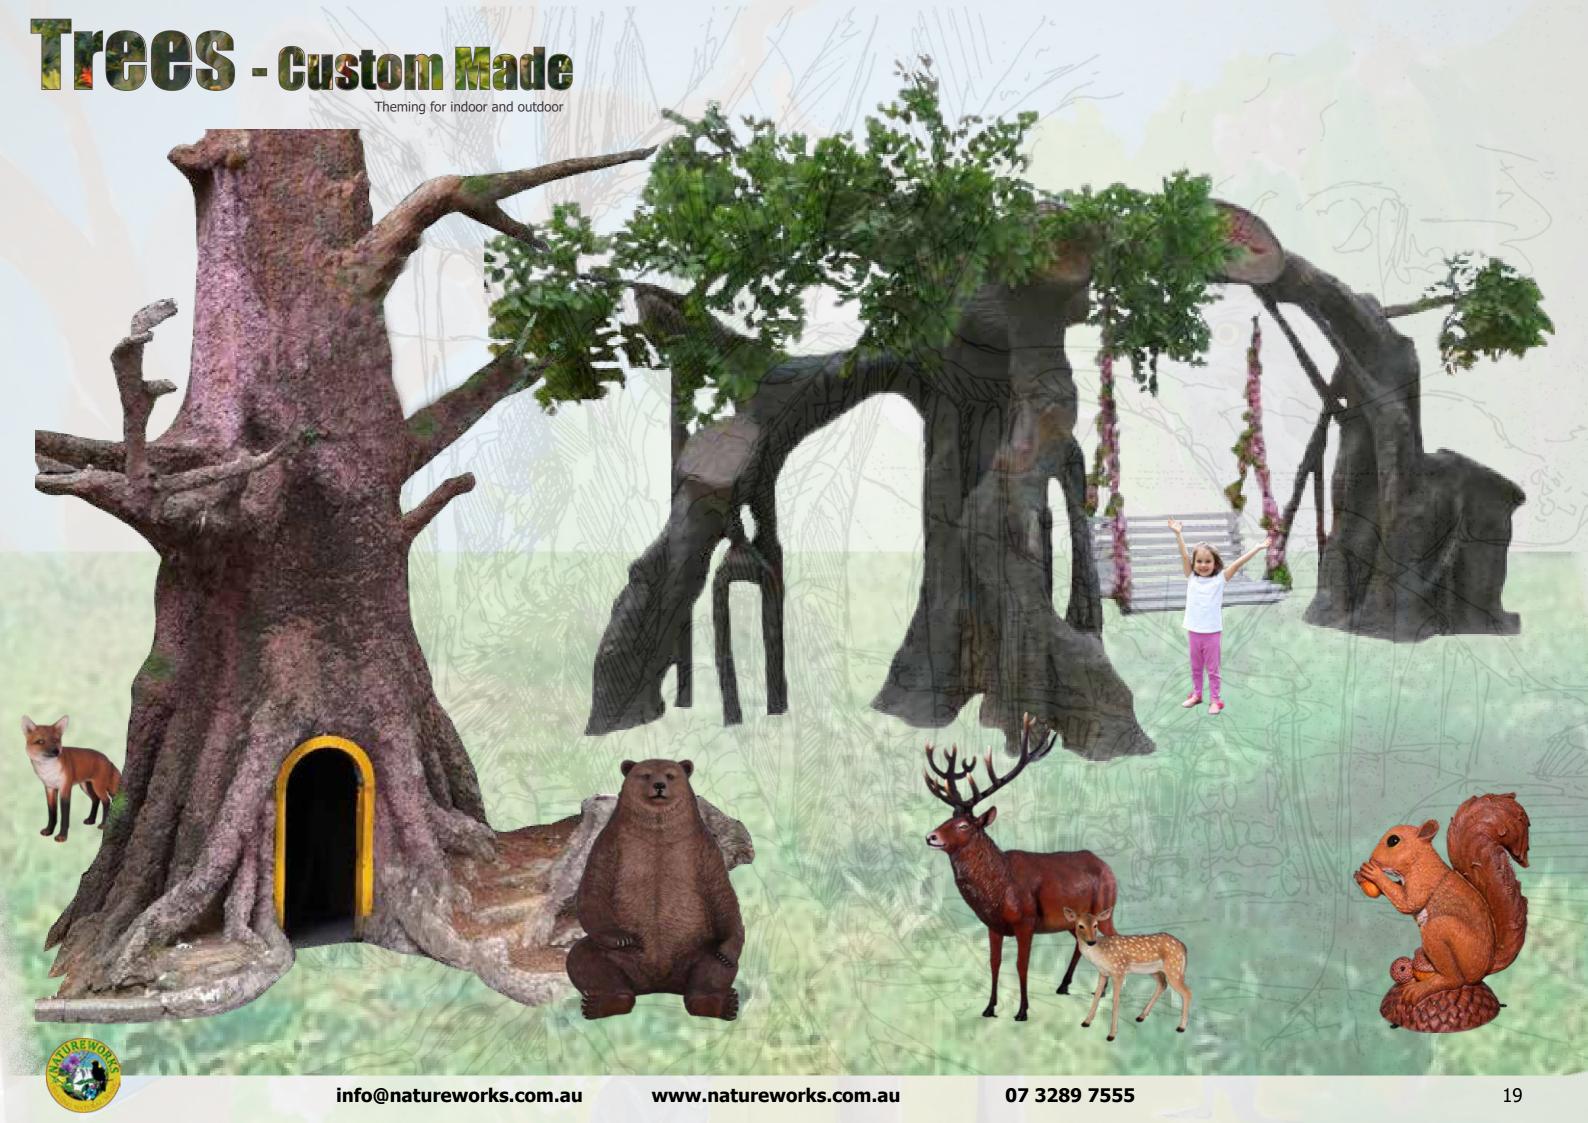

### Trees - Custom Made

Interactive Tree - made for Environmental Education Centre. Includes animals and noise activation of tree dwelling animals

This Walk through Oak Tree is an ideal centre piece or an interactive natural additional to an

Architectural Wall Mounted Tree with or without foliage

**Habitat Tree** 

Yawing Tree Slide

Trees can be made full 3D or as wall mounted relief. They bring the world of nature into the built environment and can be used to mount birds and animal features out of reach. We often add press button bird calls and background bush sounds to add an extra dimension of the natural environment.

If space is limited, bas-relief wall mounted artificial trees provide an instant green overhead feeling of protection or shade for any childcare centre, library, nursery or play space.

They are reinforced with internal steel armatures if structural strength and durability is needed.

The addition of our custom made feature trees reinforces a perception of the value of trees in a child's world.

Tree Characters