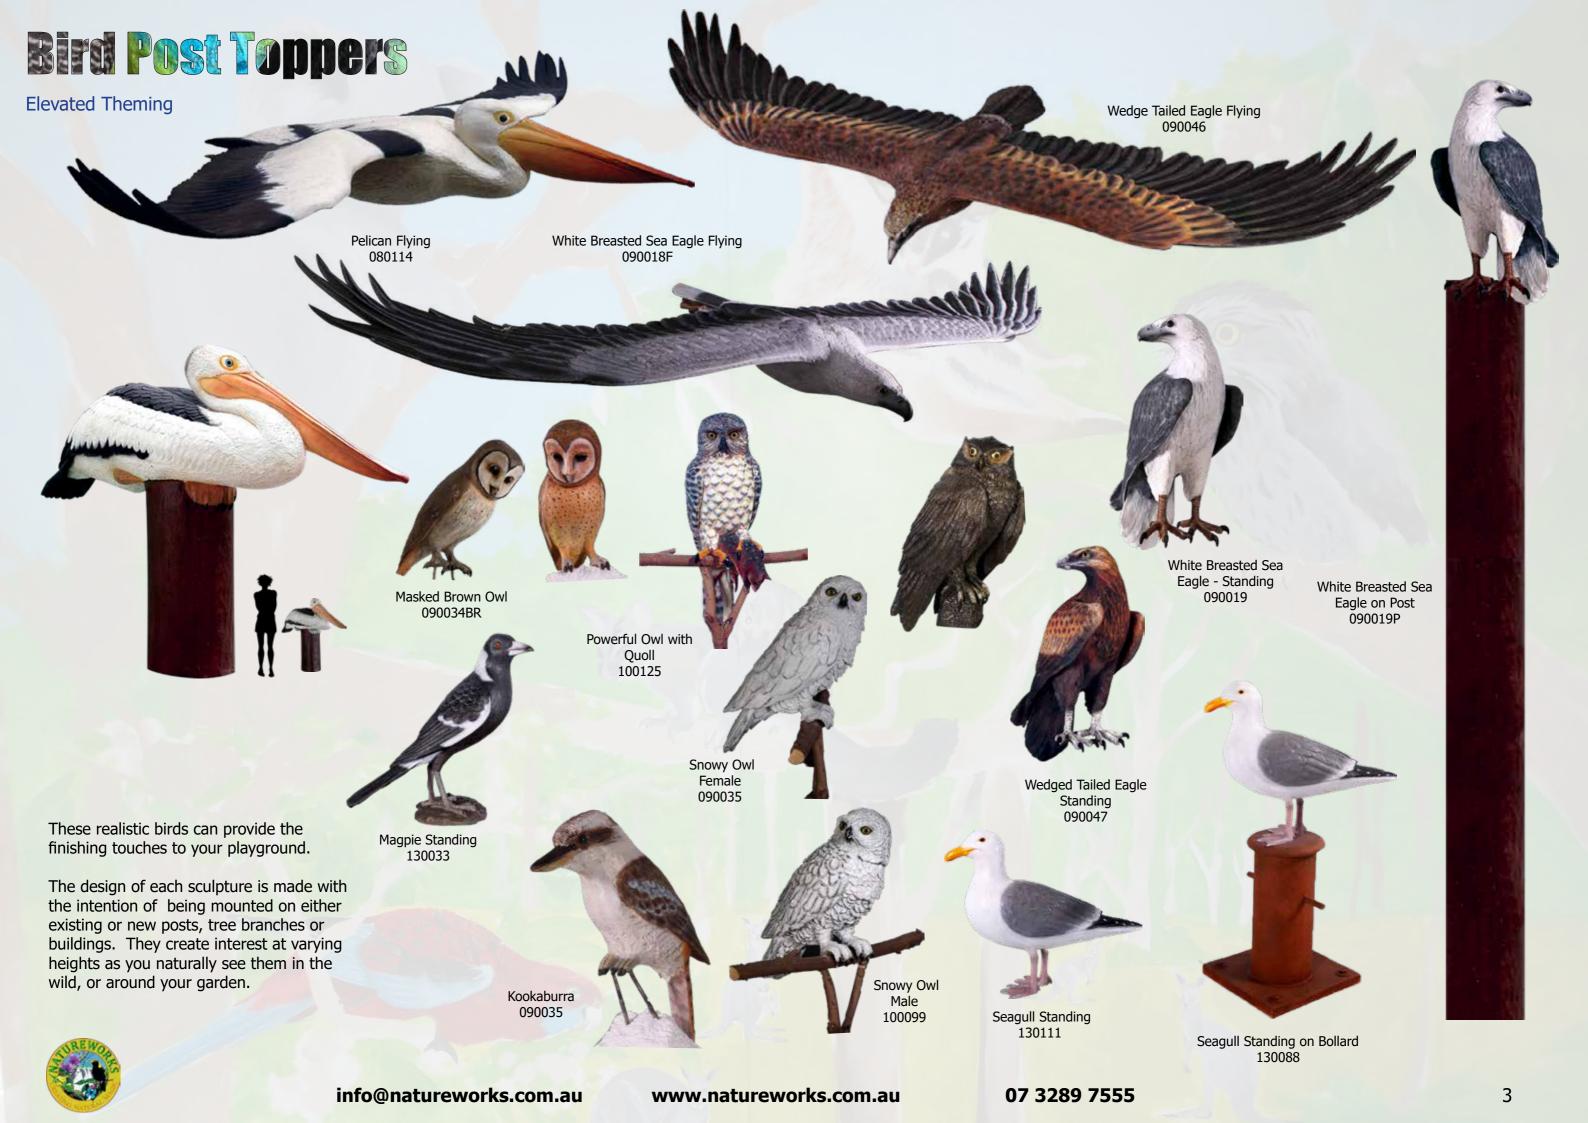

### Bird Post Toppers

#### **Bird - Post Toppers**

Finding suitable mounting perches for our animals at an appropriate height beyond reach of the average vandal is solved by our "cap-mounted" playground animals, designed to be displayed on vertical poles.

The range of birds and mammals are permanently attached to the tops of 3m to 4m treated pine logs of diameter 175mm to 250mm.

The logs are concreted vertically into the ground and the sculptures are fixed with both adhesive and screws which are countersunk and sealed over, to prevent removal.

Labelling on the post enables the identification of the animal. Scattered along a bush pathway they provide a positive way of identifying the local fauna.

Toppers are designed to fit 150 & 200mm diameter round posts. Square toppers are also available