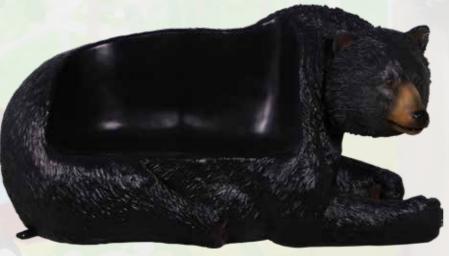

### Animal Play

BIG THINGS - LARGER THAN LIFE SIZE

Jumbo Grizzly Bear Sitting

Giant Silverback Gorilla Sitting

Giant Silverback Gorilla Sitting

Giant Panda Sitting

Jumbo Squirrel with Acorns

Giant Colossal Barnyard Rooster

Large English Swan

Great Barred Frog on Rock

Smarty Seats