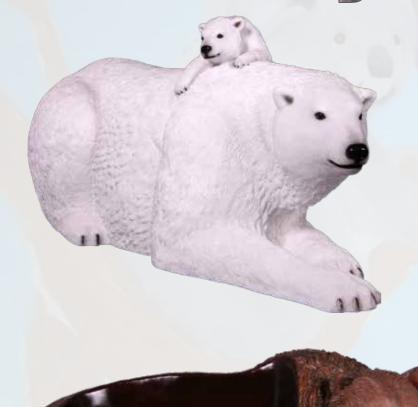

### Animal Play

BIG THINGS - LARGER THAN LIFE SIZE

Jumbo Grizzly Bear Sitting

Giant Silverback Gorilla Sitting

Giant Silverback Gorilla Sitting

Giant Panda Sitting

Jumbo Squirrel with Acorns

Giant Colossal Barnyard Rooster