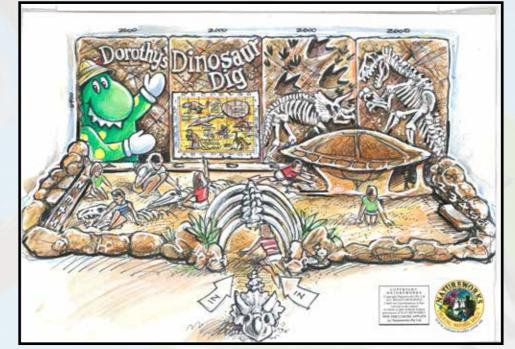

### Fossi Digs

#### Dig up some **fun**

Dinosaur sand pit / archaeological site for indoor and outdoor playground equipment.

The Fossil Digs provides prehistoric fun for young minds. Add a few sweeping brushes and children will have fun for hours exploring through unique skeletal fossils.

They are constructed from a variety of mediums - choose from lightweight durable fibreglass, or a concrete blend that easily mounts to any play area. Mounting hardware can be provided.