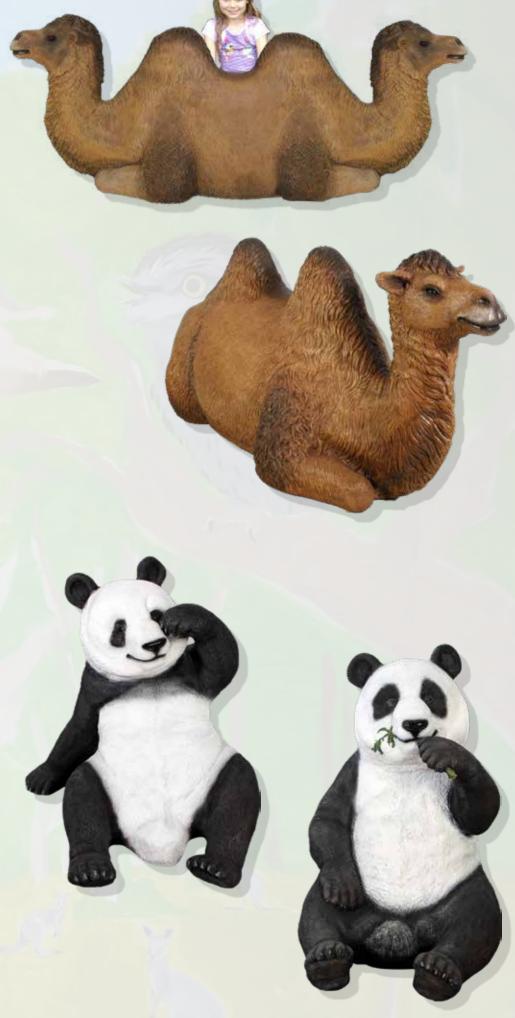

### Animal Play

BIG THINGS - LARGER THAN LIFE SIZE

Jumbo Grizzly Bear Sitting

Giant Silverback Gorilla Sitting

Giant Silverback Gorilla Sitting

Giant Panda Sitting

Jumbo Squirrel with Acorns

Giant Colossal Barnyard Rooster

Large English Swan

Great Barred Frog on Rock

Smarty Seats