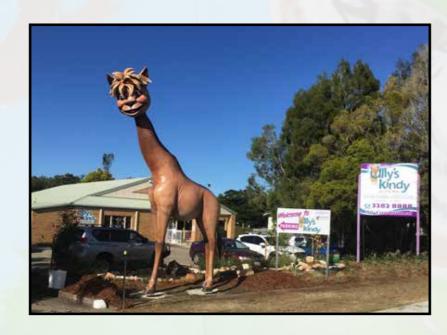

### Natureworks.com.au

Nature based childcare theming Props and playground equipment

We started by taking their logo, and sculpted its head as a larger than life version of their logo, which was a cartoon character of a friendly alpaca. We then morphed its head onto our 6 metre giraffe body and gave it a repaint.

Ally stands in the driveway and can be seen from afar. Friendly "Ally" the Alpaca now greets the children at the entry of Ally's Kindy everyday.