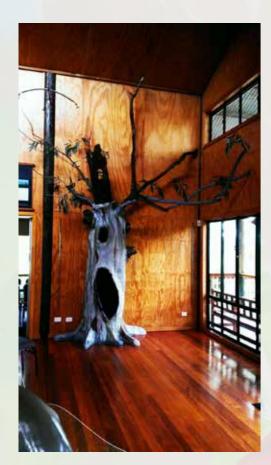

### Trees - Custom Made

Interactive Tree - made for Environmental Education Centre. Includes animals and noise activation of tree dwelling animals

This Walk through Oak Tree is an ideal centre piece or an interactive natural additional to an

Architectural Wall Mounted Tree with or without foliage

**Habitat Tree** 

Yawing Tree Slide

Trees can be made full 3D or as wall mounted relief. They bring the world of nature into the built environment and can be used to mount birds and animal features out of reach. We often add press button bird calls and background bush sounds to add an extra dimension of the natural environment.

If space is limited, bas-relief wall mounted artificial trees provide an instant green overhead feeling of protection or shade for any childcare centre, library, nursery or play space.

They are reinforced with internal steel armatures if structural strength and durability is needed.

The addition of our custom made feature trees reinforces a perception of the value of trees in a child's world.

Tree Characters