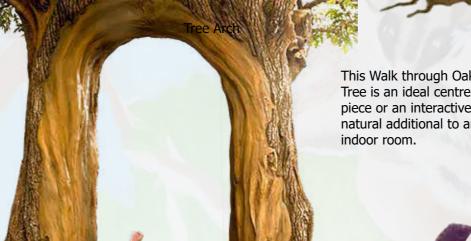

### Trees - Custom Made

Interactive Tree - made for Environmental Education Centre. Includes animals and noise activation of tree dwelling animals

This Walk through Oak Tree is an ideal centre piece or an interactive natural additional to an