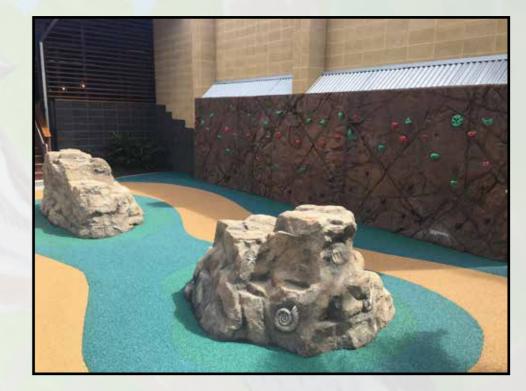

### BOULGES

Rock Climbing Boulder LARGE - A

Rock Climbing Boulder with Reptiles and Amphibian Inlays

Climb & Play - ROCK CLIMBING WALLS

Each individual item for rock climbing and general climb on must be carefully assessed and certified for use.

Requirement for softfall will vary according to the specifications / heights of each piece.

Rock Climbing Boulder with Fossil Inlays