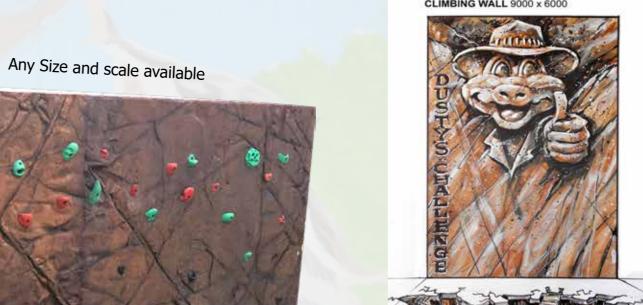

### BOULGES

Rock Climbing Boulder LARGE - A

Rock Climbing Boulder with Reptiles and Amphibian Inlays

Climb & Play - ROCK CLIMBING WALLS

Each individual item for rock climbing and general climb on must be carefully assessed and certified for use.

Requirement for softfall will vary according to the specifications / heights of each piece.

Rock Climbing Boulder with Fossil Inlays