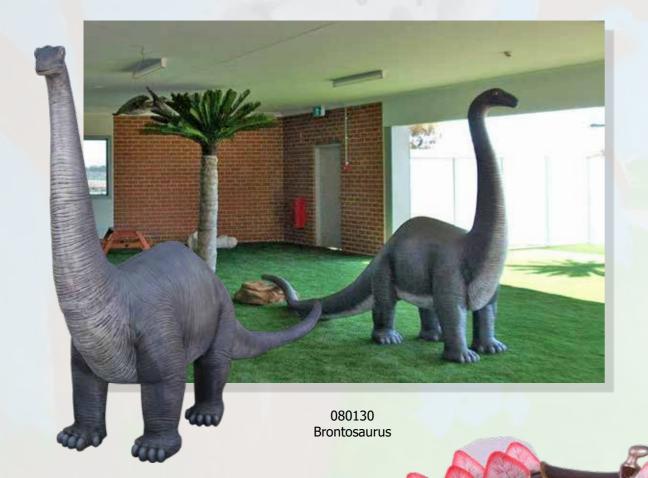

r. Various choices of mural art also available.



Reading Tree



### TROMETU CORCES



Multicultural fence for childcare centres
- New Design by Natureworks

Various colours available





Nature Based Mural Art Custom painted



Fairy House Various styles available





Rabbit House - can be

used for cubby, or shop or entry statement

### climbing

### BOULGES

Rock Climbing Boulder LARGE - A



Rock Climbing Boulder with Reptiles and Amphibian Inlays



Climb & Play - ROCK CLIMBING WALLS

Each individual item for rock climbing and general climb on must be carefully assessed and certified for use.

Requirement for softfall will vary according to the specifications / heights of each piece.





Rock Climbing Boulder with Fossil Inlays

















### 

#### **Friendly Dinosaurs**





120064 Definitive Protoceratops









### Fossi Digs

#### Dig up some **fun**

Dinosaur sand pit / archaeological site for indoor and outdoor playground equipment.

The Fossil Digs provides prehistoric fun for young minds. Add a few sweeping brushes and children will have fun for hours exploring through unique skeletal fossils.

They are constructed from a variety of mediums - choose from lightweight durable fibreglass, or a concrete blend that easily mounts to any play area. Mounting hardware can be provided.

















### Fossil Final







### Gimb & Play

#### **Climb & Play Themed Rock Climbing Wall**







#### **CLIMBING FIG TREE**



### PREFABRICATED Rock Climbing Wall Panels -







### Natureworks.com.au

Nature based childcare theming Props and playground equi