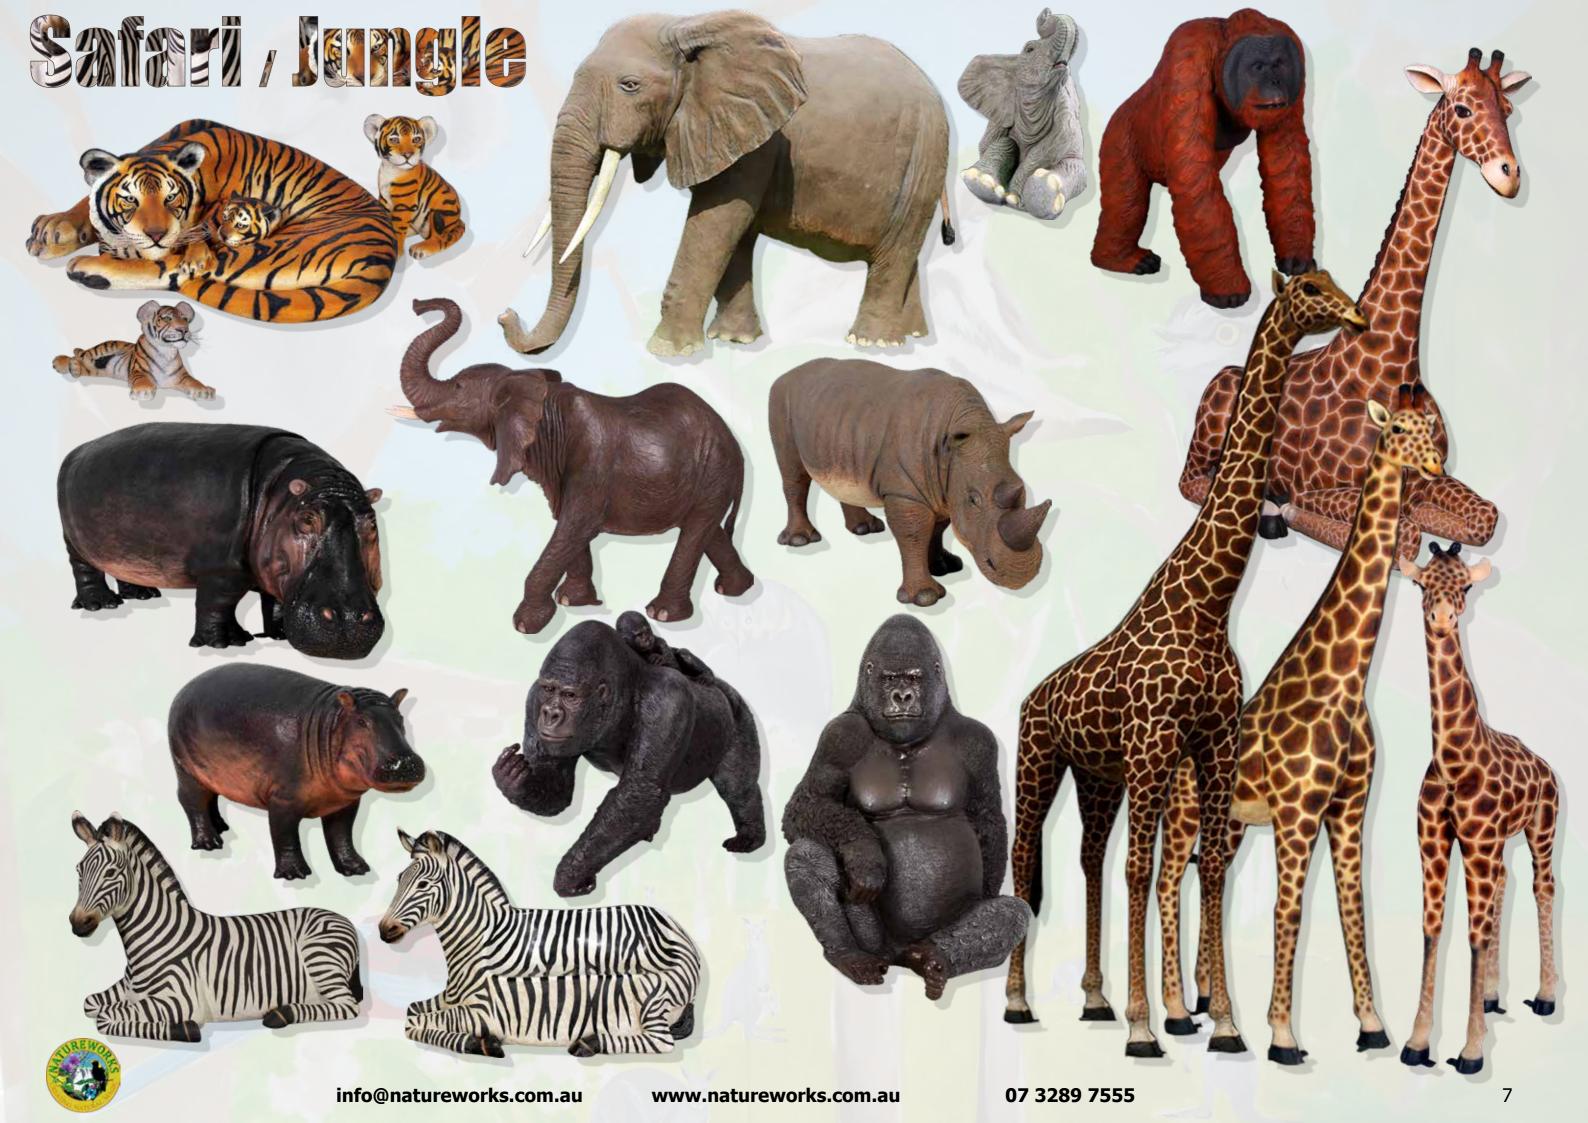

### Animal Play

BIG THINGS - LARGER THAN LIFE SIZE

Jumbo Grizzly Bear Sitting

Giant Silverback Gorilla Sitting

Giant Silverback Gorilla Sitting

Giant Panda Sitting

Jumbo Squirrel with Acorns

Giant Colossal Barnyard Rooster