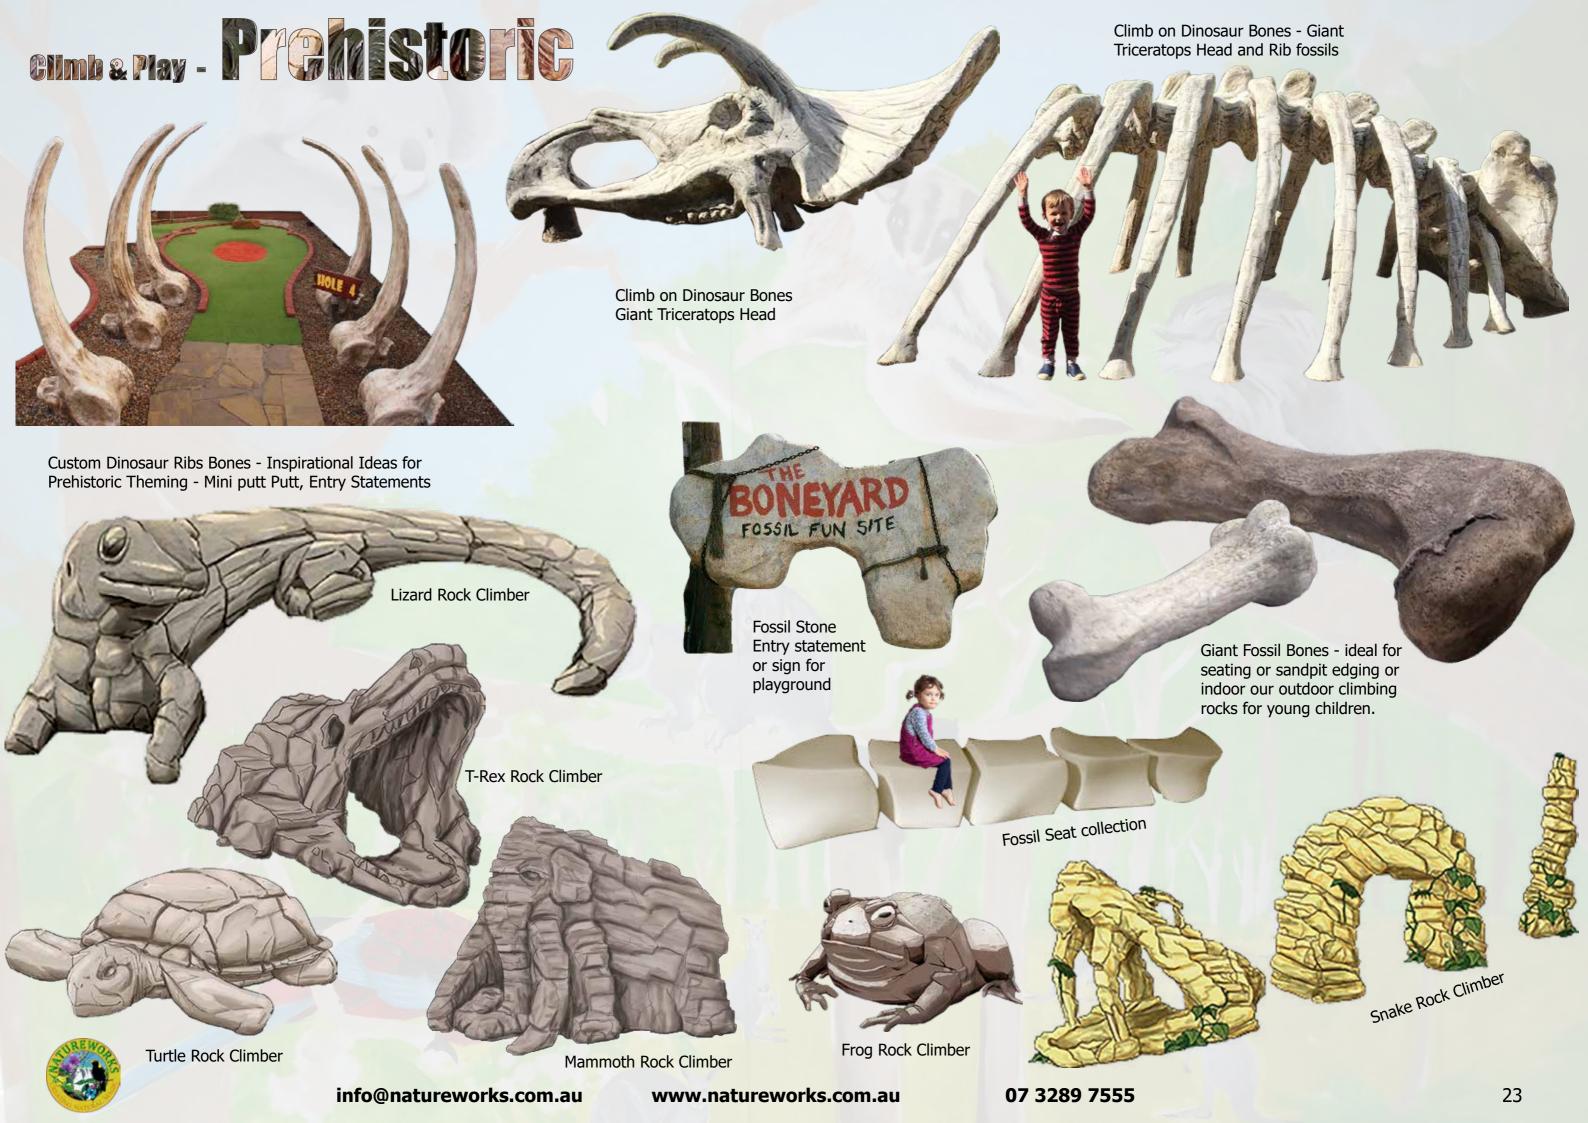

### Fossi Digs

#### Dig up some **fun**

Dinosaur sand pit / archaeological site for indoor and outdoor playground equipment.

The Fossil Digs provides prehistoric fun for young minds. Add a few sweeping brushes and children will have fun for hours exploring through unique skeletal fossils.

They are constructed from a variety of mediums - choose from lightweight durable fibreglass, or a concrete blend that easily mounts to any play area. Mounting hardware can be provided.