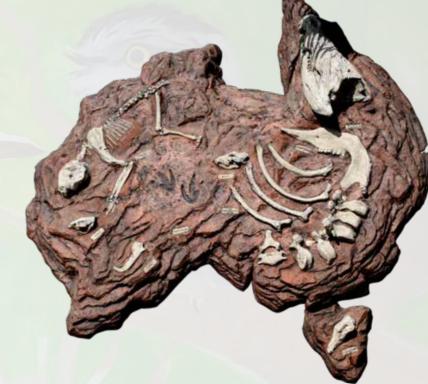

k climbing and general climb on must be carefully assessed and certified for use.

Requirement for softfall will vary according to the specifications / heights of each piece.





Rock Climbing Boulder with Fossil Inlays

















### 

#### **Friendly Dinosaurs**





120064 Definitive Protoceratops









### Fossi Digs

#### Dig up some **fun**

Dinosaur sand pit / archaeological site for indoor and outdoor playground equipment.

The Fossil Digs provides prehistoric fun for young minds. Add a few sweeping brushes and children will have fun for hours exploring through unique skeletal fossils.

They are constructed from a variety of mediums - choose from lightweight durable fibreglass, or a concrete blend that easily mounts to any play area. Mounting hardware can be provided.

















### Fossil Final







### Gimb & Play

#### **Climb & Play Themed Rock Climbing Wall**







#### **CLIMBING FIG TREE**



### PREFABRICATED Rock Climbing Wall Panels -







### Natureworks.com.au

Nature based childcare theming Props and playground equipment



We started by taking their logo, and sculpted its head as a larger than life version of their logo, which was a cartoon character of a friendly alpaca. We then morphed its head onto our 6 metre giraffe body and gave it a repaint.

Ally stands in the driveway and can be seen from afar. Friendly "Ally" the Alpaca now greets the children at the entry of Ally's Kindy everyday.











### Logos & Entry Statements













### On The Drawing Board









Prehistoric Playground Entry Arch















# Plan