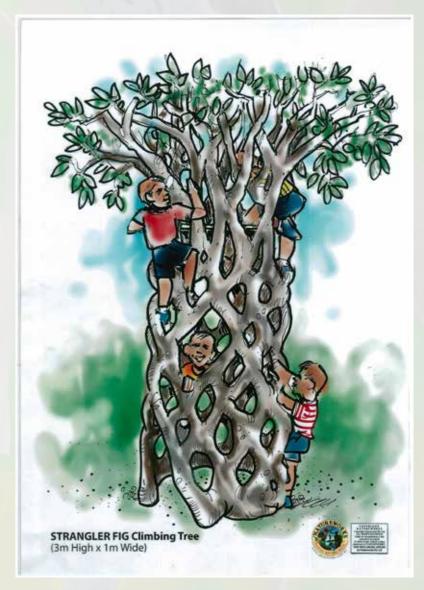

cifications / heights of each piece.





Rock Climbing Boulder with Fossil Inlays

















### 

#### **Friendly Dinosaurs**





120064 Definitive Protoceratops









### Fossi Digs

#### Dig up some **fun**

Dinosaur sand pit / archaeological site for indoor and outdoor playground equipment.

The Fossil Digs provides prehistoric fun for young minds. Add a few sweeping brushes and children will have fun for hours exploring through unique skeletal fossils.

They are constructed from a variety of mediums - choose from lightweight durable fibreglass, or a concrete blend that easily mounts to any play area. Mounting hardware can be provided.

















### Fossil Final







### Gimb & Play

#### **Climb & Play Themed Rock Climbing Wall**







#### **CLIMBING FIG TREE**



### PREFABRICATED Rock Climbing Wall Panels -







### Natureworks.com.au

Nature based childcare theming Props and playground equipment



We started by taking their logo, and sculpted its head as a larger than life version of their logo, which was a cartoon character of a friendly alpaca. We then morphed its head onto our 6 metre giraffe body and gave it a repaint.

Ally stands in the driveway and can be seen from afar. Friendly "Ally" the Alpaca now greets the children at the entry of Ally's Kindy everyday.











### Logos & Entry Statements













### On The Drawing Board









Prehistoric Playground Entry Arch















# Planning your playground - Indoor or outdoor?

Planning Artwork concepts

**Equipment** 

Surfacing

**Installation** 



**Funding Allocation