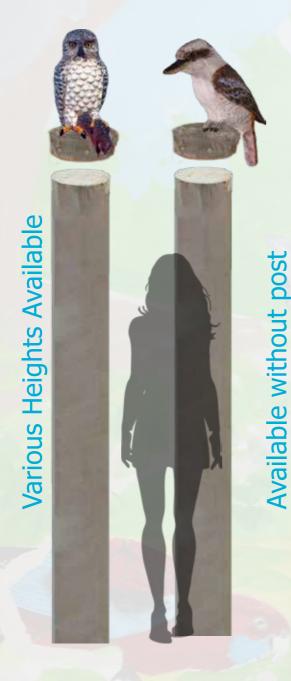

#### **Bird - Post Toppers**

Finding suitable mounting perches for our animals at an appropriate height beyond reach of the average vandal is solved by our "cap-mounted" playground animals, designed to be displayed on vertical poles.

The range of birds and mammals are permanently attached to the tops of 3m to 4m treated pine logs of diameter 175mm to 250mm.

The logs are concreted vertically into the ground and the sculptures are fixed with both adhesive and screws which are countersunk and sealed over, to prevent removal.

Labelling on the post enables the identification of the animal. Scattered along a bush pathway they provide a positive way of identifying the local fauna.

Toppers are designed to fit 150 & 200mm diameter round posts. Square toppers are also available