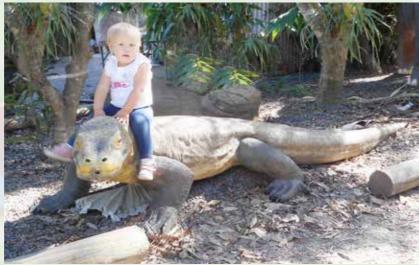

At Natureworks we are

constantly producing child larger than life animal friendly animal art as climb on and decorative elements to create and enhance magical spaces for backyards, childcare and shopping centres, schools and council playgrounds.

Apart from the cute and realistic life-size and

characters, Natureworks has a "library" of 3D nature-based furniture items, including, rocks, logs, mushrooms, trees and tree slides, giant flowers, dinosaur bones, fossil digs, dinotopia characters, giant turtle and snail shells and