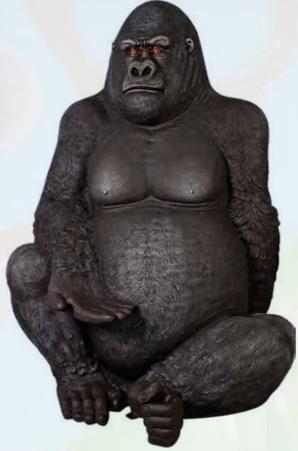

### Animal Play

BIG THINGS - LARGER THAN LIFE SIZE

Jumbo Grizzly Bear Sitting

Giant Silverback Gorilla Sitting

Giant Silverback Gorilla Sitting

Giant Panda Sitting

Jumbo Squirrel with Acorns

Giant Colossal Barnyard Rooster