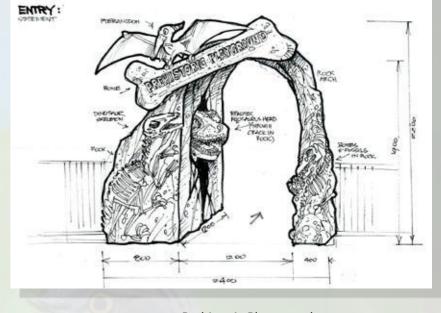

to any play area. Mounting hardware can be provided.

















### Fossil Final







### Gimb & Play

#### **Climb & Play Themed Rock Climbing Wall**







#### **CLIMBING FIG TREE**



### PREFABRICATED Rock Climbing Wall Panels -







### Natureworks.com.au

Nature based childcare theming Props and playground equipment



We started by taking their logo, and sculpted its head as a larger than life version of their logo, which was a cartoon character of a friendly alpaca. We then morphed its head onto our 6 metre giraffe body and gave it a repaint.

Ally stands in the driveway and can be seen from afar. Friendly "Ally" the Alpaca now greets the children at the entry of Ally's Kindy everyday.











### Logos & Entry Statements













### On The Drawing Board









Prehistoric Playground Entry Arch















# Planning your playground - Indoor or outdoor?

Planning Artwork concepts

**Equipment** 

Surfacing

**Installation** 



**Funding Allocation** 



### Installation factors

Mounting Plates or concrete base?

Permanent and Temporary Installation?

**Professional Installation** 

- Certified installers manage the entire process

Approved Certifier to decide on suitability and choice of items relative to the planned positioning of items and possible access to the pieces by children.



### Equipment considerations:-

Finished medium Options to suit -E.G. - Fibreglass, GFRC, Brass, Bronze, Roman Stone, Clear Top Coat

Number of children / ages

Site Space

Age-appropriate activities



#### What is it all made of?

Fabrication materials -