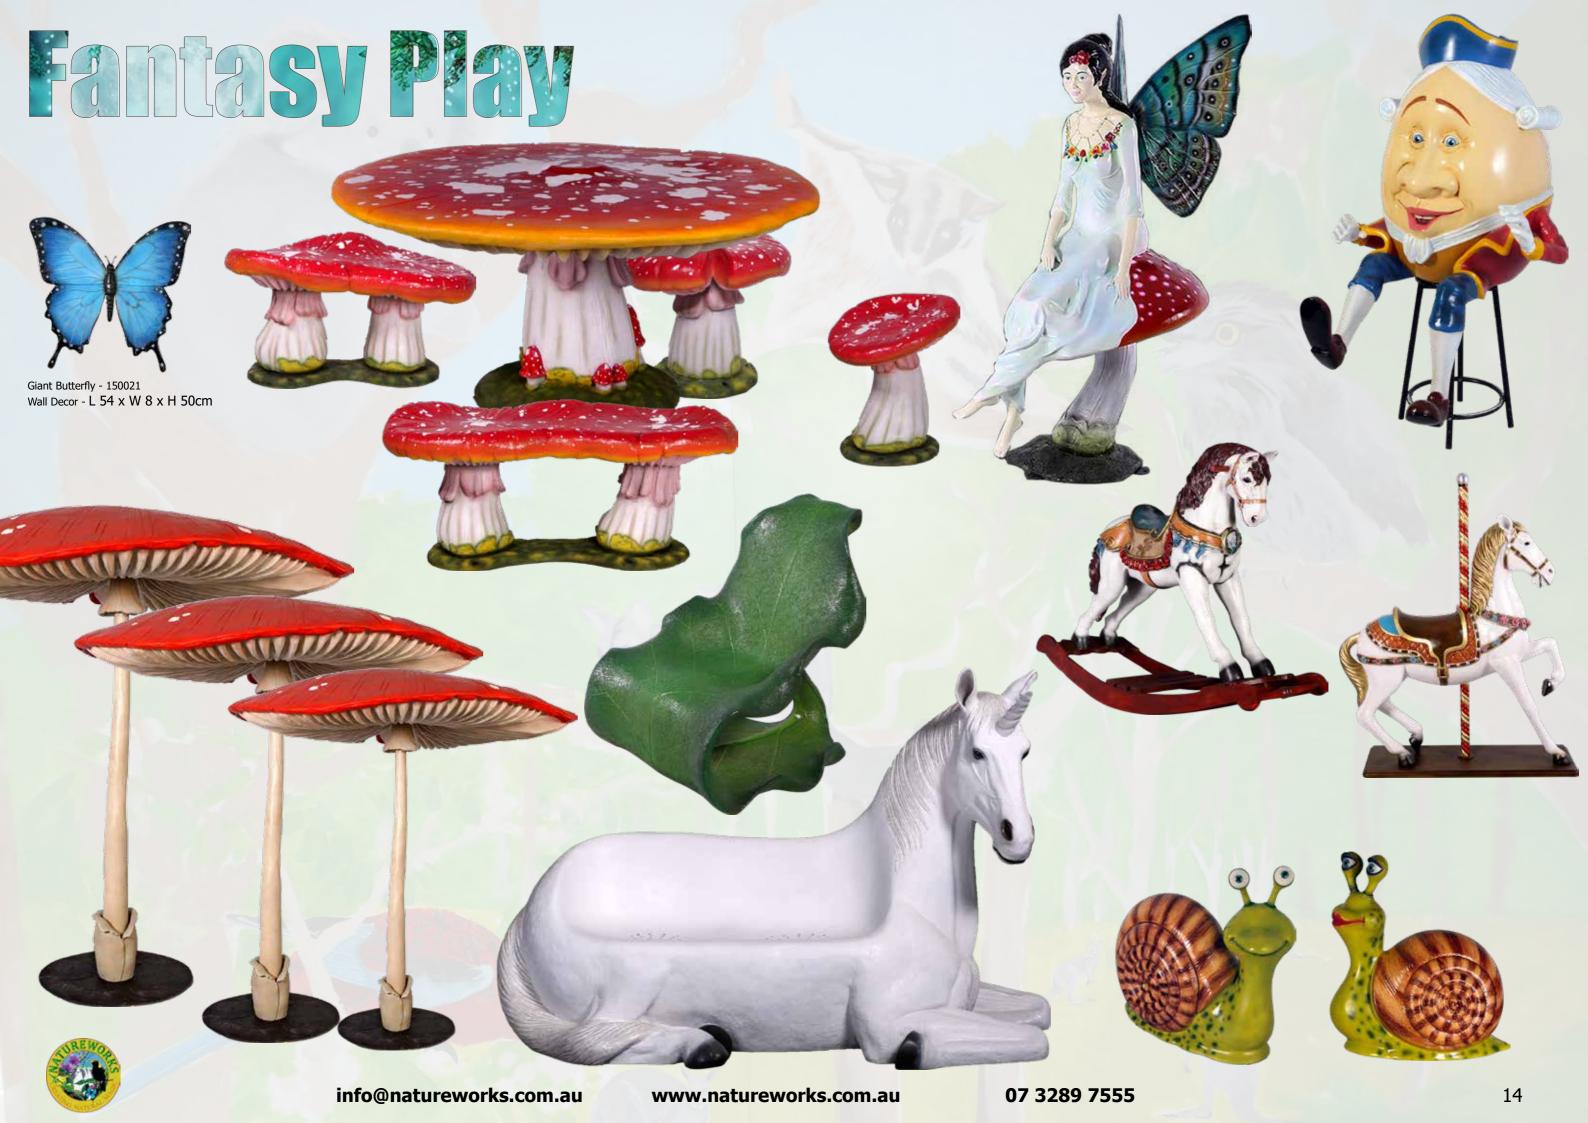

pine logs of diameter 175mm to 250mm.

The logs are concreted vertically into the ground and the sculptures are fixed with both adhesive and screws which are countersunk and sealed over, to prevent removal.

Labelling on the post enables the identification of the animal. Scattered along a bush pathway they provide a positive way of identifying the local fauna.

Toppers are designed to fit 150 & 200mm diameter round posts. Square toppers are also available











### Animal Play





















BIG THINGS - LARGER THAN LIFE SIZE



Jumbo Grizzly Bear Sitting



Giant Silverback Gorilla Sitting



Giant Silverback Gorilla Sitting



Giant Panda Sitting



Jumbo Squirrel with Acorns



Giant Colossal Barnyard Rooster





Large English Swan









Great Barred Frog on Rock









Smarty Seats















### Trees - Custom Made



Interactive Tree - made for Environmental Education Centre. Includes animals and noise activation of tree dwelling animals



This Walk through Oak Tree is an ideal centre piece or an interactive natural additional to an



Architectural Wall Mounted Tree with or without foliage



**Habitat Tree** 



Yawing Tree Slide



Trees can be made full 3D or as wall mounted relief. They bring the world of nature into the built environment and can be used to mount birds and animal features out of reach. We often add press button bird calls and background bush sounds to add an extra dimension of the natural environment.

If space is limited, bas-relief wall mounted artificial trees provide an instant green overhead feeling of protection or sh