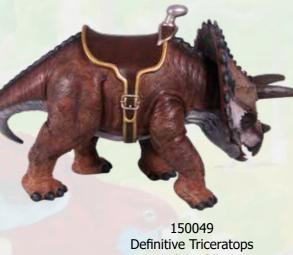

ailable.



Reading Tree



### TROMETU CORCES



Multicultural fence for childcare centres
- New Design by Natureworks

Various colours available





Nature Based Mural Art Custom painted



Fairy House Various styles available





Rabbit House - can be

used for cubby, or shop or entry statement

### climbing

### BOULGES

Rock Climbing Boulder LARGE - A



Rock Climbing Boulder with Reptiles and Amphibian Inlays



Climb & Play - ROCK CLIMBING WALLS

Each individual item for rock climbing and general climb on must be carefully assessed and certified for use.

Requirement for softfall will vary according to the specifications / heights of each piece.





Rock Climbing Boulder with Fossil Inlays

















### 

#### **Friendly Dinosaurs**





120064 Definitive Protoceratops









### Fossi Digs

#### Dig up some **fun**

Dinosaur sand pit / archaeological site for indoor and outdoor playground equipment.

The Fossil Digs provides prehistoric fun for young minds. Add a few sweeping brushes and children will have fun for hours exploring through unique skeletal fossils.

They are constructed from a variety of mediums - choose from lightweight durable fibreglass, or a concrete blend that easily mounts to any play area. Mounting hardware can be provided.

















### Fossil Final







### Gimb & Play

#### **Climb & Play Themed Rock Climbing Wall**







#### **CLIMBING FIG TREE**



### PREFABRICATED Rock Climbing Wall Panels -







### Natureworks.com.au

Nature based childcare theming Props and playground equipment



We started by taking their log