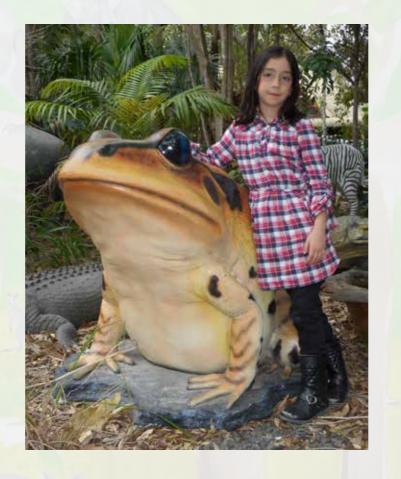

At Natureworks we are

constantly producing child larger than life animal friendly animal art as climb on and decorative elements to create and enhance magical spaces for backyards, childcare and shopping centres, schools and council playgrounds.

Apart from the cute and realistic life-size and

characters, Natureworks has a "library" of 3D nature-based furniture items, including, rocks, logs, mushrooms, trees and tree slides, giant flowers, dinosaur bones, fossil digs, dinotopia characters, giant turtle and snail shells and

friendly frogs.

We have a spectacular mushroom cubby house and we are in the process of building a series of large magical fairy houses big enough for small groups of children.

We are also just

completing a series