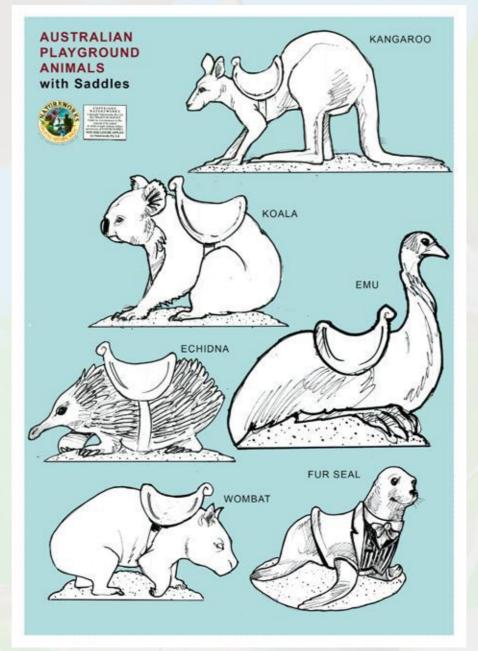

of Australian bird and mammal saddled creatures, including emu, koala, kangaroo, echidna wombat and sea-lion which will be a great addition to children's play areas.

WHAT NATUREWORKS CAN PROVIDE

Natureworks provides creative, versatile and cost effective theming elements which add atmosphere to many commercial enterprises.