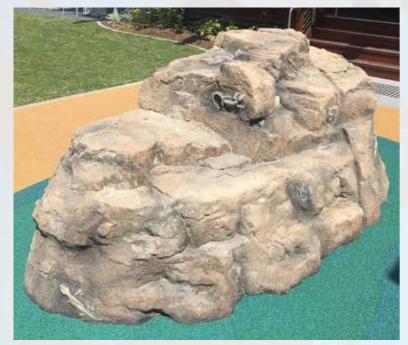

### BOULGES

Rock Climbing Boulder LARGE - A

Rock Climbing Boulder with Reptiles and Amphibian Inlays

Climb & Play - ROCK CLIMBING WALLS

Each individual item for rock climbing and general climb on must be carefully assessed and certified for use.

Requirement for softfall will vary according to the specifications / heights of each piece.

Rock Climbing Boulder with Fossil Inlays