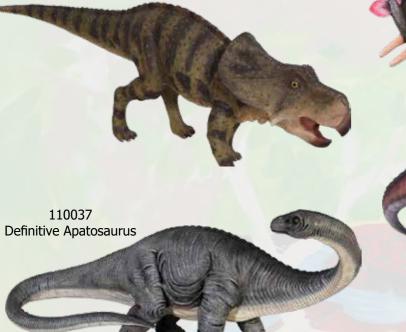

available.



Reading Tree



### TROMETU CORCES



Multicultural fence for childcare centres
- New Design by Natureworks

Various colours available





Nature Based Mural Art Custom painted



Fairy House Various styles available





Rabbit House - can be

used for cubby, or shop or entry statement

### climbing

### BOULGES

Rock Climbing Boulder LARGE - A



Rock Climbing Boulder with Reptiles and Amphibian Inlays



Climb & Play - ROCK CLIMBING WALLS

Each individual item for rock climbing and general climb on must be carefully assessed and certified for use.

Requirement for softfall will vary according to the specifications / heights of each piece.





Rock Climbing Boulder with Fossil Inlays

















### 

#### **Friendly Dinosaurs**





120064 Definitive Protoceratops









### Fossi Digs

#### Dig up some **fun**

Dinosaur sand pit / archaeological site for indoor and outdoor playground equipment.

The Fossil Digs provides prehistoric fun for young minds. Add a few sweeping brushes and children will have fun for hours exploring through unique skeletal fossils.

They are constructed from a variety of mediums - choose from lightweight durable fibreglass, or a concrete blend that easily mounts to any play area. Mounting hardware can be provided.

















### Fossil Final







### Gimb & Play

#### **Climb & Play Themed Rock Climbing Wall**







#### **CLIMBING FIG TREE**



### PREFABRICATED Rock Climbing Wall Panels -







### Natureworks.com.au

Nature based childcare theming Props and playground equipment



We started by taking their l