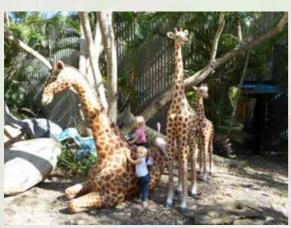

At Natureworks we are

constantly producing child larger than life animal friendly animal art as climb on and decorative elements to create and enhance magical spaces for backyards, childcare and shopping centres, schools and council playgrounds.

Apart from the cute and realistic life-size and

characters, Natureworks has a "library" of 3D nature-based furniture items, including, rocks, logs, mushrooms, trees and tree slides, giant flowers, dinosaur bones, fossil digs, dinotopia characters, giant turtle and snail shells and