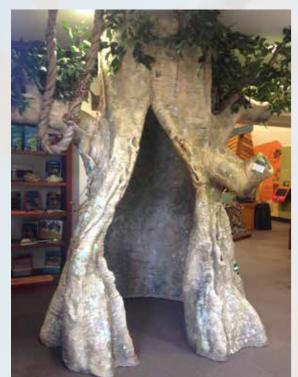

### Trees - Custom Made

Interactive Tree - made for Environmental Education Centre. Includes animals and noise activation of tree dwelling animals

This Walk through Oak Tree is an ideal centre piece or an interactive natural additional to an