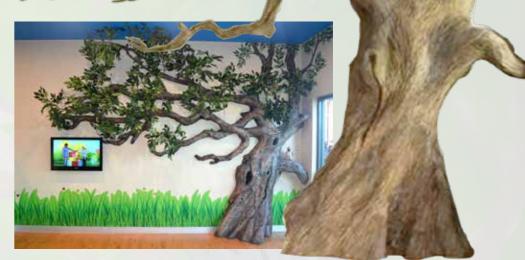

Architectural Wall Mounted Tree with or without foliage

**Habitat Tree** 

Yawing Tree Slide

Trees can be made full 3D or as wall mounted relief. They bring the world of nature into the built environment and can be used to mount birds and animal features out of reach. We often add press button bird calls and background bush sounds to add an extra dimension of the natural environment.