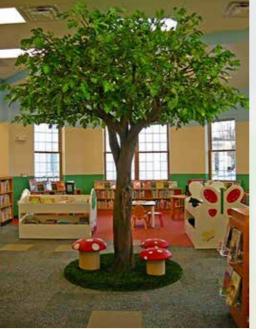

### Trees - Custom Made

Interactive Tree - made for Environmental Education Centre. Includes animals and noise activation of tree dwelling animals

This Walk through Oak Tree is an ideal centre piece or an interactive natural additional to an

Architectural Wall Mounted Tree with or without foliage

**Habitat Tree** 

Yawing Tree Slide

Trees can be made full 3D or as wall mounted relief. They bring the world of nature into the built environment and can be used to mount birds and animal features out of reach. We often add press button bird calls and background bush sounds to add an extra dimension of the natural environment.

If space is limited, bas-relief wall mounted artificial trees provide an instant green overhead feeling of protection or shade for any childcare centre, library, nursery or play space.

They are reinforced with internal steel armatures if structural strength and durability is needed.

The addition of our custom made feature trees reinforces a perception of the value of trees in a child's world.

Tree Characters

This ready made puppet theatre will allow the children's creativity to flow with all their interesting story telling tales.

Story Tree with mushroom seats

This indoor tree trunk and mural art on the walls creates a calming and attractive room ideal for a nursery.