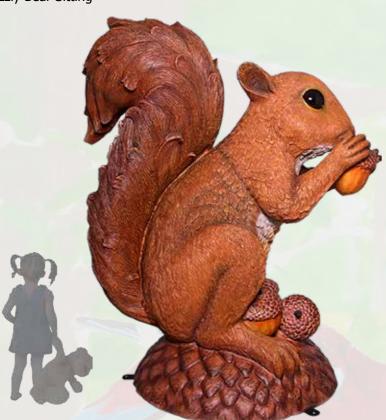

### Animal Play

BIG THINGS - LARGER THAN LIFE SIZE

Jumbo Grizzly Bear Sitting

Giant Silverback Gorilla Sitting

Giant Silverback Gorilla Sitting

Giant Panda Sitting

Jumbo Squirrel with Acorns

Giant Colossal Barnyard Rooster