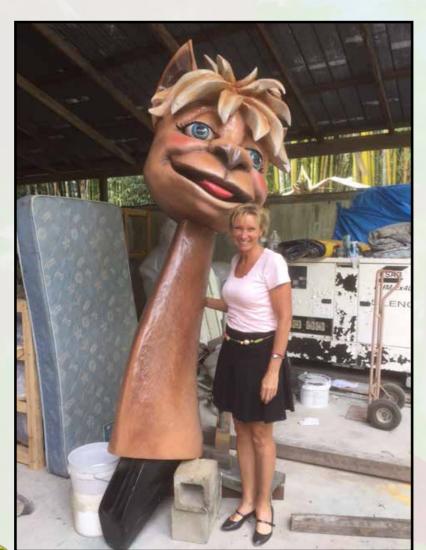

### Natureworks.com.au

Nature based childcare theming Props and playground equipment

We started by taking their logo, and sculpted its head as a larger than life version of their logo, which was a cartoon character of a friendly alpaca. We then morphed its head onto our 6 metre giraffe body and gave it a repaint.

Ally stands in the driveway and can be seen from afar. Friendly "Ally" the Alpaca now greets the children at the entry of Ally's Kindy everyday.