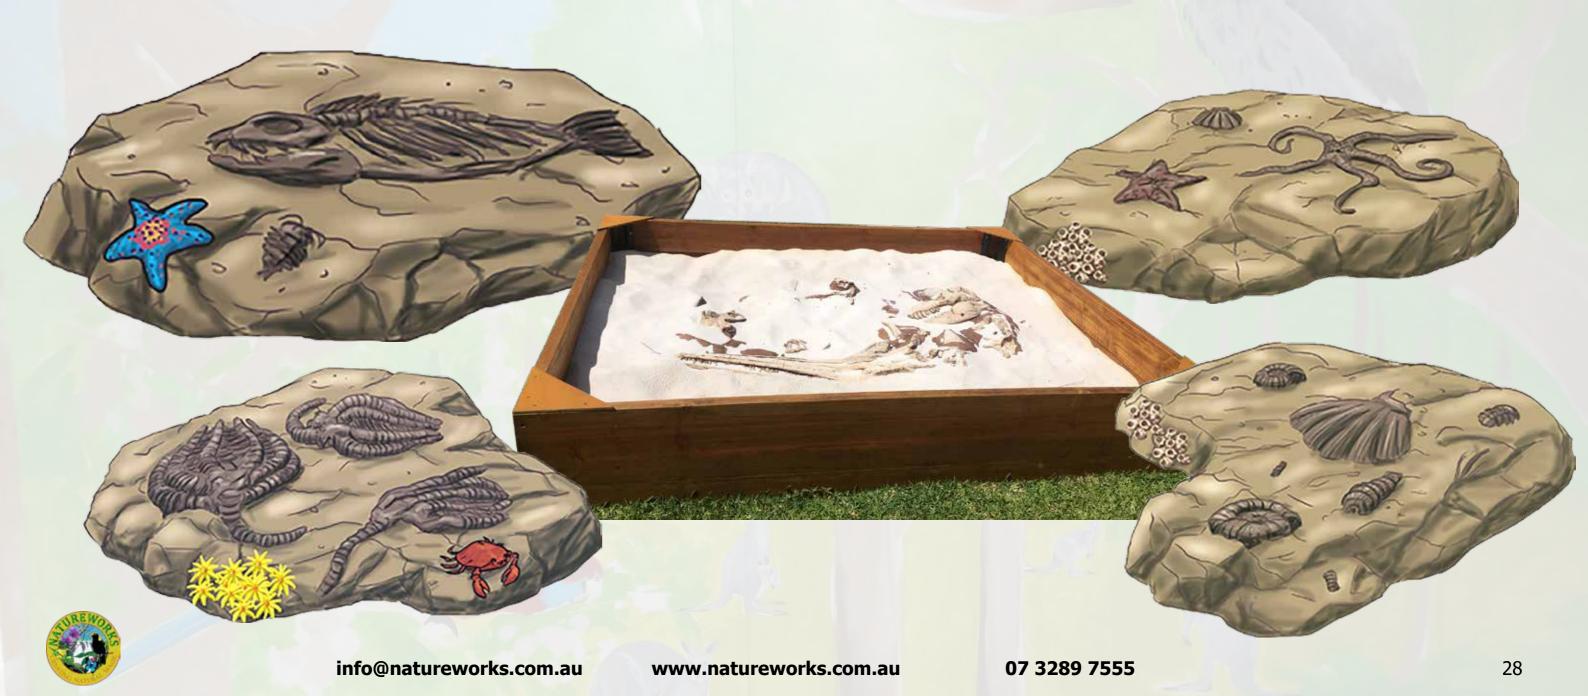

### Fossi Digs

#### Dig up some **fun**

Dinosaur sand pit / archaeological site for indoor and outdoor playground equipment.

The Fossil Digs provides prehistoric fun for young minds. Add a few sweeping brushes and children will have fun for hours exploring through unique skeletal fossils.

They are constructed from a variety of mediums - choose from lightweight durable fibreglass, or a concrete blend that easily mounts to any play area. Mounting hardware can be provided.