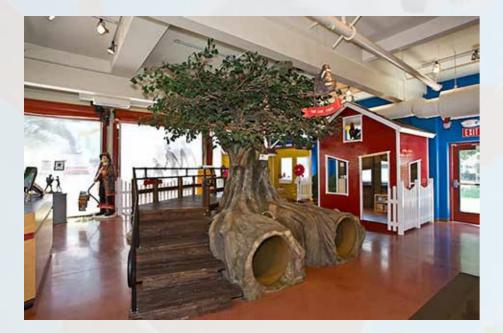

### Trees - Custom Made

Interactive Tree - made for Environmental Education Centre. Includes animals and noise activation of tree dwelling animals

This Walk through Oak Tree is an ideal centre piece or an interactive natural additional to an

Architectural Wall Mounted Tree with or without foliage

**Habitat Tree** 

Yawing Tree Slide

Trees can be made full 3D or as wall mounted relief. They bring the world of nature into the built environment and can be used to mount birds and animal features out of reach. We often add press button bird calls and background bush sounds to add an extra dimension of the natural environment.

The addition of our custom made feature trees reinforces a perception of the value of trees in a child's world.

Tree Characters