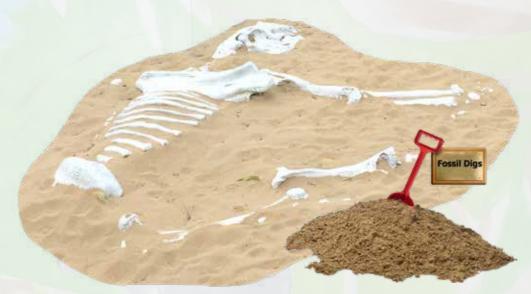

### Fossi Digs

#### Dig up some **fun**

Dinosaur sand pit / archaeological site for indoor and outdoor playground equipment.

The Fossil Digs provides prehistoric fun for young minds. Add a few sweeping brushes and children will have fun for hours exploring through unique skeletal fossils.

They are constructed from a variety of mediums - choose from lightweight durable fibreglass, or a concrete blend that easily mounts to any play area. Mounting hardware can be provided.