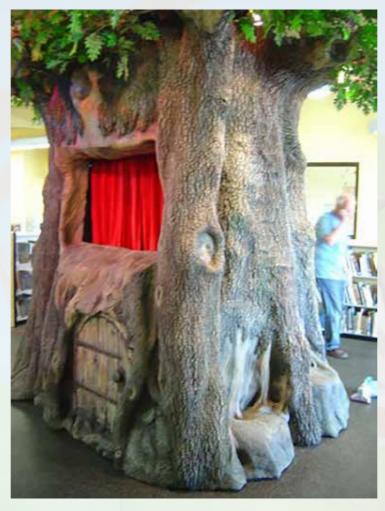

#### **Inspirational Ideas for libraries and childcare centres**

Tree Tunnels

This nature based tree theme for a childcare centres is an ideal addition to add interest and character to any setting.

This Puppet Tree creates a practical and interactive centrepiece to any room.

This ready made puppet theatre will allow the children's creativity to flow with all their interesting story telling tales.

Story Tree with mushroom seats

This indoor tree trunk and mural art on the walls creates a calming and attractive room ideal for a nursery.