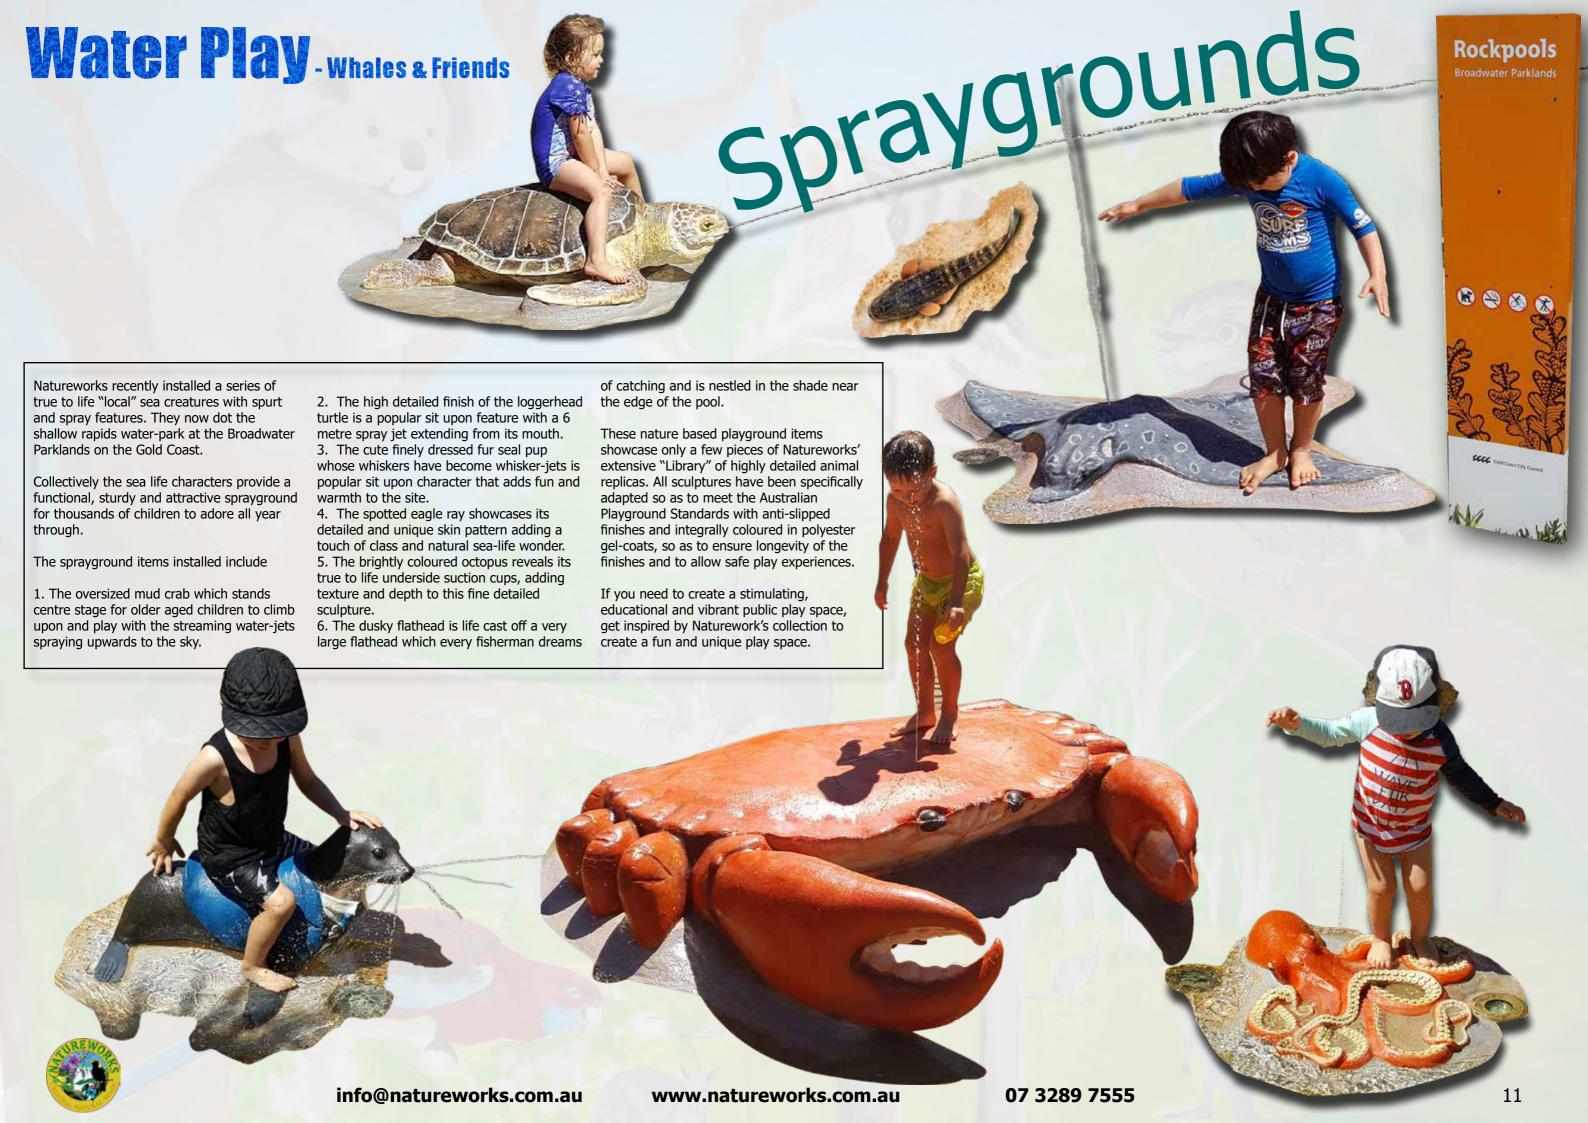

At Natureworks we are

constantly producing child larger than life animal friendly animal art as climb on and decorative elements to create and enhance magical spaces for backyards, childcare and shopping centres, schools and council playgrounds.

Apart from the cute and realistic life-size and

characters, Natureworks has a "library" of 3D nature-based furniture items, including, rocks, logs, mushrooms, trees and tree slides, giant flowers, dinosaur bones, fossil digs, dinotopia characters, giant turtle and snail shells and

of Australian bird and mammal saddled creatures, including emu, koala, kangaroo, echidna wombat and sea-lion which will be a great addition to children's play areas.

WHAT NATUREWORKS CAN PROVIDE

Natureworks provides creative, versatile and cost effective theming elements which add atmosphere to many commercial enterprises.