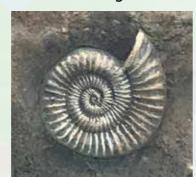

Requirement for softfall will vary according to the specifications / heights of each piece.

Rock Climbing Boulder with Fossil Inlays