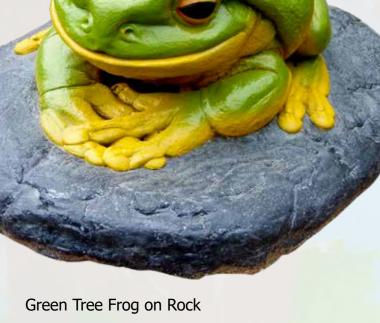

ttached to the tops of 3m to 4m treated pine logs of diameter 175mm to 250mm.

The logs are concreted vertically into the ground and the sculptures are fixed with both adhesive and screws which are countersunk and sealed over, to prevent removal.

Labelling on the post enables the identification of the animal. Scattered along a bush pathway they provide a positive way of identifying the local fauna.

Toppers are designed to fit 150 & 200mm diameter round posts. Square toppers are also available











### Animal Play





















BIG THINGS - LARGER THAN LIFE SIZE



Jumbo Grizzly Bear Sitting



Giant Silverback Gorilla Sitting



Giant Silverback Gorilla Sitting



Giant Panda Sitting



Jumbo Squirrel with Acorns



Giant Colossal Barnyard Rooster





Large English Swan









Great Barred Frog on Rock









Smarty Seats















### Trees - Custom Made



Interactive Tree - made for Environmental Education Centre. Includes animals and noise activation of tree dwelling animals



This Walk through Oak Tree is an ideal centre piece or an interactive natural additional to an



Architectural Wall Mounted Tree with or without foliage



**Habitat Tree** 



Yawing Tree Slide



Trees can be made full 3D or as wall mounted relief. They bring the world of nature into the built environment and can be used to mount birds and animal features out of reach. We often add press button bird calls and background bush sounds to add an extra dimension of the natural environment.

If space is limited, bas-relief wall mounted artificial trees provide an instant gre