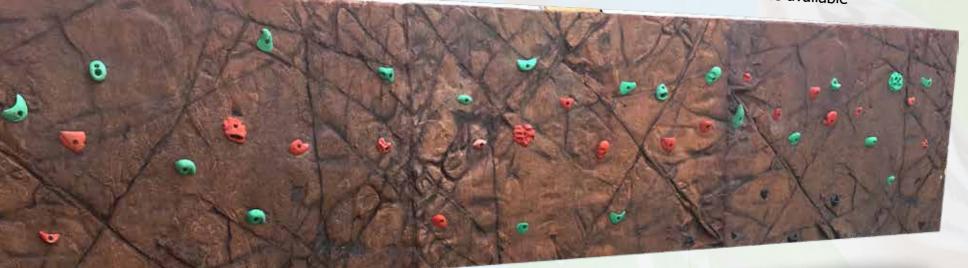

### BOULGES

Rock Climbing Boulder LARGE - A

Rock Climbing Boulder with Reptiles and Amphibian Inlays

Climb & Play - ROCK CLIMBING WALLS

Each individual item for rock climbing and general climb on must be carefully assessed and certified for use.

Requirement for softfall will vary according to the specifications / heights of each piece.

Rock Climbing Boulder with Fossil Inlays

### PREFABRICATED Rock Climbing Wall Panels -