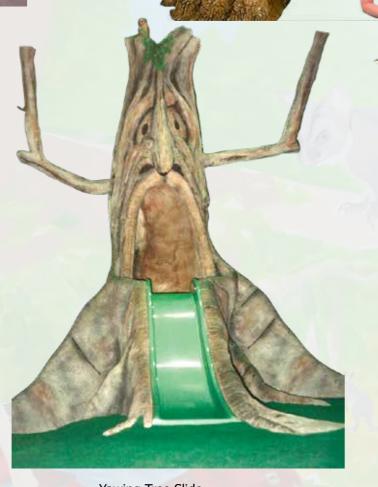

Architectural Wall Mounted Tree with or without foliage

**Habitat Tree** 

Yawing Tree Slide

Trees can be made full 3D or as wall mounted relief. They bring the world of nature into the built environment and can be used to mount birds and animal features out of reach. We often add press button bird calls and background bush sounds to add an extra dimension of the natural environment.