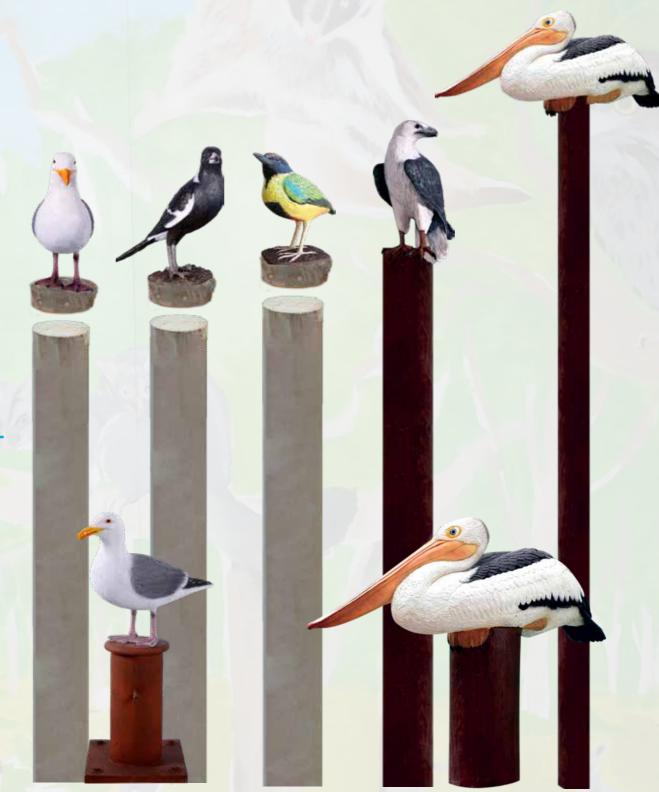

### Bird Post Toppers

#### **Bird - Post Toppers**

Finding suitable mounting perches for our animals at an appropriate height beyond reach of the average vandal is solved by our "cap-mounted" playground animals, designed to be displayed on vertical poles.

The range of birds and mammals are permanently attached to the tops of 3m to 4m treated pine logs of diameter 175mm to 250mm.

The logs are concreted vertically into the ground and the sculptures are fixed with both adhesive and screws which are countersunk and sealed over, to prevent removal.

Labelling on the post enables the identification of the animal. Scattered along a bush pathway they provide a positive way of identifying the local fauna.

Toppers are designed to fit 150 & 200mm diameter round posts. Square toppers are also available