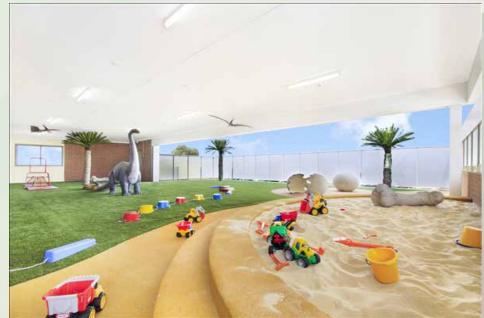

### Fossi Digs

#### Dig up some **fun**

Dinosaur sand pit / archaeological site for indoor and outdoor playground equipment.

The Fossil Digs provides prehistoric fun for young minds. Add a few sweeping brushes and children will have fun for hours exploring through unique skeletal fossils.

They are constructed from a variety of mediums - choose from lightweight durable fibreglass, or a concrete blend that easily mounts to any play area. Mounting hardware can be provided.