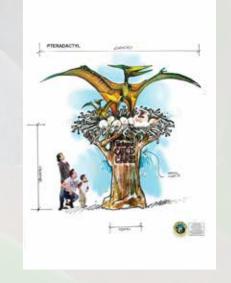

provided.

















### Fossil Final







### Gimb & Play

#### **Climb & Play Themed Rock Climbing Wall**







#### **CLIMBING FIG TREE**



### PREFABRICATED Rock Climbing Wall Panels -







### Natureworks.com.au

Nature based childcare theming Props and playground equipment



We started by taking their logo, and sculpted its head as a larger than life version of their logo, which was a cartoon character of a friendly alpaca. We then morphed its head onto our 6 metre giraffe body and gave it a repaint.

Ally stands in the driveway and can be seen from afar. Friendly "Ally" the Alpaca now greets the children at the entry of Ally's Kindy everyday.











### Logos & Entry Statements













### On The Drawing Board









Prehistoric Playground Entry Arch















# Planning your playground - Indoor or outdoor?

Planning Artwork concepts

**Equipment** 

Surfacing

**Installation** 



**Funding Allocation** 



### Installation factors

Mounting Plates or concrete base?

Permanent and Temporary Installation?

**Professional Installation** 

- Certified installers manage the entire process

Approved Certifier to decide on suitability and choice of items relative to the planned positioning of items and possible access to the pieces by children.



### Equipment considerations:-

Finished medium Options to suit -E.G. - Fibreglass, GFRC, Brass, Bronze, Roman Stone, Clear Top Coat

Number of children / ages

Site Space

Age-appropriate activities



#### What is it all made of?

Fabrication materials - As a full-service custom build company, our