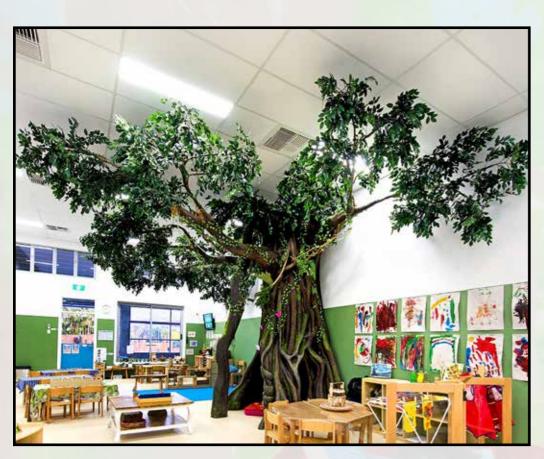

Architectural Wall Mounted Tree with or without foliage

**Habitat Tree** 

Yawing Tree Slide

Trees can be made full 3D or as wall mounted relief. They bring the world of nature into the built environment and can be used to mount birds and animal features out of reach. We often add press button bird calls and background bush sounds to add an extra dimension of the natural environment.

If space is limited, bas-relief wall mounted artificial trees provide an instant green overhead feeling of protection or shade for any childcare centre, library, nursery or play space.

They are reinforced with internal steel armatures if structural strength and durability is needed.

The addition of our custom made feature trees reinforces a perception of the value of trees in a child's world.

Tree Characters