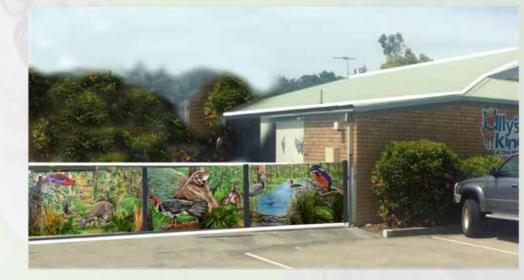

### Natureworks.com.au

Nature based childcare theming Props and playground equipment

We started by taking their logo, and sculpted its head as a larger than life version of their logo, which was a cartoon character of a friendly alpaca. We then morphed its head onto our 6 metre giraffe body and gave it a repaint.

Ally stands in the driveway and can be seen from afar. Friendly "Ally" the Alpaca now greets the children at the entry of Ally's Kindy everyday.