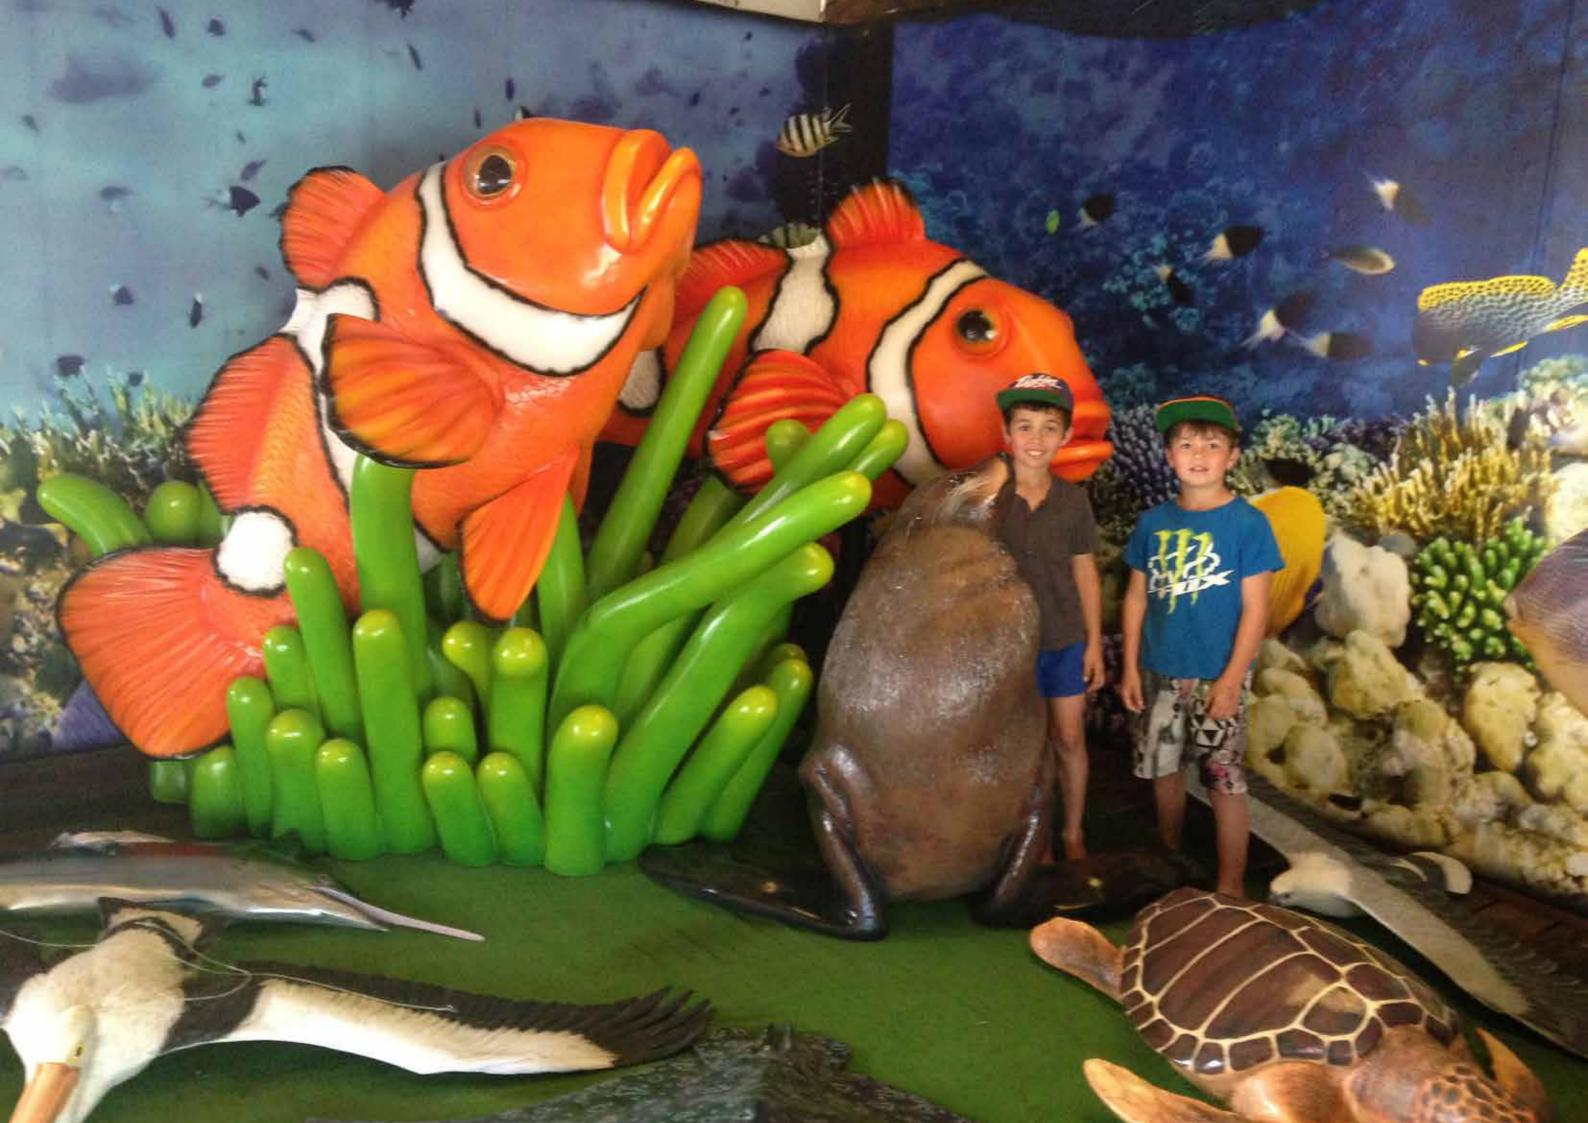

At Natureworks we are

constantly producing child larger than life animal friendly animal art as climb on and decorative elements to create and enhance magical spaces for backyards, childcare and shopping centres, schools and council playgrounds.

Apart from the cute and realistic life-size and

characters, Natureworks has a "library" of 3D nature-based furniture items, including, rocks, logs, mushrooms, trees and tree slides, giant flowers, dinosaur bones, fossil digs, dinotopia characters, giant turtle and snail shells and