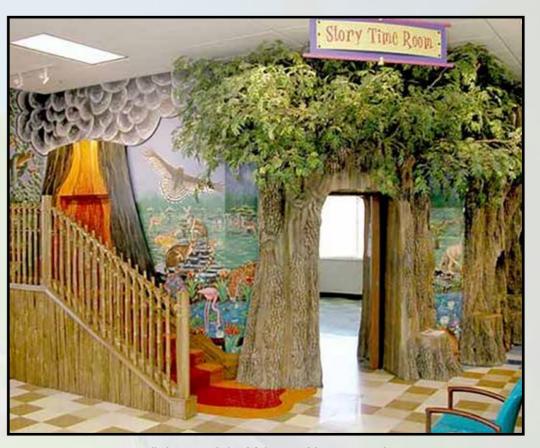

#### **Inspirational Ideas for libraries and childcare centres**

Tree Tunnels

This nature based tree theme for a childcare centres is an ideal addition to add interest and character to any setting.

This Puppet Tree creates a practical and interactive centrepiece to any room.

This ready made puppet theatre will allow the children's creativity to flow with all their interesting story telling tales.

Story Tree with mushroom seats

This indoor tree trunk and mural art on the walls creates a calming and attractive room ideal for a nursery.

Tree wall decor with leaf foliage adds an immediate impact and adds mystery and wonder. Various choices of mural art also available.

Reading Tree