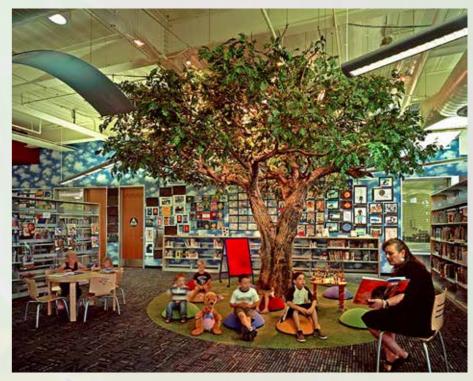

### Trees - Custom Made

Interactive Tree - made for Environmental Education Centre. Includes animals and noise activation of tree dwelling animals

This Walk through Oak Tree is an ideal centre piece or an interactive natural additional to an

Architectural Wall Mounted Tree with or without foliage

**Habitat Tree** 

Yawing Tree Slide

Trees can be made full 3D or as wall mounted relief. They bring the world of nature into the built environment and can be used to mount birds and animal features out of reach. We often add press button bird calls and background bush sounds to add an extra dimension of the natural environment.

The addition of our custom made feature trees reinforces a perception of the value of trees in a child's world.

Tree Characters

This ready made puppet theatre will allow the children's creativity to flow with all their interesting story telling tales.

Story Tree with mushroom seats

This indoor tree trunk and mural art on the walls creates a calming and attractive room ideal for a nursery.

Tree wall decor with leaf foliage adds an immediate impact and adds mystery and wonder. Various choices of mural art also available.

Reading Tree