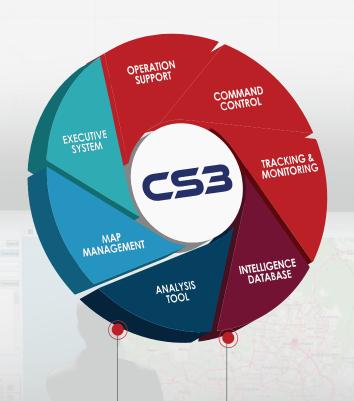

### **COMMAND & CONTROL MODULES**

## **Empowering Decisions**

Corporate Strategic System Suite (CS3) is a command and control modules. CS3 provides a platform for data gathering, data storage and data analysis in creating useful information for decision making. Developed completely by local talents, CS3 is a Malaysian made product molded and designed to suit Malaysian organization – both Government and Private companies.

### **Executive System**

The system efficiently performs data acquisition, with added capability of generating attractive and meaningful infographic for insight discourse.

- Data Source Management
- · Intelligence Product Generation

### **Operation Support**

The operation support offers sub-modules critical to the day to day management of the entire system, contributing to the service management lifecycle.

- Memo
- Activity Calender
- Messenger
- · Data Repository System
- User Management
- Communication Interconnection System

#### Command & Control

CS3's Command and control module is developed to help manage, monitor and communicate with all divisions and subsidiaries, bringing everything in order under a seamless systematic integration.

### Map Management

Live situational view is critical for any tactical operation. The map management utilizes plotting system amongst others for accurate and calculated decision-making.

- · Common Operational Picture
- Situational Awareness
- Map Report

### Tracking & Monitoring

CS3 Tracing & Monitoring helps captures data from a wide array of sources, applications and formats, thus allowing derivation of accurate analysis for valuable business insights.

- AV Streaming
- · Web Portal & Map Report
- Mobile Application & Web Portal

**Analysis Tool** 

Analysis tool supports various types of data, allowing easy interpretation via engaging visualization that helps reduce decision-making time.

# Intelligence Database

The comprehensive and versatile management of data about a particular person, subject, object or incident in various formats.

- Target Management
- Data Profile
- Technical Profile