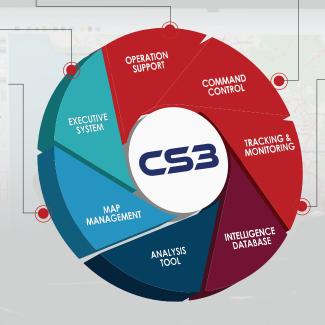

### **COMMAND & CONTROL MODULES**

## **Empowering Decisions**

Corporate Strategic System Suite (CS3) is a command and control modules. CS3 provides a platform for data gathering, data storage and data analysis in creating useful information for decision making. Developed completely by local talents, CS3 is a Malaysian made product molded and designed to suit Malaysian organization – both Government and Private companies.

### **Executive System**

The system efficiently performs data acquisition, with added capability of generating attractive and meaningful infographic for insight discourse.

- Data Source Management
- · Intelligence Product Generation

### **Operation Support**

The operation support offers sub-modules critical to the day to day management of the entire system, contributing to the service management lifecycle.

- Memo
- Activity Calender
- Messenger
- · Data Repository System
- User Management
- Communication Interconnection System

#### Command & Control

CS3's Command and control module is developed to help manage, monitor and communicate with all divisions and subsidiaries, bringing everything in order under a seamless systematic integration.

### Map Management

Live situational view is critical for any tactical operation. The map management utilizes plotting system amongst others for accurate and calculated decision-making.

- · Common Operational Picture
- Situational Awareness
- Map Report

### Tracking & Monitoring

CS3 Tracing & Monitoring helps captures data from a wide array of sources, applications and formats, thus allowing derivation of accurate analysis for valuable business insights.

- AV Streaming
- · Web Portal & Map Report
- Mobile Application & Web Portal

**Analysis Tool** 

Analysis tool supports various types of data, allowing easy interpretation via engaging visualization that helps reduce decision-making time.

# Intelligence Database

The comprehensive and versatile management of data about a particular person, subject, object or incident in various formats.

- Target Management
- Data Profile
- Technical Profile