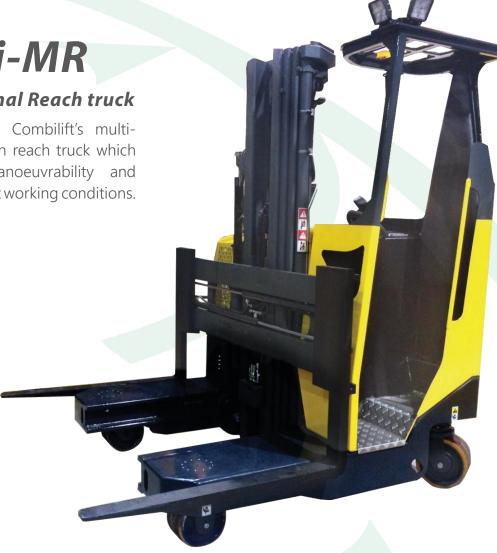

## **COMBi-MR**

### Multi-directional Reach truck

This compact truck features one rear wheel drive with a large rubber tire and 360° steering rotation. The multi-functional controlled joystick allows the operator to change direction and travel speed in a smooth seamless motion, in addition to full control of all the hydraulic functions. This contributes to faster procedures for manufacturing, distribution and logistics operations.

#### Features Include:

- Standing operator over-head guard
- Multi-direction operation
- AC electric steering
- AC motor technology
- Multi-function joystick
- Optional integrated hydraulic fork positioner