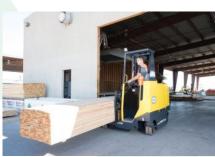

## **COMBi-MR**

### Multi-directional Reach truck

This compact truck features one rear wheel drive with a large rubber tire and 360° steering rotation. The multi-functional controlled joystick allows the operator to change direction and travel speed in a smooth seamless motion, in addition to full control of all the hydraulic functions. This contributes to faster procedures for manufacturing, distribution and logistics operations.