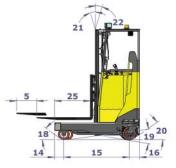

### Multi-directional Reach truck

The Combi-MR is Combilift's multidirectional stand-on reach truck which offers superb manoeuvrability and safety in the tightest working conditions.

| REF. | DESCRIPTION                             | Standard             | Optional |
|------|-----------------------------------------|----------------------|----------|
| 1a   | Max. Lift Height                        | 159"                 | 218"     |
| 1b   | Freelift Height                         | 0"                   | 58"      |
| 2    | Height Mast Closed                      | 105"                 | 98"      |
| 3    | Max. (Mast raised)                      | 187"                 | 257"     |
| 4    | Overall Length                          | 75"                  |          |
| 5    | Mast Travel                             | 34"                  |          |
| 6    | Ground Clearance Under Mast             | 4"                   |          |
| 7    | Ground Clearance to Centre of Wheelbase | 4"                   |          |
| 8    | Height Over Cab (Without work lights)   | 98"                  |          |
| 9    | Overall Width                           | 73"                  |          |
| 10   | Width over forks                        | 82"                  |          |
| 11   | Track Front                             | 57"                  |          |
| 12   | Frame Opening                           | 371/2"               |          |
| 13   | Load Centre Distance                    | 24"                  |          |
| 14   | Overhang Front                          | 8"                   |          |
| 15   | Wheelbase                               | 58"                  |          |
| 16   | Overhang Back                           | 9"                   |          |
| 17   | Length From Face of Fork                | 431/2"               |          |
| 18   | Approach Angle                          | 35°                  |          |
| 19   | Ramp Angle                              | 15°                  |          |
| 20   | Departure Angle                         | 35°                  |          |
| 21   | Forward Tilt                            | 2°                   |          |
| 22   | Backward Tilt                           | 4°                   |          |
| 23   | Minimum Outside Radius                  | 77"                  |          |
| 24   | Platform Height                         | 15"                  |          |
| 25   | Platform Length                         | 311/2"               |          |
| Α    | Capacity                                | 5,000 lbs            |          |
| В    | Unladen Weight                          | 11,000 lbs           |          |
| С    | Maximum Ground Speed                    | 7 mph                |          |
| D    | Gradibility                             | 7%                   |          |
| Е    | AC Rear Drive                           | 8 HP                 |          |
| F    | Battery                                 | 48V x 750Ah          |          |
| G    | Fork Section                            | 2" x 4" x 45"        |          |
| Н    | Vulkollan Front Tyre                    | OD 10" / Width 3"    |          |
|      | Solid Rubber Rear Tyre                  | OD 161/4" / Width 7" |          |
| J    | Standard Colour                         | Yellow & Gray        |          |