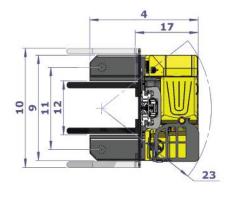

### Multi-directional Reach truck

The Combi-MR is Combilift's multidirectional stand-on reach truck which offers superb manoeuvrability and safety in the tightest working conditions.

| REF. | DESCRIPTION                             | Standard             | Optional |
|------|-----------------------------------------|----------------------|----------|
| 1a   | Max. Lift Height                        | 159"                 | 218"     |
| 1b   | Freelift Height                         | 0"                   | 58"      |
| 2    | Height Mast Closed                      | 105"                 | 98"      |
| 3    | Max. (Mast raised)                      | 187"                 | 257"     |
| 4    | Overall Length                          | 75"                  |          |
| 5    | Mast Travel                             | 34"                  |          |
| 6    | Ground Clearance Under Mast             | 4"                   |          |
| 7    | Ground Clearance to Centre of Wheelbase | 4"                   |          |
| 8    | Height Over Cab (Without work lights)   | 98"                  |          |
| 9    | Overall Width                           | 73"                  |          |
| 10   | Width over forks                        | 82"                  |          |
| 11   | Track Front                             | 57"                  |          |
| 12   | Frame Opening                           | 371/2"               |          |
| 13   | Load Centre Distance                    | 24"                  |          |
| 14   | Overhang Front                          | 8"                   |          |
| 15   | Wheelbase                               | 58"                  |          |
| 16   | Overhang Back                           | 9"                   |          |
| 17   | Length From Face of Fork                | 431/2"               |          |
| 18   | Approach Angle                          | 35°                  |          |
| 19   | Ramp Angle                              | 15°                  |          |
| 20   | Departure Angle                         | 35°                  |          |
| 21   | Forward Tilt                            | 2°                   |          |
| 22   | Backward Tilt                           | 4°                   |          |
| 23   | Minimum Outside Radius                  | 77"                  |          |
| 24   | Platform Height                         | 15"                  |          |
| 25   | Platform Length                         | 311/2"               |          |
| Α    | Capacity                                | 5,000 lbs            |          |
| В    | Unladen Weight                          | 11,000 lbs           |          |
| С    | Maximum Ground Speed                    | 7 mph                |          |
| D    | Gradibility                             | 7%                   |          |
| Е    | AC Rear Drive                           | 8 HP                 |          |
| F    | Battery                                 | 48V x 750Ah          |          |
| G    | Fork Section                            | 2" x 4" x 45"        |          |
| Н    | Vulkollan Front Tyre                    | OD 10" / Width 3"    |          |
|      | Solid Rubber Rear Tyre                  | OD 161/4" / Width 7" |          |
| J    | Standard Colour                         | Yellow & Gray        |          |