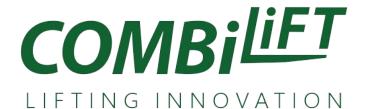

# COMBi-MR

### Multi-directional Reach truck

The Combi-MR is Combilift's multidirectional stand-on reach truck which offers superb manoeuvrability and safety in the tightest working conditions.

| REF. | DESCRIPTION                             | Standard             | Optional |
|------|-----------------------------------------|----------------------|----------|
| 1a   | Max. Lift Height                        | 159"                 | 218"     |
| 1b   | Freelift Height                         | 0"                   | 58"      |
| 2    | Height Mast Closed                      | 105"                 | 98"      |
| 3    | Max. (Mast raised)                      | 187"                 | 257"     |
| 4    | Overall Length                          | 75"                  |          |
| 5    | Mast Travel                             | 34"                  |          |
| 6    | Ground Clearance Under Mast             | 4"                   |          |
| 7    | Ground Clearance to Centre of Wheelbase | 4"                   |          |
| 8    | Height Over Cab (Without work lights)   | 98"                  |          |
| 9    | Overall Width                           | 73"                  |          |
| 10   | Width over forks                        | 82"                  |          |
| 11   | Track Front                             | 57"                  |          |
| 12   | Frame Opening                           | 371/2"               |          |
| 13   | Load Centre Distance                    | 24"                  |          |
| 14   | Overhang Front                          | 8"                   |          |
| 15   | Wheelbase                               | 58"                  |          |
| 16   | Overhang Back                           | 9"                   |          |
| 17   | Length From Face of Fork                | 431/2"               |          |
| 18   | Approach Angle                          | 35°                  |          |
| 19   | Ramp Angle                              | 15°                  |          |
| 20   | Departure Angle                         | 35°                  |          |
| 21   | Forward Tilt                            | 2°                   |          |
| 22   | Backward Tilt                           | 4°                   |          |
| 23   | Minimum Outside Radius                  | 77"                  |          |
| 24   | Platform Height                         | 15"                  |          |
| 25   | Platform Length                         | 311/2"               |          |
| Α    | Capacity                                | 5,000 lbs            |          |
| В    | Unladen Weight                          | 11,000 lbs           |          |
| С    | Maximum Ground Speed                    | 7 mph                |          |
| D    | Gradibility                             | 7%                   |          |
| Е    | AC Rear Drive                           | 8 HP                 |          |
| F    | Battery                                 | 48V x 750Ah          |          |
| G    | Fork Section                            | 2" x 4" x 45"        |          |
| Н    | Vulkollan Front Tyre                    | OD 10" / Width 3"    |          |
|      | Solid Rubber Rear Tyre                  | OD 161/4" / Width 7" |          |
| J    | Standard Colour                         | Yellow & Gray        |          |