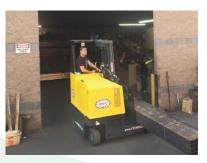

### Multi-directional Reach truck

This compact truck features one rear wheel drive with a large rubber tire and 360° steering rotation. The multi-functional controlled joystick allows the operator to change direction and travel speed in a smooth seamless motion, in addition to full control of all the hydraulic functions. This contributes to faster procedures for manufacturing, distribution and logistics operations.

#### Features Include:

- Standing operator over-head guard
- Multi-direction operation
- AC electric steering
- AC motor technology
- Multi-function joystick
- Optional integrated hydraulic fork positioner