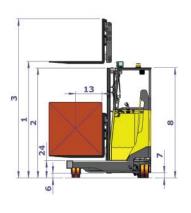

### Multi-directional Reach truck

The Combi-MR is Combilift's multidirectional stand-on reach truck which offers superb manoeuvrability and safety in the tightest working conditions.

| REF. | DESCRIPTION                             | Standard             | Optional |
|------|-----------------------------------------|----------------------|----------|
| 1a   | Max. Lift Height                        | 159"                 | 218"     |
| 1b   | Freelift Height                         | 0"                   | 58"      |
| 2    | Height Mast Closed                      | 105"                 | 98"      |
| 3    | Max. (Mast raised)                      | 187"                 | 257"     |
| 4    | Overall Length                          | 75"                  |          |
| 5    | Mast Travel                             | 34"                  |          |
| 6    | Ground Clearance Under Mast             | 4"                   |          |
| 7    | Ground Clearance to Centre of Wheelbase | 4"                   |          |
| 8    | Height Over Cab (Without work lights)   | 98"                  |          |
| 9    | Overall Width                           | 73"                  |          |
| 10   | Width over forks                        | 82"                  |          |
| 11   | Track Front                             | 57"                  |          |
| 12   | Frame Opening                           | 371/2"               |          |
| 13   | Load Centre Distance                    | 24"                  |          |
| 14   | Overhang Front                          | 8"                   |          |
| 15   | Wheelbase                               | 58"                  |          |
| 16   | Overhang Back                           | 9"                   |          |
| 17   | Length From Face of Fork                | 431/2"               |          |
| 18   | Approach Angle                          | 35°                  |          |
| 19   | Ramp Angle                              | 15°                  |          |
| 20   | Departure Angle                         | 35°                  |          |
| 21   | Forward Tilt                            | 2°                   |          |
| 22   | Backward Tilt                           | 4°                   |          |
| 23   | Minimum Outside Radius                  | 77"                  |          |
| 24   | Platform Height                         | 15"                  |          |
| 25   | Platform Length                         | 311/2"               |          |
| Α    | Capacity                                | 5,000 lbs            |          |
| В    | Unladen Weight                          | 11,000 lbs           |          |
| С    | Maximum Ground Speed                    | 7 mph                |          |
| D    | Gradibility                             | 7%                   |          |
| Е    | AC Rear Drive                           | 8 HP                 |          |
| F    | Battery                                 | 48V x 750Ah          |          |
| G    | Fork Section                            | 2" x 4" x 45"        |          |
| Н    | Vulkollan Front Tyre                    | OD 10" / Width 3"    |          |
|      | Solid Rubber Rear Tyre                  | OD 161/4" / Width 7" |          |
| J    | Standard Colour                         | Yellow & Gray        |          |