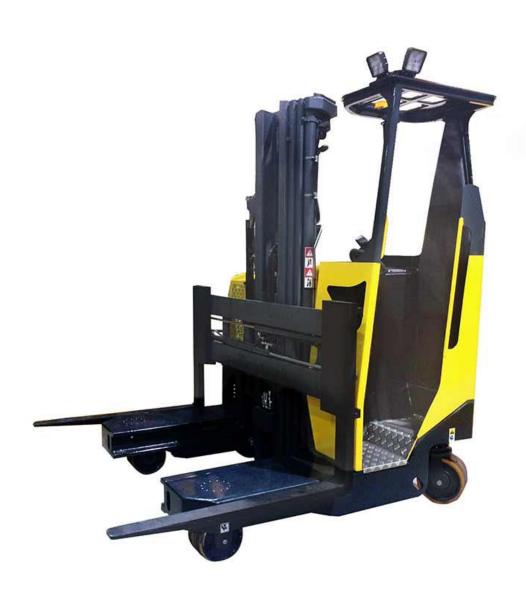

## **COMBi-MR**

### Multi-directional Reach truck

This compact truck features one rear wheel drive with a large rubber tire and 360° steering rotation. The multi-functional controlled joystick allows the operator to change direction and travel speed in a smooth seamless motion, in addition to full control of all the hydraulic functions. This contributes to faster procedures for manufacturing, distribution and logistics operations.

#### Features Include:

- Standing operator over-head guard
- Multi-direction operation
- AC electric steering
- AC motor technology
- Multi-function joystick
- Optional integrated hydraulic fork positioner