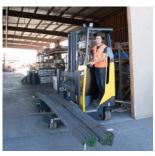

### Multi-directional Reach truck

This compact truck features one rear wheel drive with a large rubber tire and 360° steering rotation. The multi-functional controlled joystick allows the operator to change direction and travel speed in a smooth seamless motion, in addition to full control of all the hydraulic functions. This contributes to faster procedures for manufacturing, distribution and logistics operations.

#### Features Include:

- Standing operator over-head guard
- Multi-direction operation
- AC electric steering
- AC motor technology
- Multi-function joystick
- Optional integrated hydraulic fork positioner