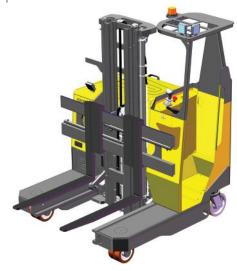

#### Features Include:

- Standing operator over-head guard
- Multi-direction operation
- AC electric steering
- AC motor technology
- Multi-function joystick
- Optional integrated hydraulic fork positioner