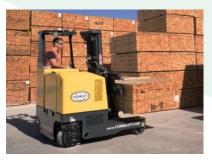

## **COMBi-MR**

### Multi-directional Reach truck

This compact truck features one rear wheel drive with a large rubber tire and 360° steering rotation. The multi-functional controlled joystick allows the operator to change direction and travel speed in a smooth seamless motion, in addition to full control of all the hydraulic functions. This contributes to faster procedures for manufacturing, distribution and logistics operations.