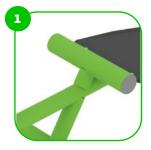

#### **Accessible Chest Press**

The Accessible Chest Press is specifically tailored for users with limited mobility, helping to strengthen the pectoral muscles in a targeted and safe manner without traditional weightlifting techniques. Equipped with two 22 lbs weight plates, it provides effective resistance. Its ergonomic design and easy handling ensure that all users can train comfortably and effectively, promoting long-term health and increased physical activity.

### **Side View**