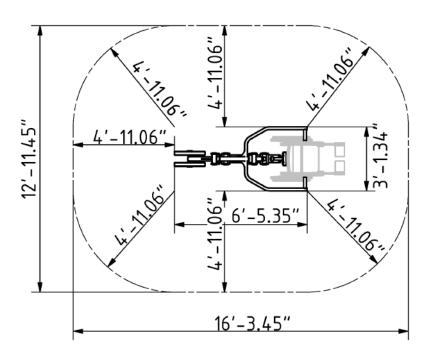

## Plan View

At least 2 people 80-140 min. At least 2 people 60 min. 24.72 ft<sup>3</sup> 18.08 ft<sup>3</sup>

31.5 x 31.5 x 31.5" Surface mounted