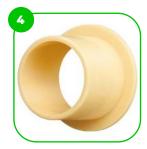

The device is fitted with composite bearings that are weather-resistant. The bearing does not require regular maintenance.

At the end of the arms. the handle is rubber-coated for a more comfortable and secure grip.