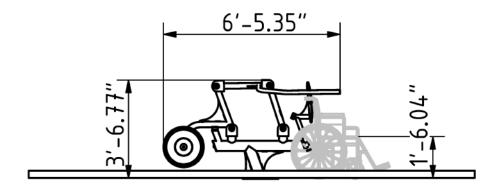

### **Side View**

At least 2 people 80-140 min. At least 2 people 60 min. 24.72 ft<sup>3</sup> 18.08 ft<sup>3</sup>

31.5 x 31.5 x 31.5" Surface mounted