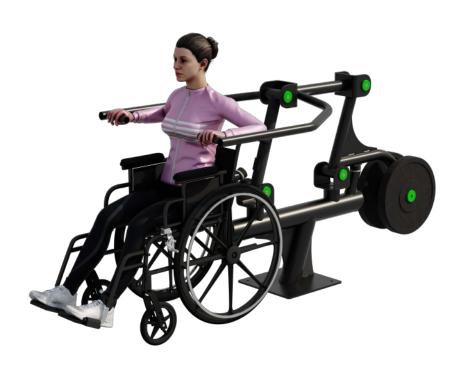

#### **Accessible Chest Press**

The Accessible Chest Press is specifically tailored for users with limited mobility, helping to strengthen the pectoral muscles in a targeted and safe manner without traditional weightlifting techniques. Equipped with two 22 lbs weight plates, it provides effective resistance. Its ergonomic design and easy handling ensure that all users can train comfortably and effectively, promoting long-term health and increased physical activity.