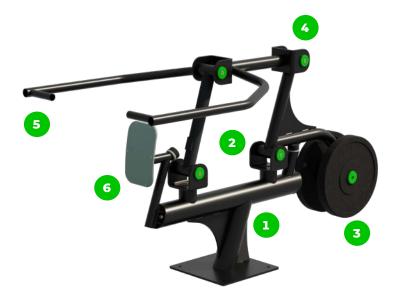

#### **Accessible Chest Press**

The Accessible Chest Press is specifically tailored for users with limited mobility, helping to strengthen the pectoral muscles in a targeted and safe manner without traditional weightlifting techniques. Equipped with two 22 lbs weight plates, it provides effective resistance. Its ergonomic design and easy handling ensure that all users can train comfortably and effectively, promoting long-term health and increased physical activity.

#### **Attributes**

Product code

Certificate Age group Capacity Max. weight load Type

Difficulty level

1-1-333 EN 16630, ASTM F3101 14 + years 1 person 286.60 lbs Accessible

Medium