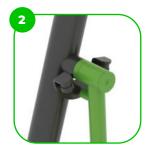

The device is fitted with composite bearings that are weather-resistant. The bearing does not require regular maintenance.

At the end of the arms. the handle is rubber-coated for a more comfortable and secure grip.