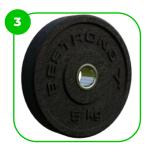

#### **Accessible Chest Press**

The Accessible Chest Press is specifically tailored for users with limited mobility, helping to strengthen the pectoral muscles in a targeted and safe manner without traditional weightlifting techniques. Equipped with two 22 lbs weight plates, it provides effective resistance. Its ergonomic design and easy handling ensure that all users can train comfortably and effectively, promoting long-term health and increased physical activity.

The bumpers of the devices are made of durable rubber

Resistance is achieved by the fixed weight plates on the device. Made of high quality SBR material, which guarantees outstanding durability and long life.