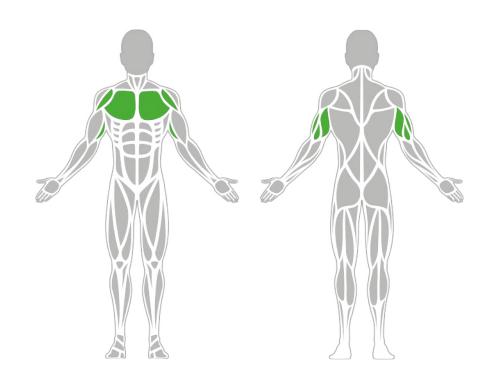

# **Muscle Groups Focus**

#### **Accessible Chest Press**

The Accessible Chest Press is specifically tailored for users with limited mobility, helping to strengthen the pectoral muscles in a targeted and safe manner without traditional weightlifting techniques. Equipped with two 22 lbs weight plates, it provides effective resistance. Its ergonomic design and easy handling ensure that all users can train comfortably and effectively, promoting long-term health and increased physical activity.