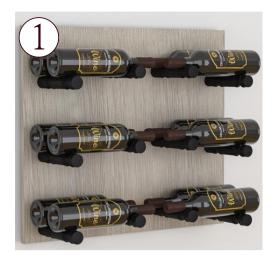

#### **FEATURE Series**

Contemporary wall panel & peg storage and display

#### Design Options

- 1 Panel LAB
- (2) Panel NEC
- $\widehat{3}$  Panel BOX
- 4 Panel MAG

Multiple Finishes

Wood veneer, spray painted any RAL colour and more

Fully Configurable

Configure panel types to suit style and wine. Custom sizes available

#### Design Detail

- $\bigcirc$  Panel LAB
- (2) Panel NEC
- $\stackrel{\frown}{3}$  Panel BOX
- (4) Panel MAG