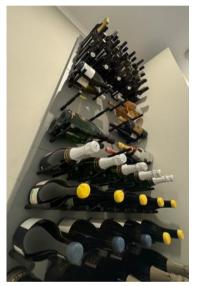

#### LINEAR Series

Stylish & versatile metal wine bottle storage and display

#### Design Options

- $\overbrace{1}$  Horizontal bottle storage shelving (high capacity)
- 2 Angled bottle shelving (Std display or Magnum bottles)
- $\overbrace{3}$  Flat shelf for serving, stemware or decanter (counter space)
- A Narrow width shelving