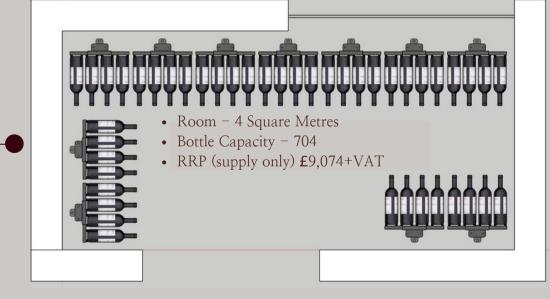

isplay or Magnum bottles)
- $\overbrace{3}$  Flat shelf for serving, stemware or decanter (counter space)
- A Narrow width shelving









Slim & Durable

No maintenance required, suits contemporary and taditional spaces

Fully Configurable

Adjustable shelving, wall or ceiling mouting, LED integration

Simple to Install

Trades or handy person can install with just a few tools





#### Configurability

The versatility of this system significantly broadens use cases

#### Design Features - LINEAR & DISPLAY Series

- (1) Wall or Ceiling Mounting Options
- 2 Caters for many different bottle shapes
- (3) Fully height adjustable, catering for high capacity or display
- 4 Integrated LED lighting (optional extra)











Example of a high capacity wine room DISPLAY Series Neck-out option



# MAISON CELLAR MAISON

#### Integrated Lighting - LINEAR or DISPLAY Series

Provision to add LED strip lighting within channel on front sides or back Black difuser profile available, designed to insert within the slot

#### **Lighting Options**

1

REAR FACING - Wash ambient lighting back onto a textured stone wall

2

SIDE FACING – Lighting to showcase the bottle labels



#### **FEATURE Series**

Contemporary wall panel & peg storage and display

#### Design Options

- 1 Panel LAB
- (2) Panel NEC
- $\widehat{3}$  Panel BOX
- 4 Panel MAG











Multiple Finishes

Wood veneer, spray painted any RAL colour and more

Fully Configurable

Configure panel types to suit style and wine. Custom sizes available

Simple to Install

Simple split-batten fixing makes installation quick and easy