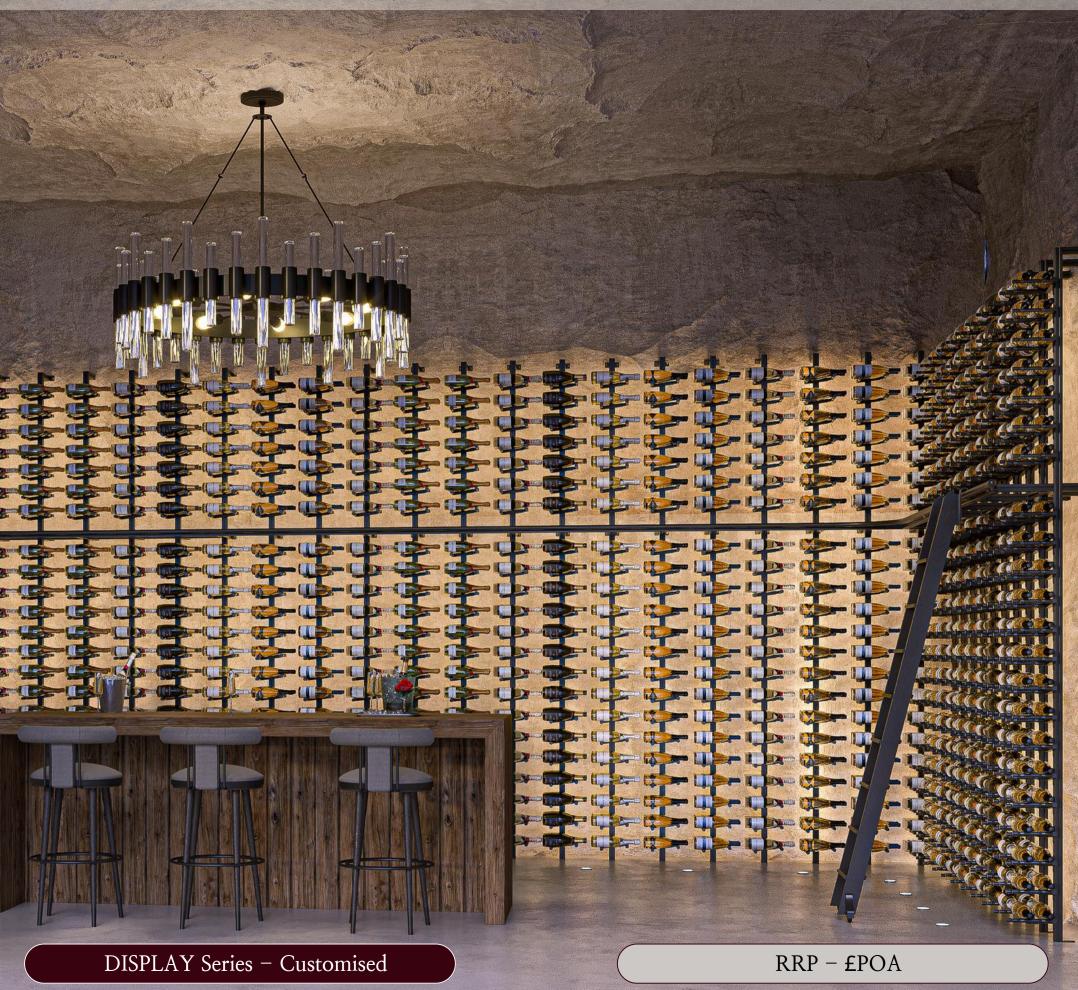

#### **DISPLAY Series**

Stylish & versatile metal wine bottle storage and display

#### **Design Options**

- (1) Cradle
- 2 Multi-Lable
- 3 Multi-Neck
- 4 Stepped

Slim & Durable

No maintenance required, suits contemporary and taditional spaces

Fully Configurable

Adjustable shelving, wall or ceiling mouting, LED integration