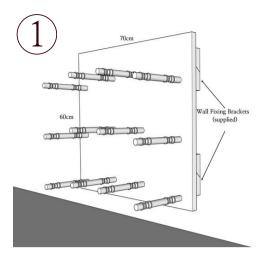

#### **Design Options**

- (1) Cradle
- 2 Multi-Lable
- 3 Multi-Neck
- 4 Stepped

Slim & Durable

No maintenance required, suits contemporary and taditional spaces

Fully Configurable

Adjustable shelving, wall or ceiling mouting, LED integration

#### Design Features - LINEAR & DISPLAY Series

- (1) Wall or Ceiling Mounting Options
- 2 Caters for many different bottle shapes
- (3) Fully height adjustable, catering for high capacity or display
- 4 Integrated LED lighting (optional extra)