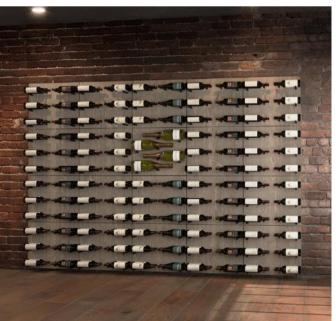

ithin the slot

#### **Lighting Options**

1

REAR FACING - Wash ambient lighting back onto a textured stone wall

2

SIDE FACING – Lighting to showcase the bottle labels



#### **FEATURE Series**

Contemporary wall panel & peg storage and display

#### Design Options

- 1 Panel LAB
- (2) Panel NEC
- $\widehat{3}$  Panel BOX
- 4 Panel MAG











Multiple Finishes

Wood veneer, spray painted any RAL colour and more

Fully Configurable

Configure panel types to suit style and wine. Custom sizes available

Simple to Install

Simple split-batten fixing makes installation quick and easy





#### **FEATURE Series**

Contemporary wall panel & peg storage and display

#### Design Detail

- $\bigcirc$  Panel LAB
- (2) Panel NEC
- $\stackrel{\frown}{3}$  Panel BOX
- (4) Panel MAG



















## Key Value Proposition

#### Why Choose Configurable Wine Racks from Cellar Maison?



## **MAISON**



Find Out More



Interested in becoming a DISTRIBUTOR? Get in touch