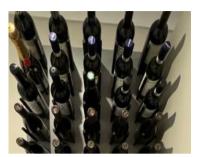

to insert within the slot

#### **Lighting Options**

1

REAR FACING - Wash ambient lighting back onto a textured stone wall

2

SIDE FACING – Lighting to showcase the bottle labels



#### **FEATURE Series**

Contemporary wall panel & peg storage and display

#### Design Options

- 1 Panel LAB
- (2) Panel NEC
- $\widehat{3}$  Panel BOX
- 4 Panel MAG











Multiple Finishes

Wood veneer, spray painted any RAL colour and more

Fully Configurable

Configure panel types to suit style and wine. Custom sizes available

Simple to Install

Simple split-batten fixing makes installation quick and easy





#### **FEATURE Series**

Contemporary wall panel & peg storage and display

#### Design Detail

- $\bigcirc$  Panel LAB
- (2) Panel NEC
- $\stackrel{\frown}{3}$  Panel BOX
- (4) Panel MAG



















## Key Value Proposition

#### Why Choose Configurable Wine Racks from Cellar Maison?



## **MAISON**



Find Out More



Interested in becoming a DISTRIBUTOR? Get in touch