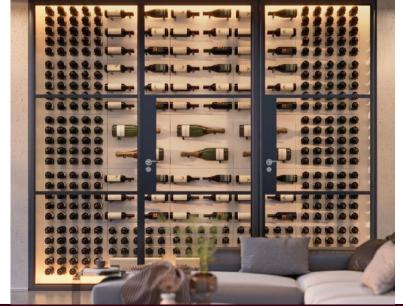

#### Integrated Lighting - LINEAR or DISPLAY Series

Provision to add LED strip lighting within channel on front sides or back Black difuser profile available, designed to insert within the slot

#### **Lighting Options**

1

REAR FACING - Wash ambient lighting back onto a textured stone wall

2

SIDE FACING – Lighting to showcase the bottle labels