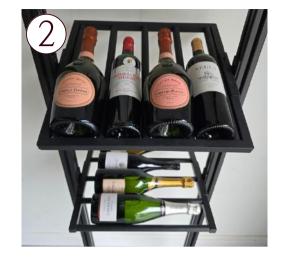

#### **DISPLAY Series**

Stylish & versatile metal wine bottle storage and display

#### **Design Options**

- (1) Cradle
- 2 Multi-Lable
- 3 Multi-Neck
- 4 Stepped

Slim & Durable

No maintenance required, suits contemporary and taditional spaces

Fully Configurable

Adjustable shelving, wall or ceiling mouting, LED integration