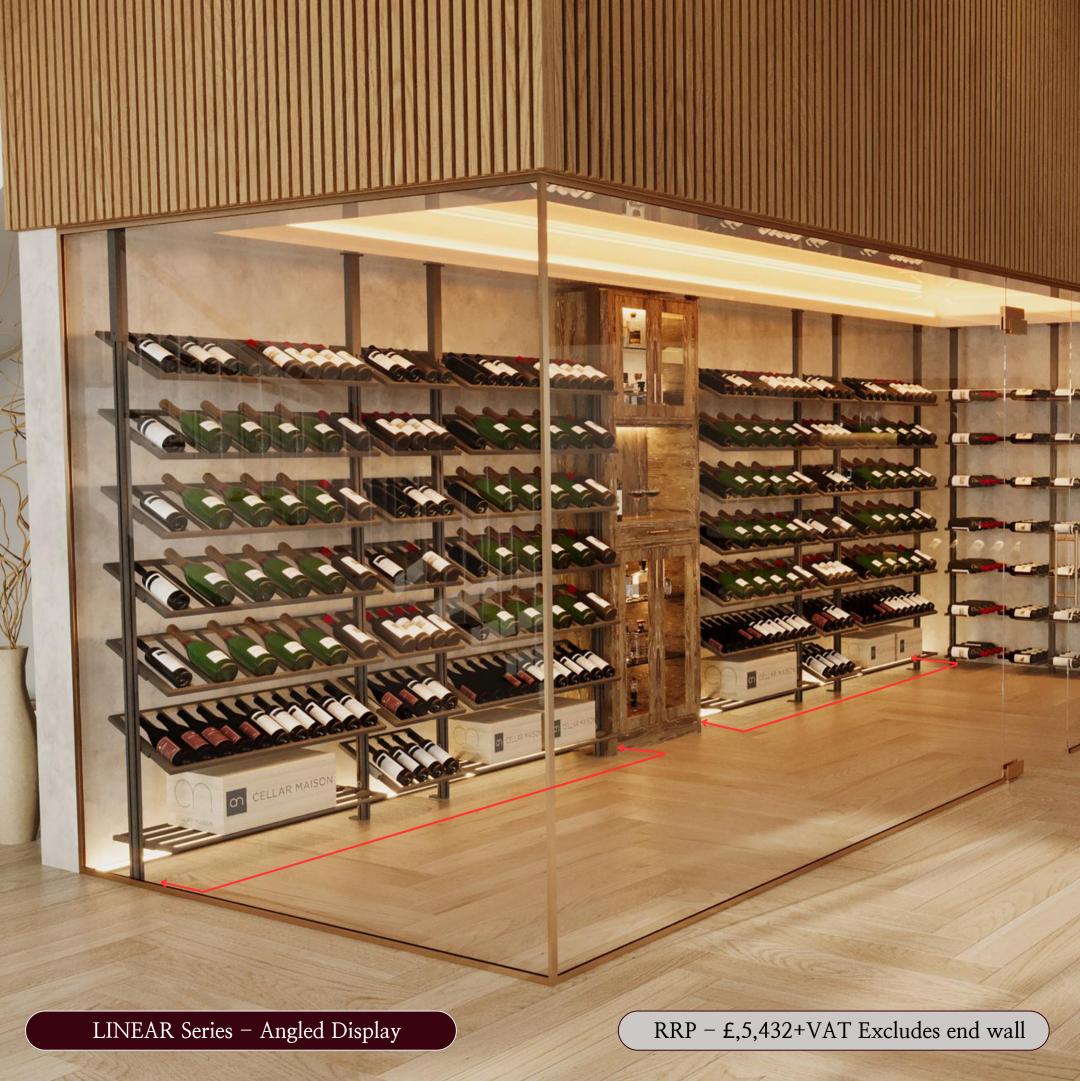

#### LINEAR Series

Stylish & versatile metal wine bottle storage and display

#### Design Options

- $\overbrace{1}$  Horizontal bottle storage shelving (high capacity)
- 2 Angled bottle shelving (Std display or Magnum bottles)
- $\overbrace{3}$  Flat shelf for serving, stemware or decanter (counter space)
- A Narrow width shelving

Slim & Durable

No maintenance required, suits contemporary and taditional spaces

Fully Configurable

Adjustable shelving, wall or ceiling mouting, LED integration

Simple to Install

Trades or handy person can install with just a few tools