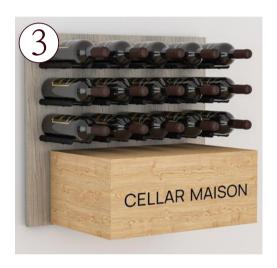

#### **FEATURE Series**

Contemporary wall panel & peg storage and display

#### Design Options

- 1 Panel LAB
- (2) Panel NEC
- $\widehat{3}$  Panel BOX
- 4 Panel MAG

Multiple Finishes

Wood veneer, spray painted any RAL colour and more

Fully Configurable

Configure panel types to suit style and wine. Custom sizes available

#### Design Detail

- $\bigcirc$  Panel LAB
- (2) Panel NEC
- $\stackrel{\frown}{3}$  Panel BOX
- (4) Panel MAG