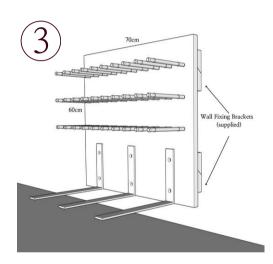

#### **Design Options**

- (1) Cradle
- 2 Multi-Lable
- 3 Multi-Neck
- 4 Stepped

Slim & Durable

No maintenance required, suits contemporary and taditional spaces

Fully Configurable

Adjustable shelving, wall or ceiling mouting, LED integration

#### Design Features - LINEAR & DISPLAY Series

- (1) Wall or Ceiling Mounting Options
- 2 Caters for many different bottle shapes
- (3) Fully height adjustable, catering for high capacity or display
- 4 Integrated LED lighting (optional extra)