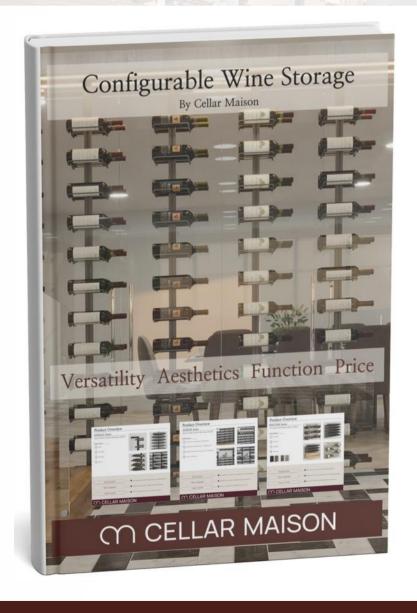

#### **Design Options**

- (1) Cradle
- 2 Multi-Lable
- 3 Multi-Neck
- 4 Stepped

Slim & Durable

No maintenance required, suits contemporary and taditional spaces

Fully Configurable

Adjustable shelving, wall or ceiling mouting, LED integration