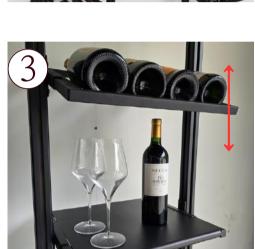

#### LINEAR Series

Stylish & versatile metal wine bottle storage and display

#### Design Options

- $\overbrace{1}$  Horizontal bottle storage shelving (high capacity)
- 2 Angled bottle shelving (Std display or Magnum bottles)
- $\overbrace{3}$  Flat shelf for serving, stemware or decanter (counter space)
- A Narrow width shelving