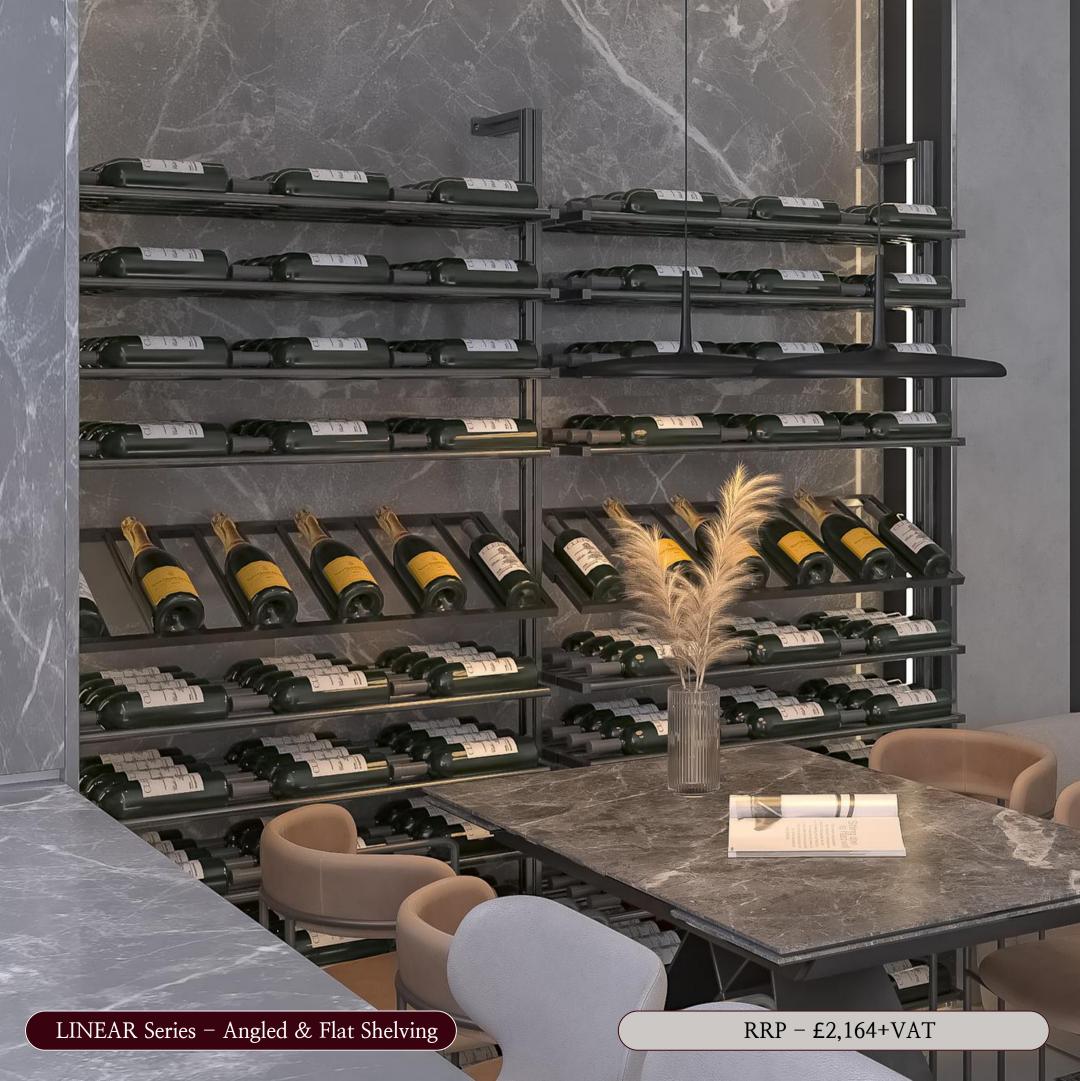

#### LINEAR Series

Stylish & versatile metal wine bottle storage and display

#### Design Options

- $\overbrace{1}$  Horizontal bottle storage shelving (high capacity)
- 2 Angled bottle shelving (Std display or Magnum bottles)
- $\overbrace{3}$  Flat shelf for serving, stemware or decanter (counter space)
- A Narrow width shelving

Slim & Durable

No maintenance required, suits contemporary and taditional spaces

Fully Configurable

Adjustable shelving, wall or ceiling mouting, LED integration

Simple to Install

Trades or handy person can install with just a few tools