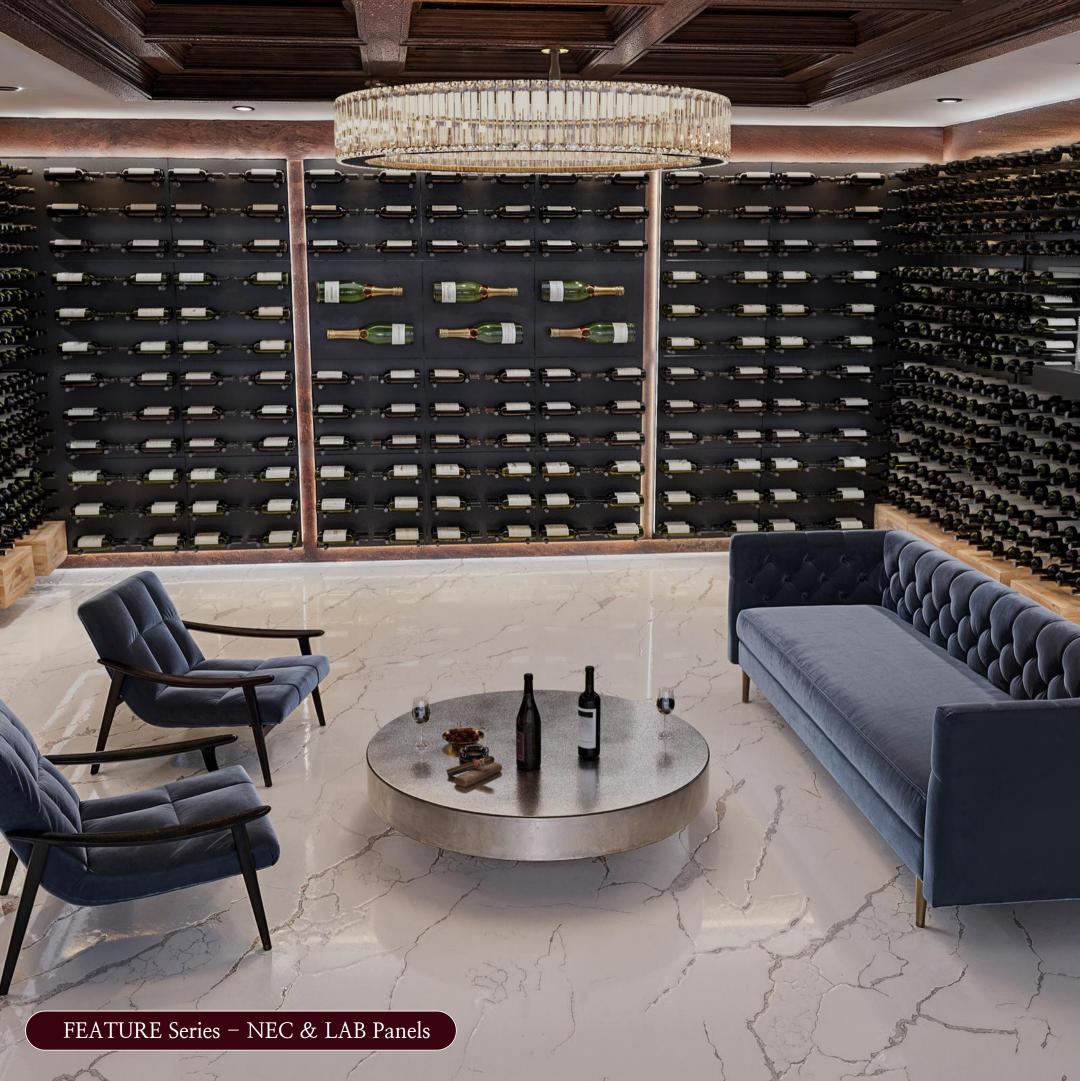

#### **FEATURE Series**

Contemporary wall panel & peg storage and display

#### Design Options

- 1 Panel LAB
- (2) Panel NEC
- $\widehat{3}$  Panel BOX
- 4 Panel MAG

Multiple Finishes

Wood veneer, spray painted any RAL colour and more

Fully Configurable

Configure panel types to suit style and wine. Custom sizes available

Simple to Install

Simple split-batten fixing makes installation quick and easy