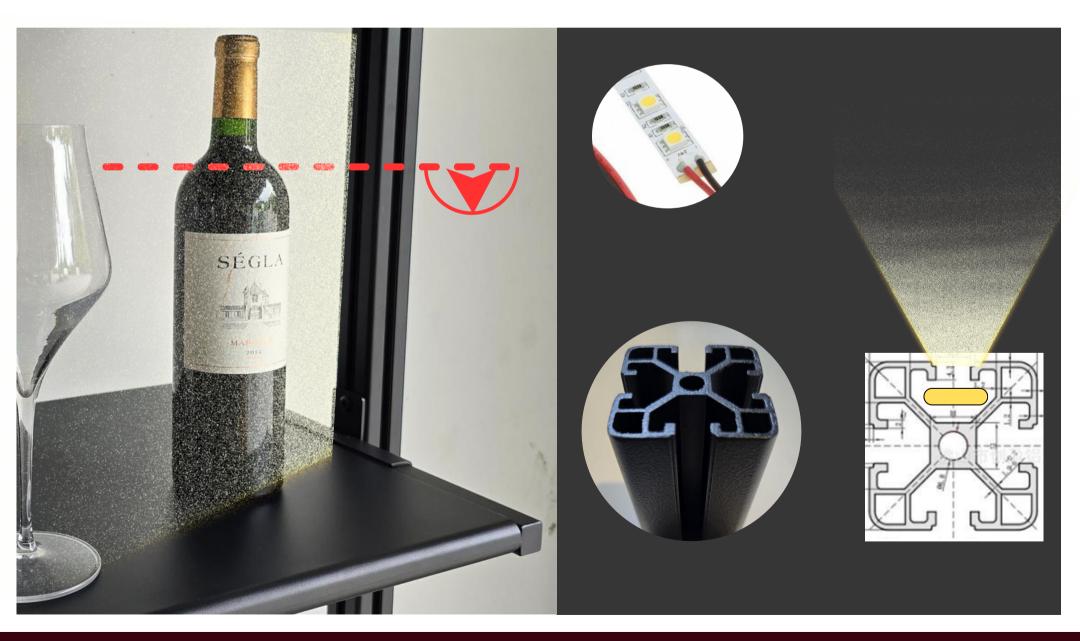

#### Integrated Lighting - LINEAR or DISPLAY Series

Provision to add LED strip lighting within channel on front sides or back Black difuser profile available, designed to insert within the slot

#### **Lighting Options**

1

REAR FACING - Wash ambient lighting back onto a textured stone wall

2

SIDE FACING – Lighting to showcase the bottle labels