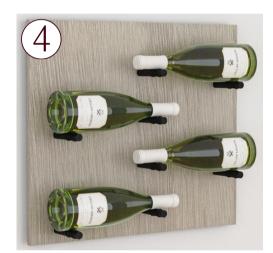

#### Design Detail

- $\bigcirc$  Panel LAB
- (2) Panel NEC
- $\stackrel{\frown}{3}$  Panel BOX
- (4) Panel MAG