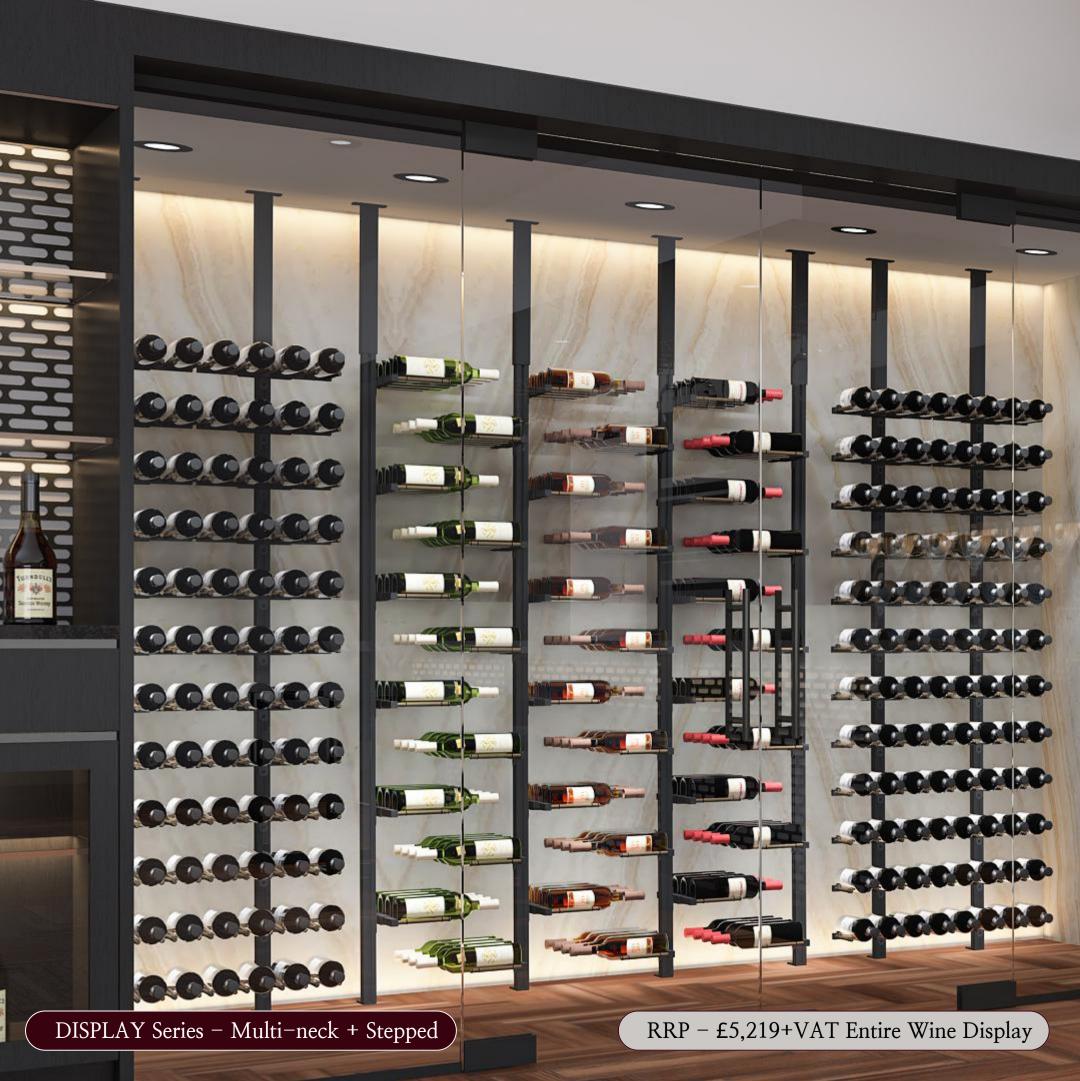

# Configurable Wine Storage

By Cellar Maison on

# Product Innovation - 2025 Release

Versatility

Aesthetics

Function

Price



# MAISON CELLAR MAISON

#### **DISPLAY Series**

Stylish & versatile metal wine bottle storage and display

#### **Design Options**

- (1) Cradle
- 2 Multi-Lable
- 3 Multi-Neck
- 4 Stepped









Slim & Durable

No maintenance required, suits contemporary and taditional spaces

Fully Configurable

Adjustable shelving, wall or ceiling mouting, LED integration

Simple to Install

Trades or handy person can install with just a few tools





# Perfect for Vineyards and Hospitality Venues



#### LINEAR Series

Stylish & versatile metal wine bottle storage and display

#### Design Options

- $\overbrace{1}$  Horizontal bottle storage shelving (high capacity)
- 2 Angled bottle shelving (Std display or Magnum bottles)
- $\overbrace{3}$  Flat shelf for serving, stemware or decanter (counter space)
- A Narrow width shelving









Slim & Durable

No maintenance required, suits contemporary and taditional spaces

Fully Configurable

Adjustable shelving, wall or ceiling mouting, LED integration

Simple to Install

Trades or handy person can install with just a few tools





#### Configurability

The versatility of this system significantly broadens use cases

#### Design Features - LINEAR & DISPLAY Series

- (1) Wall or Ceiling