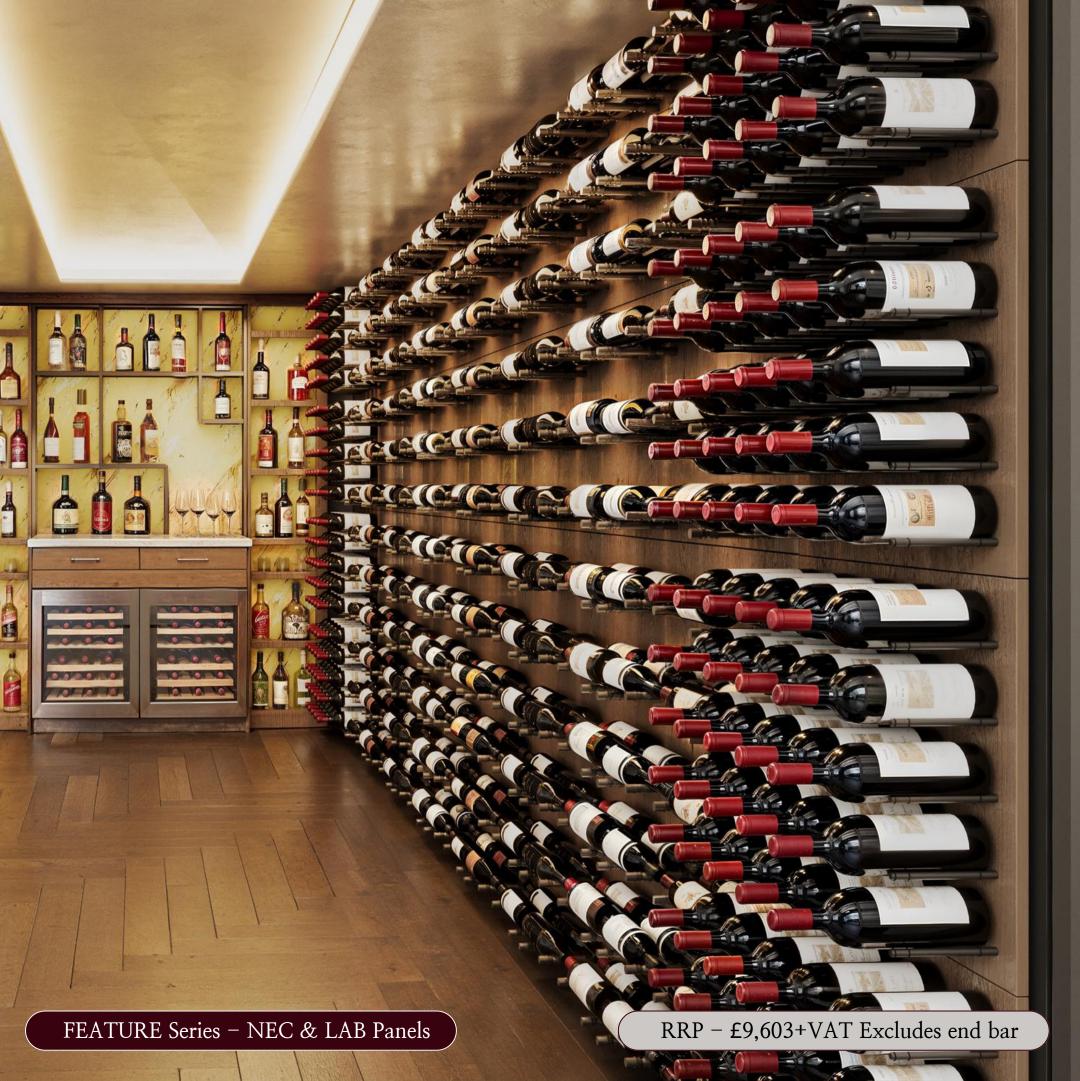

#### **FEATURE Series**

Contemporary wall panel & peg storage and display

#### Design Options

- 1 Panel LAB
- (2) Panel NEC
- $\widehat{3}$  Panel BOX
- 4 Panel MAG

Multiple Finishes

Wood veneer, spray painted any RAL colour and more

Fully Configurable

Configure panel types to suit style and wine. Custom sizes available

Simple to Install

Simple split-batten fixing makes installation quick and easy