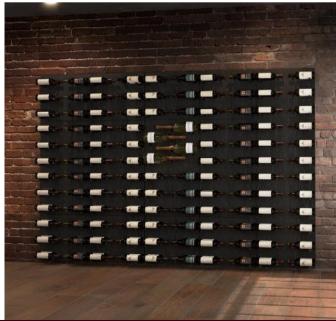

n the slot

#### **Lighting Options**

1

REAR FACING - Wash ambient lighting back onto a textured stone wall

2

SIDE FACING – Lighting to showcase the bottle labels



#### **FEATURE Series**

Contemporary wall panel & peg storage and display

#### Design Options

- 1 Panel LAB
- (2) Panel NEC
- $\widehat{3}$  Panel BOX
- 4 Panel MAG











Multiple Finishes

Wood veneer, spray painted any RAL colour and more

Fully Configurable

Configure panel types to suit style and wine. Custom sizes available

Simple to Install

Simple split-batten fixing makes installation quick and easy





#### **FEATURE Series**

Contemporary wall panel & peg storage and display

#### Design Detail

- $\bigcirc$  Panel LAB
- (2) Panel NEC
- $\stackrel{\frown}{3}$  Panel BOX
- (4) Panel MAG



















## Key Value Proposition

#### Why Choose Configurable Wine Racks from Cellar Maison?



## **MAISON**



Find Out More



Interested in becoming a DISTRIBUTOR? Get in touch