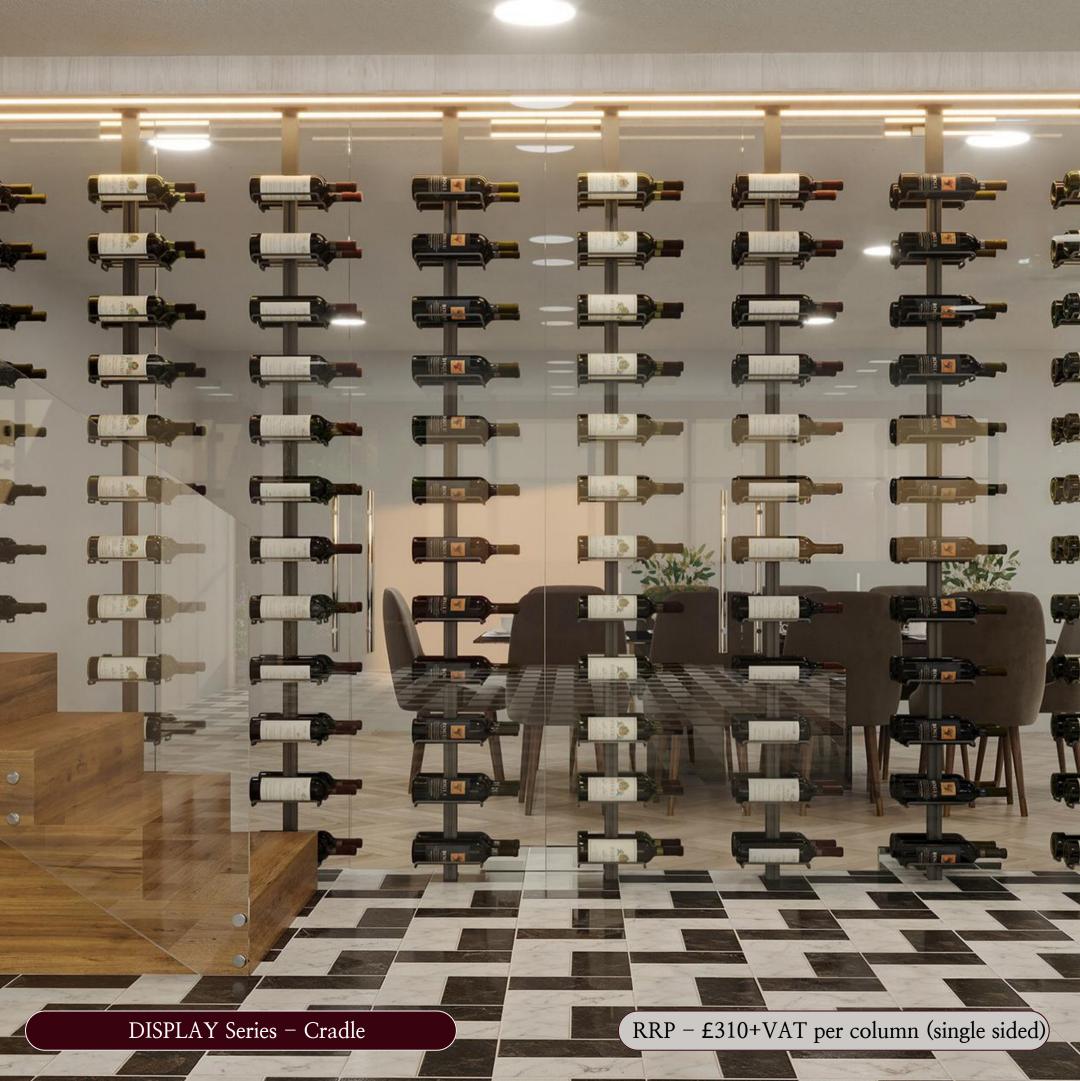

#### **DISPLAY Series**

Stylish & versatile metal wine bottle storage and display

#### **Design Options**

- (1) Cradle
- 2 Multi-Lable
- 3 Multi-Neck
- 4 Stepped

Slim & Durable

No maintenance required, suits contemporary and taditional spaces

Fully Configurable

Adjustable shelving, wall or ceiling mouting, LED integration