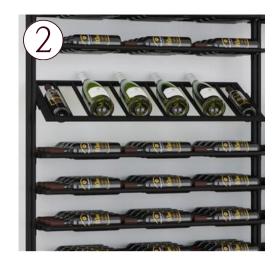

#### LINEAR Series

Stylish & versatile metal wine bottle storage and display

#### Design Options

- $\overbrace{1}$  Horizontal bottle storage shelving (high capacity)
- 2 Angled bottle shelving (Std display or Magnum bottles)
- $\overbrace{3}$  Flat shelf for serving, stemware or decanter (counter space)
- A Narrow width shelving

Slim & Durable

No maintenance required, suits contemporary and taditional spaces

Fully Configurable

Adjustable shelving, wall or ceiling mouting, LED integration

Simple to Install

Trades or handy person can install with just a few tools