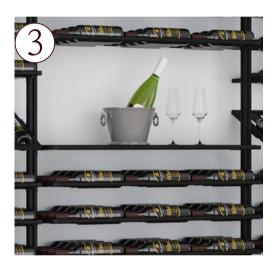

#### Design Options

- $\overbrace{1}$  Horizontal bottle storage shelving (high capacity)
- 2 Angled bottle shelving (Std display or Magnum bottles)
- $\overbrace{3}$  Flat shelf for serving, stemware or decanter (counter space)
- A Narrow width shelving

#### Configurability

The versatility of this system significantly broadens use cases