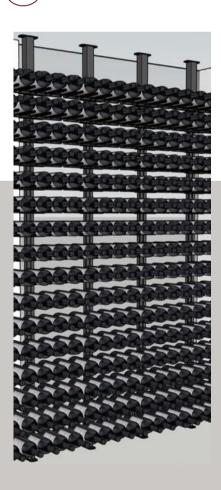

ontal bottle storage shelving (high capacity)
- 2 Angled bottle shelving (Std display or Magnum bottles)
- $\overbrace{3}$  Flat shelf for serving, stemware or decanter (counter space)
- A Narrow width shelving









Slim & Durable

No maintenance required, suits contemporary and taditional spaces

Fully Configurable

Adjustable shelving, wall or ceiling mouting, LED integration

Simple to Install

Trades or handy person can install with just a few tools





#### Configurability

The versatility of this system significantly broadens use cases

#### Design Features - LINEAR & DISPLAY Series

- (1) Wall or Ceiling Mounting Options
- 2 Caters for many different bottle shapes
- (3) Fully height adjustable, catering for high capacity or display
- 4 Integrated LED lighting (optional extra)











Example of a high capacity wine room DISPLAY Series Neck-out option



# MAISON CELLAR MAISON

#### Integrated Lighting - LINEAR or DISPLAY Series

Provision to add LED strip lighting within channel on front sides or back Black difuser profile available, designed to insert within the slot

#### **Lighting Options**

1

REAR FACING - Wash ambient lighting back onto a textured stone wall

2

SIDE FACING – Lighting to showcase the bottle labels



#### **FEATURE Series**

Contemporary wall panel & peg storage and display

#### Design Options

- 1 Panel LAB
- (2) Panel NEC
- $\widehat{3}$  Panel BOX
- 4 Panel MAG











Multiple Finishes

Wood veneer, spray painted any RAL colour and more

Fully Configurable

Configure panel types to suit style and wine. Custom sizes available

S