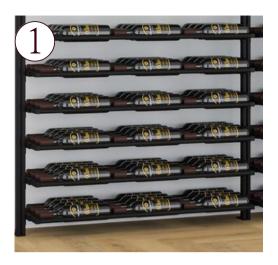

#### LINEAR Series

Stylish & versatile metal wine bottle storage and display

#### Design Options

- $\overbrace{1}$  Horizontal bottle storage shelving (high capacity)
- 2 Angled bottle shelving (Std display or Magnum bottles)
- $\overbrace{3}$  Flat shelf for serving, stemware or decanter (counter space)
- A Narrow width shelving

Slim & Durable

No maintenance required, suits contemporary and taditional spaces

Fully Configurable

Adjustable shelving, wall or ceiling mouting, LED integration

Simple to Install

Trades or handy person can install with just a few tools