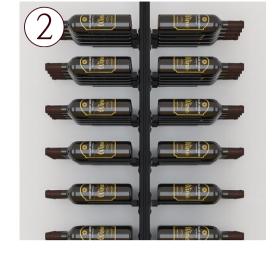

#### LINEAR Series

Stylish & versatile metal wine bottle storage and display

#### Design Options

- $\overbrace{1}$  Horizontal bottle storage shelving (high capacity)
- 2 Angled bottle shelving (Std display or Magnum bottles)
- $\overbrace{3}$  Flat shelf for serving, stemware or decanter (counter space)
- A Narrow width shelving