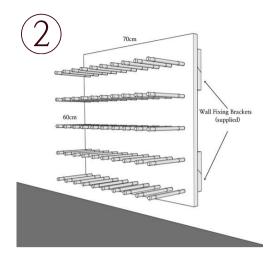

#### LINEAR Series

Stylish & versatile metal wine bottle storage and display

#### Design Options

- $\overbrace{1}$  Horizontal bottle storage shelving (high capacity)
- 2 Angled bottle shelving (Std display or Magnum bottles)
- $\overbrace{3}$  Flat shelf for serving, stemware or decanter (counter space)
- A Narrow width shelving

#### Design Features - LINEAR & DISPLAY Series

- (1) Wall or Ceiling Mounting Options
- 2 Caters for many different bottle shapes
- (3) Fully height adjustable, catering for high capacity or display
- 4 Integrated LED lighting (optional extra)