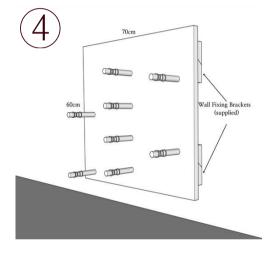

#### Design Features - LINEAR & DISPLAY Series

- (1) Wall or Ceiling Mounting Options
- 2 Caters for many different bottle shapes
- (3) Fully height adjustable, catering for high capacity or display
- 4 Integrated LED lighting (optional extra)