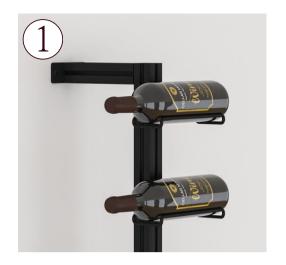

#### **DISPLAY Series**

Stylish & versatile metal wine bottle storage and display

#### **Design Options**

- (1) Cradle
- 2 Multi-Lable
- 3 Multi-Neck
- 4 Stepped

Slim & Durable

No maintenance required, suits contemporary and taditional spaces

Fully Configurable

Adjustable shelving, wall or ceiling mouting, LED integration