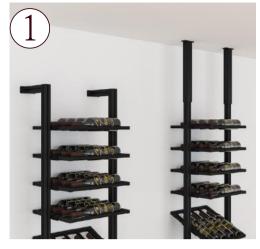

#### Design Features - LINEAR & DISPLAY Series

- (1) Wall or Ceiling Mounting Options
- 2 Caters for many different bottle shapes
- (3) Fully height adjustable, catering for high capacity or display
- 4 Integrated LED lighting (optional extra)