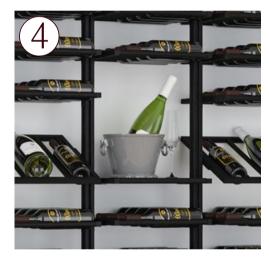

#### Design Options

- $\overbrace{1}$  Horizontal bottle storage shelving (high capacity)
- 2 Angled bottle shelving (Std display or Magnum bottles)
- $\overbrace{3}$  Flat shelf for serving, stemware or decanter (counter space)
- A Narrow width shelving

#### Configurability

The versatility of this system significantly broadens use cases