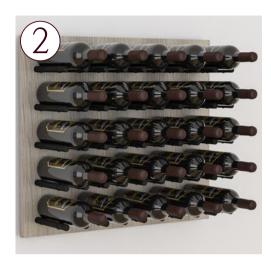

#### **Design Options**

- (1) Cradle
- 2 Multi-Lable
- 3 Multi-Neck
- 4 Stepped

Slim & Durable

No maintenance required, suits contemporary and taditional spaces

Fully Configurable

Adjustable shelving, wall or ceiling mouting, LED integration

#### Design Detail

- $\bigcirc$  Panel LAB
- (2) Panel NEC
- $\stackrel{\frown}{3}$  Panel BOX
- (4) Panel MAG