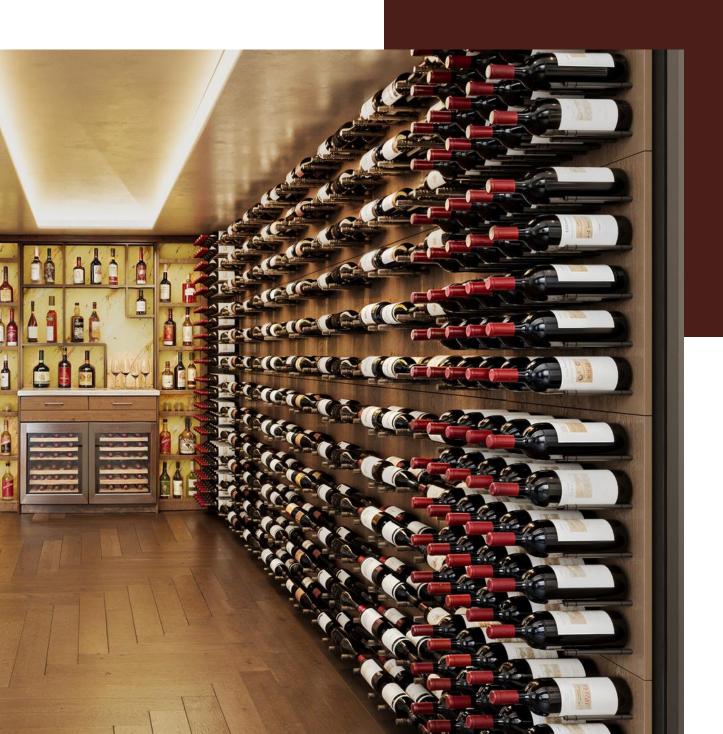

### Configurability

- 1 Wall or Ceiling Mounting Options
- 2 Caters for many different bottle shapes
- 3 Height adjustable for high capacity or aesthetics
- 4 Integrated LED lighting (optional extra)

Example of a high capacity wine room DISPLAY Series Neck-out option