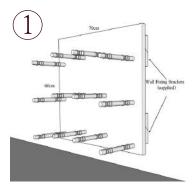

### Design Options

- 1 Cradle
- 2 Multi-Label
- 3 Multi-Neck
- 4 Offset

Slim & Durable

No maintenance required, suits contemporary and taditional spaces

Fully Configurable

Adjustable shelving, wall or ceiling mouting, LED integration

Simple to Install

Trades or handy person can install with just a few tools