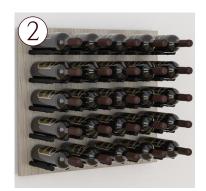

### DISPLAY Series - Cradle

### **DISPLAY** Series

#### Overview

Stylish & versatile metal wine bottle storage and display

### Design Options

- 1 Cradle
- 2 Multi-Label
- 3 Multi-Neck
- 4 Offset

Slim & Durable

No maintenance required, suits contemporary and taditional spaces

Fully Configurable

Adjustable shelving, wall or ceiling mouting, LED integration