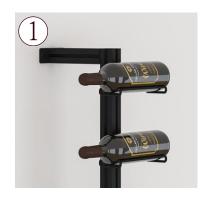

### Design Options

- 1 Cradle
- 2 Multi-Label
- 3 Multi-Neck
- 4 Offset

Slim & Durable

No maintenance required, suits contemporary and taditional spaces

Fully Configurable

Adjustable shelving, wall or ceiling mouting, LED integration

### DISPLAY Series - Cradle