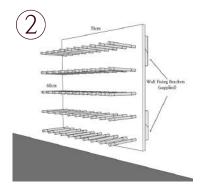

sert within the slot

#### Lighting Options

- 1 REAR FACING Wash ambient lighting back onto a textured stone wall
- 2 SIDE FACING Lighting to showcase the bottle labels



# FEATURE Series

#### Overview

Contemporary wall panel & peg storage and display

#### Design Options

- 1 Panel LAB
- 2 Panel NEC
- 3 Panel BOX
- 4 Panel MAG













Multiple Finishes

Wood veneer, spray painted any RAL colour and more

Fully Configurable

Configure panel types to suit style and wine. Custom sizes available

Simple to Install

Simple split-batten fixing makes installation quick and easy

### FEATURE Series - NEC & LAB Panels





### **FEATURE Series**

Contemporary wall panel & peg storage and display

### **Design Options**

- 1 Panel LAB
- 2 Panel NEC
- **3** Panel BOX
- 4 Panel MAG



















# Key Value Proposition

### Why Choose Configurable Wine Racks from Cellar Maison?

Cost effective Considerably more economical than bespoke, but still customisable

Fully Configurable Extremely versatile, multiple options made simple, integrated LED

Simple to Install Trades or handy person can install with just a few tools

High-end Look & Feel We have not cut corners on quality, strength, durability & aesthetics

Customisation Available Without significant increase in cost and lead time

Established Brand Cellar Maison is viewed by many as the leading expert in the UK

Technical Support Clients and partners receive technical planning and support rescource

Bolt-on Services Climate-control, bespoke elements, cellar doors, installation



# Fast-track your FREE Design TODAY