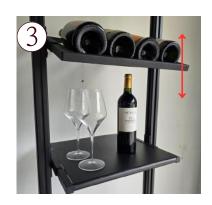

### LINEAR Series

#### Overview

Stylish & versatile metal wine bottle storage and display

#### Design Options

- $1 \quad {\text{Horizontal bottle storage shelving} \atop \text{(High bottle capacity)}}$
- 2 Angled bottle shelving (Standard display or Magnum bottles)
- 3 Counter surface for serving & glassware
- 4 Narrow width shelving option

5

Slim & Durable

No maintenance required, suits contemporary and taditional spaces

Fully Configurable

Adjustable shelving, wall or ceiling mouting, LED integration

Simple to Install

Trades or handy person can install with just a few tools