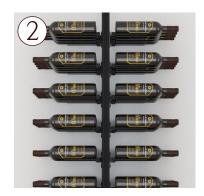

### Design Options

- 1 Cradle
- 2 Multi-Label
- 3 Multi-Neck
- 4 Offset

Slim & Durable

No maintenance required, suits contemporary and taditional spaces

Fully Configurable

Adjustable shelving, wall or ceiling mouting, LED integration

### DISPLAY Series - Customised