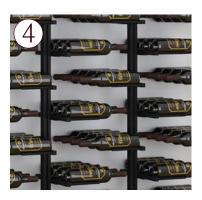

### LINEAR Series - Angled Display

#### Design Options

- $1 \quad {\text{Horizontal bottle storage shelving} \atop \text{(High bottle capacity)}}$
- 2 Angled bottle shelving (Standard display or Magnum bottles)
- 3 Counter surface for serving & glassware
- 4 Narrow width shelving option