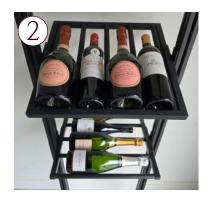

### **DISPLAY** Series

#### Overview

Stylish & versatile metal wine bottle storage and display

### Design Options

- 1 Cradle
- 2 Multi-Label
- 3 Multi-Neck
- 4 Offset

Slim & Durable

No maintenance required, suits contemporary and taditional spaces

Fully Configurable

Adjustable shelving, wall or ceiling mouting, LED integration