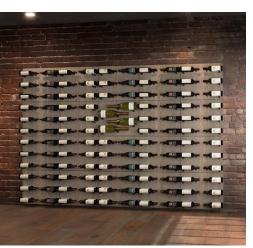

### Configurability

- 1 Wall or Ceiling Mounting Options
- 2 Caters for many different bottle shapes
- 3 Height adjustable for high capacity or aesthetics
- 4 Integrated LED lighting (optional extra)

Example of a high capacity wine room DISPLAY Series Neck-out option