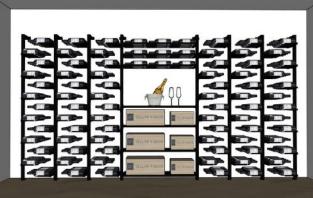

### Configurability

- 1 Wall or Ceiling Mounting Options
- 2 Caters for many different bottle shapes
- 3 Height adjustable for high capacity or aesthetics
- 4 Integrated LED lighting (optional extra)

Example of a high capacity wine room DISPLAY Series Neck-out option

DISPLAY & LINEAR Series Mix & Match

**Endless Configurability** 