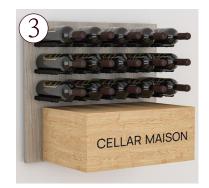

### FEATURE Series - NEC & LAB Panels

#### Overview

Contemporary wall panel & peg storage and display

#### Design Options

- 1 Panel LAB
- 2 Panel NEC
- 3 Panel BOX
- 4 Panel MAG

Multiple Finishes

Wood veneer, spray painted any RAL colour and more

Fully Configurable

Configure panel types to suit style and wine. Custom sizes available