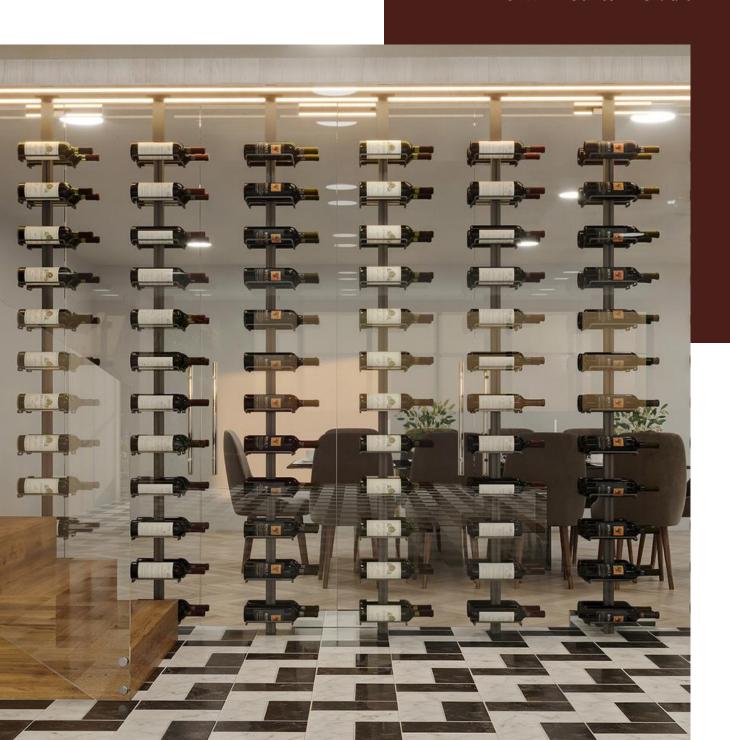

### Configurability

- 1 Wall or Ceiling Mounting Options
- 2 Caters for many different bottle shapes
- 3 Height adjustable for high capacity or aesthetics
- 4 Integrated LED lighting (optional extra)

Example of a high capacity wine room DISPLAY Series Neck-out option

DISPLAY & LINEAR Series Mix & Match

**Endless Configurability** 