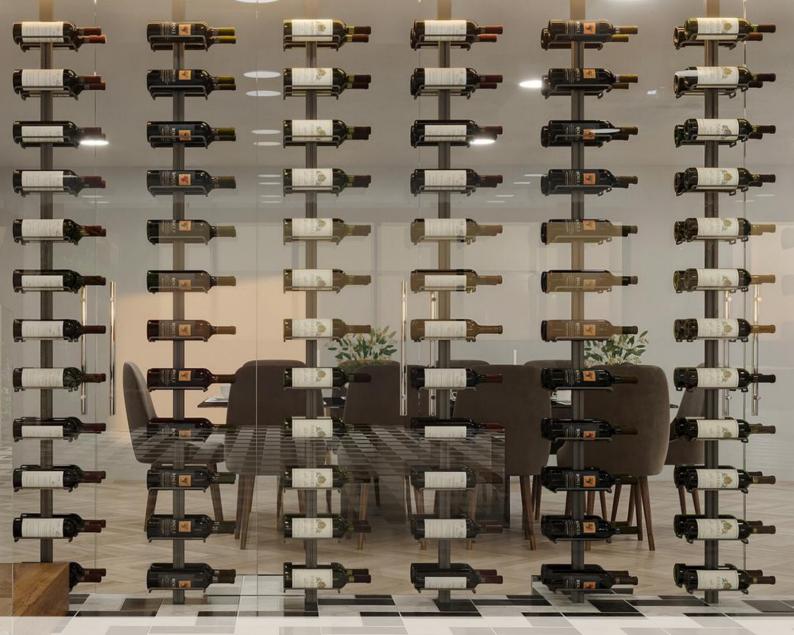

#### Overview

Stylish & versatile metal wine bottle storage and display

### Design Options

- 1 Cradle
- 2 Multi-Label
- 3 Multi-Neck
- 4 Offset

Slim & Durable

No maintenance required, suits contemporary and taditional spaces

Fully Configurable

Adjustable shelving, wall or ceiling mouting, LED integration

Simple to Install

Trades or handy person can install with just a few tools

### Configurability

- 1 Wall or Ceiling Mounting Options
- 2 Caters for many different bottle shapes
- 3 Height adjustable for high capacity or aesthetics
- 4 Integrated LED lighting (optional extra)

Example of a high capacity wine room DISPLAY Series Neck-out option