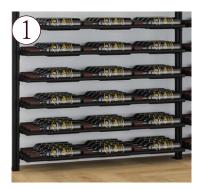

#### Design Options

- $1 \quad {\text{Horizontal bottle storage shelving} \atop \text{(High bottle capacity)}}$
- 2 Angled bottle shelving (Standard display or Magnum bottles)
- 3 Counter surface for serving & glassware
- 4 Narrow width shelving option

5

Slim & Durable

No maintenance required, suits contemporary and taditional spaces

Fully Configurable

Adjustable shelving, wall or ceiling mouting, LED integration

Simple to Install

Trades or handy person can install with just a few tools