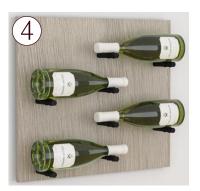

### FEATURE Series - NEC & LAB Panels

# FEATURE Series

#### Overview

Contemporary wall panel & peg storage and display

#### Design Options

- 1 Panel LAB
- 2 Panel NEC
- 3 Panel BOX
- 4 Panel MAG

Multiple Finishes

Wood veneer, spray painted any RAL colour and more

Fully Configurable

Configure panel types to suit style and wine. Custom sizes available