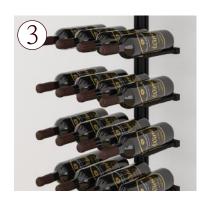

### DISPLAY Series - Cradle

### Design Options

- 1 Cradle
- 2 Multi-Label
- 3 Multi-Neck
- 4 Offset

Slim & Durable

No maintenance required, suits contemporary and taditional spaces

Fully Configurable

Adjustable shelving, wall or ceiling mouting, LED integration