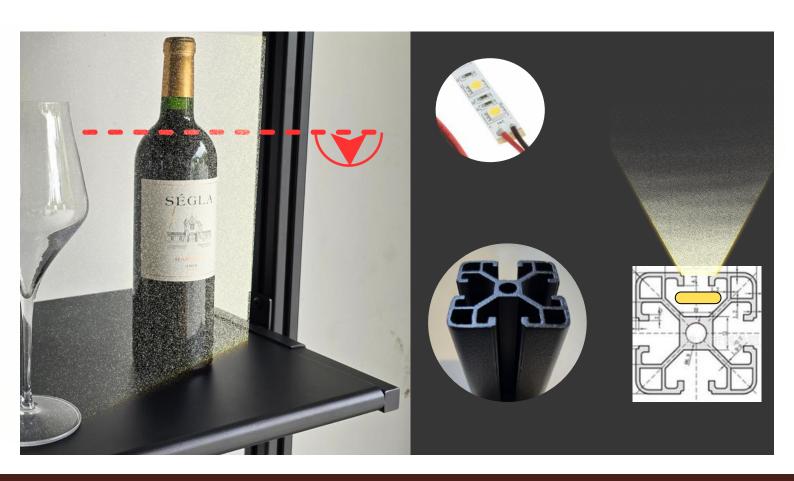

### Integrated Lighting – LINEAR or DISPLAY Series

Provision to add LED strip lighting within channel on front sides or back Black difuser profile available, designed to insert within the slot

#### Lighting Options

- 1 REAR FACING Wash ambient lighting back onto a textured stone wall
- 2 SIDE FACING Lighting to showcase the bottle labels