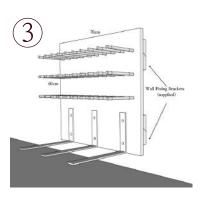

### Design Options

- 1 Cradle
- 2 Multi-Label
- 3 Multi-Neck
- 4 Offset

Slim & Durable

No maintenance required, suits contemporary and taditional spaces

Fully Configurable

Adjustable shelving, wall or ceiling mouting, LED integration

Simple to Install

Trades or handy person can install with just a few tools