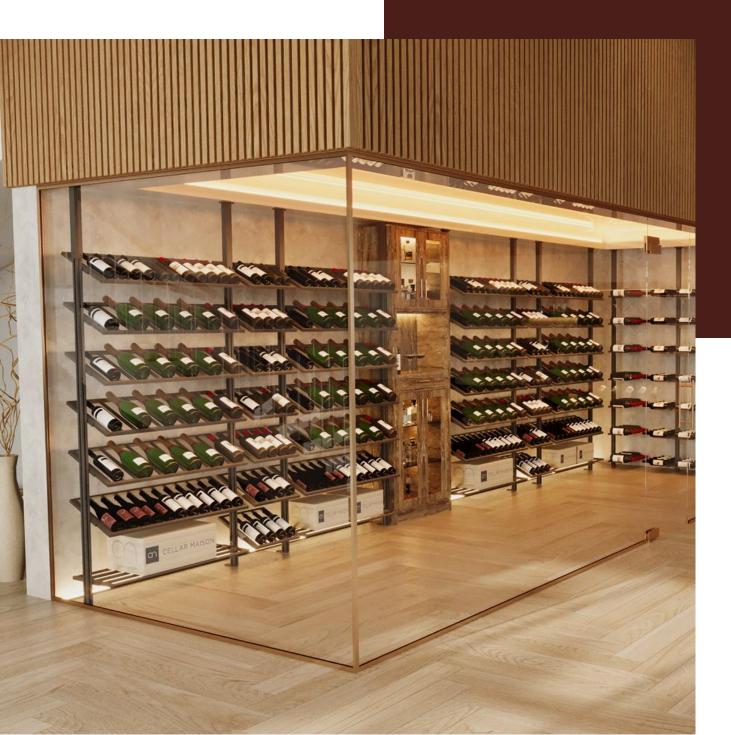

### LINEAR Series

#### Overview

Stylish & versatile metal wine bottle storage and display

#### Design Options

- $1 \quad {\text{Horizontal bottle storage shelving} \atop \text{(High bottle capacity)}}$
- 2 Angled bottle shelving (Standard display or Magnum bottles)
- 3 Counter surface for serving & glassware
- 4 Narrow width shelving option

5

Slim & Durable

No maintenance required, suits contemporary and taditional spaces

Fully Configurable

Adjustable shelving, wall or ceiling mouting, LED integration

Simple to Install

Trades or handy person can install with just a few tools