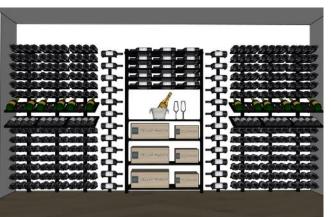

#### **DISPLAY & LINEAR Series**

The versatility of this system significantly broadens use cases

### Configurability

- 1 Wall or Ceiling Mounting Options
- 2 Caters for many different bottle shapes
- 3 Height adjustable for high capacity or aesthetics
- 4 Integrated LED lighting (optional extra)

Example of a high capacity wine room DISPLAY Series Neck-out option

DISPLAY & LINEAR Series Mix & Match

**Endless Configurability** 