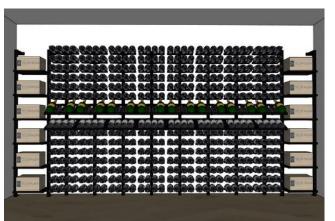

### LINEAR Series

#### Overview

Stylish & versatile metal wine bottle storage and display

#### Design Options

- $1 \quad {\text{Horizontal bottle storage shelving} \atop \text{(High bottle capacity)}}$
- 2 Angled bottle shelving (Standard display or Magnum bottles)
- 3 Counter surface for serving & glassware
- 4 Narrow width shelving option

5

Slim & Durable

No maintenance required, suits contemporary and taditional spaces

Fully Configurable

Adjustable shelving, wall or ceiling mouting, LED integration

Simple to Install

Trades or handy person can install with just a few tools