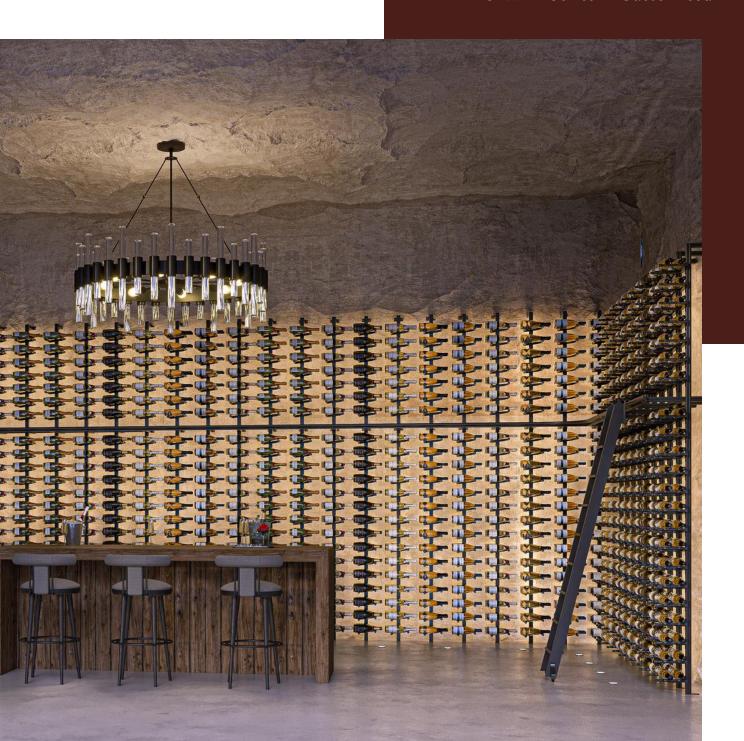

#### Design Options

- $1 \quad {\text{Horizontal bottle storage shelving} \atop \text{(High bottle capacity)}}$
- 2 Angled bottle shelving (Standard display or Magnum bottles)
- 3 Counter surface for serving & glassware
- 4 Narrow width shelving option

5

Slim & Durable

No maintenance required, suits contemporary and taditional spaces

Fully Configurable

Adjustable shelving, wall or ceiling mouting, LED integration

Simple to Install

Trades or handy person can install with just a few tools