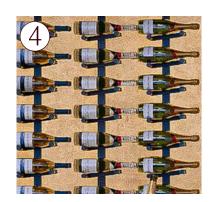

### Configurability

- 1 Wall or Ceiling Mounting Options
- 2 Caters for many different bottle shapes
- 3 Height adjustable for high capacity or aesthetics
- 4 Integrated LED lighting (optional extra)

Example of a high capacity wine room DISPLAY Series Neck-out option