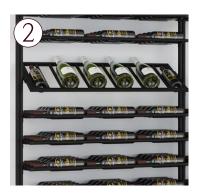

#### Design Options

- $1 \quad {\text{Horizontal bottle storage shelving} \atop \text{(High bottle capacity)}}$
- 2 Angled bottle shelving (Standard display or Magnum bottles)
- 3 Counter surface for serving & glassware
- 4 Narrow width shelving option

5

Slim & Durable

No maintenance required, suits contemporary and taditional spaces

Fully Configurable

Adjustable shelving, wall or ceiling mouting, LED integration

Simple to Install

Trades or handy person can install with just a few tools