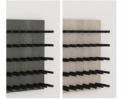

### LINEAR Series - Angled Display

#### Overview

Stylish & versatile metal wine bottle storage and display

#### Design Options

- $1 \quad {\text{Horizontal bottle storage shelving} \atop \text{(High bottle capacity)}}$
- 2 Angled bottle shelving (Standard display or Magnum bottles)
- 3 Counter surface for serving & glassware
- 4 Narrow width shelving option