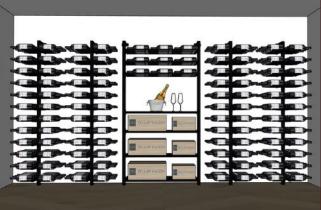

# FEATURE Series

#### Overview

Contemporary wall panel & peg storage and display

#### Design Options

- 1 Panel LAB
- 2 Panel NEC
- 3 Panel BOX
- 4 Panel MAG

Multiple Finishes

Wood veneer, spray painted any RAL colour and more

Fully Configurable

Configure panel types to suit style and wine. Custom sizes available