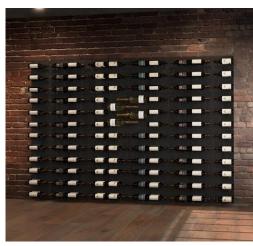

#### Overview

Stylish & versatile metal wine bottle storage and display

### Design Options

- 1 Cradle
- 2 Multi-Label
- 3 Multi-Neck
- 4 Offset

Slim & Durable

No maintenance required, suits contemporary and taditional spaces

Fully Configurable

Adjustable shelving, wall or ceiling mouting, LED integration

Simple to Install

Trades or handy person can install with just a few tools