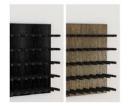

### DISPLAY Series - Cradle

#### Overview

Stylish & versatile metal wine bottle storage and display

### Design Options

- 1 Cradle
- 2 Multi-Label
- 3 Multi-Neck
- 4 Offset

Slim & Durable

No maintenance required, suits contemporary and taditional spaces

Fully Configurable

Adjustable shelving, wall or ceiling mouting, LED integration