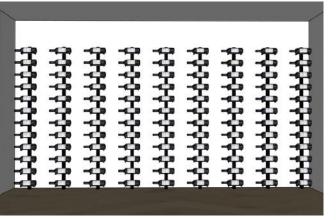

### LINEAR Series

#### Overview

Stylish & versatile metal wine bottle storage and display

#### Design Options

- $1 \quad {\text{Horizontal bottle storage shelving} \atop \text{(High bottle capacity)}}$
- 2 Angled bottle shelving (Standard display or Magnum bottles)
- 3 Counter surface for serving & glassware
- 4 Narrow width shelving option