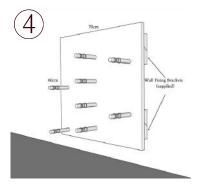

rt within the slot

#### Lighting Options

- 1 REAR FACING Wash ambient lighting back onto a textured stone wall
- 2 SIDE FACING Lighting to showcase the bottle labels



# FEATURE Series

#### Overview

Contemporary wall panel & peg storage and display

#### Design Options

- 1 Panel LAB
- 2 Panel NEC
- 3 Panel BOX
- 4 Panel MAG













Multiple Finishes

Wood veneer, spray painted any RAL colour and more

Fully Configurable

Configure panel types to suit style and wine. Custom sizes available

Simple to Install

Simple split-batten fixing makes installation quick and easy

### FEATURE Series - NEC & LAB Panels





### **FEATURE Series**

Contemporary wall panel & peg storage and display

### **Design Options**

- 1 Panel LAB
- 2 Panel NEC
- **3** Panel BOX
- 4 Panel MAG



















# Key Value Proposition

### Why Choose Configurable Wine Racks from Cellar Maison?

Cost effective Considerably more economical than bespoke, but still customisable

Fully Configurable Extremely versatile, multiple options made simple, integrated LED

Simple to Install Trades or handy person can install with just a few tools

High-end Look & Feel We have not cut corners on quality, strength, durability & aesthetics

Customisation Available Without significant increase in cost and lead time

Established Brand Cellar Maison is viewed by many as the leading expert in the UK

Technical Support Clients and partners receive technical planning and support rescource

Bolt-on Services Climate-control, bespoke elements, cellar doors, installation



# Fast-track your FREE Design TODAY