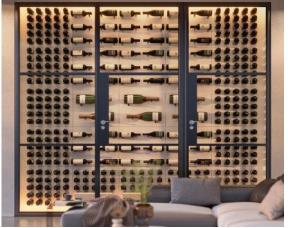

ithin the slot

#### Lighting Options

- 1 REAR FACING Wash ambient lighting back onto a textured stone wall
- 2 SIDE FACING Lighting to showcase the bottle labels



# FEATURE Series

#### Overview

Contemporary wall panel & peg storage and display

#### Design Options

- 1 Panel LAB
- 2 Panel NEC
- 3 Panel BOX
- 4 Panel MAG













Multiple Finishes

Wood veneer, spray painted any RAL colour and more

Fully Configurable

Configure panel types to suit style and wine. Custom sizes available

Simple to Install

Simple split-batten fixing makes installation quick and easy

### FEATURE Series - NEC & LAB Panels





### **FEATURE Series**

Contemporary wall panel & peg storage and display

### **Design Options**

- 1 Panel LAB
- 2 Panel NEC
- **3** Panel BOX
- 4 Panel MAG



















# Key Value Proposition

### Why Choose Configurable Wine Racks from Cellar Maison?

Cost effective Considerably more economical than bespoke, but still customisable

Fully Configurable Extremely versatile, multiple options made simple, integrated LED

Simple to Install Trades or handy person can install with just a few tools

High-end Look & Feel We have not cut corners on quality, strength, durability & aesthetics

Customisation Available Without significant increase in cost and lead time

Established Brand Cellar Maison is viewed by many as the leading expert in the UK

Technical Support Clients and partners receive technical planning and support rescource

Bolt-on Services Climate-control, bespoke elements, cellar doors, installation



# Fast-track your FREE Design TODAY