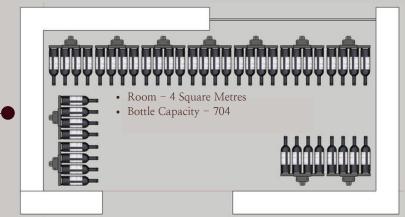

### Configurability

- 1 Wall or Ceiling Mounting Options
- 2 Caters for many different bottle shapes
- 3 Height adjustable for high capacity or aesthetics
- 4 Integrated LED lighting (optional extra)

Example of a high capacity wine room DISPLAY Series Neck-out option