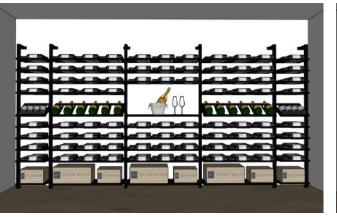

# FEATURE Series

#### Overview

Contemporary wall panel & peg storage and display

#### Design Options

- 1 Panel LAB
- 2 Panel NEC
- 3 Panel BOX
- 4 Panel MAG

Multiple Finishes

Wood veneer, spray painted any RAL colour and more

Fully Configurable

Configure panel types to suit style and wine. Custom sizes available