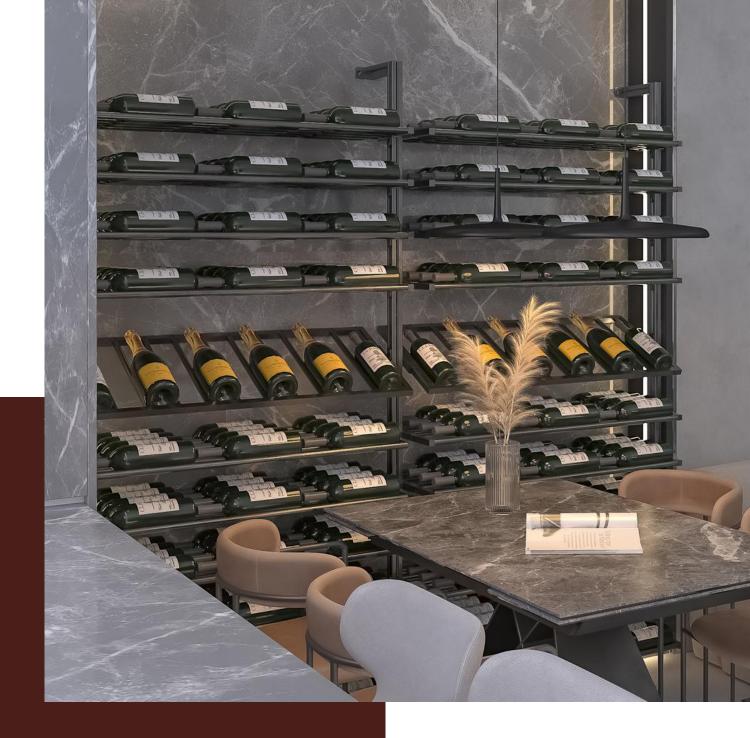

# FEATURE Series

#### Overview

Contemporary wall panel & peg storage and display

#### Design Options

- 1 Panel LAB
- 2 Panel NEC
- 3 Panel BOX
- 4 Panel MAG

Multiple Finishes

Wood veneer, spray painted any RAL colour and more

Fully Configurable

Configure panel types to suit style and wine. Custom sizes available