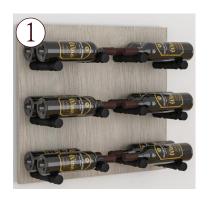

### DISPLAY Series - Cradle

#### Overview

Stylish & versatile metal wine bottle storage and display

### Design Options

- 1 Cradle
- 2 Multi-Label
- 3 Multi-Neck
- 4 Offset

Slim & Durable

No maintenance required, suits contemporary and taditional spaces

Fully Configurable

Adjustable shelving, wall or ceiling mouting, LED integration