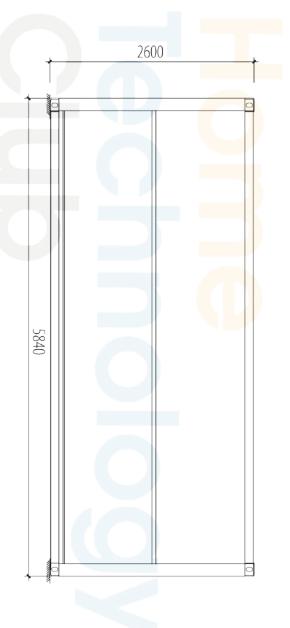

# **EXTERIOR DRAWING**

#### PRODUCT DIMENSIONS

- Area: 14.2m<sup>2</sup> Interior area
- Exterior: 5.84m(L) \* 2.5m(W) \* 2.6m(H)
- Weight: Approximately 1 tonne