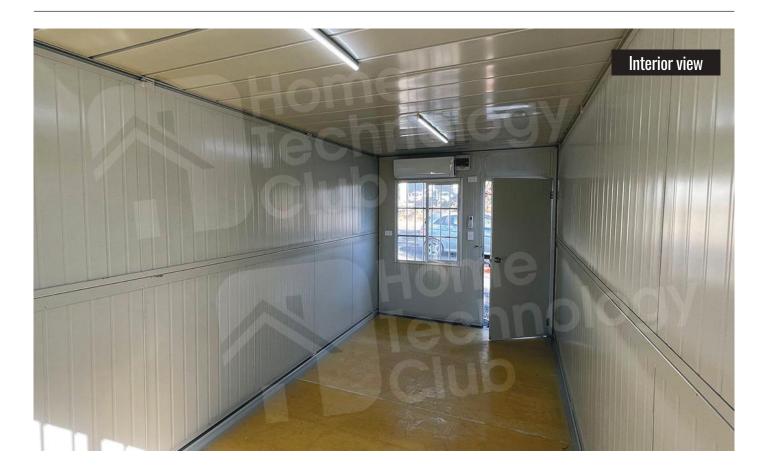

# POP-UP CONTAINER UNIT RUBY20

# RUBY20

# Pop-up Container Unit







RUBY20 Pop-up Container Unit





# RUBY20

### Pop-up Container Unit



#### PRODUCT SPECIFICATIONS

- Structure: Galvanised square tube steel
- Walls: 40mm EPS sandwich panel, polystyrene & galvanised steel
- Ceiling: 100mm EPS sandwich panel, polystyrene & galvanised steel
- Flooring: 18mm fibre cement subfloor board base, pre-fitted to steel frame
- Doors: Lockable steel swing door
- Windows: Double glazed, Aluminium alloy frame & security bars
- Electrical: Two power outlets, one light switch & electrical box

#### PRODUCT DIMENSIONS

- Area: 14.2m<sup>2</sup> Interior area
- Exterior: 5.84m(L) \* 2.5m(W) \* 2.6m(H)
- Weight: Approximately 1 tonne

#### **EXTRA ADD-ONS**

- LED Tube / Batten lights
- Gree Bora 2.5kW Split System Reserve Cycle Inverter + Wifi Air Conditioner

# **I