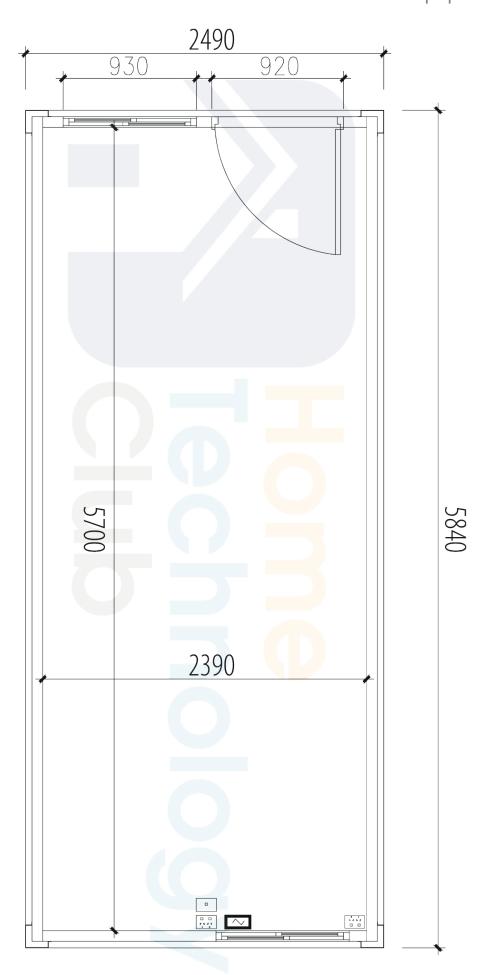

#### PRODUCT DIMENSIONS

- Area: 14.2m<sup>2</sup> Interior area
- Exterior: 5.84m(L) \* 2.5m(W) \* 2.6m(H)
- Weight: Approximately 1 tonne

# **INTERIOR FLOORPLAN**