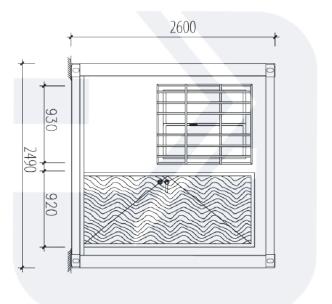

#### PRODUCT DIMENSIONS

- Area: 14.2m<sup>2</sup> Interior area
- Exterior: 5.84m(L) \* 2.5m(W) \* 2.6m(H)
- Weight: Approximately 1 tonne

# **EXTERIOR DRAWING**