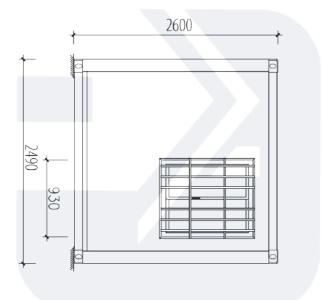

#### PRODUCT DIMENSIONS

- Area: 14.2m<sup>2</sup> Interior area
- Exterior: 5.84m(L) \* 2.5m(W) \* 2.6m(H)
- Weight: Approximately 1 tonne

# **EXTERIOR DRAWING**