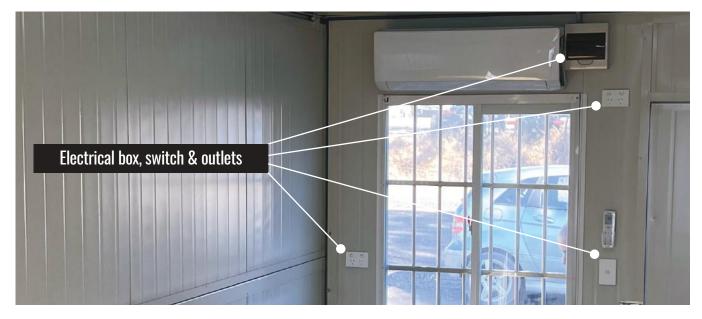

#### PRODUCT SPECIFICATIONS

- Structure: Galvanised square tube steel
- Walls: 40mm EPS sandwich panel, polystyrene & galvanised steel
- Ceiling: 100mm EPS sandwich panel, polystyrene & galvanised steel
- Flooring: 18mm fibre cement subfloor board base, pre-fitted to steel frame
- Doors: Lockable steel swing door
- Windows: Double glazed, Aluminium alloy frame & security bars
- Electrical: Two power outlets, one light switch & electrical box