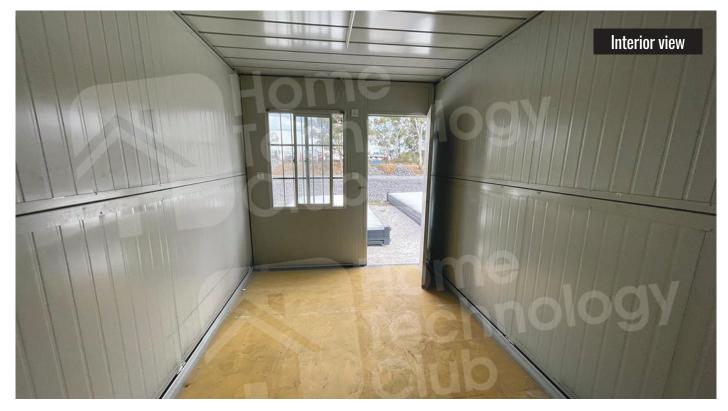

# POP-UP CONTAINER UNIT RUBY20

# RUBY20

# Pop-up Container Unit







RUBY20 Pop-up Container Unit





# RUBY20

### Pop-up Container Unit



#### PRODUCT SPECIFICATIONS

- Structure: Galvanised square tube steel
- Walls: 40mm EPS sandwich panel, polystyrene & galvanised steel
- Ceiling: 100mm EPS sandwich panel, polystyrene & galvanised steel
- Flooring: 18mm fibre cement subfloor board base, pre-fitted to steel frame
- Doors: Lockable steel swing door
- Windows: Double glazed, Aluminium alloy frame & security bars
- Electrical: Two power outlets, one light switch & electrical box

#### PRODUCT DIMENSIONS

- Area: 14.2m<sup>2</sup> Interior area
- Exterior: 5.84m(L) \* 2.5m(W) \* 2.6m(H)
- Weight: Approximately 1 tonne

#### **EXTRA ADD-ONS**

- LED Tube / Batten lights
- Gree Bora 2.5kW Split System Reserve Cycle Inverter + Wifi Air Conditioner

# **INT