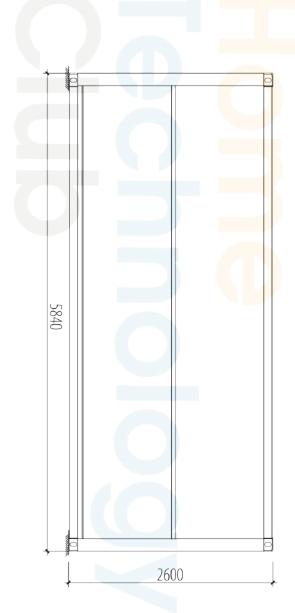

# **EXTERIOR DRAWING**

#### PRODUCT DIMENSIONS

- Area: 14.2m<sup>2</sup> Interior area
- Exterior: 5.84m(L) \* 2.5m(W) \* 2.6m(H)
- Weight: Approximately 1 tonne