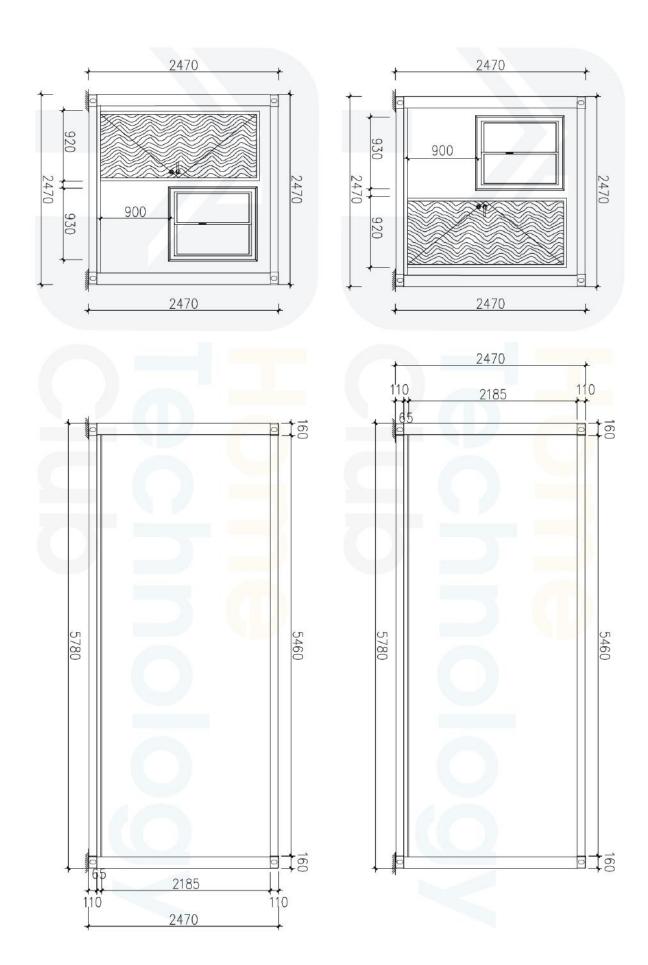

## **EXTERIOR DRAWING**

#### PRODUCT DIMENSIONS

- Area: 14.2m<sup>2</sup> Interior area
- Exterior: 5.84m(L) \* 2.5m(W) \* 2.6m(H)
- Weight: Approximately 1 tonne