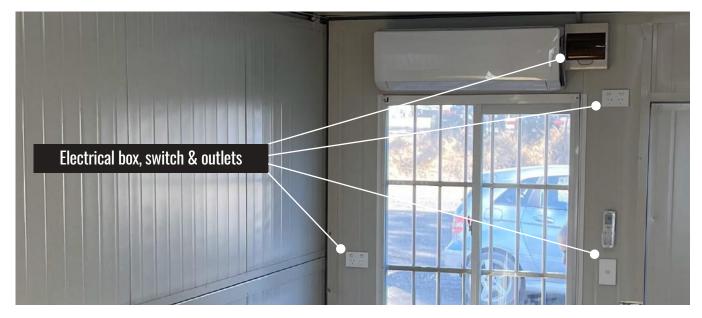

#### PRODUCT SPECIFICATIONS

- Structure: Galvanised square tube steel
- Walls: 40mm EPS sandwich panel, polystyrene & galvanised steel
- Ceiling: 100mm EPS sandwich panel, polystyrene & galvanised steel
- Flooring: 18mm fibre cement subfloor board base, pre-fitted to steel frame, PVC lino overlay (pre-laid)
- Doors: 2 Steel doors with handle and lock
- Windows: Double glazed, Aluminium alloy frame & security bars
- Folding Hinge: Galvanised steel
- Electrical: Two power outlets, one light switch & electrical box
- 2x T5 LED Tube lights
- Gree Bora 2.5kW Split System Reserve Cycle Inverter + Wifi Air Con