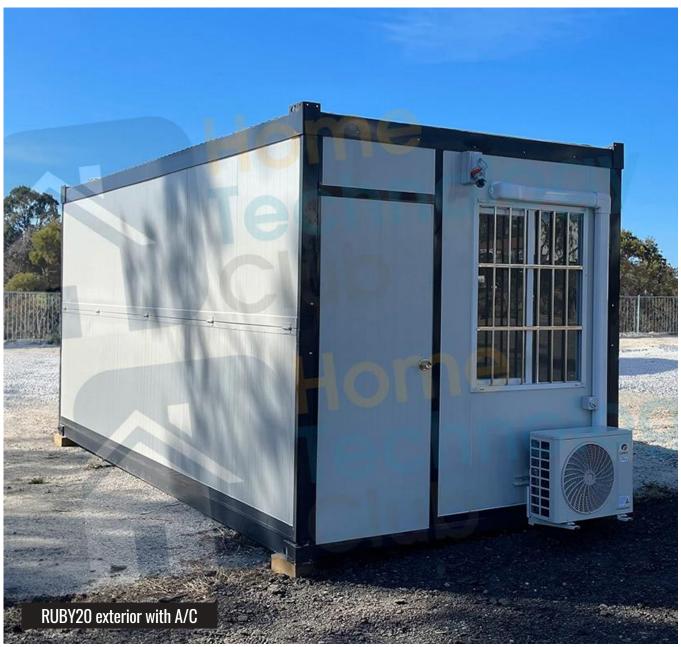

#### PRODUCT SPECIFICATIONS

- Structure: Galvanised square tube steel
- Walls: 40mm EPS sandwich panel, polystyrene & galvanised steel
- Ceiling: 100mm EPS sandwich panel, polystyrene & galvanised steel
- Flooring: 18mm fibre cement subfloor board base, pre-fitted to steel frame, PVC lino overlay (pre-laid)
- Doors: 2 Steel doors with handle and lock
- Windows: Double glazed, Aluminium alloy frame & security bars
- Folding Hinge: Galvanised steel
- Electrical: Two power outlets, one light switch & electrical box
- 2x T5 LED Tube lights
- Gree Bora 2.5kW Split System Reserve Cycle Inverter + Wifi Air Con

#### PRODUCT DIMENSIONS

- Area: 14.2m<sup>2</sup> Interior area
- Exterior: 5.84m(L) \* 2.5m(W) \* 2.6m(H)
- Weight: Approximately 1 tonne

## **EXTERIOR DRAWING**