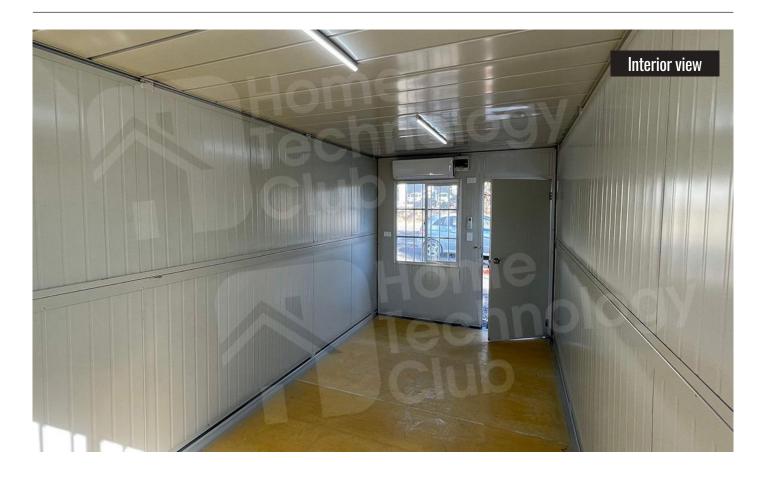

POP-UP CONTAINER UNIT RUBY20

# RUBY20

## Pop-up Container Unit







RUBY20 Pop-up Container Unit





## RUBY20

### Pop-up Container Unit



#### PRODUCT SPECIFICATIONS

- Structure: Galvanised square tube steel
- Walls: 40mm EPS sandwich panel, polystyrene & galvanised steel
- Ceiling: 100mm EPS sandwich panel, polystyrene & galvanised steel
- Flooring: 18mm fibre cement subfloor board base, pre-fitted to steel frame, PVC lino overlay (pre-laid)
- Doors: 2 Steel doors with handle and lock
- Windows: Double glazed, Aluminium alloy frame & security bars
- Folding Hinge: Galvanised steel
- Electrical: Two power outlets, one light switch & electrical box
- 2x T5 LED Tube lights
- Gree Bora 2.5kW Split System Reserve Cycle Inverter + Wifi Air Con

#### PRODUCT DIMENSIONS

- Area: 14.2m<sup>2</sup> Interior area
- Exterior: 5.84m(L) \* 2.5m(W) \* 2.6m(H)
-