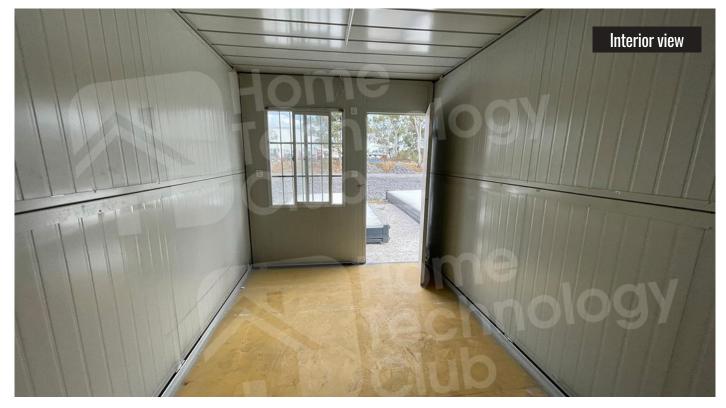

POP-UP CONTAINER UNIT RUBY20

# RUBY20

## Pop-up Container Unit







RUBY20 Pop-up Container Unit





## RUBY20

### Pop-up Container Unit



#### PRODUCT SPECIFICATIONS

- Structure: Galvanised square tube steel
- Walls: 40mm EPS sandwich panel, polystyrene & galvanised steel
- Ceiling: 100mm EPS sandwich panel, polystyrene & galvanised steel
- Flooring: 18mm fibre cement subfloor board base, pre-fitted to steel frame, PVC lino overlay (pre-laid)
- Doors: 2 Steel doors with handle and lock
- Windows: Double glazed, Aluminium alloy frame & security bars
- Folding Hinge: Galvanised steel
- Electrical: Two power outlets, one light switch & electrical box
- 2x T5 LED Tube lights
- Gree Bora 2.5kW Split System Reserve Cycle Inverter + Wifi Air Con

#### PRODUCT DIMENSIONS

- Area: 14.2m<sup>2</sup> Interior area
- Exterior: 5.84m(L) \* 2.5m(W) \* 2.6m(H)
- W