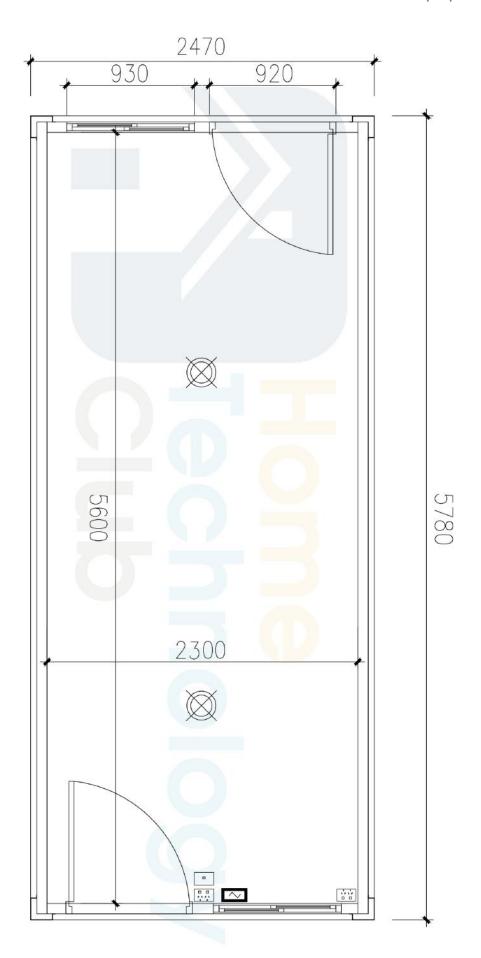

## **INTERIOR FLOORPLAN**

#### PRODUCT DIMENSIONS

- Area: 14.2m<sup>2</sup> Interior area
- Exterior: 5.84m(L) \* 2.5m(W) \* 2.6m(H)
- Weight: Approximately 1 tonne