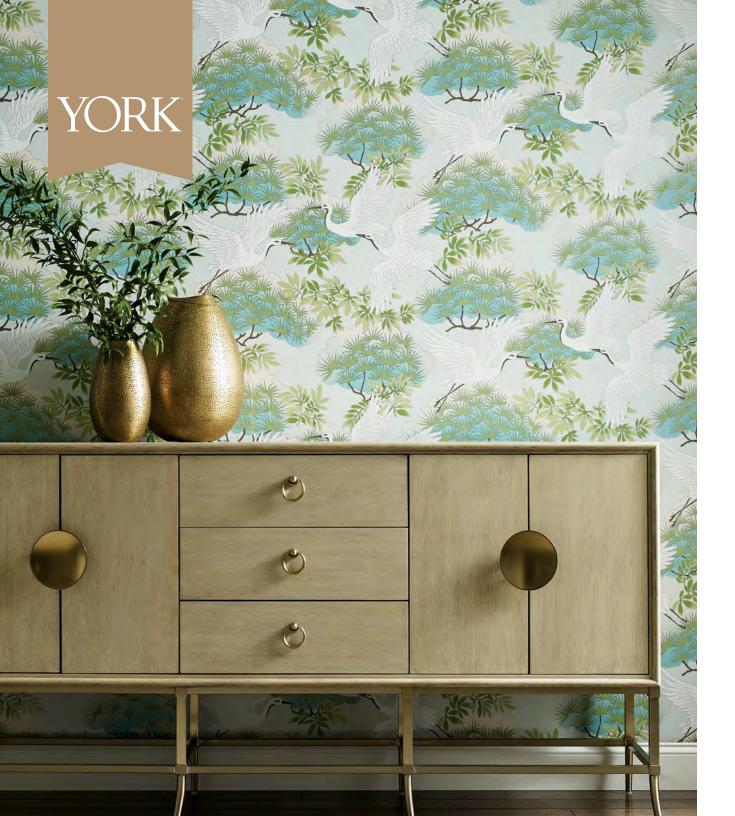

#### **KEY IMAGES**

#### WHY TEA GARDEN?

- Currently en vogue, all things of Asian influence are dominating classic and modern themes alike (the Collection)
- A menagerie of exotic animals and vintage birds, all with archival and Art Deco leanings, begin to create new forms of classic style (Patterns **Tibetan Tiger, Sprig & Heron**)
- Geometrics are inspired by organic sources and hand-loomed weaves (Patterns Bantam Tile, Oriental Lattice, Fretwork)
- The new Maximalism style of pattern mixing and opulent layering embraces the enduring classic appeal of chinoiserie (Pattern **Chinoiserie**)
- Natural handmade grasses keep their fresh edge with the incorporation of Asian inspired color (Patterns Masaka, Imperial, Sisal, Petite Sisal, Grasscloth)
- Waves and weaves still make the perfect layering anchor (Patterns Kimono, Threaded Gold)
- Wood veneers and panel screens are emerging as a new trend designed to define open areas by adding warm elegance (Pattern Teahouse Panel)
- Asian rainforests expand on the tropical leaf silhouette trend (Patterns Willow Branches, Persimmon Leaf)
- Murals with classic Asian scenic motifs still dominate upmarket interiors (Mural Misty Mountain)
- Florals derived from archival inspirations continue to represent a romantic Bohemian signature (Pattern French Marigold)