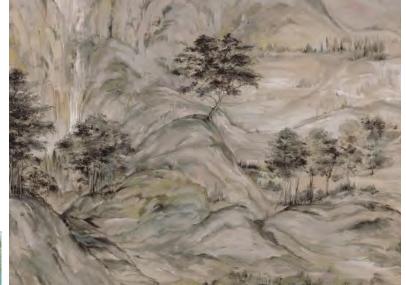

#### WHY TEA GARDEN?

- Currently en vogue, all things of Asian influence are dominating classic and modern themes alike (the Collection)
- A menagerie of exotic animals and vintage birds, all with archival and Art Deco leanings, begin to create new forms of classic style (Patterns **Tibetan Tiger, Sprig & Heron**)
- Geometrics are inspired by organic sources and hand-loomed weaves (Patterns Bantam Tile, Oriental Lattice, Fretwork)
- The new Maximalism style of pattern mixing and opulent layering embraces the enduring classic appeal of chinoiserie (Pattern **Chinoiserie**)
- Natural handmade grasses keep their fresh edge with the incorporation of Asian inspired color (Patterns Masaka, Imperial, Sisal, Petite Sisal, Grasscloth)
- Waves and weaves still make the perfect layering anchor (Patterns Kimono, Threaded Gold)
- Wood veneers and panel screens are emerging as a new trend designed to define open areas by adding warm elegance (Pattern Teahouse Panel)
- Asian rainforests expand on the tropical leaf silhouette trend (Patterns Willow Branches, Persimmon Leaf)
- Murals with classic Asian scenic motifs still dominate upmarket interiors (Mural Misty Mountain)
- Florals derived from archival inspirations continue to represent a romantic Bohemian signature (Pattern French Marigold)