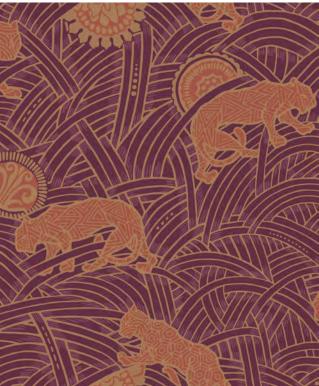

#### **KEY IMAGES**

#### WHY TEA GARDEN?

- Currently en vogue, all things of Asian influence are dominating classic and modern themes alike (the Collection)
- A menagerie of exotic animals and vintage birds, all with archival and Art Deco leanings, begin to create new forms of classic style (Patterns **Tibetan Tiger, Sprig & Heron**)
- Geometrics are inspired by organic sources and hand-loomed weaves (Patterns Bantam Tile, Oriental Lattice, Fretwork)
- The new Maximalism style of pattern mixing and opulent layering embraces the enduring classic appeal of chinoiserie (Pattern **Chinoiserie**)
- Natural handmade grasses keep their fresh edge with the incorporation of Asian inspired color (Patterns Masaka, Imperial, Sisal, Petite Sisal, Grasscloth)
- Waves and weaves still make the perfect layering anchor (Patterns Kimono, Threaded Gold)
- Wood veneers and panel screens are emerging as a new trend designed to define open areas by adding warm elegance (Pattern Teahouse Panel)
- Asian rainforests expand on the tropical leaf silhouette trend (Patterns Willow Branches, Persimmon Leaf)
- Murals with classic Asian scenic motifs still dominate upmarket interiors (Mural Misty Mountain)
- Florals derived from archival inspirations continue to represent a romantic Bohemian signature (Pattern French Marigold)