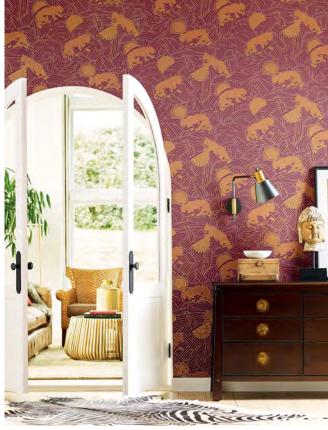

#### **KEY IMAGES**

#### WHY TEA GARDEN?

- Currently en vogue, all things of Asian influence are dominating classic and modern themes alike (the Collection)
- A menagerie of exotic animals and vintage birds, all with archival and Art Deco leanings, begin to create new forms of classic style (Patterns **Tibetan Tiger, Sprig & Heron**)
- Geometrics are inspired by organic sources and hand-loomed weaves (Patterns Bantam Tile, Oriental Lattice, Fretwork)
- The new Maximalism style of pattern mixing and opulent layering embraces the enduring classic appeal of chinoiserie (Pattern **Chinoiserie**)
- Natural handmade grasses keep their fresh edge with the incorporation of Asian inspired color (Patterns Masaka, Imperial, Sisal, Petite Sisal, Grasscloth)
- Waves and weaves still make the perfect layering anchor (Patterns Kimono, Threaded Gold)
- Wood veneers and panel screens are emerging as a new trend designed to define open areas by adding warm elegance (Pattern Teahouse Panel)
- Asian rainforests expand on the tropical leaf silhouette trend (Patterns Willow Branches, Persimmon Leaf)
- Murals with classic Asian scenic motifs still dominate upmarket interiors (Mural Misty Mountain)
- Florals derived from archival inspirations continue to represent a romantic Bohemian signature (Pattern French Marigold)