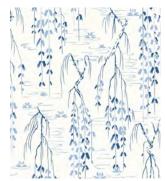

#### WHY TEA GARDEN?

- Currently en vogue, all things of Asian influence are dominating classic and modern themes alike (the Collection)
- A menagerie of exotic animals and vintage birds, all with archival and Art Deco leanings, begin to create new forms of classic style (Patterns **Tibetan Tiger, Sprig & Heron**)
- Geometrics are inspired by organic sources and hand-loomed weaves (Patterns Bantam Tile, Oriental Lattice, Fretwork)
- The new Maximalism style of pattern mixing and opulent layering embraces the enduring classic appeal of chinoiserie (Pattern **Chinoiserie**)
- Natural handmade grasses keep their fresh edge with the incorporation of Asian inspired color (Patterns Masaka, Imperial, Sisal, Petite Sisal, Grasscloth)
- Waves and weaves still make the perfect layering anchor (Patterns Kimono, Threaded Gold)
- Wood veneers and panel screens are emerging as a new trend designed to define open areas by adding warm elegance (Pattern Teahouse Panel)
- Asian rainforests expand on the tropical leaf silhouette trend (Patterns Willow Branches, Persimmon Leaf)
- Murals with classic Asian scenic motifs still dominate upmarket interiors (Mural Misty Mountain)
- Florals derived from archival inspirations continue to represent a romantic Bohemian signature (Pattern French Marigold)