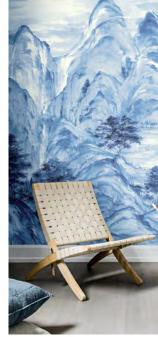

#### WHY TEA GARDEN?

- Currently en vogue, all things of Asian influence are dominating classic and modern themes alike (the Collection)
- A menagerie of exotic animals and vintage birds, all with archival and Art Deco leanings, begin to create new forms of classic style (Patterns **Tibetan Tiger, Sprig & Heron**)
- Geometrics are inspired by organic sources and hand-loomed weaves (Patterns Bantam Tile, Oriental Lattice, Fretwork)
- The new Maximalism style of pattern mixing and opulent layering embraces the enduring classic appeal of chinoiserie (Pattern **Chinoiserie**)
- Natural handmade grasses keep their fresh edge with the incorporation of Asian inspired color (Patterns Masaka, Imperial, Sisal, Petite Sisal, Grasscloth)
- Waves and weaves still make the perfect layering anchor (Patterns Kimono, Threaded Gold)
- Wood veneers and panel screens are emerging as a new trend designed to define open areas by adding warm elegance (Pattern Teahouse Panel)
- Asian rainforests expand on the tropical leaf silhouette trend (Patterns Willow Branches, Persimmon Leaf)
- Murals with classic Asian scenic motifs still dominate upmarket interiors (Mural Misty Mountain)
- Florals derived from archival inspirations continue to represent a romantic Bohemian signature (Pattern French Marigold)