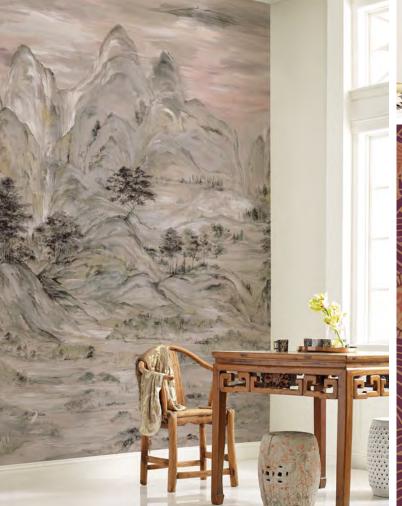

#### WHY TEA GARDEN?

- Currently en vogue, all things of Asian influence are dominating classic and modern themes alike (the Collection)
- A menagerie of exotic animals and vintage birds, all with archival and Art Deco leanings, begin to create new forms of classic style (Patterns **Tibetan Tiger, Sprig & Heron**)
- Geometrics are inspired by organic sources and hand-loomed weaves (Patterns Bantam Tile, Oriental Lattice, Fretwork)
- The new Maximalism style of pattern mixing and opulent layering embraces the enduring classic appeal of chinoiserie (Pattern **Chinoiserie**)
- Natural handmade grasses keep their fresh edge with the incorporation of Asian inspired color (Patterns Masaka, Imperial, Sisal, Petite Sisal, Grasscloth)
- Waves and weaves still make the perfect layering anchor (Patterns Kimono, Threaded Gold)
- Wood veneers and panel screens are emerging as a new trend designed to define open areas by adding warm elegance (Pattern Teahouse Panel)
- Asian rainforests expand on the tropical leaf silhouette trend (Patterns Willow Branches, Persimmon Leaf)
- Murals with classic Asian scenic motifs still dominate upmarket interiors (Mural Misty Mountain)
- Florals derived from archival inspirations continue to represent a romantic Bohemian signature (Pattern French Marigold)