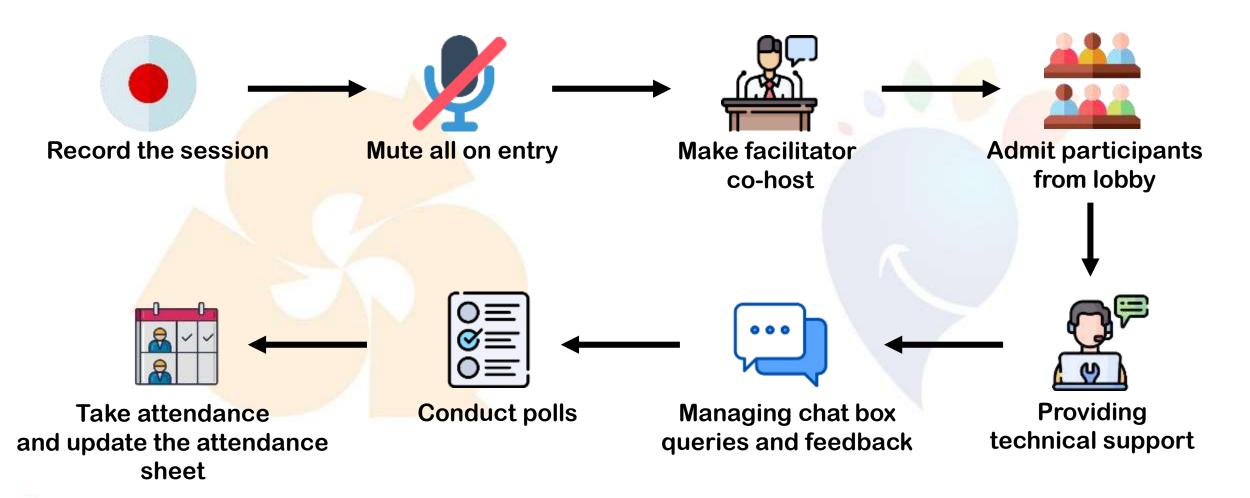

year



1,00,000 Entrepreneurs



3,300
Batches (30 per batch approx.)



33,000 Sessions per year (10 sessions per batch)



103
Sessions per day



**Facilitators Required: 100** 







# Systems and Processes



### **Translation**

Translation is done through a reliable network of translators



Vendors are available both at the national level who can do multiple languages and at the regional level who specialise in certain languages



Sample translation is first checked by a native speaker of the language



On completion of translation the content is proofread by another vendor or by our internal language experts (11 languages available internally)



# **Customer Onboarding**



### **Trial Session**



# **During Trial Session**



### **Before Session**



# **During Session**





### **After Session**



# **Facilitator Management**



### **Facilitator Empanelment Process**



#### **Apply**

Submit your application form with your profile and contact details



**Empaneled** 



#### **Introductory call**

Receive an Introductory

call and Understand what our program

is all about, our facilitation process

and your role for the same



#### **Trial sessions**

Receive complete reference material and Send us short Demo Video/ Give live trails and get a transparent consolidated indicative feedback after every trial.



Gain a better insight about our program through videos and PPT



#### **NDA**

Non-Disclosure Agreement gets crucial to be signed to us to protect our intellectual property.



# Facilitator Training (Enabling the Facilitator)



Introduction an