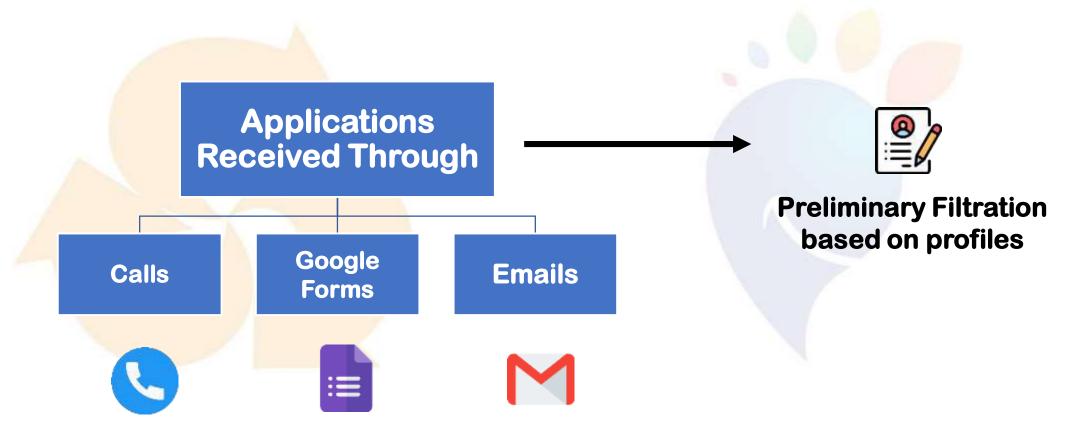

#### **Apply**

Submit your application form with your profile and contact details

**Empaneled** 