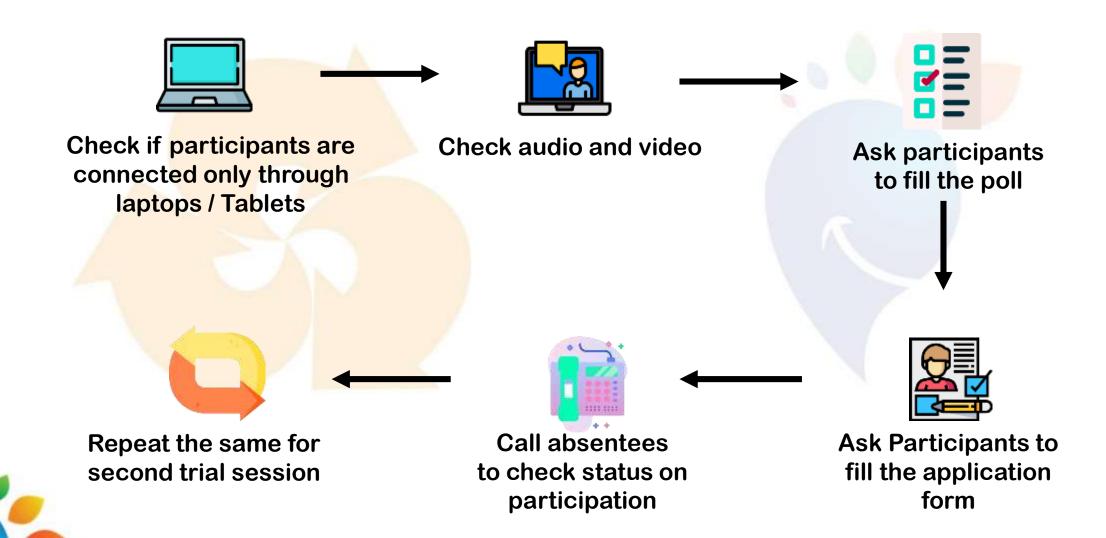

e capability to reach 1,00,000 entrepreneurs in a year



1,00,000 Entrepreneurs



3,300
Batches (30 per batch approx.)



33,000 Sessions per year (10 sessions per batch)



103
Sessions per day



**Facilitators Required: 100** 







# Systems and Processes



### **Translation**

Translation is done through a reliable network of translators



Vendors are available both at the national level who can do multiple languages and at the regional level who specialise in certain languages



Sample translation is first checked by a native speaker of the language



On completion of translation the content is proofread by another vendor or by our internal language experts (11 languages available internally)



# **Customer Onboarding**



### **Trial Session**



# **During Trial Session**



### **Before Session**



# **During Session**





### **After Session**



# **Facilitator Management**



### **Facilitator Empanelment Process**



#### **Apply**

Submit your application form with your profile and contact details



**Empaneled** 



#### **Introductory call**

Receive an Introductory

call and Understand what our program

is all about, our facilitation process

and your role for the same



#### **Trial sessions**

Receive complete reference material and Send us short Demo Video/ Give live trails and get a transparent consolidated indicative feedback after every trial.



Gain a better insight about our program through videos and PPT



#### **NDA**

Non-Disclosure Agreement gets crucial to be signed to us to protect our intellectual property.



# Facilitator Trai