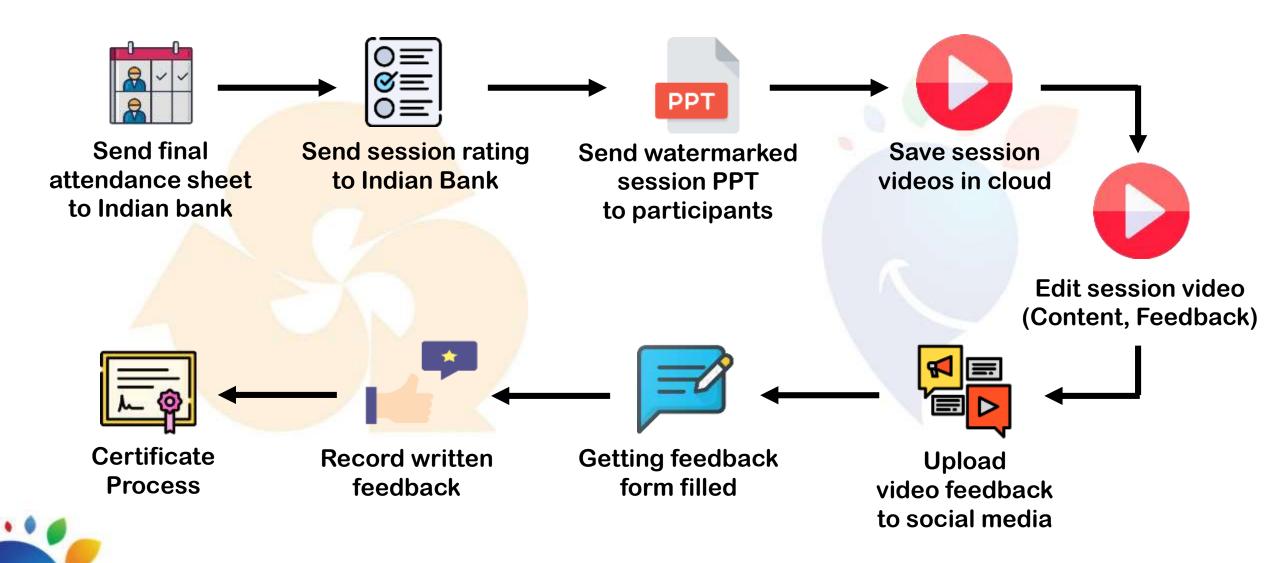

urs



3,300
Batches (30 per batch approx.)



33,000 Sessions per year (10 sessions per batch)



103
Sessions per day



**Facilitators Required: 100** 







# Systems and Processes



### **Translation**

Translation is done through a reliable network of translators



Vendors are available both at the national level who can do multiple languages and at the regional level who specialise in certain languages



Sample translation is first checked by a native speaker of the language



On completion of translation the content is proofread by another vendor or by our internal language experts (11 languages available internally)



# **Customer Onboarding**



### **Trial Session**



# **During Trial Session**



### **Before Session**



# **During Session**





### **After Session**



# **Facilitator Management**



### **Facilitator Empanelment Process**



#### **Apply**

Submit your application form with your profile and contact details



**Empaneled** 



#### **Introductory call**

Receive an Introductory

call and Understand what our program

is all about, our facilitation process

and your role for the same



#### **Trial sessions**

Receive complete reference material and Send us short Demo Video/ Give live trails and get a transparent consolidated indicative feedback after every trial.



Gain a better insight about our program through videos and PPT



#### **NDA**

Non-Disclosure Agreement gets crucial to be signed to us to protect our intellectual property.



# Facilitator Training (Enabling the Facilitator)



Introduction and Orientation about the Pro