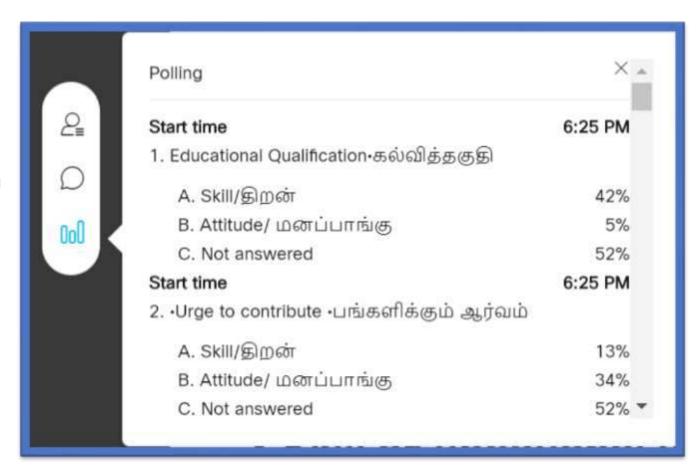

#### **Polls**

Polls helped the participants actively involve in the training program.

This helped them to self reflect on some content shared during the session.

It also allowed the facilitator get the pulse and mood of the class instantly.

#### MSME P B2 Mr. Faizal Ahamed

Today's session was very useful.

Many new terminologies were learnt.

And the polling questions gave me an opportunity for self assessment.

17:36