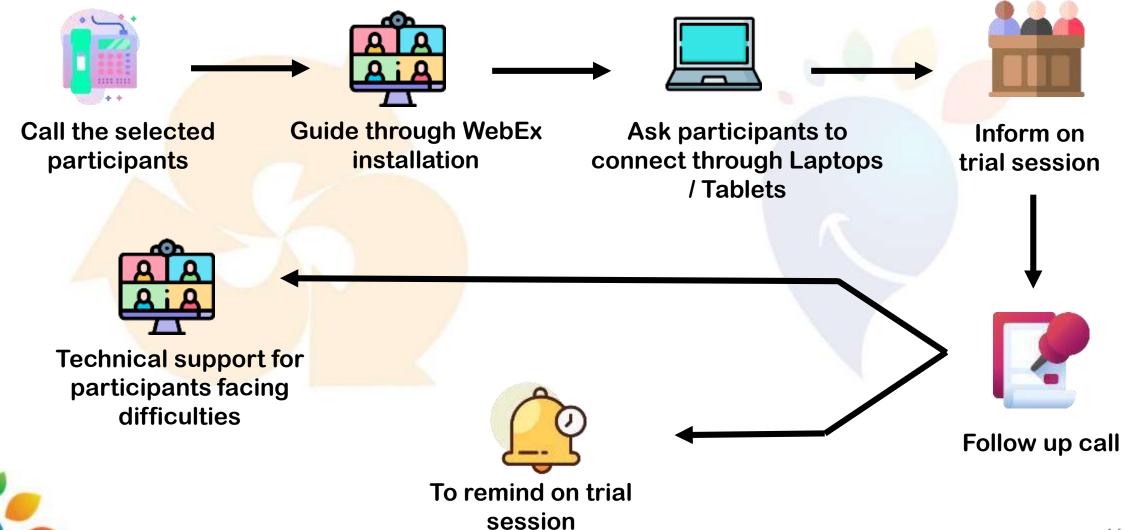

processes in place, we have the capability to reach 1,00,000 entrepreneurs in a year



1,00,000 Entrepreneurs



3,300
Batches (30 per batch approx.)



33,000 Sessions per year (10 sessions per batch)



103
Sessions per day



**Facilitators Required: 100** 







# Systems and Processes



### **Translation**

Translation is done through a reliable network of translators



Vendors are available both at the national level who can do multiple languages and at the regional level who specialise in certain languages



Sample translation is first checked by a native speaker of the language



On completion of translation the content is proofread by another vendor or by our internal language experts (11 languages available internally)



# **Customer Onboarding**



### **Trial Session**



# **During Trial Session**



### **Before Session**



# **During Session**





### **After Session**



# **Facilitator Management**



### **Facilitator Empanelment Process**



#### **Apply**

Submit your application form with your profile and contact details



**Empaneled** 



#### **Introductory call**

Receive an Introductory

call and Understand what our program

is all about, our facilitation process

and your role for the same



#### **Trial sessions**

Receive complete reference material and Send us short Demo Video/ Give live trails and get a transparent consolidated indicative feedback after every trial.



Gain a better insight about our program through videos and PPT



#### **NDA**

Non-Disclosure Agreement gets crucial to be signed to us to protect our intellectual p