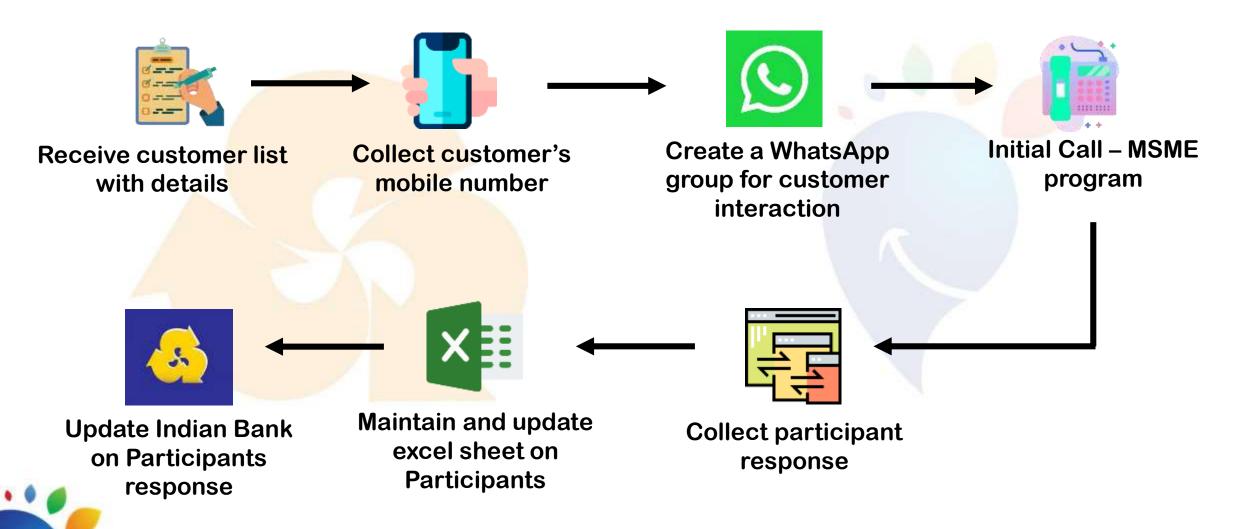

plified and standardized processes in place, we have the capability to reach 1,00,000 entrepreneurs in a year



1,00,000 Entrepreneurs



3,300
Batches (30 per batch approx.)



33,000 Sessions per year (10 sessions per batch)



103
Sessions per day



**Facilitators Required: 100** 







# Systems and Processes



### **Translation**

Translation is done through a reliable network of translators



Vendors are available both at the national level who can do multiple languages and at the regional level who specialise in certain languages



Sample translation is first checked by a native speaker of the language



On completion of translation the content is proofread by another vendor or by our internal language experts (11 languages available internally)



# **Customer Onboarding**



### **Trial Session**



# **During Trial Session**



### **Before Session**



# **During Session**





### **After Session**



# **Facilitator Management**



### **Facilitator Empanelment Process**



#### **Apply**

Submit your application form with your profile and contact details



**Empaneled** 



#### **Introductory call**

Receive an Introductory

call and Understand what our program

is all about, our facilitation process

and your role for the same



#### **Trial sessions**

Receive complete reference material and Send us short Demo Video/ Give live trails and get a transparent consolidated indicative feedback after every trial.



Gain a better insight about our program through videos and PPT



#### **NDA**

Non-Disclosure Agreement gets crucial to be signed to us to p