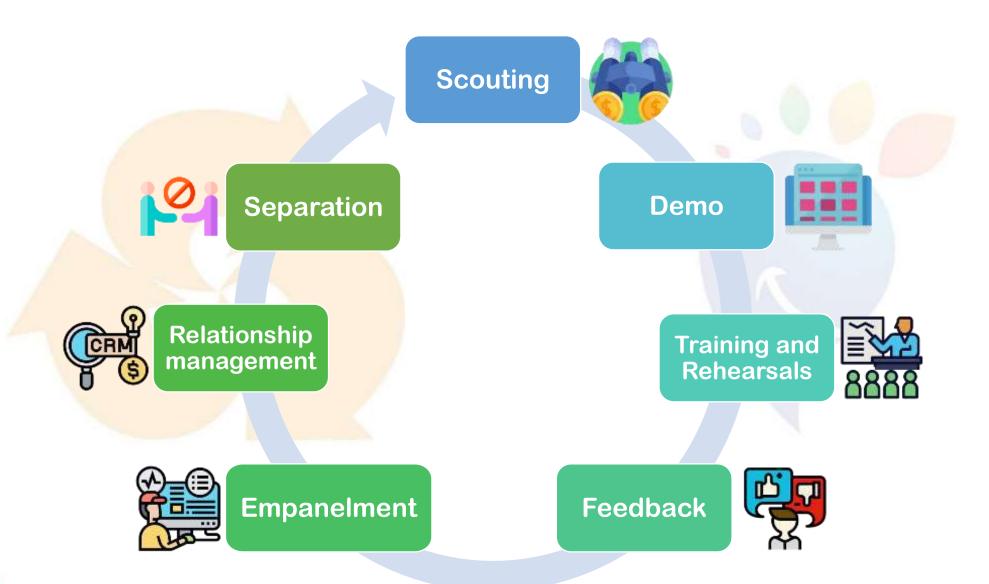

ch approx.)



33,000 Sessions per year (10 sessions per batch)



103
Sessions per day



**Facilitators Required: 100** 







# Systems and Processes



### **Translation**

Translation is done through a reliable network of translators



Vendors are available both at the national level who can do multiple languages and at the regional level who specialise in certain languages



Sample translation is first checked by a native speaker of the language



On completion of translation the content is proofread by another vendor or by our internal language experts (11 languages available internally)



# **Customer Onboarding**



### **Trial Session**



# **During Trial Session**



### **Before Session**



# **During Session**





### **After Session**



# **Facilitator Management**



### **Facilitator Empanelment Process**



#### **Apply**

Submit your application form with your profile and contact details



**Empaneled** 



#### **Introductory call**

Receive an Introductory

call and Understand what our program

is all about, our facilitation process

and your role for the same



#### **Trial sessions**

Receive complete reference material and Send us short Demo Video/ Give live trails and get a transparent consolidated indicative feedback after every trial.



Gain a better insight about our program through videos and PPT



#### **NDA**

Non-Disclosure Agreement gets crucial to be signed to us to protect our intellectual property.



# Facilitator Training (Enabling the Facilitator)



Introduction and Orientation about the Program and the organization



Rol