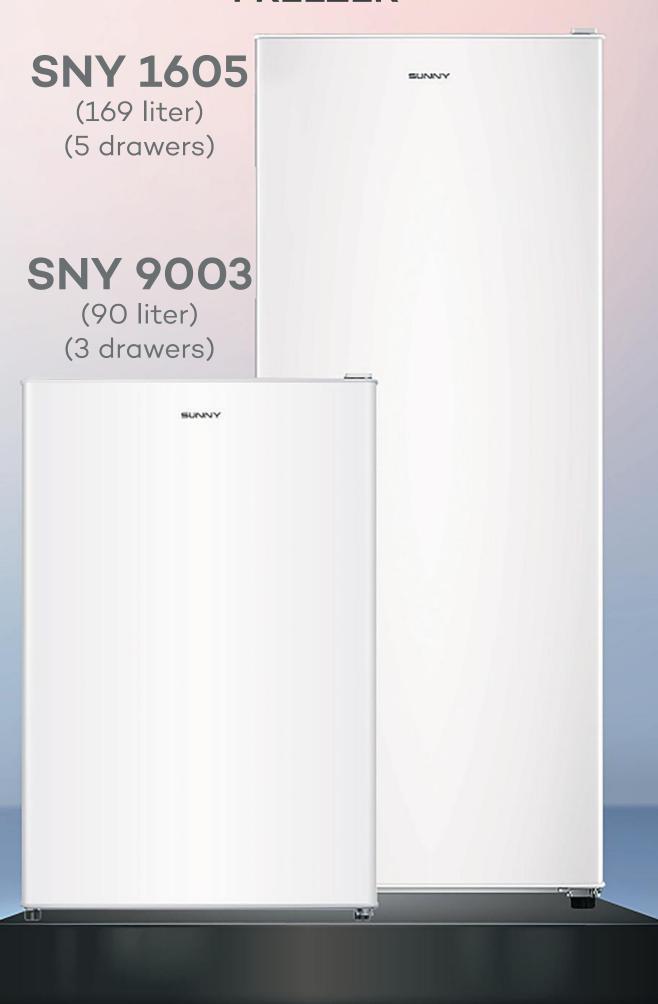

OPENCELL TV ASSEMBLY LINES

- Dust free room (clean room)
- Aging room
- LCM Line + FA Line





# Final Assembly and Packaging Lines

















# PRODUCT CATEGORIES

### **TELEVISION**

**24**"

We have a wide range of TVs thanks to our lean production techniques and modern technologies.

32"

43"

• From 24" to 75"

**55**"

 Non-smart with satellite receiver, webOS, Tizen, Google Android

**65**"

HD Ready (1366x768p)
 Full HD (1920x1080p)
 UHD (3840x2160p)

**75**"









## LICENCES

- DOLBY
- AAC
- . GOOGLE
- DVB-T2

- HDMI
- . webOS
- Tizen
- VP9



## SMALL HOME APPLIANCES







### ELECTRICAL WHITE GOODS

#### INVERTER AIR CONDITIONER

SN9KLM12000l (12000 Btu/h)
SN9KLM18000l (18000 Btu/h)
SN9KLM24000l (24000 Btu/h)



#### UNDER COUNTER REFRIGERATOR



#### **FREEZER**



### **OUR PARTNERS**

**PHILIPS** 

SAMSUNG







Digiturk









MO



















**VIOMI** 









Haier





# THANK YOU