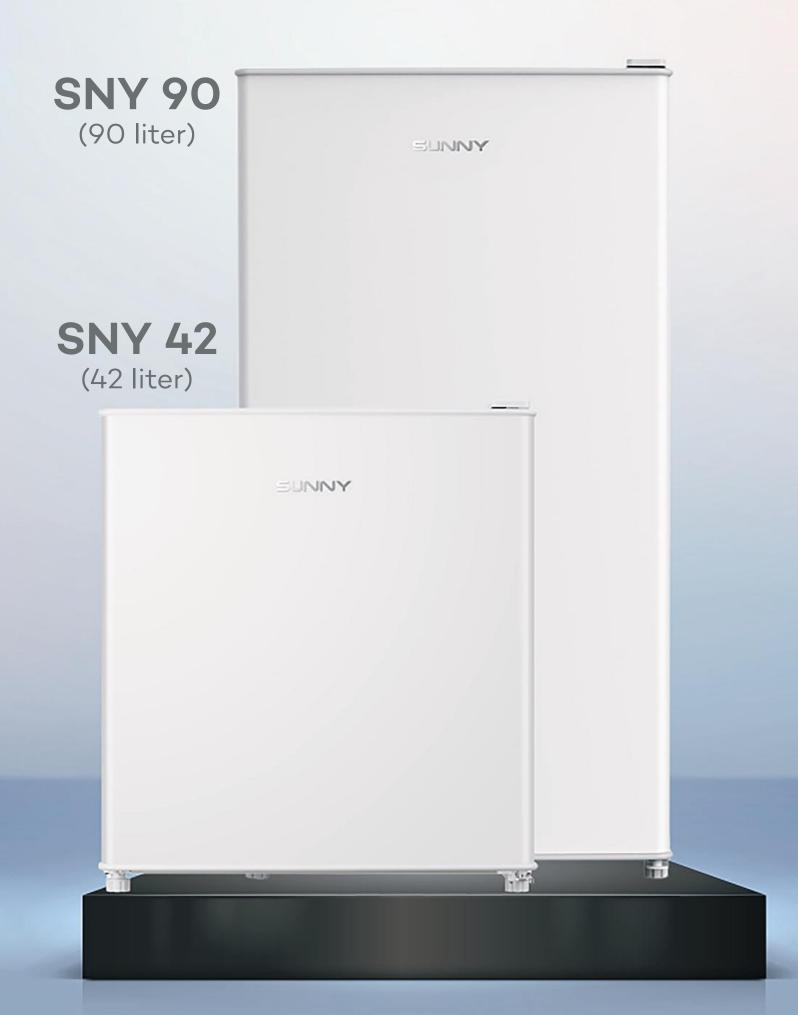

nces Production



# OPENCELL TV ASSEMBLY LINES

- Dust free room (clean room)
- Aging room
- LCM Line + FA Line





# Final Assembly and Packaging Lines

















# PRODUCT CATEGORIES

### **TELEVISION**

**24**"

We have a wide range of TVs thanks to our lean production techniques and modern technologies.

32"

43"

• From 24" to 75"

**55**"

 Non-smart with satellite receiver, webOS, Tizen, Google Android

**65**"

HD Ready (1366x768p)
 Full HD (1920x1080p)
 UHD (3840x2160p)

**75**"









## LICENCES

- DOLBY
- AAC
- . GOOGLE
- DVB-T2

- HDMI
- . webOS
- Tizen
- VP9



## SMALL HOME APPLIANCES







### ELECTRICAL WHITE GOODS

#### INVERTER AIR CONDITIONER

SN9KLM12000l (12000 Btu/h)
SN9KLM18000l (18000 Btu/h)
SN9KLM24000l (24000 Btu/h)



#### UNDER COUNTER REFRIGERATOR



#### **FREEZER**



### **OUR PARTNERS**

**PHILIPS** 

SAMSUNG







Digiturk









MO



















**VIOMI** 









Haier





# THANK YOU