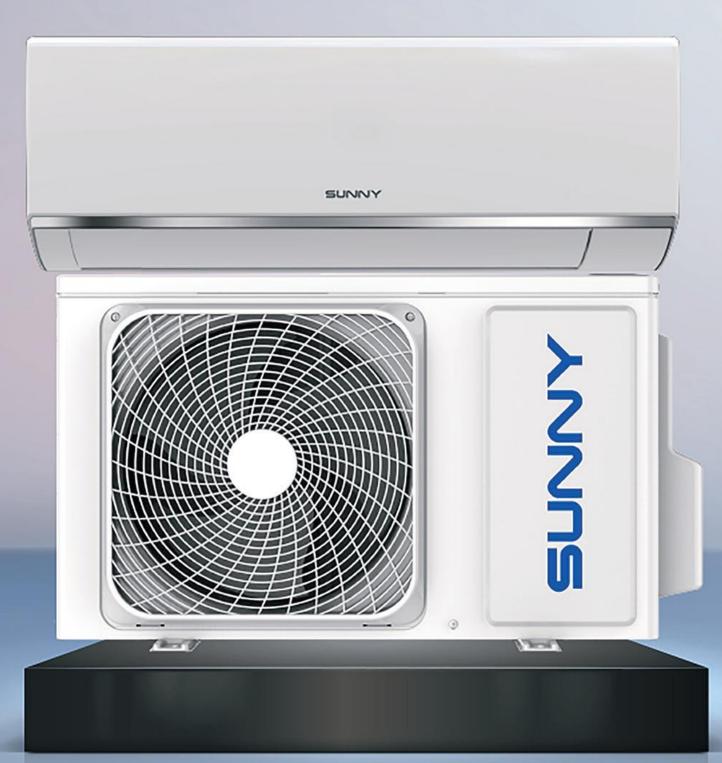

#### INVERTER AIR CONDITIONER

SN9KLM12000l (12000 Btu/h)
SN9KLM18000l (18000 Btu/h)
SN9KLM24000l (24000 Btu/h)