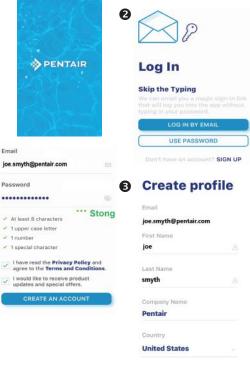

Download the IntelliSync Pentair Home App User's Guide from www.pentair.com STEP 2: Sign Up, Create an Account and Login

- Open the Pentair Home app icon on your mobile device.
- From the Login page, tap Sign Up to create a new account. If you have already registered: Enter your Email address and password.
- On the SIGN UP page enter your Email address and a strong Password. All Green check marks meets the strong password requirements (! # \$ & '() \* + comma ? : = ? @ [] space are acceptable password special characters).
- Tap the check box next to "I have read the Privacy Policy and agree to the Terms and 4. Services".
- Tap CREATE AN ACCOUNT. Tap SEND VERIFICATION to send a verification Email to your 5. registered Email account. You will receive an Email from no-reply@verificationemail. com. Select Verify Email Address to confirm your account. A message is displayed indicating your registration has been confirmed. Tap Login (top right of screen).

STEP 3: Create your Account Profile

- **CREATE PROFILE:** Enter your name, country, primary address, city, phone number. Add your location on the map shown. Note: If needed, you can enter multiple pool, spa, map locations.
- Select STANDARD or METRIC UNITS. Tap SAVE to save your account profile information.
- 3. From the ACCOUNT Dashboard screen. Tap Add a Device to add your IntelliSync device. Tap Home (lower left icon) to return to the Dashboard.