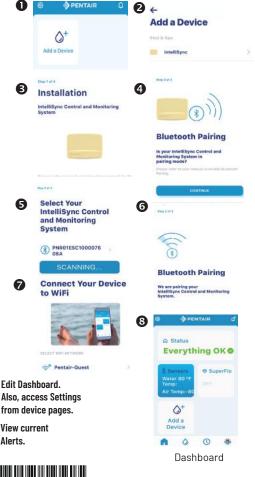

## STEP 4: Connecting your Mobile Device to your home network

Dashboard: After login: Tap Add a Device (water drop icon) then tap IntelliSync to add this device to 1. your mobile device.

- IntelliSync<sup>™</sup> unit: Slide the top cover upward. Press and hold the MODE button for 3-seconds until the **CONNECTION LED** is blinking. IntelliSync is ready for *Bluetooth®* wireless technology paring.
- Turn on Bluetooth on your mobile device: On the Add a Device page, tap IntelliSync. 3. The Installation (IntelliSync) page displays. Tap CONTINUE. Bluetooth Paring page displays.
- Tap CONTINUE. SCANNING... is displayed. Tap PNRXXXXXX (Device ID identifies IntelliSync). 4. Tap **CONTINUE**. IntelliSync (device) is now paired with your mobile device.
- Connect to WiFi 2.4 GHz Router: Tap on the name (SSID) of your home network and enter the 5. password. Tap CONTINUE to connect to your home network. "WiFi Data Sent" is displayed. Enter your home network password, then tap CONNECT. Installation Completed displays. Tap CONTINUE. The Profile page displays. Tap the location of your pool then tap SAVE.
- Tap CONTINUE when "Installation Completed" is displayed. The IntelliSync Control and Monitoring 6 System profile and location page is displayed. IntelliSync: Select the street Address where your IntelliSync Control and Monitoring System is located. You can also add another location on the displayed map. MY DEVICES page displays. Continue to Add a Device.
- STEP 5: Add a Device 🧄
  - My Devices: Tap the Product Device name (IntelliSync) to display the Add Devices page. 1.
  - 2. Add Devices: Tap the device name to connect the selected device (IntelliFlo®, SuperFlo® VS pumps). Supported Devices (see Installation Guide for complete list): For one body of water, one IntelliSync supports two pumps (IntelliFlo and SuperFlo VS), and a water and air temperature sensor.

## **Dashboard Controls**

Dashboard Home page. devices. Tap Home from other pages to return to Dashboard.

**Mv Devices: Display installed** devices. Tap a device to access device settings.

Account page. Edit Profile, Notifications.

Alerts.

6