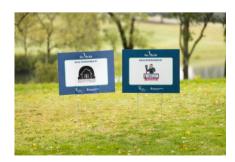

## exclusive signage at tee box

Most sponsors will receive a hole sign exclusively with their logo. With only 3 total signs per tee box, this gives maximum exposure for each sponsor.