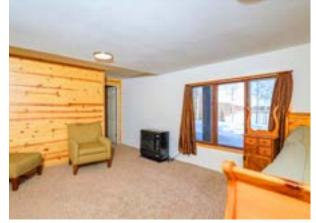

#### 4-8

Discover a beautifully crafted log home with breathtaking lake views, a cozy wood stove, and a spacious layout.

#### 14

Get ready to fly home to this lakefront retreat —schedule your showing today!

Custom Log Home – Comfort and Charm

This spacious 2,505 sq. ft. log home features three bedrooms and two bathrooms, a walkout basement, and an open-concept living area. Enjoy panoramic lake views from the expansive deck or cozy up by the wood stove on the lower level during cooler evenings. The rustic charm blends seamlessly with modern comforts, making this home the perfect place to relax and entertain in the heart of the Alaskan wilderness.