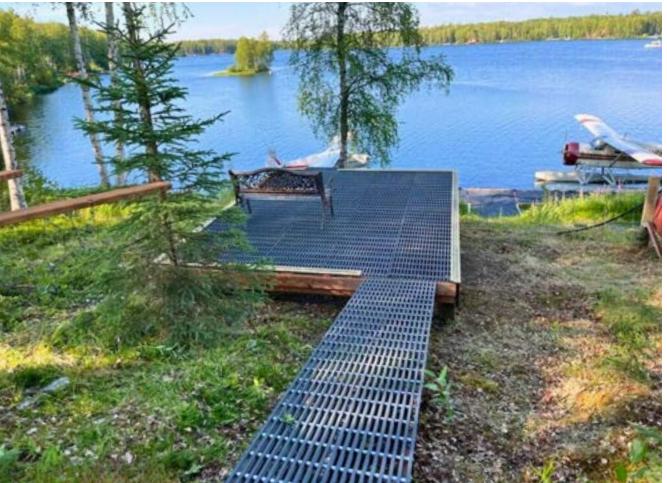

#### **12-13**

Enjoy ultimate accessibility with a private dock for floatplanes and direct access to Long Lake Airport's runway.

#### 3 Acres of Scenic Lakefront – Commercial Potential

This 3-acre estate provides direct access to Long Lake, allowing boating, fishing, and endless outdoor recreation. The property is zoned for commercial use, offering excellent business development or investment potential. Whether you envision a private lakeside retreat or an active aviation-related business, this property is ready for your vision.