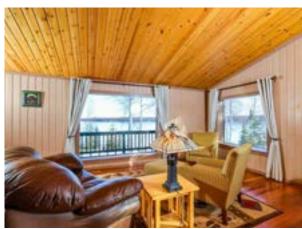

#### 4-8

Discover a beautifully crafted log home with breathtaking lake views, a cozy wood stove, and a spacious layout.

#### 14

Get ready to fly home to this lakefront retreat —schedule your showing today!

Custom Log Home – Comfort and Charm

This spacious 2,505 sq. ft. log home features three bedrooms and two bathrooms, a walkout basement, and an open-concept living area. Enjoy panoramic lake views from the expansive deck or cozy up by the wood stove on the lower level during cooler evenings. The rustic charm blends seamlessly with modern comforts, making this home the perfect place to relax and entertain in the heart of the Alaskan wilderness.