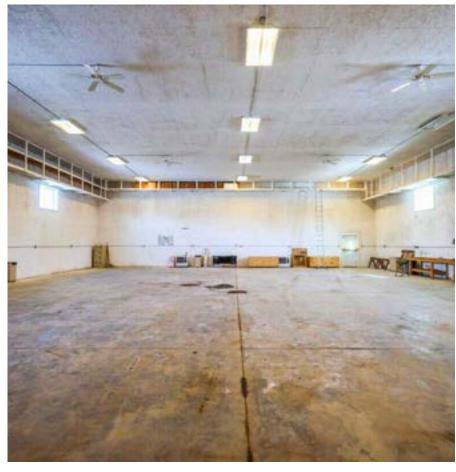

#### 9-10

Experience the ultimate aviation setup with a spacious hangar, direct airstrip access, and a versatile shop for all your storage and workshop needs.

# Aviation Enthusiast's Dream – Expansive Hangar & Shop

At the heart of this property is a spacious hangar that provides plenty of room for aircraft storage, maintenance, or business activities. With direct access to the airstrip, travel, and transport are streamlined. Additionally, the versatile shop or garage offers extra space for equipment, vehicles, or workshops, making it suitable for various commercial or recreational purposes.