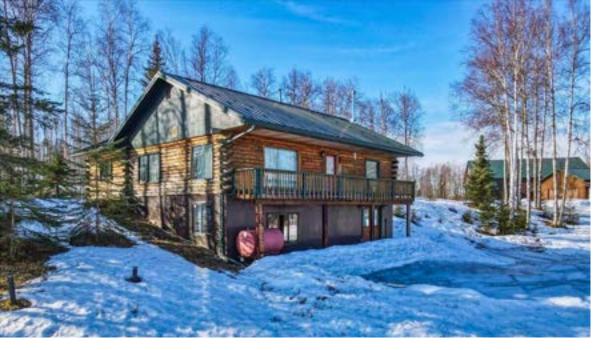

#### 14

Get ready to fly home to this lakefront retreat —schedule your showing today!

Custom Log Home – Comfort and Charm

This spacious 2,505 sq. ft. log home features three bedrooms and two bathrooms, a walkout basement, and an open-concept living area. Enjoy panoramic lake views from the expansive deck or cozy up by the wood stove on the lower level during cooler evenings. The rustic charm blends seamlessly with modern comforts, making this home the perfect place to relax and entertain in the heart of the Alaskan wilderness.