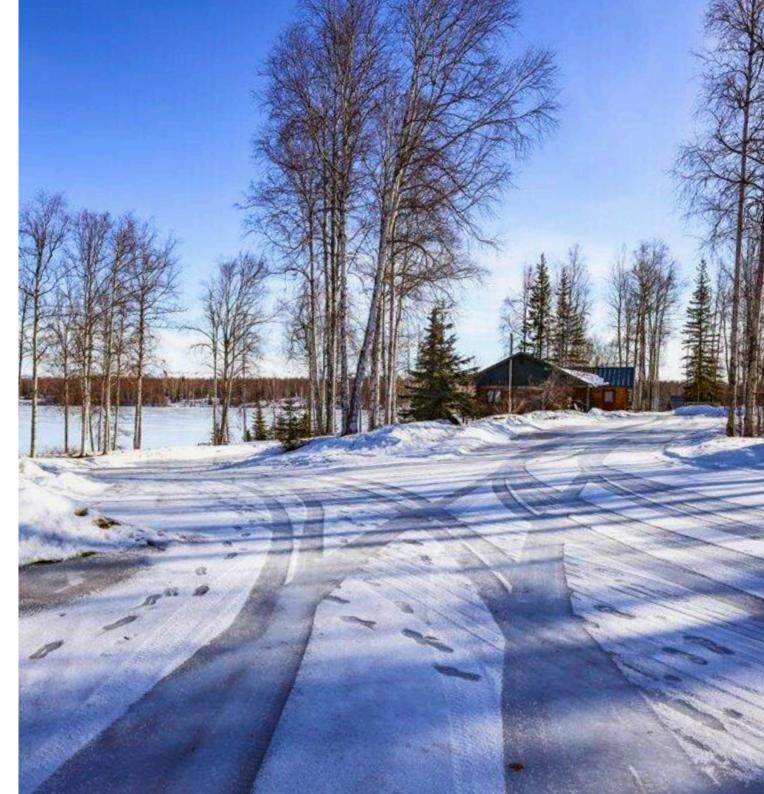

#### 3 Acres of Scenic Lakefront – Commercial Potential

This 3-acre estate provides direct access to Long Lake, allowing boating, fishing, and endless outdoor recreation. The property is zoned for commercial use, offering excellent business development or investment potential. Whether you envision a private lakeside retreat or an active aviation-related business, this property is ready for your vision.