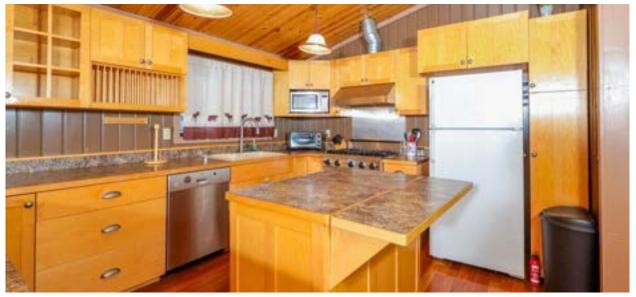

#### 4-8

Discover a beautifully crafted log home with breathtaking lake views, a cozy wood stove, and a spacious layout.

#### 14

Get ready to fly home to this lakefront retreat —schedule your showing today!

Custom Log Home – Comfort and Charm

This spacious 2,505 sq. ft. log home features three bedrooms and two bathrooms, a walkout basement, and an open-concept living area. Enjoy panoramic lake views from the expansive deck or cozy up by the wood stove on the lower level during cooler evenings. The rustic charm blends seamlessly with modern comforts, making this home the perfect place to relax and entertain in the heart of the Alaskan wilderness.