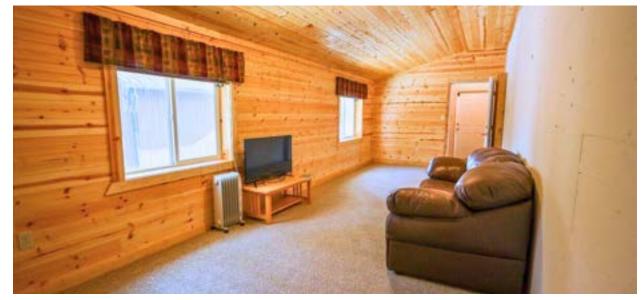

#### 4-8

Discover a beautifully crafted log home with breathtaking lake views, a cozy wood stove, and a spacious layout.

#### 14

Get ready to fly home to this lakefront retreat —schedule your showing today!

Custom Log Home – Comfort and Charm

This spacious 2,505 sq. ft. log home features three bedrooms and two bathrooms, a walkout basement, and an open-concept living area. Enjoy panoramic lake views from the expansive deck or cozy up by the wood stove on the lower level during cooler evenings. The rustic charm blends seamlessly with modern comforts, making this home the perfect place to relax and entertain in the heart of the Alaskan wilderness.