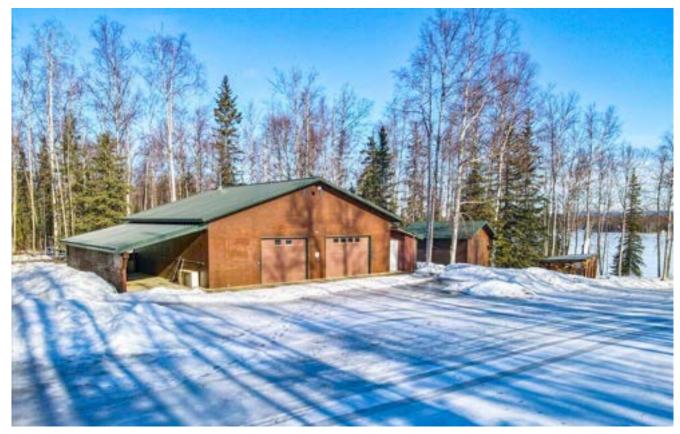

#### 9-10

Experience the ultimate aviation setup with a spacious hangar, direct airstrip access, and a versatile shop for all your storage and workshop needs.

# Aviation Enthusiast's Dream – Expansive Hangar & Shop

At the heart of this property is a spacious hangar that provides plenty of room for aircraft storage, maintenance, or business activities. With direct access to the airstrip, travel, and transport are streamlined. Additionally, the versatile shop or garage offers extra space for equipment, vehicles, or workshops, making it suitable for various commercial or recreational purposes.

#### 3 Acres of Scenic Lakefront – Commercial Potential

This 3-acre estate provides direct access to Long Lake, allowing boating, fishing, and endless outdoor recreation. The property is zoned for commercial use, offering excellent business development or investment potential. Whether you envision a private lakeside retreat or an active aviation-related business, this property is ready for your vision.