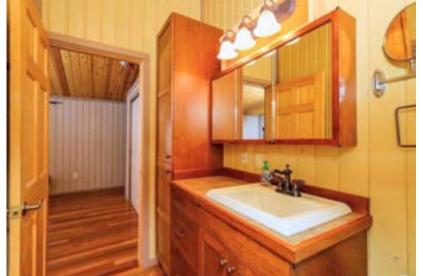

#### 4-8

Discover a beautifully crafted log home with breathtaking lake views, a cozy wood stove, and a spacious layout.

#### 14

Get ready to fly home to this lakefront retreat —schedule your showing today!

Custom Log Home – Comfort and Charm

This spacious 2,505 sq. ft. log home features three bedrooms and two bathrooms, a walkout basement, and an open-concept living area. Enjoy panoramic lake views from the expansive deck or cozy up by the wood stove on the lower level during cooler evenings. The rustic charm blends seamlessly with modern comforts, making this home the perfect place to relax and entertain in the heart of the Alaskan wilderness.