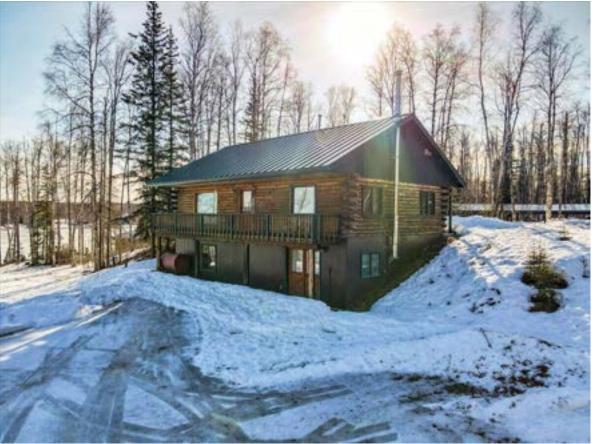

#### 14

Get ready to fly home to this lakefront retreat —schedule your showing today!

Custom Log Home – Comfort and Charm

This spacious 2,505 sq. ft. log home features three bedrooms and two bathrooms, a walkout basement, and an open-concept living area. Enjoy panoramic lake views from the expansive deck or cozy up by the wood stove on the lower level during cooler evenings. The rustic charm blends seamlessly with modern comforts, making this home the perfect place to relax and entertain in the heart of the Alaskan wilderness.