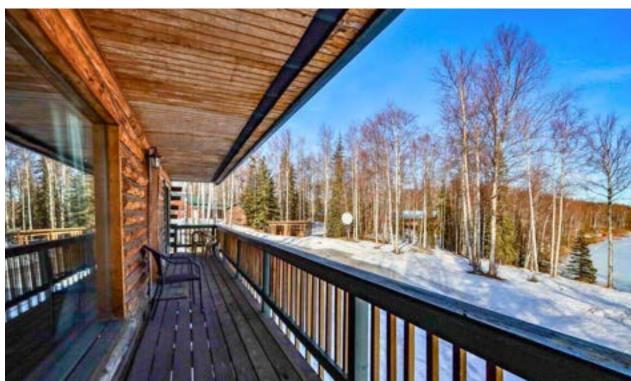

#### 4-8

Discover a beautifully crafted log home with breathtaking lake views, a cozy wood stove, and a spacious layout.

#### 14

Get ready to fly home to this lakefront retreat —schedule your showing today!

Custom Log Home – Comfort and Charm

This spacious 2,505 sq. ft. log home features three bedrooms and two bathrooms, a walkout basement, and an open-concept living area. Enjoy panoramic lake views from the expansive deck or cozy up by the wood stove on the lower level during cooler evenings. The rustic charm blends seamlessly with modern comforts, making this home the perfect place to relax and entertain in the heart of the Alaskan wilderness.