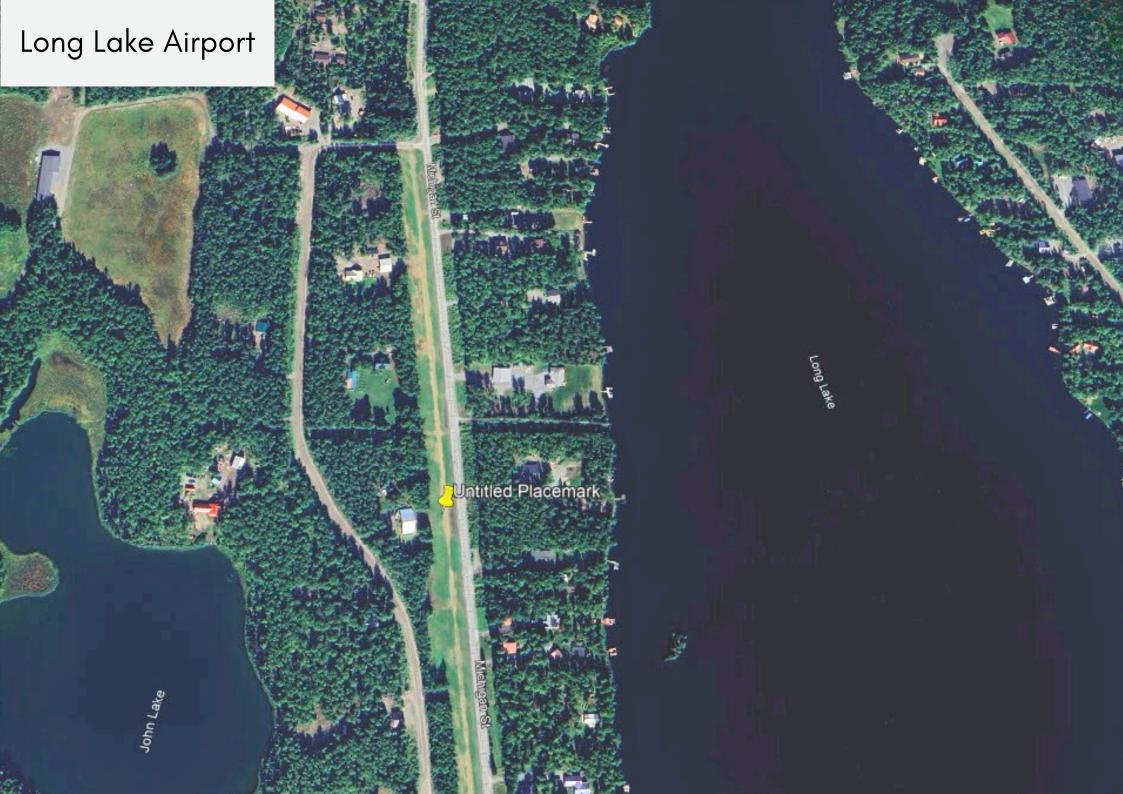

#### **12-13**

Enjoy ultimate accessibility with a private dock for floatplanes and direct access to Long Lake Airport's runway.

#### 14

Get ready to fly home to this lakefront retreat —schedule your showing today!

Custom Log Home – Comfort and Charm

This spacious 2,505 sq. ft. log home features three bedrooms and two bathrooms, a walkout basement, and an open-concept living area. Enjoy panoramic lake views from the expansive deck or cozy up by the wood stove on the lower level during cooler evenings. The rustic charm blends seamlessly with modern comforts, making this home the perfect place to relax and entertain in the heart of the Alaskan wilderness.