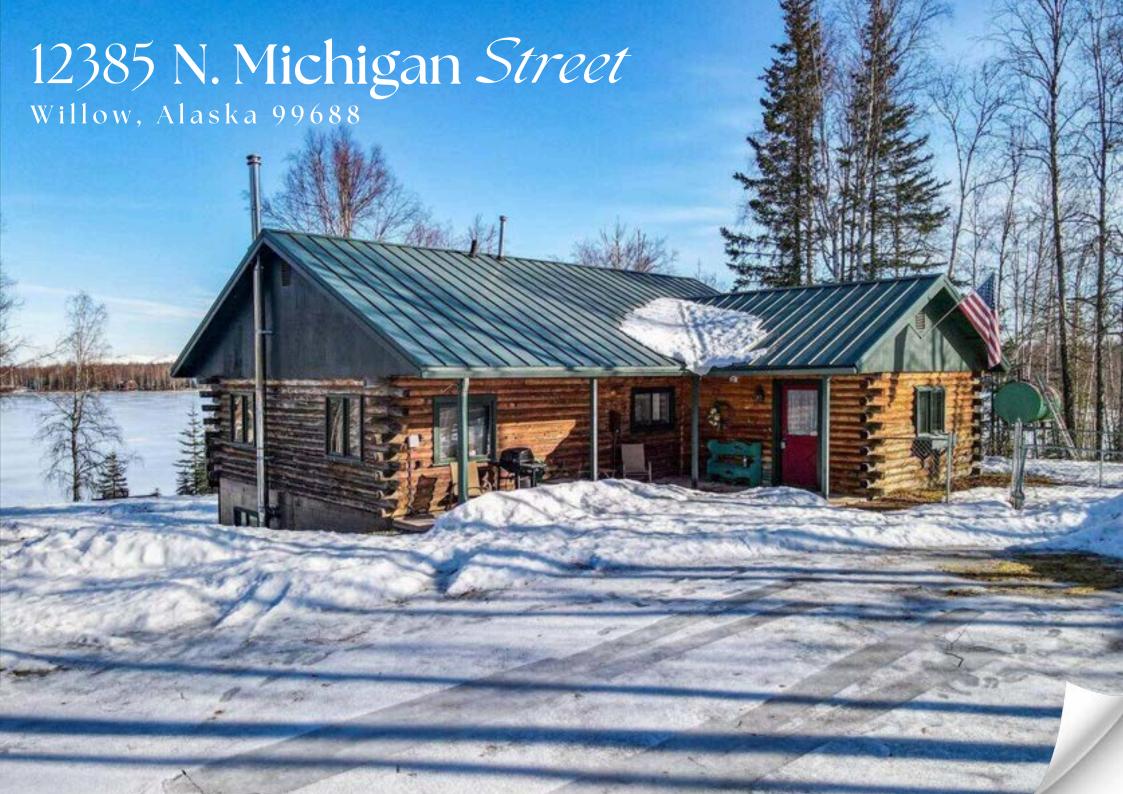

## Long Lake Hangar Retreat 12385 N. Michigan Street

WILLOW ALASKA 99688

#### A Rare Opportunity

This stunning lakefront property on Long Lake is a dream come true for aviation enthusiasts, business ventures, or anyone seeking a private retreat. Featuring a custom log home, a massive hangar with airstrip access, and a versatile shop/garage, this estate offers the perfect blend of functionality and adventure. With direct access to boating, fishing, and year-round outdoor activities, this exceptional property offers endless possibilities.

#### 14

Get ready to fly home to this lakefront retreat —schedule your showing today!

Custom Log Home – Comfort and Charm

This spacious 2,505 sq. ft. log home features three bedrooms and two bathrooms, a walkout basement, and an open-concept living area. Enjoy panoramic lake views from the expansive deck or cozy up by the wood stove on the lower level during cooler evenings. The rustic charm blends seamlessly with modern comforts, making this home the perfect place to relax and entertain in the heart of the Alaskan wilderness.