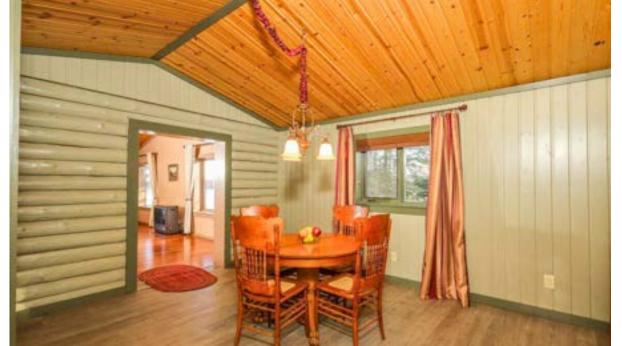

#### 4-8

Discover a beautifully crafted log home with breathtaking lake views, a cozy wood stove, and a spacious layout.

#### 14

Get ready to fly home to this lakefront retreat —schedule your showing today!

Custom Log Home – Comfort and Charm

This spacious 2,505 sq. ft. log home features three bedrooms and two bathrooms, a walkout basement, and an open-concept living area. Enjoy panoramic lake views from the expansive deck or cozy up by the wood stove on the lower level during cooler evenings. The rustic charm blends seamlessly with modern comforts, making this home the perfect place to relax and entertain in the heart of the Alaskan wilderness.