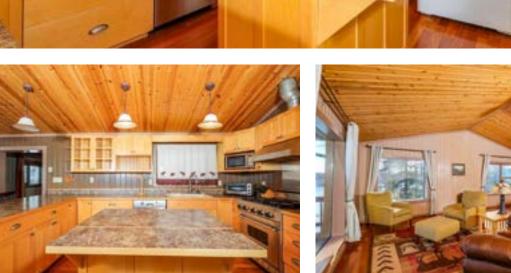

#### 4-8

Discover a beautifully crafted log home with breathtaking lake views, a cozy wood stove, and a spacious layout.

#### 14

Get ready to fly home to this lakefront retreat —schedule your showing today!

Custom Log Home – Comfort and Charm

This spacious 2,505 sq. ft. log home features three bedrooms and two bathrooms, a walkout basement, and an open-concept living area. Enjoy panoramic lake views from the expansive deck or cozy up by the wood stove on the lower level during cooler evenings. The rustic charm blends seamlessly with modern comforts, making this home the perfect place to relax and entertain in the heart of the Alaskan wilderness.