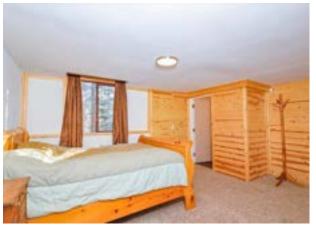

#### 4-8

Discover a beautifully crafted log home with breathtaking lake views, a cozy wood stove, and a spacious layout.

#### 14

Get ready to fly home to this lakefront retreat —schedule your showing today!

Custom Log Home – Comfort and Charm

This spacious 2,505 sq. ft. log home features three bedrooms and two bathrooms, a walkout basement, and an open-concept living area. Enjoy panoramic lake views from the expansive deck or cozy up by the wood stove on the lower level during cooler evenings. The rustic charm blends seamlessly with modern comforts, making this home the perfect place to relax and entertain in the heart of the Alaskan wilderness.