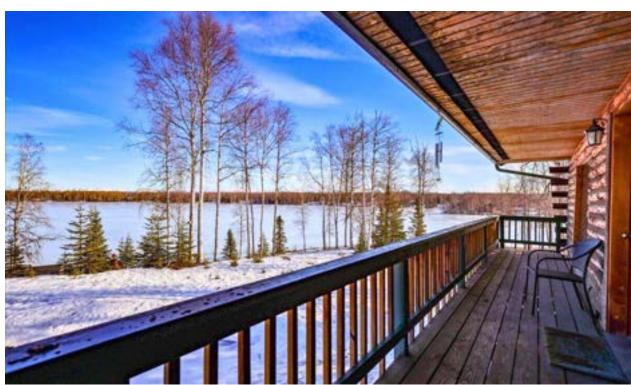

#### 4-8

Discover a beautifully crafted log home with breathtaking lake views, a cozy wood stove, and a spacious layout.

#### 14

Get ready to fly home to this lakefront retreat —schedule your showing today!

Custom Log Home – Comfort and Charm

This spacious 2,505 sq. ft. log home features three bedrooms and two bathrooms, a walkout basement, and an open-concept living area. Enjoy panoramic lake views from the expansive deck or cozy up by the wood stove on the lower level during cooler evenings. The rustic charm blends seamlessly with modern comforts, making this home the perfect place to relax and entertain in the heart of the Alaskan wilderness.

#### 3 Acres of Scenic Lakefront – Commercial Potential

This 3-acre estate provides direct access to Long Lake, allowing boating, fishing, and endless outdoor recreation. The property is zoned for commercial use, offering excellent business development or investment potential. Whether you envision a private lakeside retreat or an active aviation-related business, this property is ready for your vision.