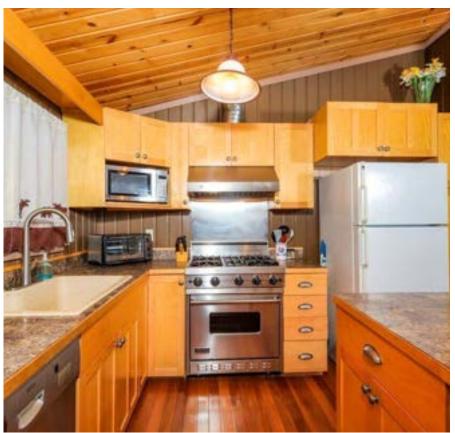

#### 4-8

Discover a beautifully crafted log home with breathtaking lake views, a cozy wood stove, and a spacious layout.

#### 14

Get ready to fly home to this lakefront retreat —schedule your showing today!

Custom Log Home – Comfort and Charm

This spacious 2,505 sq. ft. log home features three bedrooms and two bathrooms, a walkout basement, and an open-concept living area. Enjoy panoramic lake views from the expansive deck or cozy up by the wood stove on the lower level during cooler evenings. The rustic charm blends seamlessly with modern comforts, making this home the perfect place to relax and entertain in the heart of the Alaskan wilderness.