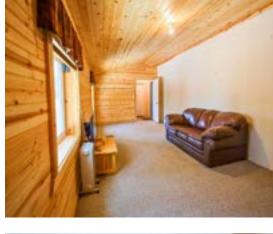

#### 4-8

Discover a beautifully crafted log home with breathtaking lake views, a cozy wood stove, and a spacious layout.

#### 14

Get ready to fly home to this lakefront retreat —schedule your showing today!

Custom Log Home – Comfort and Charm

This spacious 2,505 sq. ft. log home features three bedrooms and two bathrooms, a walkout basement, and an open-concept living area. Enjoy panoramic lake views from the expansive deck or cozy up by the wood stove on the lower level during cooler evenings. The rustic charm blends seamlessly with modern comforts, making this home the perfect place to relax and entertain in the heart of the Alaskan wilderness.