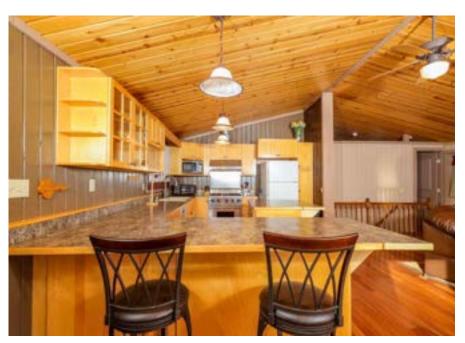

#### 4-8

Discover a beautifully crafted log home with breathtaking lake views, a cozy wood stove, and a spacious layout.

#### 14

Get ready to fly home to this lakefront retreat —schedule your showing today!

Custom Log Home – Comfort and Charm

This spacious 2,505 sq. ft. log home features three bedrooms and two bathrooms, a walkout basement, and an open-concept living area. Enjoy panoramic lake views from the expansive deck or cozy up by the wood stove on the lower level during cooler evenings. The rustic charm blends seamlessly with modern comforts, making this home the perfect place to relax and entertain in the heart of the Alaskan wilderness.