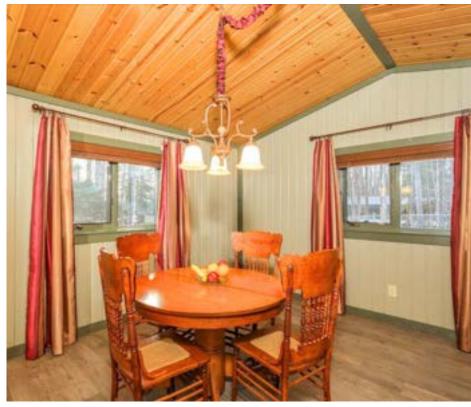

#### 4-8

Discover a beautifully crafted log home with breathtaking lake views, a cozy wood stove, and a spacious layout.

#### 14

Get ready to fly home to this lakefront retreat —schedule your showing today!

Custom Log Home – Comfort and Charm

This spacious 2,505 sq. ft. log home features three bedrooms and two bathrooms, a walkout basement, and an open-concept living area. Enjoy panoramic lake views from the expansive deck or cozy up by the wood stove on the lower level during cooler evenings. The rustic charm blends seamlessly with modern comforts, making this home the perfect place to relax and entertain in the heart of the Alaskan wilderness.