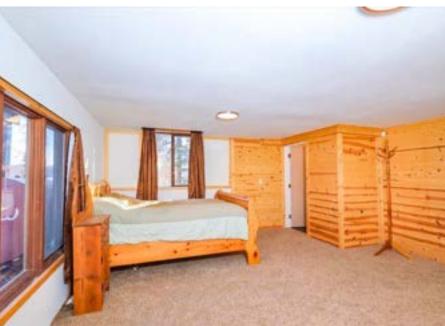

#### 4-8

Discover a beautifully crafted log home with breathtaking lake views, a cozy wood stove, and a spacious layout.

#### 14

Get ready to fly home to this lakefront retreat —schedule your showing today!

Custom Log Home – Comfort and Charm

This spacious 2,505 sq. ft. log home features three bedrooms and two bathrooms, a walkout basement, and an open-concept living area. Enjoy panoramic lake views from the expansive deck or cozy up by the wood stove on the lower level during cooler evenings. The rustic charm blends seamlessly with modern comforts, making this home the perfect place to relax and entertain in the heart of the Alaskan wilderness.