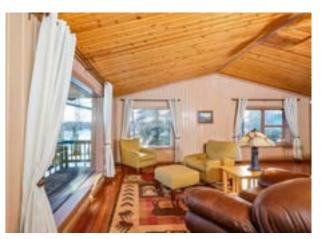

#### 4-8

Discover a beautifully crafted log home with breathtaking lake views, a cozy wood stove, and a spacious layout.

#### 14

Get ready to fly home to this lakefront retreat —schedule your showing today!

Custom Log Home – Comfort and Charm

This spacious 2,505 sq. ft. log home features three bedrooms and two bathrooms, a walkout basement, and an open-concept living area. Enjoy panoramic lake views from the expansive deck or cozy up by the wood stove on the lower level during cooler evenings. The rustic charm blends seamlessly with modern comforts, making this home the perfect place to relax and entertain in the heart of the Alaskan wilderness.