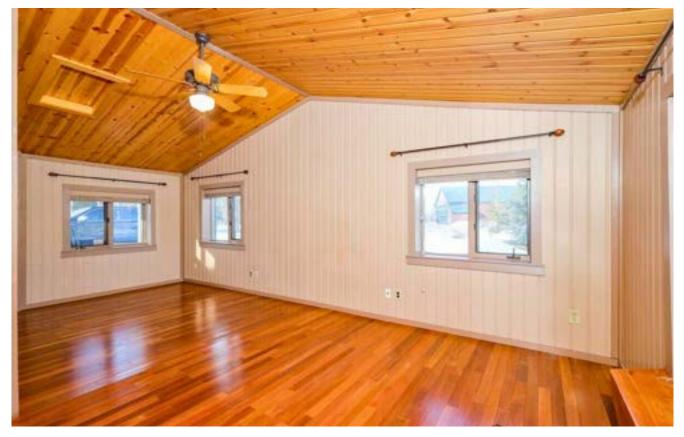

#### 4-8

Discover a beautifully crafted log home with breathtaking lake views, a cozy wood stove, and a spacious layout.

#### 14

Get ready to fly home to this lakefront retreat —schedule your showing today!

Custom Log Home – Comfort and Charm

This spacious 2,505 sq. ft. log home features three bedrooms and two bathrooms, a walkout basement, and an open-concept living area. Enjoy panoramic lake views from the expansive deck or cozy up by the wood stove on the lower level during cooler evenings. The rustic charm blends seamlessly with modern comforts, making this home the perfect place to relax and entertain in the heart of the Alaskan wilderness.