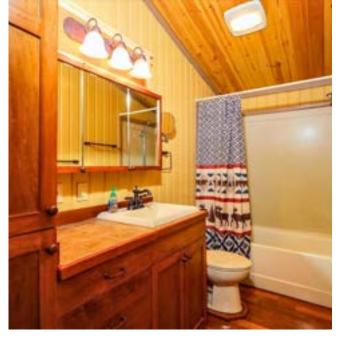

#### 4-8

Discover a beautifully crafted log home with breathtaking lake views, a cozy wood stove, and a spacious layout.

#### 14

Get ready to fly home to this lakefront retreat —schedule your showing today!

Custom Log Home – Comfort and Charm

This spacious 2,505 sq. ft. log home features three bedrooms and two bathrooms, a walkout basement, and an open-concept living area. Enjoy panoramic lake views from the expansive deck or cozy up by the wood stove on the lower level during cooler evenings. The rustic charm blends seamlessly with modern comforts, making this home the perfect place to relax and entertain in the heart of the Alaskan wilderness.