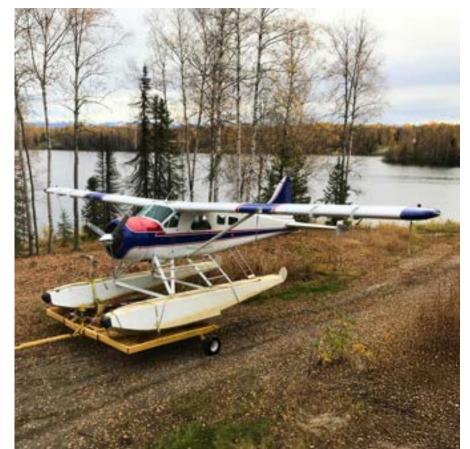

# Aviation Enthusiast's Dream – Expansive Hangar & Shop

At the heart of this property is a spacious hangar that provides plenty of room for aircraft storage, maintenance, or business activities. With direct access to the airstrip, travel, and transport are streamlined. Additionally, the versatile shop or garage offers extra space for equipment, vehicles, or workshops, making it suitable for various commercial or recreational purposes.