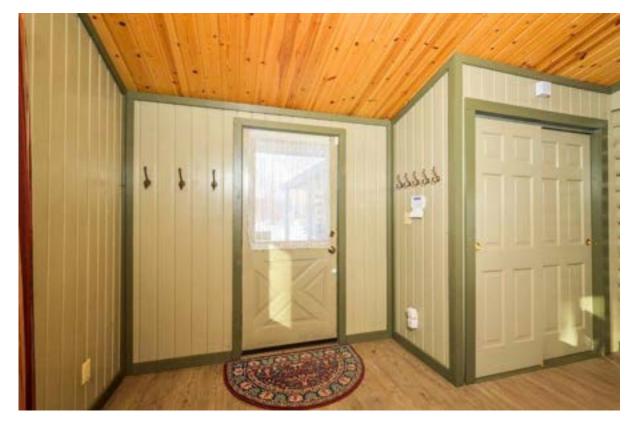

#### 4-8

Discover a beautifully crafted log home with breathtaking lake views, a cozy wood stove, and a spacious layout.

#### 14

Get ready to fly home to this lakefront retreat —schedule your showing today!

Custom Log Home – Comfort and Charm

This spacious 2,505 sq. ft. log home features three bedrooms and two bathrooms, a walkout basement, and an open-concept living area. Enjoy panoramic lake views from the expansive deck or cozy up by the wood stove on the lower level during cooler evenings. The rustic charm blends seamlessly with modern comforts, making this home the perfect place to relax and entertain in the heart of the Alaskan wilderness.