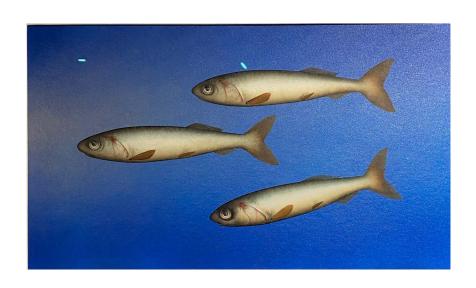

Brace of Silver, 2023 Oil on Panel 44cm x 24cm £1,400 + GST

Three on Blue, 2023 Oil on Panel 22cm x 14cm £900 + GST

Inlet, 2015 Oil on Panel 50cm x 25cm £1,900 + GST

Outgoing Tide, 2012 Oil on Panel 38cm x 25cm £1,700 + GST