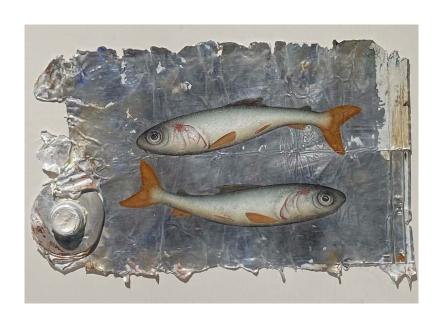

## **WILLIAM TILLYER**

Untitled, 1987 Acrylic on canvas 70cm x 60cm £40,000 + GST

Two Silver on Gold , 2023 Oil on Metal 14cm x 12cm £1,100 + GST

Purple Patch, 2023 Oil on Metal 14cm x 12cm £1,100 + GST

Deep Blue, 2023 Oil on Paint Tube 22cm x 14cm £1,300 + GST

White on White, 2023 Oil on Paint Tube 22cm x 14cm £1,300 + GST

Pair, 2023 Oil on Paint Tube 22cm x 14cm £1,300 + GST

Lone Mackeral, 2023 Oil on Paint Tube 22cm x 14cm £1,300 + GST

Trio, 2023 Oil on Panel 44cm x 24cm £1,400 + GST