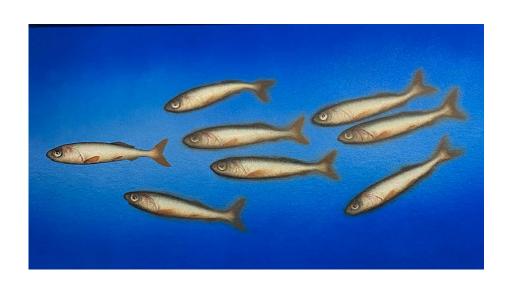

Chase, 2023 Oil on Panel 44cm x 24cm £1,400 + GST

Sea Trout, 2023 Oil on Panel 44cm x 24cm £1,400 + GST

Double Mackeral, 2023 Oil on Panel 44cm x 24cm £1,400 + GST

Shoal, 2023 Oil on Panel 44cm x 24cm £1,400 + GST