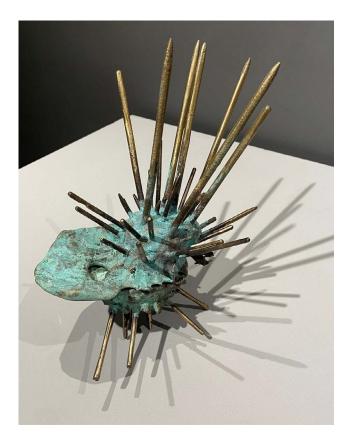

## **ROZELLE STEWART**

Blow Hole Critter, 2021 Sand Cast Bronze 25cm x 28cm x 15cm £2,750 + GST