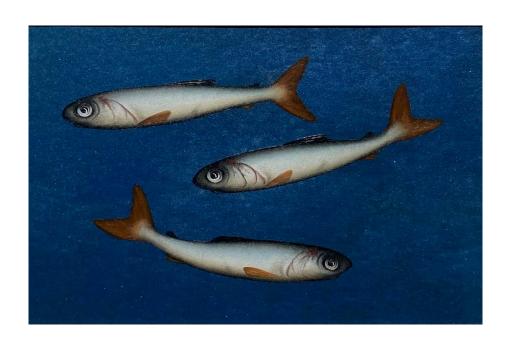

## **WILLIAM TILLYER**

Untitled, 1987 Acrylic on canvas 70cm x 60cm £40,000 + GST

Two Silver on Gold , 2023 Oil on Metal 14cm x 12cm £1,100 + GST

Purple Patch, 2023 Oil on Metal 14cm x 12cm £1,100 + GST

Deep Blue, 2023 Oil on Paint Tube 22cm x 14cm £1,300 + GST

Brace of Silver, 2023 Oil on Panel 44cm x 24cm £1,400 + GST

Three on Blue, 2023 Oil on Panel 22cm x 14cm £900 + GST

Inlet, 2015 Oil on Panel 50cm x 25cm £1,900 + GST

Outgoing Tide, 2012 Oil on Panel 38cm x 25cm £1,700 + GST