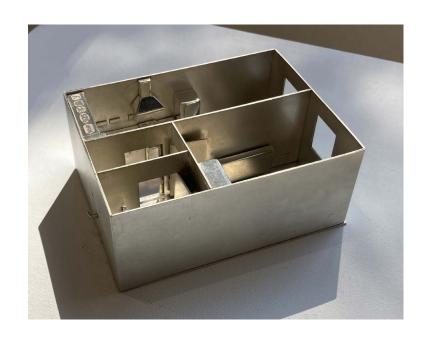

## WILLIAM ROMERIL

Space as a Premium, 2023 Sterling Silver 13cm x 10cm x 5cm £6,000 + GST