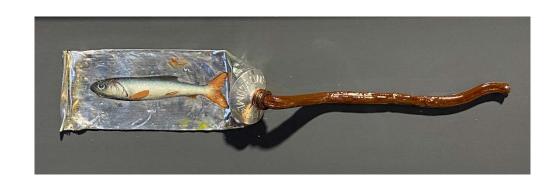

Rolled Out, 2018 Oil on Paint Tube 21cm x 4cm £800 + GST

Black Star, 2020 Black Granite 52cm x 16cm £900 + GST

Eight Fish, 2014 Potrland Limestone 38cm x 23cm £1,500 + GST

Octopus, 2022
Turquoise Quartz
65cm x 45cm x 10cm
£3,000 + GST