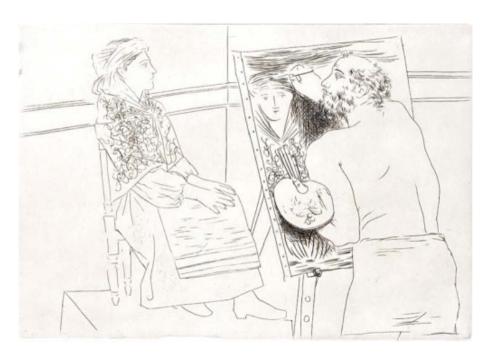

#### **PABLO PICASSO**

Pientre Chauve devant son Chevalet, 1927
Etching edition of 300
24cm x 32cm
£3,200 + GST