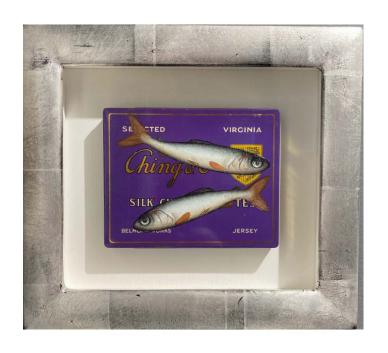

## **WILLIAM TILLYER**

Untitled, 1987 Acrylic on canvas 70cm x 60cm £40,000 + GST

Two Silver on Gold , 2023 Oil on Metal 14cm x 12cm £1,100 + GST

Purple Patch, 2023 Oil on Metal 14cm x 12cm £1,100 + GST

Deep Blue, 2023 Oil on Paint Tube 22cm x 14cm £1,300 + GST