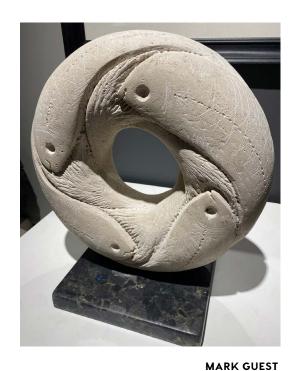

Rolled Out, 2018 Oil on Paint Tube 21cm x 4cm £800 + GST

Black Star, 2020 Black Granite 52cm x 16cm £900 + GST

Eight Fish, 2014 Potrland Limestone 38cm x 23cm £1,500 + GST

Octopus, 2022
Turquoise Quartz
65cm x 45cm x 10cm
£3,000 + GST