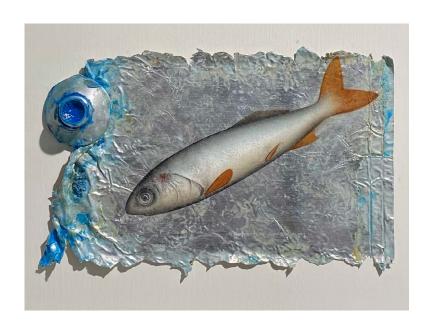

White on White, 2023 Oil on Paint Tube 22cm x 14cm £1,300 + GST

Pair, 2023 Oil on Paint Tube 22cm x 14cm £1,300 + GST

Lone Mackeral, 2023 Oil on Paint Tube 22cm x 14cm £1,300 + GST

Trio, 2023 Oil on Panel 44cm x 24cm £1,400 + GST