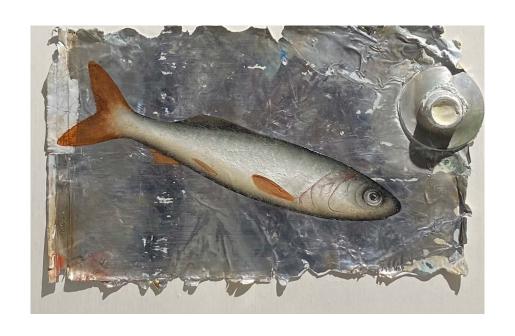

White on White, 2023 Oil on Paint Tube 22cm x 14cm £1,300 + GST

Pair, 2023 Oil on Paint Tube 22cm x 14cm £1,300 + GST

Lone Mackeral, 2023 Oil on Paint Tube 22cm x 14cm £1,300 + GST

Trio, 2023 Oil on Panel 44cm x 24cm £1,400 + GST