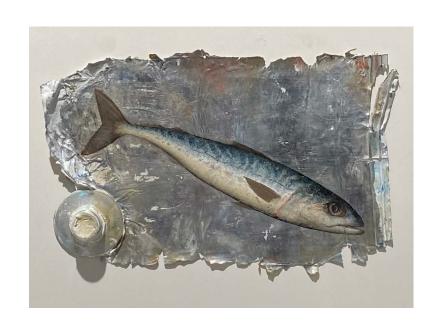

White on White, 2023 Oil on Paint Tube 22cm x 14cm £1,300 + GST

Pair, 2023 Oil on Paint Tube 22cm x 14cm £1,300 + GST

Lone Mackeral, 2023 Oil on Paint Tube 22cm x 14cm £1,300 + GST

Trio, 2023 Oil on Panel 44cm x 24cm £1,400 + GST