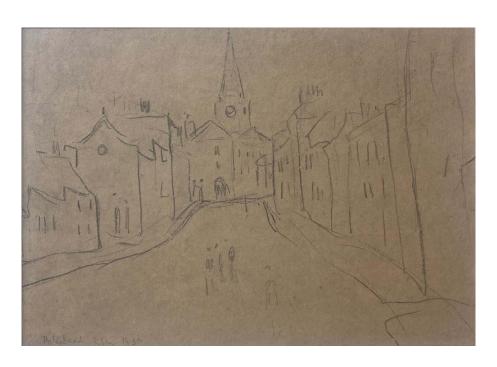

merville House in December.

High value masterworks by Picasso, Lowry and Tillyer sit alongside some fantastic new works by one of Scotland's favourite artists Donald Provan and we also have a diverse range of sculptures by Rozelle Stewart, Mark Guest and William Romeril.

We are also very pleased to have a new work by Charles Haydn Taylor who is starting to attract international attention following his first solo show in Beijing last month so although small this is a perfectly formed exhibition.

Wishing you all a peaceful and relaxing Christmas.

#### Chris Clifford BA (Hons) MA

Gallery Director - Private & Public

Contact: +44(0) 77977 14186 | chris@privateandpublic.com



#### **PABLO PICASSO**

Pientre Chauve devant son Chevalet, 1927
Etching edition of 300
24cm x 32cm
£3,200 + GST



## **LS LOWRY**

Peterhead, 1936 Pencil on Paper 21cm x 14cm £18,500 + GST



## **WILLIAM TILLYER**

Untitled, 1987 Acrylic on canvas 70cm x 60cm £40,000 + GST



Two Silver on Gold , 2023 Oil on Metal 14cm x 12cm £1,100 + GST



Purple Patch, 2023 Oil on Metal 14cm x 12cm £1,100 + GST



Deep Blue, 2023 Oil on Paint Tube 22cm x 14cm £1,300 + GST



White on White, 2023 Oil on Paint Tube 22cm x 14cm £1,300 + GST



Pair, 2023 Oil on Paint Tube 22cm x 14cm £1,300 + GST



Lone Mackeral, 2023 Oil on Paint Tube 22cm x 14cm £1,300 + GST



Trio, 2023 Oil on Panel 44cm x 24cm £1,400 + GST



Chase, 2023 Oil on Panel 44cm x 24cm £1,400 + GST



Sea Trout, 2023 Oil on Panel 44cm x 24cm £1,400 + GST



Double Mackeral, 2023 Oil on Panel 44cm x 24cm £1,400 + GST



Shoal, 2023 Oil on Panel 44cm