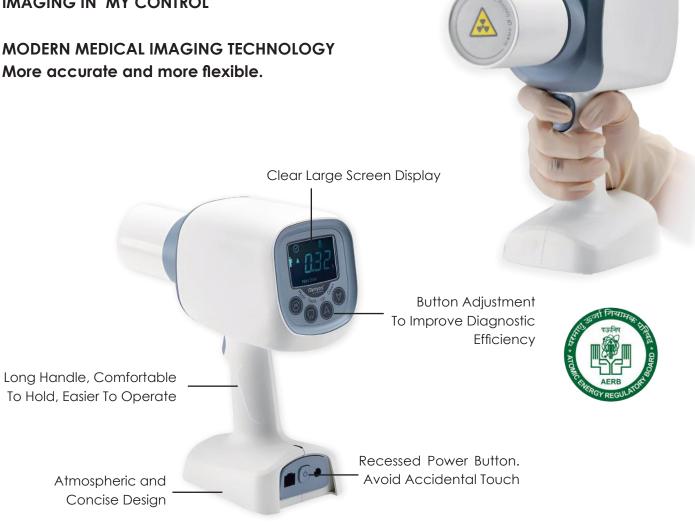

## Ray 98 (Gun Type) Handheld Portable X-Ray

IMAGING IN MY CONTROL

Smart Camera Angle Assistance

Ergonomic Design

Long Battery Life

| Technical Specifications |                   |  |
|--------------------------|-------------------|--|
| Tube Voltage             | 70kV±10%          |  |
| Tube Current             | 2mA + 20%         |  |
| Input Voltage            | 100V-240V         |  |
| Frequency                | 50 -60Hz          |  |
| Anode Angle              | 12.5°             |  |
| Focus                    | 0.4mm             |  |
| Exposure Time Range      | 0.04s -2.0s       |  |
| Leak Emissivity          | 1 meter 0.25mGy/h |  |
| Machine Weight           | 1.7kg             |  |
| Relative Humidity        | 30%RH-75%RH       |  |