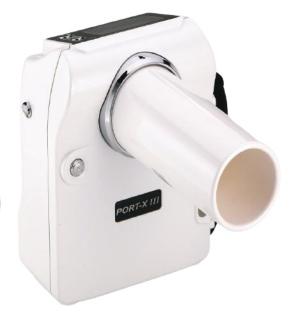

#### **STEADY SELLER**

With excellent quality & economy, PORT-X III has been loved steadily by our customers since its launch.

#### **EXCELLENT SHIELDING**

0.5mm thick lead shielding protects from X-Ray scattering.

#### **EASY TO USE**

The preset exposure time allows you to easily acquire the image quickly.

|                     | Technical Specifications |                           |
|---------------------|--------------------------|---------------------------|
| X-Ray Generator     | Туре                     | High Frequency Inverter   |
|                     | Power Output             | 180W                      |
| X-Ray Installations | Tube Voltage             | 60 kV                     |
|                     | Tube Current             | 2mA                       |
|                     | Heat Capacity            | 8.5 KHU                   |
| X-Ray Tube          | Anode Type               | Stationary                |
|                     | Anode Angle              | 20°                       |
|                     | Focal Spot               | 0.8mm                     |
| X-Ray Control       | Exposure Time Set        | 46 Steps (0.01 ~ 2.0 sec) |
| Power Requirement   |                          | 22.2 VDC                  |
| Weight              | Main Body                | 2.35 kg                   |
|                     | Accessory                | 0.6 kg                    |
| Dimension           | Main Body                | 197 x 147 x 145 (mm)      |
|                     | Charger                  | 100 x 65 x 35 (mm)        |