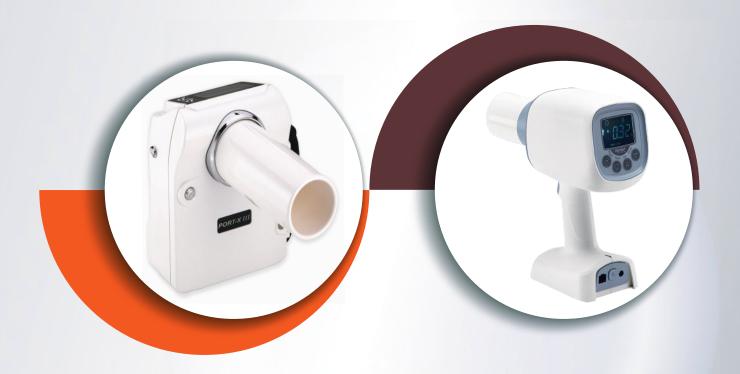

## **PORT-X III**

## Slimmer | Smarter | Superior

## Ray 98 (Gun Type) Handheld Portable X-Ray

IMAGING IN MY CONTROL

Smart Camera Angle Assistance

Ergonomic Design

Long Battery Life

| Technical Specifications |                   |  |
|--------------------------|-------------------|--|
| Tube Voltage             | 70kV±10%          |  |
| Tube Current             | 2mA + 20%         |  |
| Input Voltage            | 100V-240V         |  |
| Frequency                | 50 -60Hz          |  |
| Anode Angle              | 12.5°             |  |
| Focus                    | 0.4mm             |  |
| Exposure Time Range      | 0.04s -2.0s       |  |
| Leak Emissivity          | 1 meter 0.25mGy/h |  |
| Machine Weight           | 1.7kg             |  |
| Relative Humidity        | 30%RH-75%RH       |  |