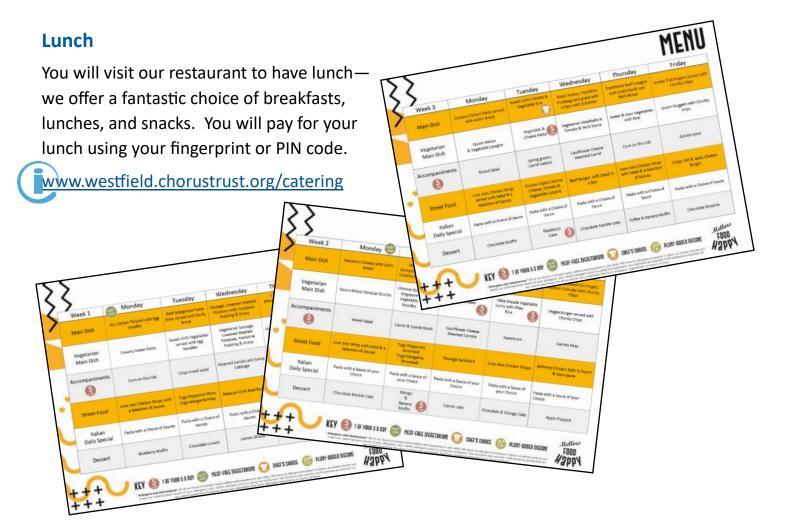

Activities currently on offer include:

|                                | MONDAY                                | TUESDAY                                                                                                                                                                                                                                                                                                                                                                                                                                                                                                                                                                                                                                                                                                                                                                                                                                                                                                                                                                                                                                                                                                                                                                                                                                                                                                                                                                                                                                                                                                                                                                                                                                                                                                                                                                                                                                                                                                                                                                                                                                                                                                                        | WEDNESDAY                                   | THURSDAY                                              | FRIDAY                                |
|--------------------------------|---------------------------------------|--------------------------------------------------------------------------------------------------------------------------------------------------------------------------------------------------------------------------------------------------------------------------------------------------------------------------------------------------------------------------------------------------------------------------------------------------------------------------------------------------------------------------------------------------------------------------------------------------------------------------------------------------------------------------------------------------------------------------------------------------------------------------------------------------------------------------------------------------------------------------------------------------------------------------------------------------------------------------------------------------------------------------------------------------------------------------------------------------------------------------------------------------------------------------------------------------------------------------------------------------------------------------------------------------------------------------------------------------------------------------------------------------------------------------------------------------------------------------------------------------------------------------------------------------------------------------------------------------------------------------------------------------------------------------------------------------------------------------------------------------------------------------------------------------------------------------------------------------------------------------------------------------------------------------------------------------------------------------------------------------------------------------------------------------------------------------------------------------------------------------------|---------------------------------------------|-------------------------------------------------------|---------------------------------------|
| BEFORE<br>SCHOOL               | LIBRARY 8-8.20AM                      | LIBRARY 8-8.20AM                                                                                                                                                                                                                                                                                                                                                                                                                                                                                                                                                                                                                                                                                                                                                                                                                                                                                                                                                                                                                                                                                                                                                                                                                                                                                                                                                                                                                                                                                                                                                                                                                                                                                                                                                                                                                                                                                                                                                                                                                                                                                                               | LIBRARY 8-8.20AM                            | LIBRARY 8-8.20AM                                      | LIBRARY 8-8.20AM                      |
| (                              | <b>3</b>                              |                                                                                                                                                                                                                                                                                                                                                                                                                                                                                                                                                                                                                                                                                                                                                                                                                                                                                                                                                                                                                                                                                                                                                                                                                                                                                                                                                                                                                                                                                                                                                                                                                                                                                                                                                                                                                                                                                                                                                                                                                                                                                                                                |                                             | LGTBQIA+ Support Group Library PDT time YEAR LEADERS' | Atten                                 |
|                                |                                       | SECTION SECTIO |                                             | MEETING Room 215 (by invite only)                     |                                       |
| LUNCH<br>12:20pm to<br>12:50pm |                                       | LANGUAGE CLUB ROOM<br>217<br>(WEEK B)                                                                                                                                                                                                                                                                                                                                                                                                                                                                                                                                                                                                                                                                                                                                                                                                                                                                                                                                                                                                                                                                                                                                                                                                                                                                                                                                                                                                                                                                                                                                                                                                                                                                                                                                                                                                                                                                                                                                                                                                                                                                                          | DRAMA CLUB<br>ROOM 243<br>(WEEK A)          | Y7/9/11<br>FRENCH PENPAL<br>ROOM 219                  | Y7 QUIET CLUB<br>ROOM 215<br>(WEEK B) |
|                                | Y7 QUIET CLUB<br>ROOM 215<br>(WEEK A) |                                                                                                                                                                                                                                                                                                                                                                                                                                                                                                                                                                                                                                                                                                                                                                                                                                                                                                                                                                                                                                                                                                                                                                                                                                                                                                                                                                                                                                                                                                                                                                                                                                                                                                                                                                                                                                                                                                                                                                                                                                                                                                                                | <u>6</u>                                    | LANGUAGE CLUB<br>ROOM 217<br>(WEEK A)                 | 8                                     |
| LUNCH<br>13:20pm to<br>13:50pm | 8                                     | DRAMA CLUB<br>ROOM 244<br>(WEEK B)                                                                                                                                                                                                                                                                                                                                                                                                                                                                                                                                                                                                                                                                                                                                                                                                                                                                                                                                                                                                                                                                                                                                                                                                                                                                                                                                                                                                                                                                                                                                                                                                                                                                                                                                                                                                                                                                                                                                                                                                                                                                                             |                                             | ée                                                    | MOVIE CLUB<br>ROOM 123<br>(WEEK B)    |
| AFTER SCHOOL                   | KS3 RUGBY                             | GIRLS' FOOTBALL ASTRO PITCH                                                                                                                                                                                                                                                                                                                                                                                                                                                                                                                                                                                                                                                                                                                                                                                                                                                                                                                                                                                                                                                                                                                                                                                                                                                                                                                                                                                                                                                                                                                                                                                                                                                                                                                                                                                                                                                                                                                                                                                                                                                                                                    | SCIENCE CLUB<br>ROOM 234                    | SPORTS LEADERS INVITE ONLY                            | LIBRARY                               |
|                                | KS3 MUSIC CLUB<br>ROOM 236            | BADMINTON                                                                                                                                                                                                                                                                                                                                                                                                                                                                                                                                                                                                                                                                                                                                                                                                                                                                                                                                                                                                                                                                                                                                                                                                                                                                                                                                                                                                                                                                                                                                                                                                                                                                                                                                                                                                                                                                                                                                                                                                                                                                                                                      | ART / CLAY CLUB ROOM 214                    | DANCE CLUB                                            | -04                                   |
|                                | HOMEWORK CLUB<br>LIBRARY              | DofE<br>All DofE students                                                                                                                                                                                                                                                                                                                                                                                                                                                                                                                                                                                                                                                                                                                                                                                                                                                                                                                                                                                                                                                                                                                                                                                                                                                                                                                                                                                                                                                                                                                                                                                                                                                                                                                                                                                                                                                                                                                                                                                                                                                                                                      | BOARD GAME CAFÉ ROOM<br>221                 | BASKETBALL                                            | ONCE                                  |
|                                | Y7 FOOTBALL                           | LIBRARY                                                                                                                                                                                                                                                                                                                                                                                                                                                                                                                                                                                                                                                                                                                                                                                                                                                                                                                                                                                                                                                                                                                                                                                                                                                                                                                                                                                                                                                                                                                                                                                                                                                                                                                                                                                                                                                                                                                                                                                                                                                                                                                        | Y7 to Y10 NETBALL                           | GCSE PE REVISION                                      | 4 PLANT                               |
|                                | LIBRARY                               | Board Game<br>Came<br>Cafe                                                                                                                                                                                                                                                                                                                                                                                                                                                                                                                                                                                                                                                                                                                                                                                                                                                                                                                                                                                                                                                                                                                                                                                                                                                                                                                                                                                                                                                                                                                                                                                                                                                                                                                                                                                                                                                                                                                                                                                                                                                                                                     | Y8 and Y9 BOYS' FOOTBALL                    | KS3 BOOKCLUB<br>LIBRARY                               | Attento                               |
|                                | MATHS Y11<br>(by invite only)         |                                                                                                                                                                                                                                                                                                                                                                                                                                                                                                                                                                                                                                                                                                                                                                                                                                                                                                                                                                                                                                                                                                                                                                                                                                                                                                                                                                                                                                                                                                                                                                                                                                                                                                                                                                                                                                                                                                                                                                                                                                                                                                                                | FITNESS CLUB                                | Y11 SCIENCE & ENGLISH                                 |                                       |
|                                | 200                                   |                                                                                                                                                                                                                                                                                                                                                                                                                                                                                                                                                                                                                                                                                                                                                                                                                                                                                                                                                                                                                                                                                                                                                                                                                                                                                                                                                                                                                                                                                                                                                                                                                                                                                                                                                                                                                                                                                                                                                                                                                                                                                                                                | SCIENCE Tassomai<br>Room 226                | CROCHET CLUB<br>ROOM 010                              | -                                     |
|                                | <b>20</b> 00                          |                                                                                                                                                                                                                                                                                                                                                                                                                                                                                                                                                                                                                                                                                                                                                                                                                                                                                                                                                                                                                                                                                                                                                                                                                                                                                                                                                                                                                                                                                                                                                                                                                                                                                                                                                                                                                                                                                                                                                                                                                                                                                                                                | Y11 LANGUAGES<br>ROOM 217                   | STUDENT COUNCIL<br>ROOM 215<br>(by invite only)       | THIS HALF<br>TERM                     |
| 2                              | BRAR                                  |                                                                                                                                                                                                                                                                                                                                                                                                                                                                                                                                                                                                                                                                                                                                                                                                                                                                                                                                                                                                                                                                                                                                                                                                                                                                                                                                                                                                                                                                                                                                                                                                                                                                                                                                                                                                                                                                                                                                                                                                                                                                                                                                | COMMUNITY LEADERS  ROOM 20 (by invite only) | KS4 ART<br>ROOM 214                                   | ENRICHMENT<br>CLUBS                   |