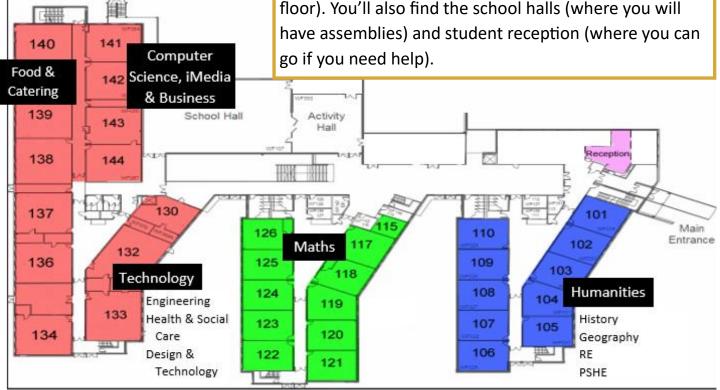

# **School map**

Westfield School is arranged over three floors, but we call them 'decks'.

You will find most of your lessons on the upper deck and main deck. Each subject area has its own set of classrooms and each classroom has a number. Each deck has toilets and stairs so that you can reach the other decks.

#### floor). You'll also find our wonderful library and the Year 7 office (where Miss 238 Blackburn and Miss Batty sit). Drama & 236 on the upper deck. Music 235 Office Library 244 234 233 232 201 214 210 221 Science 226 202 English 231 220 209 Art & 227 Photography MFL 230 219 208 204 French, 228 207 218 Spanish & 205 229 German 217 216 206

**Upper deck** 

If a classroom number starts

on the upper deck (second

with a '2', that means they are

#### Main deck

If it starts with a '1' then it's on the main deck (first floor). You'll also find the school halls (where you will go if you need help).