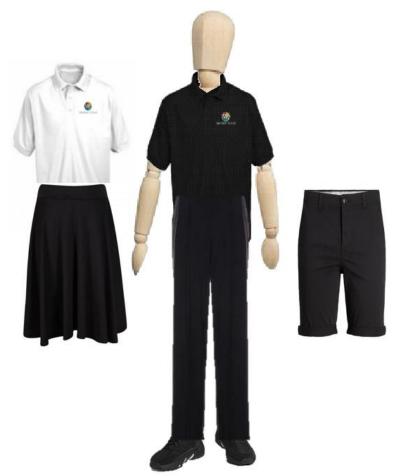

#### **Uniform**

We are very proud of our school uniform, which was inspired by ideas from our students.

- Black sweatshirt or black
   V-neck jumper
   with embroidered
   Westfield badge.
- Black or white polo shirt either with or without embroidered Westfield badge.
- Plain black tailored trousers or skirt or shorts.
- Plain black shoes.

www.westfield.chorustrust.org/uniform for more information.