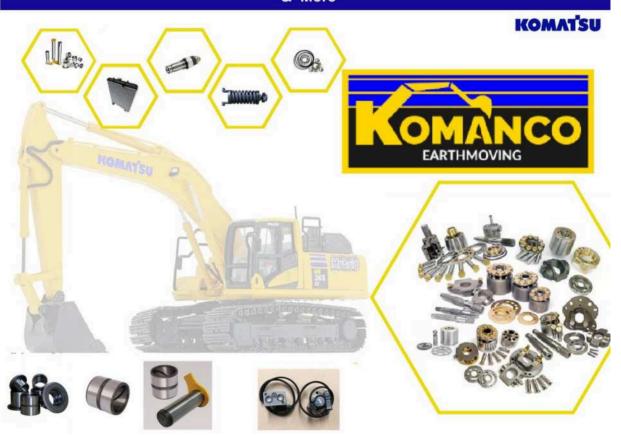

# **EARTH MOVING**

Parts & Rebuilds.

We do **Hydraulics repairs** & stock a wide range of parts.

Hydraulics | New & Used Parts | Machine Rebuilds | Service Exchange Units | Field Service

Dominic: **082 961 7639** | dominic@komanco.co.za Trevor: **082 779 5606** | trevor@komanco.co.za

#### **EARTH MOVING**

Parts & Rebuilds

We do Hydraulic Repairs & stock a wide range of parts.

Finaldrives | pins & Bushes | Buckets | Cabs | Hoses | Electrical | Radiators | Oil Coolers | Valves | Seal Kits | GearPumps | Track Adjusters | Undercarriage & More

Dominic: **082 961 7639** | dominic@komanco.co.za Trevor: **082 779 5606** | trevor@komanco.co.za

011 396 2675

21 sim Road, Aston Manor, Kempton Park, Gauteng