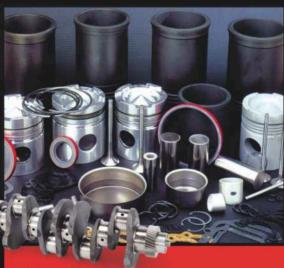

### **ESP THE PROVEN ALTERNATIVE**

Replacement parts suitable for

**CUMMINS** diesel engines

4BT3.9, 6BT5.9, 6CT8.3, L10, M11, NH220/743, NT855, N14, KT/KTA19, KT/KTA38, KTA1150, QSK19, QSK23

# **ESP THE PROVEN**ALTERNATIVE

Replacement parts suitable for

**CUMMINS** diesel engines

4BT3.9, 6BT5.9, 6CT8.3, L10, M11, NH220/743, NT855, N14, KT/KTA19, KT/KTA38, KTA1150, QSK19, QSK23