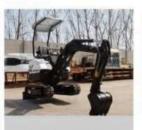

between 8 and 11 pounds (3.6 to 5 kg). It's surface area is about 18-22 square feet (1.7 to 2 sq. m), which is the size of the floor in a one-person tent.
- 7. The longest bone in an adult human is the thighbone, measuring about 18 inches (46 cm). The shortest bone is in the ear and is just 0.1 inches (.25 cm) long, which is shorter than a grain of rice.
- 8. An adult who weighs 150 pounds has a skeleton that weighs about 21 pounds.
- 9. An average person walks about 100,000 miles (160,934 km) in his or her lifetimes, which is like walking around the world four times at the equator.



An adult is made up of 7,000,000,000,000,000,000,000 (7 octillion) atoms





+27 (0) 76 861 7609



info@kron-sa.co.za



www.kron-sa.co.za

## CONSTRUCTION EQUIPMENT

#### MINI EXCAVATORS



KRON XN10-8



KRON XN16



**KRON XN18** 



**KRON XN28** 

#### **CRAWLER BULLDOZERS**



**CRAWLER** BULLDOZER KRON D17



**CRAWLER** BULLDOZER KRON D23S



**CRAWLER** BULLDOZER KRON D37



#### WHEEL EXCAVATORS











www.advancedtransmissions.co.za

## DIRECT IMPORTERS OF HEAVY DUTY GEARBOX AND

Replacement parts for the following manufacturers: DAF, Eaton, Fuller, MAN, Mercedes-Benz, Rockwell, Scania, Volvo and ZF.

Parts are ISO9002 approved and imported from Italy, Germany and USA

Parts include - Seals, Bearings, Brake Discs & Pads, Suspension Components & Front Axles, Hydraulic PTO's and Pumps, Switches & Valves









WE SPECIALISE IN THE REPAIR OF ALL HEAVY DUTY GEARBOXES AND DIFFERENTIALS AT OUR JOHANNESBURG BRANCH

New & Exchange Units available with a 1 Year Warranty

#### **JOH