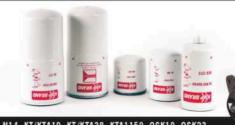

### **ESP THE PROVEN ALTERNATIVE**

Replacement parts suitable for

**CUMMINS** diesel engines

4BT3.9, 6BT5.9, 6CT8.3, L10, M11, NH220/743, NT855, N14, KT/KTA19, KT/KTA38, KTA1150, QSK19, QSK23

# **ESP THE PROVEN**ALTERNATIVE

Replacement parts suitable for

**CUMMINS** diesel engines

4BT3.9, 6BT5.9, 6CT8.3, L10, M11, NH220/743, NT855, N14, KT/KTA19, KT/KTA38, KTA1150, QSK19, QSK23