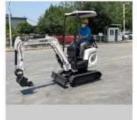

t's skin weighs between 8 and 11 pounds (3.6 to 5 kg). It's surface area is about 18-22 square feet (1.7 to 2 sq. m), which is the size of the floor in a one-person tent.
- 7. The longest bone in an adult human is the thighbone, measuring about 18 inches (46 cm). The shortest bone is in the ear and is just 0.1 inches (.25 cm) long, which is shorter than a grain of rice.
- 8. An adult who weighs 150 pounds has a skeleton that weighs about 21 pounds.
- 9. An average person walks about 100,000 miles (160,934 km) in his or her lifetimes, which is like walking around the world four times at the equator.



An adult is made up of 7,000,000,000,000,000,000,000 (7 octillion) atoms





+27 (0) 76 861 7609



info@kron-sa.co.za



www.kron-sa.co.za

## CONSTRUCTION EQUIPMENT

#### MINI EXCAVATORS



KRON XN10-8



KRON XN16



**KRON XN18** 



**KRON XN28** 

#### **CRAWLER BULLDOZERS**



**CRAWLER** BULLDOZER KRON D17



**CRAWLER** BULLDOZER KRON D23S



**CRAWLER** BULLDOZER KRON D37



#### WHEEL EXCAVATORS











www.advancedtransmissions.co.za

## DIRECT IMPORTERS OF HEAVY DUTY GEARBOX AND

Replacement parts for the following manufacturers: DAF, Eaton, Fuller, MAN, Mercedes-Benz, Rockwell, Scania, Volvo and ZF.

Parts are ISO9002 approved and imported from Italy, Germany and USA

Parts include - Seals, Bearings, Brake Discs & Pads, Suspension Components & Front Axles, Hydraulic PTO's and Pumps, Switches & Valves









WE SPECIALISE IN THE REPAIR OF ALL HEAVY DUTY GEARBOXES AND DIFFERENTIALS AT OUR JOHANNESBURG BRANCH

New & Exchange Units available with a 1 Year Warra