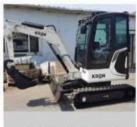

o 5 kg). It's surface area is about 18-22 square feet (1.7 to 2 sq. m), which is the size of the floor in a one-person tent.
- 7. The longest bone in an adult human is the thighbone, measuring about 18 inches (46 cm). The shortest bone is in the ear and is just 0.1 inches (.25 cm) long, which is shorter than a grain of rice.
- 8. An adult who weighs 150 pounds has a skeleton that weighs about 21 pounds.
- 9. An average person walks about 100,000 miles (160,934 km) in his or her lifetimes, which is like walking around the world four times at the equator.



An adult is made up of 7,000,000,000,000,000,000,000 (7 octillion) atoms





+27 (0) 76 861 7609



info@kron-sa.co.za



www.kron-sa.co.za

## CONSTRUCTION EQUIPMENT

#### MINI EXCAVATORS



KRON XN10-8



KRON XN16



**KRON XN18** 



**KRON XN28** 

#### **CRAWLER BULLDOZERS**



**CRAWLER** BULLDOZER KRON D17



**CRAWLER** BULLDOZER KRON D23S



**CRAWLER** BULLDOZER KRON D37



#### WHEEL EXCAVATORS











www.advancedtransmissions.co.za

## DIRECT IMPORTERS OF HEAVY DUTY GEARBOX AND

Replacement parts for the following manufacturers: DAF, Eaton, Fuller, MAN, Mercedes-Benz, Rockwell, Scania, Volvo and ZF.

Parts are ISO9002 approved and imported from Italy, Germany and USA

Parts include - Seals, Bearings, Brake Discs & Pads, Suspension Components & Front Axles, Hydraulic PTO's and Pumps, Switches & Valves









WE SPECIALISE IN THE REPAIR OF ALL HEAVY DUTY GEARBOXES AND DIFFERENTIALS AT OUR JOHANNESBURG BRANCH

New & Exchange Units available with a 1 Year Warranty

#### **JOHANNESBURG**

459 Flower Close,