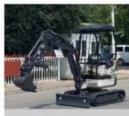

d 11 pounds (3.6 to 5 kg). It's surface area is about 18-22 square feet (1.7 to 2 sq. m), which is the size of the floor in a one-person tent.
- 7. The longest bone in an adult human is the thighbone, measuring about 18 inches (46 cm). The shortest bone is in the ear and is just 0.1 inches (.25 cm) long, which is shorter than a grain of rice.
- 8. An adult who weighs 150 pounds has a skeleton that weighs about 21 pounds.
- 9. An average person walks about 100,000 miles (160,934 km) in his or her lifetimes, which is like walking around the world four times at the equator.



An adult is made up of 7,000,000,000,000,000,000,000 (7 octillion) atoms





+27 (0) 76 861 7609



info@kron-sa.co.za



www.kron-sa.co.za

## CONSTRUCTION EQUIPMENT

#### MINI EXCAVATORS



KRON XN10-8



KRON XN16



**KRON XN18** 



**KRON XN28** 

#### **CRAWLER BULLDOZERS**



**CRAWLER** BULLDOZER KRON D17



**CRAWLER** BULLDOZER KRON D23S



**CRAWLER** BULLDOZER KRON D37



#### WHEEL EXCAVATORS











www.advancedtransmissions.co.za

## DIRECT IMPORTERS OF HEAVY DUTY GEARBOX AND

Replacement parts for the following manufacturers: DAF, Eaton, Fuller, MAN, Mercedes-Benz, Rockwell, Scania, Volvo and ZF.

Parts are ISO9002 approved and imported from Italy, Germany and USA

Parts include - Seals, Bearings, Brake Discs & Pads, Suspension Components & Front Axles, Hydraulic PTO's and Pumps, Switches & Valves









WE SPECIALISE IN THE REPAIR OF ALL HEAVY DUTY GEARBOXES AND DIFFERENTIALS AT OUR JOHANNESBURG BRANCH

New & Exchange Units available with a 1 Year Warranty

#### **JOHANNESBURG**