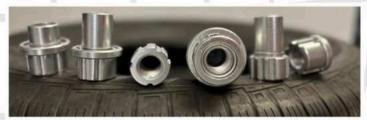

#### SECUR-A-NUT WHEEL SECURITY SYSTEM

The crime rate leaves no one untouched and criminals have discovered an easy source of income: Expensive truck tyres and rims. Until now, there was very little that could be done. However the amazingly simple SECUR-A-NUT Wheel Security System stops all would be thieves in their tracks.

#### SECUR-A-NUT WHEEL SECURITY SYSTEM MEANS:

- No more stolen wheels and Rims
- No Down time caused by unscheduled replacement of wheel assemblies
- Wheel & Tyre security at the fraction of the cost of replacement
- Quick and Easy fitment
- Peace of mind

#### SIMPLE & EASILY AFFORDABLE

Manufactured and hardened steel, the SECUR-A-NUT Wheel Security System quickly & cost effectively reduces wheel theft as the wheel assembly simply cannot be removed without your unique corresponding SECUR-A-SOCKET.

We manufacture to our patented design, which includes your unique registered pattern number, for Nuts & Sockets that meet your vehicles requirements.

#### TESTED FOR YOUR SECURITY

The SECUR-A-NUT Security System has had rigorous tests done on both the nut and the socket and results showed they easily withstood well in excess 750Nm of torque without loosening. The strength of the system was confirmed by withstanding more than 50 tightening and loosening cycles without any sign of damage.