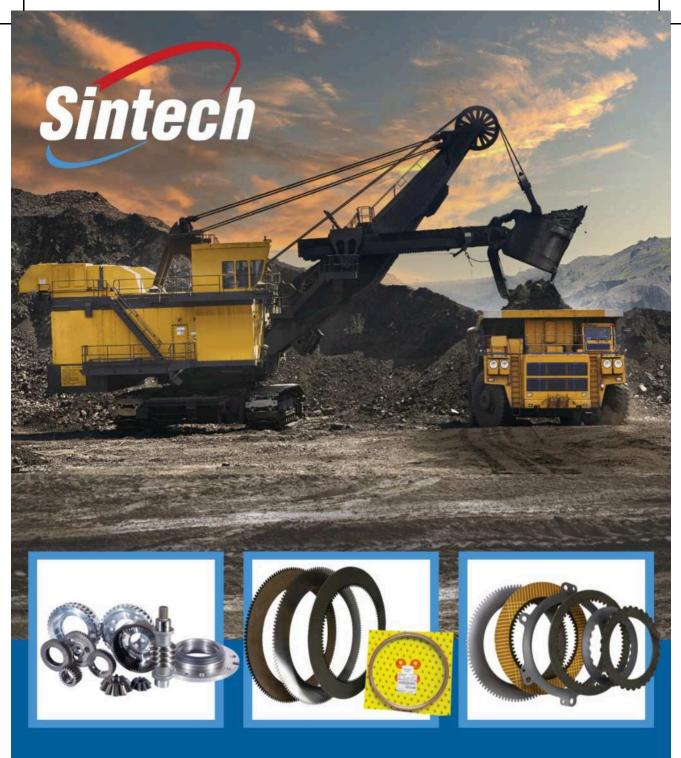

# CATERPILLAR HARD PARTS, TRANSMISSION DISCS & LONG LIFE WET BRAKE DISCS & FACE SEALS

JHB: +27 (0)11 823 2359

DUR: +27 (0)31 569 2695

WWW.SINTECH.CO.ZA

sales@sintech.co.za

Original Equipment Duo Cones for the Following Brands:

BFII CATERPILLAR KESSLER KOMATSU VOIVO

And many others - Please contact us to find your nearest stockist

**TENNECO** www.goetze.africa