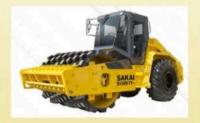

#### SAKAI SOIL COMPACTORS:

SV521/621 Series with Cabin

SV900-1 Series

#### SAKAI PADFOOT ROLLERS:

SV900-1 Series