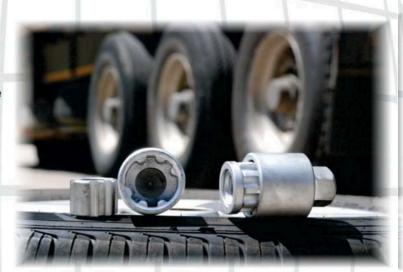

#### SECUR-A-NUT WHEEL SECURITY SYSTEM

The crime rate leaves no one untouched and criminals have discovered an easy source of income: Expensive truck tyres and rims. Until now, there was very little that could be done. However the amazingly simple SECUR-A-NUT Wheel Security System stops all would be thieves in their tracks.

#### SECUR-A-NUT WHEEL SECURITY SYSTEM MEANS:

- No more stolen wheels and Rims
- No Down time caused by unscheduled replacement of wheel assemblies
- Wheel & Tyre security at the fraction of the cost of replacement
- Quick and Easy fitment
- Peace of mind

#### SIMPLE & EASILY AFFORDABLE

Manufactured and hardened steel, the SECUR-A-NUT Wheel Security System quickly & cost effectively reduces wheel theft as the wheel assembly simply cannot be removed without your unique corresponding SECUR-A-SOCKET.

We manufacture to our patented design, which includes your unique registered pattern number, for Nuts & Sockets that meet your vehicles requirements.

#### TESTED FOR YOUR SECURITY

The SECUR-A-NUT Security System has had rigorous tests done on both the nut and the socket and results showed they easily withstood well in excess 750Nm of torque without loosening. The strength of the system was confirmed by withstanding more than 50 tightening and loosening cycles without any sign of damage.