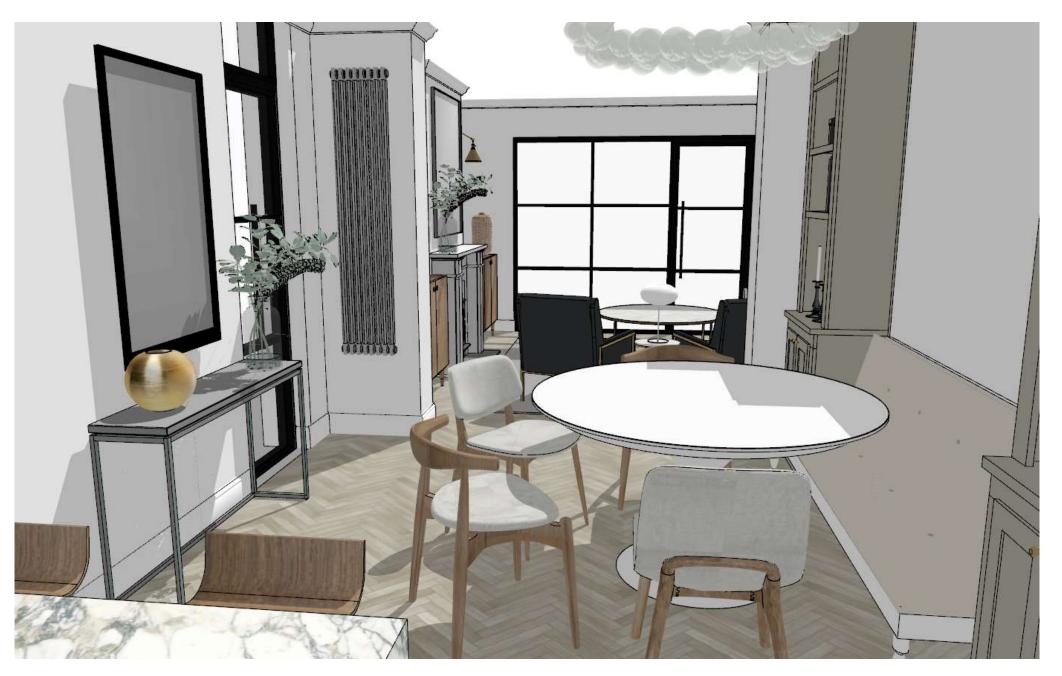

#### SKETCH UP VISUALS

This allows you to see the space and gives a better understanding of how the space will look when completed.

#### SKETCH UP VISUALS (OR)

This allows you to see the space and gives a better understanding of how the space will look when completed.