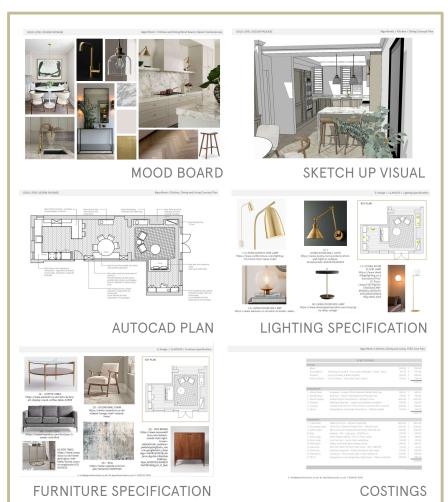

The Gold Level Package includes:

#### MOOD BOARD

The mood of a space is essential in creating an environment that resonates with the you. The look and feel of a space helps set the tone for how the room will be used, from the layout to the design elements. We take this into account when designing you space so their home can suit your lifestyle, personality and taste.

#### AUTOCAD PLAN

From the survey information provided by you, we can create a scaled floorplan from which we can design your space. This will allow us to accurately position specific furniture, lighting and rugs.

#### SKETCH UP VISUALS

This allows you to see the space and gives a better understanding of how the space will look when completed.

#### **FURNITURE SPECIFICATION & COSTINGS**

This is a visual and descriptive document that indicates the selected furniture & fittings. We provide these with images and sizes as well as supplier details / links and current costs. The costings can also be issued as an excel document to allow you to future develop the design whilst keeping accurate costings.