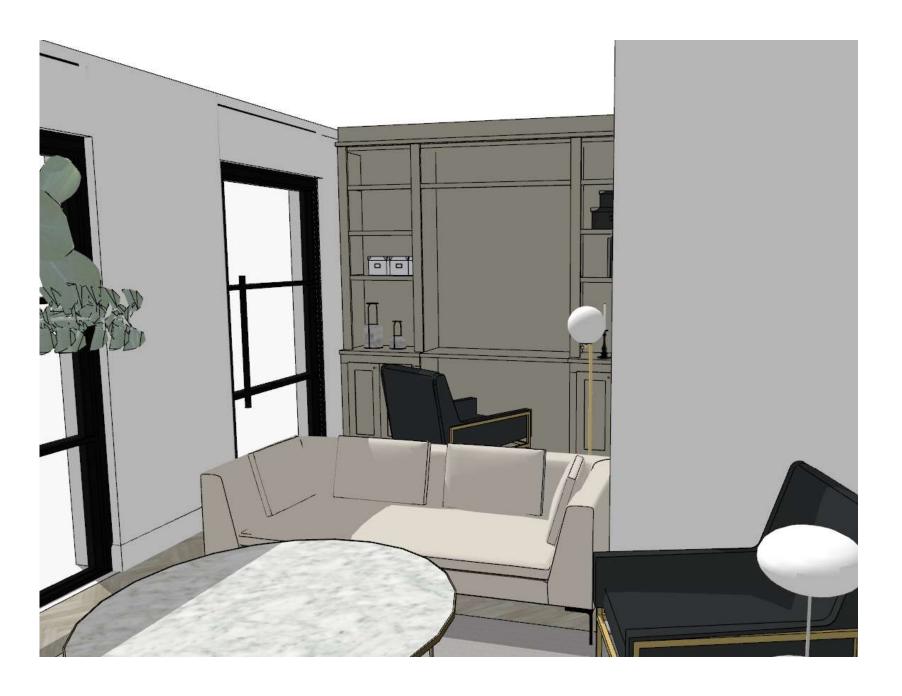

#### SKETCH UP VISUALS

This allows you to see the space and gives a better understanding of how the space will look when completed.

#### SKETCH UP VISUALS (OR)

This allows you to see the space and gives a better understanding of how the space will look when completed.