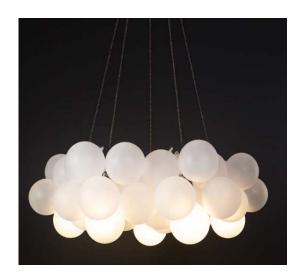

(3) - RUG https://www.rugvista.com/car pet/ritz?artno=RVD19625

(1) DINING ROOM PENDANT
https://www.dowsingandreynolds.com/shop/b
ubble-light-chandelier-frostedlarge/?attribute\_pa\_choose-your-style=greyblack&gclid=EAlalQobChMIss3\_n\_yw\_AIVC97tCh
2\_gAV0EAQYASABEgJH3\_D\_BwE