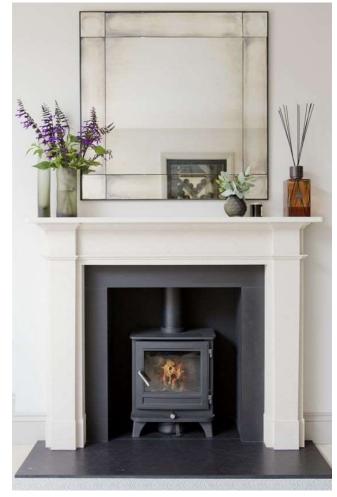

(5) MIRROR
https://antiquedmirror.com/pro
ducts/smoked-single-panel900mm-x-600m-1

(6) CONSOLE
https://www.laredoute.co.uk/ppdp/prod350213912.aspx?dim1=1&dim2=1

(1) - COFFEE TABLE
https://www.westelm.co.uk/mid-centuryart-display-round-coffee-table-h2989