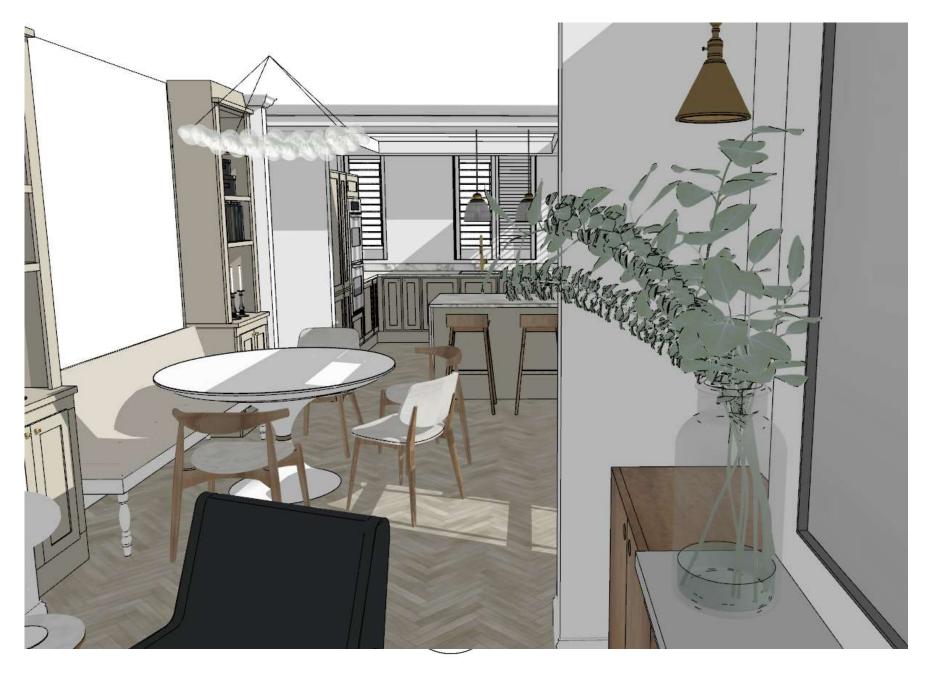

#### SKETCH UP VISUALS

This allows you to see the space and gives a better understanding of how the space will look when completed.

#### SKETCH UP VISUALS (OR)

This allows you to see the space and gives a better understanding of how the space will look when completed.