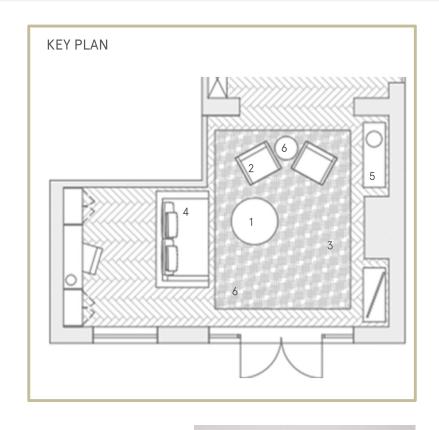

# GOLD LEVEL DESIGN PACKAGE

E: info@algorithmicstudio.co.uk | W: algorithmicstudio.co.uk | T: 0208 187 0240

(1) DINING CHAIR https://www.westelm.co.uk/classic-cafe-dining-chair-h2100

(2) DINING TABLE
https://www.laredoute.co.uk/p
pdp/prod350055089.aspx?dim1=1

(3) STOOL
https://www.cultfurnitur
e.com/furniturec10/stools-c8/hattonbar-stool-walnut-p12794

(4) BENCH SEATING
https://www.oka.com/uk/product/stafford-velvet-dining-bench-a13003-2-18-1408-14?gclid=EAlalQobChMInd7fn-uw\_AIVw-DtCh3okAkEEAQYAiABEgLtx\_D\_BwE

(5) MIRROR
https://antiquedmirror.com/pro
ducts/smoked-single-panel900mm-x-600m-1

(6) CONSOLE
https://www.laredoute.co.uk/ppdp/prod350213912.aspx?dim1=1&dim2=1

(1) - COFFEE TABLE
https://www.westelm.co.uk/mid-centuryart-display-round-coffee-table-h2989