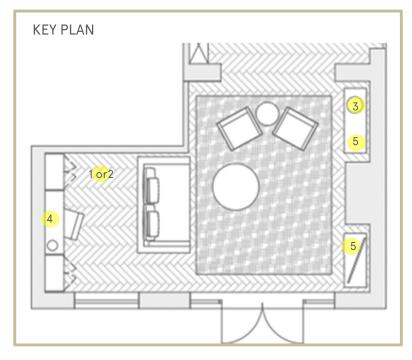

# GOLD LEVEL DESIGN PACKAGE

E: info@algorithmicstudio.co.uk | W: algorithmicstudio.co.uk | T: 0208 187 0240

(1) DINING CHAIR https://www.westelm.co.uk/classic-cafe-dining-chair-h2100

(2) DINING TABLE
https://www.laredoute.co.uk/p
pdp/prod350055089.aspx?dim1=1

(3) STOOL
https://www.cultfurnitur
e.com/furniturec10/stools-c8/hattonbar-stool-walnut-p12794

(4) BENCH SEATING
https://www.oka.com/uk/product/stafford-velvet-dining-bench-a13003-2-18-1408-14?gclid=EAlalQobChMInd7fn-uw\_AIVw-DtCh3okAkEEAQYAiABEgLtx\_D\_BwE

(5) MIRROR
https://antiquedmirror.com/pro
ducts/smoked-single-panel900mm-x-600m-1

(6) CONSOLE
https://www.laredoute.co.uk/ppdp/prod350213912.aspx?dim1=1&dim2=1

(1) - COFFEE TABLE
https://www.westelm.co.uk/mid-centuryart-display-round-coffee-table-h2989

https://madefineandco.com/horizons-3seater-sofa.html

(6) SIDE TABLE https://www.coxan dcox.co.uk/round-gold-glass-side-table/?nosto\_sourc e=cmp&nosto=212 0361620

(2) - OCCASIONAL CHAIR
https://www.coxandcox.co.uk/
relaxed-lounge-chair-naturallinen/

(3) - RUG https://www.rugvista.com/car pet/ritz?artno=RVD19625

(1) DINING ROOM PENDANT
https://www.dowsingandreynolds.com/shop/b
ubble-light-chandelier-frostedlarge/?attribute\_pa\_choose-your-style=greyblack&gclid=EAlalQobChMIss3\_n\_yw\_AIVC97tCh
2\_gAV0EAQYASABEgJH3\_D\_BwE