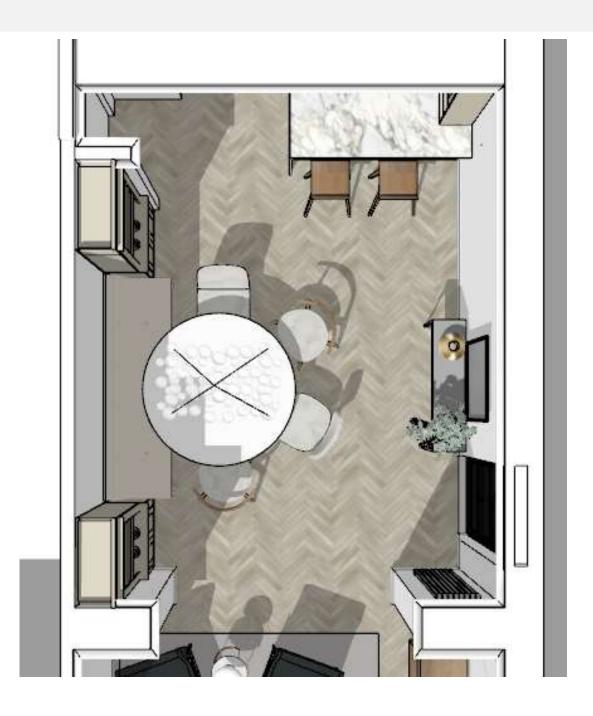

#### AUTOCAD PLAN

From the survey information provided by you, we can create a scaled floorplan from which we can design your space. This will allow us to accurately position specific furniture, lighting and rugs.

#### SKETCH UP VISUALS

This allows you to see the space and gives a better understanding of how the space will look when completed.

#### SKETCH UP VISUALS (OR)

This allows you to see the space and gives a better understanding of how the space will look when completed.