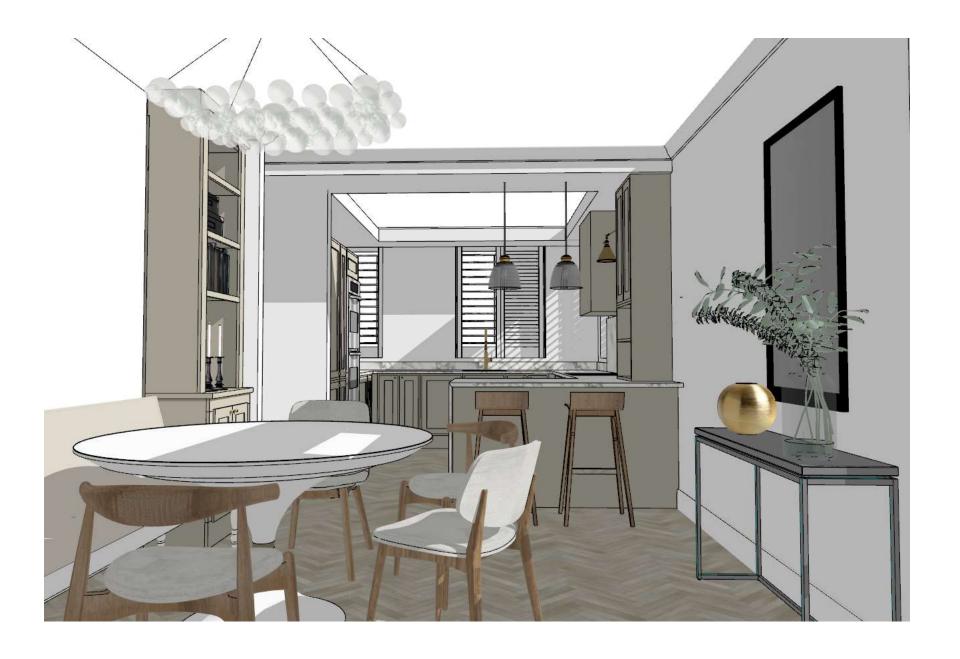

#### SKETCH UP VISUALS

This allows you to see the space and gives a better understanding of how the space will look when completed.

#### SKETCH UP VISUALS (OR)

This allows you to see the space and gives a better understanding of how the space will look when completed.