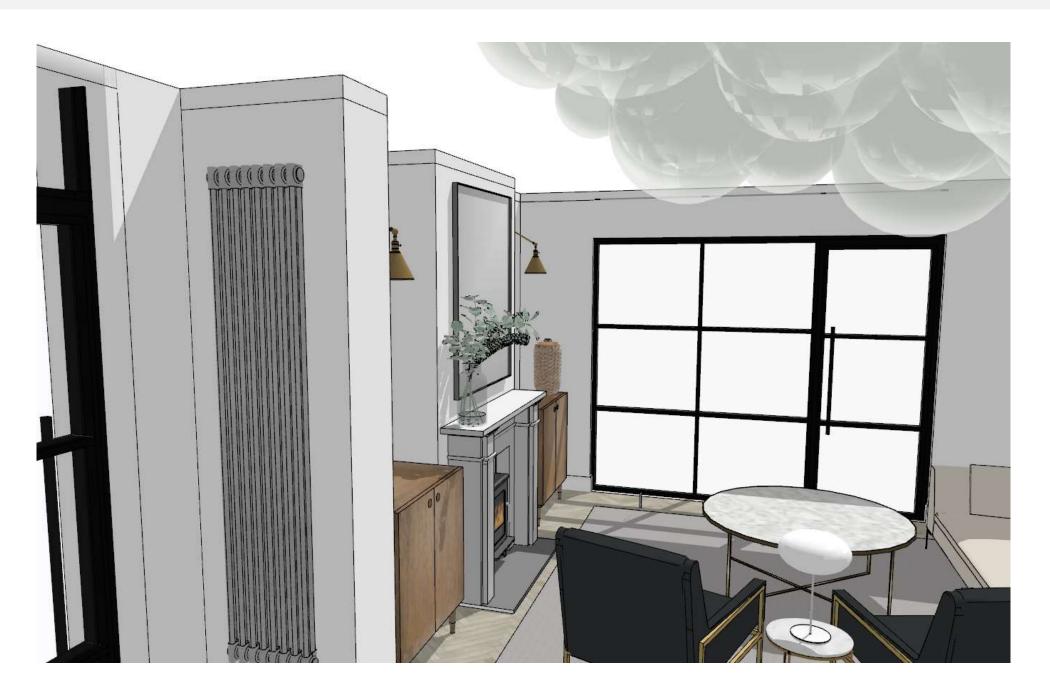

#### SKETCH UP VISUALS

This allows you to see the space and gives a better understanding of how the space will look when completed.

#### SKETCH UP VISUALS (OR)

This allows you to see the space and gives a better understanding of how the space will look when completed.