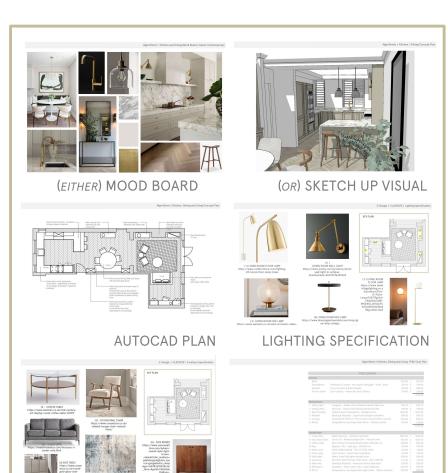

If you would rather include a mood board to work through your personal style and don't require visuals, then the SILVER level Package maybe best suited for you.

The Silver Level Package includes:

#### MOOD BOARD (EITHER)

The mood of a space is essential in creating an environment that resonates with the you. The look and feel of a space helps set the tone for how the room will be used, from the layout to the design elements. We take this into account when designing you space so their home can suit your lifestyle, personality and taste.

#### AUTOCAD PLAN

From the survey information provided by you, we can create a scaled floorplan from which we can design your space. This will allow us to accurately position specific furniture, lighting and rugs.

#### SKETCH UP VISUALS (OR)

This allows you to see the space and gives a better understanding of how the space will look when completed.

### **FURNITURE SPECIFICATION & COSTINGS**

This is a visual and descriptive document that indicates the selected furniture & fittings. We provide these with images and sizes as well as supplier details / links and current costs. The costings can also be issued as an excel document to allow you to future develop the design whilst keeping accurate costings.