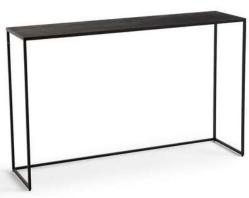

(5) MIRROR
https://antiquedmirror.com/pro
ducts/smoked-single-panel900mm-x-600m-1

(6) CONSOLE
https://www.laredoute.co.uk/ppdp/prod350213912.aspx?dim1=1&dim2=1

(1) - COFFEE TABLE
https://www.westelm.co.uk/mid-centuryart-display-round-coffee-table-h2989