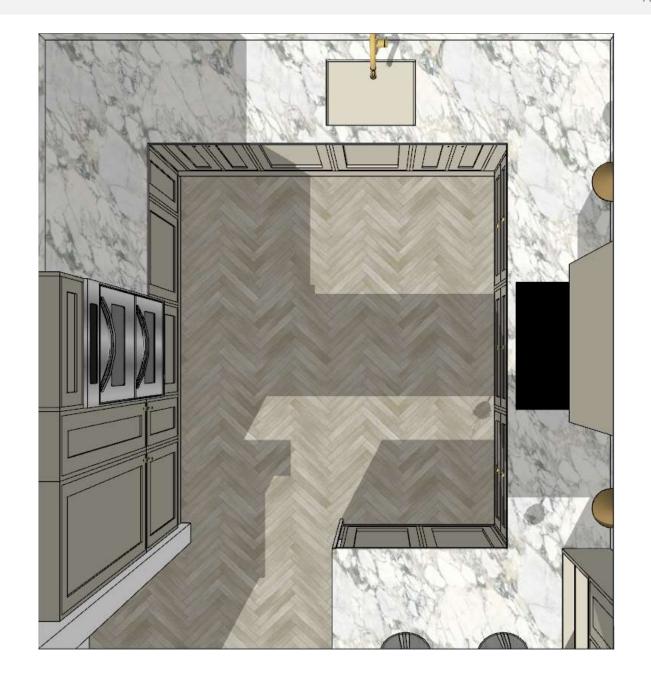

#### SKETCH UP VISUALS

This allows you to see the space and gives a better understanding of how the space will look when completed.