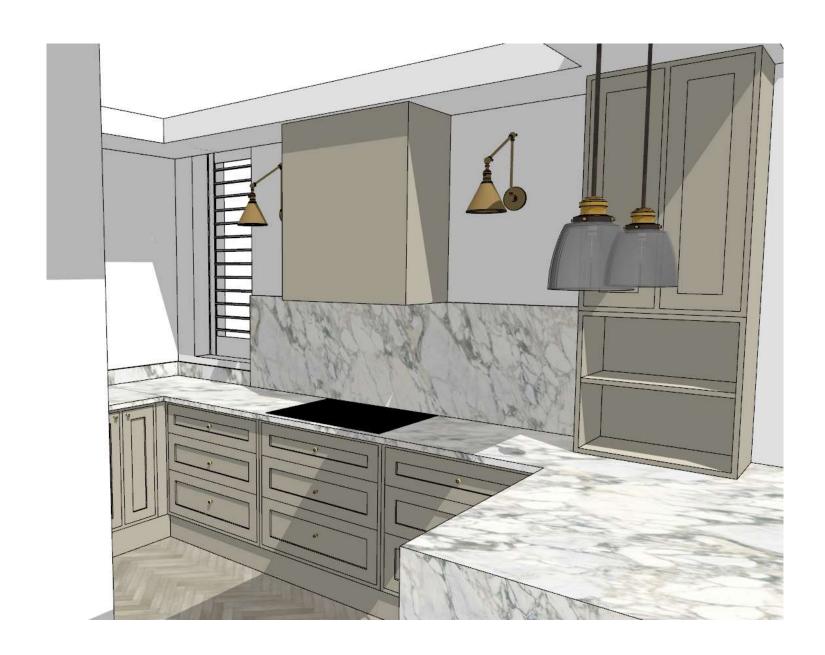

#### SKETCH UP VISUALS

This allows you to see the space and gives a better understanding of how the space will look when completed.

(4) KITCHEN CEILING LIGHT https://www.hollowaysofludlow.com/kos-round-ceiling-light.html

KITCHEN PENDANT LIGHT https://www.coxan dcox.co.uk/brassglass-pendant/

(1) LIVING ROOM FLOOR LAMP https://www.cultfurniture.com/lightingc11/soren-floor-lamp-brass