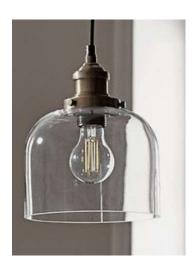

(3) - RUG https://www.rugvista.com/car pet/ritz?artno=RVD19625

(1) DINING ROOM PENDANT
https://www.dowsingandreynolds.com/shop/b
ubble-light-chandelier-frostedlarge/?attribute\_pa\_choose-your-style=greyblack&gclid=EAlalQobChMIss3\_n\_yw\_AIVC97tCh
2\_gAV0EAQYASABEgJH3\_D\_BwE