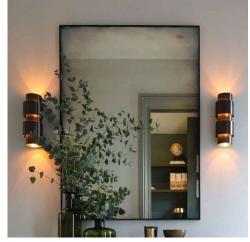

(5) MIRROR
https://antiquedmirror.com/pro
ducts/smoked-single-panel900mm-x-600m-1

(6) CONSOLE
https://www.laredoute.co.uk/ppdp/prod350213912.aspx?dim1=1&dim2=1

(1) - COFFEE TABLE
https://www.westelm.co.uk/mid-centuryart-display-round-coffee-table-h2989

| Kit                                             | tchen                                                                                     |                                                                                                                                                                                                                                                                                                                                   |                                                                    |                            |                                                              |
|-------------------------------------------------|-------------------------------------------------------------------------------------------|-----------------------------------------------------------------------------------------------------------------------------------------------------------------------------------------------------------------------------------------------------------------------------------------------------------------------------------|--------------------------------------------------------------------|----------------------------|--------------------------------------------------------------|
|                                                 | Blind                                                                                     |                                                                                                                                                                                                                                                                                                                                   | 250.00                                                             | 1                          | 250.0                                                        |
|                                                 | Downlighters                                                                              | Holloways of London - Kos round ceiling light - Small - black                                                                                                                                                                                                                                                                     | 103.70                                                             | 4                          | 414.8                                                        |
|                                                 | Pendant                                                                                   | Cox & cox Glass & Brass Pendant                                                                                                                                                                                                                                                                                                   | 150.00                                                             | 2                          | 300.0                                                        |
|                                                 | Kitchen Stools                                                                            | Cult Furniture - Hatton Bar Stool, Walnut                                                                                                                                                                                                                                                                                         | 139.00                                                             | 2                          | 278.0                                                        |
|                                                 |                                                                                           |                                                                                                                                                                                                                                                                                                                                   |                                                                    |                            | 1242.8                                                       |
| Dii                                             | ning Room                                                                                 |                                                                                                                                                                                                                                                                                                                                   |                                                                    |                            |                                                              |
| 1                                               | Dining Table                                                                              | Laragoute - Aradan 120cm Diameter Marble Table Top                                                                                                                                                                                                                                                                                | 584.35                                                             | 1                          | 584.3                                                        |
| 2                                               | Dining Chairs                                                                             | West Elm - Classic Café Upholstered Dining Chair                                                                                                                                                                                                                                                                                  | 199.00                                                             | 4                          | 796.0                                                        |
| 3                                               | Bench Seating                                                                             | Stafford Velvet Dining Bench - Midnight Green                                                                                                                                                                                                                                                                                     | 1695.00                                                            | 1                          | 1695.0                                                       |
| 4                                               | Pendant                                                                                   | Dowling & Reynolds - Large frosted bubble chandelier                                                                                                                                                                                                                                                                              | 599.00                                                             | 1                          | 385.0                                                        |
| 5                                               | Console                                                                                   | Laredoute W 120cm, H: 75cm, D 30cm Leland Leather Console                                                                                                                                                                                                                                                                         | 500.00                                                             | 1                          | 500.0                                                        |
| 6                                               | Mirror                                                                                    | AntiqueMirror.com Single Panel Mirror - 900mm x 600m                                                                                                                                                                                                                                                                              | 510.00                                                             | 1                          | 510.0                                                        |
|                                                 |                                                                                           |                                                                                                                                                                                                                                                                                                                                   |                                                                    |                            | 4470.3                                                       |
|                                                 |                                                                                           |                                                                                                                                                                                                                                                                                                                                   |                                                                    |                            |                                                              |
| Liv                                             | ring Room                                                                                 |                                                                                                                                                                                                                                                                                                                                   |                                                                    |                            |                                                              |
|                                                 | ring Room<br>3 Seat Sofa                                                                  | Made Fine & Co, – Horizon 3 Seat Sofa                                                                                                                                                                                                                                                                                             | 1855.00                                                            | 1                          | 1855.0                                                       |
| 7                                               |                                                                                           | Made Fine & Co, – Horizon 3 Seat Sofa Cox & Cox – Relaxed Lounge Chair – Natural Linen                                                                                                                                                                                                                                            | 1855.00<br>650.00                                                  |                            |                                                              |
| 7<br>8                                          | 3 Seat Sofa                                                                               |                                                                                                                                                                                                                                                                                                                                   | ,,,,,,,,,,,,,,,,,,,,,,,,,,,,,,,,,,,,,,,                            |                            | 1300.0                                                       |
| 7<br>8<br>9                                     | 3 Seat Sofa<br>Occasional Chair                                                           | Cox & Cox - Relaxed Lounge Chair - Natural Linen                                                                                                                                                                                                                                                                                  | 650.00                                                             | 2                          | 1855.0<br>1300.0<br>400.0<br>370.0                           |
| 7<br>8<br>9<br>10                               | 3 Seat Sofa<br>Occasional Chair<br>Coffee table                                           | Cox & Cox - Relaxed Lounge Chair - Natural Linen Mid-Century Art Display Round Coffee Table (86 cm)                                                                                                                                                                                                                               | 650.00<br>400.00                                                   | 2                          | 1300.0                                                       |
| 7<br>8<br>9<br>10                               | 3 Seat Sofa<br>Occasional Chair<br>Coffee table<br>Rug                                    | Cox & Cox - Relaxed Lounge Chair - Natural Linen<br>Mid-Century Art Display Round Coffee Table (86 cm)<br>Rugvista - Ritz - Light grey , 250x250 cm                                                                                                                                                                               | 650.00<br>400.00<br>370.00                                         | 2 1 1                      | 1300.0<br>400.0<br>370.0<br>139.0                            |
| 7<br>8<br>9<br>10<br>11                         | 3 Seat Sofa<br>Occasional Chair<br>Coffee table<br>Rug<br>Floor Lamp                      | Cox & Cox - Relaxed Lounge Chair - Natural Linen Mid-Century Art Display Round Coffee Table (86 cm) Rugvista - Ritz - Light grey , 250x250 cm David Village Lighting - Flos-IC-Floor-Lamp                                                                                                                                         | 650.00<br>400.00<br>370.00<br>139.00                               | 2<br>1<br>1                | 1300.0<br>400.0<br>370.0<br>139.0                            |
| 7<br>8<br>9<br>10<br>11<br>12<br>13             | 3 Seat Sofa<br>Occasional Chair<br>Coffee table<br>Rug<br>Floor Lamp<br>Floor Lamp        | Cox & Cox - Relaxed Lounge Chair - Natural Linen Mid-Century Art Display Round Coffee Table (86 cm) Rugvista - Ritz - Light grey , 250x250 cm David Village Lighting - Flos-IC-Floor-Lamp Cult Furniture - Soren Floor Lamp Brass                                                                                                 | 650.00<br>400.00<br>370.00<br>139.00                               | 2 1 1 1 1 1                | 1300.0<br>400.0<br>370.0                                     |
| 7<br>8<br>9<br>10<br>11<br>12<br>13<br>14       | 3 Seat Sofa Occasional Chair Coffee table Rug Floor Lamp Floor Lamp Wall Lights           | Cox & Cox - Relaxed Lounge Chair - Natural Linen Mid-Century Art Display Round Coffee Table (86 cm) Rugvista - Ritz - Light grey , 250x250 cm David Village Lighting - Flos-IC-Floor-Lamp Cult Furniture - Soren Floor Lamp Brass Pooky -Stork Wall lightin antique brass                                                         | 650.00<br>400.00<br>370.00<br>139.00<br>139.00<br>300.00           | 2<br>1<br>1<br>1<br>1<br>1 | 1300.0<br>400.0<br>370.0<br>139.0<br>300.0                   |
| 7<br>8<br>9<br>10<br>11<br>12<br>13<br>14<br>15 | 3 Seat Sofa Occasional Chair Coffee table Rug Floor Lamp Floor Lamp Wall Lights Side lamp | Cox & Cox - Relaxed Lounge Chair - Natural Linen Mid-Century Art Display Round Coffee Table (86 cm) Rugvista - Ritz - Light grey , 250x250 cm David Village Lighting - Flos-IC-Floor-Lamp Cult Furniture - Soren Floor Lamp Brass Pooky -Stork Wall lightin antique brass Sterlinginteriors.co.uk/collection/modern-table-lamp-14 | 650.00<br>400.00<br>370.00<br>139.00<br>139.00<br>300.00<br>250.00 | 2<br>1<br>1<br>1<br>1<br>1 | 1300.0<br>400.0<br>370.0<br>139.0<br>139.0<br>300.0<br>250.0 |