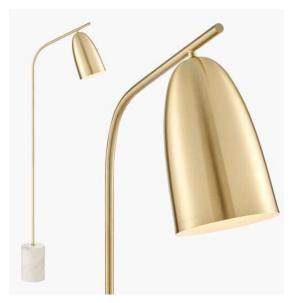

(3) LIVING OR DINING ROOM
SIDE LAMP
https://www.westelm.co.uk/edie-prismatic-table-lamp-w3853

(2) LIVING OR DINING ROOM SIDE LAMP https://www.dowsingandreynolds.com/s hop/grey-lamp-umage-asteria/?gclid=EAlalQobChMlwYivy4Gx\_Al VjM3tCh3EzQDHEAQYASABEgKgVPD\_BwE