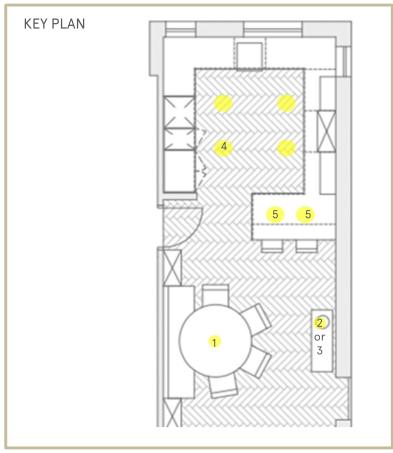

(3) - RUG https://www.rugvista.com/car pet/ritz?artno=RVD19625

(1) DINING ROOM PENDANT
https://www.dowsingandreynolds.com/shop/b
ubble-light-chandelier-frostedlarge/?attribute\_pa\_choose-your-style=greyblack&gclid=EAlalQobChMIss3\_n\_yw\_AIVC97tCh
2\_gAV0EAQYASABEgJH3\_D\_BwE