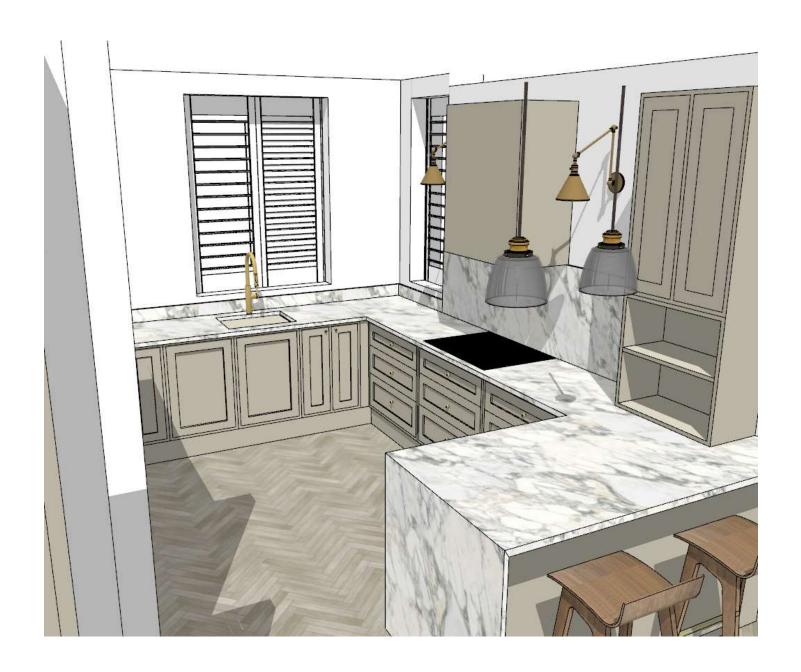

#### SKETCH UP VISUALS

This allows you to see the space and gives a better understanding of how the space will look when completed.

(4) KITCHEN CEILING LIGHT https://www.hollowaysofludlow.com/kos-round-ceiling-light.html

KITCHEN PENDANT LIGHT https://www.coxan dcox.co.uk/brassglass-pendant/

(1) LIVING ROOM FLOOR LAMP https://www.cultfurniture.com/lightingc11/soren-floor-lamp-brass