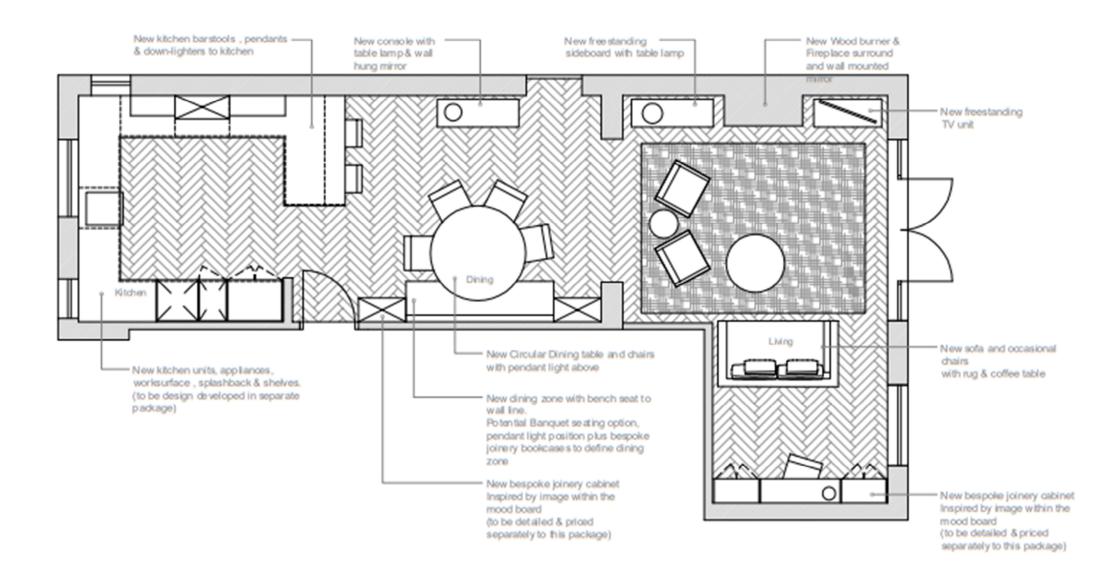

#### AUTOCAD PLAN

From the survey information provided by you, we can create a scaled floorplan from which we can design your space. This will allow us to accurately position specific furniture, lighting and rugs.