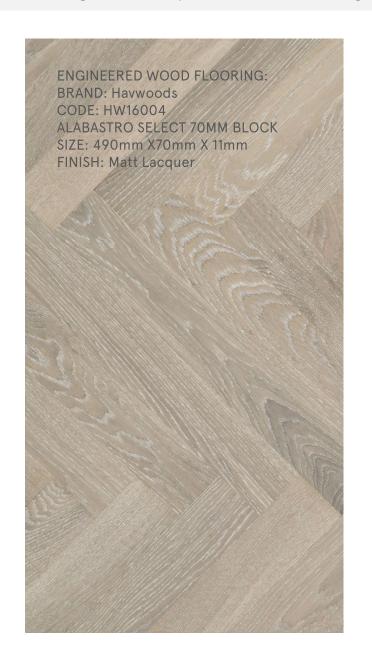

| Kit                                             | tchen                                                                                     |                                                                                                                                                                                                                                                                                                                                   |                                                                    |                            |                                                              |
|-------------------------------------------------|-------------------------------------------------------------------------------------------|-----------------------------------------------------------------------------------------------------------------------------------------------------------------------------------------------------------------------------------------------------------------------------------------------------------------------------------|--------------------------------------------------------------------|----------------------------|--------------------------------------------------------------|
|                                                 | Blind                                                                                     |                                                                                                                                                                                                                                                                                                                                   | 250.00                                                             | 1                          | 250.0                                                        |
|                                                 | Downlighters                                                                              | Holloways of London - Kos round ceiling light - Small - black                                                                                                                                                                                                                                                                     | 103.70                                                             | 4                          | 414.8                                                        |
|                                                 | Pendant                                                                                   | Cox & cox Glass & Brass Pendant                                                                                                                                                                                                                                                                                                   | 150.00                                                             | 2                          | 300.0                                                        |
|                                                 | Kitchen Stools                                                                            | Cult Furniture - Hatton Bar Stool, Walnut                                                                                                                                                                                                                                                                                         | 139.00                                                             | 2                          | 278.0                                                        |
|                                                 |                                                                                           |                                                                                                                                                                                                                                                                                                                                   |                                                                    |                            | 1242.8                                                       |
| Dii                                             | ning Room                                                                                 |                                                                                                                                                                                                                                                                                                                                   |                                                                    |                            |                                                              |
| 1                                               | Dining Table                                                                              | Laragoute - Aradan 120cm Diameter Marble Table Top                                                                                                                                                                                                                                                                                | 584.35                                                             | 1                          | 584.3                                                        |
| 2                                               | Dining Chairs                                                                             | West Elm - Classic Café Upholstered Dining Chair                                                                                                                                                                                                                                                                                  | 199.00                                                             | 4                          | 796.0                                                        |
| 3                                               | Bench Seating                                                                             | Stafford Velvet Dining Bench - Midnight Green                                                                                                                                                                                                                                                                                     | 1695.00                                                            | 1                          | 1695.0                                                       |
| 4                                               | Pendant                                                                                   | Dowling & Reynolds - Large frosted bubble chandelier                                                                                                                                                                                                                                                                              | 599.00                                                             | 1                          | 385.0                                                        |
| 5                                               | Console                                                                                   | Laredoute W 120cm, H: 75cm, D 30cm Leland Leather Console                                                                                                                                                                                                                                                                         | 500.00                                                             | 1                          | 500.0                                                        |
| 6                                               | Mirror                                                                                    | AntiqueMirror.com Single Panel Mirror - 900mm x 600m                                                                                                                                                                                                                                                                              | 510.00                                                             | 1                          | 510.0                                                        |
|                                                 |                                                                                           |                                                                                                                                                                                                                                                                                                                                   |                                                                    |                            | 4470.3                                                       |
|                                                 |                                                                                           |                                                                                                                                                                                                                                                                                                                                   |                                                                    |                            |                                                              |
| Liv                                             | ring Room                                                                                 |                                                                                                                                                                                                                                                                                                                                   |                                                                    |                            |                                                              |
|                                                 | ring Room<br>3 Seat Sofa                                                                  | Made Fine & Co, – Horizon 3 Seat Sofa                                                                                                                                                                                                                                                                                             | 1855.00                                                            | 1                          | 1855.0                                                       |
| 7                                               |                                                                                           | Made Fine & Co, – Horizon 3 Seat Sofa Cox & Cox – Relaxed Lounge Chair – Natural Linen                                                                                                                                                                                                                                            | 1855.00<br>650.00                                                  |                            |                                                              |
| 7<br>8                                          | 3 Seat Sofa                                                                               |                                                                                                                                                                                                                                                                                                                                   | ,,,,,,,,,,,,,,,,,,,,,,,,,,,,,,,,,,,,,,,                            |                            | 1300.0                                                       |
| 7<br>8<br>9                                     | 3 Seat Sofa<br>Occasional Chair                                                           | Cox & Cox - Relaxed Lounge Chair - Natural Linen                                                                                                                                                                                                                                                                                  | 650.00                                                             | 2                          | 1855.0<br>1300.0<br>400.0<br>370.0                           |
| 7<br>8<br>9<br>10                               | 3 Seat Sofa<br>Occasional Chair<br>Coffee table                                           | Cox & Cox - Relaxed Lounge Chair - Natural Linen Mid-Century Art Display Round Coffee Table (86 cm)                                                                                                                                                                                                                               | 650.00<br>400.00                                                   | 2                          | 1300.0                                                       |
| 7<br>8<br>9<br>10                               | 3 Seat Sofa<br>Occasional Chair<br>Coffee table<br>Rug                                    | Cox & Cox - Relaxed Lounge Chair - Natural Linen<br>Mid-Century Art Display Round Coffee Table (86 cm)<br>Rugvista - Ritz - Light grey , 250x250 cm                                                                                                                                                                               | 650.00<br>400.00<br>370.00                                         | 2 1 1                      | 1300.0<br>400.0<br>370.0<br>139.0                            |
| 7<br>8<br>9<br>10<br>11                         | 3 Seat Sofa<br>Occasional Chair<br>Coffee table<br>Rug<br>Floor Lamp                      | Cox & Cox - Relaxed Lounge Chair - Natural Linen Mid-Century Art Display Round Coffee Table (86 cm) Rugvista - Ritz - Light grey , 250x250 cm David Village Lighting - Flos-IC-Floor-Lamp                                                                                                                                         | 650.00<br>400.00<br>370.00<br>139.00                               | 2<br>1<br>1                | 1300.0<br>400.0<br>370.0<br>139.0                            |
| 7<br>8<br>9<br>10<br>11<br>12<br>13             | 3 Seat Sofa<br>Occasional Chair<br>Coffee table<br>Rug<br>Floor Lamp<br>Floor Lamp        | Cox & Cox - Relaxed Lounge Chair - Natural Linen Mid-Century Art Display Round Coffee Table (86 cm) Rugvista - Ritz - Light grey , 250x250 cm David Village Lighting - Flos-IC-Floor-Lamp Cult Furniture - Soren Floor Lamp Brass                                                                                                 | 650.00<br>400.00<br>370.00<br>139.00                               | 2 1 1 1 1 1                | 1300.0<br>400.0<br>370.0                                     |
| 7<br>8<br>9<br>10<br>11<br>12<br>13<br>14       | 3 Seat Sofa Occasional Chair Coffee table Rug Floor Lamp Floor Lamp Wall Lights           | Cox & Cox - Relaxed Lounge Chair - Natural Linen Mid-Century Art Display Round Coffee Table (86 cm) Rugvista - Ritz - Light grey , 250x250 cm David Village Lighting - Flos-IC-Floor-Lamp Cult Furniture - Soren Floor Lamp Brass Pooky -Stork Wall lightin antique brass                                                         | 650.00<br>400.00<br>370.00<br>139.00<br>139.00<br>300.00           | 2<br>1<br>1<br>1<br>1<br>1 | 1300.0<br>400.0<br>370.0<br>139.0<br>300.0                   |
| 7<br>8<br>9<br>10<br>11<br>12<br>13<br>14<br>15 | 3 Seat Sofa Occasional Chair Coffee table Rug Floor Lamp Floor Lamp Wall Lights Side lamp | Cox & Cox - Relaxed Lounge Chair - Natural Linen Mid-Century Art Display Round Coffee Table (86 cm) Rugvista - Ritz - Light grey , 250x250 cm David Village Lighting - Flos-IC-Floor-Lamp Cult Furniture - Soren Floor Lamp Brass Pooky -Stork Wall lightin antique brass Sterlinginteriors.co.uk/collection/modern-table-lamp-14 | 650.00<br>400.00<br>370.00<br>139.00<br>139.00<br>300.00<br>250.00 | 2<br>1<br>1<br>1<br>1<br>1 | 1300.0<br>400.0<br>370.0<br>139.0<br>139.0<br>300.0<br>250.0 |