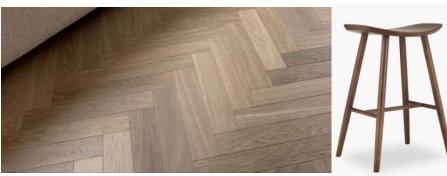

(3) STOOL
https://www.cultfurnitur
e.com/furniturec10/stools-c8/hattonbar-stool-walnut-p12794

(4) BENCH SEATING
https://www.oka.com/uk/product/stafford-velvet-dining-bench-a13003-2-18-1408-14?gclid=EAlalQobChMInd7fn-uw\_AIVw-DtCh3okAkEEAQYAiABEgLtx\_D\_BwE

| Kit                                             | tchen                                                                                     |                                                                                                                                                                                                                                                                                                                                   |                                                                    |                            |                                                              |
|-------------------------------------------------|-------------------------------------------------------------------------------------------|-----------------------------------------------------------------------------------------------------------------------------------------------------------------------------------------------------------------------------------------------------------------------------------------------------------------------------------|--------------------------------------------------------------------|----------------------------|--------------------------------------------------------------|
|                                                 | Blind                                                                                     |                                                                                                                                                                                                                                                                                                                                   | 250.00                                                             | 1                          | 250.0                                                        |
|                                                 | Downlighters                                                                              | Holloways of London - Kos round ceiling light - Small - black                                                                                                                                                                                                                                                                     | 103.70                                                             | 4                          | 414.8                                                        |
|                                                 | Pendant                                                                                   | Cox & cox Glass & Brass Pendant                                                                                                                                                                                                                                                                                                   | 150.00                                                             | 2                          | 300.0                                                        |
|                                                 | Kitchen Stools                                                                            | Cult Furniture - Hatton Bar Stool, Walnut                                                                                                                                                                                                                                                                                         | 139.00                                                             | 2                          | 278.0                                                        |
|                                                 |                                                                                           |                                                                                                                                                                                                                                                                                                                                   |                                                                    |                            | 1242.8                                                       |
| Dii                                             | ning Room                                                                                 |                                                                                                                                                                                                                                                                                                                                   |                                                                    |                            |                                                              |
| 1                                               | Dining Table                                                                              | Laragoute - Aradan 120cm Diameter Marble Table Top                                                                                                                                                                                                                                                                                | 584.35                                                             | 1                          | 584.3                                                        |
| 2                                               | Dining Chairs                                                                             | West Elm - Classic Café Upholstered Dining Chair                                                                                                                                                                                                                                                                                  | 199.00                                                             | 4                          | 796.0                                                        |
| 3                                               | Bench Seating                                                                             | Stafford Velvet Dining Bench - Midnight Green                                                                                                                                                                                                                                                                                     | 1695.00                                                            | 1                          | 1695.0                                                       |
| 4                                               | Pendant                                                                                   | Dowling & Reynolds - Large frosted bubble chandelier                                                                                                                                                                                                                                                                              | 599.00                                                             | 1                          | 385.0                                                        |
| 5                                               | Console                                                                                   | Laredoute W 120cm, H: 75cm, D 30cm Leland Leather Console                                                                                                                                                                                                                                                                         | 500.00                                                             | 1                          | 500.0                                                        |
| 6                                               | Mirror                                                                                    | AntiqueMirror.com Single Panel Mirror - 900mm x 600m                                                                                                                                                                                                                                                                              | 510.00                                                             | 1                          | 510.0                                                        |
|                                                 |                                                                                           |                                                                                                                                                                                                                                                                                                                                   |                                                                    |                            | 4470.3                                                       |
|                                                 |                                                                                           |                                                                                                                                                                                                                                                                                                                                   |                                                                    |                            |                                                              |
| Liv                                             | ring Room                                                                                 |                                                                                                                                                                                                                                                                                                                                   |                                                                    |                            |                                                              |
|                                                 | ring Room<br>3 Seat Sofa                                                                  | Made Fine & Co, – Horizon 3 Seat Sofa                                                                                                                                                                                                                                                                                             | 1855.00                                                            | 1                          | 1855.0                                                       |
| 7                                               |                                                                                           | Made Fine & Co, – Horizon 3 Seat Sofa Cox & Cox – Relaxed Lounge Chair – Natural Linen                                                                                                                                                                                                                                            | 1855.00<br>650.00                                                  |                            |                                                              |
| 7<br>8                                          | 3 Seat Sofa                                                                               |                                                                                                                                                                                                                                                                                                                                   | ,,,,,,,,,,,,,,,,,,,,,,,,,,,,,,,,,,,,,,,                            |                            | 1300.0                                                       |
| 7<br>8<br>9                                     | 3 Seat Sofa<br>Occasional Chair                                                           | Cox & Cox - Relaxed Lounge Chair - Natural Linen                                                                                                                                                                                                                                                                                  | 650.00                                                             | 2                          | 1855.0<br>1300.0<br>400.0<br>370.0                           |
| 7<br>8<br>9<br>10                               | 3 Seat Sofa<br>Occasional Chair<br>Coffee table                                           | Cox & Cox - Relaxed Lounge Chair - Natural Linen Mid-Century Art Display Round Coffee Table (86 cm)                                                                                                                                                                                                                               | 650.00<br>400.00                                                   | 2                          | 1300.0                                                       |
| 7<br>8<br>9<br>10                               | 3 Seat Sofa<br>Occasional Chair<br>Coffee table<br>Rug                                    | Cox & Cox - Relaxed Lounge Chair - Natural Linen<br>Mid-Century Art Display Round Coffee Table (86 cm)<br>Rugvista - Ritz - Light grey , 250x250 cm                                                                                                                                                                               | 650.00<br>400.00<br>370.00                                         | 2 1 1                      | 1300.0<br>400.0<br>370.0<br>139.0                            |
| 7<br>8<br>9<br>10<br>11                         | 3 Seat Sofa<br>Occasional Chair<br>Coffee table<br>Rug<br>Floor Lamp                      | Cox & Cox - Relaxed Lounge Chair - Natural Linen Mid-Century Art Display Round Coffee Table (86 cm) Rugvista - Ritz - Light grey , 250x250 cm David Village Lighting - Flos-IC-Floor-Lamp                                                                                                                                         | 650.00<br>400.00<br>370.00<br>139.00                               | 2<br>1<br>1                | 1300.0<br>400.0<br>370.0<br>139.0                            |
| 7<br>8<br>9<br>10<br>11<br>12<br>13             | 3 Seat Sofa<br>Occasional Chair<br>Coffee table<br>Rug<br>Floor Lamp<br>Floor Lamp        | Cox & Cox - Relaxed Lounge Chair - Natural Linen Mid-Century Art Display Round Coffee Table (86 cm) Rugvista - Ritz - Light grey , 250x250 cm David Village Lighting - Flos-IC-Floor-Lamp Cult Furniture - Soren Floor Lamp Brass                                                                                                 | 650.00<br>400.00<br>370.00<br>139.00                               | 2 1 1 1 1 1                | 1300.0<br>400.0<br>370.0                                     |
| 7<br>8<br>9<br>10<br>11<br>12<br>13<br>14       | 3 Seat Sofa Occasional Chair Coffee table Rug Floor Lamp Floor Lamp Wall Lights           | Cox & Cox - Relaxed Lounge Chair - Natural Linen Mid-Century Art Display Round Coffee Table (86 cm) Rugvista - Ritz - Light grey , 250x250 cm David Village Lighting - Flos-IC-Floor-Lamp Cult Furniture - Soren Floor Lamp Brass Pooky -Stork Wall lightin antique brass                                                         | 650.00<br>400.00<br>370.00<br>139.00<br>139.00<br>300.00           | 2<br>1<br>1<br>1<br>1<br>1 | 1300.0<br>400.0<br>370.0<br>139.0<br>300.0                   |
| 7<br>8<br>9<br>10<br>11<br>12<br>13<br>14<br>15 | 3 Seat Sofa Occasional Chair Coffee table Rug Floor Lamp Floor Lamp Wall Lights Side lamp | Cox & Cox - Relaxed Lounge Chair - Natural Linen Mid-Century Art Display Round Coffee Table (86 cm) Rugvista - Ritz - Light grey , 250x250 cm David Village Lighting - Flos-IC-Floor-Lamp Cult Furniture - Soren Floor Lamp Brass Pooky -Stork Wall lightin antique brass Sterlinginteriors.co.uk/collection/modern-table-lamp-14 | 650.00<br>400.00<br>370.00<br>139.00<br>139.00<br>300.00<br>250.00 | 2<br>1<br>1<br>1<br>1<br>1 | 1300.0<br>400.0<br>370.0<br>139.0<br>139.0<br>300.0<br>250.0 |