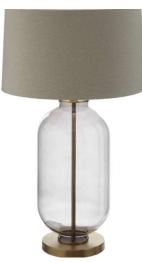

(5) MIRROR
https://antiquedmirror.com/pro
ducts/smoked-single-panel900mm-x-600m-1

(6) CONSOLE
https://www.laredoute.co.uk/ppdp/prod350213912.aspx?dim1=1&dim2=1

(1) - COFFEE TABLE
https://www.westelm.co.uk/mid-centuryart-display-round-coffee-table-h2989

(3) LIVING OR DINING ROOM
SIDE LAMP
https://www.westelm.co.uk/edie-prismatic-table-lamp-w3853

(2) LIVING OR DINING ROOM SIDE LAMP https://www.dowsingandreynolds.com/s hop/grey-lamp-umage-asteria/?gclid=EAlalQobChMlwYivy4Gx\_Al VjM3tCh3EzQDHEAQYASABEgKgVPD\_BwE