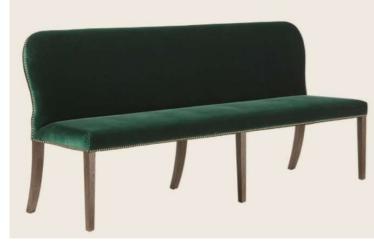

(3) STOOL
https://www.cultfurnitur
e.com/furniturec10/stools-c8/hattonbar-stool-walnut-p12794

(4) BENCH SEATING
https://www.oka.com/uk/product/stafford-velvet-dining-bench-a13003-2-18-1408-14?gclid=EAlalQobChMInd7fn-uw\_AIVw-DtCh3okAkEEAQYAiABEgLtx\_D\_BwE

| Kit                                             | tchen                                                                                     |                                                                                                                                                                                                                                                                                                                                   |                                                                    |                            |                                                              |
|-------------------------------------------------|-------------------------------------------------------------------------------------------|-----------------------------------------------------------------------------------------------------------------------------------------------------------------------------------------------------------------------------------------------------------------------------------------------------------------------------------|--------------------------------------------------------------------|----------------------------|--------------------------------------------------------------|
|                                                 | Blind                                                                                     |                                                                                                                                                                                                                                                                                                                                   | 250.00                                                             | 1                          | 250.0                                                        |
|                                                 | Downlighters                                                                              | Holloways of London - Kos round ceiling light - Small - black                                                                                                                                                                                                                                                                     | 103.70                                                             | 4                          | 414.8                                                        |
|                                                 | Pendant                                                                                   | Cox & cox Glass & Brass Pendant                                                                                                                                                                                                                                                                                                   | 150.00                                                             | 2                          | 300.0                                                        |
|                                                 | Kitchen Stools                                                                            | Cult Furniture - Hatton Bar Stool, Walnut                                                                                                                                                                                                                                                                                         | 139.00                                                             | 2                          | 278.0                                                        |
|                                                 |                                                                                           |                                                                                                                                                                                                                                                                                                                                   |                                                                    |                            | 1242.8                                                       |
| Dii                                             | ning Room                                                                                 |                                                                                                                                                                                                                                                                                                                                   |                                                                    |                            |                                                              |
| 1                                               | Dining Table                                                                              | Laragoute - Aradan 120cm Diameter Marble Table Top                                                                                                                                                                                                                                                                                | 584.35                                                             | 1                          | 584.3                                                        |
| 2                                               | Dining Chairs                                                                             | West Elm - Classic Café Upholstered Dining Chair                                                                                                                                                                                                                                                                                  | 199.00                                                             | 4                          | 796.0                                                        |
| 3                                               | Bench Seating                                                                             | Stafford Velvet Dining Bench - Midnight Green                                                                                                                                                                                                                                                                                     | 1695.00                                                            | 1                          | 1695.0                                                       |
| 4                                               | Pendant                                                                                   | Dowling & Reynolds - Large frosted bubble chandelier                                                                                                                                                                                                                                                                              | 599.00                                                             | 1                          | 385.0                                                        |
| 5                                               | Console                                                                                   | Laredoute W 120cm, H: 75cm, D 30cm Leland Leather Console                                                                                                                                                                                                                                                                         | 500.00                                                             | 1                          | 500.0                                                        |
| 6                                               | Mirror                                                                                    | AntiqueMirror.com Single Panel Mirror - 900mm x 600m                                                                                                                                                                                                                                                                              | 510.00                                                             | 1                          | 510.0                                                        |
|                                                 |                                                                                           |                                                                                                                                                                                                                                                                                                                                   |                                                                    |                            | 4470.3                                                       |
|                                                 |                                                                                           |                                                                                                                                                                                                                                                                                                                                   |                                                                    |                            |                                                              |
| Liv                                             | ring Room                                                                                 |                                                                                                                                                                                                                                                                                                                                   |                                                                    |                            |                                                              |
|                                                 | ring Room<br>3 Seat Sofa                                                                  | Made Fine & Co, – Horizon 3 Seat Sofa                                                                                                                                                                                                                                                                                             | 1855.00                                                            | 1                          | 1855.0                                                       |
| 7                                               |                                                                                           | Made Fine & Co, – Horizon 3 Seat Sofa Cox & Cox – Relaxed Lounge Chair – Natural Linen                                                                                                                                                                                                                                            | 1855.00<br>650.00                                                  |                            |                                                              |
| 7<br>8                                          | 3 Seat Sofa                                                                               |                                                                                                                                                                                                                                                                                                                                   | ,,,,,,,,,,,,,,,,,,,,,,,,,,,,,,,,,,,,,,,                            |                            | 1300.0                                                       |
| 7<br>8<br>9                                     | 3 Seat Sofa<br>Occasional Chair                                                           | Cox & Cox - Relaxed Lounge Chair - Natural Linen                                                                                                                                                                                                                                                                                  | 650.00                                                             | 2                          | 1855.0<br>1300.0<br>400.0<br>370.0                           |
| 7<br>8<br>9<br>10                               | 3 Seat Sofa<br>Occasional Chair<br>Coffee table                                           | Cox & Cox - Relaxed Lounge Chair - Natural Linen Mid-Century Art Display Round Coffee Table (86 cm)                                                                                                                                                                                                                               | 650.00<br>400.00                                                   | 2                          | 1300.0                                                       |
| 7<br>8<br>9<br>10                               | 3 Seat Sofa<br>Occasional Chair<br>Coffee table<br>Rug                                    | Cox & Cox - Relaxed Lounge Chair - Natural Linen<br>Mid-Century Art Display Round Coffee Table (86 cm)<br>Rugvista - Ritz - Light grey , 250x250 cm                                                                                                                                                                               | 650.00<br>400.00<br>370.00                                         | 2 1 1                      | 1300.0<br>400.0<br>370.0<br>139.0                            |
| 7<br>8<br>9<br>10<br>11                         | 3 Seat Sofa<br>Occasional Chair<br>Coffee table<br>Rug<br>Floor Lamp                      | Cox & Cox - Relaxed Lounge Chair - Natural Linen Mid-Century Art Display Round Coffee Table (86 cm) Rugvista - Ritz - Light grey , 250x250 cm David Village Lighting - Flos-IC-Floor-Lamp                                                                                                                                         | 650.00<br>400.00<br>370.00<br>139.00                               | 2<br>1<br>1                | 1300.0<br>400.0<br>370.0<br>139.0                            |
| 7<br>8<br>9<br>10<br>11<br>12<br>13             | 3 Seat Sofa<br>Occasional Chair<br>Coffee table<br>Rug<br>Floor Lamp<br>Floor Lamp        | Cox & Cox - Relaxed Lounge Chair - Natural Linen Mid-Century Art Display Round Coffee Table (86 cm) Rugvista - Ritz - Light grey , 250x250 cm David Village Lighting - Flos-IC-Floor-Lamp Cult Furniture - Soren Floor Lamp Brass                                                                                                 | 650.00<br>400.00<br>370.00<br>139.00                               | 2 1 1 1 1 1                | 1300.0<br>400.0<br>370.0                                     |
| 7<br>8<br>9<br>10<br>11<br>12<br>13<br>14       | 3 Seat Sofa Occasional Chair Coffee table Rug Floor Lamp Floor Lamp Wall Lights           | Cox & Cox - Relaxed Lounge Chair - Natural Linen Mid-Century Art Display Round Coffee Table (86 cm) Rugvista - Ritz - Light grey , 250x250 cm David Village Lighting - Flos-IC-Floor-Lamp Cult Furniture - Soren Floor Lamp Brass Pooky -Stork Wall lightin antique brass                                                         | 650.00<br>400.00<br>370.00<br>139.00<br>139.00<br>300.00           | 2<br>1<br>1<br>1<br>1<br>1 | 1300.0<br>400.0<br>370.0<br>139.0<br>300.0                   |
| 7<br>8<br>9<br>10<br>11<br>12<br>13<br>14<br>15 | 3 Seat Sofa Occasional Chair Coffee table Rug Floor Lamp Floor Lamp Wall Lights Side lamp | Cox & Cox - Relaxed Lounge Chair - Natural Linen Mid-Century Art Display Round Coffee Table (86 cm) Rugvista - Ritz - Light grey , 250x250 cm David Village Lighting - Flos-IC-Floor-Lamp Cult Furniture - Soren Floor Lamp Brass Pooky -Stork Wall lightin antique brass Sterlinginteriors.co.uk/collection/modern-table-lamp-14 | 650.00<br>400.00<br>370.00<br>139.00<br>139.00<br>300.00<br>250.00 | 2<br>1<br>1<br>1<br>1<br>1 | 1300.0<br>400.0<br>370.0<br>139.0<br>139.0<br>300.0<br>250.0 |