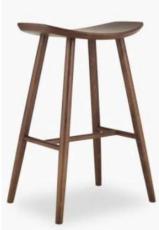

(3) STOOL
https://www.cultfurnitur
e.com/furniturec10/stools-c8/hattonbar-stool-walnut-p12794

(4) BENCH SEATING
https://www.oka.com/uk/product/stafford-velvet-dining-bench-a13003-2-18-1408-14?gclid=EAlalQobChMInd7fn-uw\_AIVw-DtCh3okAkEEAQYAiABEgLtx\_D\_BwE

| Kit                                             | tchen                                                                                     |                                                                                                                                                                                                                                                                                                                                   |                                                                    |                            |                                                              |
|-------------------------------------------------|-------------------------------------------------------------------------------------------|-----------------------------------------------------------------------------------------------------------------------------------------------------------------------------------------------------------------------------------------------------------------------------------------------------------------------------------|--------------------------------------------------------------------|----------------------------|--------------------------------------------------------------|
|                                                 | Blind                                                                                     |                                                                                                                                                                                                                                                                                                                                   | 250.00                                                             | 1                          | 250.0                                                        |
|                                                 | Downlighters                                                                              | Holloways of London - Kos round ceiling light - Small - black                                                                                                                                                                                                                                                                     | 103.70                                                             | 4                          | 414.8                                                        |
|                                                 | Pendant                                                                                   | Cox & cox Glass & Brass Pendant                                                                                                                                                                                                                                                                                                   | 150.00                                                             | 2                          | 300.0                                                        |
|                                                 | Kitchen Stools                                                                            | Cult Furniture - Hatton Bar Stool, Walnut                                                                                                                                                                                                                                                                                         | 139.00                                                             | 2                          | 278.0                                                        |
|                                                 |                                                                                           |                                                                                                                                                                                                                                                                                                                                   |                                                                    |                            | 1242.8                                                       |
| Dii                                             | ning Room                                                                                 |                                                                                                                                                                                                                                                                                                                                   |                                                                    |                            |                                                              |
| 1                                               | Dining Table                                                                              | Laragoute - Aradan 120cm Diameter Marble Table Top                                                                                                                                                                                                                                                                                | 584.35                                                             | 1                          | 584.3                                                        |
| 2                                               | Dining Chairs                                                                             | West Elm - Classic Café Upholstered Dining Chair                                                                                                                                                                                                                                                                                  | 199.00                                                             | 4                          | 796.0                                                        |
| 3                                               | Bench Seating                                                                             | Stafford Velvet Dining Bench - Midnight Green                                                                                                                                                                                                                                                                                     | 1695.00                                                            | 1                          | 1695.0                                                       |
| 4                                               | Pendant                                                                                   | Dowling & Reynolds - Large frosted bubble chandelier                                                                                                                                                                                                                                                                              | 599.00                                                             | 1                          | 385.0                                                        |
| 5                                               | Console                                                                                   | Laredoute W 120cm, H: 75cm, D 30cm Leland Leather Console                                                                                                                                                                                                                                                                         | 500.00                                                             | 1                          | 500.0                                                        |
| 6                                               | Mirror                                                                                    | AntiqueMirror.com Single Panel Mirror - 900mm x 600m                                                                                                                                                                                                                                                                              | 510.00                                                             | 1                          | 510.0                                                        |
|                                                 |                                                                                           |                                                                                                                                                                                                                                                                                                                                   |                                                                    |                            | 4470.3                                                       |
|                                                 |                                                                                           |                                                                                                                                                                                                                                                                                                                                   |                                                                    |                            |                                                              |
| Liv                                             | ring Room                                                                                 |                                                                                                                                                                                                                                                                                                                                   |                                                                    |                            |                                                              |
|                                                 | ring Room<br>3 Seat Sofa                                                                  | Made Fine & Co, – Horizon 3 Seat Sofa                                                                                                                                                                                                                                                                                             | 1855.00                                                            | 1                          | 1855.0                                                       |
| 7                                               |                                                                                           | Made Fine & Co, – Horizon 3 Seat Sofa Cox & Cox – Relaxed Lounge Chair – Natural Linen                                                                                                                                                                                                                                            | 1855.00<br>650.00                                                  |                            |                                                              |
| 7<br>8                                          | 3 Seat Sofa                                                                               |                                                                                                                                                                                                                                                                                                                                   | ,,,,,,,,,,,,,,,,,,,,,,,,,,,,,,,,,,,,,,,                            |                            | 1300.0                                                       |
| 7<br>8<br>9                                     | 3 Seat Sofa<br>Occasional Chair                                                           | Cox & Cox - Relaxed Lounge Chair - Natural Linen                                                                                                                                                                                                                                                                                  | 650.00                                                             | 2                          | 1855.0<br>1300.0<br>400.0<br>370.0                           |
| 7<br>8<br>9<br>10                               | 3 Seat Sofa<br>Occasional Chair<br>Coffee table                                           | Cox & Cox - Relaxed Lounge Chair - Natural Linen Mid-Century Art Display Round Coffee Table (86 cm)                                                                                                                                                                                                                               | 650.00<br>400.00                                                   | 2                          | 1300.0                                                       |
| 7<br>8<br>9<br>10                               | 3 Seat Sofa<br>Occasional Chair<br>Coffee table<br>Rug                                    | Cox & Cox - Relaxed Lounge Chair - Natural Linen<br>Mid-Century Art Display Round Coffee Table (86 cm)<br>Rugvista - Ritz - Light grey , 250x250 cm                                                                                                                                                                               | 650.00<br>400.00<br>370.00                                         | 2 1 1                      | 1300.0<br>400.0<br>370.0<br>139.0                            |
| 7<br>8<br>9<br>10<br>11                         | 3 Seat Sofa<br>Occasional Chair<br>Coffee table<br>Rug<br>Floor Lamp                      | Cox & Cox - Relaxed Lounge Chair - Natural Linen Mid-Century Art Display Round Coffee Table (86 cm) Rugvista - Ritz - Light grey , 250x250 cm David Village Lighting - Flos-IC-Floor-Lamp                                                                                                                                         | 650.00<br>400.00<br>370.00<br>139.00                               | 2<br>1<br>1                | 1300.0<br>400.0<br>370.0<br>139.0                            |
| 7<br>8<br>9<br>10<br>11<br>12<br>13             | 3 Seat Sofa<br>Occasional Chair<br>Coffee table<br>Rug<br>Floor Lamp<br>Floor Lamp        | Cox & Cox - Relaxed Lounge Chair - Natural Linen Mid-Century Art Display Round Coffee Table (86 cm) Rugvista - Ritz - Light grey , 250x250 cm David Village Lighting - Flos-IC-Floor-Lamp Cult Furniture - Soren Floor Lamp Brass                                                                                                 | 650.00<br>400.00<br>370.00<br>139.00                               | 2 1 1 1 1 1                | 1300.0<br>400.0<br>370.0                                     |
| 7<br>8<br>9<br>10<br>11<br>12<br>13<br>14       | 3 Seat Sofa Occasional Chair Coffee table Rug Floor Lamp Floor Lamp Wall Lights           | Cox & Cox - Relaxed Lounge Chair - Natural Linen Mid-Century Art Display Round Coffee Table (86 cm) Rugvista - Ritz - Light grey , 250x250 cm David Village Lighting - Flos-IC-Floor-Lamp Cult Furniture - Soren Floor Lamp Brass Pooky -Stork Wall lightin antique brass                                                         | 650.00<br>400.00<br>370.00<br>139.00<br>139.00<br>300.00           | 2<br>1<br>1<br>1<br>1<br>1 | 1300.0<br>400.0<br>370.0<br>139.0<br>300.0                   |
| 7<br>8<br>9<br>10<br>11<br>12<br>13<br>14<br>15 | 3 Seat Sofa Occasional Chair Coffee table Rug Floor Lamp Floor Lamp Wall Lights Side lamp | Cox & Cox - Relaxed Lounge Chair - Natural Linen Mid-Century Art Display Round Coffee Table (86 cm) Rugvista - Ritz - Light grey , 250x250 cm David Village Lighting - Flos-IC-Floor-Lamp Cult Furniture - Soren Floor Lamp Brass Pooky -Stork Wall lightin antique brass Sterlinginteriors.co.uk/collection/modern-table-lamp-14 | 650.00<br>400.00<br>370.00<br>139.00<br>139.00<br>300.00<br>250.00 | 2<br>1<br>1<br>1<br>1<br>1 | 1300.0<br>400.0<br>370.0<br>139.0<br>139.0<br>300.0<br>250.0 |