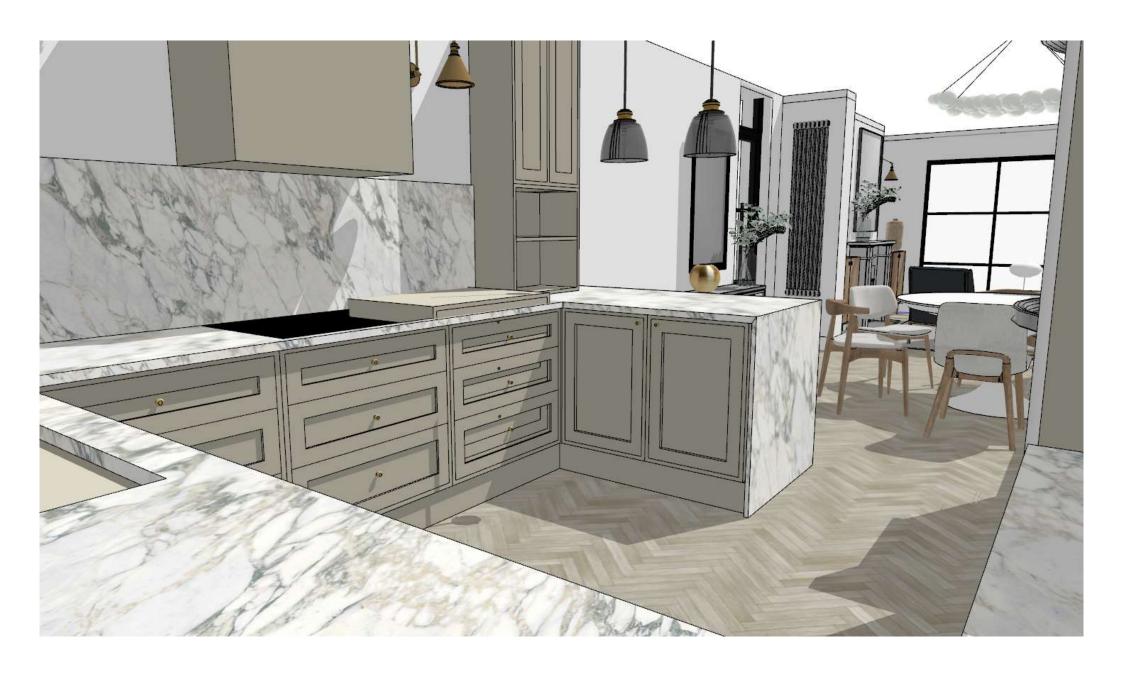

#### SKETCH UP VISUALS

This allows you to see the space and gives a better understanding of how the space will look when completed.

(4) KITCHEN CEILING LIGHT https://www.hollowaysofludlow.com/kos-round-ceiling-light.html

KITCHEN PENDANT LIGHT https://www.coxan dcox.co.uk/brassglass-pendant/

(1) LIVING ROOM FLOOR LAMP https://www.cultfurniture.com/lightingc11/soren-floor-lamp-brass