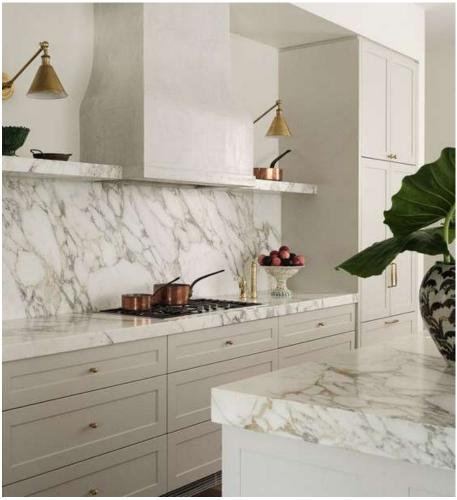

| Kit                                             | tchen                                                                                     |                                                                                                                                                                                                                                                                                                                                   |                                                                    |                            |                                                              |
|-------------------------------------------------|-------------------------------------------------------------------------------------------|-----------------------------------------------------------------------------------------------------------------------------------------------------------------------------------------------------------------------------------------------------------------------------------------------------------------------------------|--------------------------------------------------------------------|----------------------------|--------------------------------------------------------------|
|                                                 | Blind                                                                                     |                                                                                                                                                                                                                                                                                                                                   | 250.00                                                             | 1                          | 250.0                                                        |
|                                                 | Downlighters                                                                              | Holloways of London - Kos round ceiling light - Small - black                                                                                                                                                                                                                                                                     | 103.70                                                             | 4                          | 414.8                                                        |
|                                                 | Pendant                                                                                   | Cox & cox Glass & Brass Pendant                                                                                                                                                                                                                                                                                                   | 150.00                                                             | 2                          | 300.0                                                        |
|                                                 | Kitchen Stools                                                                            | Cult Furniture - Hatton Bar Stool, Walnut                                                                                                                                                                                                                                                                                         | 139.00                                                             | 2                          | 278.0                                                        |
|                                                 |                                                                                           |                                                                                                                                                                                                                                                                                                                                   |                                                                    |                            | 1242.8                                                       |
| Dii                                             | ning Room                                                                                 |                                                                                                                                                                                                                                                                                                                                   |                                                                    |                            |                                                              |
| 1                                               | Dining Table                                                                              | Laragoute - Aradan 120cm Diameter Marble Table Top                                                                                                                                                                                                                                                                                | 584.35                                                             | 1                          | 584.3                                                        |
| 2                                               | Dining Chairs                                                                             | West Elm - Classic Café Upholstered Dining Chair                                                                                                                                                                                                                                                                                  | 199.00                                                             | 4                          | 796.0                                                        |
| 3                                               | Bench Seating                                                                             | Stafford Velvet Dining Bench - Midnight Green                                                                                                                                                                                                                                                                                     | 1695.00                                                            | 1                          | 1695.0                                                       |
| 4                                               | Pendant                                                                                   | Dowling & Reynolds - Large frosted bubble chandelier                                                                                                                                                                                                                                                                              | 599.00                                                             | 1                          | 385.0                                                        |
| 5                                               | Console                                                                                   | Laredoute W 120cm, H: 75cm, D 30cm Leland Leather Console                                                                                                                                                                                                                                                                         | 500.00                                                             | 1                          | 500.0                                                        |
| 6                                               | Mirror                                                                                    | AntiqueMirror.com Single Panel Mirror - 900mm x 600m                                                                                                                                                                                                                                                                              | 510.00                                                             | 1                          | 510.0                                                        |
|                                                 |                                                                                           |                                                                                                                                                                                                                                                                                                                                   |                                                                    |                            | 4470.3                                                       |
|                                                 |                                                                                           |                                                                                                                                                                                                                                                                                                                                   |                                                                    |                            |                                                              |
| Liv                                             | ring Room                                                                                 |                                                                                                                                                                                                                                                                                                                                   |                                                                    |                            |                                                              |
|                                                 | ring Room<br>3 Seat Sofa                                                                  | Made Fine & Co, – Horizon 3 Seat Sofa                                                                                                                                                                                                                                                                                             | 1855.00                                                            | 1                          | 1855.0                                                       |
| 7                                               |                                                                                           | Made Fine & Co, – Horizon 3 Seat Sofa Cox & Cox – Relaxed Lounge Chair – Natural Linen                                                                                                                                                                                                                                            | 1855.00<br>650.00                                                  |                            |                                                              |
| 7<br>8                                          | 3 Seat Sofa                                                                               |                                                                                                                                                                                                                                                                                                                                   | ,,,,,,,,,,,,,,,,,,,,,,,,,,,,,,,,,,,,,,,                            |                            | 1300.0                                                       |
| 7<br>8<br>9                                     | 3 Seat Sofa<br>Occasional Chair                                                           | Cox & Cox - Relaxed Lounge Chair - Natural Linen                                                                                                                                                                                                                                                                                  | 650.00                                                             | 2                          | 1855.0<br>1300.0<br>400.0<br>370.0                           |
| 7<br>8<br>9<br>10                               | 3 Seat Sofa<br>Occasional Chair<br>Coffee table                                           | Cox & Cox - Relaxed Lounge Chair - Natural Linen Mid-Century Art Display Round Coffee Table (86 cm)                                                                                                                                                                                                                               | 650.00<br>400.00                                                   | 2                          | 1300.0                                                       |
| 7<br>8<br>9<br>10                               | 3 Seat Sofa<br>Occasional Chair<br>Coffee table<br>Rug                                    | Cox & Cox - Relaxed Lounge Chair - Natural Linen<br>Mid-Century Art Display Round Coffee Table (86 cm)<br>Rugvista - Ritz - Light grey , 250x250 cm                                                                                                                                                                               | 650.00<br>400.00<br>370.00                                         | 2 1 1                      | 1300.0<br>400.0<br>370.0<br>139.0                            |
| 7<br>8<br>9<br>10<br>11                         | 3 Seat Sofa<br>Occasional Chair<br>Coffee table<br>Rug<br>Floor Lamp                      | Cox & Cox - Relaxed Lounge Chair - Natural Linen Mid-Century Art Display Round Coffee Table (86 cm) Rugvista - Ritz - Light grey , 250x250 cm David Village Lighting - Flos-IC-Floor-Lamp                                                                                                                                         | 650.00<br>400.00<br>370.00<br>139.00                               | 2<br>1<br>1                | 1300.0<br>400.0<br>370.0<br>139.0                            |
| 7<br>8<br>9<br>10<br>11<br>12<br>13             | 3 Seat Sofa<br>Occasional Chair<br>Coffee table<br>Rug<br>Floor Lamp<br>Floor Lamp        | Cox & Cox - Relaxed Lounge Chair - Natural Linen Mid-Century Art Display Round Coffee Table (86 cm) Rugvista - Ritz - Light grey , 250x250 cm David Village Lighting - Flos-IC-Floor-Lamp Cult Furniture - Soren Floor Lamp Brass                                                                                                 | 650.00<br>400.00<br>370.00<br>139.00                               | 2 1 1 1 1 1                | 1300.0<br>400.0<br>370.0                                     |
| 7<br>8<br>9<br>10<br>11<br>12<br>13<br>14       | 3 Seat Sofa Occasional Chair Coffee table Rug Floor Lamp Floor Lamp Wall Lights           | Cox & Cox - Relaxed Lounge Chair - Natural Linen Mid-Century Art Display Round Coffee Table (86 cm) Rugvista - Ritz - Light grey , 250x250 cm David Village Lighting - Flos-IC-Floor-Lamp Cult Furniture - Soren Floor Lamp Brass Pooky -Stork Wall lightin antique brass                                                         | 650.00<br>400.00<br>370.00<br>139.00<br>139.00<br>300.00           | 2<br>1<br>1<br>1<br>1<br>1 | 1300.0<br>400.0<br>370.0<br>139.0<br>300.0                   |
| 7<br>8<br>9<br>10<br>11<br>12<br>13<br>14<br>15 | 3 Seat Sofa Occasional Chair Coffee table Rug Floor Lamp Floor Lamp Wall Lights Side lamp | Cox & Cox - Relaxed Lounge Chair - Natural Linen Mid-Century Art Display Round Coffee Table (86 cm) Rugvista - Ritz - Light grey , 250x250 cm David Village Lighting - Flos-IC-Floor-Lamp Cult Furniture - Soren Floor Lamp Brass Pooky -Stork Wall lightin antique brass Sterlinginteriors.co.uk/collection/modern-table-lamp-14 | 650.00<br>400.00<br>370.00<br>139.00<br>139.00<br>300.00<br>250.00 | 2<br>1<br>1<br>1<br>1<br>1 | 1300.0<br>400.0<br>370.0<br>139.0<br>139.0<br>300.0<br>250.0 |