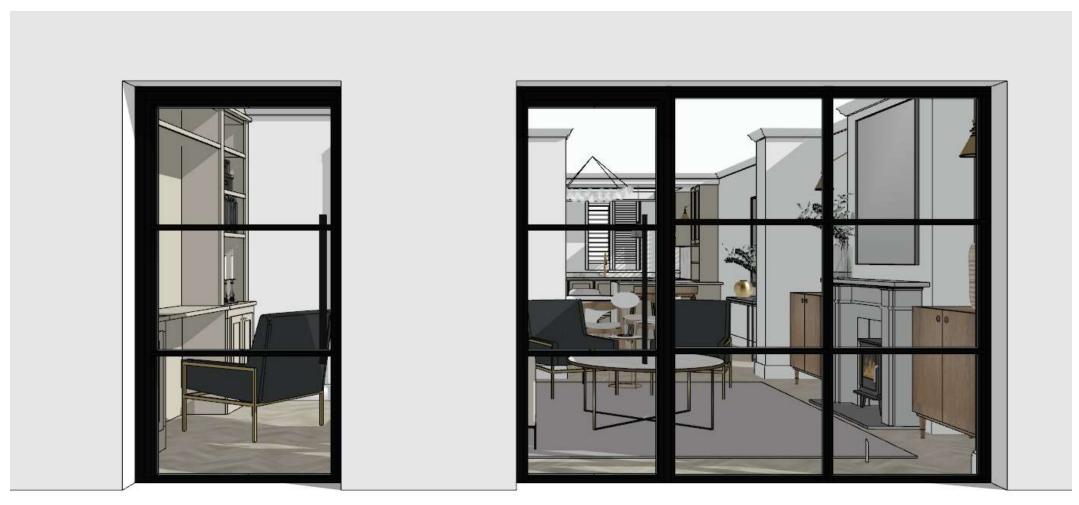

#### SKETCH UP VISUALS

This allows you to see the space and gives a better understanding of how the space will look when completed.

#### SKETCH UP VISUALS (OR)

This allows you to see the space and gives a better understanding of how the space will look when completed.