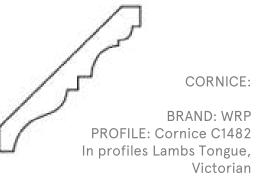

#### **CEILING & CORNICE:**

BRAND: Dulux Heritage CODE: Linen White FINISH: Vinyl Matt