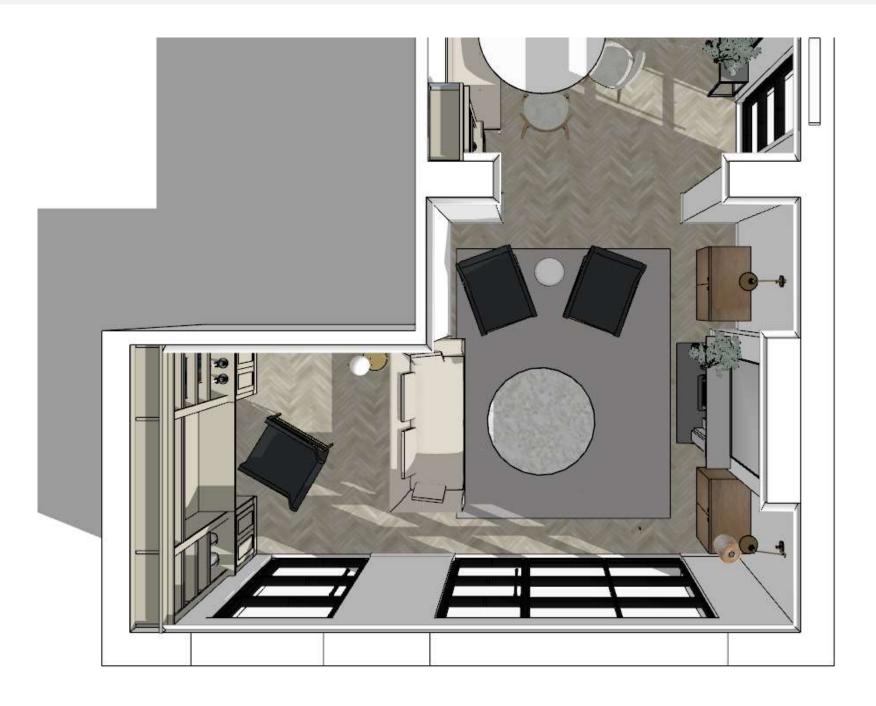

#### AUTOCAD PLAN

From the survey information provided by you, we can create a scaled floorplan from which we can design your space. This will allow us to accurately position specific furniture, lighting and rugs.

#### SKETCH UP VISUALS

This allows you to see the space and gives a better understanding of how the space will look when completed.

#### SKETCH UP VISUALS (OR)

This allows you to see the space and gives a better understanding of how the space will look when completed.