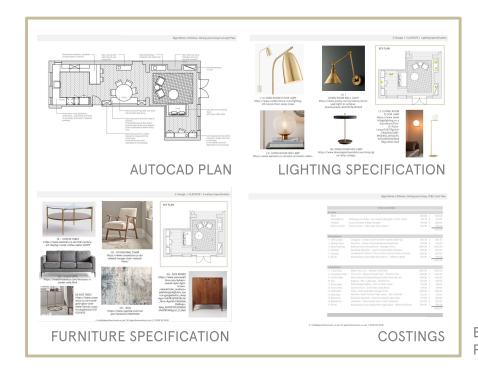

It may only be necessary to design a space and create a scaled floor plan. Included within the package is the specific selected furniture with costings and specifications.

The Bronze Level Package includes:

#### AUTOCAD PLAN

From the survey information provided by you, we can create a scaled floorplan from which we can design your space. This will allow us to accurately position specific furniture, lighting and rugs.

#### FURNITURE SPECIFICATION & COSTINGS

This is a visual and descriptive document that indicates the selected furniture & fittings. We provide these with images and sizes as well as supplier details / links and current costs. The costings can also be issued as an excel document to allow you to future develop the design whilst keeping accurate costings.