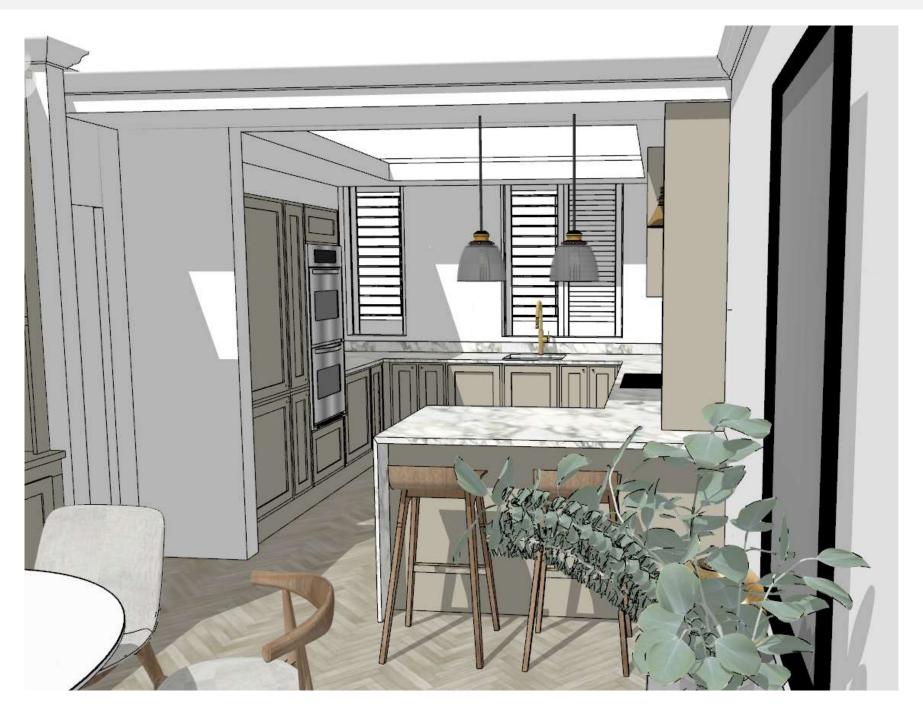

#### SKETCH UP VISUALS

This allows you to see the space and gives a better understanding of how the space will look when completed.