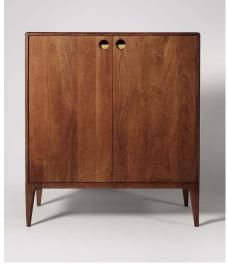

(5) MIRROR
https://antiquedmirror.com/pro
ducts/smoked-single-panel900mm-x-600m-1

(6) CONSOLE
https://www.laredoute.co.uk/ppdp/prod350213912.aspx?dim1=1&dim2=1

(1) - COFFEE TABLE
https://www.westelm.co.uk/mid-centuryart-display-round-coffee-table-h2989