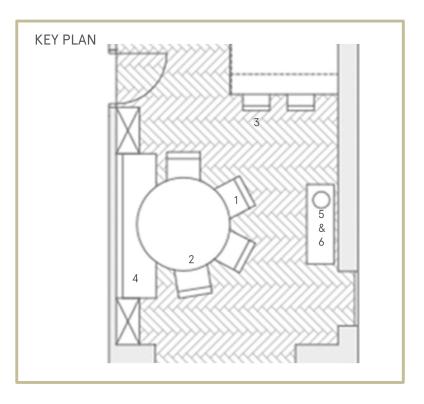

# GOLD LEVEL DESIGN PACKAGE

E: info@algorithmicstudio.co.uk | W: algorithmicstudio.co.uk | T: 0208 187 0240

(1) DINING CHAIR https://www.westelm.co.uk/classic-cafe-dining-chair-h2100

(2) DINING TABLE
https://www.laredoute.co.uk/p
pdp/prod350055089.aspx?dim1=1

(3) STOOL
https://www.cultfurnitur
e.com/furniturec10/stools-c8/hattonbar-stool-walnut-p12794

(4) BENCH SEATING
https://www.oka.com/uk/product/stafford-velvet-dining-bench-a13003-2-18-1408-14?gclid=EAlalQobChMInd7fn-uw\_AIVw-DtCh3okAkEEAQYAiABEgLtx\_D\_BwE

(5) MIRROR
https://antiquedmirror.com/pro
ducts/smoked-single-panel900mm-x-600m-1

(6) CONSOLE
https://www.laredoute.co.uk/ppdp/prod350213912.aspx?dim1=1&dim2=1

(1) - COFFEE TABLE
https://www.westelm.co.uk/mid-centuryart-display-round-coffee-table-h2989