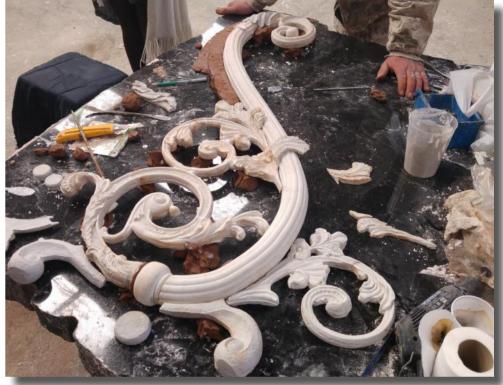

Riperlamp's design studio collaborates with craftsmen in order to bring to life innovative designs. Therefore, partnering with artisans becomes a must for providing solutions to the design challenges that face them. In order to create unique pieces, we use both traditional techniques and new technologies.

Within the wide product lines, the fine materials used, are as diverse as alabaster, porcelain, wood, handmade Murano glass, silk or cotton for lamp shades. Materials that create a perfect symbiosis with brass.