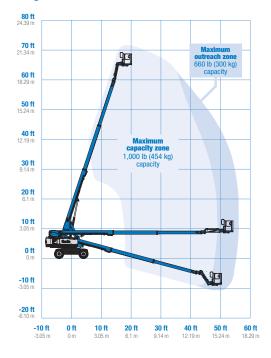

# Self-Propelled Telescopic Booms

S $^{\circ}$ -60 XC $^{\circ}$ , S-65 XC, S-60 TraX $^{\circ}$  & S-65 TraX