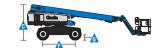

# Self-Propelled Telescopic Booms

S $^{\circ}$ -60 XC $^{\circ}$ , S-65 XC, S-60 TraX $^{\circ}$  & S-65 TraX