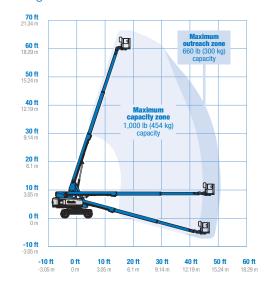

# Self-Propelled Telescopic Booms

S $^{\circ}$ -60 XC $^{\circ}$ , S-65 XC, S-60 TraX $^{\circ}$  & S-65 TraX