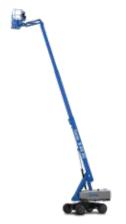

# Self-Propelled Telescopic Booms

S $^{\circ}$ -60 XC $^{\circ}$ , S-65 XC, S-60 TraX $^{\circ}$  & S-65 TraX