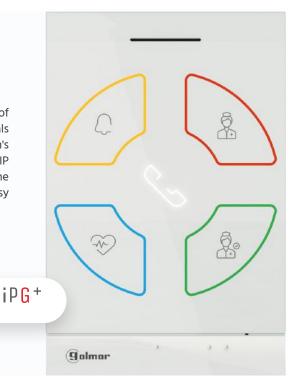

### Assistance call for accessible toilets

To comply with European regulations in accessibility, Golmar has developed a reliable and easy-to-use equipment that allows users to request assistance, activating a light and acoustic signal in the areas of frequented passage. The equipment has a battery that allows operation for 36 hours without power. A central optional control allows you to manage up to eight bathrooms, with indication of the bathroom requesting assistance.