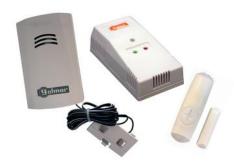

#### **Instrusion alarms**

An extensive range of intrusion detection products, available in radio and wired technologies.

The new GolmarSafe home equipment provides exceptional radio coverage, and the easy programming of devices via QR code makes it a security system suitable for all types of users and professionals. The GolmarSafe mobile app allows you to monitor and protect your home from anywhere.