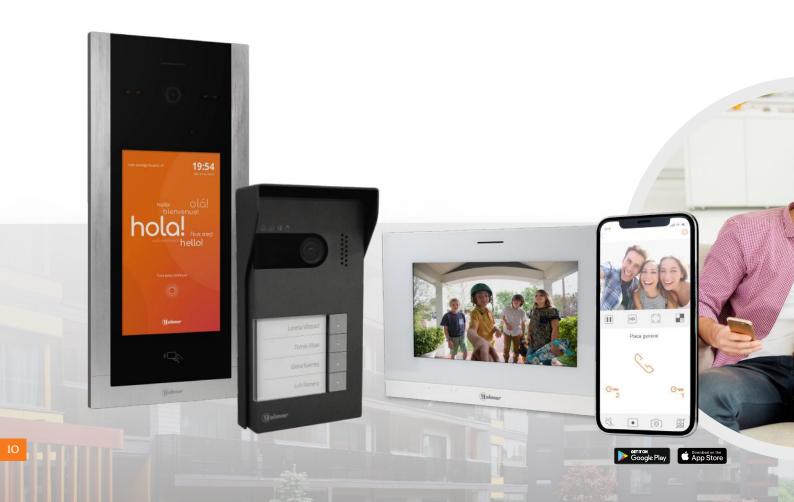

## video intercom

Connecting the present to open the future

Since the beginning of its history, Golmar has focused on developing solutions for residential communication. The extensive range of security products, headed by video door entry systems, are the perfect answer to the accessibility and security demands of the most avant-garde buildings.

- » Analogue technology for lower budgets, 2-wire nonpolarised for new and rehabilitation projects, and IP that maximises performance and facilitates integration with other systems.
- » Wide range of ready-to-use kits for single-family houses and small buildings.
- » Compact and modular door panels, with pushbuttons, keypad or touchscreen, that allow you to achieve any project.
- » An extensive range of finishes: aluminium, stainless steel or brass, with high weather and vandal protection ratings.

4.3" or 7" TFT LCD screens

Hands-free or handset communication

Amplifier for hearing aids

Wi-Fi monitors with call forwarding to mobile phones

Intercom between apartments

Image memory

Integration with other systems

A powerful application that allows you to answer video door entry calls from anywhere, as if it was your home monitor.

With G2Call+ it is possible to control several devices with G2+ and IP G+ technologies in a simple way and under the same application: the main entrance door, the garage door, the beach house,... And share them with others by simply sending a QR code.