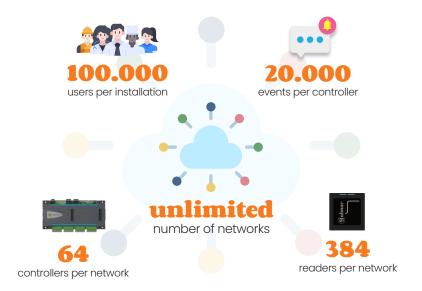

iP-Opener is a networked IP access control system.

Thanks to its power and modularity, it allows the creation of installations of any size.

### Designation of origin: European technology and manufacturing

With 70 years of experience behind it, Golmar is the best guarantee for the protection of your accesses. A wide range of readers with an innovative design and adaptable to any environment complete the iP-Opener system.