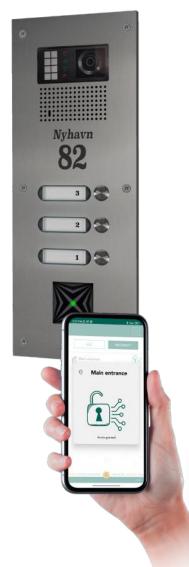

A powerful application that allows you to answer video door entry calls from anywhere, as if it was your home monitor.

With G2Call+ it is possible to control several devices with G2+ and IP G+ technologies in a simple way and under the same application: the main entrance door, the garage door, the beach house,... And share them with others by simply sending a QR code.

iP-Opener is a networked IP access control system.

Thanks to its power and modularity, it allows the creation of installations of any size.

The iP-Opener Manager portal allows you to create routines and customise the system on demand, all in a simple way thanks to its intuitive interface.