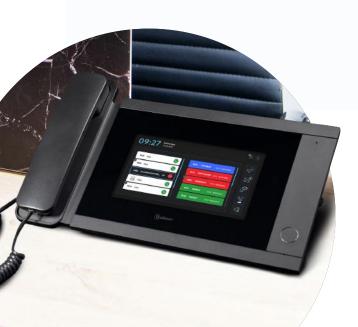

### **Hospitals and residences**

The control centre allows audio and video communication with the rest of the units in the system. The graphic interface, developed by professionals in the sector, provides all the necessary information on the system's communications. The use of a proven technology for communication in IP networks, assures the most vanguard and reliable solution. For its part, the patient unit with hands-free communication has intuitive buttons for easy use: call to the control centre, nurse presence, code blue, ...