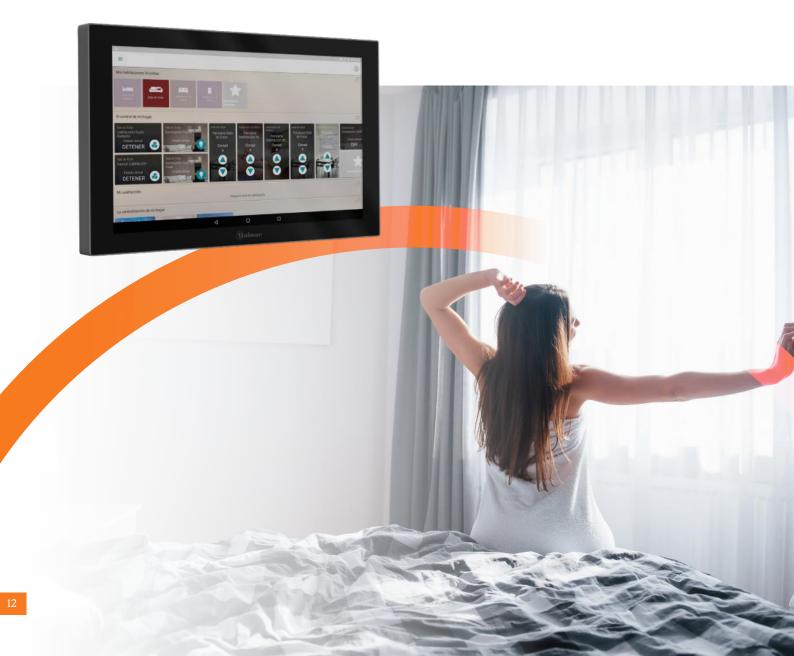

### **Smart homes**

for everyone

Home automation increases comfort and empowers energy saving to our houses. Golmar is committed to those values, offering an extensive range of integration possibilities ready to implement.

A wide range of autonomous wired detectors in combination with IP monitors, extend the options and integrations of Home Automation solutions.

The Edge video intercom monitor, with IP G+
technology and Android 12.0 platform, has been
especifically designed to allow the integration with
other home automation solution providers through
the use of their Android control applications.