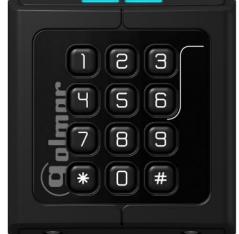

iP-Opener is a networked IP access control system.

Thanks to its power and modularity, it allows the creation of installations of any size.

### Designation of origin: European technology and manufacturing

With 70 years of experience behind it, Golmar is the best guarantee for the protection of your accesses. A wide range of readers with an innovative design and adaptable to any environment complete the iP-Opener system.

### 2safe

The communication protocol with 2SAFE technology increases the security level of our access controls to unexpected levels. With only two wires, power supply and data communication are transmitted simultaneously and encrypted, making it impossible to decode the transmissions.

### **2SAFE supports AES (Advanced Encryption Standard)**

2SAFE readers integrate 13,56 Mhz Mifare Plus technology and Bluetooth (BLE). The latest technology allows mobile phones to be used as access credentials for opening doors.