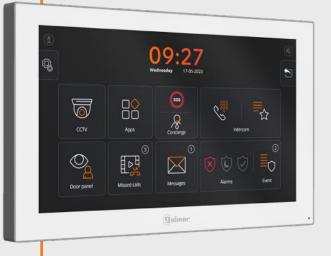

## video intercom

Connecting the present to open the future

Since the beginning of its history, Golmar has focused on developing solutions for residential communication. The extensive range of security products, headed by video door entry systems, are the perfect answer to the accessibility and security demands of the most avant-garde buildings.

4.3" or 7" TFT LCD screens

Hands-free or handset communication

Amplifier for hearing aids

Wi-Fi monitors with call forwarding to mobile phones

Intercom between apartments

Image memory

Integration with other systems