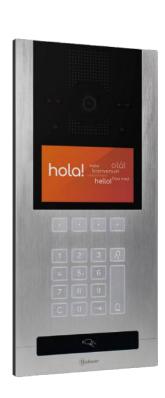

## video intercom

Connecting the present to open the future

Since the beginning of its history, Golmar has focused on developing solutions for residential communication. The extensive range of security products, headed by video door entry systems, are the perfect answer to the accessibility and security demands of the most avant-garde buildings.

- » Analogue technology for lower budgets, 2-wire nonpolarised for new and rehabilitation projects, and IP that maximises performance and facilitates integration with other systems.
- » Wide range of ready-to-use kits for single-family houses and small buildings.
- » Compact and modular door panels, with pushbuttons, keypad or touchscreen, that allow you to achieve any project.
- » An extensive range of finishes: aluminium, stainless steel or brass, with high weather and vandal protection ratings.

4.3" or 7" TFT LCD screens

Hands-free or handset communication

Amplifier for hearing aids

Wi-Fi monitors with call forwarding to mobile phones

Intercom between apartments

Image memory

Integration with other systems