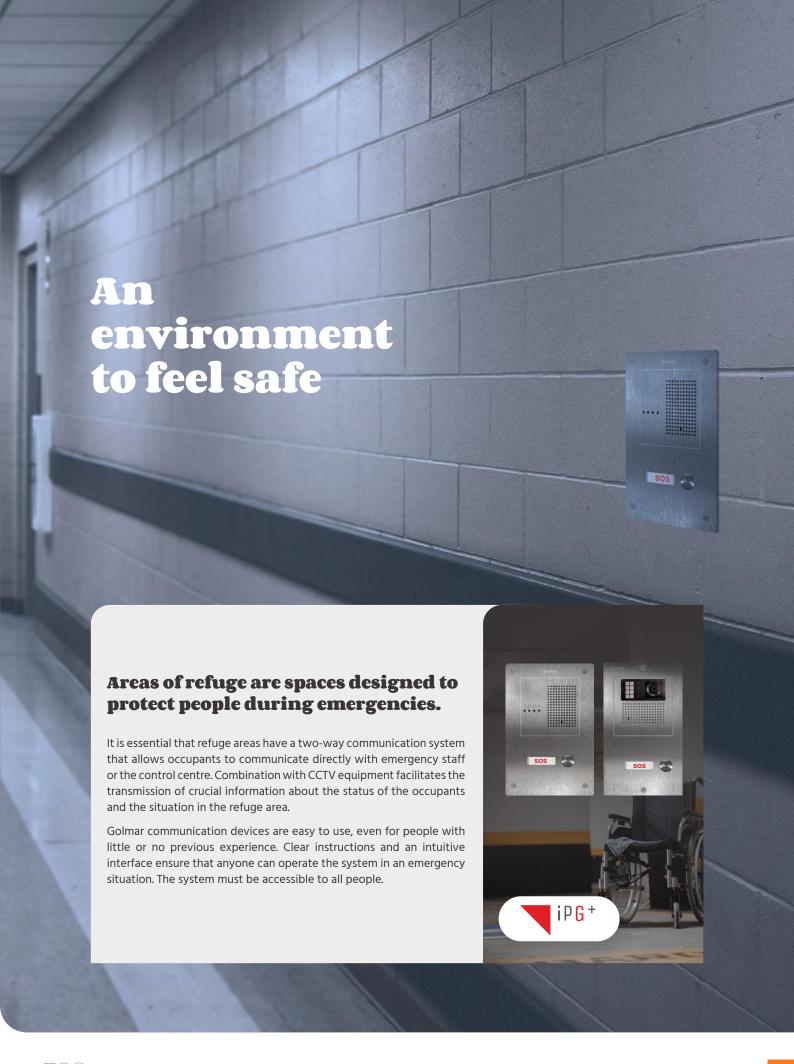

### **Essential communication**

improving healthcare Golmar has always been present in the healthcare sector, offering specialised solutions to cover the communication needs in hospitals, care centres, ... Thanks to its knowledge and extensive experience in the application of IP technology in the residential and tertiary sectors, Golmar has developed an advanced patient-nurse communication system that can be integrated with other IP devices, such as CCTV cameras and intercoms in refuge areas.

### **Hospitals and residences**

The control centre allows audio and video communication with the rest of the units in the system. The graphic interface, developed by professionals in the sector, provides all the necessary information on the system's communications. The use of a proven technology for communication in IP networks, assures the most vanguard and reliable solution. For its part, the patient unit with hands-free communication has intuitive buttons for easy use: call to the control centre, nurse presence, code blue, ...

### Assistance call for accessible toilets

To comply with European regulations in accessibility, Golmar has developed a reliable and easy-to-use equipment that allows users to request assistance, activating a light and acoustic signal in the areas of frequented passage. The equipment has a battery that allows operation for 36 hours without power. A central optional control allows you to manage up to eight bathrooms, with indication of the bathroom requesting assistance.