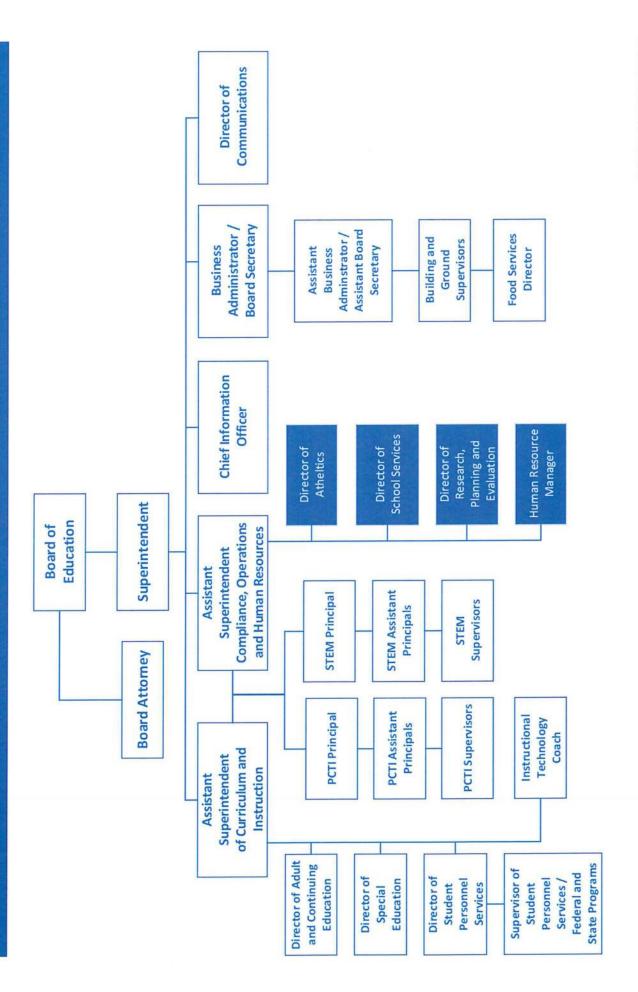

#### District Organizational Chart 2023/2024 School Year

D. Motion to approve, upon the recommendation of the Superintendent, the revised District Organizational Chart as per appended.

Motion Mr. Brown Second Ms. Tasic Roll-call 4 – 0