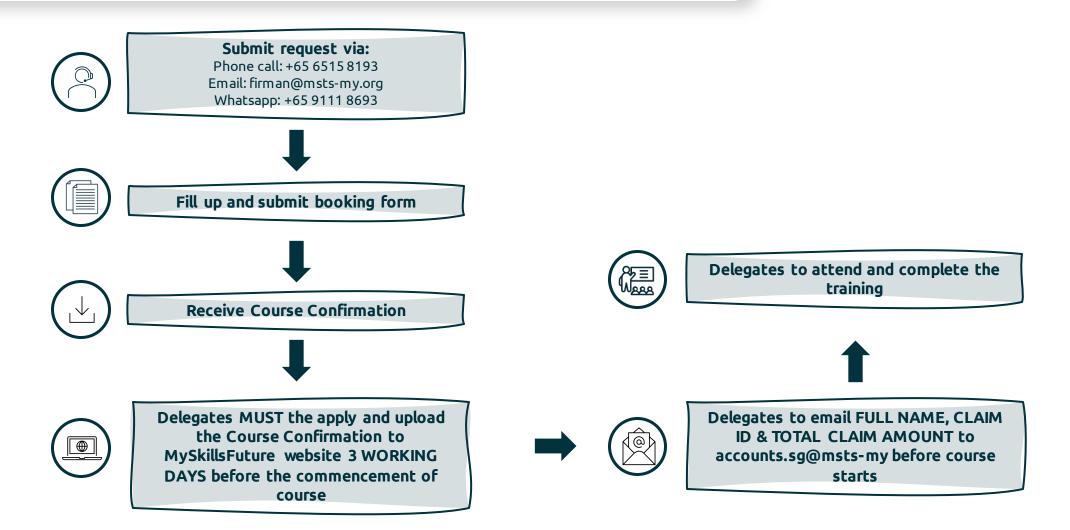

---------------------------------------------------------------------------------------------------------------------------------------------------------------------------------|
| <ul> <li>✓ Private Payer</li> <li>✓ Singaporeans</li> <li>✓ Aged 25 years old and above</li> </ul> | <ul> <li>✓ BOSIET + TSBB<br/>Course Fee: \$1280.00<br/>Maximum Credit Claim at \$1000.00<br/>*Total Payable: \$382.40 (Inc. of 8% GST)</li> <li>✓ FOET + TSBB<br/>Course Fee: \$920.00<br/>Maximum Credit Claim at \$875.00<br/>*Total Payable: \$118.60 (Inc. of 8% GST)</li> <li>Balance payment (Cash/Card) should be made <u>directly</u> to the front counter on attendees course date.</li> <li>*price varies according to attendees credit availability in their MySkillsFuture</li> </ul> |



# How to Apply MySkillsfuture





### MCF + MySkillsFuture COMBO

#### Only entitled for published rate.

| Eligibility Criteria                                                                               | Courses Applicable                                                                                                                                                                                                                                                                                                                                                                                                                                                                                                                                                        |
|----------------------------------------------------------------