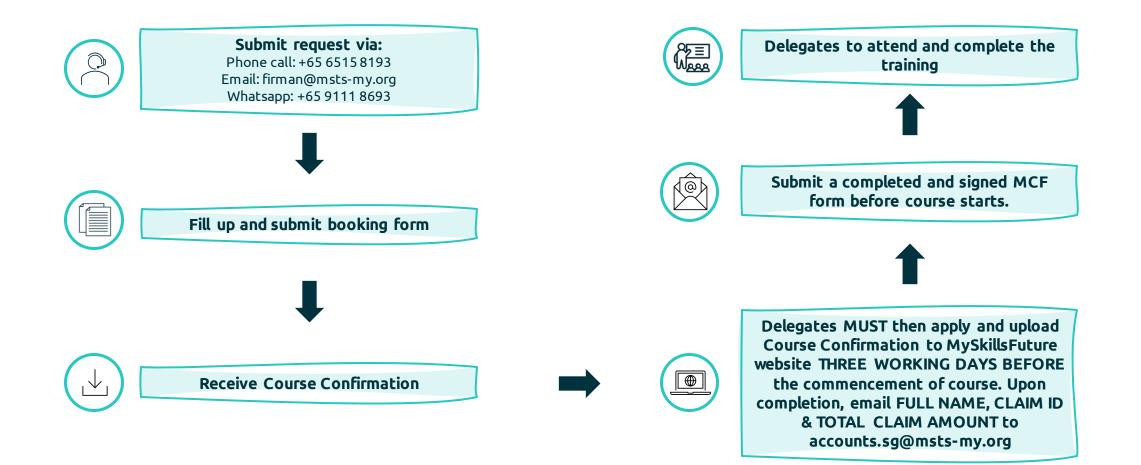

---------------------------------------------------------------------------------------------------|
| <ul> <li>✓ Private Payer</li> <li>✓ Singaporeans</li> <li>✓ Aged 25 years old and above</li> </ul> | <ul> <li>✓ BOSIET + TSBB</li> <li>Original Price: \$1280.00</li> <li>AFTER MCF Grant: \$742.40 (Incl. 8% GST)</li> <li>*Balance: \$742.40 claimable via MySkillsFuture credit</li> <li>✓ FOET + TSBB</li> <li>Original Price: \$920.00</li> <li>AFTER MCF Grant: \$533.60 (Incl. 8% GST)</li> <li>*Balance: \$533.60 claimable via MySkillsFuture credit</li> <li>Balance payment (Cash/Card) should be made directly to the front counter on attendees course date.</li> <li>*price varies according to attendees credit availability in their MySkillsFuture</li> </ul> |



# How to Apply MCF + MySkillsFuture