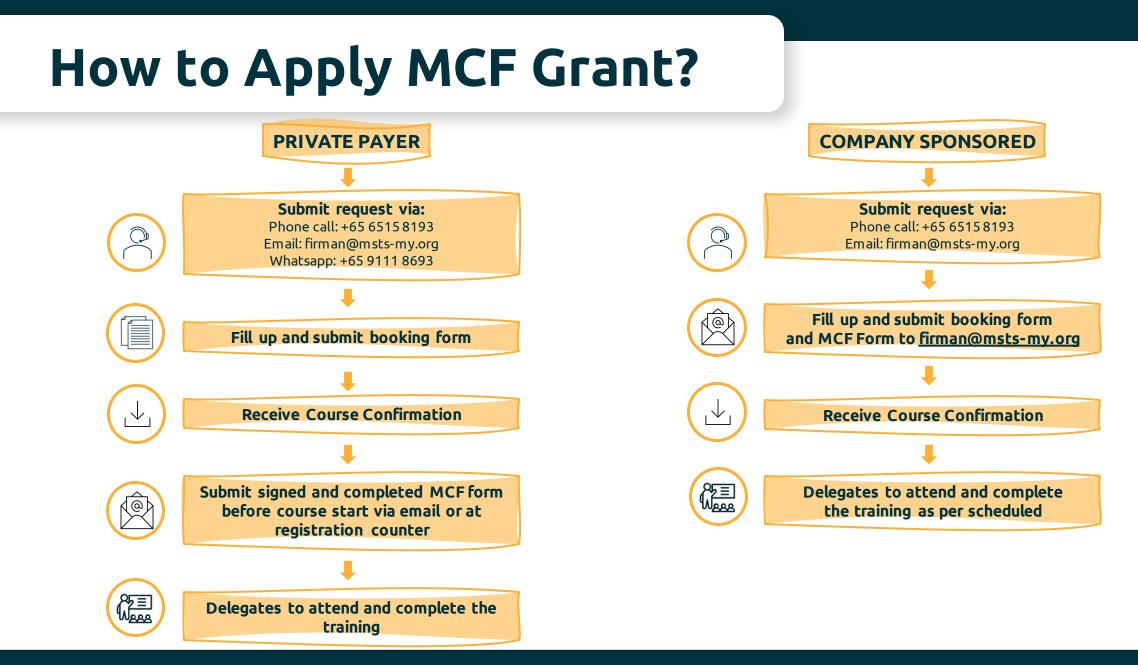

----------------------------------------------------------------------------------------------|----------------------------------------------------------------------------------------------------------------------------------------------------------------------------------------------------------------------------------------------------------------------------------------|
| <ul> <li>✓ Singaporean</li> <li>✓ Singaporean Permanent Resident</li> <li>✓ Self – Sponsored</li> <li>✓ Corporate Sponsored</li> </ul> | <ul> <li>✓ BOSIET + TSBB</li> <li>Course Fee: \$1280.00</li> <li>Promo Fee: \$1020.00</li> <li>Total Payable: \$591.60 (Inc. of 8% GST)</li> <li>✓ FOET + TSBB</li> <li>Course Fee: \$920.00</li> <li>Promo Fee: \$735.00</li> <li>Total Payable: \$426.30 (Inc. of 8% GST)</li> </ul> |







# MySkillsFuture (Private Payer)

**Credit** provided by Singapore government for all **Singaporeans** aged **25 years old and above** to be used for skills development and lifelong learning. **Only entitled for published rate.** 

| Eligibility Criteria                                                                               | Courses Applicable