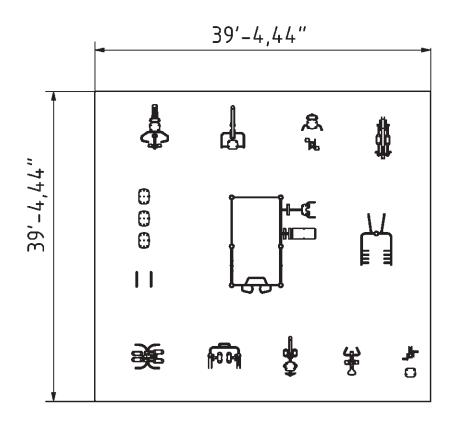

## Attributes

Product code Certificate Age group Designed for Capacity Fall height 1-3-256 EN 16630, ASTM F3101 14 + years Communities 40 people 4.3 ft

## **Technical specification**

Anchoring option Net weight Material Anti-corrosion possibilty Total Area Color options For more color options, discuss with your sales representative.

## Warranty

In-ground or surface 3173.5 lbs Steel S235 Galvanized or EPD 1549.4 ft<sup>2</sup> Moving p Detailed informa

| Structure                                                     | 25 years   |
|---------------------------------------------------------------|------------|
| Steel                                                         | 15 years   |
| Paint                                                         | 2 years    |
| Plastic                                                       | 5-10 years |
| Rubber                                                        | 1-3 years  |
| Moving parts<br>Detailed information in the warranty document | 2 years    |