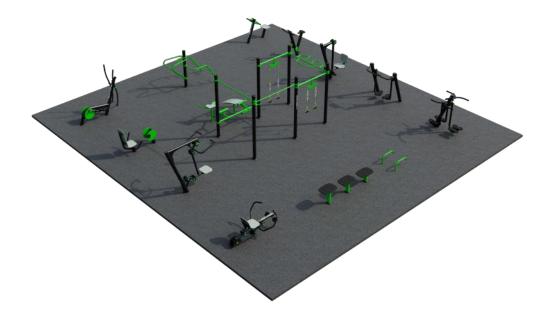

## FitSociety 4

Enhance your community park with FitSociety 4 Outdoor Fitness Park, specially designed for municipalities. This outdoor fitness facility combines functionality and durability, providing a wide range of exercise equipment that promotes active living. FitSociety 4 creates an inviting atmosphere where individuals of all abilities can engage in physical activity, fostering a sense of community and overall well-being.

## Attributes

Product code Certificate Age group Designed for Capacity Fall height 1-3-256 EN 16630, ASTM F3101 14 + years Communities 40 people 4.3 ft