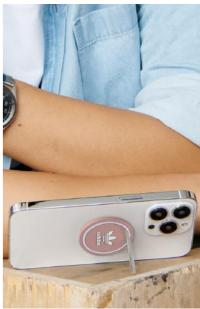

**NEW** adidas Originals presents the new universal **City Phone Pouch**. Compatible with 99% of all current Smartphones, the City Phone Pouch provides an "on the go" solution for carrying your smartphone and related accessories. An adjustable lanyard allows you to carry the City Phone Pouch across body/ over your shoulder or around your neck. Inbuilt storage for smaller items and (as with it's baby brother the City Tech Pouch) available in a choice of on style fashion colours.

adidas Originals presents the new universal **City Tech Pouch**. Attached to an adjustable cord, this pouch balances style and functionality: wear it around your neck or across your body. The pouch can hold almost all wireless earbuds and has an extra storage space for card, slips and notes. The sporty canvas material understated sophistication, mixed with a cool utility inspired design and bold white logo, this is the next streetwear tech accessory.