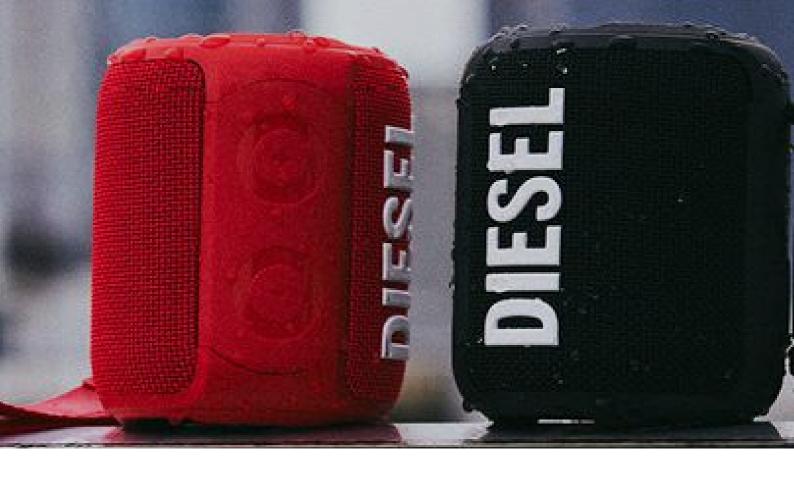

[For more information on the extended range, follow the links at the end of this PDF]

Above This Diesel Wireless Speaker with a round shape creates a optimal sound experience and it can be charged with the supplied USB-C cable. It comes with a wrist strap that makes it easy to transport the speaker. The rubberized Diesel logo stands out with its contrasting white finishing the speaker in perfection.