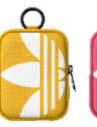

**NEW** adidas Originals presents the new universal **City Phone Pouch**. Compatible with 99% of all current Smartphones, the City Phone Pouch provides an "on the go" solution for carrying your smartphone and related accessories. An adjustable lanyard allows you to carry the City Phone Pouch across body/ over your shoulder or around your neck. Inbuilt storage for smaller items and (as with it's baby brother the City Tech Pouch) available in a choice of on style fashion colours.

adidas Originals presents the new universal **City Tech Pouch**. Attached to an adjustable cord, this pouch balances style and functionality: wear it around your neck or across your body. The pouch can hold almost all wireless earbuds and has an extra storage space for card, slips and notes. The sporty canvas material understated sophistication, mixed with a cool utility inspired design and bold white logo, this is the next streetwear tech accessory.