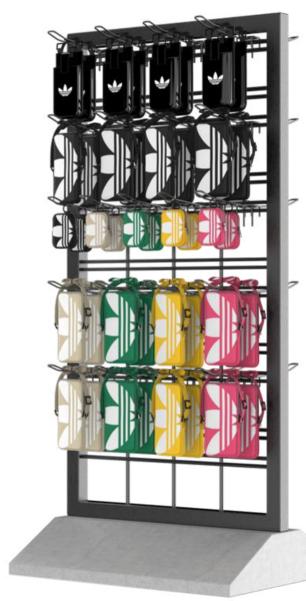

## Retail Ready.

Working with the retail merchandising teams at brand level, we have a number of pre-approved POS options that can be manufactured locally to support placement in store. Having approval from Adidas and Diesel HQ not only reduces the lengthy approvals process it also delivers POS solutions that are on point with brand identity and values.

**NEW** adidas Originals presents the new universal **City Phone Pouch**. Compatible with 99% of all current Smartphones, the City Phone Pouch provides an "on the go" solution for carrying your smartphone and related accessories. An adjustable lanyard allows you to carry the City Phone Pouch across body/ over your shoulder or around your neck. Inbuilt storage for smaller items and (as with it's baby brother the City Tech Pouch) available in a choice of on style fashion colours.

adidas Originals presents the new universal **City Tech Pouch**. Attached to an adjustable cord, this pouch balances style and functionality: wear it around your neck or across your body. The pouch can hold almost all wireless earbuds and has an extra storage space for card, slips and notes. The sporty canvas material understated sophistication, mixed with a cool utility inspired design and bold white logo, this is the next streetwear tech accessory.