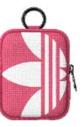

**NEW** adidas Originals presents the new universal **City Phone Pouch**. Compatible with 99% of all current Smartphones, the City Phone Pouch provides an "on the go" solution for carrying your smartphone and related accessories. An adjustable lanyard allows you to carry the City Phone Pouch across body/ over your shoulder or around your neck. Inbuilt storage for smaller items and (as with it's baby brother the City Tech Pouch) available in a choice of on style fashion colours.

adidas Originals presents the new universal **City Tech Pouch**. Attached to an adjustable cord, this pouch balances style and functionality: wear it around your neck or across your body. The pouch can hold almost all wireless earbuds and has an extra storage space for card, slips and notes. The sporty canvas material understated sophistication, mixed with a cool utility inspired design and bold white logo, this is the next streetwear tech accessory.