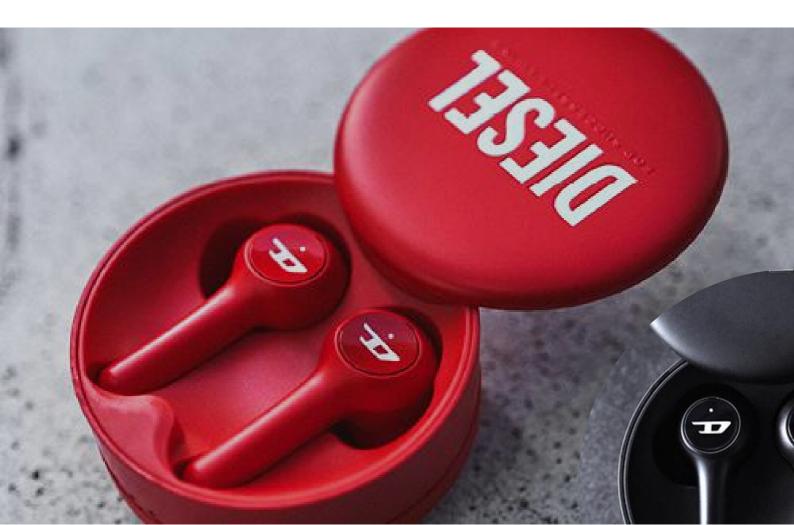

**Below** These Diesel True Wireless earbuds change the way you listen to music, driven by their own sense of style and sound quality. The charging case is finished with a metal logo in the center of the lid and the rubberized ring parallel to the led lights will give you extra grip, making it easy to hold and use. The metallic finished "D" icon located on the ergonomic earbud's multi-functional button, will become visible when opening the 360° rotatable lid.