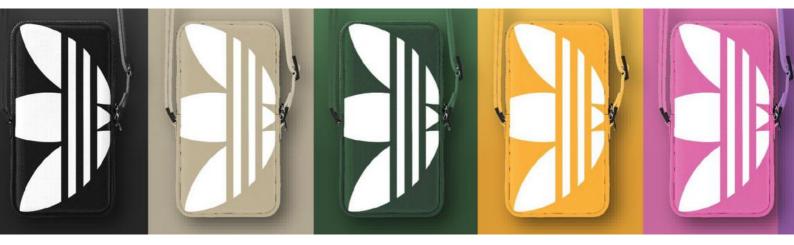

**NEW** adidas Originals presents the new universal **City Phone Pouch**. Compatible with 99% of all current Smartphones, the City Phone Pouch provides an "on the go" solution for carrying your smartphone and related accessories. An adjustable lanyard allows you to carry the City Phone Pouch across body/ over your shoulder or around your neck. Inbuilt storage for smaller items and (as with it's baby brother the City Tech Pouch) available in a choice of on style fashion colours.

adidas Originals presents the new universal **City Tech Pouch**. Attached to an adjustable cord, this pouch balances style and functionality: wear it around your neck or across your body. The pouch can hold almost all wireless earbuds and has an extra storage space for card, slips and notes. The sporty canvas material understated sophistication, mixed with a cool utility inspired design and bold white logo, this is the next streetwear tech accessory.