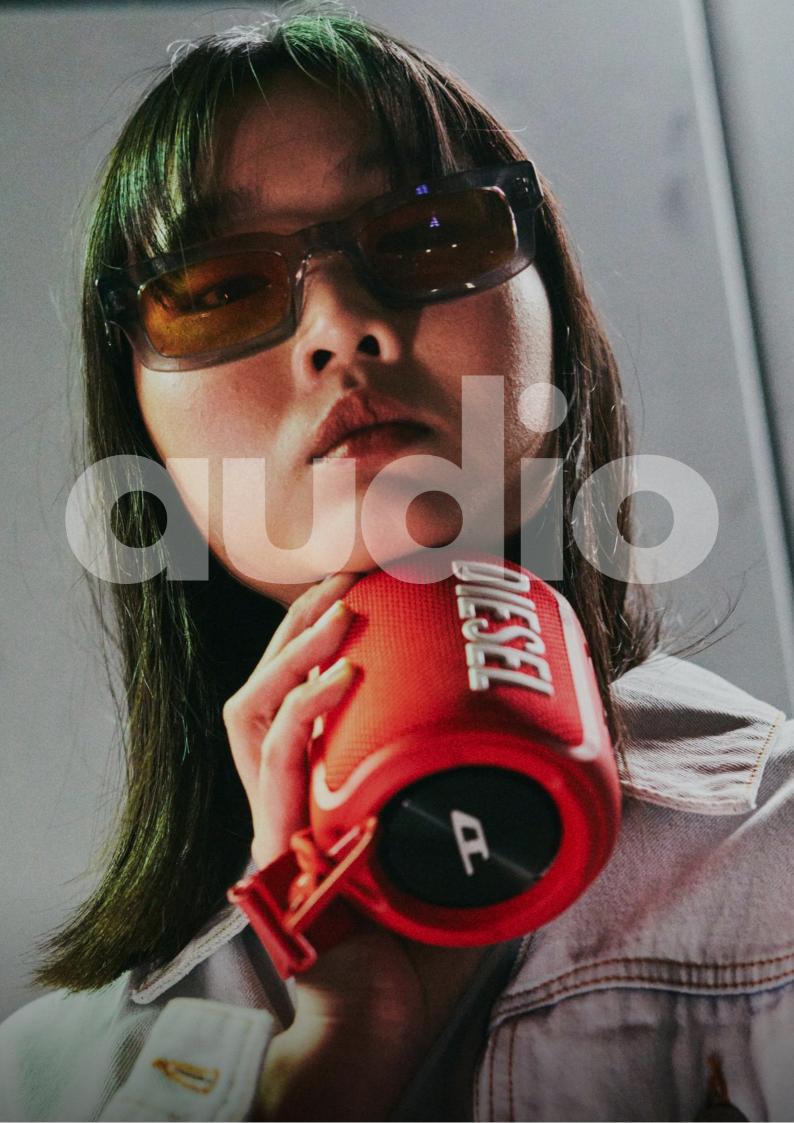

[For more information on the extended range, follow the links at the end of this PDF]

Above This Diesel Wireless Speaker with a round shape creates a optimal sound experience and it can be charged with the supplied USB-C cable. It comes with a wrist strap that makes it easy to transport the speaker. The rubberized Diesel logo stands out with its contrasting white finishing the speaker in perfection.