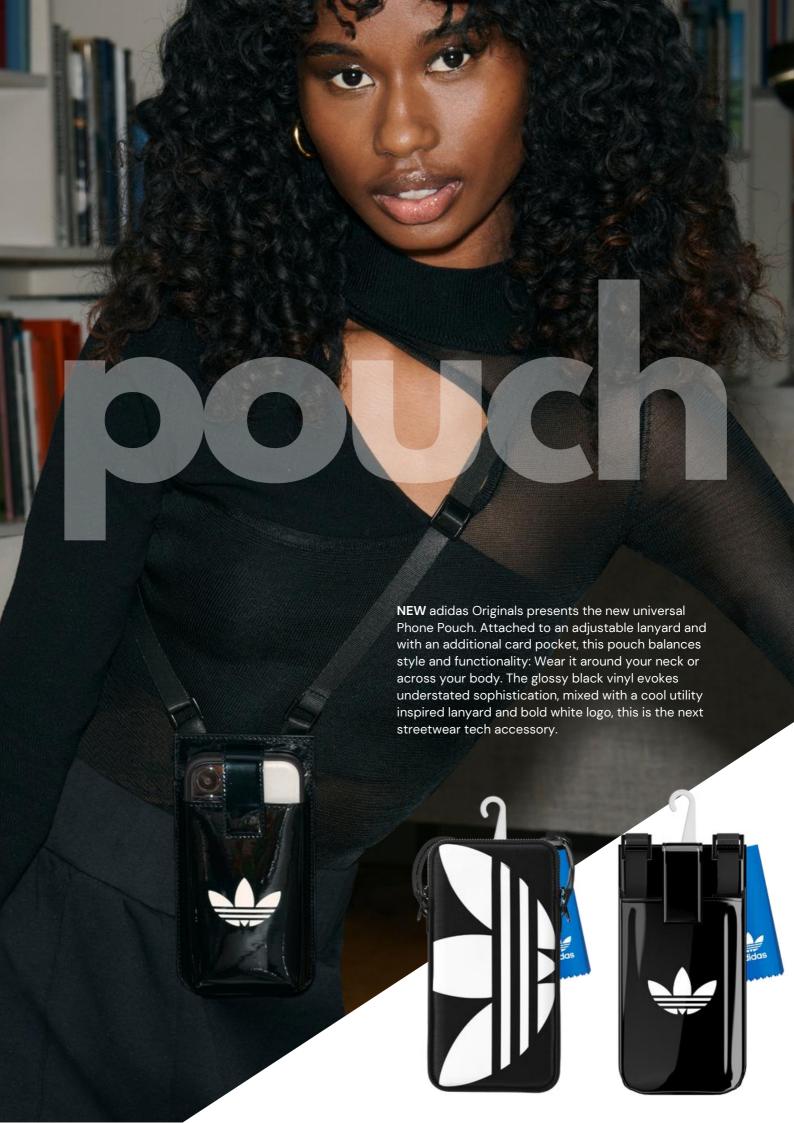

**NEW** adidas Originals presents the new universal **City Phone Pouch**. Compatible with 99% of all current Smartphones, the City Phone Pouch provides an "on the go" solution for carrying your smartphone and related accessories. An adjustable lanyard allows you to carry the City Phone Pouch across body/ over your shoulder or around your neck. Inbuilt storage for smaller items and (as with it's baby brother the City Tech Pouch) available in a choice of on style fashion colours.