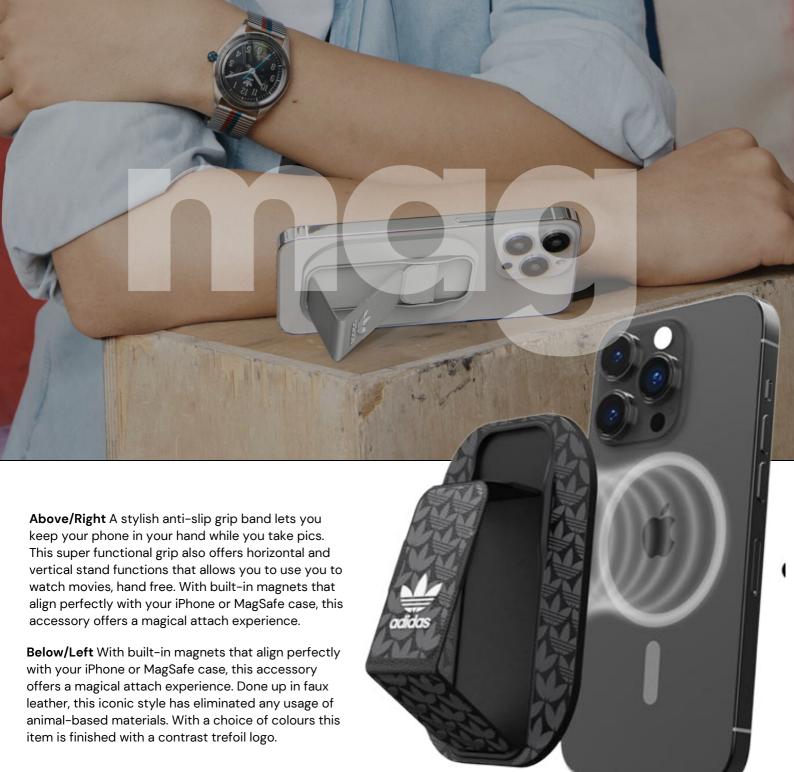

**NEW** adidas Originals presents the new universal **City Phone Pouch**. Compatible with 99% of all current Smartphones, the City Phone Pouch provides an "on the go" solution for carrying your smartphone and related accessories. An adjustable lanyard allows you to carry the City Phone Pouch across body/ over your shoulder or around your neck. Inbuilt storage for smaller items and (as with it's baby brother the City Tech Pouch) available in a choice of on style fashion colours.

adidas Originals presents the new universal **City Tech Pouch**. Attached to an adjustable cord, this pouch balances style and functionality: wear it around your neck or across your body. The pouch can hold almost all wireless earbuds and has an extra storage space for card, slips and notes. The sporty canvas material understated sophistication, mixed with a cool utility inspired design and bold white logo, this is the next streetwear tech accessory.