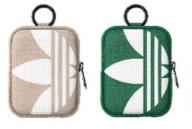

adidas Originals presents the new universal **City Tech Pouch**. Attached to an adjustable cord, this pouch balances style and functionality: wear it around your neck or across your body. The pouch can hold almost all wireless earbuds and has an extra storage space for card, slips and notes. The sporty canvas material understated sophistication, mixed with a cool utility inspired design and bold white logo, this is the next streetwear tech accessory.