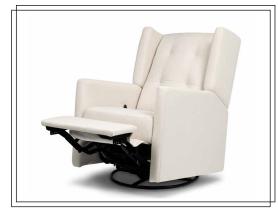

### AUSTEN RECLINER AND SWIVEL GLIDER

available in performance grey eco-twill, (18)
performance natural eco-twill (18) performance navy eco-twill

Hidden reclining handle

Smooth, easy recline

Eco-Performance Fabric