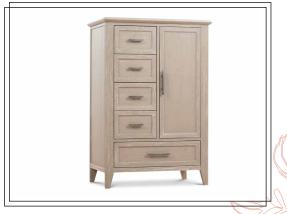

## BECKETT COLLECTION

available in sandbar & warm white

Beckett Rustic 4-in-1 Convertible Curve Top Crib

Beckett Nightstand

Beckett 6-Drawer Dresser

Beckett Chifforobe