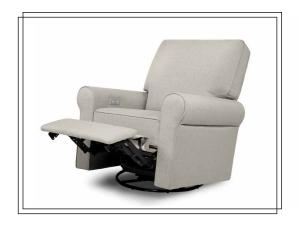

### AUSTEN RECLINER AND SWIVEL GLIDER

available in performance grey eco-twill, (18)
performance natural eco-twill (18) performance navy eco-twill

Hidden reclining handle

Smooth, easy recline

Eco-Performance Fabric