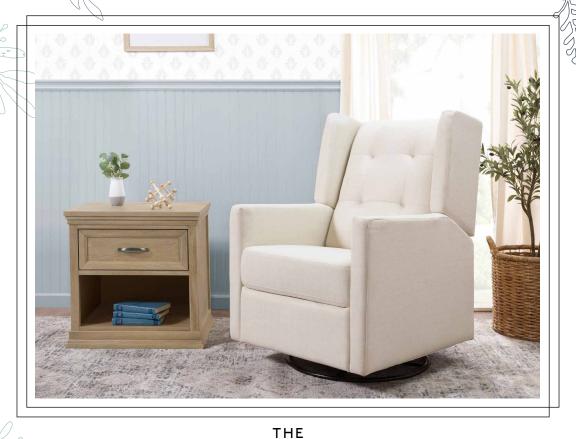

#### THE

### AUSTEN RECLINER AND SWIVEL GLIDER

available in performance grey eco-twill, (18)
performance natural eco-twill (18) performance navy eco-twill

Hidden reclining handle

Smooth, easy recline

Eco-Performance Fabric