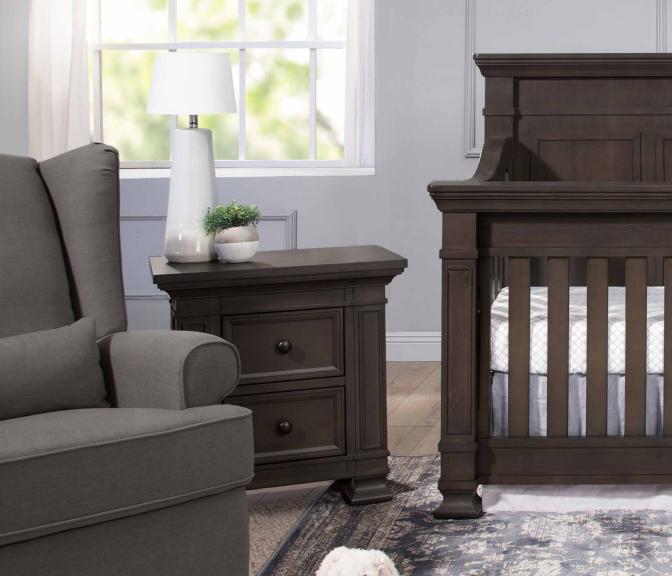

# TILLEN COLLECTION

available in warm white & truffle

Tillen 4-in-1 Convertible Crib

Classic 7-Drawer Double-Wide Dresser

Classic Nightstand