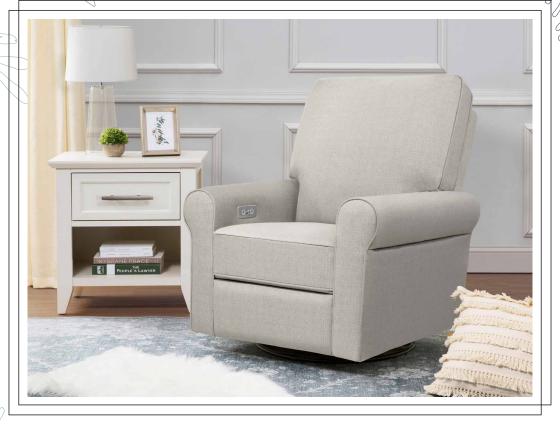

#### MONROE PILLOWBACK POWER RECLINER

available in performance natural eco-twill & 🔞 performance grey eco-twill

Monroe Pillowback Power Recliner

Eco-Performance Fabric

Hidden push button control panel, USB & USB-C charging port