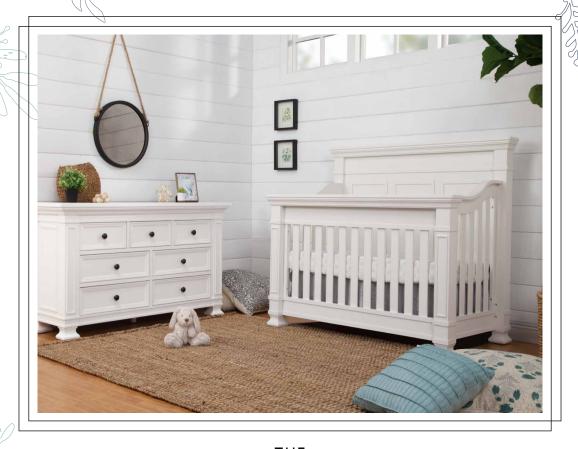

# TILLEN COLLECTION

available in warm white & truffle

Tillen 4-in-1 Convertible Crib

Classic 7-Drawer Double-Wide Dresser

Classic Nightstand