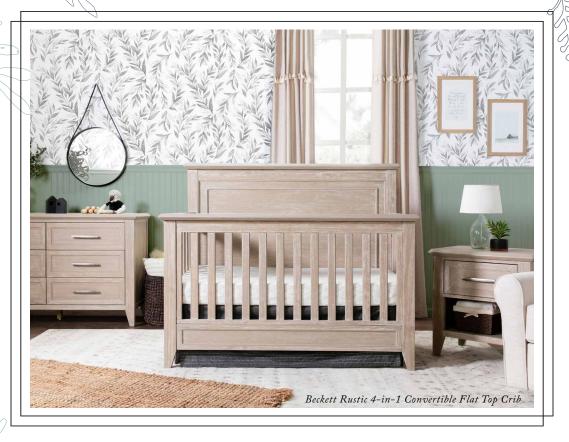

## BECKETT COLLECTION

available in sandbar & warm white

Beckett Rustic 4-in-1 Convertible Curve Top Crib

Beckett Nightstand

Beckett 6-Drawer Dresser

Beckett Chifforobe