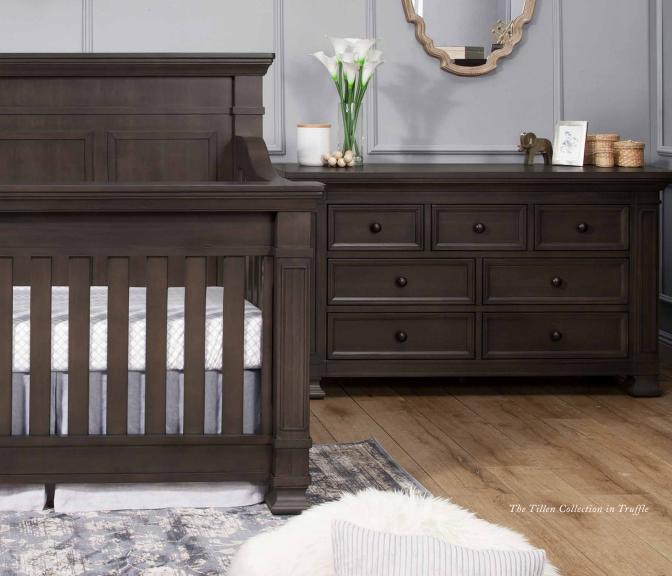

# TILLEN COLLECTION

available in warm white & truffle

Tillen 4-in-1 Convertible Crib

Classic 7-Drawer Double-Wide Dresser

Classic Nightstand