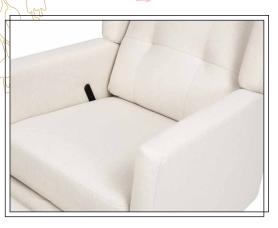

### AUSTEN RECLINER AND SWIVEL GLIDER

available in performance grey eco-twill, (18)
performance natural eco-twill (18) performance navy eco-twill

Hidden reclining handle

Smooth, easy recline

Eco-Performance Fabric