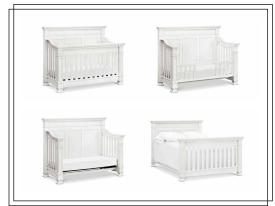

# TILLEN COLLECTION

available in warm white & truffle

Tillen 4-in-1 Convertible Crib

Classic 7-Drawer Double-Wide Dresser

Classic Nightstand