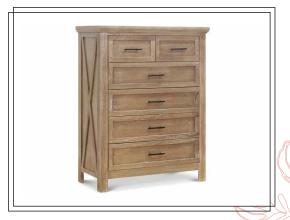

#### THE **EMORY FARMHOUSE COLLECTION**

available in driftwood & linen white 🔯

Emory Farmhouse 4-in-1 Convertible Crib

Emory Farmhouse Nightstand

Emory Farmhouse 6-Drawer Dresser

Emory Farmhouse 6-Drawer Chest