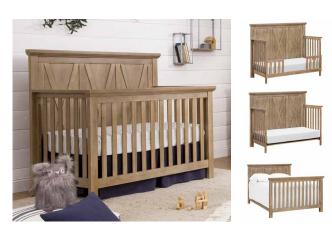

#### THE **EMORY FARMHOUSE COLLECTION**

available in driftwood & linen white 🔯

Emory Farmhouse 4-in-1 Convertible Crib

Emory Farmhouse Nightstand

Emory Farmhouse 6-Drawer Dresser

Emory Farmhouse 6-Drawer Chest