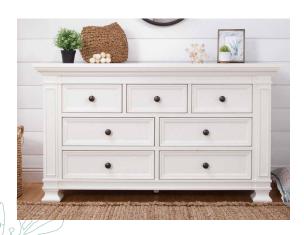

# TILLEN COLLECTION

available in warm white & truffle

Tillen 4-in-1 Convertible Crib

Classic 7-Drawer Double-Wide Dresser

Classic Nightstand