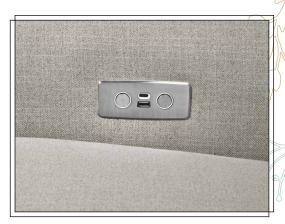

#### MONROE PILLOWBACK POWER RECLINER

available in performance natural eco-twill & 🔞 performance grey eco-twill

Monroe Pillowback Power Recliner

Eco-Performance Fabric

Hidden push button control panel, USB & USB-C charging port