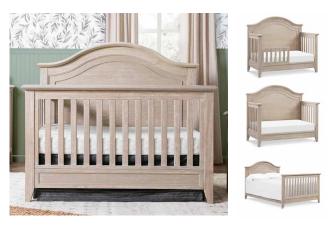

## BECKETT COLLECTION

available in sandbar & warm white

Beckett Rustic 4-in-1 Convertible Curve Top Crib

Beckett Nightstand

Beckett 6-Drawer Dresser

Beckett Chifforobe