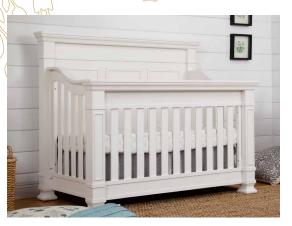

# TILLEN COLLECTION

available in warm white & truffle

Tillen 4-in-1 Convertible Crib

Classic 7-Drawer Double-Wide Dresser

Classic Nightstand