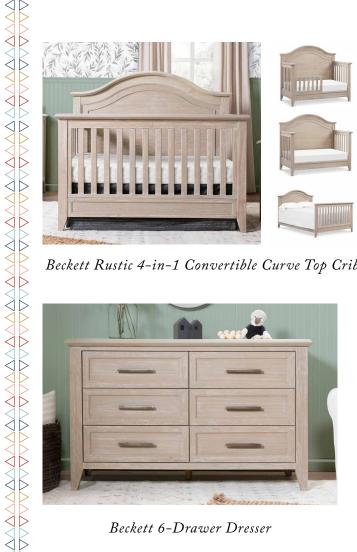

## BECKETT COLLECTION

available in sandbar & warm white

Beckett Rustic 4-in-1 Convertible Curve Top Crib

Beckett Nightstand

Beckett 6-Drawer Dresser

Beckett Chifforobe