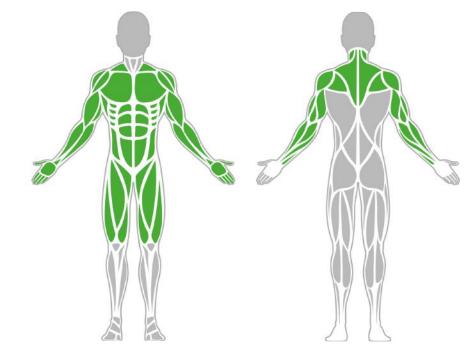

## **Muscle Groups Focus**





#### Horiztontal Ladder

A horizontal ladder is a special kind of fitness equipment for performing hanging. It is a basic exercise in free weight training, which in fact strengthens the entire musculature of the body. The exercise of hanging from a horizontal ladder gives users more freedom of movement than a simple bar, making the workout more enjoyable and colorful.

#### Attributes

| Product code     | 1-1-029              |
|------------------|----------------------|
| Certificate      | EN 16630, ASTM F3101 |
| Age group        | 14 + years           |
| Capacity         | 2 people             |
| Max. weight load | 218.26 lbs           |
| Туре             | Calisthenics         |
| Difficulty level | Hard                 |







#### Installation information

| Number of install