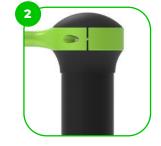

The clamp system allows for easy assembly and extreme stability.

The connecting elements are fastened with vandal-proof stainless steel screws and nuts. The ends of the bars and posts are sealed with injection-moulded plastic caps.