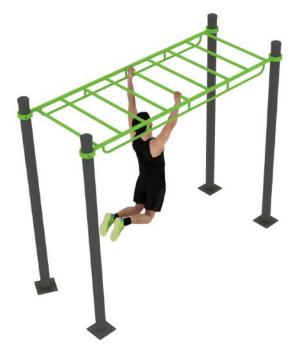

#### Horiztontal Ladder

A horizontal ladder is a special kind of fitness equipment for performing hanging. It is a basic exercise in free weight training, which in fact strengthens the entire musculature of the body. The exercise of hanging from a horizontal ladder gives users more freedom of movement than a simple bar, making the workout more enjoyable and colorful.