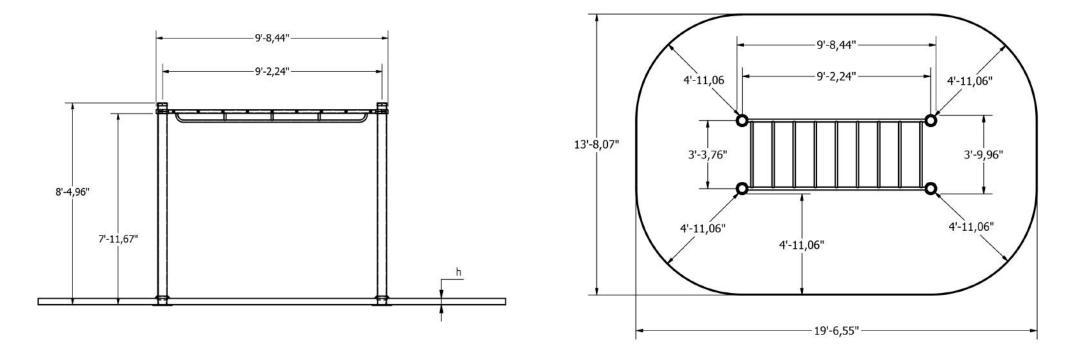

#### Installation information

| Number of installers (concrete)                                              | At least 2 people          |
|------------------------------------------------------------------------------|----------------------------|
| Total installation time (concrete)                                           | 60-120 min.                |
| Number of installers (equipment)                                             | At least 2 people          |
| Total installation time (equipment)                                          | 30-60 min.                 |
| Excavation volume                                                            | 28,25 ft <sup>3</sup>      |
| Concrete volume                                                              | 28,25 ft <sup>3</sup>      |
| Size of the base structure                                                   | 4pc 19.69 x 19.69 x 31.5 " |
| Anchoring options<br>In combined structures, the volume of concrete required | In-ground or surface       |

## **Technical specification**

| ć | Safety surfice area                                    | Around 4.92 ft |
|---|--------------------------------------------------------|----------------|
|   | Net weight                                             | 297            |
| è | Material                                               |                |
|   | Critic fall height                                     |                |
| 3 | Color options                                          |                |
| 3 | For more color options, discuss with your sales repres |                |
| , |                                                        |                |