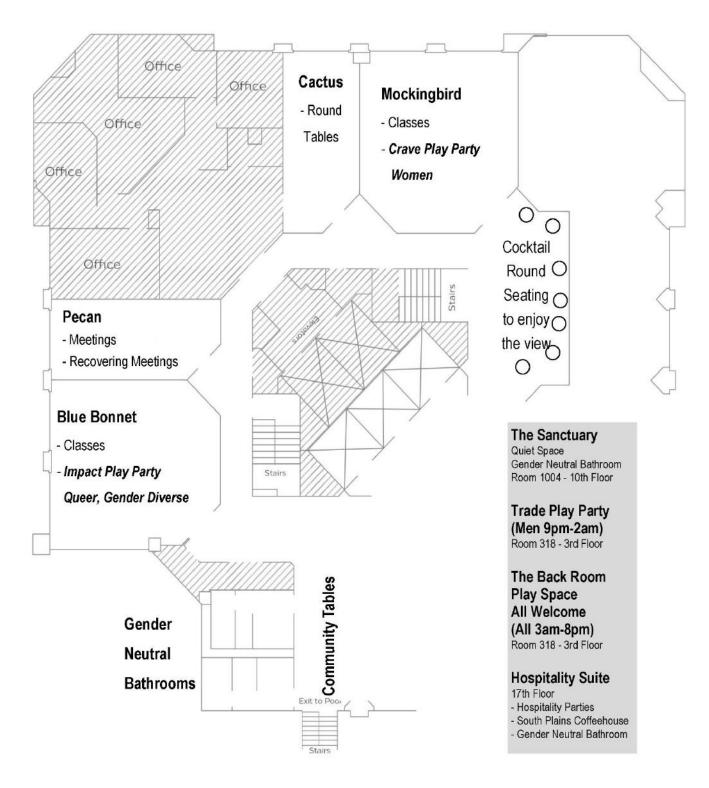

#### **Play Parties**

All spaces at SPLF are by self-identification and self-selection.

**The Back Room Play Space:** All-Welcome space during the day and the Trade Men's Party at Night (Room 318, 3rd Floor)

**Edge**: All welcome Play Party! (Longhorn 2-4, TX Ballroom)

**Kaleidoscope** hosted by LSC: Dedicated self-identified space for BIPOC-identifying individuals and their allies. (Longhorn 1)

**Impact**: Dedicated self-identified space for our queer, transgender, nonbinary, gender fluid, genderqueer, agender attendees (as well as other gender anarchists) and their invited play partners. (BlueBonnet, 2nd floor)

**Trade**: Dedicated self-identified space for people who are most comfortable in a space that centers men. (Room 318, 3rd Floor)

**Crave**: Dedicated self-identified space for people who are most comfortable in a space that centers women. (Mockingbird, 2nd floor)

## **SPLF 1st Floor**

## **SPLF 2nd Floor**

Titans of the Midwest is a nonprofit social organization whose members value inclusivity, education, and consent. We are dedicated to providing education and guidance to the kink communities of the Midwest.