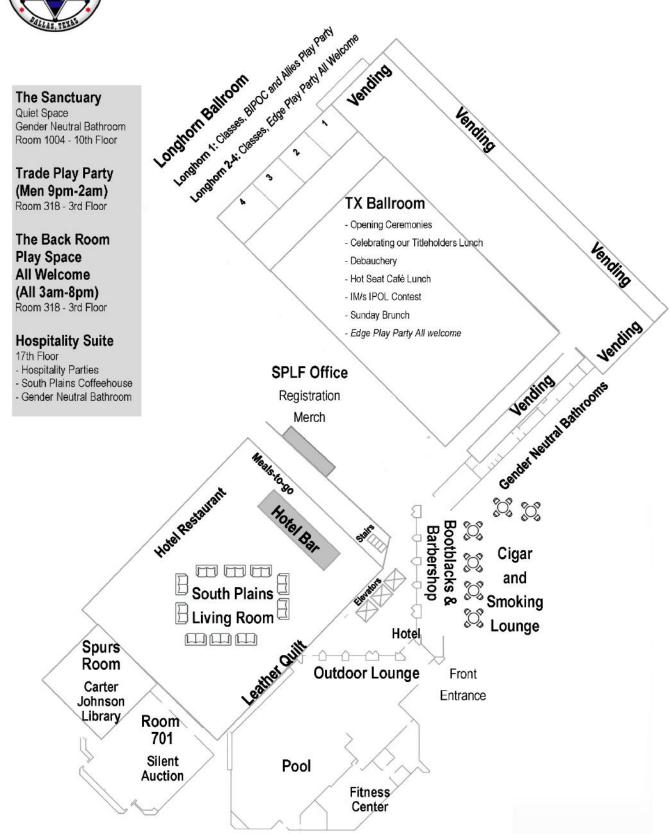

#### **Play Parties**

All spaces at SPLF are by self-identification and self-selection.

**The Back Room Play Space:** All-Welcome space during the day and the Trade Men's Party at Night (Room 318, 3rd Floor)

**Edge**: All welcome Play Party! (Longhorn 2-4, TX Ballroom)

**Kaleidoscope** hosted by LSC: Dedicated self-identified space for BIPOC-identifying individuals and their allies. (Longhorn 1)

**Impact**: Dedicated self-identified space for our queer, transgender, nonbinary, gender fluid, genderqueer, agender attendees (as well as other gender anarchists) and their invited play partners. (BlueBonnet, 2nd floor)

**Trade**: Dedicated self-identified space for people who are most comfortable in a space that centers men. (Room 318, 3rd Floor)

**Crave**: Dedicated self-identified space for people who are most comfortable in a space that centers women. (Mockingbird, 2nd floor)