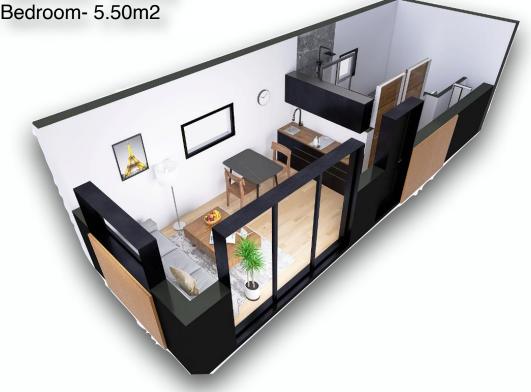

#### List of rooms:

0.1 Room with kitchenette - 11.73m2

- 0.2 Bathroom 3.62m2
- 0.3 Bedroom- 5.50m2