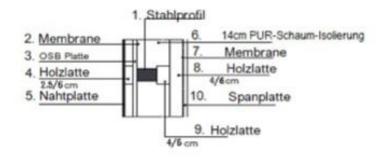

- 0.7 mm thick folded sheet (or decoration with impregnated board).

-wood lath 2.5 x 6 cm

- OSB 12 mm thick
- steel profile 60x40x4 mm
- Wooden batten 4 x 6 cm (vertical installation)
- Wall insulation of closed-cell PUR foam, 4 cm thick.
- Wall insulation with 8 cm thick open-cell PUR foam.
- Wooden batten 4 x 6 cm (horizontal assembly every approx. 60 cm)
- 1.2 cm thick ECO chipboard