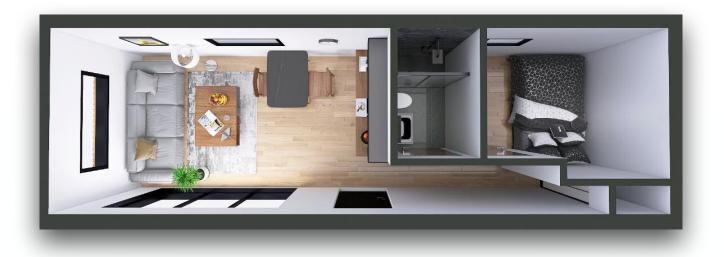

#### List of rooms:

0.1 Room with kitchenette - 11.73m2

- 0.2 Bathroom 3.62m2
- 0.3 Bedroom- 5.50m2