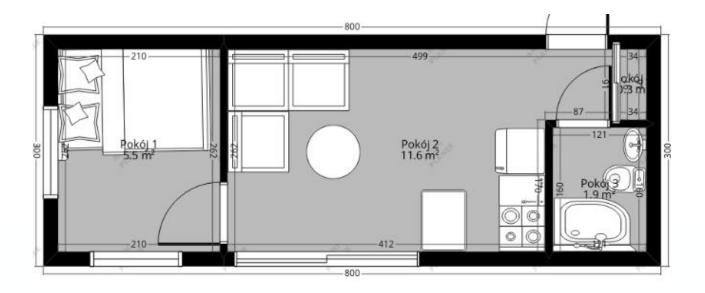

#### List of rooms:

0.1 Room with kitchenette - 11.73m2

- 0.2 Bathroom 3.62m2
- 0.3 Bedroom- 5.50m2