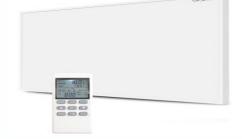

The kitchen is made of high quality materials to meet your expectations. We use white goods from BOSCH

High quality stone tiles are used in the bathroom. GROHE fittings and Villeroy-Boch ceramics.

For heating, we use air-conditioning units that work on the principle of a 3.5 KW heat pump with a heating function down to -25 degrees, with external radiators, which according to our planning is the most economical solution for the customer. In addition, we install infrared heating panels or underfloor heating in the rooms.

# **Additional options**

Heating mat 220W/m2 integrated into the floor of the house, controlled via WI FI

Additional modern and very economical heating system

Pleated blinds for interior windows

Dual air conditioning