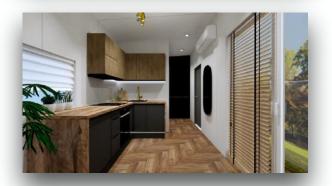

#### Flooring

We use Rocko brand vinyl panels

Rocko brand vinyl panels in our modular homes. This is SPC's range of vinyl flooring, which boasts beautiful design and exceptional performance. They are manufactured using a digital printing. process and give the

the look of natural wood and stone down to the smallest detail. And, as with natural floors, the design varies within each décor, allowing you to install up to 14 m<sup>2</sup> without repeating individual panels. Rocko vinyl planks are extremely dimensionally stable and are therefore

and are therefore suitable for installation in sunny and high-traffic areas. I ts water resistance and high resistance to damage and scratches make it ideal for kitchens and bathrooms.