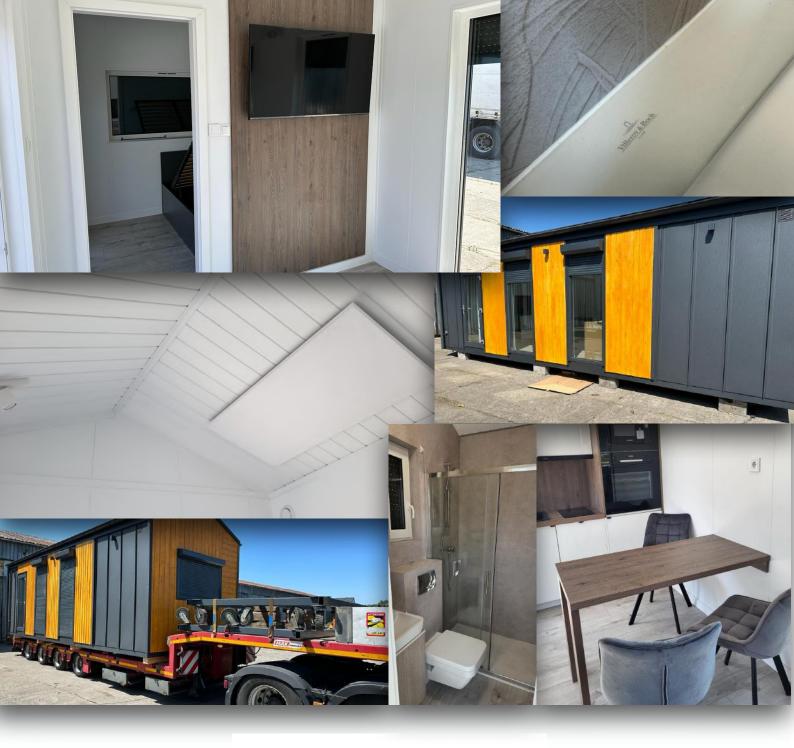

The kitchen is made of high quality materials to meet your expectations. We use white goods from BOSCH

High quality stone tiles are used in the bathroom. GROHE fittings and Villeroy-Boch ceramics.

For heating, we use air-conditioning units that work on the principle of a 3.5 KW heat pump with a heating function down to -25 degrees, with external radiators, which according to our planning is the most economical solution for the customer. In addition, we install infrared heating panels or underfloor heating in the rooms.

#### Sanitary ceramics

Since 1748, the Villeroy & Boch brand has been synonymous with high quality and beauty, with advanced ideas and techniques in ceramics. It has always been Villeroy & Boch's ambition to create a home that invites you to celebrate life's moments.

# TOP PERFORMANCE THAT GOES BEYOND DESIGN

Enjoy stunning, elegant design and reliable functionality with GROHE taps. Unique design and innovative technologies allow you to discover a whole new level of comfort every day.

marble and can be used in living

rooms, kitchens and bathrooms. The lightweight and thin tiles replace paint, wallpaper, stoneware or ceramic tiles on your wall. Rocko tiles are absolutely waterproof, hygienic and dimensionally stable. They are the ideal material to furnish your dream bathroom.