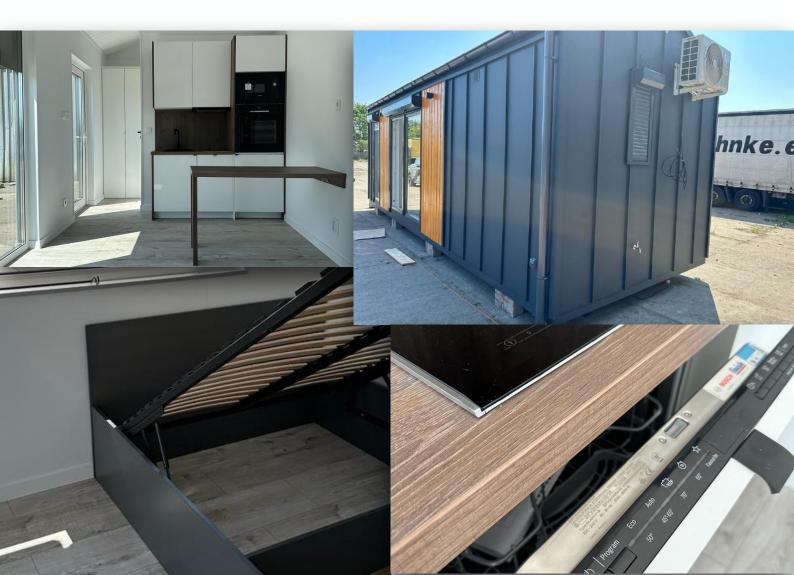

The kitchen is made of high quality materials to meet your expectations. We use white goods from BOSCH

High quality stone tiles are used in the bathroom. GROHE fittings and Villeroy-Boch ceramics.

For heating, we use air-conditioning units that work on the principle of a 3.5 KW heat pump with a heating function down to -25 degrees, with external radiators, which according to our planning is the most economical solution for the customer. In addition, we install infrared heating panels or underfloor heating in the rooms.

#### Flooring

We use Rocko brand vinyl panels

Rocko brand vinyl panels in our modular homes. This is SPC's range of vinyl flooring, which boasts beautiful design and exceptional performance. They are manufactured using a digital printing. process and give the

#### **Equipment offers us**

- Cooker bonnet
- Built-in oven
- Built-in dishwashe

- Built-in fridge-freezer