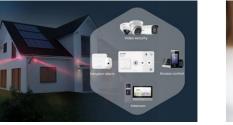

## More Than an Intelligent Alarm System

Security & automation in a single solution for limitless possibilities

Setup intelligent control in homes with a whole range of smart control devices, relays, outlets, and more. With customized rule setting via AX PRO, you get smart management of your lights, air-conditioning, and other electric appliances, for a more intelligent home.

### Integrated system with flexible linkage

Featuring full integration with virtually all Hikvision devices and systems – including video security, access control, video convenience to everyday life.

### Full security on a convenient mobile app

Having everything under control has never been easier. With the Hik-Connect app, you can now manage all AX PRO devices, video intercoms, intercom, and more - AX PRO brings more security cameras, and more, simply from your smartphone.