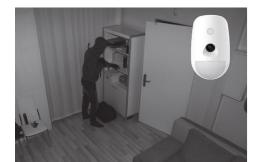

### Wireless PIRCAM Detector

Takes care of both indoor intrusion alarm Alerting you even before the intruders realize that they're exposed. When the alarm is triggered, up to 20 photos will be sent to your Hik-Connect App and to the