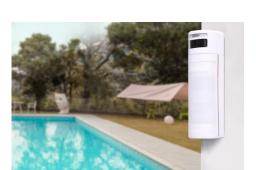

### **Wireless Triple Signal Detector**

Provides a better image and more precise detection for outdoor security

The external detector can effectively filter false alarms. It is also equipped with anti-masking detection so that hidden property damage will not be missed. Also, you can choose to add the camera module for visual verification.