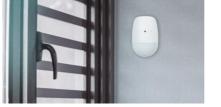

### Wireless PIRCAM Detector

Takes care of both indoor intrusion alarm Alerting you even before the intruders realize that they're exposed. When the alarm is triggered, up to 20 photos will be sent to your Hik-Connect App and to the