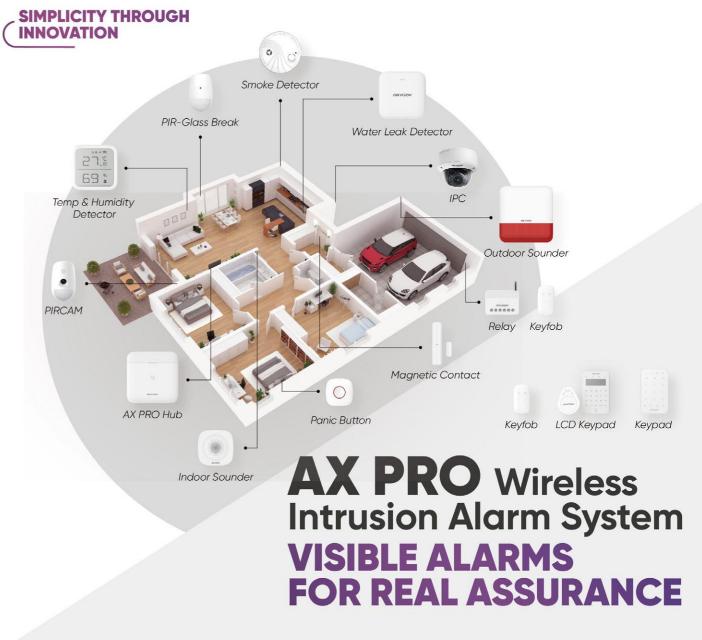

## Multi-dimensional detection for comprehensive protection

Along with instant visual verification for all-around intrusion protection, the AX PRO helps keep an eye on every corner of your place, indoors and out, including early warning of smoke and fire, water or gas leaks, and more. The sleek, modern design suits virtually any home or office environment.

### **Curtain Detector**

With excellent detection range and technology, you're completely sorted to protect your windows and doors.

#### **Panic Button**

Discreet and portable, raise an alarm with minimal fuss and straight-forward set up of the both fixed and portable wireless panic button.

The magnetic contact is versatile and easily configurable to suit a variety of needs and detect status of windows, doors etc.

#### **Environment Detector**

With built-in various sensors, it protects your house 24/7 and send early warning of water leaks, smoke and sharp jumps in temperature to reduce potential damage.

Protects your windows and immediately alerts you if any intrusion happens around your windows.