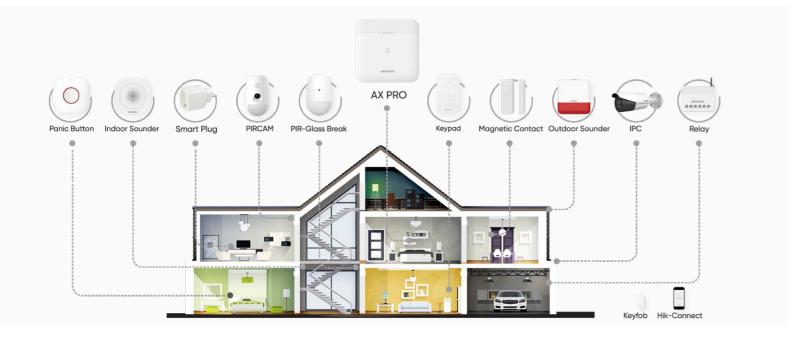

## Why Choose AX PRO?

Secure your valuables with reliable alarm protection

## Visible alarms for real assurance

With AX PRO, home- or business-owners can verify alarms by watching video clips or GIF imaging when they are away from their property, staying informed in real time and resting easy with real assurance.

## Multi-dimensional detection for comprehensive protection

Along with instant visual verification for all-around intrusion protection, the AX PRO helps keep an eye on every corner of your place, indoors and out, including early warning of smoke and fire, water or gas leaks, and more. The sleek, modern design suits virtually any home or office environment.