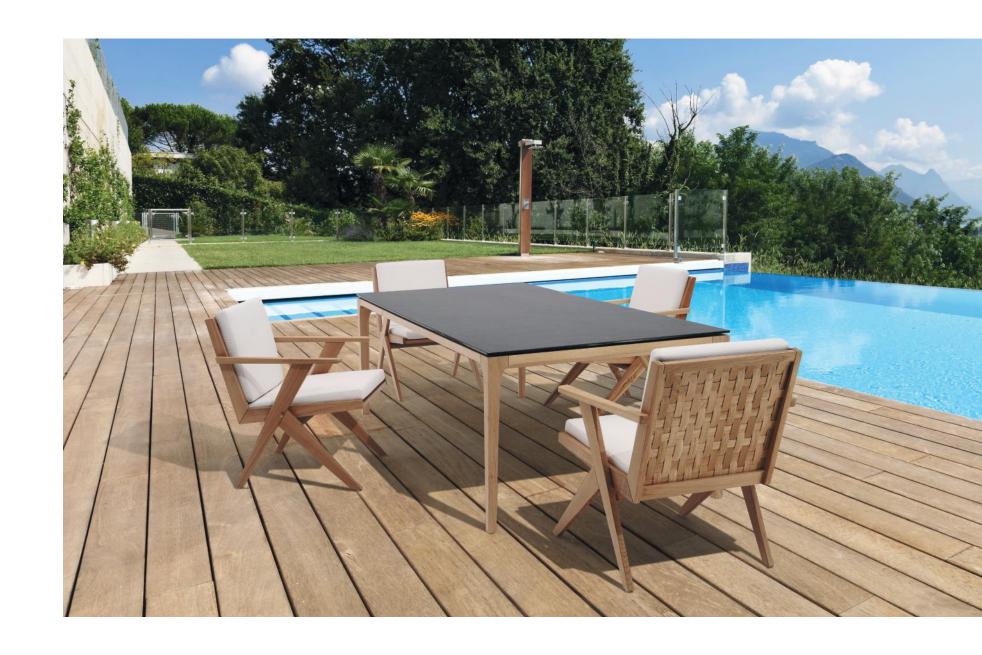

## KAPET TABLE

Kapet Table accompanies your pleasant summer days while offering comfort with its extendable feature. It's time to bring your loved ones together at appetizing and elegant tables.