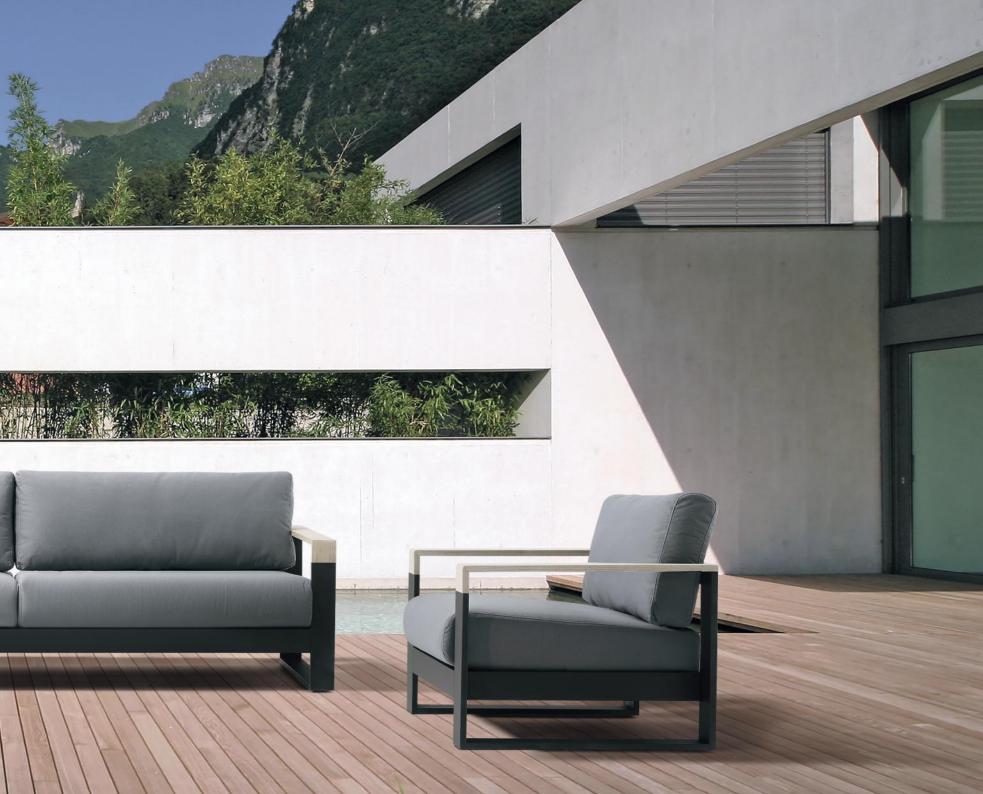

Products designed uniquely for your living style offer the most fitting solutions for your needs and spaces.

The oak color and earth tones that thoroughly influence the pieces bring an elegant touch while highlighting "nature" in your living spaces.

The articles that are produced with Lazzoni's high-level manufacturing enable you to make the best use of the space in your homes for that perfect harmony.

The saviour of your garden decorations, Kapet Side Table. Bring the energy of nature to your gardens, blended with the warm aesthetics of solid wood.