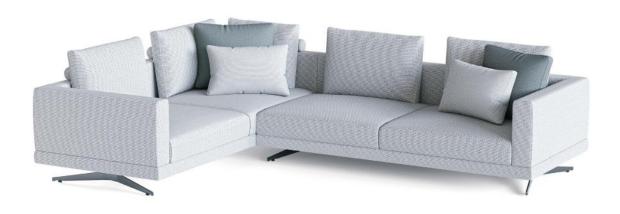

## MIX COLLECTION

The Mix Sofa offers a sleek and simple design with plush seating in modular configurations. With a low backrest and clean lines, the soft, modern profile remains neutral and inviting in any space. The seats are built of zigzag metal springs with ultra soft high-resilience foam, leading to immense comfort without any sagging as the years pass.