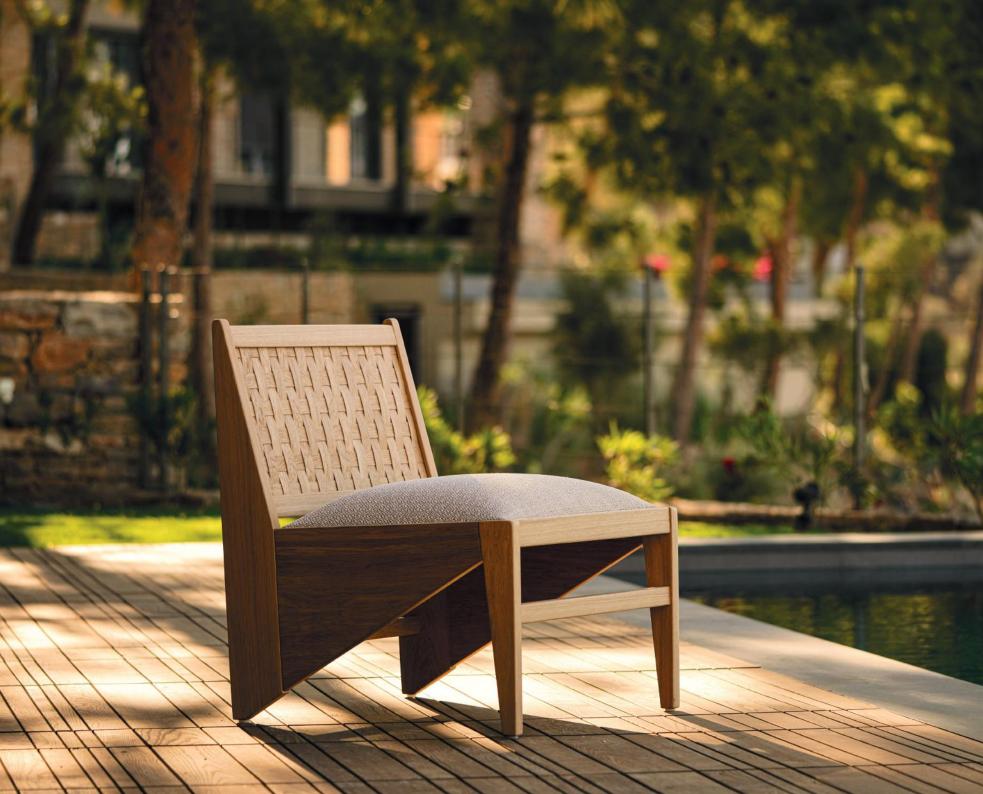

Products designed uniquely for your living style offer the most fitting solutions for your needs and spaces.

The oak color and earth tones that thoroughly influence the pieces bring an elegant touch while highlighting "nature" in your living spaces.

The articles that are produced with Lazzoni's high-level manufacturing enable you to make the best use of the space in your homes for that perfect harmony.

The saviour of your garden decorations, Kapet Side Table. Bring the energy of nature to your gardens, blended with the warm aesthetics of solid wood.