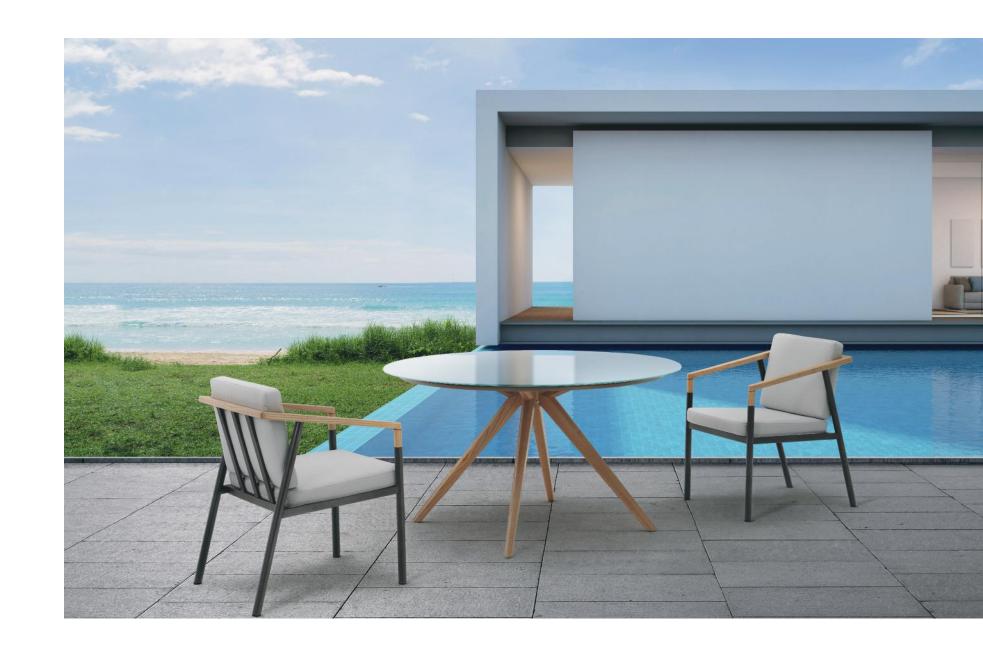

## TUBI ROUND TABLE

Tubi Round Table creates the perfect atmosphere for a gather up with your loved ones. Enhance your living space and customize it according to your tastes with its glass and ceramic options.