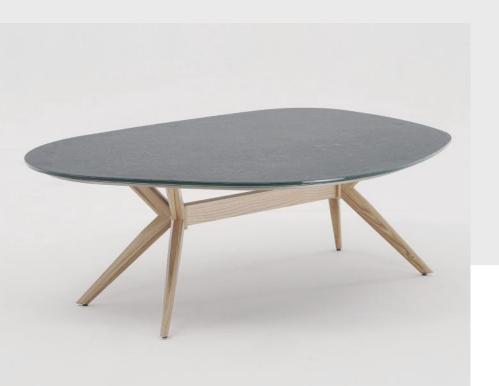

## TUBI COFFEE TABLE

Tubi Coffee Table surpasses the ordinary with its amorphous form and transcends aesthetics with its design. It enhances your style with its ceramic and glass top options.