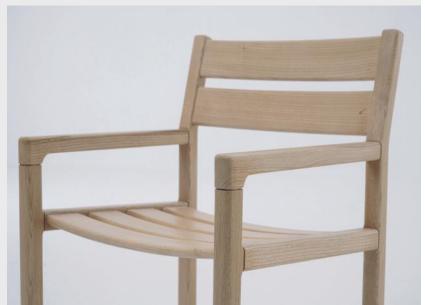

## **ASTO CHAIR**

Highlighting nature in your garden with the refined style of solid wood, Asto Chair blends aesthetics with nature's beauty.

Offering creative solutions for your living space with products that introduce various color alternatives where each detail carries unique lines.