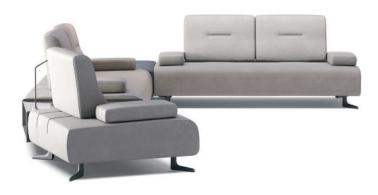

## MONY COLLECTION

Transformative design! Mony Sofa can become a lounger or a full-size bed in seconds.

The Mony Sofa's modern sitting system plays with multi-functionality and simple elegance.

The unique design, featuring moveable headrests and armrests, allows for ultimate relaxation.