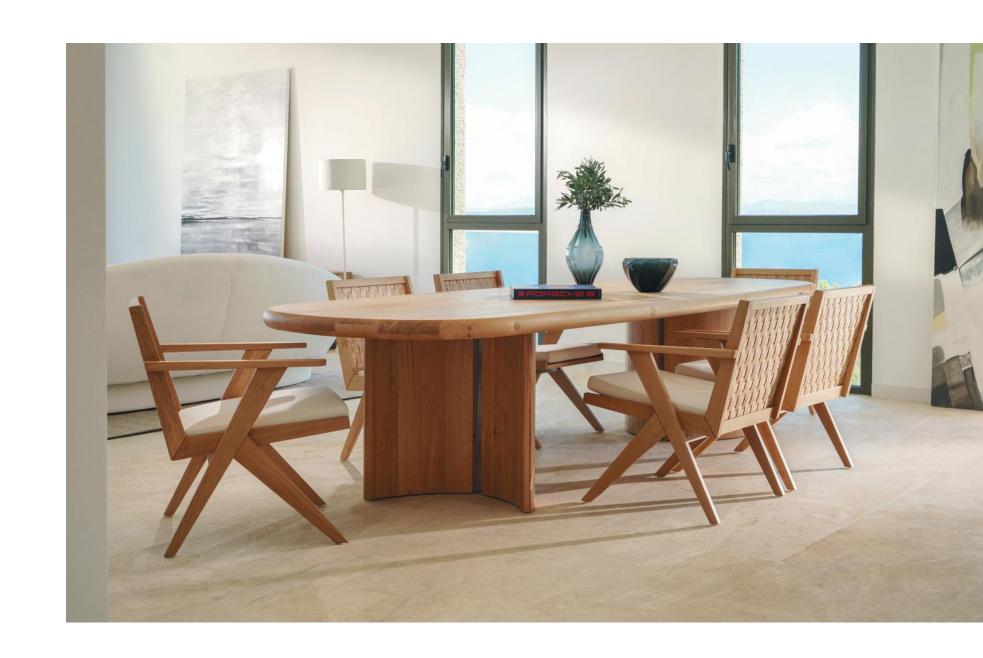

## KAPET TABLE

Kapet Table accompanies your pleasant summer days while offering comfort with its extendable feature. It's time to bring your loved ones together at appetizing and elegant tables.

Products designed uniquely for your living style offer the most fitting solutions for your needs and spaces.

The oak color and earth tones that thoroughly influence the pieces bring an elegant touch while highlighting "nature" in your living spaces.