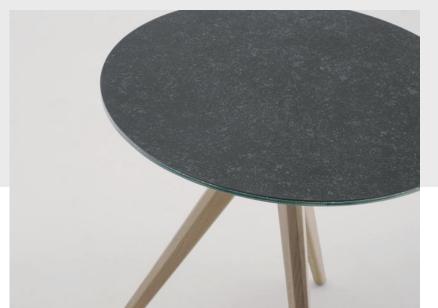

#### k

TUBI SIDE TABLE

Tubi Side Table presents ceramic and glass top options, to help you create harmony in your garden decorations. With its round form, it offers a stylish and functional design.