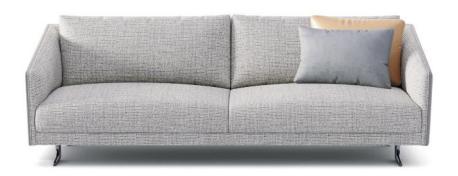

## **IKON COLLECTION**

Visually tranquil with narrow, and cushioned arms and backs to maximize the seating area, Ikon Collection is perfectly crafted for comfort while maximizing seating space. This sleek design offers monochromatic or contrasting look, by being able to customize the shell upholstery and the interior upholstery differently.