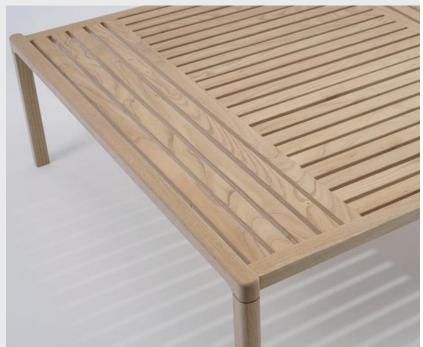

## KAPET COFFEE TABLE

Made entirely in solid wood, Kapet Coffee Table brings the refinement of wood together with nature. Accompanying your conversations where you sip your coffee with pleasure.