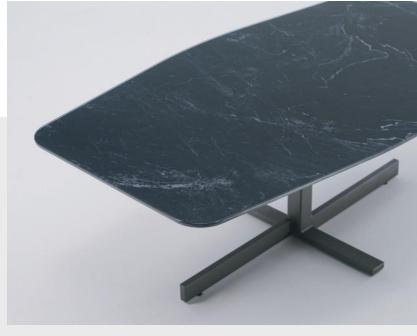

SOLI COFFEE TABLE

With its ceramic and glass top options, Soli Coffee Table harmonizes nature and luxury in your living, bringing inspiration.