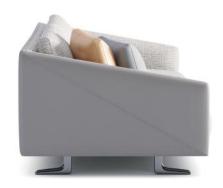

## **IKON COLLECTION**

Visually tranquil with narrow, and cushioned arms and backs to maximize the seating area, Ikon Collection is perfectly crafted for comfort while maximizing seating space. This sleek design offers monochromatic or contrasting look, by being able to customize the shell upholstery and the interior upholstery differently.