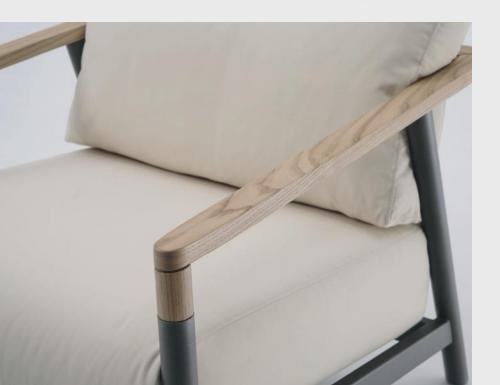

## BENT CHAIR

Bent Chair brings the pure essence of nature to your gardens with its modest yet elegant design. It allows you to customize your piece freely with broad fabric alternatives.