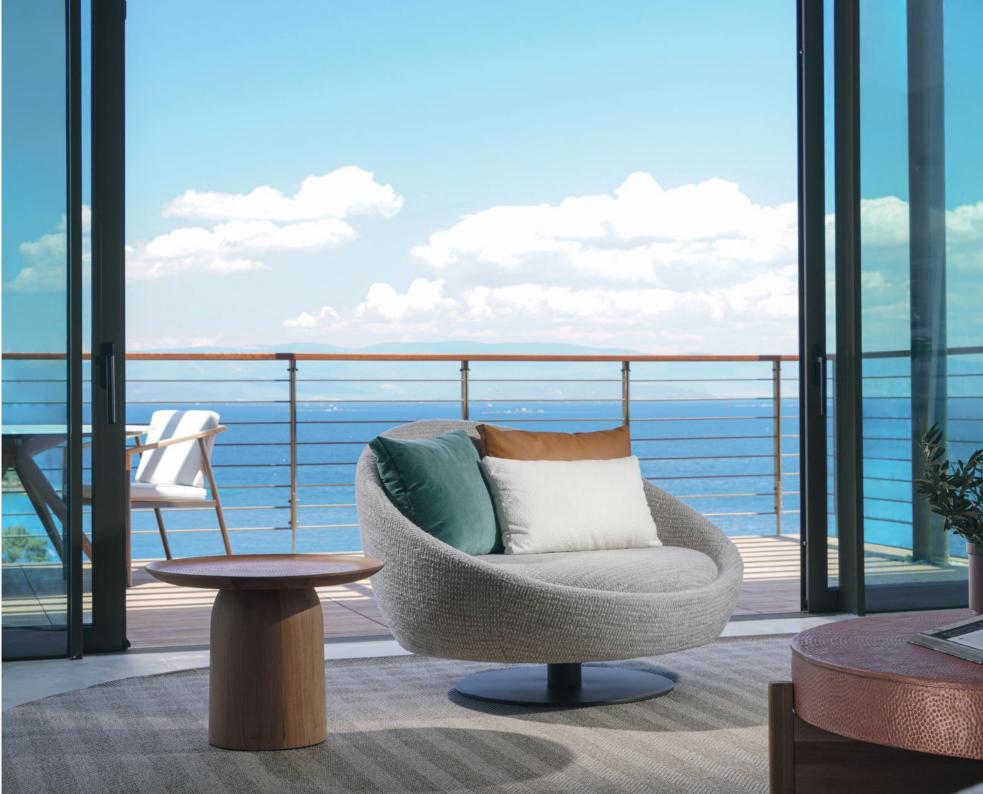

## PANNA COLLECTION

Inspired by the nature, its gentle curvy profile envelops the user, as its tailored seams add an elegant structural shape. With its dynamic back cushion Panna can be converted into a lounger.

Products designed uniquely for your living style offer the most fitting solutions for your needs and spaces.

The oak color and earth tones that thoroughly influence the pieces bring an elegant touch while highlighting "nature" in your living spaces.