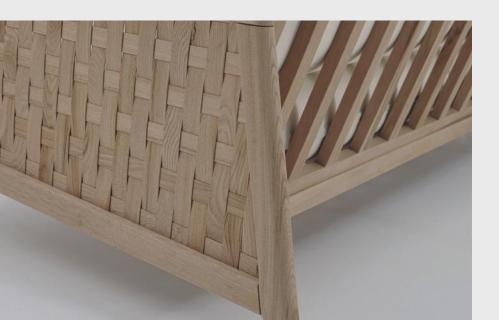

## LOTUS COLLECTION

Knitted wicker details of the Lotus Collection bring out nature's beauty while adorning your garden with organic details. Custom your Lotus from our wide selection of fabrics and create the perfect set for your space whether a loveseat, a three-seater, or a single sofa.

## LOTUS CHAIR

Unveil the essence of your style with Lotus Chair, while creating a natural elegance in your garden with its knitted wicker details. Lotus allows you to tailor each piece so that you can create any style you want with our broad fabrics collection.