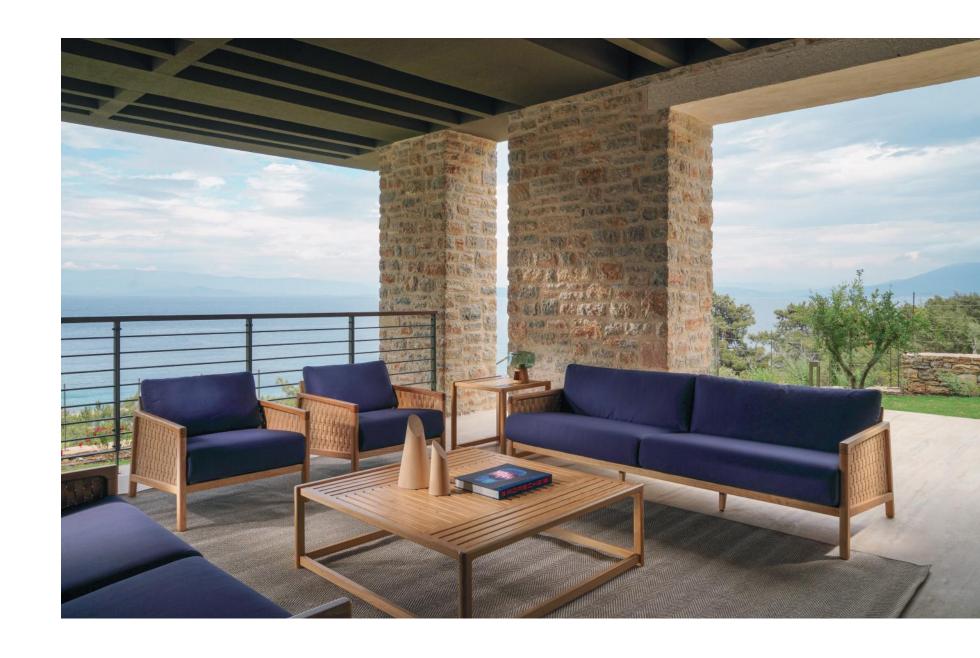

## BENT COLLECTION

Become the designer of your own garden and elevate your style with single, two-seater, and three-seater Bent Sofas that blend simplicity with modern style. Eliminate the boundaries in your design with various options in fabrics, and customize your Bent freely.

## BENT CHAIR

Bent Chair brings the pure essence of nature to your gardens with its modest yet elegant design. It allows you to customize your piece freely with broad fabric alternatives.