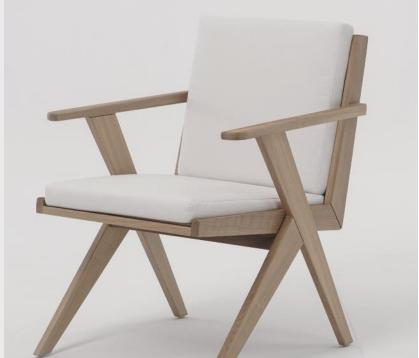

## BENT CHAIR

Bent Chair brings the pure essence of nature to your gardens with its modest yet elegant design. It allows you to customize your piece freely with broad fabric alternatives.