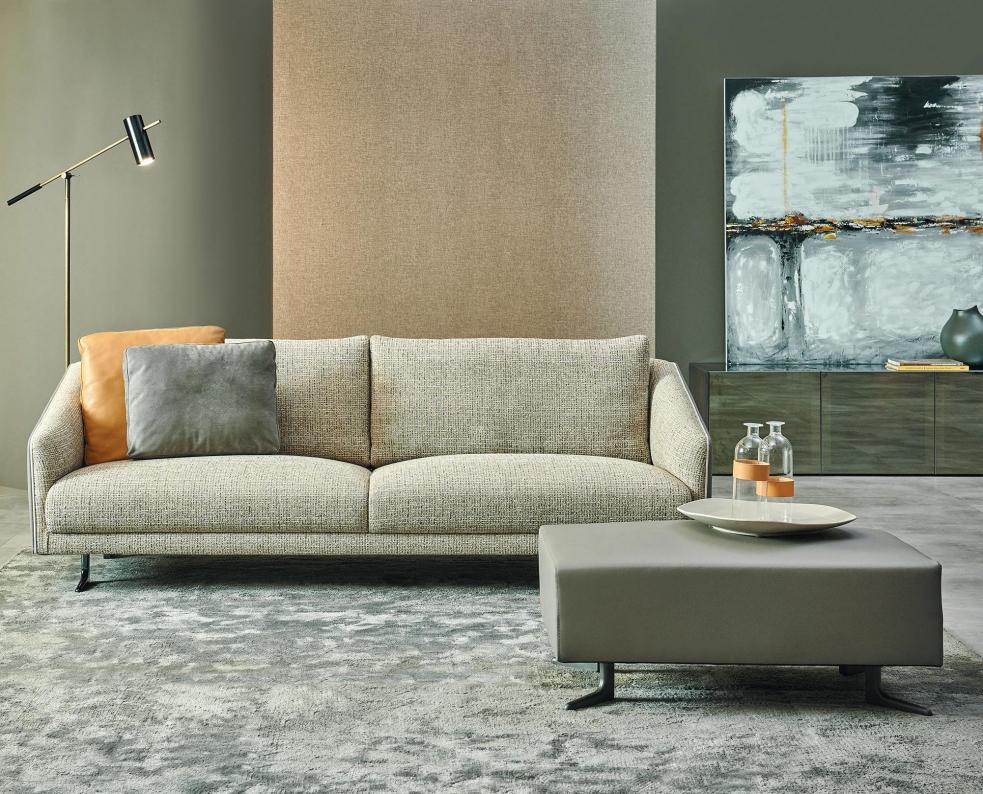

## **IKON COLLECTION**

Visually tranquil with narrow, and cushioned arms and backs to maximize the seating area, Ikon Collection is perfectly crafted for comfort while maximizing seating space. This sleek design offers monochromatic or contrasting look, by being able to customize the shell upholstery and the interior upholstery differently.