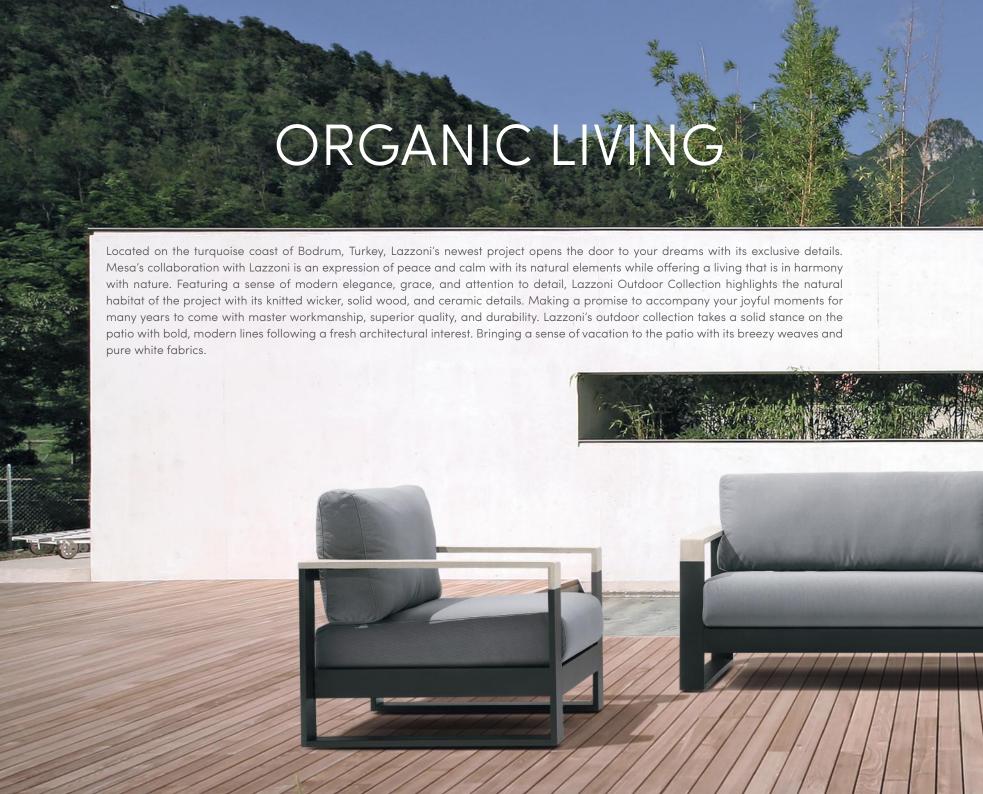

Products designed uniquely for your living style offer the most fitting solutions for your needs and spaces.

The oak color and earth tones that thoroughly influence the pieces bring an elegant touch while highlighting "nature" in your living spaces.

The articles that are produced with Lazzoni's high-level manufacturing enable you to make the best use of the space in your homes for that perfect harmony.

The saviour of your garden decorations, Kapet Side Table. Bring the energy of nature to your gardens, blended with the warm aesthetics of solid wood.