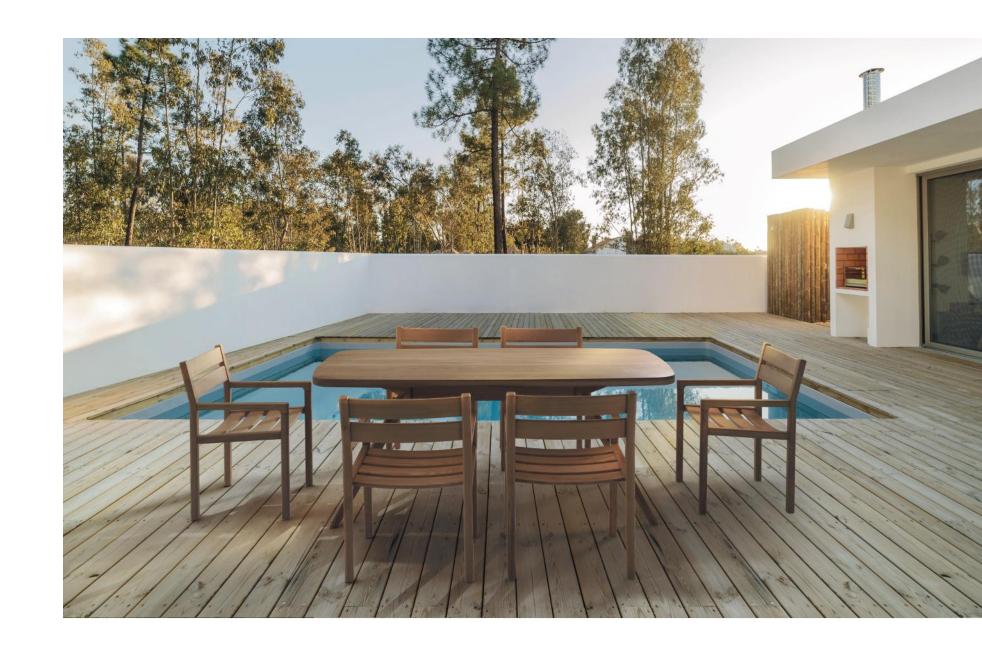

## **ASTO CHAIR**

Highlighting nature in your garden with the refined style of solid wood, Asto Chair blends aesthetics with nature's beauty.

Offering creative solutions for your living space with products that introduce various color alternatives where each detail carries unique lines.