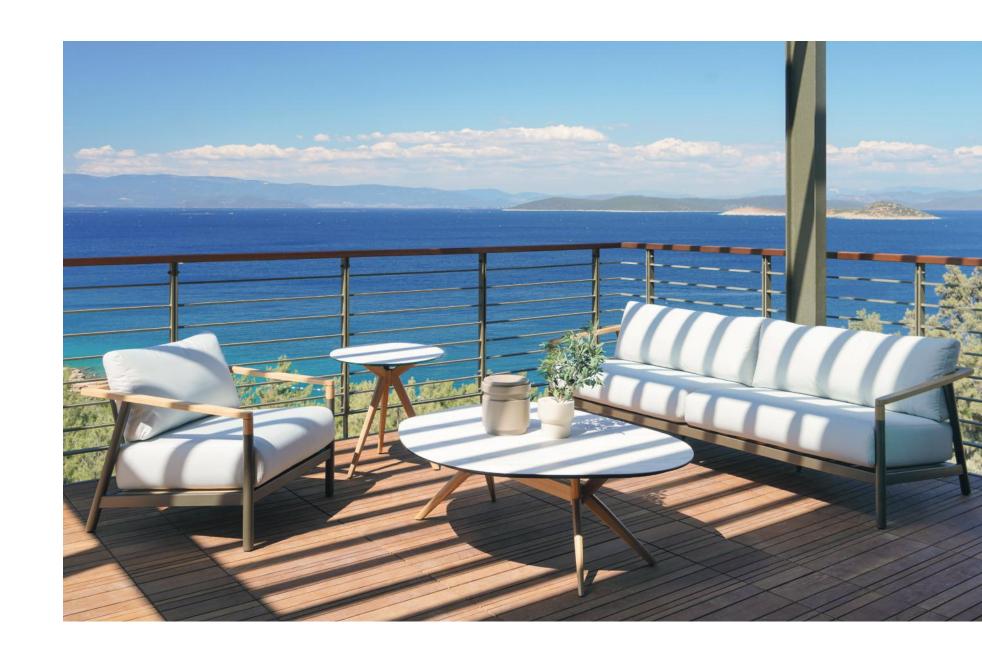

## **ASTO CHAIR**

Highlighting nature in your garden with the refined style of solid wood, Asto Chair blends aesthetics with nature's beauty.

Offering creative solutions for your living space with products that introduce various color alternatives where each detail carries unique lines.