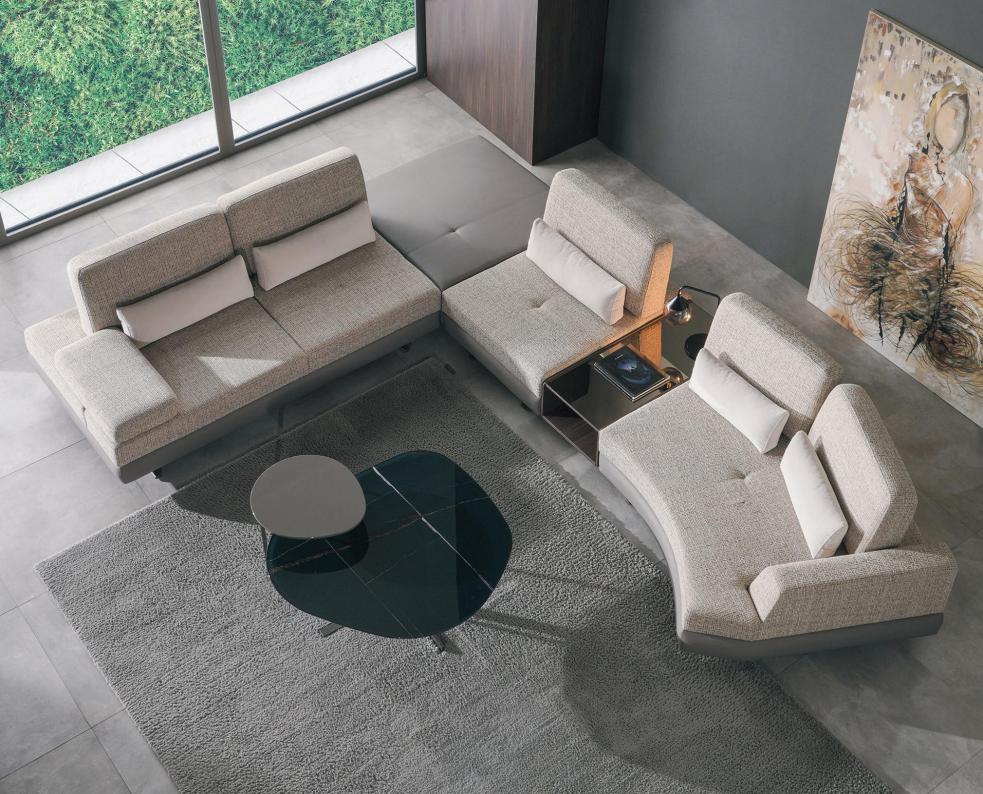

## MONY COLLECTION

Transformative design! Mony Sofa can become a lounger or a full-size bed in seconds.

The Mony Sofa's modern sitting system plays with multi-functionality and simple elegance.

The unique design, featuring moveable headrests and armrests, allows for ultimate relaxation.