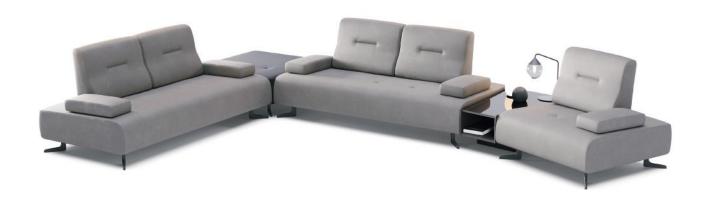

## MONY COLLECTION

Transformative design! Mony Sofa can become a lounger or a full-size bed in seconds.

The Mony Sofa's modern sitting system plays with multi-functionality and simple elegance.

The unique design, featuring moveable headrests and armrests, allows for ultimate relaxation.