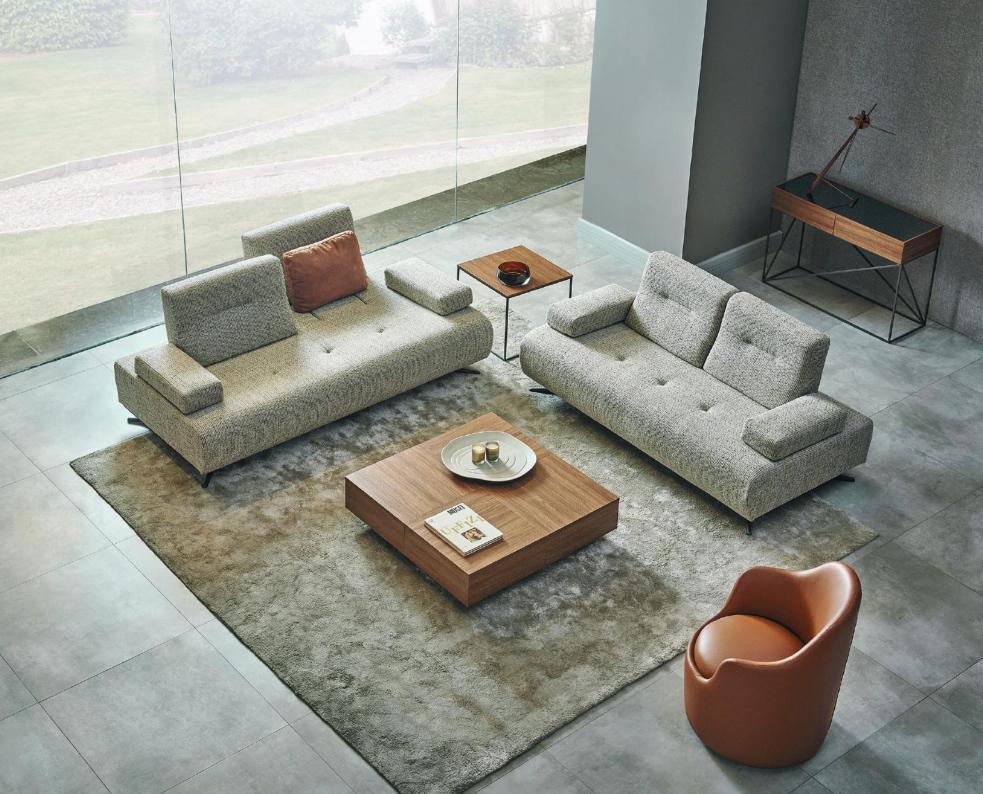

## MIX COLLECTION

The Mix Sofa offers a sleek and simple design with plush seating in modular configurations. With a low backrest and clean lines, the soft, modern profile remains neutral and inviting in any space. The seats are built of zigzag metal springs with ultra soft high-resilience foam, leading to immense comfort without any sagging as the years pass.