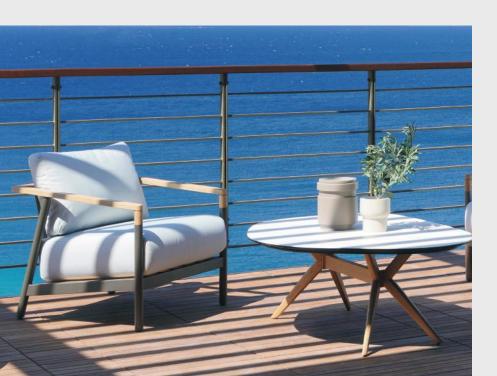

## TUBI COFFEE TABLE

Tubi Coffee Table surpasses the ordinary with its amorphous form and transcends aesthetics with its design. It enhances your style with its ceramic and glass top options.