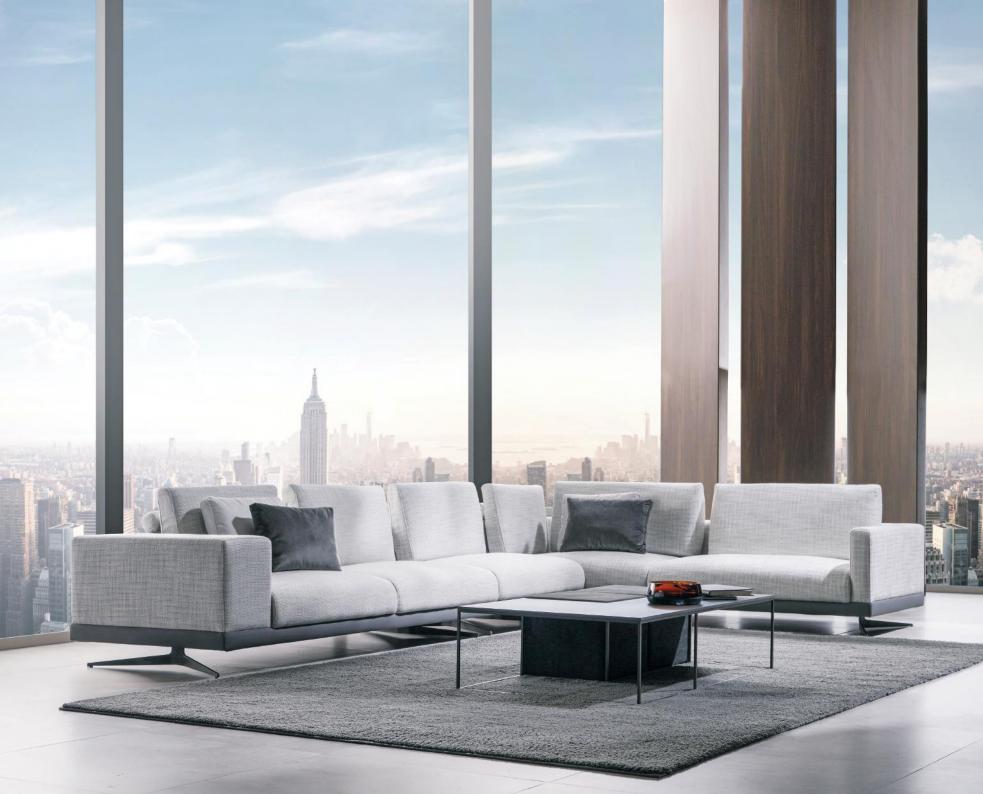

## MIX COLLECTION

The Mix Sofa offers a sleek and simple design with plush seating in modular configurations. With a low backrest and clean lines, the soft, modern profile remains neutral and inviting in any space. The seats are built of zigzag metal springs with ultra soft high-resilience foam, leading to immense comfort without any sagging as the years pass.