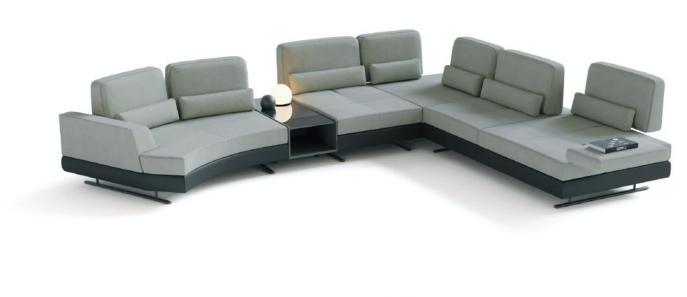

## MONY COLLECTION

Transformative design! Mony Sofa can become a lounger or a full-size bed in seconds.

The Mony Sofa's modern sitting system plays with multi-functionality and simple elegance.

The unique design, featuring moveable headrests and armrests, allows for ultimate relaxation.