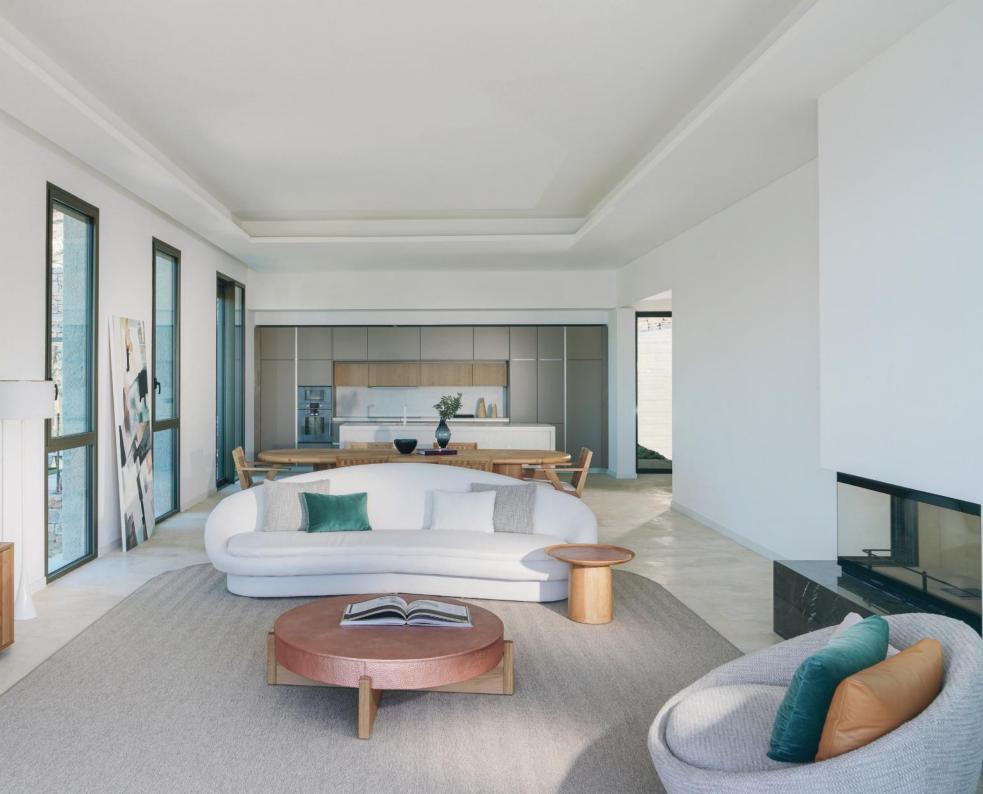

## MIX COLLECTION

The Mix Sofa offers a sleek and simple design with plush seating in modular configurations. With a low backrest and clean lines, the soft, modern profile remains neutral and inviting in any space. The seats are built of zigzag metal springs with ultra soft high-resilience foam, leading to immense comfort without any sagging as the years pass.

## PANNA COLLECTION

Inspired by the nature, its gentle curvy profile envelops the user, as its tailored seams add an elegant structural shape. With its dynamic back cushion Panna can be converted into a lounger.

## **IKON COLLECTION**

Visually tranquil with narrow, and cushioned arms and backs to maximize the seating area, Ikon Collection is perfectly crafted for comfort while maximizing seating space. This sleek design offers monochromatic or contrasting look, by being able to customize the shell upholstery and the interior upholstery differently.

Products designed uniquely for your living style offer the most fitting solutions for your needs and spaces.

The oak color and earth tones that thoroughly influence the pieces bring an elegant touch while highlighting "nature" in your living spaces.