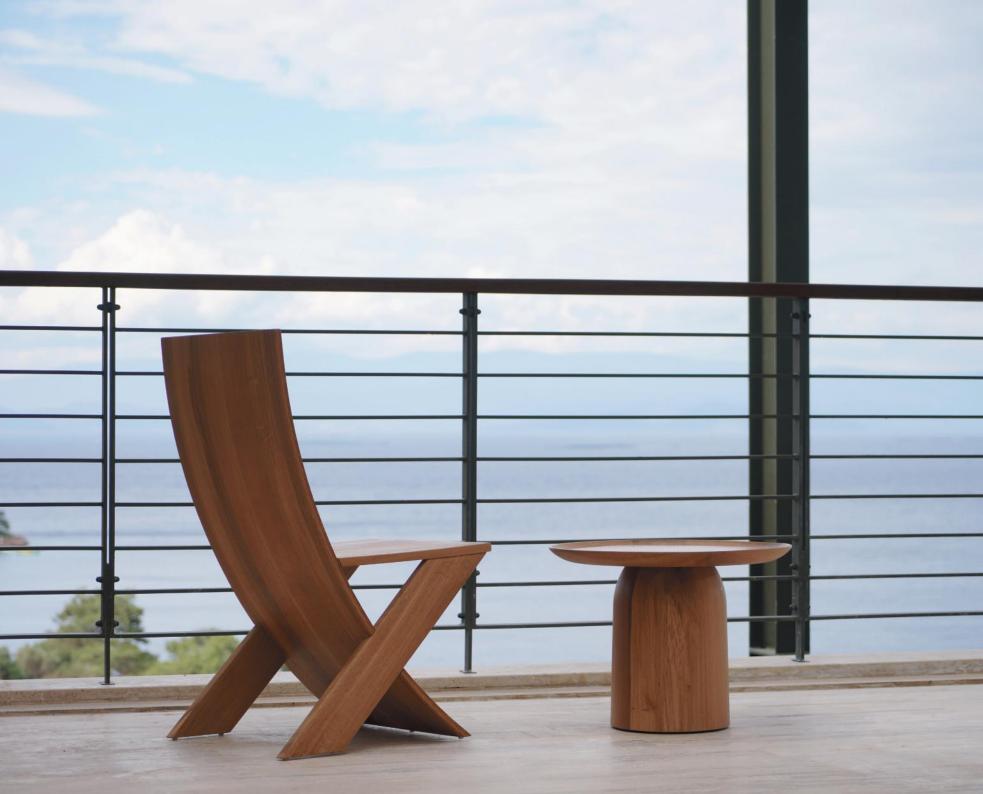

Products designed uniquely for your living style offer the most fitting solutions for your needs and spaces.

The oak color and earth tones that thoroughly influence the pieces bring an elegant touch while highlighting "nature" in your living spaces.

The articles that are produced with Lazzoni's high-level manufacturing enable you to make the best use of the space in your homes for that perfect harmony.

The saviour of your garden decorations, Kapet Side Table. Bring the energy of nature to your gardens, blended with the warm aesthetics of solid wood.