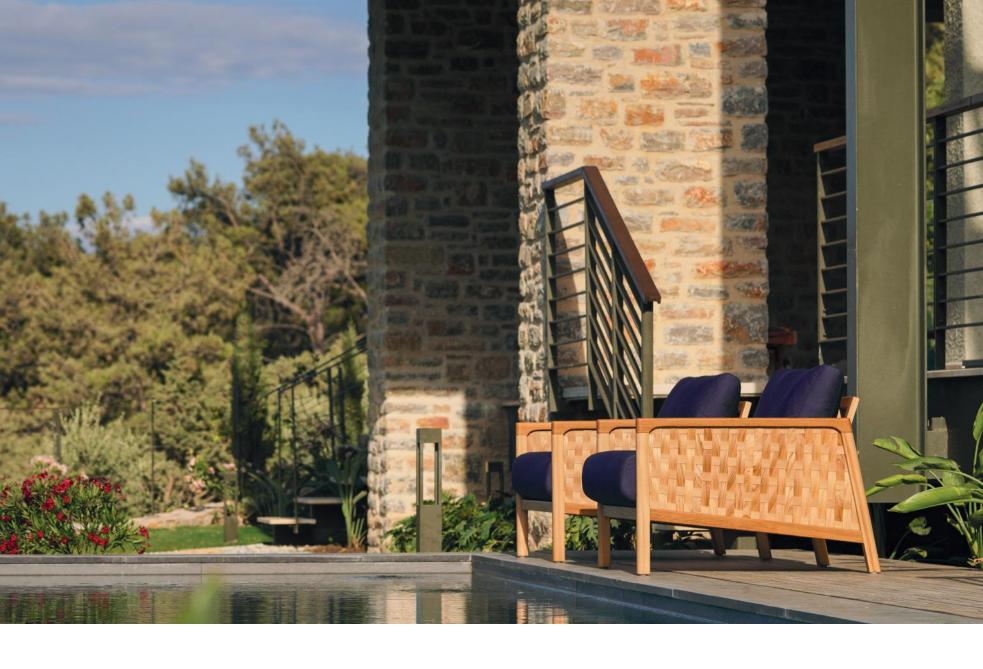

## LOTUS COLLECTION

Knitted wicker details of the Lotus Collection bring out nature's beauty while adorning your garden with organic details. Custom your Lotus from our wide selection of fabrics and create the perfect set for your space whether a loveseat, a three-seater, or a single sofa.

## LOTUS CHAIR

Unveil the essence of your style with Lotus Chair, while creating a natural elegance in your garden with its knitted wicker details. Lotus allows you to tailor each piece so that you can create any style you want with our broad fabrics collection.