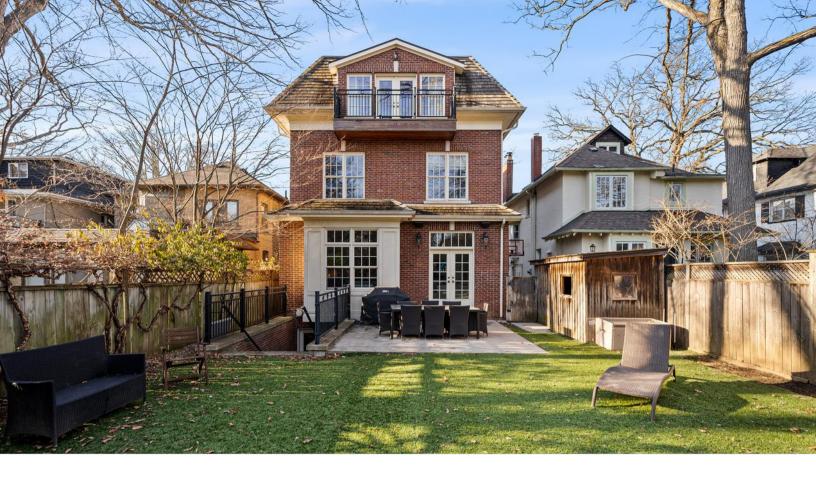

The breathtaking living and dining space radiates timeless grace, with coffered ceilings and a striking fireplace that anchors the room and adds warmth and sophistication. At the rear, a sunlit family room and timeless chef's kitchen open onto an expansive south-facing garden—an idyllic private oasis bathed in natural light. A private elevator provides seamless access to all levels, ensuring both convenience and luxury.

The fully finished lower level is a world unto itself, featuring a recreation room with ample space to accommodate a gym, a wine cellar, ample storage, a walk out to the backyard and a full family bathroom. A fireplace and walkout enhance the space, creating a warm and inviting atmosphere. The lower level also offers a private caregiver suite, complete with its own dedicated full bathroom.