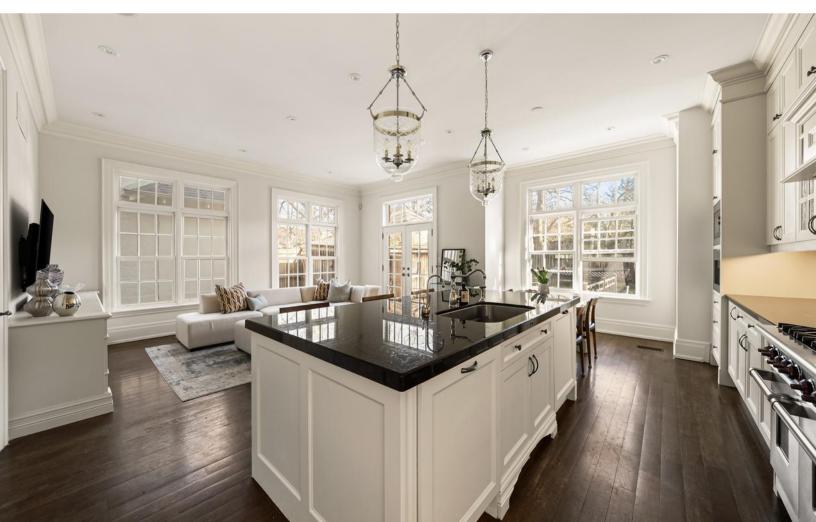

The breathtaking living and dining space radiates timeless grace, with coffered ceilings and a striking fireplace that anchors the room and adds warmth and sophistication. At the rear, a sunlit family room and timeless chef's kitchen open onto an expansive south-facing garden—an idyllic private oasis bathed in natural light. A private elevator provides seamless access to all levels, ensuring both convenience and luxury.