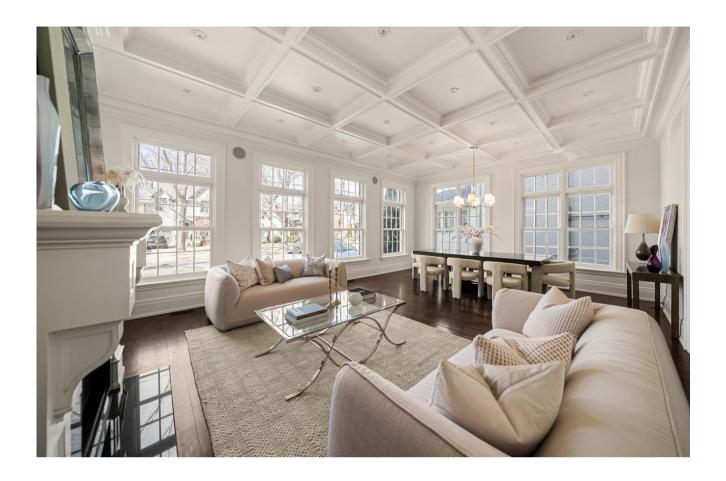

The breathtaking living and dining space radiates timeless grace, with coffered ceilings and a striking fireplace that anchors the room and adds warmth and sophistication. At the rear, a sunlit family room and timeless chef's kitchen open onto an expansive south-facing garden—an idyllic private oasis bathed in natural light. A private elevator provides seamless access to all levels, ensuring both convenience and luxury.

# **KEY FEATURES**

- Lot 37.50 by 144.75 feet
- · Living room has coffered ceiling
- Sound system in primary, kitchen, living room, lower level and living area
- · Walk in front closet in the foyer
- Oversized kitchen island with electrical power
- · Heated floors in the lower level
- Walk in front closet in the foyer
- Heated floors in some of the washrooms
- Fireplace in the primary, living and rec room
- Primary has a walkout balcony
- Skylight on the landing at the 3rd floor (frosted glass)
- Elevator access to all floors
- Crown moulding throughout
- · Central vacuum throughout
- Wainscotting on stairs throughout
- Cold cellar in the lower level
- Storage underneath the stairs in lower level
- Walk-in climatized wine cellar in lower level
- Wet bar in lower level
- Basement walk out to back yard
- Water filtration system