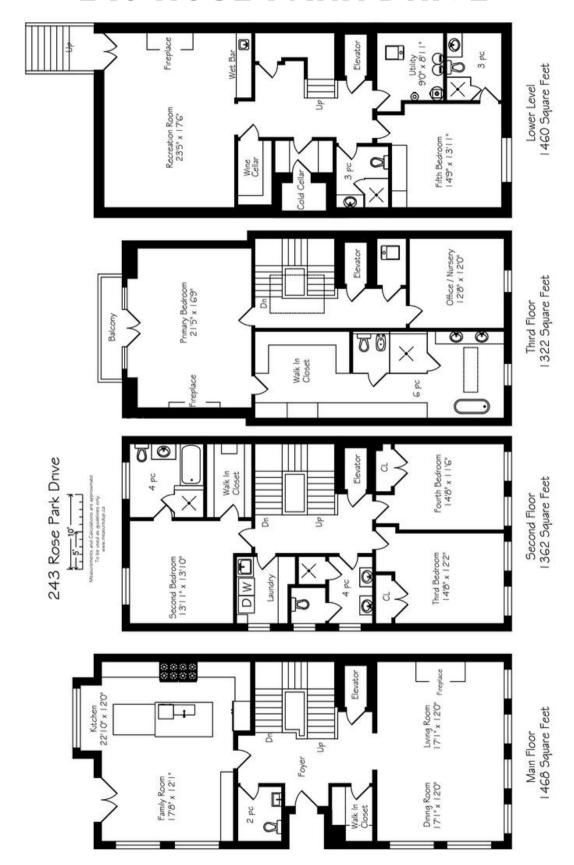

# 243 ROSE PARK DRIVE

The second floor hosts three generously sized bedrooms, including a serene suite with its own private ensuite bathroom and walk-in closet. The remaining two share a beautifully appointed family bathroom that features a WC for added privacy. Ascend to the third level to discover an extraordinary primary retreat, complete with a spacious seating area, a romantic fireplace, an incredible custom closet and an ethereal, spa-like en suite bathroom. A private office offers a quiet sanctuary for work or reflection, and may also be converted to function as a delightful nursery.

The fully finished lower level is a world unto itself, featuring a recreation room with ample space to accommodate a gym, a wine cellar, ample storage, a walk out to the backyard and a full family bathroom. A fireplace and walkout enhance the space, creating a warm and inviting atmosphere. The lower level also offers a private caregiver suite, complete with its own dedicated full bathroom.

The breathtaking living and dining space radiates timeless grace, with coffered ceilings and a striking fireplace that anchors the room and adds warmth and sophistication. At the rear, a sunlit family room and timeless chef's kitchen open onto an expansive south-facing garden—an idyllic private oasis bathed in natural light. A private elevator provides seamless access to all levels, ensuring both convenience and luxury.