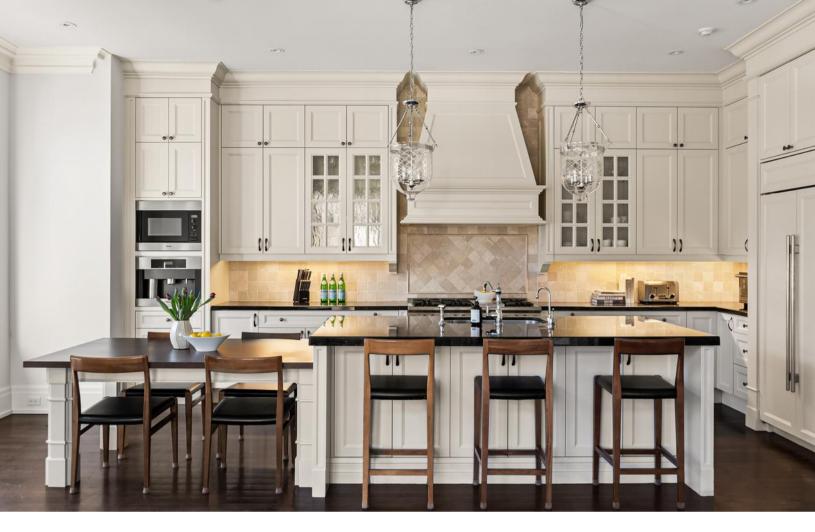

The breathtaking living and dining space radiates timeless grace, with coffered ceilings and a striking fireplace that anchors the room and adds warmth and sophistication. At the rear, a sunlit family room and timeless chef's kitchen open onto an expansive south-facing garden—an idyllic private oasis bathed in natural light. A private elevator provides seamless access to all levels, ensuring both convenience and luxury.

# **KEY FEATURES**

- Lot 37.50 by 144.75 feet
- · Living room has coffered ceiling
- Sound system in primary, kitchen, living room, lower level and living area
- · Walk in front closet in the foyer
- Oversized kitchen island with electrical power
- · Heated floors in the lower level
- Walk in front closet in the foyer
- Heated floors in some of the washrooms
- Fireplace in the primary, living and rec room
- Primary has a walkout balcony
- Skylight on the landing at the 3rd floor (frosted glass)
- Elevator access to all floors
- Crown moulding throughout
- · Central vacuum throughout
- Wainscotting on stairs throughout
- Cold cellar in the lower level
- Storage underneath the stairs in lower level
- Walk-in climatized wine cellar in lower level
- Wet bar in lower level
- Basement walk out to back yard
- Water filtration system