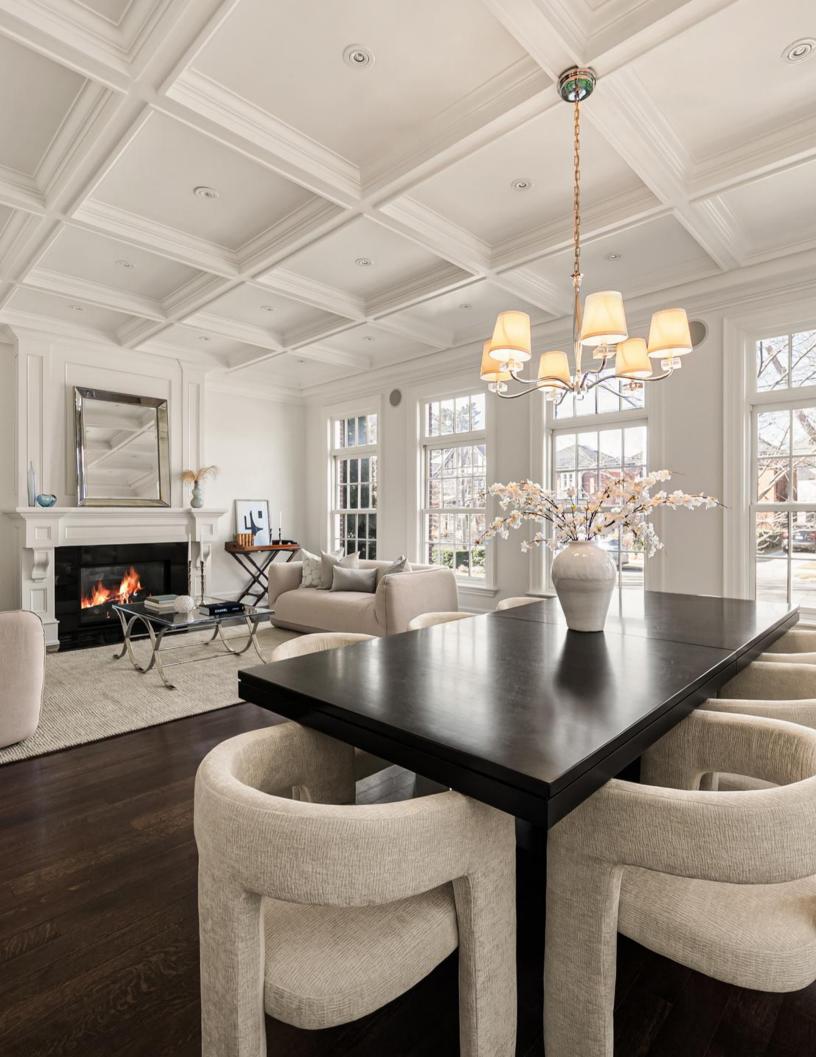

The breathtaking living and dining space radiates timeless grace, with coffered ceilings and a striking fireplace that anchors the room and adds warmth and sophistication. At the rear, a sunlit family room and timeless chef's kitchen open onto an expansive south-facing garden—an idyllic private oasis bathed in natural light. A private elevator provides seamless access to all levels, ensuring both convenience and luxury.

# **KEY FEATURES**

- Lot 37.50 by 144.75 feet
- · Living room has coffered ceiling
- Sound system in primary, kitchen, living room, lower level and living area
- · Walk in front closet in the foyer
- Oversized kitchen island with electrical power
- · Heated floors in the lower level
- Walk in front closet in the foyer
- Heated floors in some of the washrooms
- Fireplace in the primary, living and rec room
- Primary has a walkout balcony
- Skylight on the landing at the 3rd floor (frosted glass)
- Elevator access to all floors
- Crown moulding throughout
- · Central vacuum throughout
- Wainscotting on stairs throughout
- Cold cellar in the lower level
- Storage underneath the stairs in lower level
- Walk-in climatized wine cellar in lower level
- Wet bar in lower level
- Basement walk out to back yard
- Water filtration system