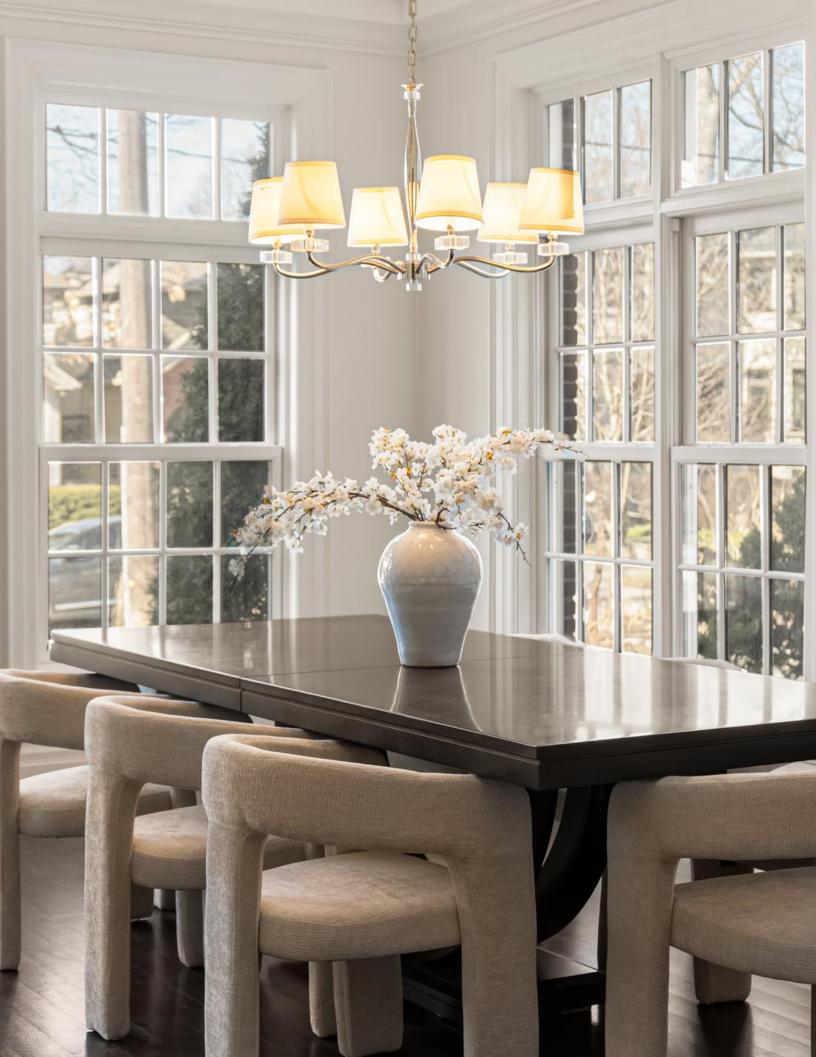

The breathtaking living and dining space radiates timeless grace, with coffered ceilings and a striking fireplace that anchors the room and adds warmth and sophistication. At the rear, a sunlit family room and timeless chef's kitchen open onto an expansive south-facing garden—an idyllic private oasis bathed in natural light. A private elevator provides seamless access to all levels, ensuring both convenience and luxury.

# **KEY FEATURES**

- Lot 37.50 by 144.75 feet
- · Living room has coffered ceiling
- Sound system in primary, kitchen, living room, lower level and living area
- · Walk in front closet in the foyer
- Oversized kitchen island with electrical power
- · Heated floors in the lower level
- Walk in front closet in the foyer
- Heated floors in some of the washrooms
- Fireplace in the primary, living and rec room
- Primary has a walkout balcony
- Skylight on the landing at the 3rd floor (frosted glass)
- Elevator access to all floors
- Crown moulding throughout
- · Central vacuum throughout
- Wainscotting on stairs throughout
- Cold cellar in the lower level
- Storage underneath the stairs in lower level
- Walk-in climatized wine cellar in lower level
- Wet bar in lower level
- Basement walk out to back yard
- Water filtration system