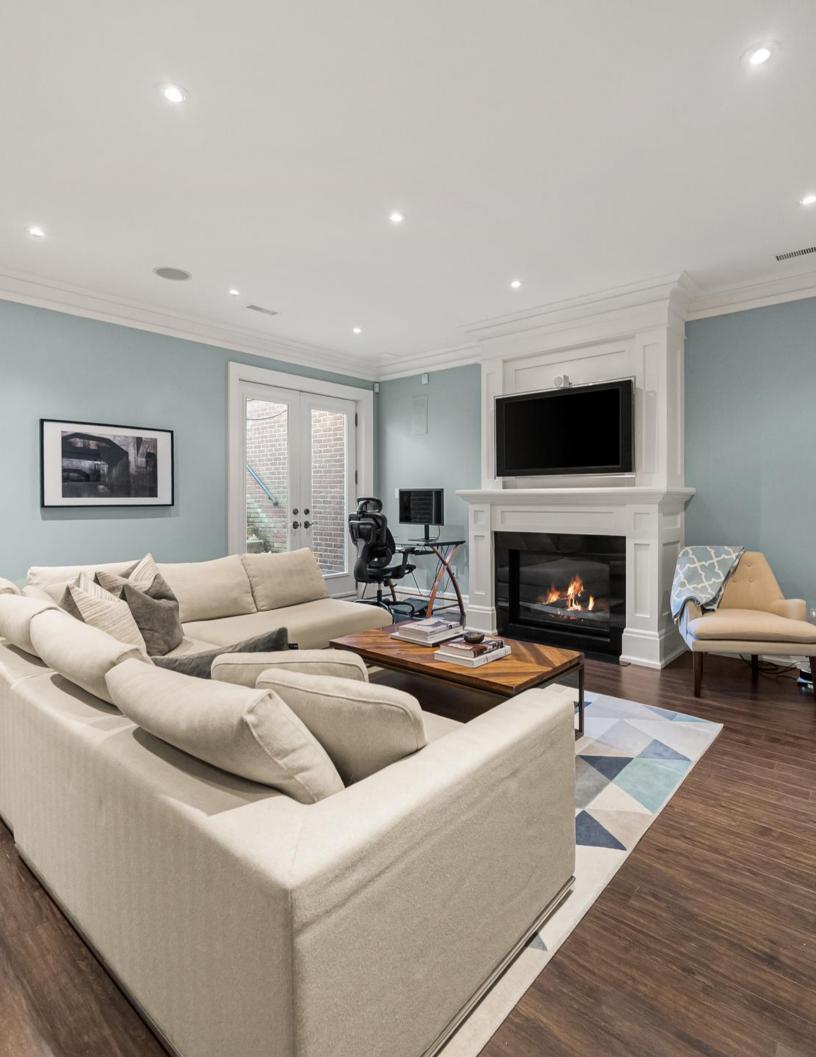

The fully finished lower level is a world unto itself, featuring a recreation room with ample space to accommodate a gym, a wine cellar, ample storage, a walk out to the backyard and a full family bathroom. A fireplace and walkout enhance the space, creating a warm and inviting atmosphere. The lower level also offers a private caregiver suite, complete with its own dedicated full bathroom.