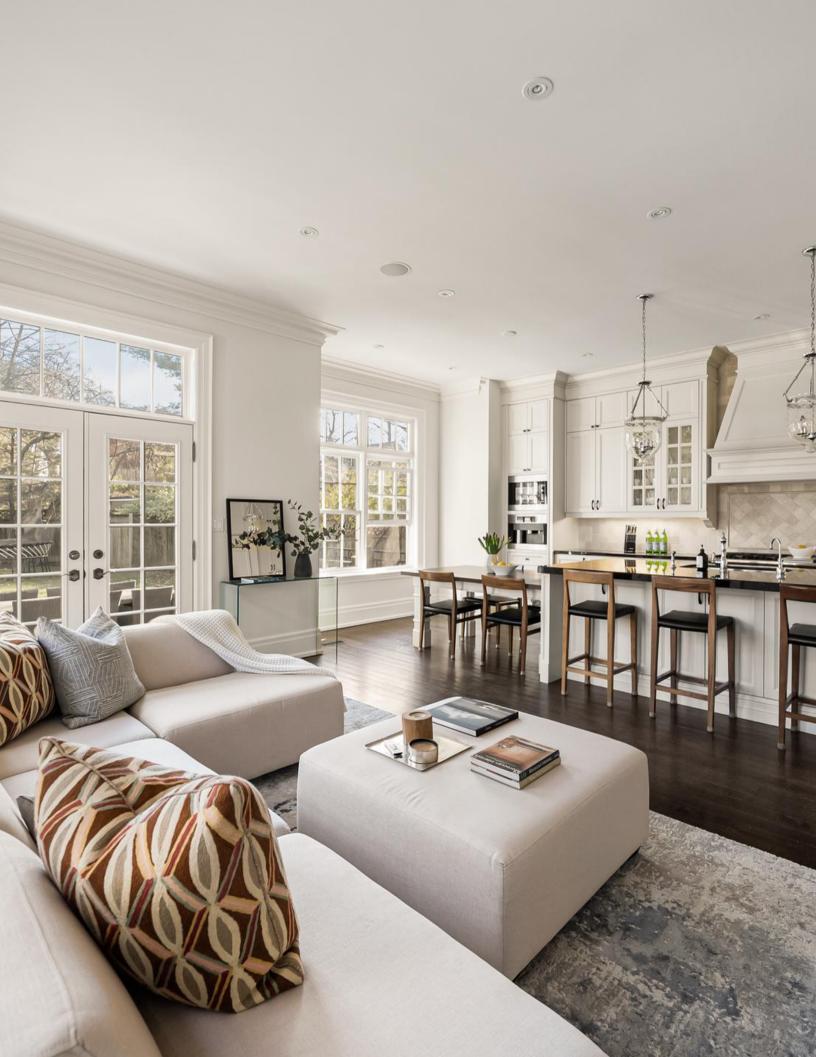

The breathtaking living and dining space radiates timeless grace, with coffered ceilings and a striking fireplace that anchors the room and adds warmth and sophistication. At the rear, a sunlit family room and timeless chef's kitchen open onto an expansive south-facing garden—an idyllic private oasis bathed in natural light. A private elevator provides seamless access to all levels, ensuring both convenience and luxury.