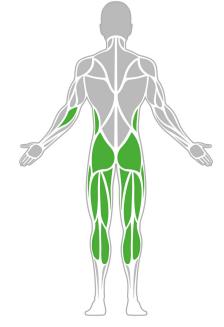

**f** bestrongworld

o bestrongworld

global.bestrong.com info@bestrong.com

## **Muscle Groups Focus**







### **Resistance Band Anchor Pro**

The Resistance Band Anchor provides the user with the possibility to increase or decrease the difficulty depending on the exercise and position. In the case of the Lateral Plyobox Pro, it will increase difficulty by adding resistance when attached to the waist. Meanwhile, when coupled with the Nordic Hamstring Station Pro, it reduces exercise difficulty by helping suspend the user from a higher position.

#### **Attributes**

Product code 1-1-164 Certificate EN 16630 Age group 14 + years Capacity 1 person Max. weight load 99 kg Туре **Sport Specific** Difficulty level Easy

### **QR** Code



### **Side View**



## **Plan View**



### Installation information

Number of installers (concrete) At least 2 people Total installation time (concrete) 30-60