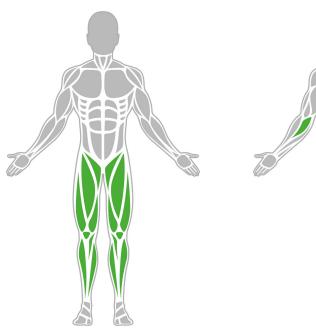

**f** bestrongworld

o bestrongworld

global.bestrong.com info@bestrong.com

## **Muscle Groups Focus**







### **Resistance Band Anchor Pro**

The Resistance Band Anchor provides the user with the possibility to increase or decrease the difficulty depending on the exercise and position. In the case of the Lateral Plyobox Pro, it will increase difficulty by adding resistance when attached to the waist. Meanwhile, when coupled with the Nordic Hamstring Station Pro, it reduces exercise difficulty by helping suspend the user from a higher position.

#### **Attributes**

Product code 1-1-164 Certificate EN 16630 Age group 14 + years Capacity 1 person Max. weight load 99 kg Туре **Sport Specific** Difficulty level Easy

### **QR** Code



### **Side View**



## **Plan View**



### Installation information

Number of installers (concrete) At least 2 people Total installation time (concrete) 30-6