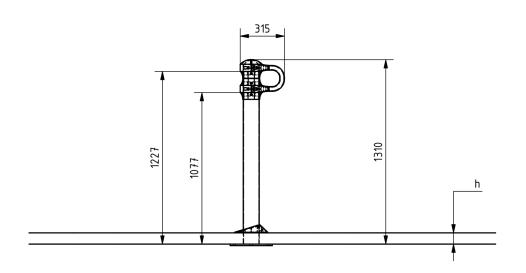

### **Side View**

## **Plan View**

### Installation information

Number of installers (concrete) At least 2 people Total installation time (concrete) 30-60 min. Number of installers (equipment) At least 2 people 30-60 min. Total installation time (equipment) Excavation volume  $0.2 \, \text{m}^3$ Concrete volume  $0.2 \, \text{m}^3$ 0,5 x 0,5 x 0,8 m Size of the base structure Anchoring options In-g
In combined structures, the volume of concrete required varies In-ground or surface