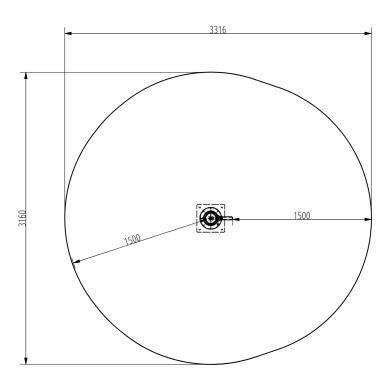

## **Plan View**

## **Technical specification**

Safety surfice area Around 1,5 m radius Net weight 19 kg Material S235 Critic fall height - Color options
For more color options, discuss with your sales representative.