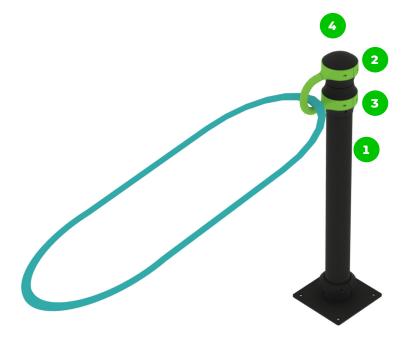

### **Resistance Band Anchor Pro**

The Resistance Band Anchor provides the user with the possibility to increase or decrease the difficulty depending on the exercise and position. In the case of the Lateral Plyobox Pro, it will increase difficulty by adding resistance when attached to the waist. Meanwhile, when coupled with the Nordic Hamstring Station Pro, it reduces exercise difficulty by helping suspend the user from a higher position.

### **Side View**