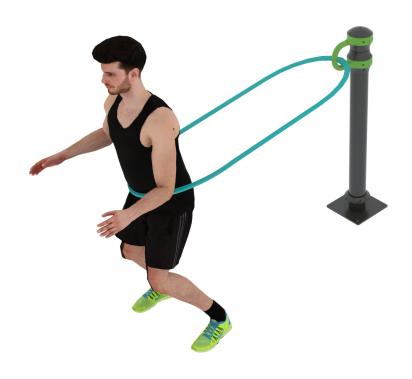

### **Resistance Band Anchor Pro**

The Resistance Band Anchor provides the user with the possibility to increase or decrease the difficulty depending on the exercise and position. In the case of the Lateral Plyobox Pro, it will increase difficulty by adding resistance when attached to the waist. Meanwhile, when coupled with the Nordic Hamstring Station Pro, it reduces exercise difficulty by helping suspend the user from a higher position.